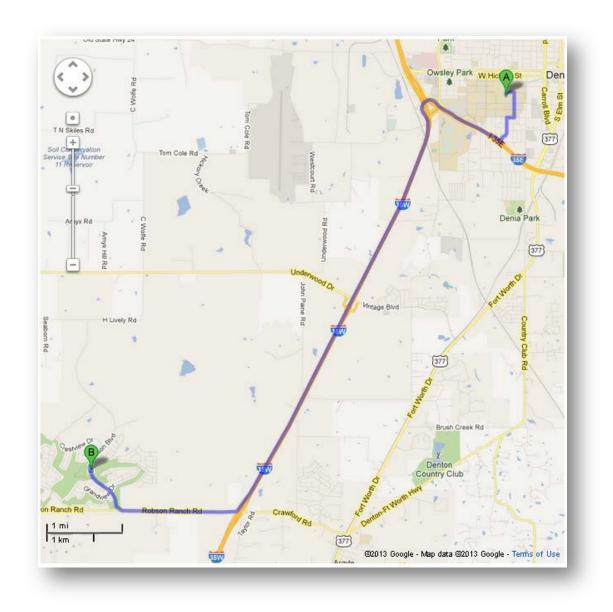

#### **Directions from UNT to Robson: I-35W**

From Denton, take I-35 W South, take exit 79 and turn right on Robson Ranch Road. The entrance is approximately 1.5 miles from the exit. There are two entrances (close together) located at the front gate. The <u>first one</u> has a small bridge over the pond. This is the <u>homeowner's entrance</u>. The second entrance is for visitors and this is the entrance for OLLI at UNT members. Once they enter the community, stay in the left lane and take the third left and follow that road around. They will come to a 'T' intersection. The Clubhouse will be the large building to the right.

#### **Directions from UNT to Robson: Non I-35W**

Take Fort Worth Dr./Highway 377 south, out of Denton. Turn right at Crawford Rd. and go under I-35W. Crawford Rd becomes Robson Ranch Rd. Continue heading west on Robson Ranch Rd and the entrance to Robson Ranch will be on your right. Once you enter the community, stay in the left lane and take the third left and follow that road around. You will come to a 'T' intersection. The Clubhouse will be the large building to the right. If you need further directions, you can stop at the guardhouse at the entrance and they will be able to assist you.