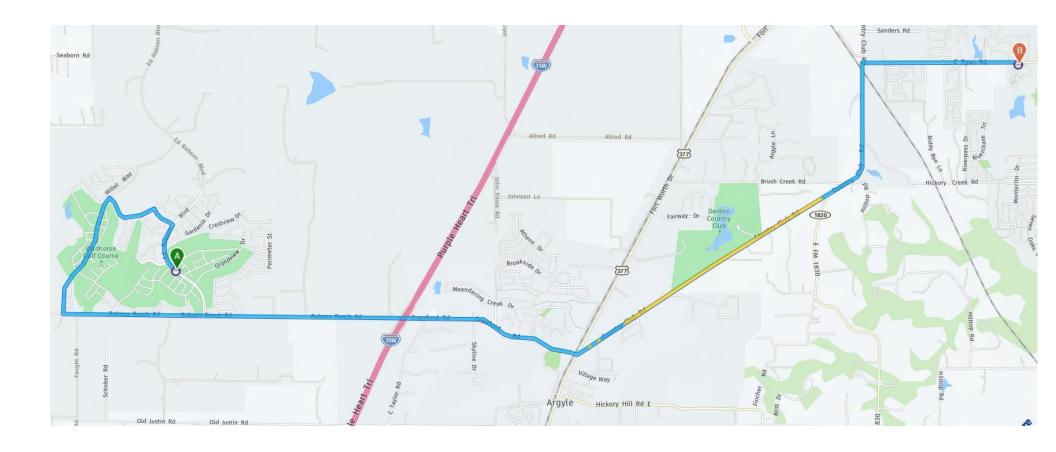

#### **Directions from UNT to Robson: I-35W**

From Denton, take I-35 W South, take exit 79 and turn right on Robson Ranch Road. The entrance is approximately 1.5 miles from the exit. There are two entrances (close together) located at the front gate. The <u>first one</u> has a small bridge over the pond. This is the <u>homeowner's entrance</u>. The second entrance is for visitors and this is the entrance for OLLI at UNT members. Once they enter the community, stay in the left lane and take the third left and follow that road around. They will come to a 'T' intersection. The Clubhouse will be the large building to the right.

#### **Directions from UNT to Robson: Non I-35W**

Take Fort Worth Dr./Highway 377 south, out of Denton. Turn right at Crawford Rd. and go under I-35W. Crawford Rd becomes Robson Ranch Rd. Continue heading west on Robson Ranch Rd and the entrance to Robson Ranch will be on your right. Once you enter the community, stay in the left lane and take the third left and follow that road around. You will come to a 'T' intersection. The Clubhouse will be the large building to the right. If you need further directions, you can stop at the guardhouse at the entrance and they will be able to assist you.