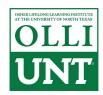

#### **Directions from UNT to Robson: I-35W**

From Denton, take I-35 W South, take exit 79 and turn right on Robson Ranch Road. The entrance is approximately 1.5 miles from the exit. There are two entrances (close together) located at the front gate. The <u>first one</u> has a small bridge over the pond. This is the <u>homeowner's entrance</u>. The second entrance is for visitors and this is the entrance for OLLI at UNT members. Once they enter the community, stay in the left lane and take the third left and follow that road around. They will come to a 'T' intersection. The Clubhouse will be the large building to the right.

#### **Directions from UNT to Robson: Non I-35W**

Take Fort Worth Dr./Highway 377 south, out of Denton. Turn right at Crawford Rd. and go under I-35W. Crawford Rd becomes Robson Ranch Rd. Continue heading west on Robson Ranch Rd and the entrance to Robson Ranch will be on your right. Once you enter the community, stay in the left lane and take the third left and follow that road around. You will come to a 'T' intersection. The Clubhouse will be the large building to the right. If you need further directions, you can stop at the guardhouse at the entrance and they will be able to assist you.