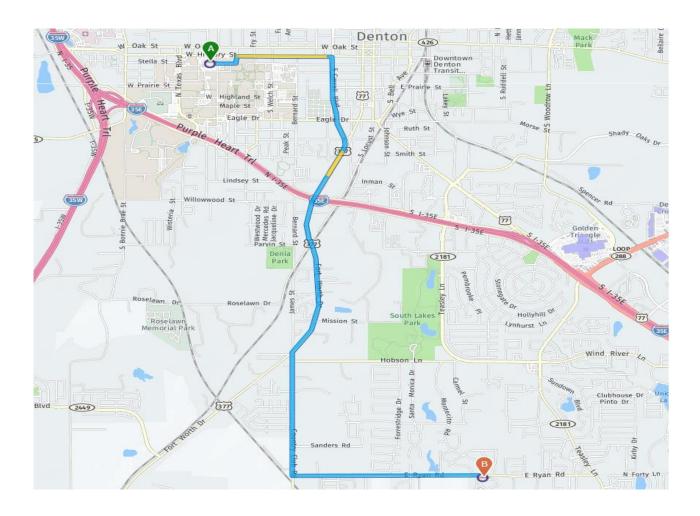

## From University of North Texas to Good Samaritan – Lake Forest Village

Start at UNT. Head toward Avenue C on W Mulberry St. Turn right onto W Hickory St. Turn right onto S Carroll Blvd and continue onto Fort Worth Dr. In 2 miles turn left onto Country Club Rd. Turn left onto W Ryan Rd. Turn right onto Montecito Rd. Your destination is on the left.