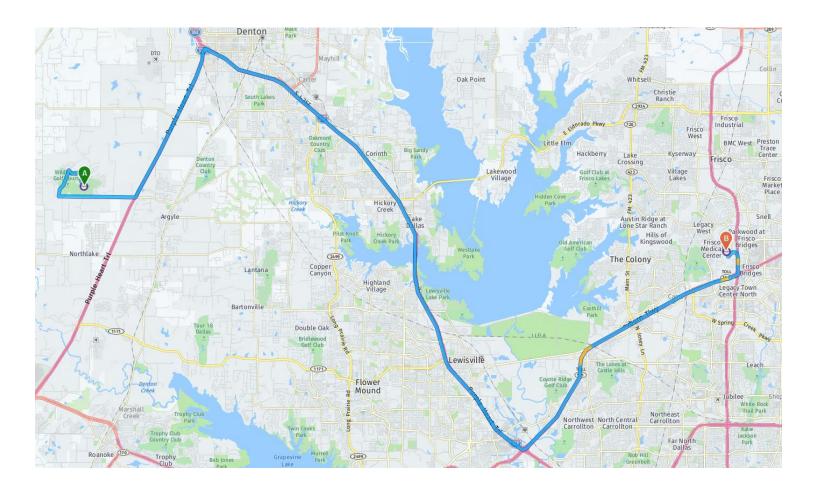

#### From Robson Ranch to UNT New College at Frisco

Leave Robson Ranch and turn onto Robson Ranch Rd. For 2.8 miles go straight and then turn left and take ramp onto I-35W N. Continue for 5.8 miles. Take exit 85A toward Dallas onto I-35E S for 19.2 miles. Next, take exit 447A toward Sam Rayburn Tollway/Sam Rayburn Tollway North onto TX-121-Toll (Sam Rayburn Tollway) for 10.5 miles. Take the exit towards Dallas Pkwy onto highway 121. Turn left onto Dallas Pkwy then turn left onto Gaylord Pkwy. Turn left onto Network Blvd. and finally turn right onto Internet Blvd. The destination is on the left.