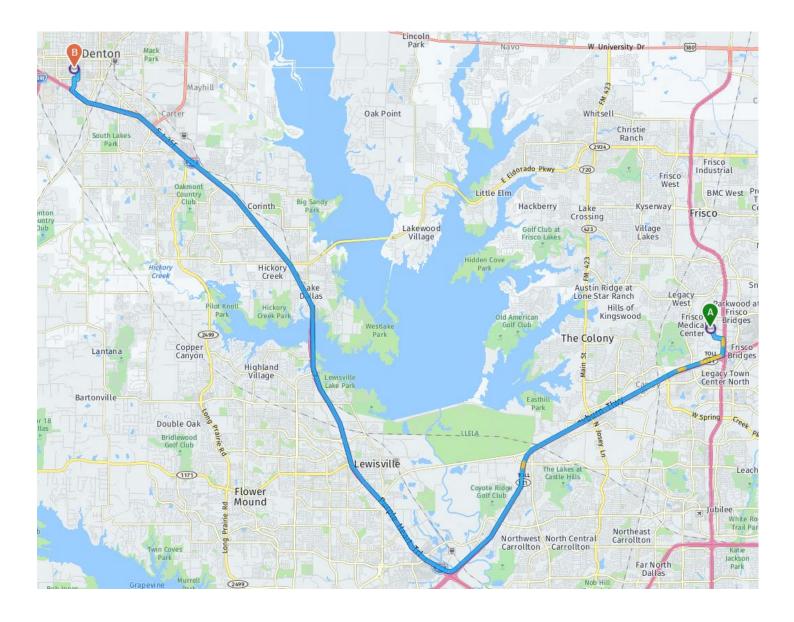

## From Robson Ranch to Flower Mound Senior Center

Exit Robson Ranch and for 4.3 miles continue onto Robson Ranch Rd. and then turn right onto E Front St (US-377). In 1.8 miles turn left onto FM-407 E. Continue on for 8 miles. Turn right onto Long Prairie Rd. (FM-2499) and then turn right onto W Windsor Dr. Your destination is on the left.