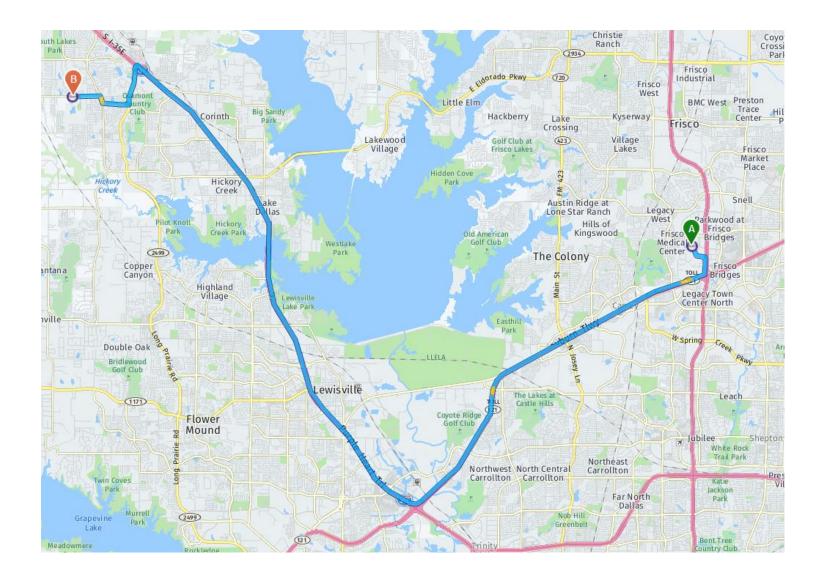

#### From UNT New College at Frisco to Good Samaritan Society - Lake Forest Village

Head towards Network Blvd on Internet Blvd and turn slightly right towards Dallas Pkwy then turn right onto Dallas Pkwy. In 1.4 miles turn right onto TX-121. Take left ramp onto TX-121-TOLL S (Sam Rayburn Tlwy) and continue for 8.6 miles. Take the exit onto I-35E N (Purple Heart Trl) for 14.2 miles. Take exit 462 toward Mayhill Rd/State School Rd onto S I-35E then turn left onto S Mayhill Rd (FM-2499). Then turn right onto Robinson Rd and turn right onto Teasley Ln (FM-2181). Turn left onto E Ryan Rd and then turn left onto Montecito Rd. Your destination is on the left.