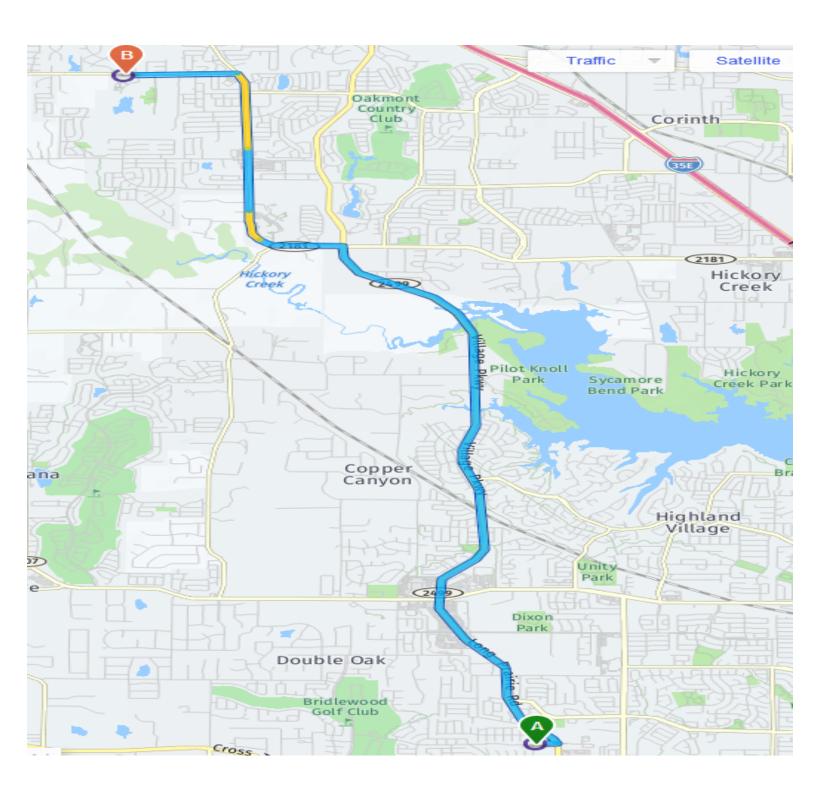

## <u>From Robson Ranch to Good Samaritans Society – Lake Forest Village</u>

Start at Robson Ranch. Turn left onto Robson Ranch Rd. In about 4 miles, turn slightly left onto Country Club Rd. In about 4 miles, turn right onto W Ryan Rd. Turn right onto Montecito Rd. Your destination is on the left.