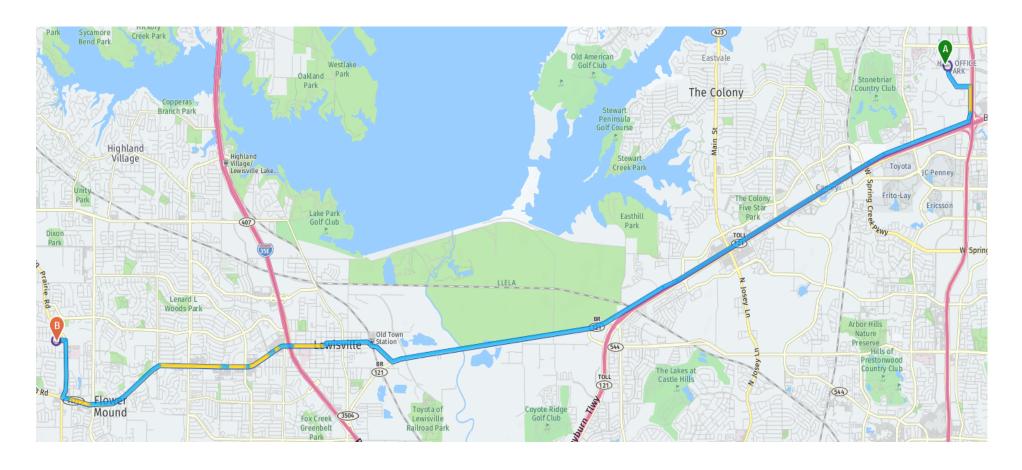

## From UNT New College at Frisco to Flower Mound Senior Center

Head towards Network Blvd on Internet Blvd and turn slightly right towards Dallas Pkwy then turn right onto Dallas Pkwy. In 1.4 miles turn right onto TX-121. Take left ramp onto TX-121-TOLL S (Sam Rayburn Tlwy) and continue for 3.7 miles. Take the exit toward TX-121-BR onto E TX-121. Keep right toward TX-121-BR/Lewisville and then continue on E State Highway 121 (TX-121-BR) for 3.4 miles. Turn right onto E Main St (FM-1171) and continue on FM-1171. Turn left onto E Church St. (FM-1171) and keep right onto FM-1171. For 4.4 miles continue on W Main St. (FM-1171). Turn right onto Long Prairie Rd (FM-2499) and then turn left onto W Windsor Dr. Your destination is on the left.