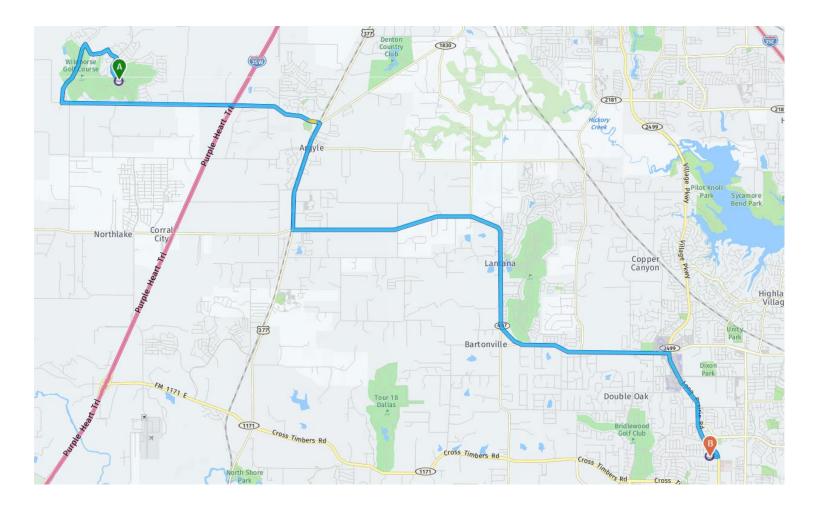

## From Robson Ranch to Flower Mound Senior Center

Exit Robson Ranch and for 4.3 miles continue onto Robson Ranch Rd. and then turn right onto E Front St (US-377). In 1.8 miles turn left onto FM-407 E. Continue on for 8 miles. Turn right onto Long Prairie Rd. (FM-2499) and then turn right onto W Windsor Dr. Your destination is on the left.