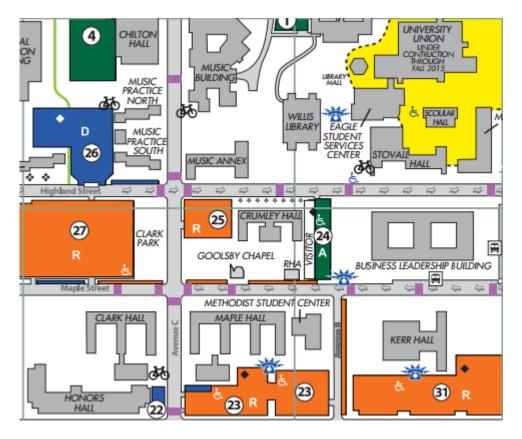

- For parking Lot 26, continue on North Texas Blvd. and turn right on Highland. Drive 200 yards to Lot 26 on your left. Music Building is east of the lot.
- For parking Lot 25 continue on North Texas Blvd. and turn right onto Chestnut. Drive 200 yards. Lot 25 is located at the corner of Highland St. and Ave. C.

#### **Guests arriving by car:**

Traveling north or south on I35E, take the North Texas Blvd Exit. Continue on North Texas Blvd and turn right on Highland St.

Lots 25 and 26 are the designated parking lots for this Conference. Lot 26 is located behind the Music Practice Buildings. Lot 25 is located at the intersection of Highland St. and Ave. C. See the map below. Once parked, place your parking permit on the dashboard of your car. Using the map provided, guests are asked to make their way to the Music Building. Look for signs that read: MS Conference.