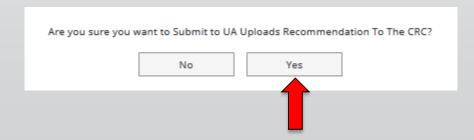

# Ensure all the documents have uploaded successfully and that the documents that were uploaded are the correct documents. Click Route, then Submit to send your submission to the payt step.

| Click Noute, their Submit to seria your submission to the flext step.                                                                                                                                                                                                                                                                                                                                                                                     |                                                                               |                                                                                                |  |  |
|-----------------------------------------------------------------------------------------------------------------------------------------------------------------------------------------------------------------------------------------------------------------------------------------------------------------------------------------------------------------------------------------------------------------------------------------------------------|-------------------------------------------------------------------------------|------------------------------------------------------------------------------------------------|--|--|
| UNT UNIVERSITY Activities ▼ Reports                                                                                                                                                                                                                                                                                                                                                                                                                       | Workflow Tools ▼                                                              | ? 🔔 💄 .::Digital Measures by Watermark:                                                        |  |  |
| URC Chair Uploads Recommendation To                                                                                                                                                                                                                                                                                                                                                                                                                       | The UA Step - Due October 15, 2019 @ 11:59 PM                                 | X                                                                                              |  |  |
|                                                                                                                                                                                                                                                                                                                                                                                                                                                           | Instructions to Unit Review Committee Chair                                   | Submit to UA Uploads Recommendation To The IC  Send Back of FIS Team Adds Committee Membership |  |  |
| Please select the unit review committee's recommendation from                                                                                                                                                                                                                                                                                                                                                                                             | om the drop-down below:                                                       | Step1                                                                                          |  |  |
| * Recommendation of the unit review committee:                                                                                                                                                                                                                                                                                                                                                                                                            | Affirmative                                                                   | Step 2                                                                                         |  |  |
| Please enter the unit review committee vote for this tenure ar                                                                                                                                                                                                                                                                                                                                                                                            | d promotion action. Voting options include yea, nay and abstain (0 votes must | be recorded):                                                                                  |  |  |
| *Yea votes                                                                                                                                                                                                                                                                                                                                                                                                                                                | 9                                                                             |                                                                                                |  |  |
| Nay votes                                                                                                                                                                                                                                                                                                                                                                                                                                                 | 0                                                                             |                                                                                                |  |  |
| * Abstention votes                                                                                                                                                                                                                                                                                                                                                                                                                                        | 0                                                                             |                                                                                                |  |  |
| Upload the unit review committee's recommendation letter. Recommendation letters should not include external reviewer names or institutions. If you would like to refer to a reviewer's comment in the recommendation letter, please use the external reviewer's corresponding number on the VPAA-172 not their name or institution. Committee member signatures are not required but please include committee member names on the recommendation letter: |                                                                               |                                                                                                |  |  |
| • Recommendation letter:                                                                                                                                                                                                                                                                                                                                                                                                                                  | Drop files here or click:  Recommendation Letter.docx (11.22 KB)              | <u>to upload</u>                                                                               |  |  |
| Upload the faculty's response to the negative unit review committee's recommendation (if applicable):                                                                                                                                                                                                                                                                                                                                                     |                                                                               |                                                                                                |  |  |
| Faculty response to negative unit review committee recommendation:                                                                                                                                                                                                                                                                                                                                                                                        | Drop files here or click                                                      | <u>to upload</u>                                                                               |  |  |
| Upload dissenting opinion (if applicable):                                                                                                                                                                                                                                                                                                                                                                                                                |                                                                               |                                                                                                |  |  |
| Dissenting opinion (before uploading a dissenting opinion, please note the dissenter must sign the dissenting opinion):                                                                                                                                                                                                                                                                                                                                   | Drop files here or click                                                      | to upload                                                                                      |  |  |
| Upload additional documentation (if applicable):                                                                                                                                                                                                                                                                                                                                                                                                          |                                                                               |                                                                                                |  |  |
| Additional documentation:                                                                                                                                                                                                                                                                                                                                                                                                                                 | <u>Drop files here or click</u>                                               | to upload                                                                                      |  |  |

### You will be prompted to confirm submission.

Clicking Yes will move the personnel action to the next step.

To Recall or Send Back a personnel action, please see Workflow FAQ's.

Please contact the FIS
Team for additional
information or
assistance: