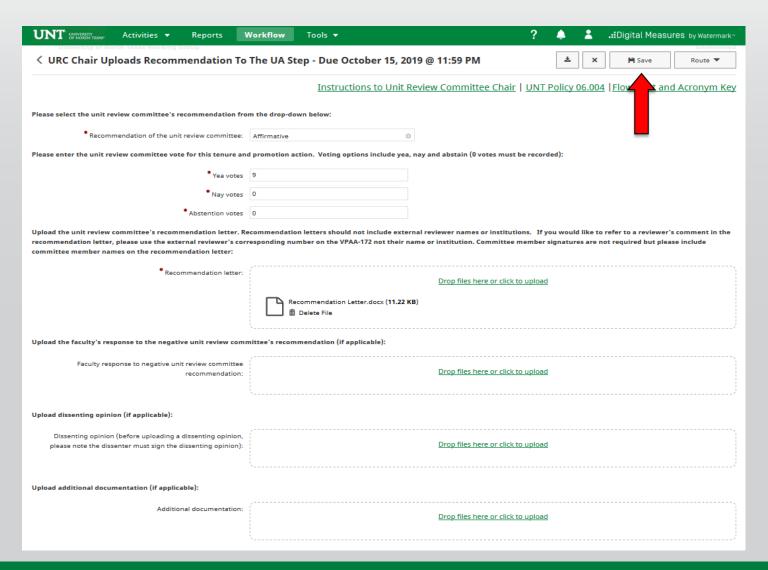

Please upload the unit review committee's recommendation, any accompanying documentation, and input the unit review committee's vote.

Note: All sections with a red asterisk are required. Portfolio PDFs aren't compatible with FIS Workflow. The maximum file size is 1GB. You will receive an error message Unable to upload file.xxxxx if the file is too large. You may simply click Delete File to remove it.

| UNT LINEVISERY Activities ▼ Reports                                                                                                                                                                                                                                                                                                                                                                                                                       | Norkflow Tools ▼                      | ? ♣ 💄 .::Digital Measures by Watermark - |  |  |
|-----------------------------------------------------------------------------------------------------------------------------------------------------------------------------------------------------------------------------------------------------------------------------------------------------------------------------------------------------------------------------------------------------------------------------------------------------------|---------------------------------------|------------------------------------------|--|--|
| ⟨ URC Chair Uploads Recommendation To The UA Step - Due October 15, 2019 @ 11:59 PM                                                                                                                                                                                                                                                                                                                                                                       |                                       |                                          |  |  |
| Instructions to Unit Review Committee Chair   UNT Policy 06.004   Flowchart and Acronym Key                                                                                                                                                                                                                                                                                                                                                               |                                       |                                          |  |  |
| Please select the unit review committee's recommendation from the drop-down below:                                                                                                                                                                                                                                                                                                                                                                        |                                       |                                          |  |  |
| Recommendation of the unit review committee:                                                                                                                                                                                                                                                                                                                                                                                                              | Affirmative                           |                                          |  |  |
| Please enter the unit review committee vote for this tenure and promotion action. Voting options include yea, nay and abstain (0 votes must be recorded):                                                                                                                                                                                                                                                                                                 |                                       |                                          |  |  |
| *Yea votes                                                                                                                                                                                                                                                                                                                                                                                                                                                | 9                                     |                                          |  |  |
| • Nay votes                                                                                                                                                                                                                                                                                                                                                                                                                                               |                                       |                                          |  |  |
| * Abstention votes                                                                                                                                                                                                                                                                                                                                                                                                                                        | 0                                     |                                          |  |  |
| Upload the unit review committee's recommendation letter, Recommendation letters should not include external reviewer names or institutions. If you would like to refer to a reviewer's comment in the recommendation letter, please use the external reviewer's corresponding number on the VPAA-172 not their name or institution. Committee member signatures are not required but please include committee member names on the recommendation letter: |                                       |                                          |  |  |
| Recommendation letter:                                                                                                                                                                                                                                                                                                                                                                                                                                    | Drop files here or                    | Flick to unload                          |  |  |
|                                                                                                                                                                                                                                                                                                                                                                                                                                                           | Recommendation Letter.docx (11.22 KB) | inch to upload                           |  |  |
|                                                                                                                                                                                                                                                                                                                                                                                                                                                           | ☐ Delete File                         |                                          |  |  |
| Upload the faculty's response to the negative unit review committee's recommendation (if applicable):                                                                                                                                                                                                                                                                                                                                                     |                                       |                                          |  |  |
| Faculty response to negative unit review committee recommendation:                                                                                                                                                                                                                                                                                                                                                                                        | Drop files here or o                  | click to upload                          |  |  |
|                                                                                                                                                                                                                                                                                                                                                                                                                                                           |                                       |                                          |  |  |
| Upload dissenting opinion (if applicable):                                                                                                                                                                                                                                                                                                                                                                                                                |                                       |                                          |  |  |
| Dissenting opinion (before uploading a dissenting opinion, please note the dissenter must sign the dissenting opinion):                                                                                                                                                                                                                                                                                                                                   | Drop files here or                    | click to upload                          |  |  |
|                                                                                                                                                                                                                                                                                                                                                                                                                                                           |                                       |                                          |  |  |
| Upload additional documentation (if applicable):                                                                                                                                                                                                                                                                                                                                                                                                          |                                       |                                          |  |  |
| Additional documentation:                                                                                                                                                                                                                                                                                                                                                                                                                                 | Drop files here or                    | rlick to upload                          |  |  |
|                                                                                                                                                                                                                                                                                                                                                                                                                                                           | Drop files fiere of t                 | and to sprote                            |  |  |
|                                                                                                                                                                                                                                                                                                                                                                                                                                                           | *                                     |                                          |  |  |