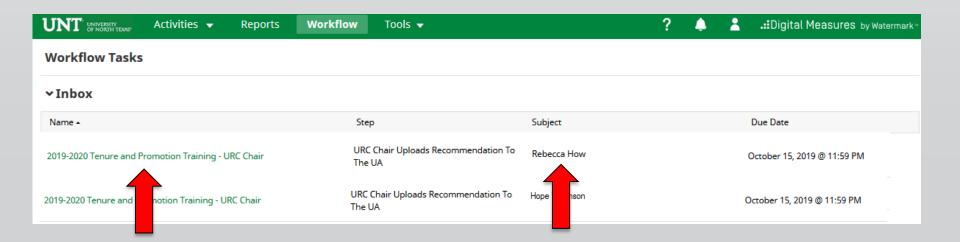

## From your FIS profile, click on the Workflow tab.

## Locate the name of the subject you would like to review and select the corresponding link.