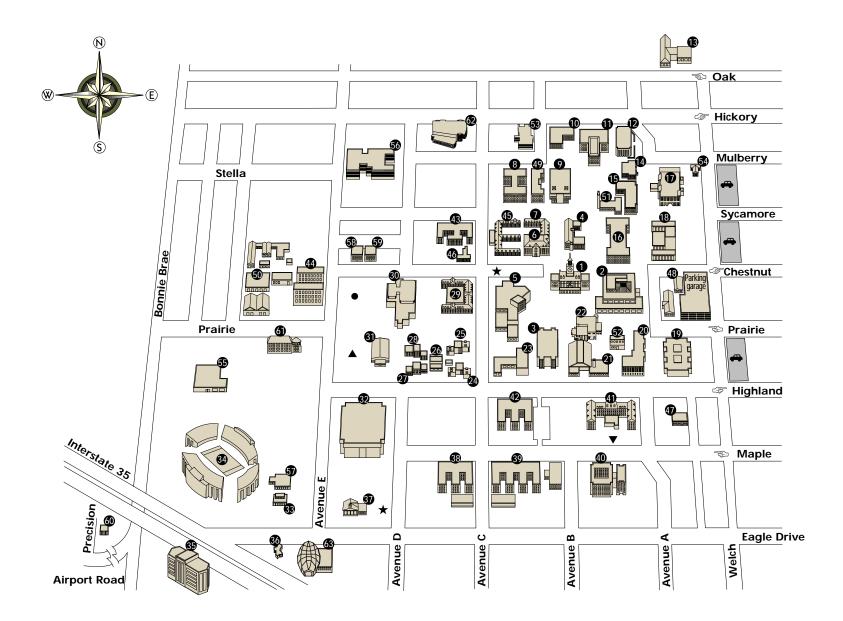

# University of North Texas

#### ALPHABETICAL LISTING

| (1)  | Administration Building*          | ADMN | (7)  | Masters Hall*                          | CHEM               |
|------|-----------------------------------|------|------|----------------------------------------|--------------------|
| (22) | Advanced Learning Classroom*      | SSC  | (20) | Matthews Hall*                         | MATT               |
| (22) | Room 255                          | 550  | (48) | Matthews Hall Annex                    | MATX               |
| (37) | Advancement Center                | ADVN | (43) | McConnell Hall (RH)                    | MCON               |
| (17) | Art Building*                     | ART  | (31) | Men's Gymnasium                        | MGYM               |
| (33) | Athletic Office Building*         | ATH  | (63) | Music and Fine Arts Education Building | ¹ <sup>†</sup> MFA |
| (11) | Auditorium Building*              | AUDB | (23) | Music Annex*                           | MUSA               |
| (27) | Bain Hall                         | BAIN | (5)  | Music Building*                        | MUSI               |
| (6)  | Biology Building*                 | BIOL | (25) | Music Practice North*                  | MPN                |
| (45) | Bruce Hall (RH)                   | BRUC | (24) | Music Practice South*                  | MPS                |
| (16) | Business Administration Building* | BUSI | (13) | Oak Street Hall*                       | OSH                |
| (58) | Chestnut Hall                     | CS   | (26) | Opera Hall                             | OPER               |
| (29) | Chilton Hall*                     | CHIL | (30) | Physical Education Building*           | PEB                |
| (38) | Clark Hall (RH)                   | CLAR | •    | Physical Education Field               | FIEL               |
| (32) | Coliseum*                         | COL  | (50) | Physical Plant Complex                 |                    |
| (56) | College Inn (RH)                  | CINN | (15) | Physics Building*                      | PHYS               |
| (42) | Crumley Hall* (RH)                | CRUM | (51) | Power Plant                            |                    |
| (14) | Curry Hall*                       | CURY | (28) | Quad 2                                 | Q2                 |
| (22) | Eagle Student Services Center*    | SSC  | (35) | Radisson Hotel Denton and Eagle        |                    |
| (59) | Edwards Hall                      | ED   |      | Point Golf Club*                       | GOLF               |
| (10) | Engineering Technology Building*  | ET   | (61) | Santa Fe Square*                       | SFS                |
| (62) | Environmental Education, Science  | ENV  | (53) | Science Research Building*             | SRB                |
|      | and Technology Building*          |      | (52) | Scoular Hall*                          | SCOU               |
| (34) | Fouts Field                       | STAD | (54) | Smith Hall*                            | SMIT               |
| (9)  | General Academic Building*        | GAB  | (18) | Speech/Drama Building                  | S/D                |
| (35) | Golf Course - Radisson            | GOLF | (57) | Sports Medicine/Fitness Facility       | WGHT               |
| (46) | Health Center*                    | HEAL | (21) | Stovall Hall*                          | STOV               |
| (47) | Highland Hall                     | HIGH | (36) | Sullivant Visitor Center*              | SULL               |
| (4)  | Information Sciences Building*    | ISB  | ▼    | Tennis Courts, East                    | ETEN               |
| (41) | Kendall Hall                      | KEN  | •    | Tennis Courts, West                    | WTEN               |
| (40) | Kerr Hall* (RH)                   | KERR | (8)  | Terrill Hall*                          | TH                 |
| (12) | Language Building*                | LANG | (55) | University Services Building*          | USB                |
| (60) | Library Annex, 901 Precision*     | LANX | (2)  | University Union*                      | UU                 |
| (2)  | Lyceum, University Union*         | LYCM | (44) | West Hall (RH)                         | WEST               |
| (39) | Maple Hall* (RH)                  | MAPL | (3)  | Willis Library*                        | LIBR               |
| (49) | Marquis Hall*                     | MARQ | (19) | Wooten Hall*                           | WH                 |
|      |                                   |      |      |                                        |                    |

#### LEGEND

Metered-parking lot

One-way street

**★** Visitors parking information

### **NUMERICAL LISTING**

| (1)  | Administration Building*          | ADMN | (34)           | Fouts Field                            | STAD |
|------|-----------------------------------|------|----------------|----------------------------------------|------|
| (2)  | University Union*                 | UB   | (35)           | Radisson Hotel Denton and              |      |
|      | Lyceum, University Union*         | LYCM |                | Eagle Point Golf Club*                 | GOLF |
| (3)  | Willis Library*                   | LIBR |                | Golf Course - Radisson                 | GOLF |
| (4)  | Information Sciences Building*    | ISB  | (36)           | Sullivant Visitor Center*              | SULL |
| (5)  | Music Building*                   | MUSI | (37)           | Advancement Center                     | ADVN |
| (6)  | Biology Building*                 | BIOL | (38)           | Clark Hall (RH)                        | CLAR |
| (7)  | Masters Hall*                     | CHEM | (39)           | Maple Hall* (RH)                       | MAPL |
| (8)  | Terrill Hall*                     | TH   | (40)           | Kerr Hall* (RH)                        | KERR |
| (9)  | General Academic Building*        | GAB  | (41)           | Kendall Hall                           | KEN  |
| (10) | Engineering Technology Building*  | ET   | (42)           | Crumley Hall* (RH)                     | CRUM |
| (11) | Auditorium Building*              | AUDB | (43)           | McConnell Hall (RH)                    | MCON |
| (12) | Language Building*                | LANG | (44)           | West Hall (RH)                         | WEST |
| (13) | Oak Street Hall*                  | OSH  | (45)           | Bruce Hall (RH)                        | BRUC |
| (14) | Curry Hall*                       | CURY | (46)           | Health Center*                         | HEAL |
| (15) | Physics Building*                 | PHYS | (47)           | Highland Hall                          | HIGH |
| (16) | Business Administration Building* | BUSI | (48)           | Matthews Hall Annex                    | MATX |
| (17) | Art Building*                     | ART  | (49)           | Marquis Hall*                          | MARC |
| (18) | Speech/Drama Building             | S/D  | (50)           | Physical Plant Complex                 |      |
| (19) | Wooten Hall*                      | WH   | (51)           | Power Plant                            |      |
| (20) | Matthews Hall*                    | MATT | (52)           | Scoular Hall*                          | SCOU |
| (21) | Stovall Hall*                     | STOV | (53)           | Science Research Building*             | SRB  |
| (22) | Eagle Student Services Center*    | SSC  | (54)           | Smith Hall*                            | SMIT |
|      | Advanced Learning Classroom*      | SSC  | (55)           | University Services Building*          | USB  |
|      | Room 255                          |      | (56)           | College Inn (RH)                       | CINN |
| (23) | Music Annex*                      | MUSA | (57)           | Sports Medicine/Fitness Facility       | WGH  |
| (24) | Music Practice South*             | MPS  | (58)           | Chestnut Hall                          | CS   |
| (25) | Music Practice North*             | MPN  | (59)           | Edwards Hall                           | ED   |
| (26) | Opera Hall                        | OPER | (60)           | Library Annex, 901 Precision*          | LANX |
| (27) | Bain Hall                         | BAIN | (61)           | Santa Fe Square*                       | SFS  |
| (28) | Quad 2                            | Q2   | (62)           | Environmental Education, Science       | ENV  |
| (29) | Chilton Hall*                     | CHIL |                | and Technology Building *              |      |
| (30) | Physical Education Building*      | PEB  | (63)           | Music and Fine Arts Education Building | †MFA |
| (31) | Men's Gymnasium                   | MGYM | •              | Physical Education Field               | FIEL |
| (32) | Coliseum*                         | COL  | $\blacksquare$ | Tennis Courts, East                    | ETEN |
| (33) | Athletic Office Building*         | ATH  | •              | Tennis Courts, West                    | WTEN |
|      | =                                 |      |                |                                        |      |

Buildings accessible to wheelchair users Residence halls

† Under construction

## **OFF CAMPUS**

Brunswick Varsity Lanes, Golden Triangle Mall BRUN

**GOLF** SULL ADVN CLAR MAPL **KERR** KEN CRUM MCON WEST **BRUC** HEAL HIGH MATX MARQ

SCOU

WGHT CS ED LANX

FIEL ETEN WTEN

**Map/Buildings and Major Offices Located Within** 1998-99 UNT Catalogs