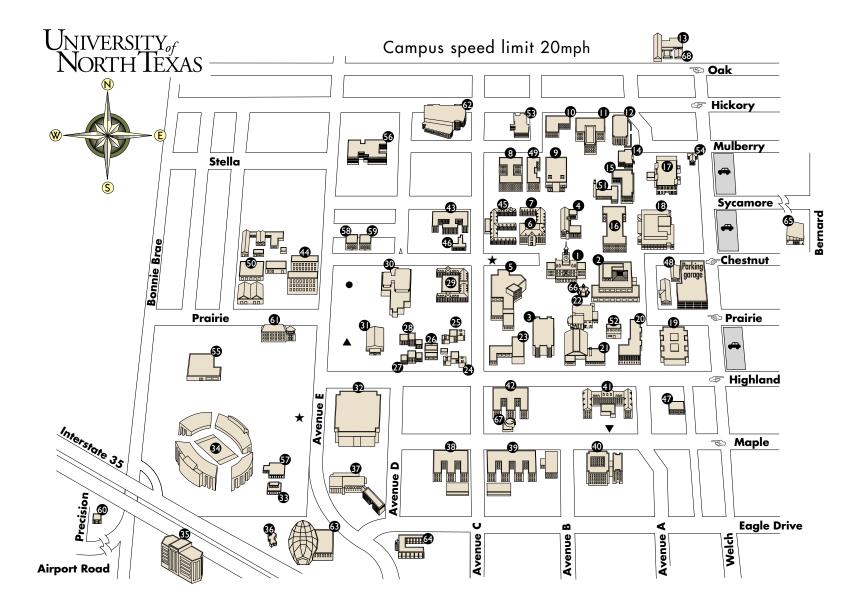

# **ALPHABETICAL LISTING**

| (1)    | Administration Building*         | ADMN        | (40)   | Matthews Hall Annex              | MATX |  |  |
|--------|----------------------------------|-------------|--------|----------------------------------|------|--|--|
| (22)   |                                  | ADMIN       | (43)   |                                  | MCON |  |  |
| (22)   | Room 255                         | ESSC        | (31)   |                                  | MGYM |  |  |
| (17)   |                                  | ART         | (64)   |                                  | MOZS |  |  |
|        | Athletic Office Building*        | ATH         | (63)   |                                  |      |  |  |
| (11)   |                                  | AUDB        | (23)   |                                  | MUSA |  |  |
| (27)   | 0                                | BAIN        | (23)   | Music Building*                  | MUSI |  |  |
| (27)   | Biology Building*                | BIOL        | (25)   | 0                                | MPN  |  |  |
| (45)   |                                  | BRUC        | (23)   |                                  | MPS  |  |  |
| (16)   | 2. 2                             | BUSI        | (13)   |                                  | OSH  |  |  |
| (58)   |                                  | CS          |        | Oak Street Hall Annex*           | OSHA |  |  |
|        | Chilton Hall*                    | CHIL        | • •    | Opera Hall                       | OPER |  |  |
| (38)   | Clark Hall (RH)                  | CLAR        | (30)   |                                  | PEB  |  |  |
|        | Coliseum*                        | COL         | (30)   | Physical Education Field         | FIEL |  |  |
| (52)   |                                  | CINN        | (50)   |                                  | TILL |  |  |
| (42)   | 0, 1, 1                          | CRUM        | (15)   | Physics Building*                | PHYS |  |  |
| (14)   | ,                                | CURY        | (51)   | Power Plant                      | FHIS |  |  |
| (14)   |                                  | ESSC        | • •    | Quad 2                           | Q2   |  |  |
| (22)   |                                  | ED          | (28)   |                                  | QZ   |  |  |
| (10)   | Engineering Technology Building* | ET          | (10)   | Arts Building*                   | RTFP |  |  |
| (62)   |                                  | LI          | (25)   | Radisson Hotel Denton and Eagle  | KILL |  |  |
| (02)   | and Technology Building*         | ENV         | (55)   | Point Golf Club*                 | GOLF |  |  |
| (34)   |                                  | STAD        | (61)   |                                  | SFS  |  |  |
|        | Gateway Center <sup>†</sup>      | GATE        | (53)   |                                  | SRB  |  |  |
| (9)    | General Academic Building*       | GAIL        | (53)   |                                  | SCOU |  |  |
| (35)   | 0                                | GAB         | (52)   | Shrader Pavilion*                | PAV  |  |  |
| (67)   |                                  | GOOL        | (62)   | Sky Theater*                     | ENV  |  |  |
| (46)   | , ,                              | HEAL        | (54)   |                                  | SMIT |  |  |
| (40)   |                                  | HIGH        | (65)   | Speech and Hearing Center*       | SPHS |  |  |
| (4)    | Information Sciences Building*   | ISB         | (57)   | Sports Medicine/Fitness Facility | WGHT |  |  |
| (41)   |                                  | KEN         | (21)   | Stovall Hall*                    | STOV |  |  |
| (40)   |                                  | KERR        | (36)   | Sullivant Visitor Center*        | SULL |  |  |
| (12)   | ·                                | LANG        | (30)   | Tennis Courts, East              | ETEN |  |  |
| (60)   |                                  | LANX        | Å      | Tennis Courts, West              | WTEN |  |  |
| (2)    | Lyceum, University Union*        | LYCM        | (8)    | Terrill Hall*                    | TH   |  |  |
|        | Lyric Theater*                   | PAC         | (55)   | University Services Building*    | USB  |  |  |
| (39)   |                                  | MAPL        | (2)    | University Union*                | UU   |  |  |
| (49)   |                                  | MARQ        | (44)   |                                  | WEST |  |  |
| (7)    | Marquis Hall*                    | CHEM        | (3)    | Willis Library*                  | LIBR |  |  |
| (20)   | Matthews Hall*                   | MATT        | (63)   | Winspear Performance Hall*       | PAC  |  |  |
| (20)   | maniews I lall                   | ///AIT      | (19)   | Wooten Hall                      | WH   |  |  |
|        |                                  |             | (17)   |                                  | **!! |  |  |
| LEGEND |                                  |             |        |                                  |      |  |  |
|        | Metered-parking lot 🛛 🖅 One      | -way street | ★ Visi | tors parking information         |      |  |  |

| Metered-parking lot | Cap <sup>™</sup> One-way street | Visitors parking information |
|---------------------|---------------------------------|------------------------------|
|---------------------|---------------------------------|------------------------------|