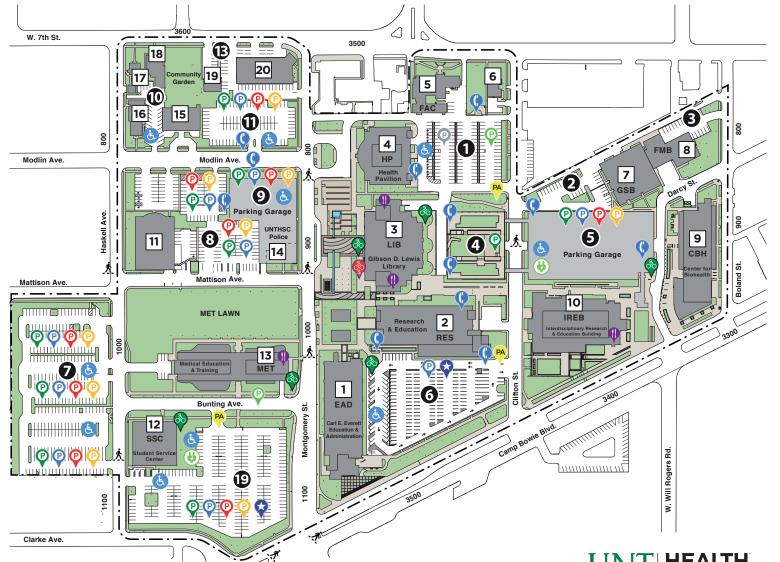

- 1. Carl E. Everett Education & Administration 3500 Camp Bowie Blvd
- 2. Research & Education 1055 Montgomery St
- 3. **Gibson D. Lewis Llbrary** 955 Montgomery St
- Health Pavilion
  855 Montgomery St
- 5. Founder's Activity Center 3515 W. 7th St
- 6. Geriatric Annex 3501 W. 7th St
- 7. General Services 3420 Darcy St
- 8. Facilities Management 3416 Darcy St
- 9. Center for BioHealth 3400 Camp Bowie Blvd
- 10. Interdisciplinary Research & Education Building 3430 Camp Bowie Blvd
- 11. **Physicians Fort Worth Surgical Center** 975 Haskell Ave
- 12. **Student Service Center** 1051 Haskell Ave
- 13. Medical Education & Training 1000 Montgomery St
- 14. UNTHSC Police 3600 Mattison Ave
- 15. Lena Pope Early Learning Center 3620 Modlin Ave
- 16. Pediatrics and Women's Health Research and Programs 3632 Modlin Ave
- 17. **Healthy Start** 3633 W. 7th St
- Storage/Ground Shop 3629 W. 7th St
- 19. **St. Emilion French Restaurant** 3617 W. 7th St
- 20. Professional Offices 3605 and 3609 W. 7th St

## UNT HEALTH

| KEY      |                          |    |                         |   |                           |   |                                 |
|----------|--------------------------|----|-------------------------|---|---------------------------|---|---------------------------------|
| <b>🛇</b> | Visitor Spaces Available | P  | Student Garage/Surface  |   | Bicycle Racks             | ٩ | Accessibility Parking Available |
| P        | Premium Garage           | P  | Patient                 | Ø | Bike Share Rental Station | ⊌ | EV Spaces Available             |
| P        | Premium Surface          | P  | Park Mobile             | Ç | Emergency Phone Location  | в | Buildings                       |
| P        | Employee Garage/Surface  | PA | Parking Attendant Booth | Φ | Campus Eats               | P | Parking                         |