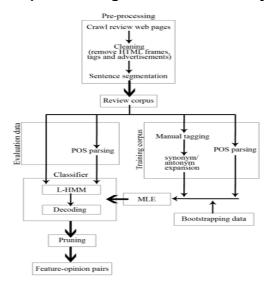

### **Associate Professor Wei Jin**

Department of Computer Science and Engineering

Text and Web Data Mining, Information Retrieval, Biomedical and Healthcare Informatics

#### **Opinion Ming and Sentient Analysis**



# Association Discovery and pattern analysis



### **Biomedical Text Mining**



## Wikipedia-supported Knowledge representation and Mining Framework



#### **Text and Web Data Mining**

- Active projects in association discovery from large document collections
- Social network analysis and community detection
- Opinion mining and sentiment analysis
- Wikipedia-supported data mining applications
- Expertise in text and Web mining, and information retrieval

### Biomedical and Healthcare Informatics

- Active projects in mining biomedical literature for knowledge discovery
- Improving knowledge discovery through integrating domain knowledge and human intelligence

### **Multilingual Data Analysis**