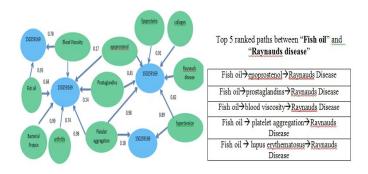

### Biomedical and Healthcare Informatics

- Active projects in mining biomedical literature for knowledge discovery
- Improving knowledge discovery through integrating domain knowledge and human intelligence