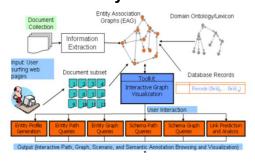

### **Associate Professor Wei Jin**

Department of Computer Science and Engineering

Text and Web Data Mining, Information Retrieval, Biomedical and Healthcare Informatics

#### **Opinion Ming and Sentient Analysis**



# Association Discovery and pattern analysis



### **Biomedical Text Mining**



## Wikipedia-supported Knowledge representation and Mining Framework



#### **Text and Web Data Mining**

- Active projects in association discovery from large document collections
- Social network analysis and community detection
- Opinion mining and sentiment analysis
- Wikipedia-supported data mining applications
- Expertise in text and Web mining, and information retrieval

### Biomedical and Healthcare Informatics

- Active projects in mining biomedical literature for knowledge discovery
- Improving knowledge discovery through integrating domain knowledge and human intelligence

### **Multilingual Data Analysis**