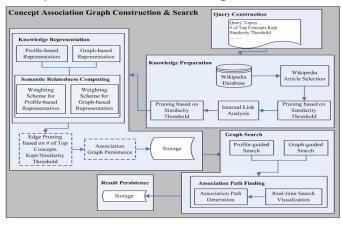

### **Associate Professor Wei Jin**

Department of Computer Science and Engineering

Text and Web Data Mining, Information Retrieval, Biomedical and Healthcare Informatics

#### **Opinion Ming and Sentient Analysis**



# Association Discovery and pattern analysis



### **Biomedical Text Mining**



## Wikipedia-supported Knowledge representation and Mining Framework



#### **Text and Web Data Mining**

- Active projects in association discovery from large document collections
- Social network analysis and community detection
- Opinion mining and sentiment analysis
- Wikipedia-supported data mining applications
- Expertise in text and Web mining, and information retrieval

### Biomedical and Healthcare Informatics

- Active projects in mining biomedical literature for knowledge discovery
- Improving knowledge discovery through integrating domain knowledge and human intelligence

### **Multilingual Data Analysis**