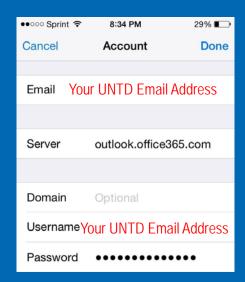

#### Mobile devices

- Choose Exchange for the account type
- Your username is your complete UNT Dallas email address