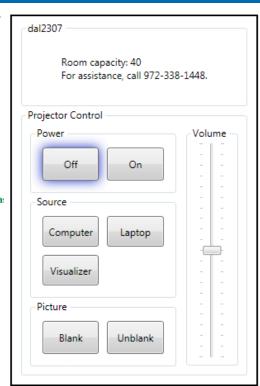

# Standard classrooms are equipped with:

- Projector
- Electronic Document Visualizer
- PC with DVD Playback
- Sound amplification
- Inputs for audio, video, laptop