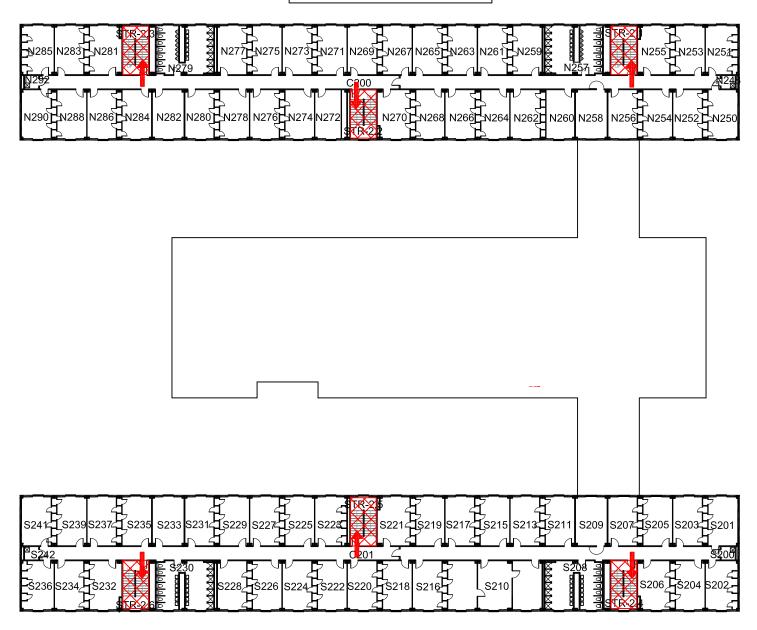

## SECOND FLOOR PLAN

#### Safety Legend

🔀 Areas of Refuge

88

Tornado Shelter Areas
Exit/Evacuation Routes

In case of fire, do not use elevator

AED Automatic External Defibrillator

0' 10' 20' 30' | | | | GRAPHIC SCALE