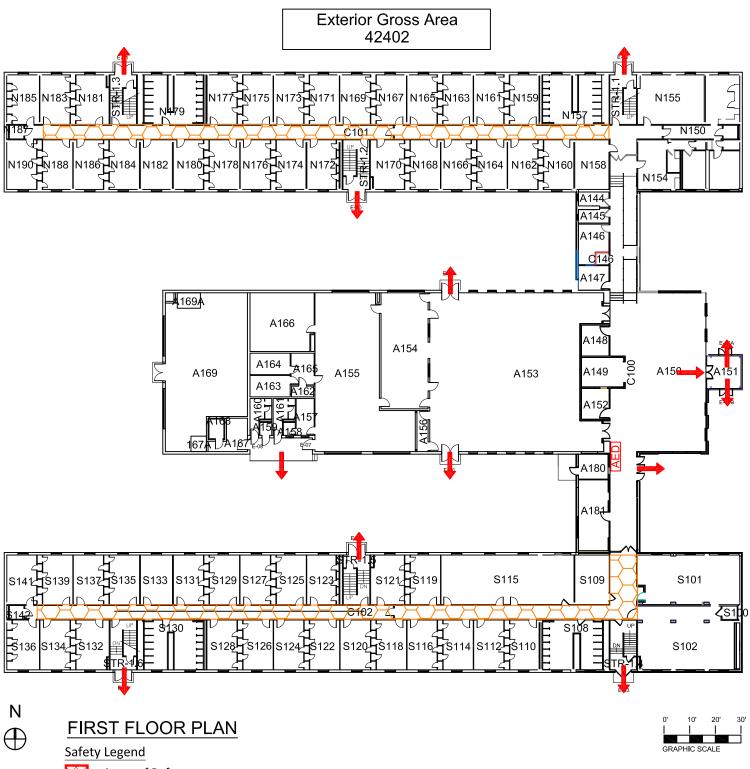

# WEST HALL

BUILDING # 0181 08-2018

Areas of Refuge

🚹 🛛 Tornado Shelter Areas

Exit/Evacuation Routes In case of fire, do not use elevator

AED Automatic External Defibrillator CHAIR Evacuation Chair

## WEST HALL BUILDING # 0181 03-2016

Exterior Gross Area 26857

N ⊕