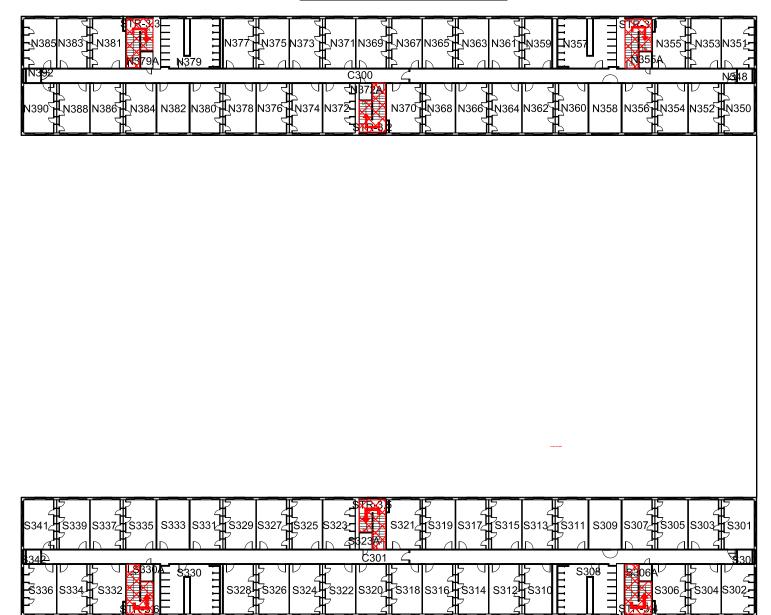

# WEST HALL

BUILDING # 0181 08-2016

Exterior Gross Area 26857

Safety Legend

Areas of Refuge

Tornado Shelter Areas

Exit/Evacuation Routes In case of fire, do not use elevator AED Automatic External Defibrillator CHAIR Evacuation Chair