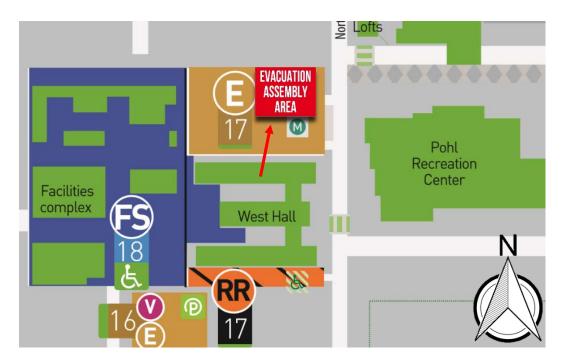

### Bomb Threat/Fire

In the event of a bomb threat or fire in the building, all building occupants should immediately evacuate the building using the nearest exit. Once outside, proceed to the designated assembly area. If unable to safely move to the designated assembly area, contact your RA to let them know you are safe and inform them of your whereabouts.

Persons with mobility impairments who are unable to safely exit the building should move to a designated area of refuge and await assistance from emergency responders.

All building occupants should immediately evacuate the building and proceed to parking lot 17 North of the building.

# WEST HALL

BUILDING # 0181 08-2018

Areas of Refuge

🚹 🛛 Tornado Shelter Areas

Exit/Evacuation Routes In case of fire, do not use elevator

AED Automatic External Defibrillator CHAIR Evacuation Chair