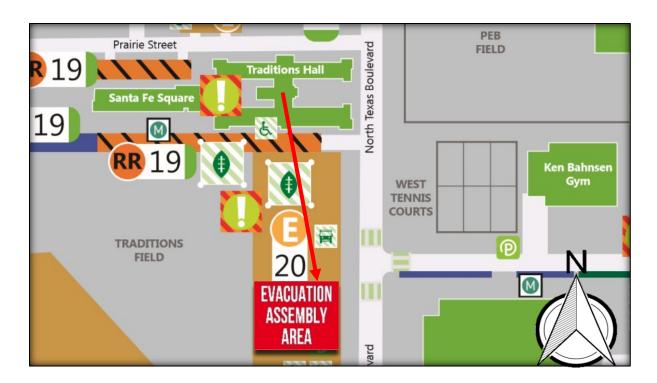

### Bomb Threat/Fire

In the event of a bomb threat or fire in the building, all building occupants should immediately evacuate the building using the nearest exit. Once outside, proceed to the designated assembly area. If unable to safely move to the designated assembly area, contact one or more members of your department or unit to let them know you are safe and inform them of your whereabouts.

Persons with mobility impairments who are unable to safely exit the building should move to a designated area of refuge and await assistance from emergency responders.

All building occupants should immediately evacuate the building and proceed to parking lot 20 south of Traditions Hall.