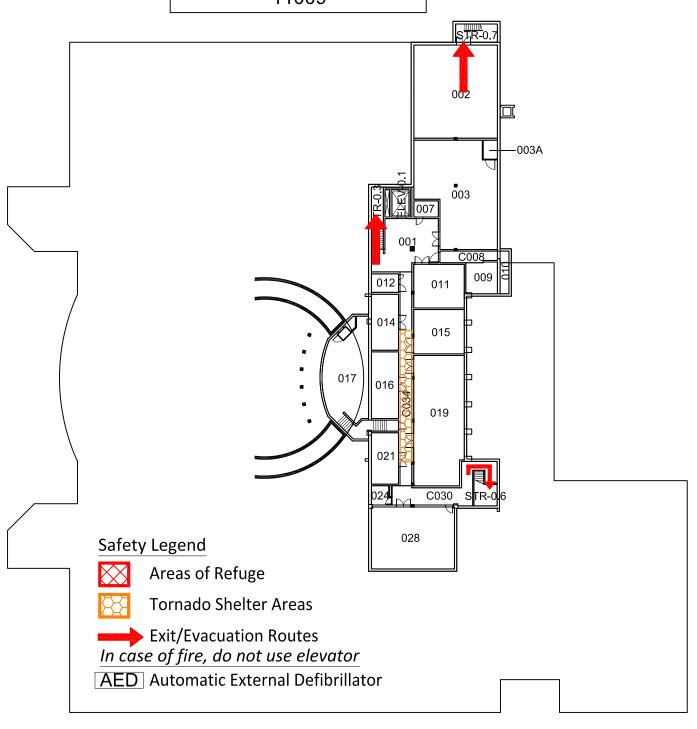

,

BUILDING #0140 11-2011

Exterior Gross Area 11009

BUILDING #0140 09 - 2015

Exterior Gross Area 62068 Safety Legend

 $\boxtimes$ 

Areas of Refuge

Tornado Shelter Areas

Exit/Evacuation Routes
In case of fire, do not use elevator

**AED** Automatic External Defibrillator

BUILDING #0140 05-2013

Exterior Gross Area 39877

Safety Legend

Areas of Refuge

Tornado Shelter Areas

Exit/Evacuation Routes
In case of fire, do not use elevator

AED Automatic External Defibrillator

N

SECOND FLOOR PLAN

GRAPHIC SCALE

BUILDING #0140 06- 2007

Exterior Gross Area 808