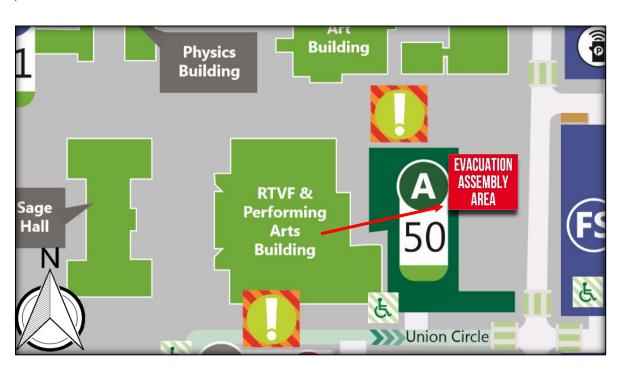

#### Bomb Threat/Fire

In the event of a bomb threat or fire in the building, all building occupants should immediately evacuate the building using the nearest exit. Once outside, proceed to the designated assembly area. If unable to safely move to the designated assembly area, contact one or more members of your department or unit to let them know you are safe and inform them of your whereabouts.

Persons with mobility impairments who are unable to safely exit the building should move to a designated area of refuge and await assistance from emergency responders.

All building occupants should immediately evacuate the building and proceed to parking lot 50 east of the RTVF Building.