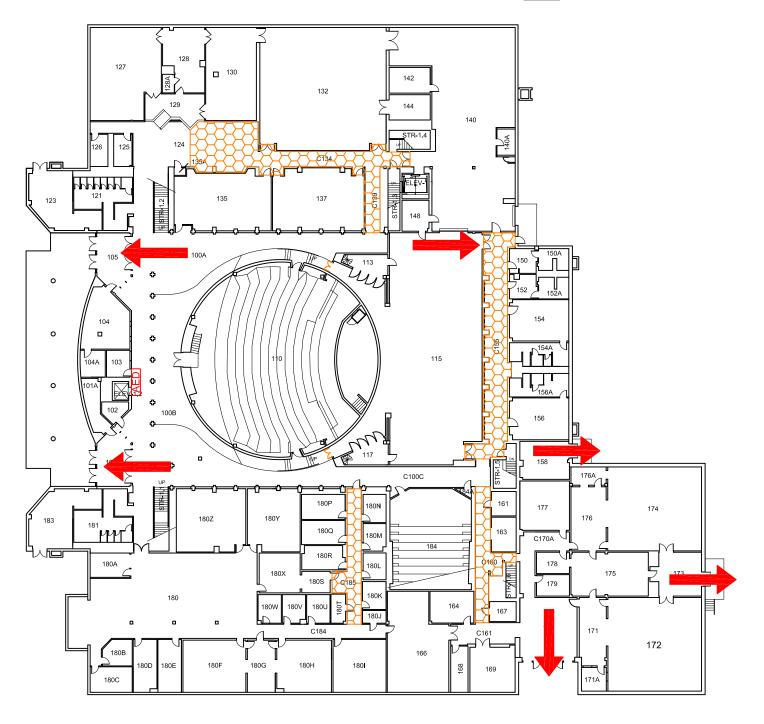

,

BUILDING #0140 11-2011

Exterior Gross Area 11009

BUILDING #0140 09 - 2015

Exterior Gross Area 62068 Safety Legend

 $\boxtimes$ 

Areas of Refuge

Tornado Shelter Areas

Exit/Evacuation Routes
In case of fire, do not use elevator

**AED** Automatic External Defibrillator

BUILDING #0140 05-2013

Exterior Gross Area 39877

Safety Legend

Areas of Refuge

Tornado Shelter Areas

Exit/Evacuation Routes
In case of fire, do not use elevator

AED Automatic External Defibrillator

N

SECOND FLOOR PLAN

GRAPHIC SCALE

BUILDING #0140 06- 2007

Exterior Gross Area 808