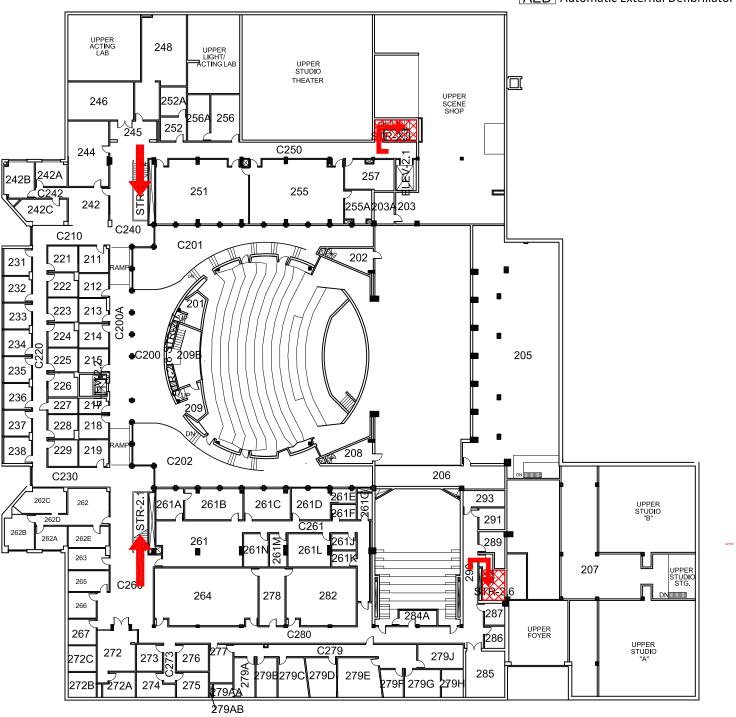

Persons with mobility impairments who are unable to safely exit the building should move to a designated area of refuge and await assistance from emergency responders.

All building occupants should immediately evacuate the building and proceed to parking lot 50 east of the RTVF Building.

,

BUILDING #0140 11-2011

Exterior Gross Area 11009

BUILDING #0140 09 - 2015

Exterior Gross Area 62068 Safety Legend

 $\boxtimes$ 

Areas of Refuge

Tornado Shelter Areas

Exit/Evacuation Routes
In case of fire, do not use elevator

**AED** Automatic External Defibrillator

BUILDING #0140 05-2013

Exterior Gross Area 39877

Safety Legend

Areas of Refuge

Tornado Shelter Areas

Exit/Evacuation Routes
In case of fire, do not use elevator

AED Automatic External Defibrillator

N

SECOND FLOOR PLAN

GRAPHIC SCALE

BUILDING #0140 06- 2007

Exterior Gross Area 808