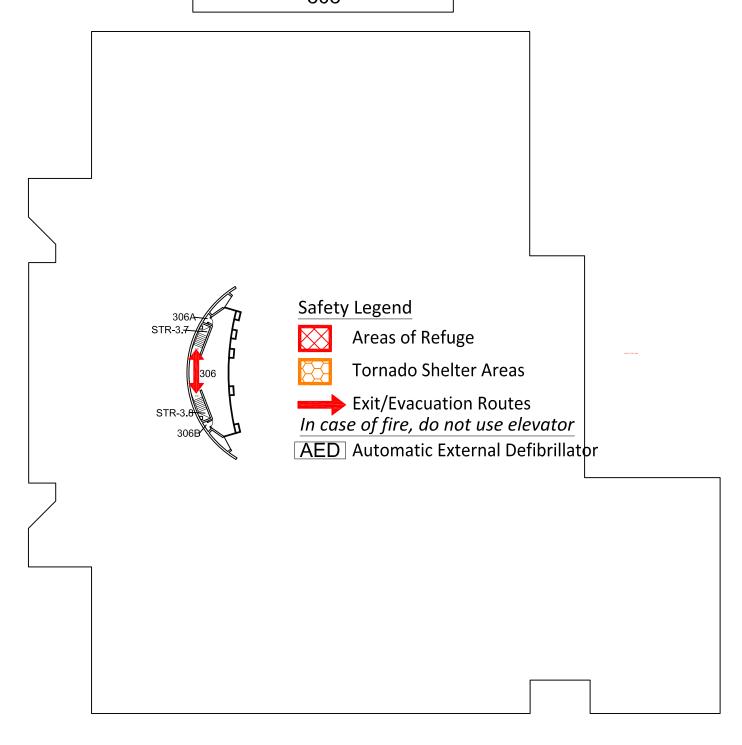

,

BUILDING #0140 11-2011

Exterior Gross Area 11009

BUILDING #0140 09 - 2015

Exterior Gross Area 62068 Safety Legend

 $\boxtimes$ 

Areas of Refuge

Tornado Shelter Areas

Exit/Evacuation Routes
In case of fire, do not use elevator

**AED** Automatic External Defibrillator

BUILDING #0140 05-2013

Exterior Gross Area 39877

Safety Legend

Areas of Refuge

Tornado Shelter Areas

Exit/Evacuation Routes
In case of fire, do not use elevator