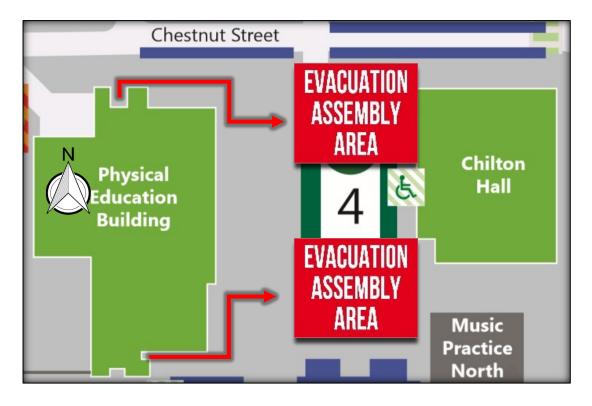

### Bomb Threat/Fire

In the event of a bomb threat or fire in the building, all building occupants should immediately evacuate the building using the nearest exit. Once outside, proceed to the designated assembly area. If unable to safely move to the designated assembly area, contact one or more members of your department or unit to let them know you are safe and inform them of your whereabouts.

Persons with mobility impairments who are unable to safely exit the building should move to a designated area of refuge and await assistance from emergency responders.

All building occupants should immediately evacuate the building and proceed to parking lot 4, located east of the Physical Education Building.