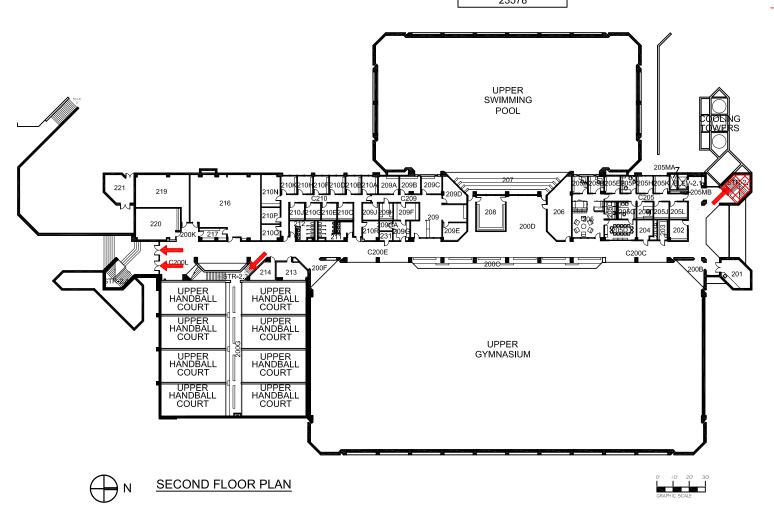

### PHYSICAL EDUCATION BUILDING

BUILDING #0117 09-2013

Exterior Gross Area 23578

# Safety Legend

Areas of Refuge

**Tornado Shelter Areas** 

Exit/Evacuation Routes In case of fire, do not use elevator

AED Automatic External Defibrillator

**CHAIR** Evacuation Chair