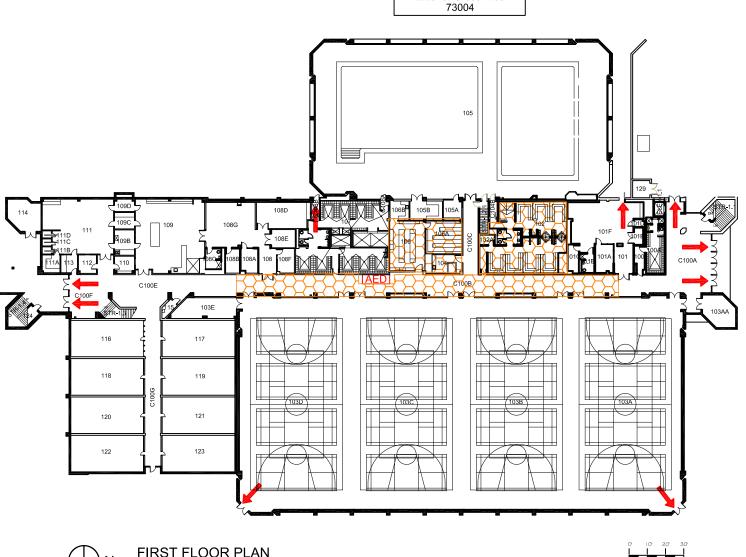

All building occupants should take shelter in the interior hallway, locker rooms 102 and 106 including the restrooms on the lowest floor. Avoid standing near windows, walls and doors made of glass.

# PHYSICAL EDUCATION BUILDING

BUILDING #0117 06-2016

Exterior Gross Area

FIRST FLOOR PLAN

# Safety Legend

Areas of Refuge

Tornado Shelter Areas

Exit/Evacuation Routes

In case of fire, do not use elevator AED Automatic External Defibrillator

**CHAIR** Evacuation Chair