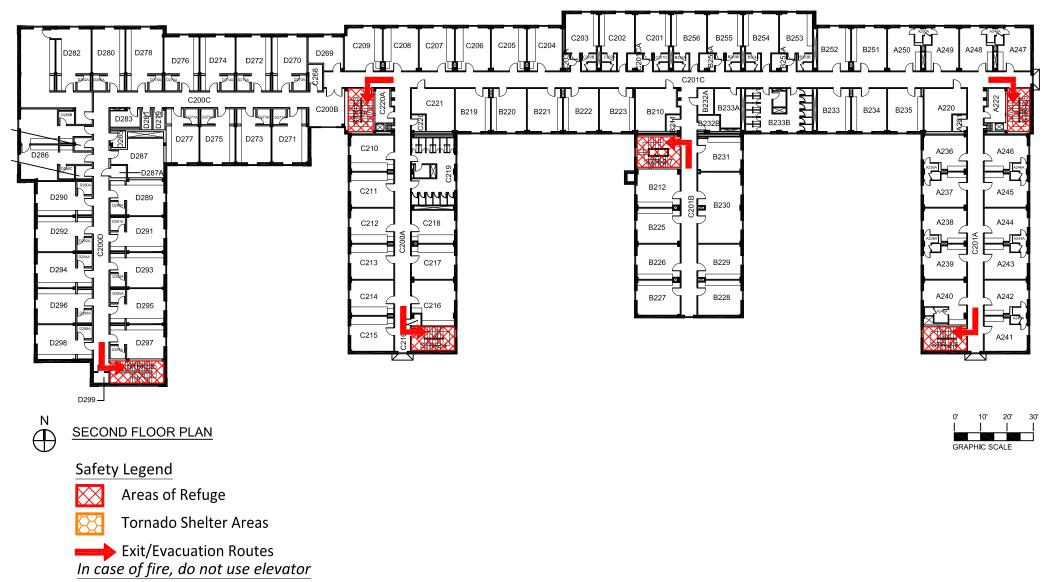

#### Safety Legend

Areas of Refuge

Tornado Shelter Areas

Exit/Evacuation Routes In case of fire, do not use elevator

AED Automatic External Defibrillator

0' 10' 20' 30' 1 1 1 1 GRAPHIC SCALE