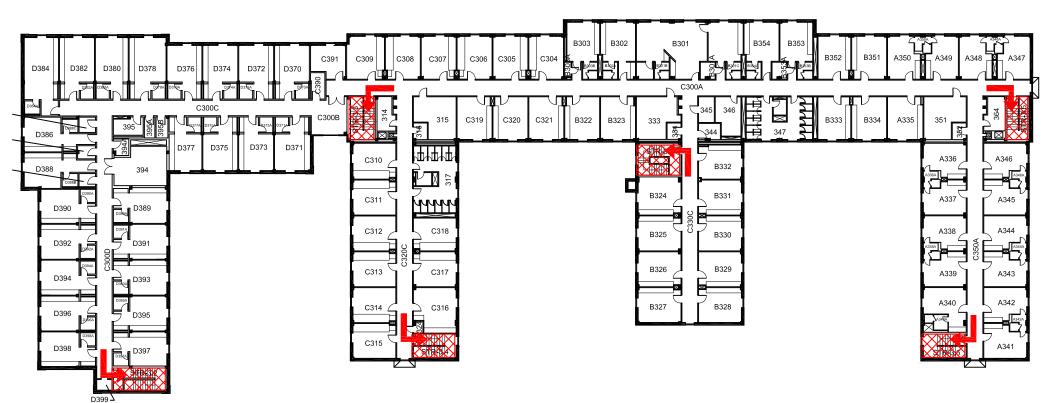

#### THIRD FLOOR PLAN

Safety Legend

Areas of Refuge

Tornado Shelter Areas

Exit/Evacuation Routes In case of fire, do not use elevator

AED Automatic External Defibrillator