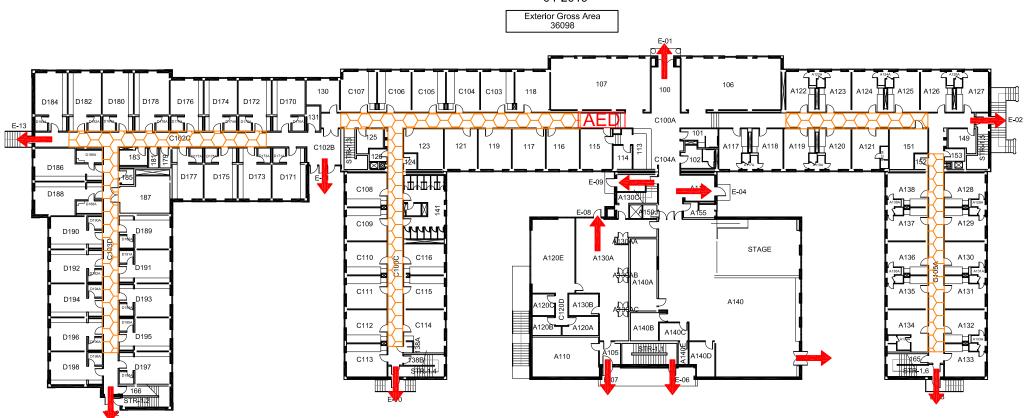

### McCONNELL HALL

FIRST FLOOR PLAN

#### Safety Legend

Areas of Refuge

Tornado Shelter Areas

Exit/Evacuation Routes In case of fire, do not use elevator

AED Automatic External Defibrillator

0' 10' 20' 30' 1 1 1 1 GRAPHIC SCALE