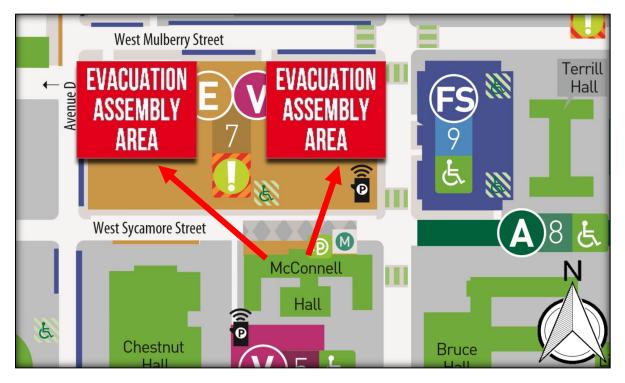

Persons with mobility impairments who are unable to safely exit the building should move to a designated area of refuge and await assistance from emergency responders.

All building occupants should immediately evacuate the building and proceed to parking lot 7 North of McConnell Hall.