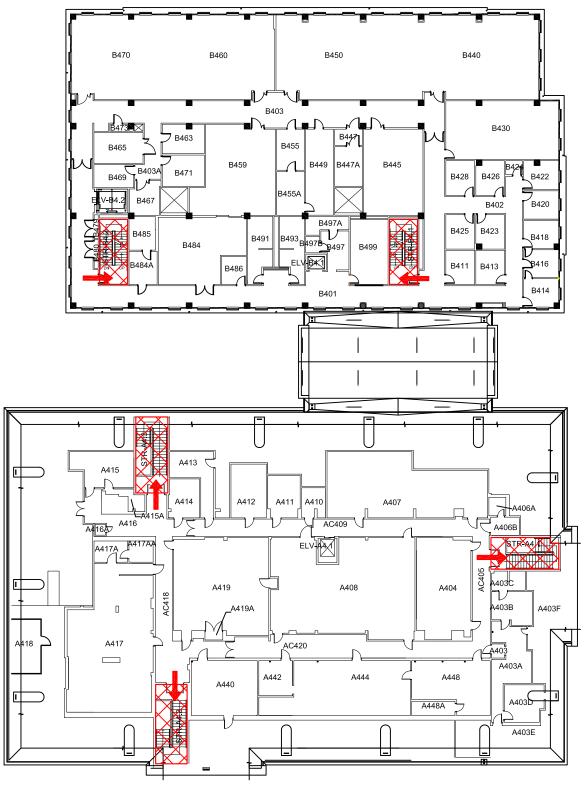

# LIFE SCIENCE COMPLEX BLDG #0141

02-2017

Safety Legend

Areas of Refuge

Tornado Shelter Areas

Exit/Evacuation Routes
In case of fire, do not use elevator

Exterior Gross Area 43353

AED Automatic External Defibrillator

## LIFE SCIENCE COMPLEX

BLDG #0141

02-2016

Safety Legend

Areas of Refuge

Tornado Shelter Areas

Exit/Evacuation Routes
In case of fire, do not use elevator

Exterior Gross Area 43197