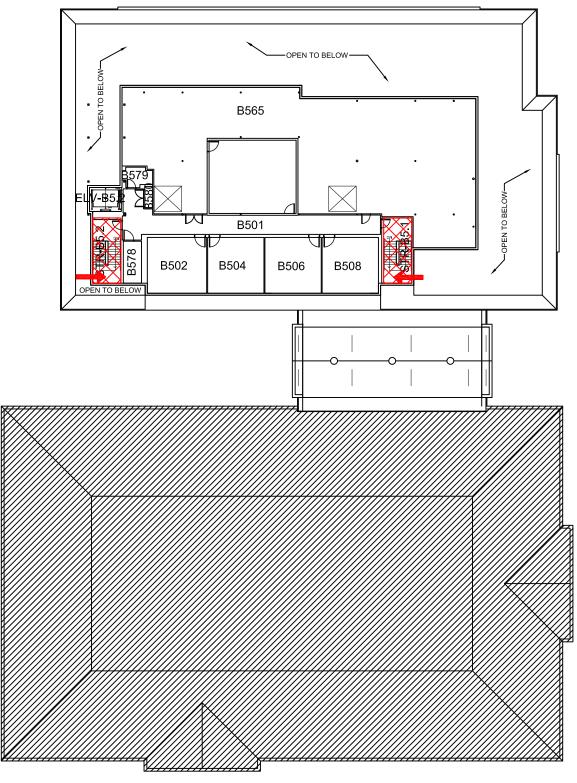

# LIFE SCIENCE COMPLEX BLDG #0141

02-2017

Safety Legend

Areas of Refuge

Tornado Shelter Areas

Exit/Evacuation Routes
In case of fire, do not use elevator

Exterior Gross Area 43353

AED Automatic External Defibrillator

## LIFE SCIENCE COMPLEX

BLDG #0141

02-2016

Safety Legend

Areas of Refuge

Tornado Shelter Areas

Exit/Evacuation Routes
In case of fire, do not use elevator

Exterior Gross Area 43197

### LIFE SCIENCE COMPLEX

Areas of Refuge

**Tornado Shelter Areas** 

Exit/Evacuation Routes In case of fire, do not use elevator

**AED** Automatic External Defibrillator

BLDG #0141 07-2014

Exterior Gross Area 34873

# LIFE SCIENCE COMPLEX

Safety Legend

Areas of Refuge

Tornado Shelter Areas

Exit/Evacuation Routes
In case of fire, do not use elevator

BLDG #0141 07-2014

Exterior Gross Area 9161

AED Automatic External Defibrillator