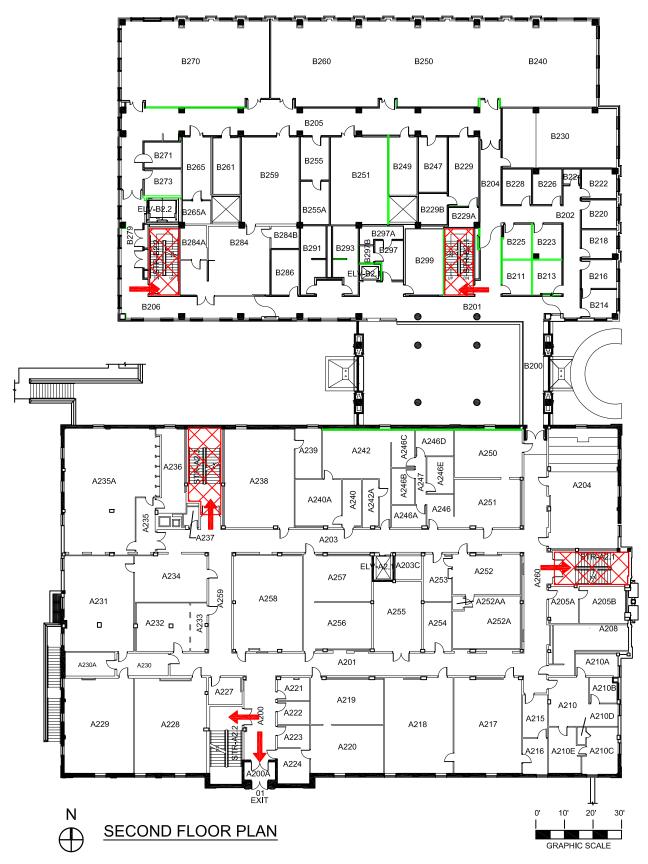

# LIFE SCIENCE COMPLEX BLDG #0141

02-2017

Safety Legend

Areas of Refuge

Tornado Shelter Areas

Exit/Evacuation Routes
In case of fire, do not use elevator

Exterior Gross Area 43353

AED Automatic External Defibrillator

## LIFE SCIENCE COMPLEX

BLDG #0141

02-2016

Safety Legend

Areas of Refuge

Tornado Shelter Areas

Exit/Evacuation Routes
In case of fire, do not use elevator

Exterior Gross Area 43197