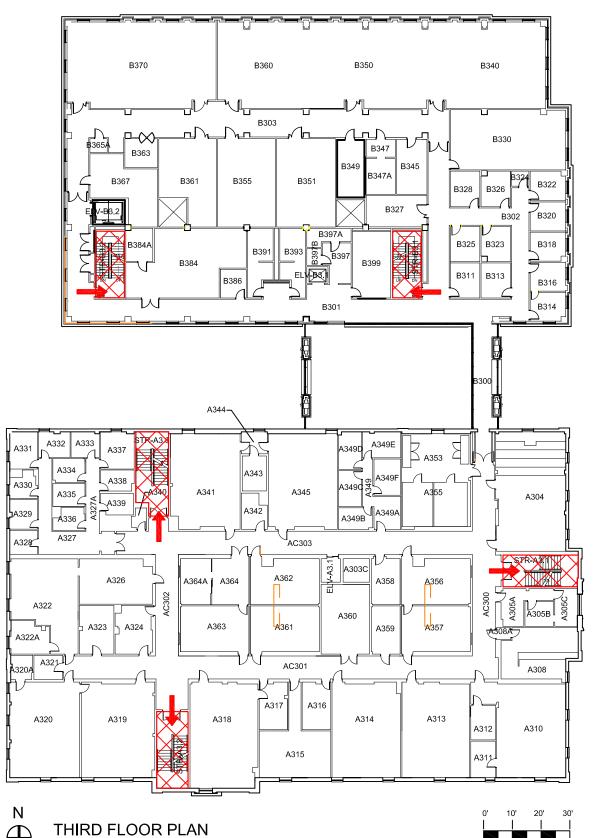

# LIFE SCIENCE COMPLEX BLDG #0141

02-2017

Safety Legend

Areas of Refuge

Tornado Shelter Areas

Exit/Evacuation Routes
In case of fire, do not use elevator

Exterior Gross Area 43353

AED Automatic External Defibrillator

## LIFE SCIENCE COMPLEX

BLDG #0141

02-2016

Safety Legend

Areas of Refuge

Tornado Shelter Areas

Exit/Evacuation Routes
In case of fire, do not use elevator

Exterior Gross Area 43197