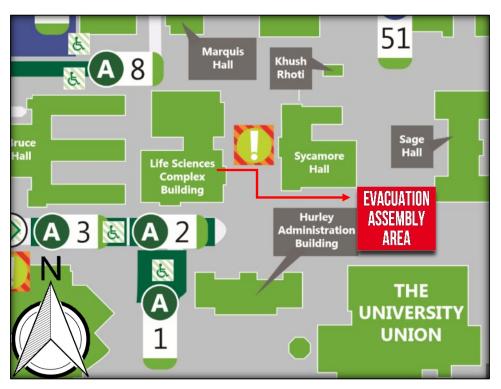

### **Bomb Threat/Fire**

In the event of a bomb threat or fire in the building, all building occupants should immediately evacuate the building using the nearest exit. Once outside, proceed to the designated assembly area. If unable to safely move to the designated assembly area, contact one or more members of your department or unit to let them know you are safe and inform them of your whereabouts.

Persons with mobility impairments who are unable to safely exit the building should move to a designated area of refuge and await assistance from emergency responders.

All building occupants should immediately evacuate the building and proceed to the north area of the University Union