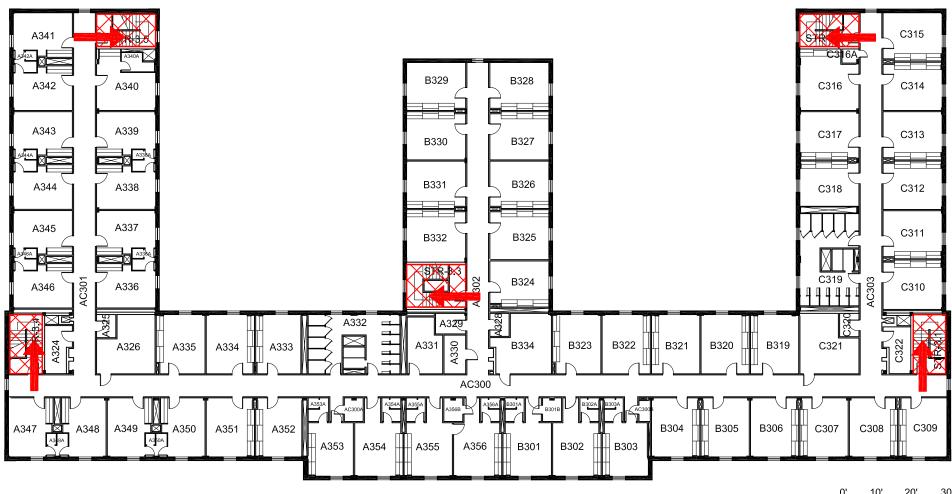

## CRUMLEY HALL

BLDG # 0178 11-2018

Safety Legend

 $\boxtimes$ 

Areas of Refuge

**Tornado Shelter Areas** 

Exit/Evacuation Routes
In case of fire, do not use elevator

AED Automatic External Defibrillator

Exterior Gross Area 21092

THIRD FLOOR PLAN