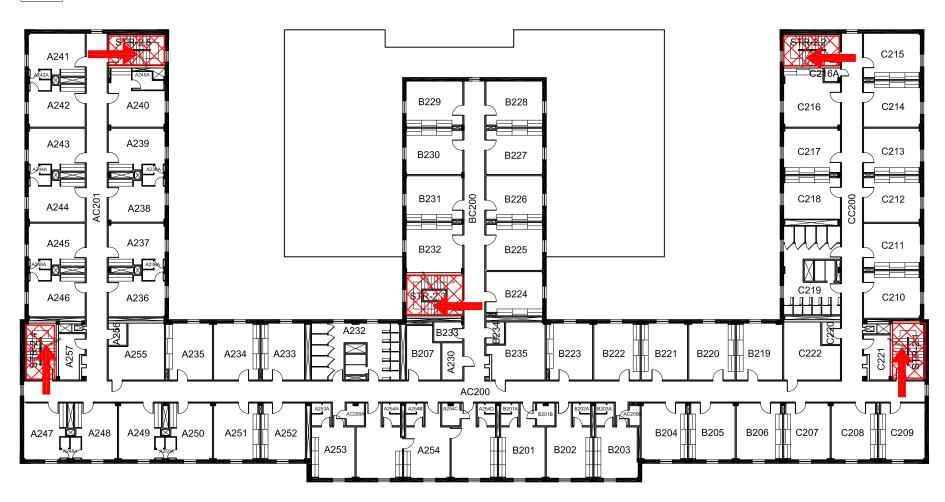

## **CRUMLEY HALL**

BLDG # 0178 11-2018

Exterior Gross Area 21092

## CRUMLEY HALL

BLDG # 0178 11-2018

Safety Legend

 $\boxtimes$ 

Areas of Refuge

**Tornado Shelter Areas** 

Exit/Evacuation Routes
In case of fire, do not use elevator

AED Automatic External Defibrillator

Exterior Gross Area 21092

THIRD FLOOR PLAN