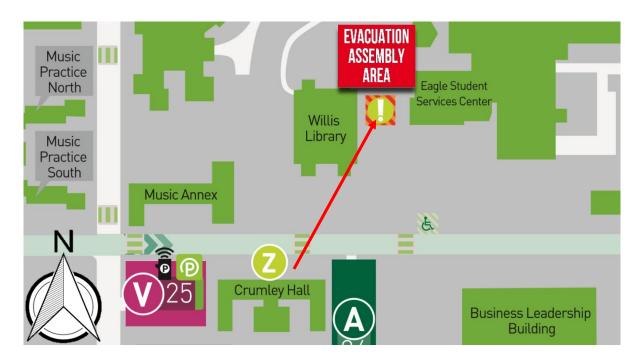

#### Bomb Threat/Fire

In the event of a bomb threat or fire in the building, all building occupants should immediately evacuate the building using the nearest exit. Once outside, proceed to the designated assembly area. If unable to safely move to the designated assembly area, contact your RA to let them know you are safe and inform them of your whereabouts.

Persons with mobility impairments who are unable to safely exit the building should move to a designated area of refuge and await assistance from emergency responders.

All building occupants should immediately evacuate the building and proceed to the Willis Library Mall.