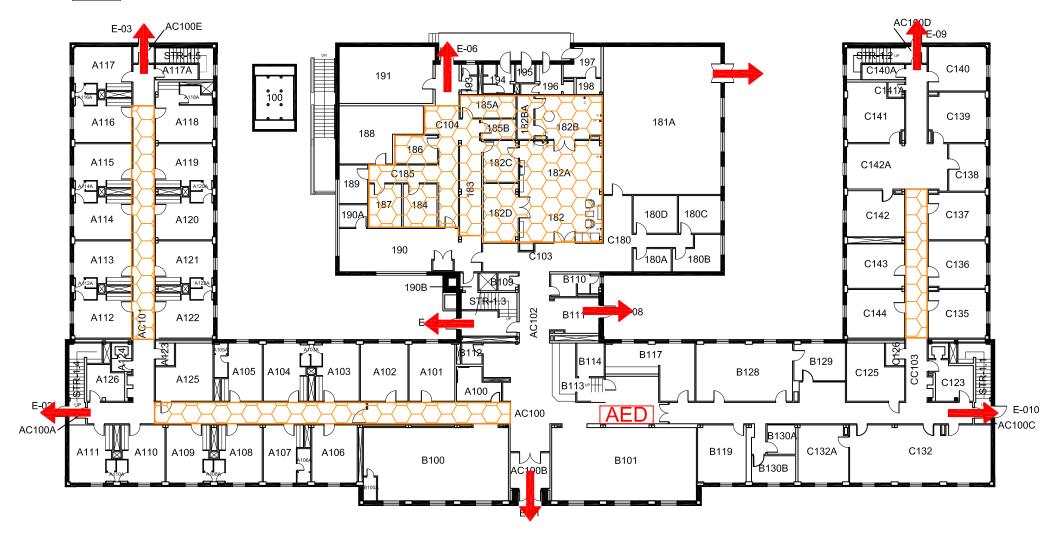

# **CRUMLEY HALL**

BLDG # 0178

11-2018

Exit/Evacuation Routes

In case of fire, do not use elevator

**Tornado Shelter Areas** 

Exterior Gross Area 26144

AED Automatic External Defibrillator

FIRST FLOOR PLAN