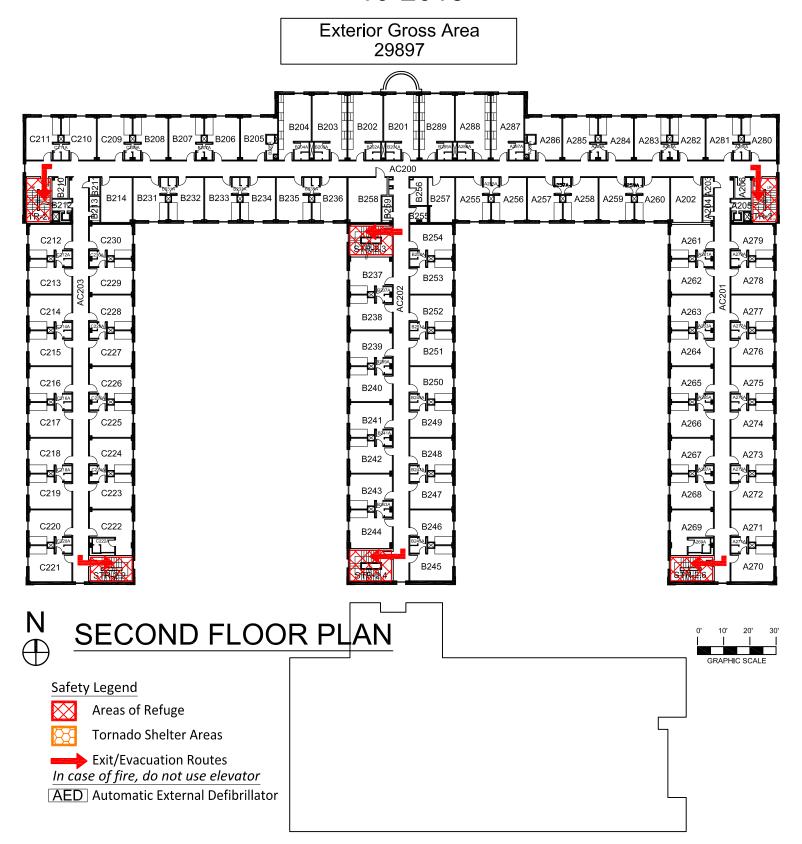

# **CLARK HALL**

Safety Legend

Areas of Refuge

Tornado Shelter Areas

Exit/Evacuation Routes
In case of fire, do not use elevator

**AED** Automatic External Defibrillator

BLDG # 0177 11-2018

Exterior Gross Area 29897