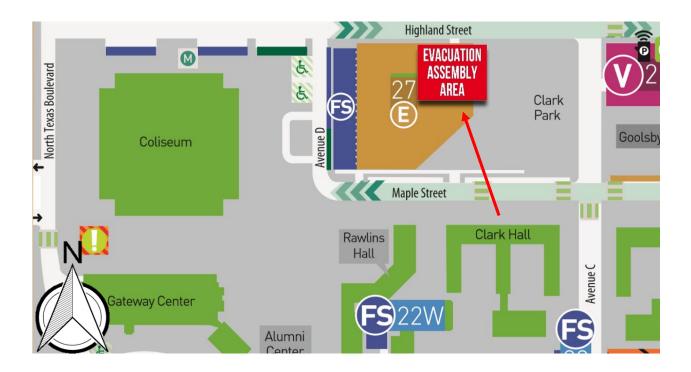

#### **Bomb Threat/Fire**

In the event of a bomb threat or fire in the building, all building occupants should immediately evacuate the building using the nearest exit. Once outside, proceed to the designated assembly area. If unable to safely move to the designated assembly area, contact one or more members of your department or unit to let them know you are safe and inform them of your whereabouts.

Persons with mobility impairments who are unable to safely exit the building should move to a designated area of refuge and await assistance from emergency responders.

All building occupants should immediately evacuate the building and proceed to parking lot 27, North of Clark Hall.