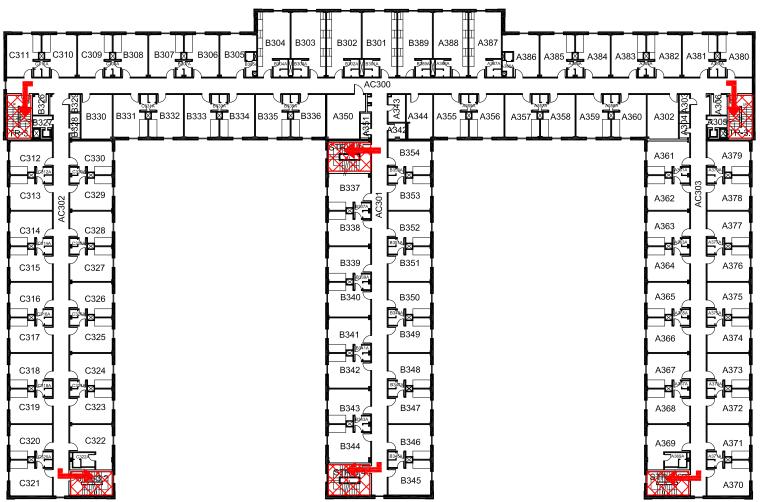

*Exterior Gross Area** 40377 A178 A177 B102 A179 B<sub>128</sub> B125 B126 🛣 B127 A148 A149 A A150 -B149B C107 C125 A151 A169 B146 B131A C124 A168 C108 B145 A153 A167 C109 C123 B144 B131 A166A × C/09A A166 C122 C110 B143 B132 C121 C111 A155 A165 A164A B133 C112 A156 A164 B141 C119 C113 A163 A157 B135 C114 C118 A162 A158 B139 B136 C117 C115 A161 A159 A160 FIRST FLOOR PLAN 104C Safety Legend **Tornado Shelter Areas** Exit/Evacuation Routes 104 In case of fire, do not use elevator **AED** Automatic External Defibrillator 104H 104G

# **CLARK HALL**

BLDG # 0177 10-2018



# **CLARK HALL**

Safety Legend

Areas of Refuge

Tornado Shelter Areas

Exit/Evacuation Routes
In case of fire, do not use elevator

**AED** Automatic External Defibrillator

BLDG # 0177 11-2018

Exterior Gross Area 29897





THIRD FLOOR PLAN