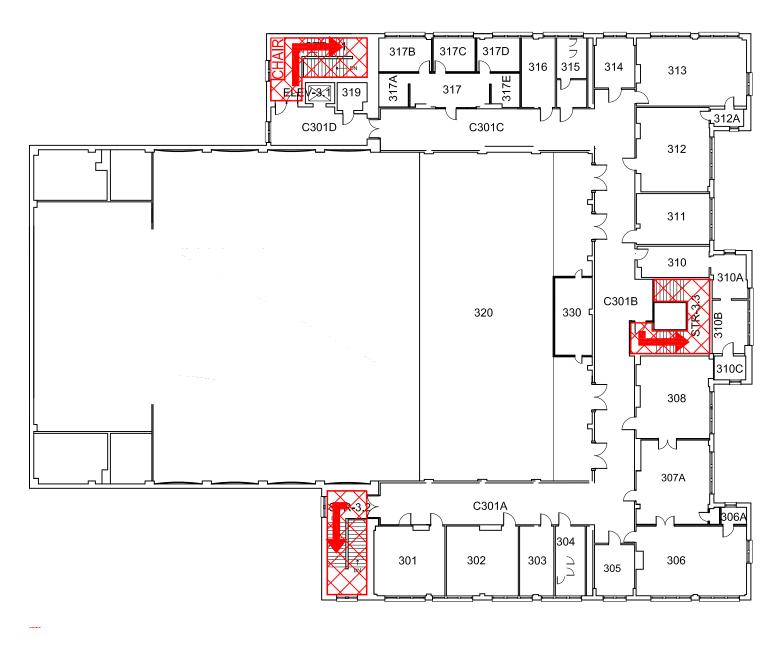

## AUDITORIUM - ENGLISH BUILDING

BLDG #0102 10-2018

Exterior Gross Area 15349

THIRD FLOOR PLAN

### Safety Legend

Ν

Areas of Refuge

Tornado Shelter Areas

Exit/Evacuation Routes In case of fire, do not use elevator AED Automatic External Defibrillator CHAIR Evacuation Chair