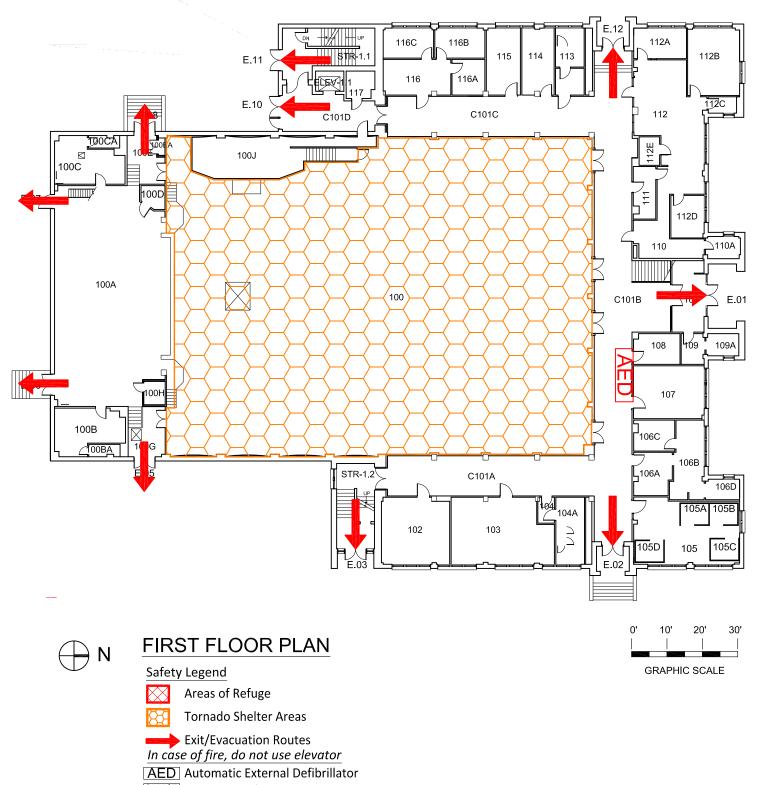

All building occupants should take shelter in room 100. Avoid standing near windows, walls and doors made of glass.

#### Safety Legend

Areas of Refuge

Exit/Evacuation Routes

AED Automatic External Defibrillator CHAIR Evacuation Chair

| 0'            | 10' | 20' | 30' |
|---------------|-----|-----|-----|
|               |     |     |     |
| GRAPHIC SCALE |     |     |     |