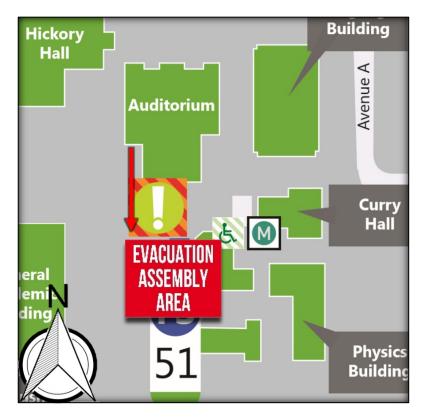

#### Bomb Threat/Fire

In the event of a bomb threat or fire in the building, all building occupants should immediately evacuate the building using the nearest exit. Once outside, proceed to the designated assembly area. If unable to safely move to the designated assembly area, contact one or more members of your department or unit to let them know you are safe and inform them of your whereabouts.

Persons with mobility impairments who are unable to safely exit the building should move to a designated area of refuge and await assistance from emergency responders.

All building occupants should immediately evacuate the building and proceed to parking lot 51 south of the building.