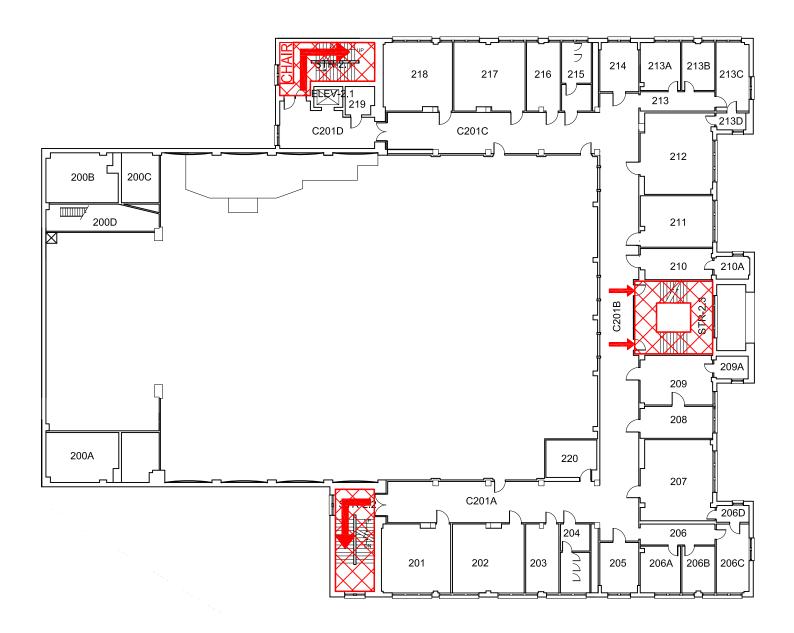

### **AUDITORIUM - ENGLISH BUILDING**

BLDG #0102 11-2018

Exterior Gross Area 24733

CHAIR Evacuation Chair

#### Safety Legend

Areas of Refuge

Exit/Evacuation Routes

AED Automatic External Defibrillator CHAIR Evacuation Chair

| 0'            | 10' | 20' | 30' |
|---------------|-----|-----|-----|
|               |     |     |     |
| GRAPHIC SCALE |     |     |     |