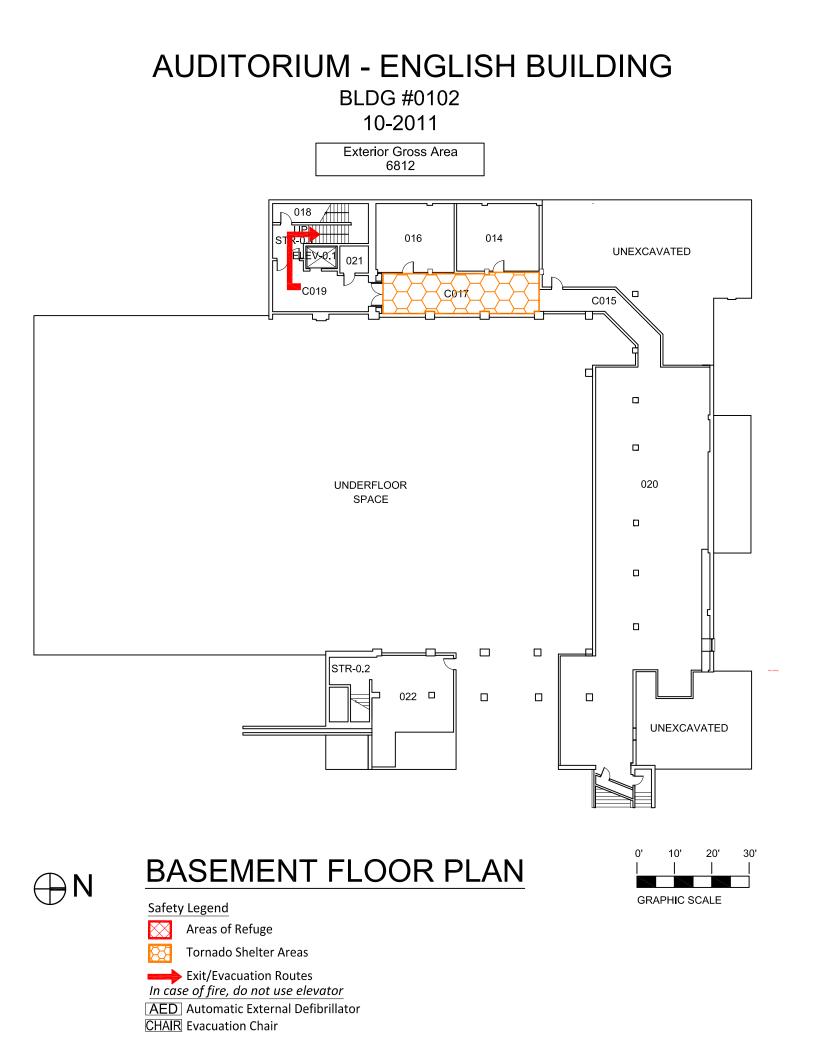

### **AUDITORIUM - ENGLISH BUILDING**

BLDG #0102 09-2012

Exterior Gross Area 12471

### Safety Legend

Ν

Areas of Refuge

Tornado Shelter Areas

Exit/Evacuation Routes In case of fire, do not use elevator AED Automatic External Defibrillator CHAIR Evacuation Chair