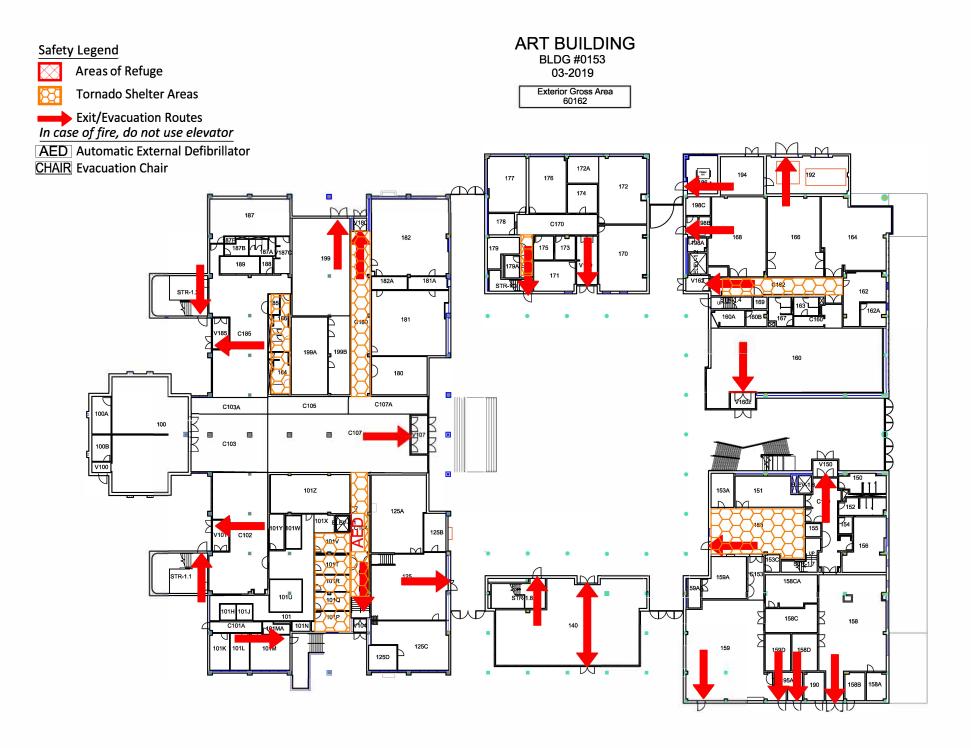

## Severe Weather

In the event of severe weather, all building occupants should immediately seek shelter in the designated shelter-in-place area in the building. If unable to safely move to the designated shelter-in-place area, seek shelter in a windowless interior room or hallway on the lowest floor of the building.

All building occupants should take shelter in the interior hallways on the 1<sup>st</sup> and 2<sup>nd</sup> floors. Seek shelter inside restrooms on the lowest floor. Avoid standing near windows, walls and doors made of glass.

**ART BUILDING** 

Automatic External Defibrillator

CHAIR Evacuation Chair

Safety Legend

Areas of Refuge

Tornado Shelter Areas R

Exit/Evacuation Routes

**ART BUILDING** BLDG #0153