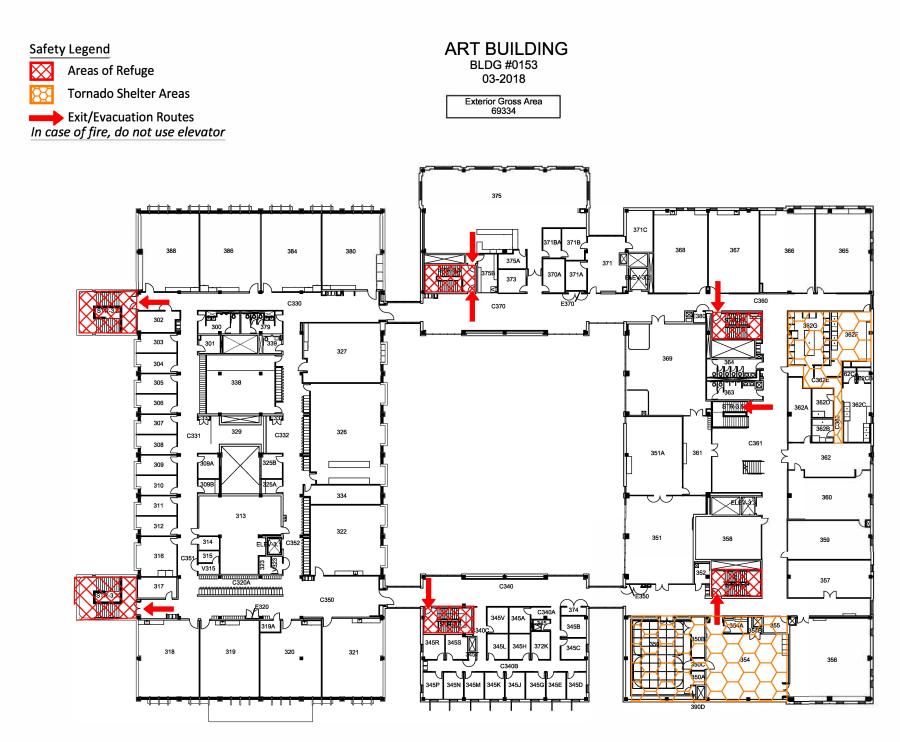

Persons with mobility impairments who are unable to safely exit the building should move to a designated area of refuge and await assistance from emergency responders.

All building occupants should immediately evacuate the building and proceed to the Church parking lot across Mulberry St. or the grassy area in front of the Physics building.

**ART BUILDING** 

Automatic External Defibrillator

CHAIR Evacuation Chair

Safety Legend

Areas of Refuge

Tornado Shelter Areas R

Exit/Evacuation Routes

**ART BUILDING** BLDG #0153