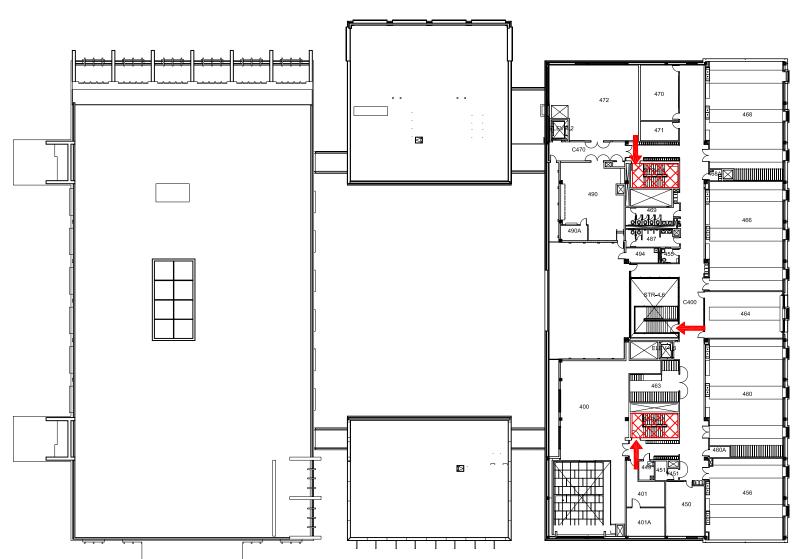

## **Emergency Evacuation Procedures**

## Art Building

1201 Mulberry St. Denton, TX 76201

## Severe Weather

In the event of severe weather, all building occupants should immediately seek shelter in the designated shelter-in-place area in the building. If unable to safely move to the designated shelter-in-place area, seek shelter in a windowless interior room or hallway on the lowest floor of the building.

All building occupants should take shelter in the interior hallways on the 1<sup>st</sup> and 2<sup>nd</sup> floors. Seek shelter inside restrooms on the lowest floor. Avoid standing near windows, walls and doors made of glass.

## Bomb Threat/Fire

In the event of a bomb threat or fire in the building, all building occupants should immediately evacuate the building using the nearest exit. Once outside, proceed to the designated assembly area. If unable to safely move to the designated assembly area, contact one or more members of your department or unit to let them know you are safe and inform them of your whereabouts.

Persons with mobility impairments who are unable to safely exit the building should move to a designated area of refuge and await assistance from emergency responders.

All building occupants should immediately evacuate the building and proceed to the Church parking lot across Mulberry St. or the grassy area in front of the Physics building.

BLDG #0153 03-2018 Exterior Gross Area 68693 275 267A 267C  $\Box$ C275 288 284 282 280 266 265 2750 275D 274 276 272G X 275 C280 C27 C277 C265 7 270 270D 204 262C 202 237 234 232 203 233A 233B 205 235 262B NΫ 260 232A 269 206 232B 261 262A 7 232C 233 207 232D STR-2.5 232E 208 232F C260A ~ C259 7232G 232H 233 209 259 232J 230F 210 211 230P 230K 230J 212 230H 252A 214 30M 230N 256C 213 230G иЙ 230 258 252 251 256B 215 220C  $\mathbb{X}$ 218 230B 230A 230F 1 257 256A 216 220B 220D 230C 230D 230E 220A 220E 217 C240 2570 256 २-३४ E E240 C220 243A 244 T I  $\boxtimes$ 219 226 245 Safety Legend 246 250 254 255 223 243 Areas of Refuge C242 24 mm <u>h m</u> 247 248 250A 221 225 249 ŔΧ. **Tornado Shelter Areas** 221A 225A 222 Exit/Evacuation Routes SAT In case of fire, do not use elevator

**ART BUILDING** 

Automatic External Defibrillator

CHAIR Evacuation Chair

Safety Legend

Areas of Refuge

Tornado Shelter Areas R

Exit/Evacuation Routes

**ART BUILDING** BLDG #0153