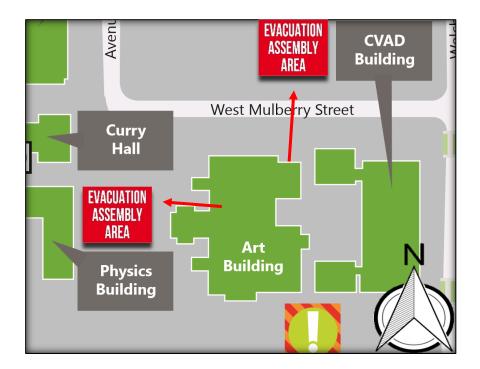

## Bomb Threat/Fire

In the event of a bomb threat or fire in the building, all building occupants should immediately evacuate the building using the nearest exit. Once outside, proceed to the designated assembly area. If unable to safely move to the designated assembly area, contact one or more members of your department or unit to let them know you are safe and inform them of your whereabouts.

Persons with mobility impairments who are unable to safely exit the building should move to a designated area of refuge and await assistance from emergency responders.

All building occupants should immediately evacuate the building and proceed to the Church parking lot across Mulberry St. or the grassy area in front of the Physics building.