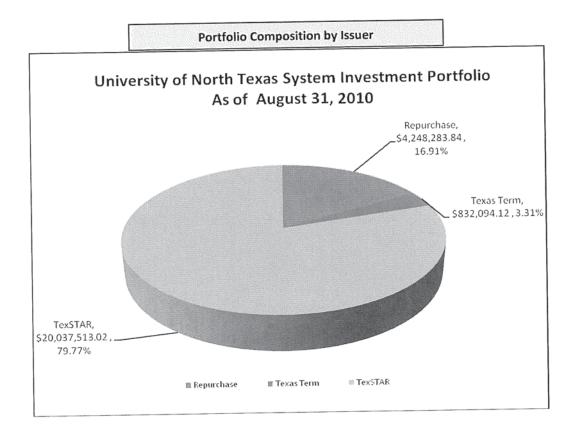

As of August 31, 2010 the System's portfolio had a book value and market value of \$25.1 million. Of this amount, \$20.8 million was held in local government investment pools, with \$.8 million in Texas Term, and \$20.0 million in TexSTAR. The Wells Fargo Repurchase Sweep account held \$4.2 million.