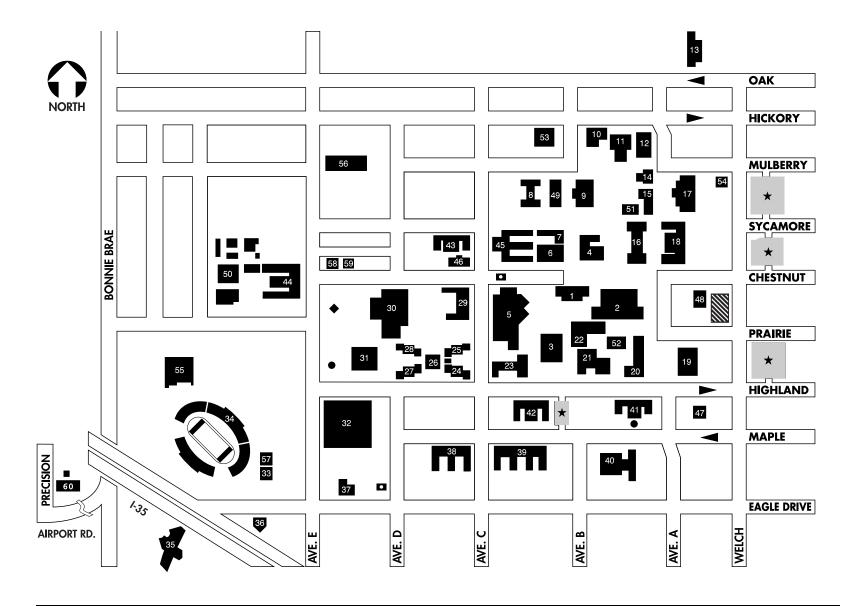

# **University of North Texas**

## **ALPHABETICAL LISTING**

| (1)  | Administration Building*          | ADMN | (7)  | Masters Hall*                    | CHEM |
|------|-----------------------------------|------|------|----------------------------------|------|
| (22) | Advanced Learning Classroom*      | SSC  | (20) | Matthews Hall*                   | MATT |
|      | Room 255                          |      | (48) | Matthews Hall Annex              | MATX |
| (37) | Advancement Center                | ADVN | (43) | McConnell Hall (RH)              | MCOI |
| (17) | Art Building*                     | ART  | (31) | Men's Gymnasium                  | MGYN |
| (33) | Athletic Office Building*         | ATH  | (23) | Music Annex*                     | MUSA |
| (11) | Auditorium Building*              | AUDB | (5)  | Music Building*                  | MUSI |
| (27) | Bain Hall                         | BAIN | (25) | Music Practice North*            | MPN  |
| (6)  | Biology Building*                 | BIOL | (24) | Music Practice South*            | MPS  |
| (45) | Bruce Hall (RH)                   | BRUC | (13) | Oak Street Hall*                 | OSH  |
| (16) | Business Administration Building* | BUSI | (26) | Opera Hall                       | OPER |
| (58) | Chestnut Hall                     | CS   | (30) | Physical Education Building*     | PEB  |
| (29) | Chilton Hall*                     | CHIL | •    | Physical Education Field         | FIEL |
| (38) | Clark Hall (RH)                   | CLAR | (50) | Physical Plant Complex           |      |
| (32) | Coliseum*                         | COL  | (15) | Physics Building*                | PHYS |
| (56) | College Inn (RH)                  | CINN | (51) | Power Plant                      |      |
| (42) | Crumley Hall* (RH)                | CRUM | (28) | Quad 2                           | Q2   |
| (14) | Curry Hall*                       | CURY | (35) | Radisson Hotel Denton and Eagle  |      |
| (22) | Eagle Student Services Center*    | SSC  |      | Point Golf Club*                 | GOLF |
| (59) | Edwards Hall                      | ED   | (53) | Science Research Building*       | SRB  |
| (10) | Engineering Technology Building*  | ET   | (52) | Scoular Hall*                    | SCOU |
| (34) | Fouts Field                       | STAD | (54) | Smith Hall*                      | SMIT |
| (9)  | General Academic Building*        | GAB  | (18) | Speech/Drama Building            | S/D  |
| (35) | Golf Course - Radisson            | GOLF | (57) | Sports Medicine/Fitness Facility | WGH  |
| (46) | Health Center*                    | HEAL | (21) | Stovall Hall*                    | STOV |
| (47) | Highland Hall                     | HIGH | (36) | Sullivant Visitor Center*        | SULL |
| (4)  | Information Sciences Building*    | ISB  | •    | Tennis Courts, East              | ETEN |
| (41) | Kendall Hall                      | KEN  | •    | Tennis Courts, West              | WTEN |
| (40) | Kerr Hall* (RH)                   | KERR | (8)  | Terrill Hall*                    | TH   |
| (12) | Language Building*                | LANG | (55) | University Services Building*    | USB  |
| (60) | Library Annex, 901 Precision*     | LANX | (2)  | University Union*                | UB   |
| (2)  | Lyceum, University Union*         | LYCM | (44) | West Hall (RH)                   | WEST |
| (39) | Maple Hall* (RH)                  | MAPL | (3)  | Willis Library*                  | LIBR |
| (49) | Marquis Hall*                     | MARQ | (19) | Wooten Hall*                     | WH   |
|      |                                   |      |      |                                  |      |
|      | OFNE                              |      |      |                                  |      |

#### LEGEND **★** Metered-parking lots Visitors parking information Parking garage One-way street

**Historical Information about Building Names** 

**UNT Graduate Catalog** 

# **NUMERICAL LISTING**

Administration Building\* University Union\*

ADMN UB

|      | Lyceum, University Union*         | LYCM |
|------|-----------------------------------|------|
| (3)  | Willis Library*                   | LIBR |
| (4)  | Information Sciences Building*    | ISB  |
| (5)  | Music Building*                   | MUSI |
| (6)  | Biology Building*                 | BIOL |
| (7)  | Masters Hall*                     | CHEM |
| (8)  | Terrill Hall*                     | TH   |
| (9)  | General Academic Building*        | GAB  |
| (10) | Engineering Technology Building*  | ET   |
| (11) | Auditorium Building*              | AUDB |
| (12) | Language Building*                | LANG |
| (13) | Oak Street Hall*                  | OSH  |
| (14) | Curry Hall*                       | CURY |
| (15) | Physics Building*                 | PHYS |
| (16) | Business Administration Building* | BUSI |
| (17) | Art Building*                     | ART  |
| (18) | Speech/Drama Building             | S/D  |
| (19) | Wooten Hall*                      | WH   |
| (20) | Matthews Hall*                    | MATT |
| (21) | Stovall Hall*                     | STOV |
| (22) | Eagle Student Services Center*    | SSC  |
|      | Advanced Learning Classroom*      | SSC  |
|      | Room 255                          |      |
| (23) | Music Annex*                      | MUSA |
| (24) | Music Practice South*             | MPS  |
| (25) | Music Practice North*             | MPN  |
| (26) | Opera Hall                        | OPER |
| (27) | Bain Hall                         | BAIN |
| (28) | Quad 2                            | Q2   |
| (29) | Chilton Hall*                     | CHIL |
| (30) | Physical Education Building*      | PEB  |
| (31) | Men's Gymnasium                   | MGYM |
|      |                                   |      |
|      |                                   |      |

**Buildings** accessible to wheelchair users

(RH) Residence halls

| (32) | Coliseum*                  | COL  |
|------|----------------------------|------|
| (33) | Athletic Office Building*  | ATH  |
| (34) | Fouts Field                | STAD |
| (35) | Radisson Hotel Denton and  |      |
|      | Eagle Point Golf Club*     | GOLF |
|      | Golf Course - Radisson     | GOLF |
| (36) | Sullivant Visitor Center*  | SULL |
| (37) | Advancement Center         | ADVN |
| (38) | Clark Hall (RH)            | CLAR |
|      | Maple Hall* (RH)           | MAPL |
|      | Kerr Hall* (RH)            | KERR |
| (41) | Kendall Hall               | KEN  |
| (42) | Crumley Hall* (RH)         | CRUM |
| (43) | McConnell Hall (RH)        | MCON |
| (44) | West Hall (RH)             | WEST |
|      | Bruce Hall (RH)            | BRUC |
| (46) | Health Center*             | HEAL |
| (47) | Highland Hall              | HIGH |
| (48) | Matthews Hall Annex        | MATX |
| (49) | Marquis Hall*              | MARQ |
| (50) |                            |      |
| (51) | Power Plant                |      |
| (52) | Scoular Hall*              | SCOU |
| (53) | Science Research Building* | SRB  |
| (54) | Smith Hall*                | SMIT |
| (55) | ,                          | USB  |
| (56) | College Inn (RH)           | CINN |
| (57) |                            | WGHT |
|      | Chestnut Hall              | CS   |
| (59) | Edwards Hall               | ED   |
| (60) |                            | LANX |
| •    | Physical Education Field   | FIEL |
| •    | Tennis Courts, East        | ETEN |
| •    | Tennis Courts, West        | WTEN |
|      |                            |      |

### **OFF CAMPUS**

Brunswick Varsity Lanes, Golden Triangle Mall

LANE

Astronomy Observatory north of Denton on FM 2164

**UNT Undergraduate Catalog**