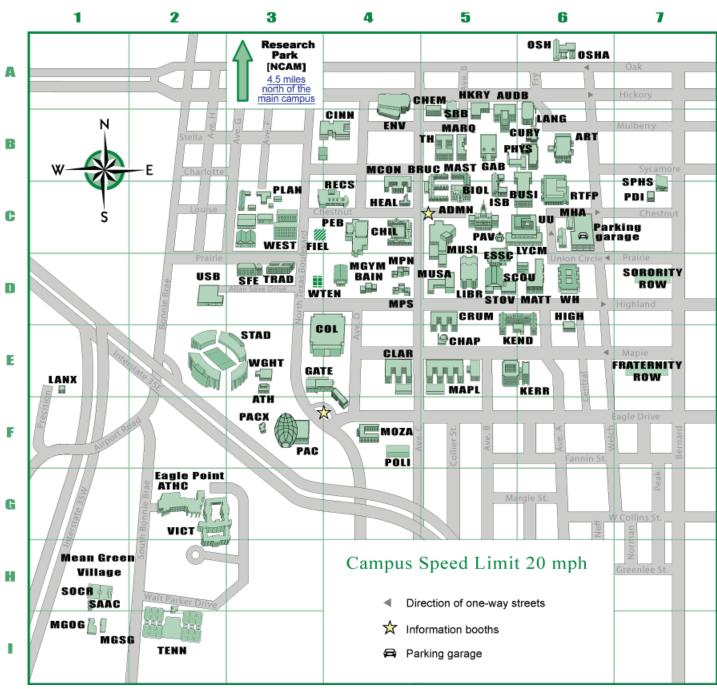

## **Denton Campus Map**

MAP INDEX

| Art Building                                    | ART          | B6       |
|-------------------------------------------------|--------------|----------|
| Athletic Center                                 | ATHC         | G2       |
| Athletic Office Building                        | ATH<br>AUDB  | E3<br>A5 |
| luditorium Building<br>Bain Hall                | BAIN         | D4       |
| Biology Building                                | BIOL         | C5       |
| Bruce Hall                                      | BRUC         | B5       |
| Business Administration Building                | BUSI         | C6       |
| Chemistry Building                              | CHEM         | A5       |
| hilton Hall                                     | CHIL         | C4       |
| lark Hall                                       | CLAR         | E4       |
| Coliseum                                        | COL          | E3       |
| College Inn                                     | CINN         | B4       |
| rumley Hall                                     | CRUM<br>CURY | D5       |
| Curry Hall<br>Tagle Student Services Center     | ESSC         | B6<br>D5 |
| invironmental Education, Science & Technology   | ENV          | A4       |
| acilities Complex                               | PLAN         | C3       |
| outs Field                                      | STAD         | E2       |
| Gateway Center                                  | GATE         | E3       |
| General Academic Building                       | GAB          | B5       |
| Goolsby Chapel                                  | CHAP         | E5       |
| lickory Hall                                    | HKRY         | A5       |
| lighland Hall                                   | HIGH         | D6       |
| Iurley Administration Building                  | ADMN<br>ISB  | C5       |
| nformation Sciences Building<br>Ken Bahnsen Gym | MGYM         | B5<br>D4 |
| Cendall Hall                                    | KEND         | E5       |
| Kerr Hall                                       | KERR         | E5       |
| anguage Building                                | LANG         | A6       |
| ibrary Annex                                    | LANX         | E1       |
| yceum                                           | LYCM         | C6       |
| /laple Hall                                     | MAPL         | E5       |
| Aarquis Hall                                    | MARQ         | B5       |
| Aasters Hall                                    | MAST         | B5       |
| /latthews Hall<br>/latthews Hall Annex          | MATT<br>MHA  | D6<br>C6 |
| AcConnell Hall                                  | MCON         | B4       |
| Aean Green Office Complex and Gym               | MGOG         | 11       |
| Aean Green Softball and Golf Practice Facility  | MGSG         | 11       |
| Aozart Square                                   | MOZA         | F4       |
| Aurchison Performing Arts Center                | PAC          | F3       |
| /lusic Annex                                    | MUSA         | D5       |
| Ausic Building                                  | MUSI         | C5       |
| Ausic Practice North                            | MPN          | D4       |
| Ausic Practice South<br>Dak Street Hall         | MPS<br>OSH   | D4       |
| Dak Street Hall Annex                           | OSHA         | A6<br>A6 |
| Parking Garage                                  | OSITA        | C6       |
| Performing Arts Center Annex                    | PACX         | F3       |
| hysical Education Building                      | PEB          | C4       |
| hysical Education Field                         | FIEL         | C3       |
| Physics Building                                | PHYS         | B6       |
| Professional Development Institute              | PDI          | C7       |
| adio, TV, Film & Performing Arts Building       | RTFP         | C6       |
| anta Fe Square                                  | SFE<br>SRB   | D3<br>A5 |
| cience Research Building<br>coular Hall         | SCOU         | D6       |
| hrader Pavilion                                 | PAV          | C5       |
| peech and Hearing Clinic                        | SPHS         | C7       |
| ports Medicine/Fitness Facility                 | WGHT         | E3       |
| tovall Hall                                     | STOV         | D5       |
| tudent Athlete Academic Center                  | SAAC         | H1       |
| tudent Health & Wellness Center                 | HEAL         | C4       |
| tudent Recreation Center                        | RECS         | C4       |
| ullivant Public Safety Center                   | POLI         | F4       |
| ennis Courts                                    | WTEN         | D3       |
| errill Hall<br>raditions Hall                   | TH<br>TRAD   | B5<br>D3 |
| Iniversity Services Building                    | USB          | D3       |
| Iniversity Union                                | UU           | C6       |
| /ictory Hall                                    | VICT         | G2       |
| Varanch Tennis Complex                          | TENN         | 12       |
| Vest Hall                                       | WEST         | C3       |
| Villis Library                                  | LIBR         | D5       |
| Vomen's Soccer Field                            | SOCR         | H1       |
| Vooten Hall                                     | WH           | D6       |
|                                                 |              |          |