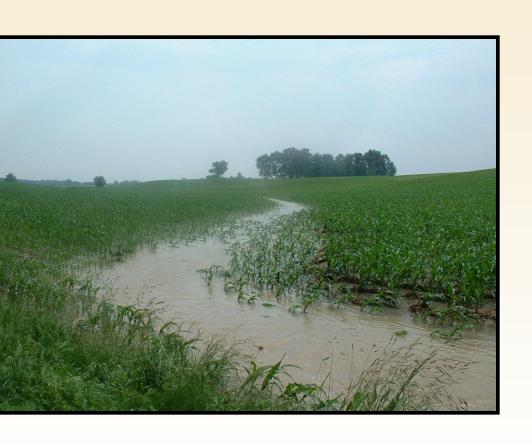

# Contribution of tile drains to nitrate in agricultural streams

## Contribution of tile drains to nitrate in agricultural streams

Contribution of tile drains to nitrate in agricultural streams