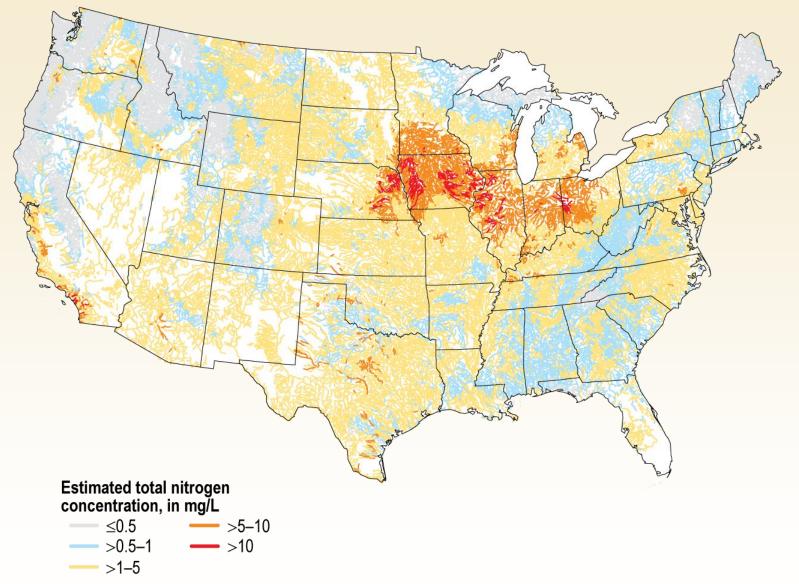

## Modeled estimates of nitrate and total nitrogen in groundwater and streams

#### **Estimated nitrate in shallow** groundwater

## Modeled nitrate concentrations in groundwater