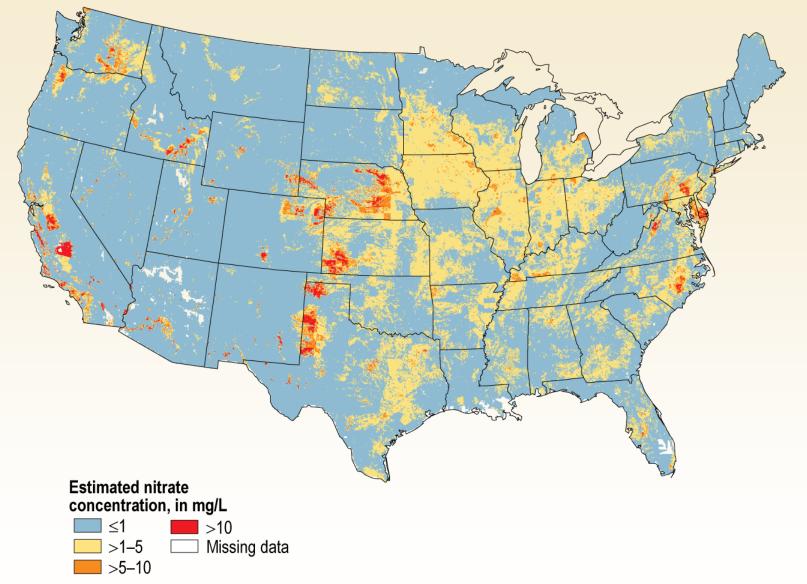

#### **Estimated nitrate in shallow** groundwater

## Modeled nitrate concentrations in groundwater