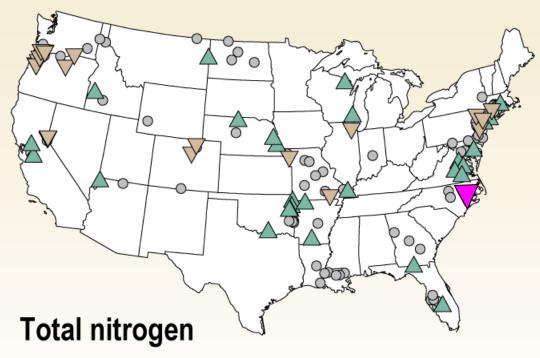

## Change in total nitrogen concentration in streams, 1993-2003

- Upward trend
- No significant trend
- ▼ Downward trend