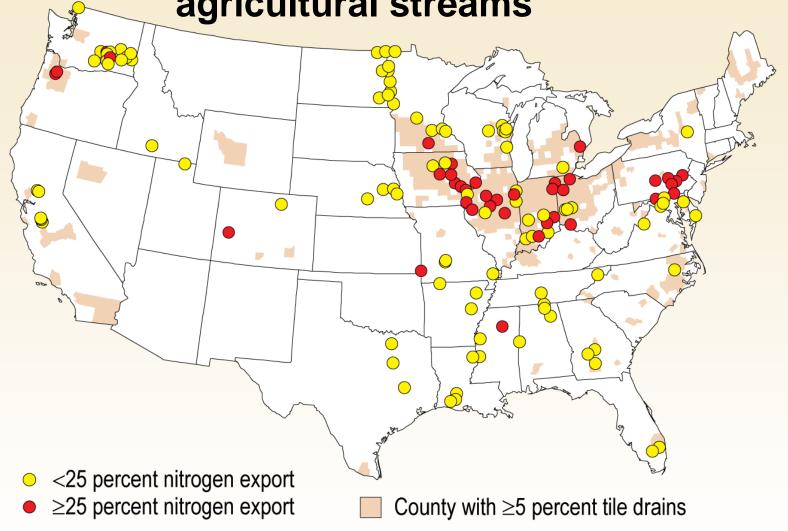

# Contribution of tile drains to nitrate in agricultural streams

## Contribution of tile drains to nitrate in agricultural streams

Contribution of tile drains to nitrate in agricultural streams