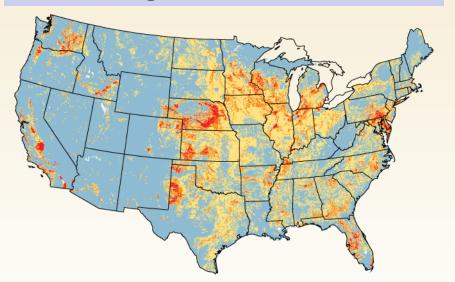

Circular 1350

## Modeled total nitrogen in streams





## Modeled total nitrogen in streams





# Contribution of tile drains to nitrate in agricultural streams







## Contribution of tile drains to nitrate in agricultural streams







Contribution of tile drains to nitrate in agricultural streams





### Nitrate concentrations in streams



## Groundwater contributions to streams



## Biogeochemical control of nitrate



## Nitrate concentrations in shallow agricultural wells





## Biogeochemical condition of wells





## Nitrate concentration in major aquifers





Circular 1350

## Nitrate concentration in major aquifers





Circular 1350

## Modeled estimates of nitrate and total nitrogen in groundwater and streams

#### **Estimated nitrate in shallow** groundwater



#### Estimated total nitrogen in streams



Concentration, in mg/L

>5–10

**■** >1**-**5 **■** >10





## Modeled nitrate concentrations in groundwater





## Modeled nitrate concentrations in groundwater