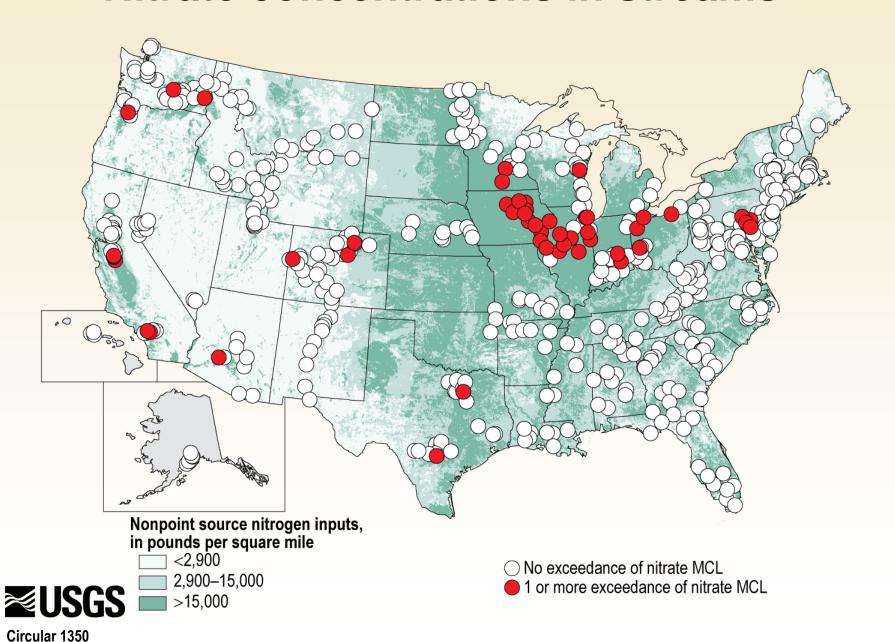

iteria in streams



## Change in total nitrogen concentration in streams, 1993-2003



- Upward trend
- No significant trend
- ▼ Downward trend



## Change in nitrate concentration in groundwater



#### Factors that Control Nutrients

- Sources
- Artificial drainage to streams
- Contribution of nitrate in groundwater to streams
- Biogeochemistry in groundwater
- Slow movement of groundwater



## Total nitrogen concentrations in streams





Circular 1350

## Modeled total nitrogen in streams





## Modeled total nitrogen in streams





# Contribution of tile drains to nitrate in agricultural streams







## Contribution of tile drains to nitrate in agricultural streams







Contribution of tile drains to nitrate in agricultural streams





### Nitrate concentrations in streams



## Groundwater contributions to streams



## Biogeochemical control of nitrate



## Nitrate concentrations in shallow agricultural wells





## Biogeochemical condition of wells





## Nitrate concentration in major aquifers





Circular 1350

## Nitrate concentration in major aquifers





Circular 1350

## Modeled estimates of nitrate and total nitrogen in groundwater and streams

#### **Estimated nitrate in shallow** groundwater



#### Estimated total nitrogen in streams



Concentration, in mg/L

>5–10

**■** >1**-**5 **■** >10





## Modeled nitrate concentrations in groundwater





## Modeled nitrate concentrations in groundwater