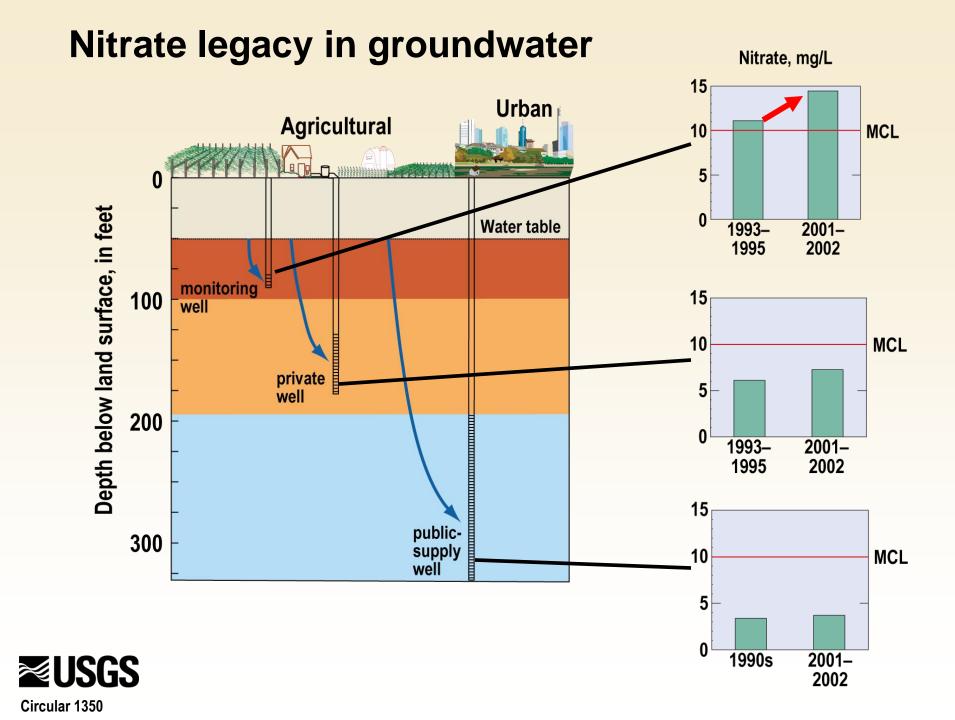

## Nitrate concentrations in groundwater studies

Circular 1350

## Change in nitrate concentration in groundwater