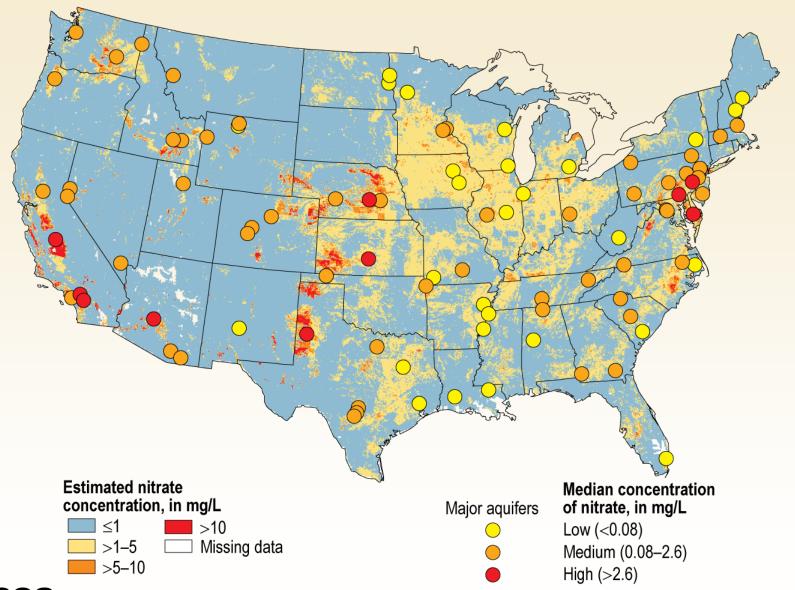

of nitrate in groundwater to streams
- Biogeochemistry in groundwater
- Slow movement of groundwater



## Total nitrogen concentrations in streams





Circular 1350

## Modeled total nitrogen in streams





## Modeled total nitrogen in streams





# Contribution of tile drains to nitrate in agricultural streams







## Contribution of tile drains to nitrate in agricultural streams







Contribution of tile drains to nitrate in agricultural streams





### Nitrate concentrations in streams



## Groundwater contributions to streams



## Biogeochemical control of nitrate



## Nitrate concentrations in shallow agricultural wells





## Biogeochemical condition of wells





## Nitrate concentration in major aquifers





Circular 1350

## Nitrate concentration in major aquifers





Circular 1350

## Modeled estimates of nitrate and total nitrogen in groundwater and streams

#### **Estimated nitrate in shallow** groundwater



#### Estimated total nitrogen in streams



Concentration, in mg/L

>5–10

**■** >1**-**5 **■** >10





## Modeled nitrate concentrations in groundwater





## Modeled nitrate concentrations in groundwater