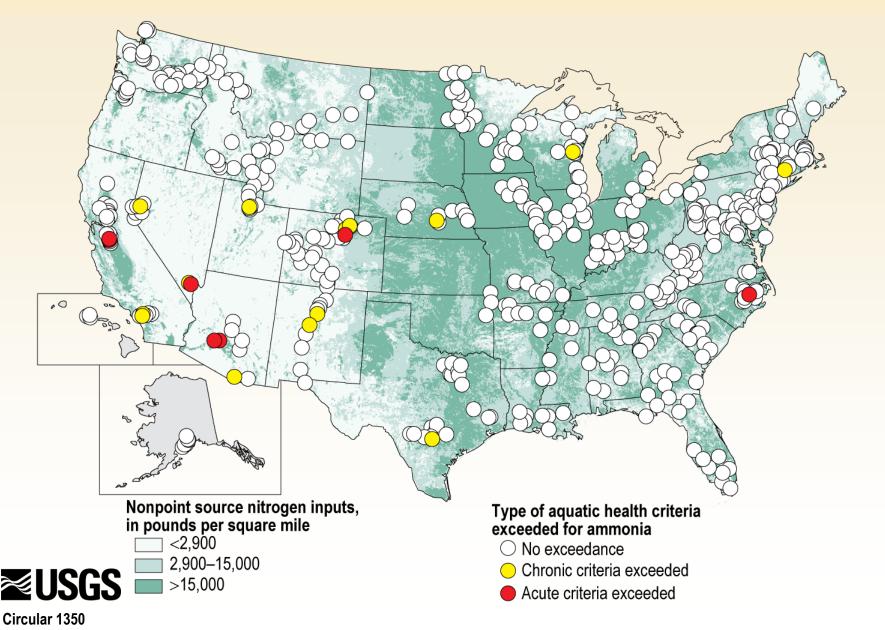

National Water-Quality Assessment (NAWQA) Program











### Nitrate concentrations in streams



## Nitrate concentrations in groundwater studies



Circular 1350

## Agricultural streams







**USEPA** nutrient ecoregion

#### Exceedance of ammonia criteria in streams



## Change in total nitrogen concentration in streams, 1993-2003



- Upward trend
- No significant trend
- ▼ Downward trend



## Change in nitrate concentration in groundwater



#### Factors that Control Nutrients

- Sources
- Artificial drainage to streams
- Contribution of nitrate in groundwater to streams
- Biogeochemistry in groundwater
- Slow movement of groundwater



## Total nitrogen concentrations in streams





Circular 1350

## Modeled total nitrogen in streams





## Modeled total nitrogen in streams





# Contribution of tile drains to nitrate in agricultural streams







## Contribution of tile drains to nitrate in agricultural streams







Contribution of tile drains to nitrate in agricultural streams





### Nitrate concentrations in streams



## Groundwater co