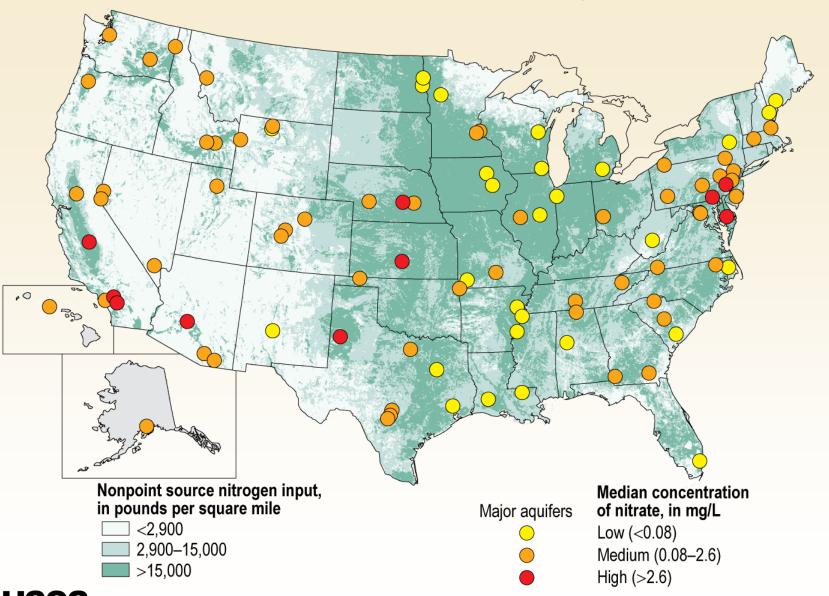

ents

- Sources
- Artificial drainage to streams
- Contribution of nitrate in groundwater to streams
- Biogeochemistry in groundwater
- Slow movement of groundwater



## Total nitrogen concentrations in streams





Circular 1350

## Modeled total nitrogen in streams





## Modeled total nitrogen in streams





# Contribution of tile drains to nitrate in agricultural streams







## Contribution of tile drains to nitrate in agricultural streams







Contribution of tile drains to nitrate in agricultural streams





### Nitrate concentrations in streams



## Groundwater contributions to streams



## Biogeochemical control of nitrate



## Nitrate concentrations in shallow agricultural wells





## Biogeochemical condition of wells





## Nitrate concentration in major aquifers





Circular 1350

## Nitrate concentration in major aquifers





Circular 1350

## Modeled estimates of nitrate and total nitrogen in groundwater and streams

#### **Estimated nitrate in shallow** groundwater



#### Estimated total nitrogen in streams



Concentration, in mg/L

>5–10

**■** >1**-**5 **■** >10





## Modeled nitrate concentrations in groundwater





## Modeled nitrate concentrations in groundwater