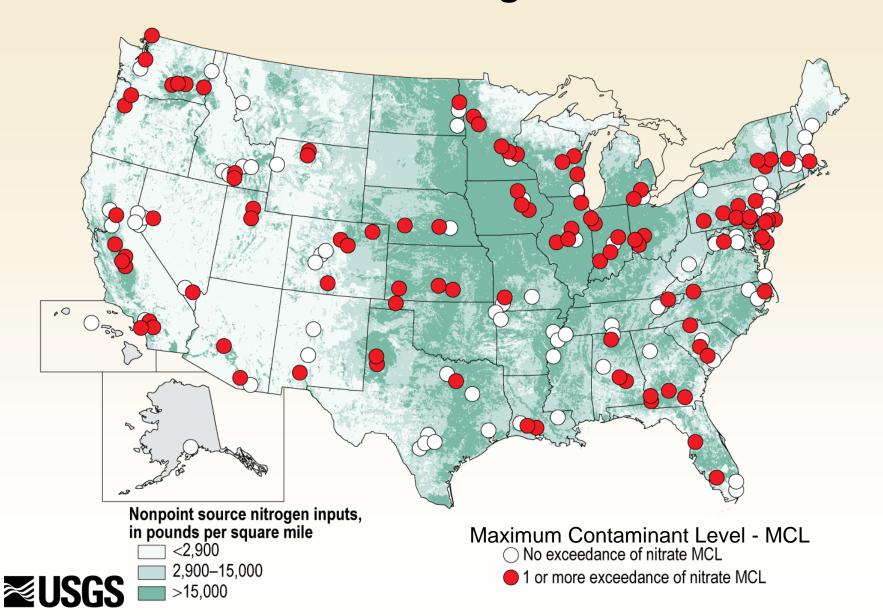

National Water-Quality Assessment (NAWQA) Program











### Nitrate concentrations in streams



## Nitrate concentrations in groundwater studies



Circular 1350

## Agricultural streams







**USEPA** nutrient ecoregion

#### Exceedance of ammonia criteria in streams



## Change in total nitrogen concentration in streams, 1993-2003



- Upward trend
- No significant trend
- ▼ Downward trend



## Change in nitrate concentration in groundwater



#### Factors that Control Nutrients

- Sources
- Artificial drainage to streams
- Contribution of nitrate in groundwater to streams
- Biogeochemistry in groundwater
- Slow movement of groundwater



## Total nitrogen concentrations in streams





Circular 1350

## Modeled total nitrogen in streams





## Modeled total nitrogen in streams





# Contribution of tile drains to nitrate in agricultural streams







## Contribution of tile drains to nitrate in agricultural streams