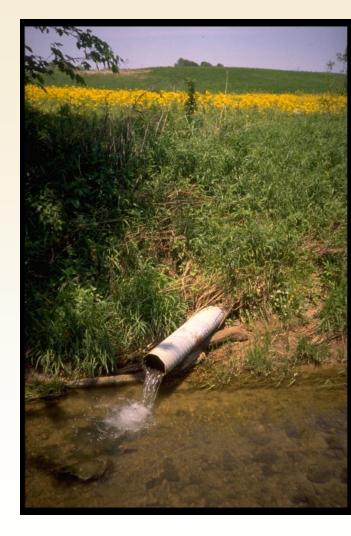

# Contribution of tile drains to nitrate in agricultural streams

## Contribution of tile drains to nitrate in agricultural streams

Contribution of tile drains to nitrate in agricultural streams