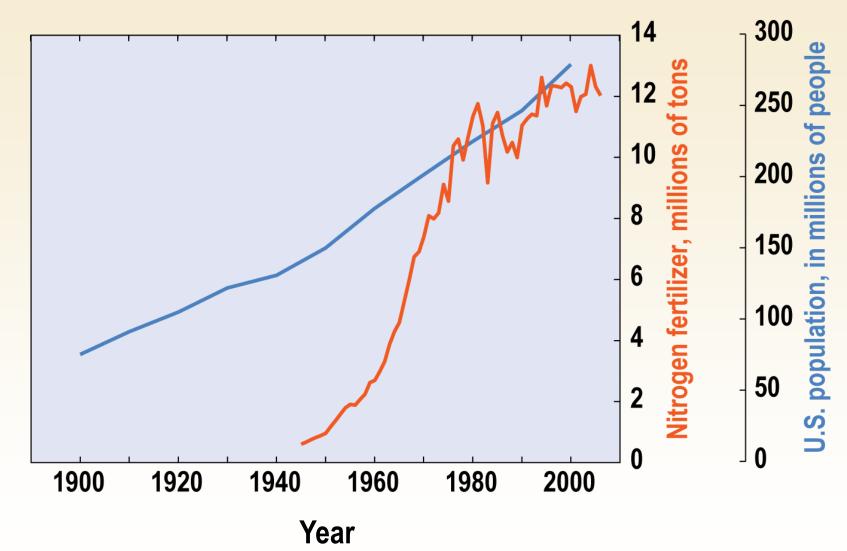

National Water-Quality Assessment (NAWQA) Program











### Nitrate concentrations in streams



## Nitrate concentrations in groundwater studies



Circular 1350

## Agricultural streams







**USEPA** nutrient ecoregion

#### Exceedance of ammonia criteria in streams



## Change in total nitrogen concentration in streams, 1993-2003



- Upward trend
- No significant trend
- ▼ Downward trend



## Change in nitrate concentration in groundwater



#### Factors that Control Nutrients

- Sources
- Artificial drainage to streams
- Contribution of nitrate in groundwater to streams
- Biogeochemistry in groundwater
- Slow movement of groundwater



## Total nitrogen concentrations in streams





Circular 1350

## Modeled total nitrogen in streams





## Modeled total nitrogen in streams





# Contribution of tile drains to nitrate in ag