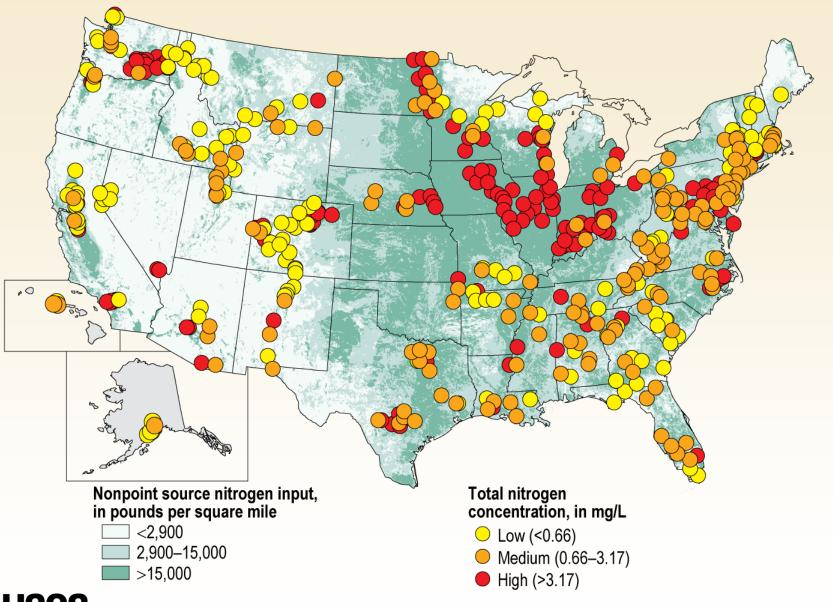

## Total nitrogen concentrations in streams

Circular 1350

## Modeled total nitrogen in streams