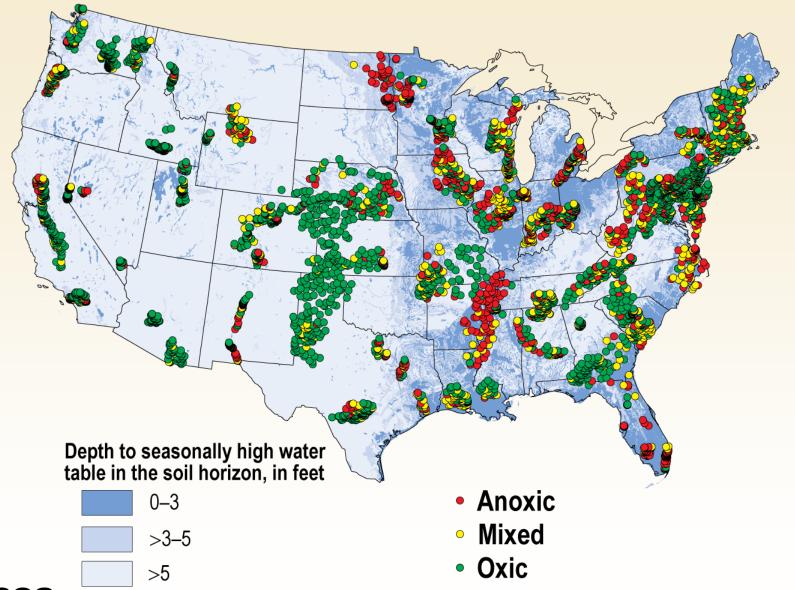

n groundwater



#### Factors that Control Nutrients

- Sources
- Artificial drainage to streams
- Contribution of nitrate in groundwater to streams
- Biogeochemistry in groundwater
- Slow movement of groundwater



## Total nitrogen concentrations in streams





Circular 1350

## Modeled total nitrogen in streams





## Modeled total nitrogen in streams





# Contribution of tile drains to nitrate in agricultural streams







## Contribution of tile drains to nitrate in agricultural streams







Contribution of tile drains to nitrate in agricultural streams





### Nitrate concentrations in streams



## Groundwater contributions to streams



## Biogeochemical control of nitrate



## Nitrate concentrations in shallow agricultural wells





## Biogeochemical condition of wells





## Nitrate concentration in major aquifers





Circular 1350

## Nitrate concentration in major aquifers





Circular 1350

## Modeled estimates of nitrate and total nitrogen in groundwater and streams

#### **Estimated nitrate in shallow** groundwater



#### Estimated total nitrogen in streams



Concentration, in mg/L

>5–10

**■** >1**-**5 **■** >10





## Modeled nitrate concentrations in groundwater





## Modeled nitrate concentrations in groundwater