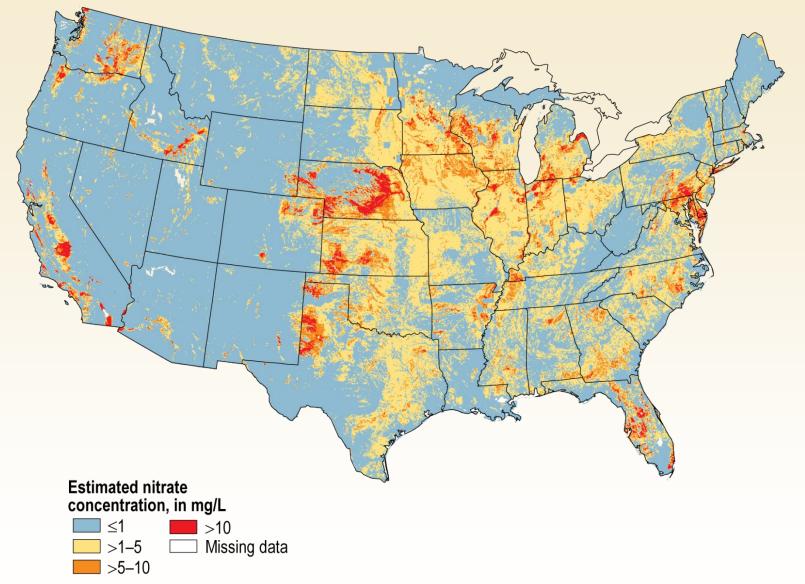

#### **Estimated nitrate in shallow** groundwater

## Modeled nitrate concentrations in groundwater