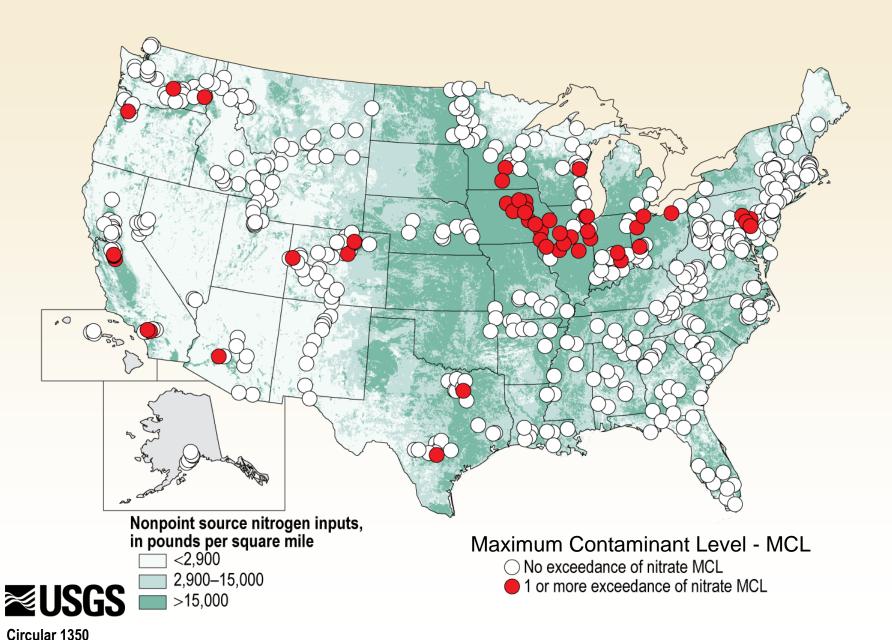

National Water-Quality Assessment (NAWQA) Program











### Nitrate concentrations in streams



## Nitrate concentrations in groundwater studies



Circular 1350

## Agricultural streams







**USEPA** nutrient ecoregion

#### Exceedance of ammonia criteria in streams



## Change in total nitrogen concentration in streams, 1993-2003



- Upward trend
- No significant trend
- ▼ Downward trend



## Change in nitrate concentration in groundwater



#### Factors that Control Nutrients

- Sources
- Artificial drainage to streams
- Contribution of nitrate in groundwater to streams
- Biogeochemistry in groundwater
- Slow movement of groundwater



## Total nitrogen concentrations in streams





Circular 1350

## Modeled total nitrogen in streams





## Modeled total nitrogen in streams





# Contribution of tile drains to nitrate in agricultural streams







## Contribution of ti