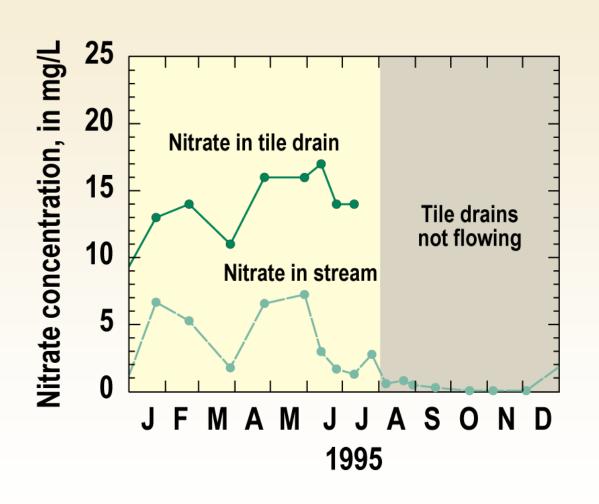

# Contribution of tile drains to nitrate in agricultural streams

## Contribution of tile drains to nitrate in agricultural streams

Contribution of tile drains to nitrate in agricultural streams