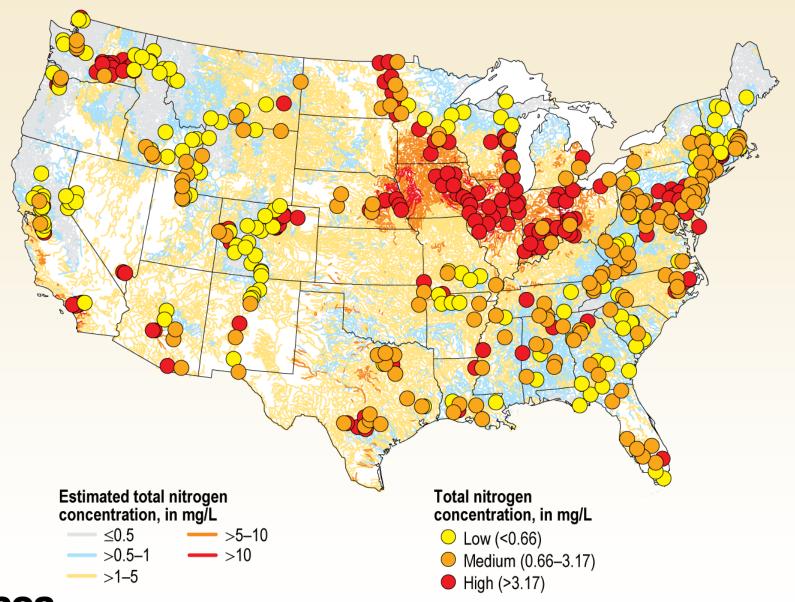

## Modeled estimates of nitrate and total nitrogen in groundwater and streams

#### Estimated total nitrogen in streams

Concentration, in mg/L

>5–10

**■** >1**-**5 **■** >10