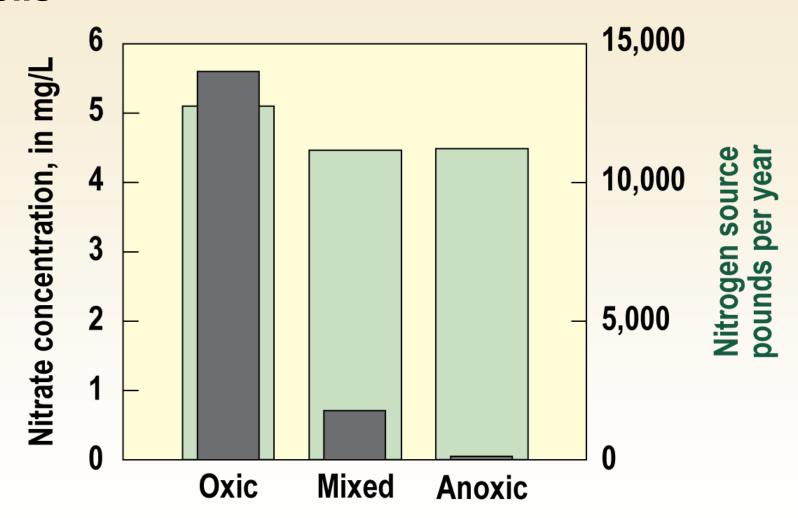

nd



## Change in nitrate concentration in groundwater



#### Factors that Control Nutrients

- Sources
- Artificial drainage to streams
- Contribution of nitrate in groundwater to streams
- Biogeochemistry in groundwater
- Slow movement of groundwater



## Total nitrogen concentrations in streams





Circular 1350

## Modeled total nitrogen in streams





## Modeled total nitrogen in streams





# Contribution of tile drains to nitrate in agricultural streams







## Contribution of tile drains to nitrate in agricultural streams







Contribution of tile drains to nitrate in agricultural streams





### Nitrate concentrations in streams



## Groundwater contributions to streams



## Biogeochemical control of nitrate



## Nitrate concentrations in shallow agricultural wells





## Biogeochemical condition of wells





## Nitrate concentration in major aquifers





Circular 1350

## Nitrate concentration in major aquifers





Circular 1350

## Modeled estimates of nitrate and total nitrogen in groundwater and streams

#### **Estimated nitrate in shallow** groundwater



#### Estimated total nitrogen in streams



Concentration, in mg/L

>5–10

**■** >1**-**5 **■** >10





## Modeled nitrate concentrations in groundwater





## Modeled nitrate concentrations in groundwater