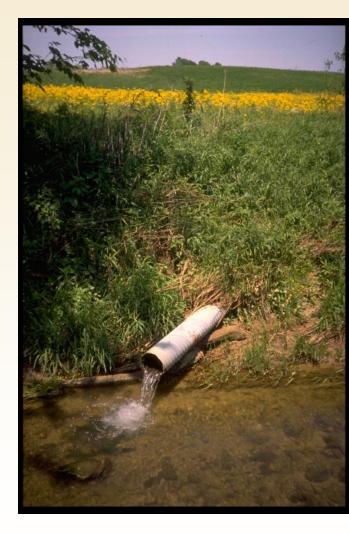

# Contribution of tile drains to nitrate in agricultural streams

## Contribution of tile drains to nitrate in agricultural streams

Contribution of tile drains to nitrate in agricultural streams