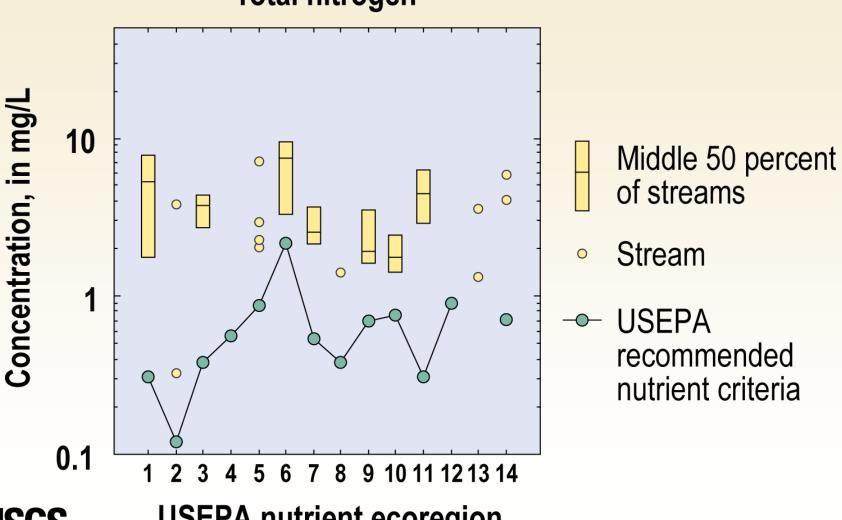

National Water-Quality Assessment (NAWQA) Program











### Nitrate concentrations in streams



## Nitrate concentrations in groundwater studies



Circular 1350

## Agricultural streams







**USEPA** nutrient ecoregion

#### Exceedance of ammonia criteria in streams



## Change in total nitrogen concentration in streams, 1993-2003



- Upward trend
- No significant trend
- ▼ Downward trend



## Change in nitrate concentration in groundwater



#### Factors that Control Nutrients

- Sources
- Artificial drainage to streams
- Contribution of nitrate in groundwater to streams
- Biogeochemistry in groundwater
- Slow movement of groundwater



## Total nitrogen concentrations in streams





Circular 1350

## Modeled total nitrogen in streams





## Modeled total nitrogen in streams





# Contribution of tile drains to nitrate in agricultural streams







## Contribution of tile drains to nitrate in agricultural streams







Contribution of tile drains to nitrate in ag