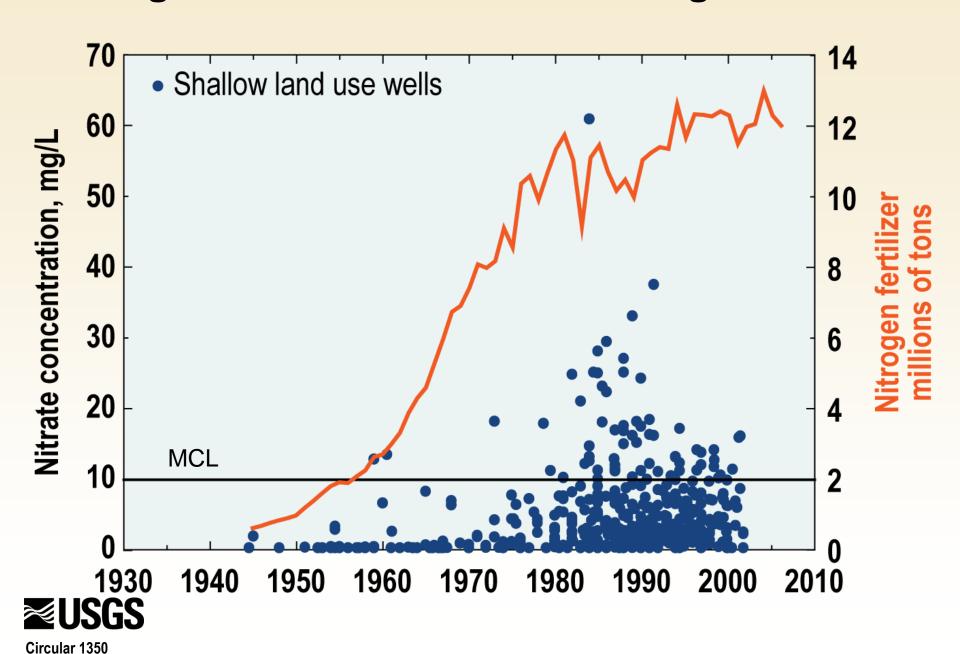

National Water-Quality Assessment (NAWQA) Program











### Nitrate concentrations in streams



## Nitrate concentrations in groundwater studies



Circular 1350

## Agricultural streams







**USEPA** nutrient ecoregion

#### Exceedance of ammonia criteria in streams



## Change in total nitrogen concentration in streams, 1993-2003



- Upward trend
- No significant trend
- ▼ Downward trend



## Change in nitrate concentration in groundwater



#### Factors that Control Nutrients

- Sources
- Artificial drainage to streams
- Contribution of nitrate in groundwater to streams
- Biogeochemistry in groundwater
- Slow movement of groundwater



## Total nitrogen concentrations in streams





Circular 1350

## Modeled total nitrogen in streams





## Modeled total nitrogen in streams





# Contribution of tile drains to nitrate in agricultural streams







## Contribution of tile drains to nitrate in agricultural streams







Contribution of tile drains to nitrate in agricultural streams





### Nitrate concentrations in streams



## Groundwater contributions to streams



## Biogeochemical control of nitrate



## Nitrate concentrations in shallow agricultural wells





## Biogeochemical condition of wells





## Nitrate