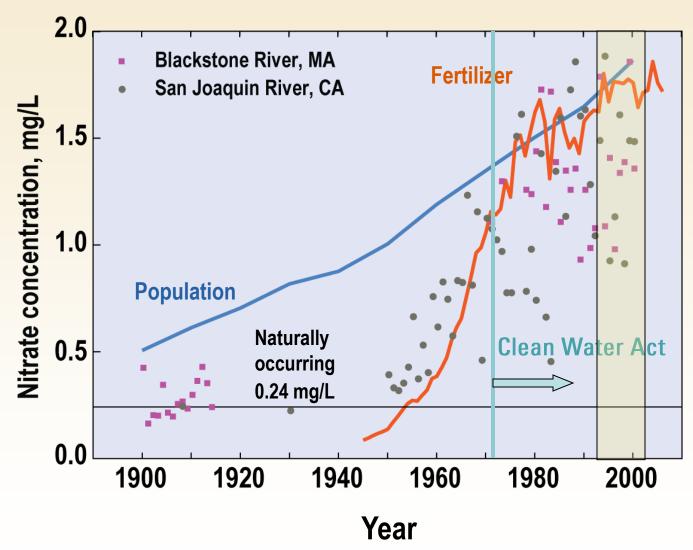

National Water-Quality Assessment (NAWQA) Program











### Nitrate concentrations in streams



## Nitrate concentrations in groundwater studies



Circular 1350

## Agricultural streams







**USEPA** nutrient ecoregion

#### Exceedance of ammonia criteria in streams



## Change in total nitrogen concentration in streams, 1993-2003



- Upward trend
- No significant trend
- ▼ Downward trend



## Change in nitrate concentration in groundwater



#### Factors that Control Nutrients

- Sources
- Artificial drainage to streams
- Contribution of nitrate in groundwater to streams
- Biogeochemistry in groundwater
- Slow movement of groundwater



## Total nitrogen concentrations in streams





Circular 1350

## Modeled total nitrogen in streams





## Modeled total nitrogen in streams





# Contribution of tile drains to nitrate in agricu