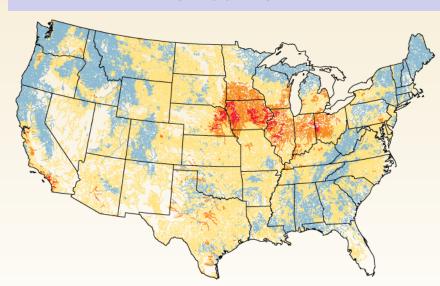

#### Estimated total nitrogen in streams

Concentration, in mg/L

>5–10

**■** >1**-**5 **■** >10