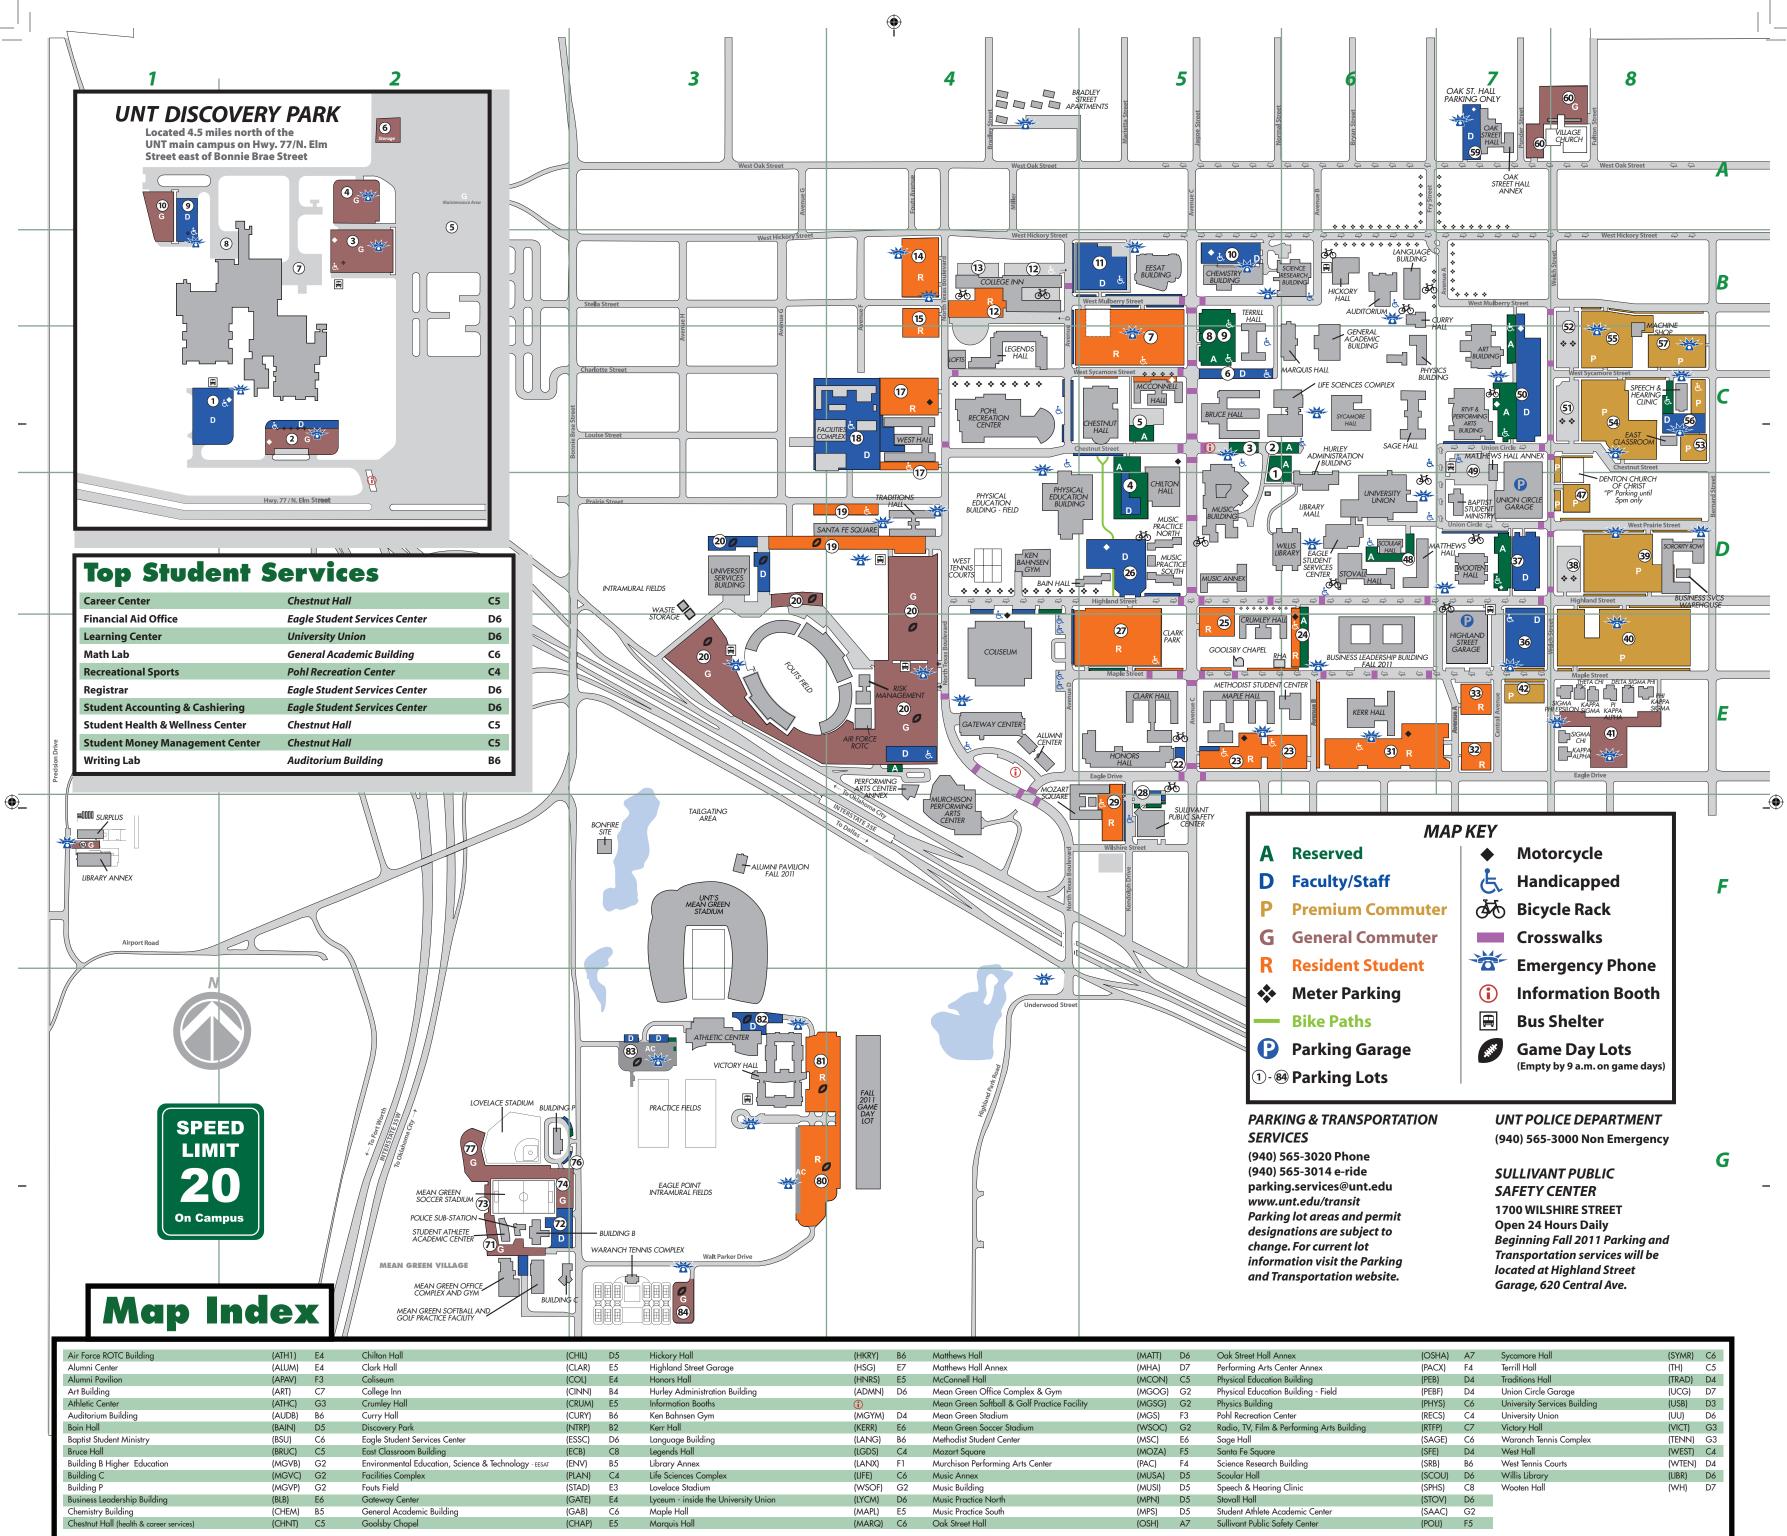

| 5 | Oak Street Hall Annex                      | (OSHA) | A7 | Sycamore Hall                | (SYMR) | C6 |
|---|--------------------------------------------|--------|----|------------------------------|--------|----|
| 7 | Performing Arts Center Annex               | (PACX) | F4 | Terrill Hall                 | (TH)   | C5 |
| 5 | Physical Education Building                | (PEB)  | D4 | Traditions Hall              | (TRAD) | D4 |
| 2 | Physical Education Building - Field        | (PEBF) | D4 | Union Circle Garage          | (UCG)  | D7 |
| 2 | Physics Building                           | (PHYS) | C6 | University Services Building | (USB)  | D3 |
|   | Pohl Recreation Center                     | (RECS) | C4 | University Union             | (UU)   | D6 |
| 2 | Radio, TV, Film & Performing Arts Building | (RTFP) | C7 | Victory Hall                 | (VICT) | G3 |
| ) | Sage Hall                                  | (SAGE) | C6 | Waranch Tennis Complex       | (TENN) | G3 |
|   | Santa Fe Square                            | (SFE)  | D4 | West Hall                    | (WEST) | C4 |
|   | Science Research Building                  | (SRB)  | B6 | West Tennis Courts           | (WTEN) | D4 |
| 5 | Scoular Hall                               | (SCOU) | D6 | Willis Library               | (LIBR) | D6 |
| 5 | Speech & Hearing Clinic                    | (SPHS) | C8 | Wooten Hall                  | (WH)   | D7 |
| 5 | Stovall Hall                               | (STOV) | D6 |                              |        |    |
| 5 | Student Athlete Academic Center            | (SAAC) | G2 |                              |        |    |
| 7 | Sullivant Public Safety Center             | (POLI) | F5 |                              |        |    |