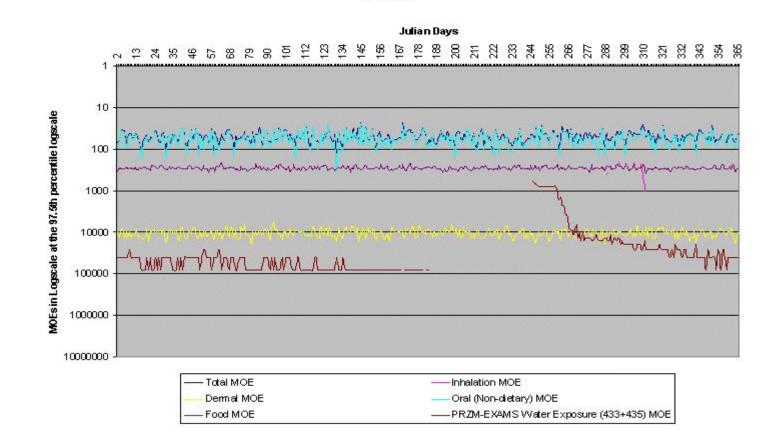

Figure III.U.2-2. Preliminary Cumulative Assessment Children Ages 1-2 at the 97.5th Percentile in Fruitful Rim, FL

Figure III.U.2-3. Preliminary Cumulative Assessment Children Ages 1-2 at the 99th Percentile in Fruitful Rim, FL