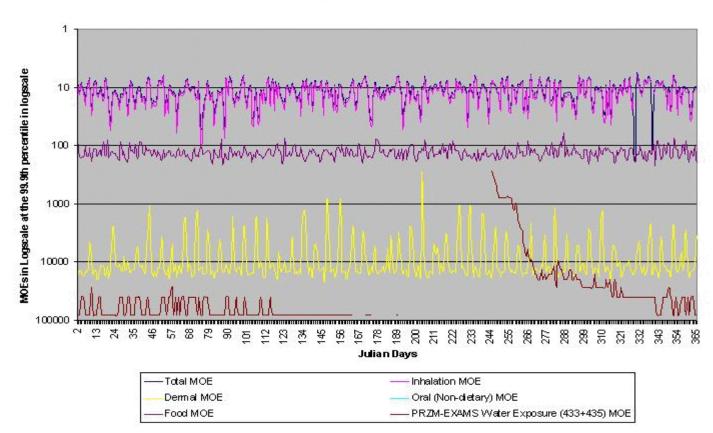

Figure III.U.2-4. Preliminary Cumulative Assessment Children Ages 1-2 at the 99.5th Percentile in Fruitful Rim, FL

Figure III.U.2-5. Preliminary Cumulative Assessment Children Ages 1-2 at the 99.9th Percentile in Fruitful Rim, FL