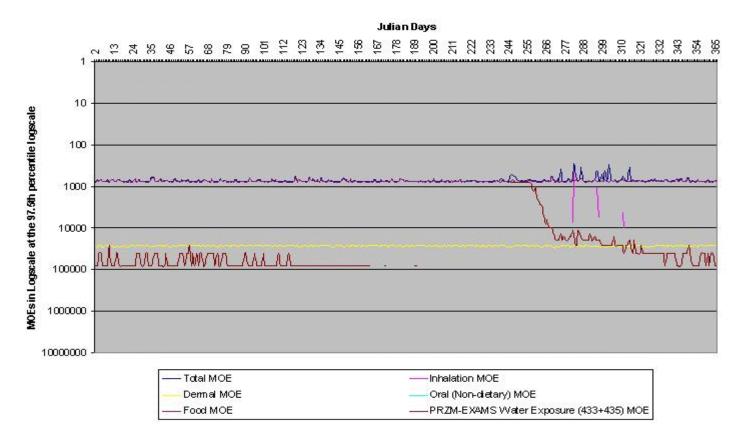

### Figure III.U.2-18. Preliminary Cumulative Assessment Adults Ages 50-110 at the 99th Percentile in Fruitful Rim, FL

Figure III.U.2-19. Preliminary Cumulative Assessment Adults Ages 50-110 at the 99.5<sup>th</sup> Percentile in Fruitful Rim,

FL