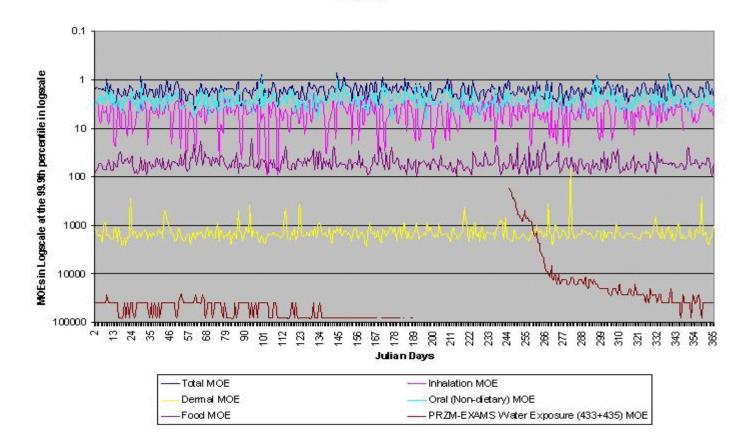

Figure III.U.2-4. Preliminary Cumulative Assessment Children Ages 1-2 at the 99.5th Percentile in Fruitful Rim, FL

Figure III.U.2-5. Preliminary Cumulative Assessment Children Ages 1-2 at the 99.9th Percentile in Fruitful Rim, FL