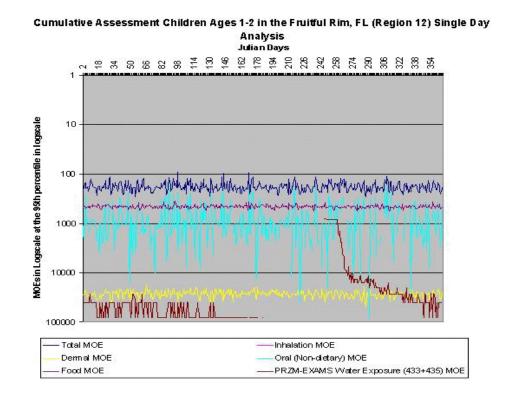

## **III. Appendices**

- U. Region 11 Fruitful Rim, FL
  - 2. Preliminary Regional Cumulative Assessment Outputs

Figure III.U.2-1. Preliminary Cumulative Assessment Children Ages 1-2 at the 95th Percentile in Fruitful Rim, FL