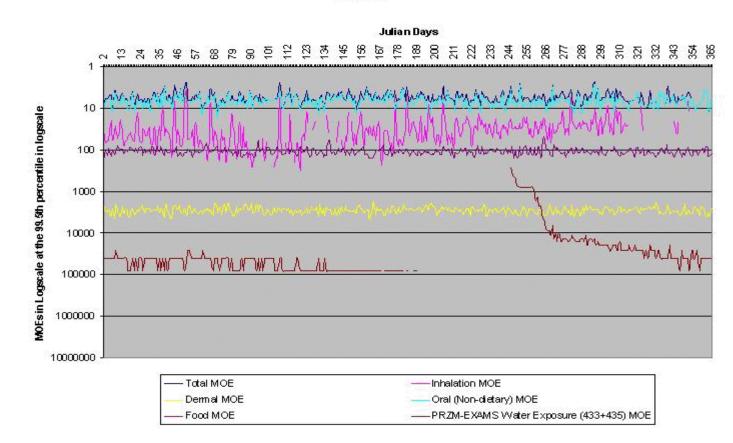

Figure III.U.2-4. Preliminary Cumulative Assessment Children Ages 1-2 at the 99.5th Percentile in Fruitful Rim, FL

Figure III.U.2-5. Preliminary Cumulative Assessment Children Ages 1-2 at the 99.9th Percentile in Fruitful Rim, FL