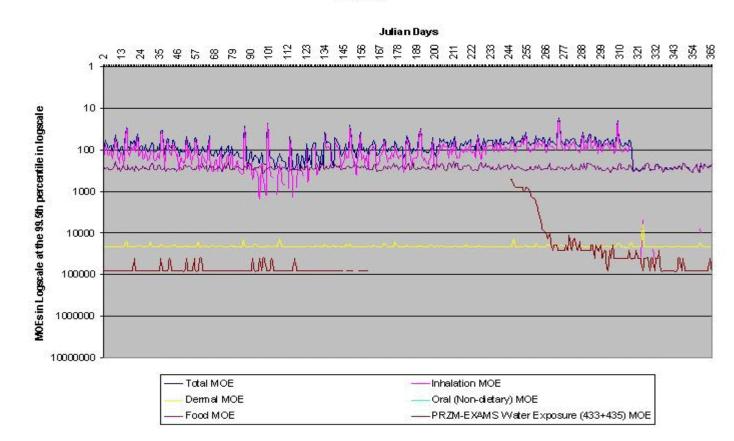

Figure III.U.2-4. Preliminary Cumulative Assessment Children Ages 1-2 at the 99.5th Percentile in Fruitful Rim, FL

Figure III.U.2-5. Preliminary Cumulative Assessment Children Ages 1-2 at the 99.9th Percentile in Fruitful Rim, FL