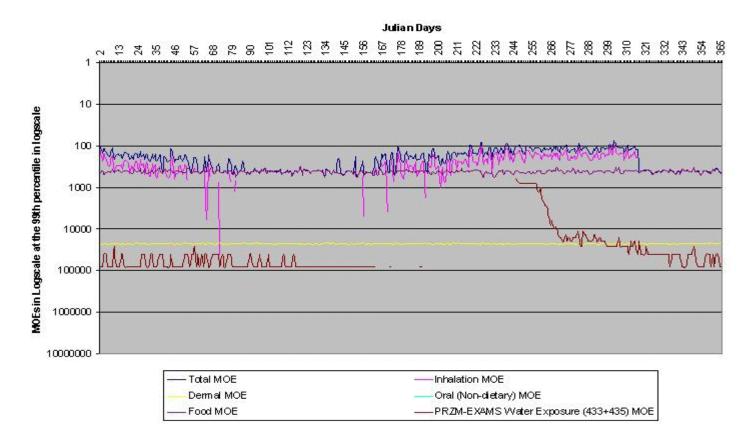

## **III. Appendices**

- U. Region 11 Fruitful Rim, FL
  - 2. Preliminary Regional Cumulative Assessment Outputs

Figure III.U.2-1. Preliminary Cumulative Assessment Children Ages 1-2 at the 95th Percentile in Fruitful Rim, FL