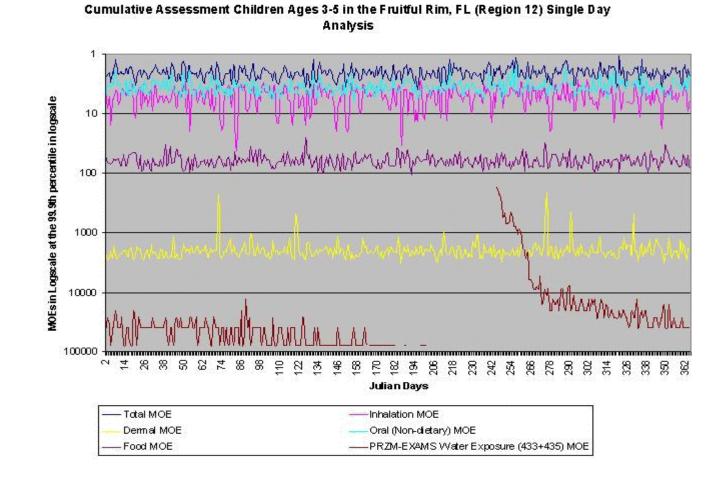

Figure III.U.2-6. Preliminary Cumulative Assessment Children Ages 3-5 at the 95<sup>th</sup> Percentile in Fruitful Rim, FL

# Cumulative Assessment Children Ages 3-5 in the Fruitful Rim, FL (Region 12) Single Day Analysis

Figure III.U.2-7. Preliminary Cumulative Assessment Children Ages 3-5 at the 97.5th Percentile in Fruitful Rim, FL