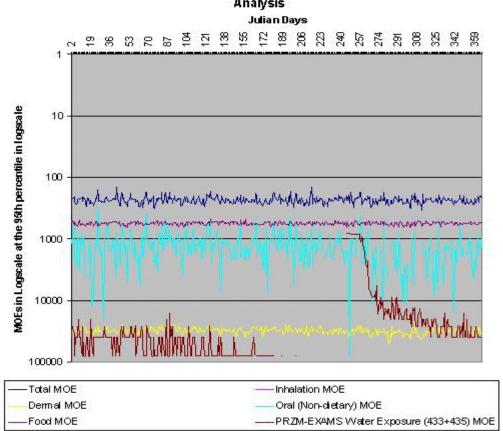

# Cumulative Assessment Children Ages 3-5 in the Fruitful Rim, FL (Region 12) Single Day Analysis

Figure III.U.2-7. Preliminary Cumulative Assessment Children Ages 3-5 at the 97.5th Percentile in Fruitful Rim, FL