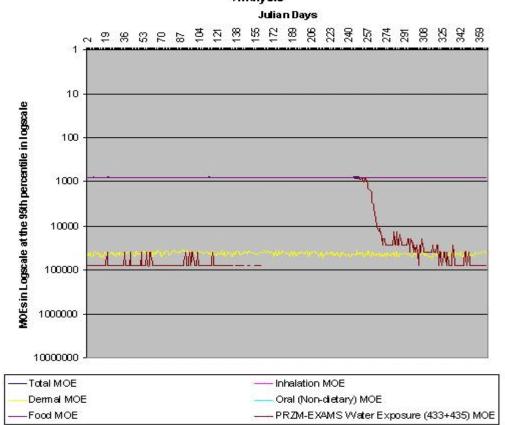

Figure III.U.2-6. Preliminary Cumulative Assessment Children Ages 3-5 at the 95<sup>th</sup> Percentile in Fruitful Rim, FL