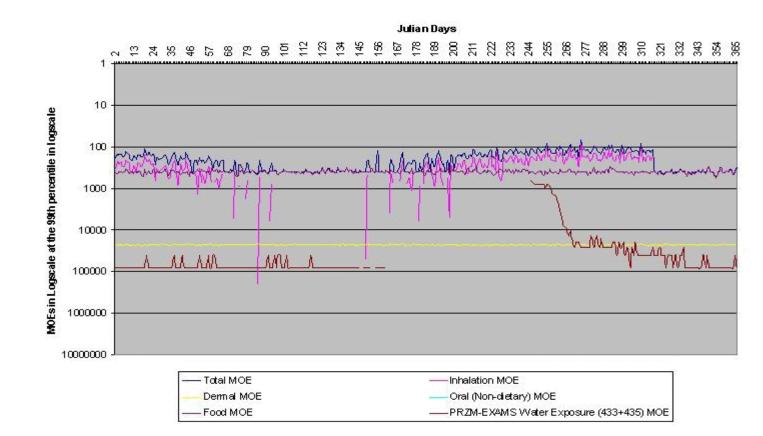

Figure III.U.2-2. Preliminary Cumulative Assessment Children Ages 1-2 at the 97.5th Percentile in Fruitful Rim, FL

Figure III.U.2-3. Preliminary Cumulative Assessment Children Ages 1-2 at the 99th Percentile in Fruitful Rim, FL