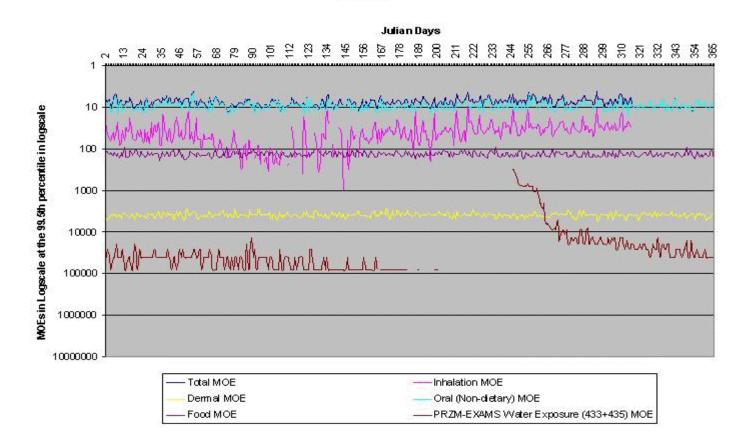

## **III. Appendices**

- U. Region 11 Fruitful Rim, FL
  - 2. Preliminary Regional Cumulative Assessment Outputs

Figure III.U.2-1. Preliminary Cumulative Assessment Children Ages 1-2 at the 95th Percentile in Fruitful Rim, FL