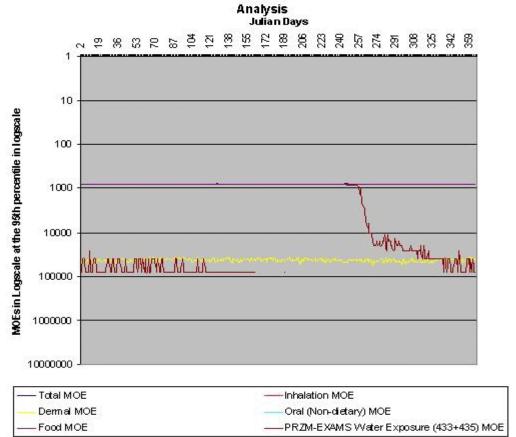

Figure III.U.2-10. Preliminary Cumulative Assessment Children Ages 3-5 at the 99.9<sup>th</sup> Percentile in Fruitful Rim, FL

Figure III.U.2-11. Preliminary Cumulative Assessment Adults Ages 20-49 at the 95<sup>th</sup> Percentile in Fruitful Rim, FL