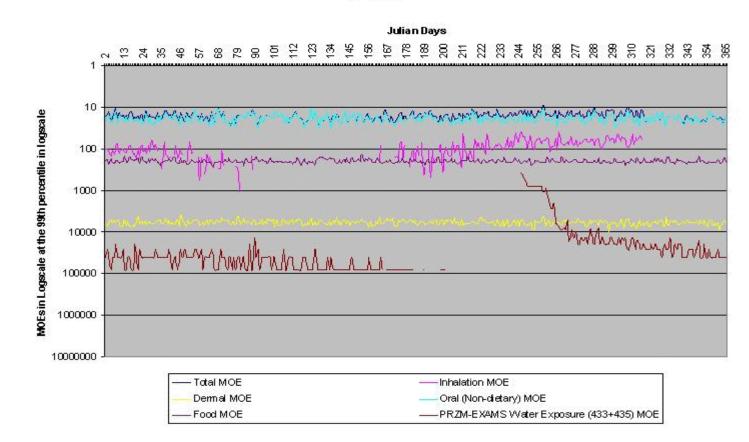

# Figure III.U.2-8. Preliminary Cumulative Assessment Children Ages 3-5 at the 99th Percentile in Fruitful Rim, FL

Figure III.U.2-9. Preliminary Cumulative Assessment Children Ages 3-5 at the 99.5th Percentile in Fruitful Rim, FL