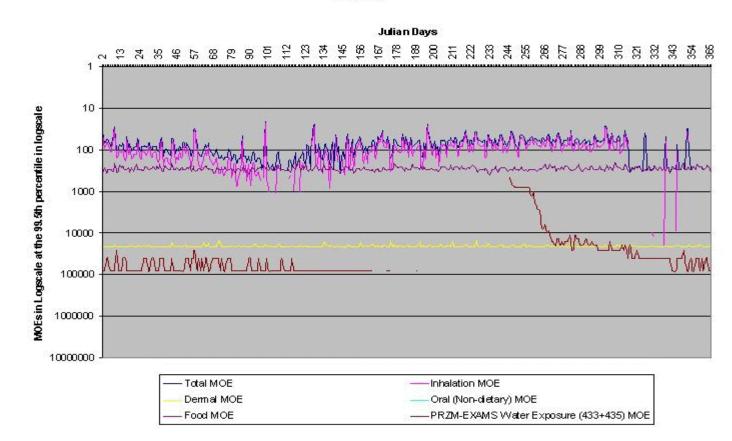

Figure III.U.2-2. Preliminary Cumulative Assessment Children Ages 1-2 at the 97.5th Percentile in Fruitful Rim, FL

Figure III.U.2-3. Preliminary Cumulative Assessment Children Ages 1-2 at the 99th Percentile in Fruitful Rim, FL