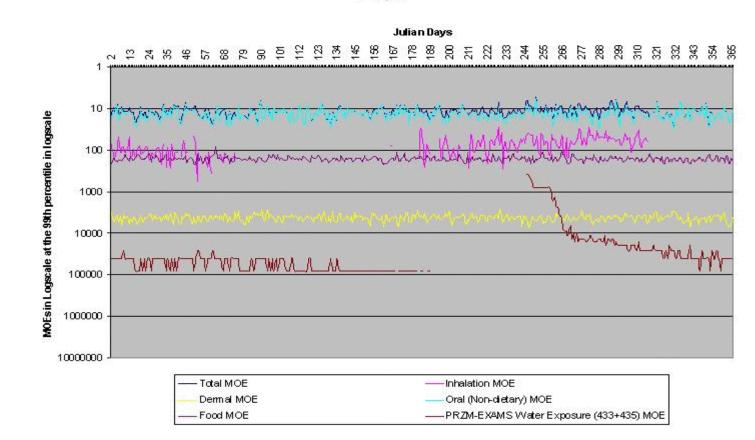

Figure III.U.2-2. Preliminary Cumulative Assessment Children Ages 1-2 at the 97.5th Percentile in Fruitful Rim, FL

Figure III.U.2-3. Preliminary Cumulative Assessment Children Ages 1-2 at the 99th Percentile in Fruitful Rim, FL