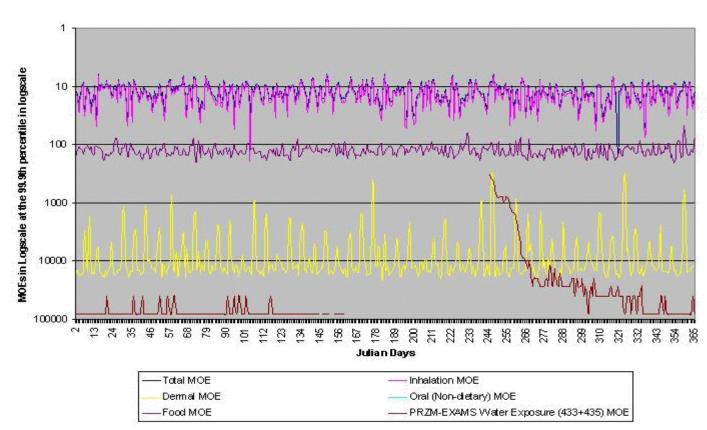

Figure III.U.2-4. Preliminary Cumulative Assessment Children Ages 1-2 at the 99.5th Percentile in Fruitful Rim, FL

Figure III.U.2-5. Preliminary Cumulative Assessment Children Ages 1-2 at the 99.9th Percentile in Fruitful Rim, FL