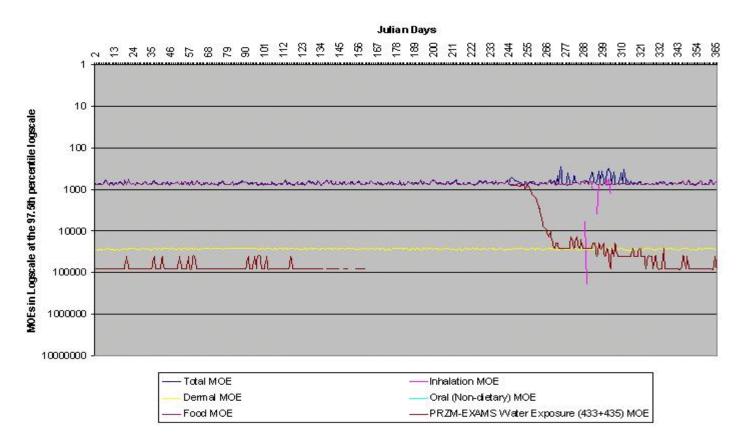

Figure III.U.2-2. Preliminary Cumulative Assessment Children Ages 1-2 at the 97.5th Percentile in Fruitful Rim, FL

Figure III.U.2-3. Preliminary Cumulative Assessment Children Ages 1-2 at the 99th Percentile in Fruitful Rim, FL