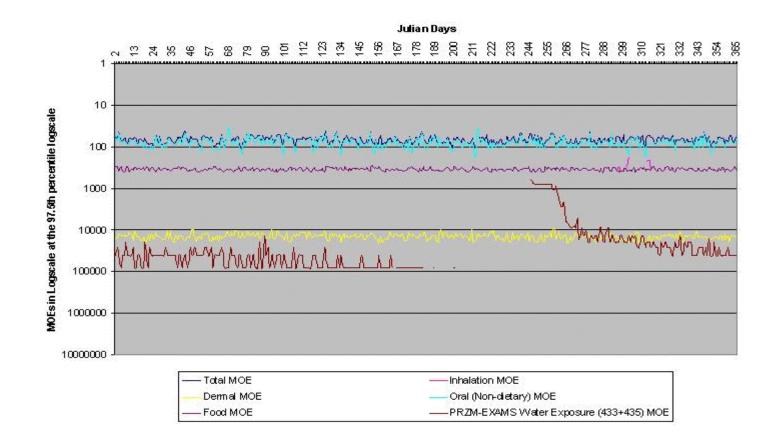

# Cumulative Assessment Children Ages 3-5 in the Fruitful Rim, FL (Region 12) Single Day Analysis

Figure III.U.2-7. Preliminary Cumulative Assessment Children Ages 3-5 at the 97.5th Percentile in Fruitful Rim, FL