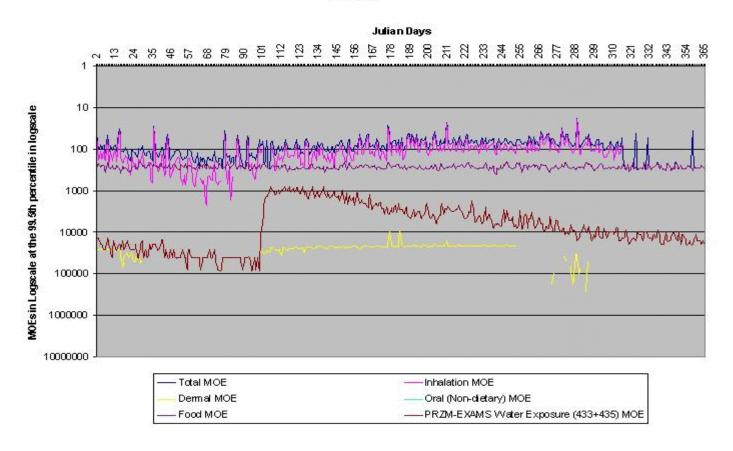

#### Cumulative Assessment Children Ages 1-2 in the Fruitful Rim, TX (Region 11) Single Day Analysis

Figure III.T.2-3. Preliminary Cumulative Assessment Children Ages 1-2 at the 99th Percentile in Fruitful Rim, TX