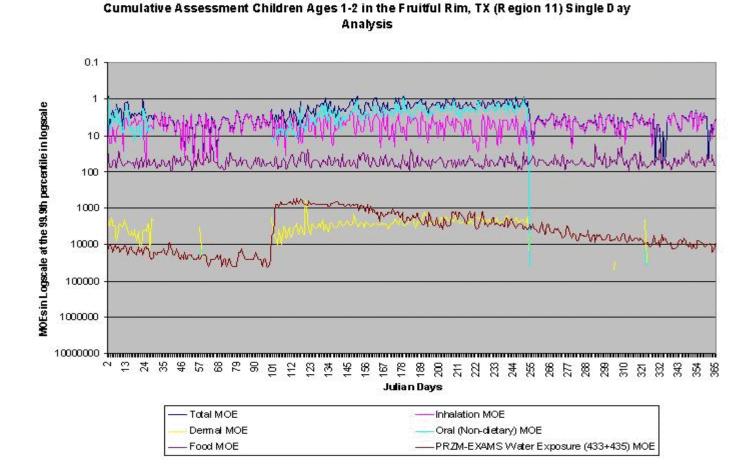

#### Cumulative Assessment Children Ages 1-2 in the Fruitful Rim, TX (Region 11) Single Day Analysis

Figure III.T.2-4. Preliminary Cumulative Assessment Children Ages 1-2 at the 99.5th Percentile in Fruitful Rim, TX

Figure III.T.2-5. Preliminary Cumulative Assessment Children Ages 1-2 at the 99.9th Percentile in Fruitful Rim, TX

Figure III.T.2-6. Preliminary Cumulative Assessment Children Ages 3-5 at the 95th Percentile in Fruitful Rim, TX