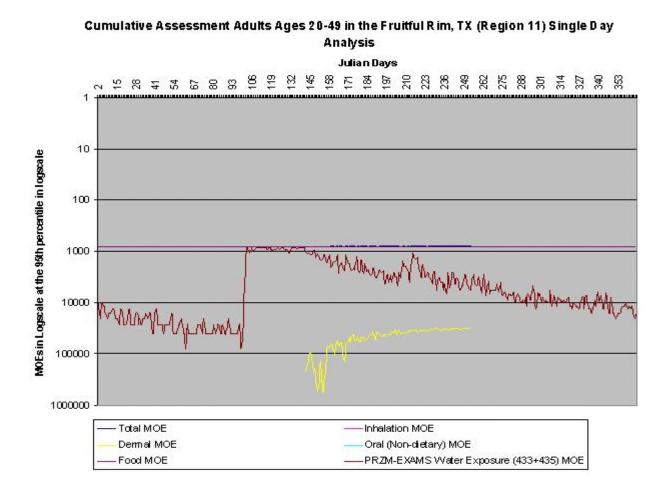

## Cumulative Assessment Adults Ages 20-49 in the Fruitful R im, TX (Region 11) Single D ay Analysis

Figure III.T.2-13. Preliminary Cumulative Assessment Adults Ages 20-49 at the 99th Percentile in Fruitful Rim, TX

#### Cumulative Assessment Adults Ages 20-49 in the Fruitful R im, TX (Region 11) Single D ay Analysis

Figure III.T.2-14. Preliminary Cumulative Assessment Adults Ages 20-49 at the 99.5<sup>th</sup> Percentile in Fruitful Rim, TX