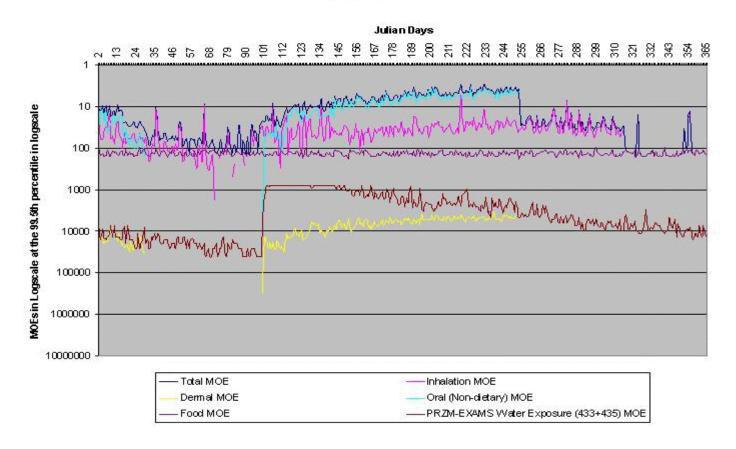

Figure III.T.2-5. Preliminary Cumulative Assessment Children Ages 1-2 at the 99.9th Percentile in Fruitful Rim, TX

Figure III.T.2-6. Preliminary Cumulative Assessment Children Ages 3-5 at the 95th Percentile in Fruitful Rim, TX