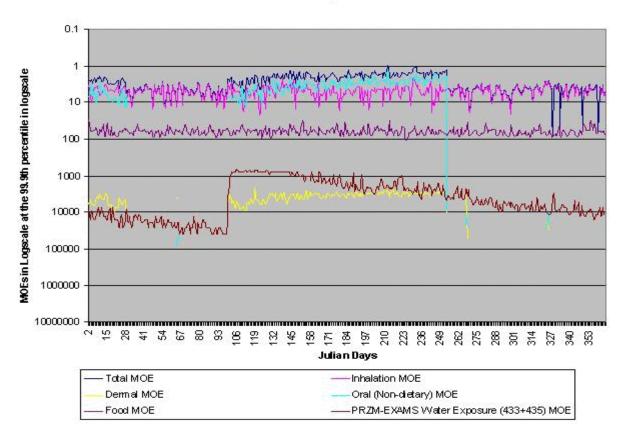

## Cumulative Assessment Children Ages 3-5 in the Fruitful Rim, TX (Region 11) Single D ay Analysis

Figure III.T.2-10. Preliminary Cumulative Assessment Children Ages 3-5 at the 99.9<sup>th</sup> Percentile in Fruitful Rim, TX