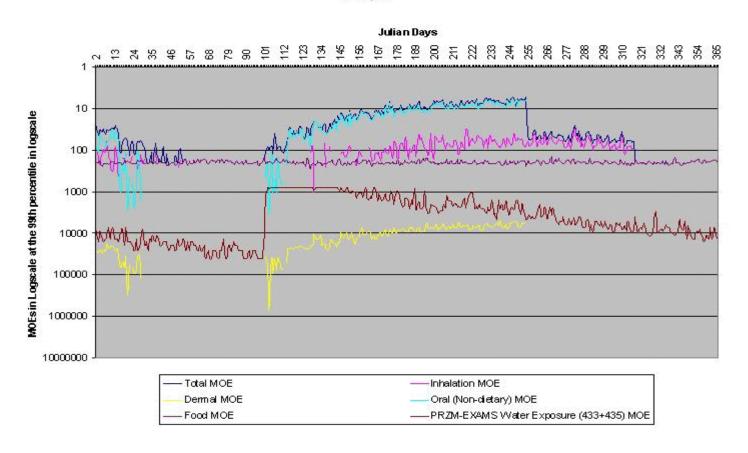

Figure III.T.2-5. Preliminary Cumulative Assessment Children Ages 1-2 at the 99.9th Percentile in Fruitful Rim, TX

Figure III.T.2-6. Preliminary Cumulative Assessment Children Ages 3-5 at the 95th Percentile in Fruitful Rim, TX

Figure III.T.2-7. Preliminary Cumulative Assessment Children Ages 3-5 at the 97.5th Percentile in Fruitful Rim, TX