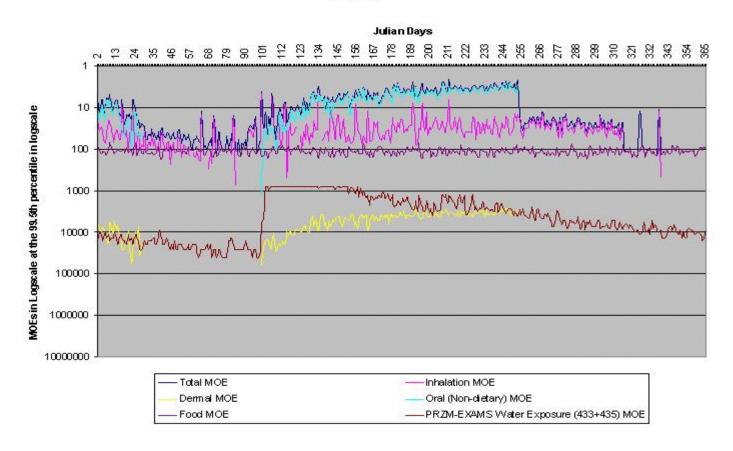

#### Cumulative Assessment Children Ages 1-2 in the Fruitful Rim, TX (Region 11) Single Day Analysis

Figure III.T.2-4. Preliminary Cumulative Assessment Children Ages 1-2 at the 99.5th Percentile in Fruitful Rim, TX

Figure III.T.2-5. Preliminary Cumulative Assessment Children Ages 1-2 at the 99.9th Percentile in Fruitful Rim, TX

Figure III.T.2-6. Preliminary Cumulative Assessment Children Ages 3-5 at the 95th Percentile in Fruitful Rim, TX