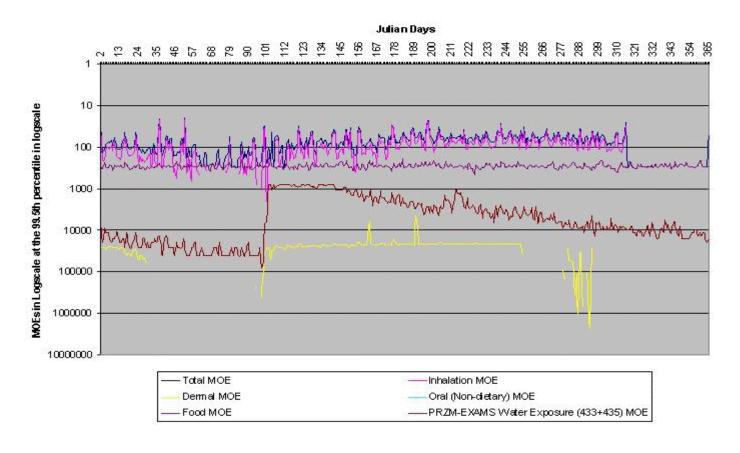

## Cumulative Assessment Adults Ages 20-49 in the Fruitful R im, TX (Region 11) Single D ay Analysis

Figure III.T.2-15. Preliminary Cumulative Assessment Adults Ages 20-49 at the 99.9<sup>th</sup> Percentile in Fruitful Rim, TX