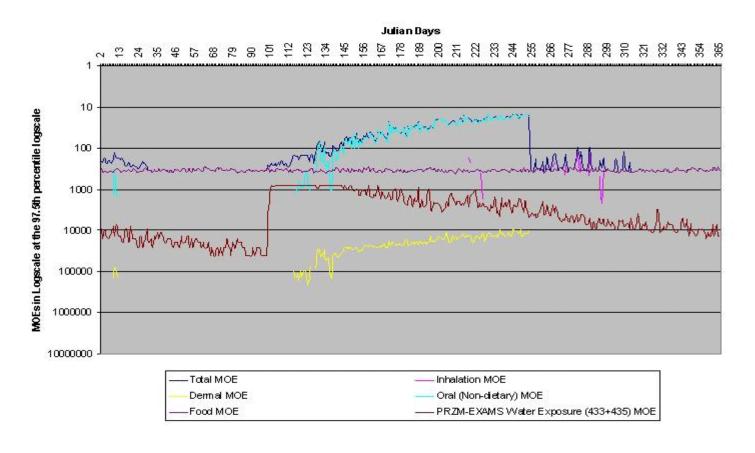

Figure III.T.2-2. Preliminary Cumulative Assessment Children Ages 1-2 at the 97.5th Percentile in Fruitful Rim, TX

#### Cumulative Assessment Children Ages 1-2 in the Fruitful Rim, TX (Region 11) Single Day Analysis

Figure III.T.2-3. Preliminary Cumulative Assessment Children Ages 1-2 at the 99th Percentile in Fruitful Rim, TX