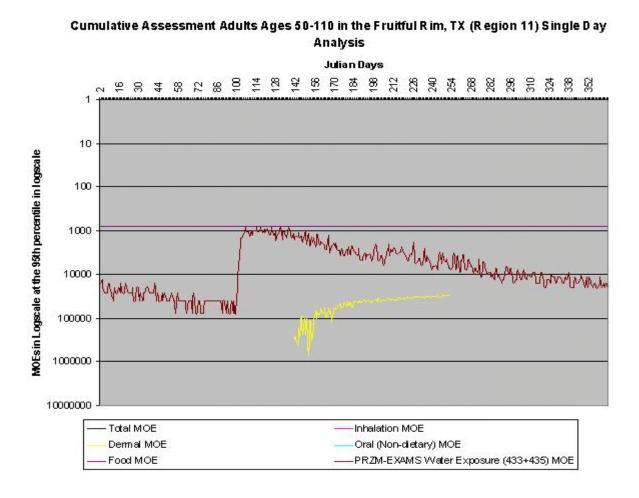

## Cumulative Assessment Adults Ages 50-110 in the Fruitful R im, TX (R egion 11) Single D ay Analysis

Figure III.T.2-20. Preliminary Cumulative Assessment Adults Ages 50-110 at the 99.9<sup>th</sup> Percentile in Fruitful Rim, TX