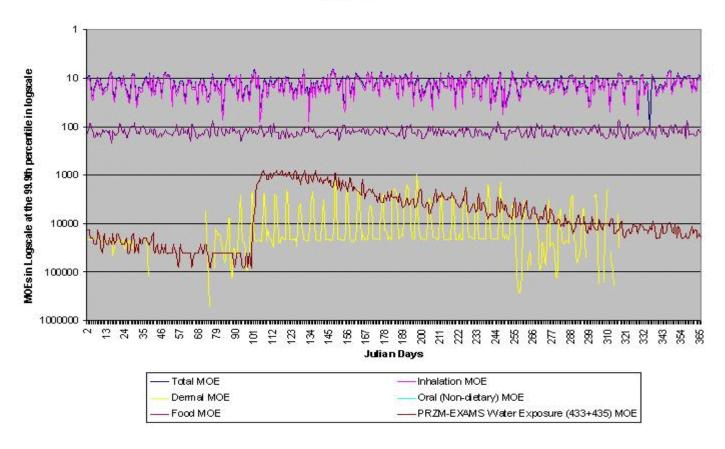

#### Cumulative Assessment Children Ages 1-2 in the Fruitful Rim, TX (Region 11) Single Day Analysis

Figure III.T.2-4. Preliminary Cumulative Assessment Children Ages 1-2 at the 99.5th Percentile in Fruitful Rim, TX