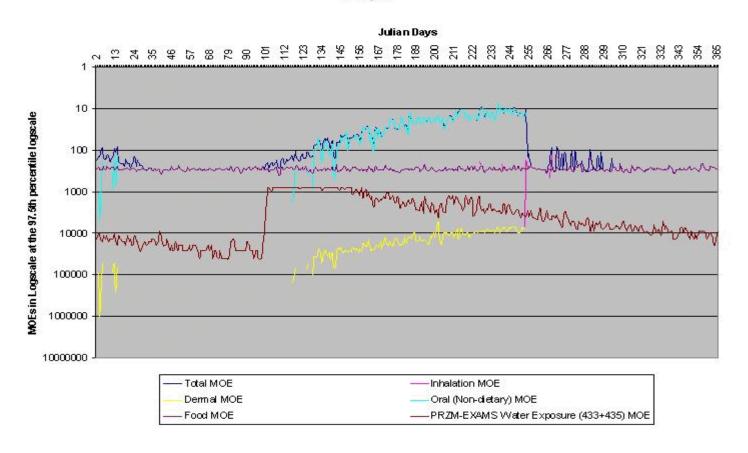

Figure III.T.2-2. Preliminary Cumulative Assessment Children Ages 1-2 at the 97.5th Percentile in Fruitful Rim, TX