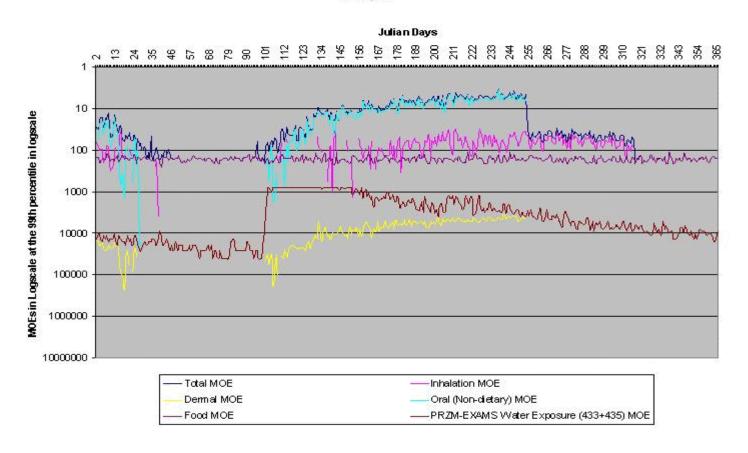

#### Cumulative Assessment Children Ages 1-2 in the Fruitful Rim, TX (Region 11) Single Day Analysis

Figure III.T.2-3. Preliminary Cumulative Assessment Children Ages 1-2 at the 99th Percentile in Fruitful Rim, TX