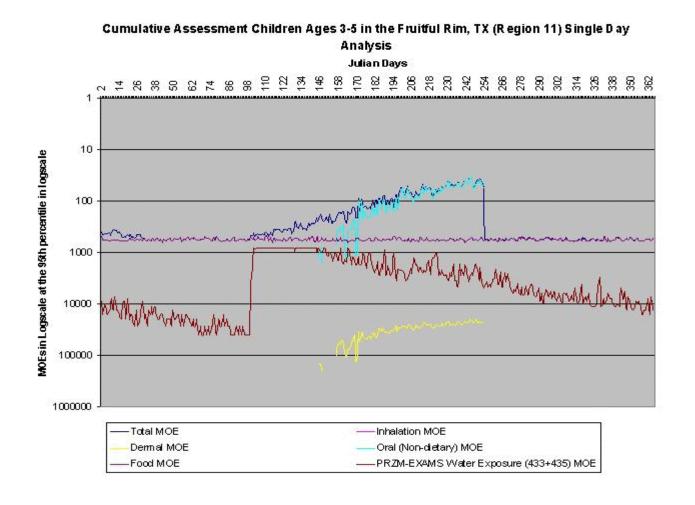

#### Cumulative Assessment Children Ages 3-5 in the Fruitful Rim, TX (Region 11) Single Day Analysis

Figure III.T.2-8. Preliminary Cumulative Assessment Children Ages 3-5 at the 99th Percentile in Fruitful Rim, TX

#### Cumulative Assessment Children Ages 3-5 in the Fruitful Rim, TX (Region 11) Single Day Analysis

Figure III.T.2-9. Preliminary Cumulative Assessment Children Ages 3-5 at the 99.5th Percentile in Fruitful Rim, TX