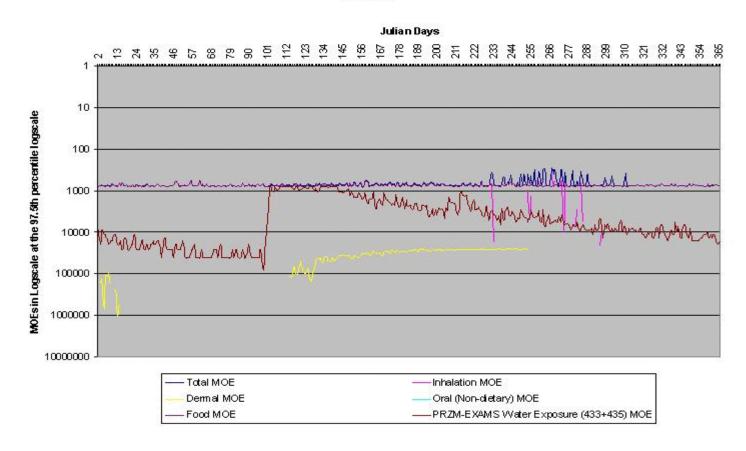

#### Cumulative Assessment Children Ages 3-5 in the Fruitful Rim, TX (Region 11) Single Day Analysis

Figure III.T.2-9. Preliminary Cumulative Assessment Children Ages 3-5 at the 99.5th Percentile in Fruitful Rim, TX