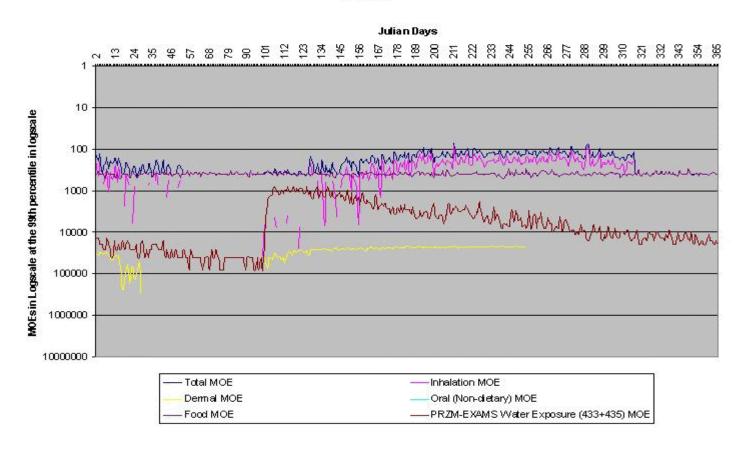

Figure III.T.2-2. Preliminary Cumulative Assessment Children Ages 1-2 at the 97.5th Percentile in Fruitful Rim, TX