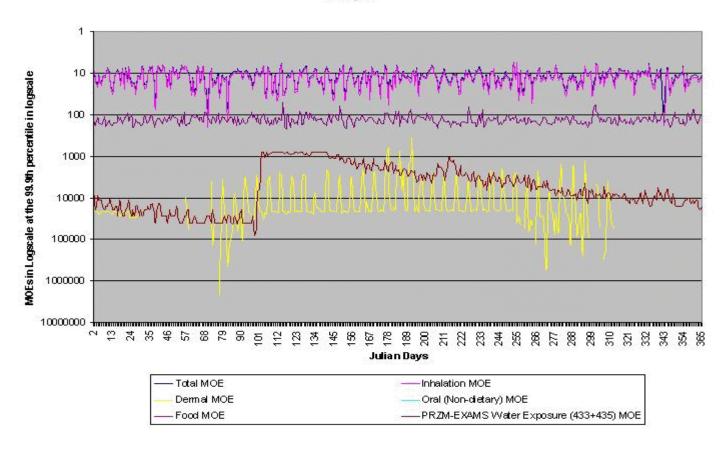

#### Cumulative Assessment Adults Ages 20-49 in the Fruitful R im, TX (Region 11) Single D ay Analysis

Figure III.T.2-14. Preliminary Cumulative Assessment Adults Ages 20-49 at the 99.5<sup>th</sup> Percentile in Fruitful Rim, TX