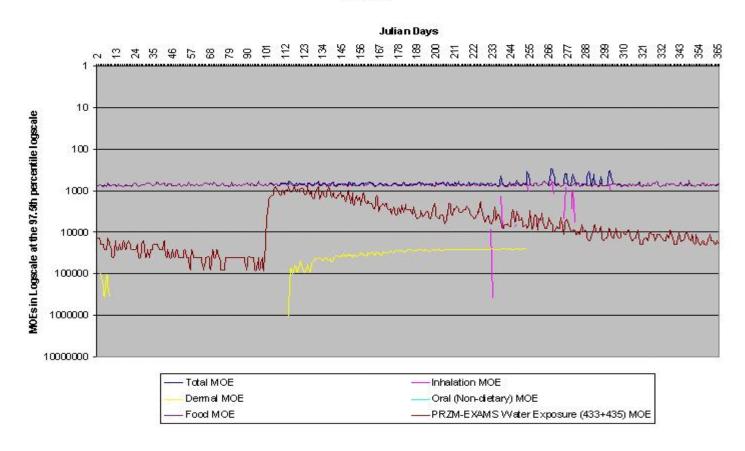

# III. Appendices

- T. Region 11 Fruitful Rim, TX
  - 2. Preliminary Regional Cumulative Assessment Outputs

Figure III.T.2-1. Preliminary Cumulative Assessment Children Ages 1-2 at the 95th Percentile in Fruitful Rim, TX