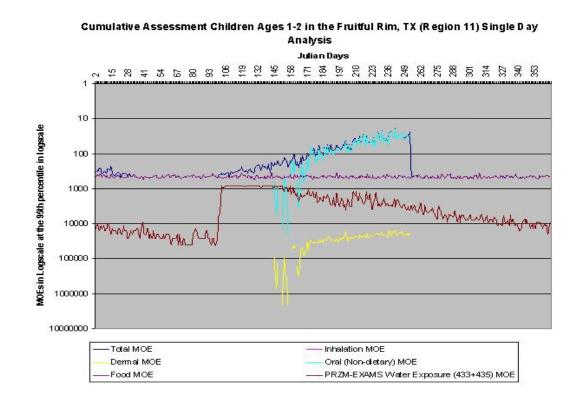

#### Cumulative Assessment Children Ages 1-2 in the Fruitful Rim, TX (Region 11) Single Day Analysis

Figure III.T.2-3. Preliminary Cumulative Assessment Children Ages 1-2 at the 99th Percentile in Fruitful Rim, TX

#### Cumulative Assessment Children Ages 1-2 in the Fruitful Rim, TX (Region 11) Single Day Analysis

Figure III.T.2-4. Preliminary Cumulative Assessment Children Ages 1-2 at the 99.5th Percentile in Fruitful Rim, TX