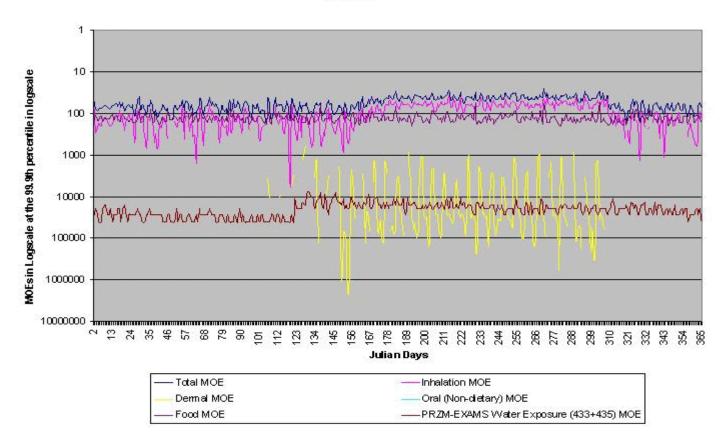

# Cumulative Assessment Adults Ages 50-110 in the Fruitful R im, N W (Region 10) Single Day Analysis

III.S.2 Page 16

Figure III.S.2-17. Preliminary Cumulative Assessment Adults Ages 50-110 at the 97.5<sup>th</sup> Percentile in Fruitful Rim, NW