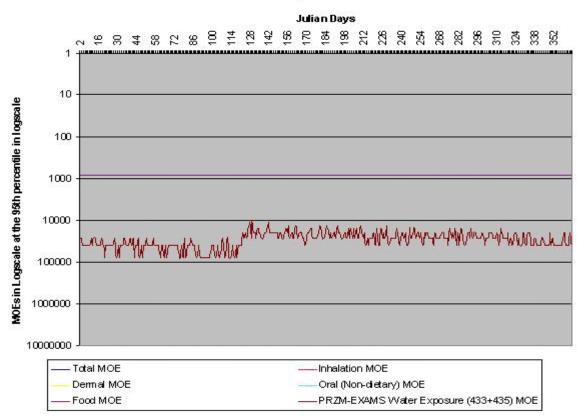

Figure III.S.2-6. Preliminary Cumulative Assessment Children Ages 3-5 at the 95<sup>th</sup> Percentile in Fruitful Rim, NW

III.S.2 Page 9