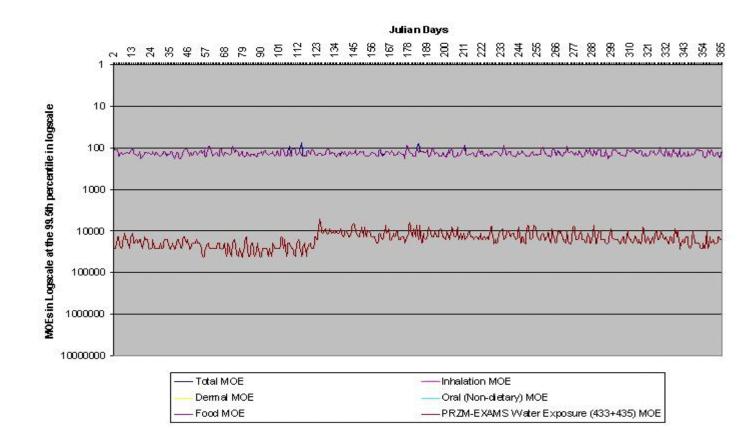

# Cumulative Assessment Adults Ages 20-49 in the Fruitful R im, NW (Region 10) Single Day Analysis

Figure III.S.2-14. Preliminary Cumulative Assessment Adults Ages 20-49 at the 99.5<sup>th</sup> Percentile in Fruitful Rim, NW

# Cumulative Assessment Adults Ages 20-49 in the Fruitful R im, N $\mathbb W$ (Region 10) Single Day Analysis

Figure III.S.2-15. Preliminary Cumulative Assessment Adults Ages 20-49 at the 99.9<sup>th</sup> Percentile in Fruitful Rim, NW