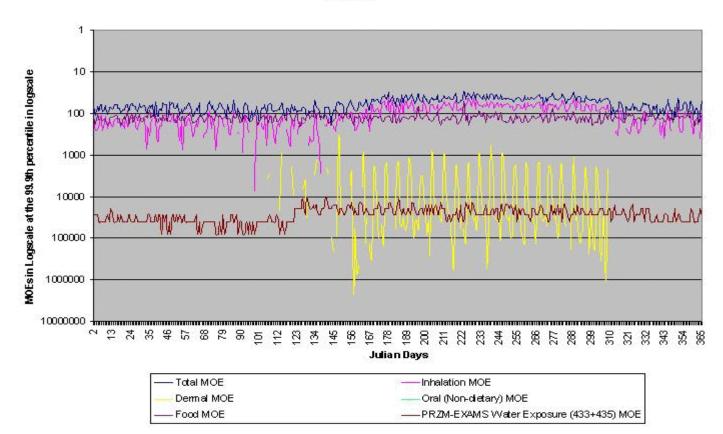

# Cumulative Assessment Adults Ages 20-49 in the Fruitful R im, N $\mathbb W$ (Region 10) Single Day Analysis

Figure III.S.2-15. Preliminary Cumulative Assessment Adults Ages 20-49 at the 99.9<sup>th</sup> Percentile in Fruitful Rim, NW

# Cumulative Assessment Adults Ages 20-49 in the Fruitful R im, N W (Region 10) Single Day Analysis

Figure III.S.2-16. Preliminary Cumulative Assessment Adults Ages 50-110 at the 95<sup>th</sup> Percentile in Fruitful Rim, NW