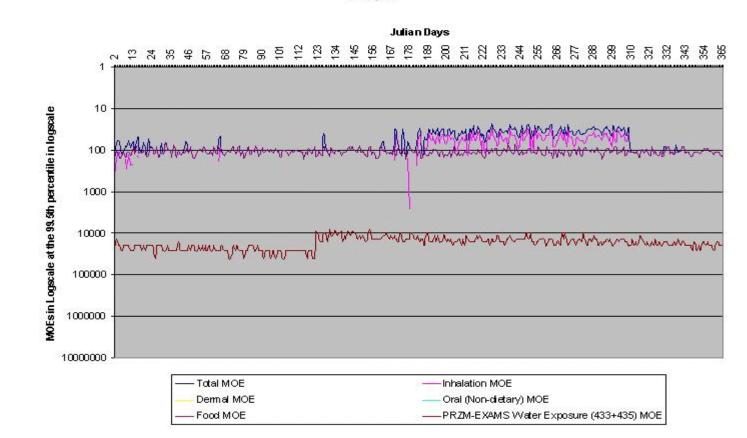

Figure III.S.2-3. Preliminary Cumulative Assessment Children Ages 1-2 at the 99th Percentile in Fruitful Rim, NW

III.S.2 Page 3

Figure III.S.2-4. Preliminary Cumulative Assessment Children Ages 1-2 at the 99.5<sup>th</sup> Percentile in Fruitful Rim, NW