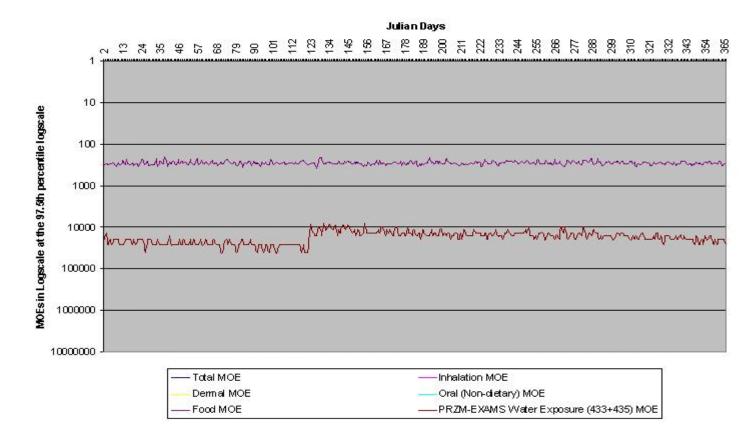

Figure III.S.2-3. Preliminary Cumulative Assessment Children Ages 1-2 at the 99th Percentile in Fruitful Rim, NW

III.S.2 Page 3

Figure III.S.2-4. Preliminary Cumulative Assessment Children Ages 1-2 at the 99.5<sup>th</sup> Percentile in Fruitful Rim, NW