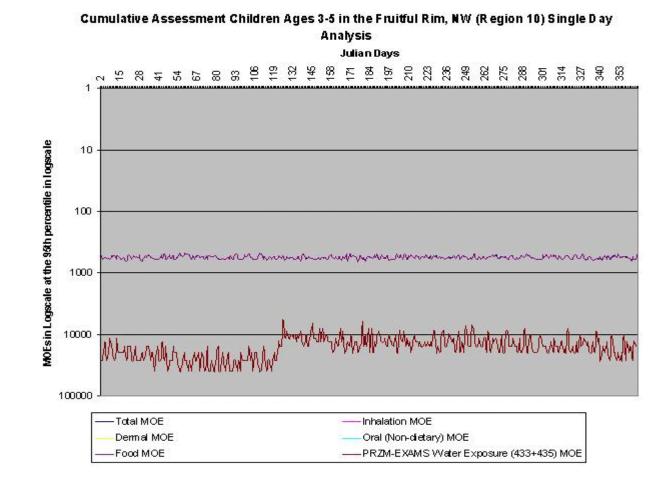

Figure III.S.2-6. Preliminary Cumulative Assessment Children Ages 3-5 at the 95<sup>th</sup> Percentile in Fruitful Rim, NW

III.S.2 Page 9