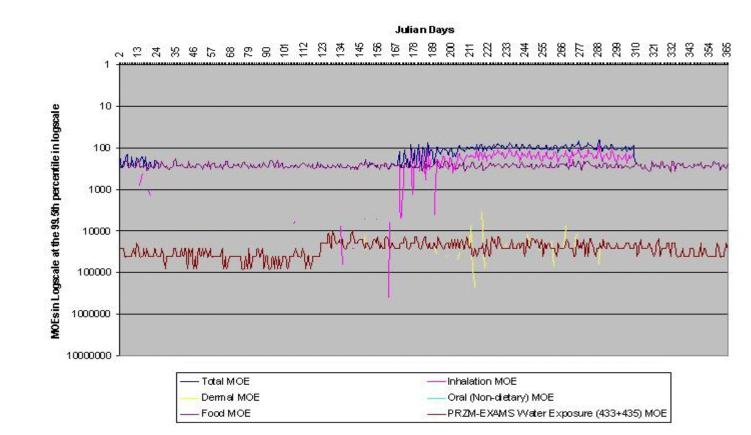

# Cumulative Assessment Children Ages 3-5 in the Fruitful Rim, NW (Region 10) Single Day Analysis

Figure III.S.2-12. Preliminary Cumulative Assessment Adults Ages 20-49 at the 97.5<sup>th</sup> Percentile in Fruitful Rim, NW