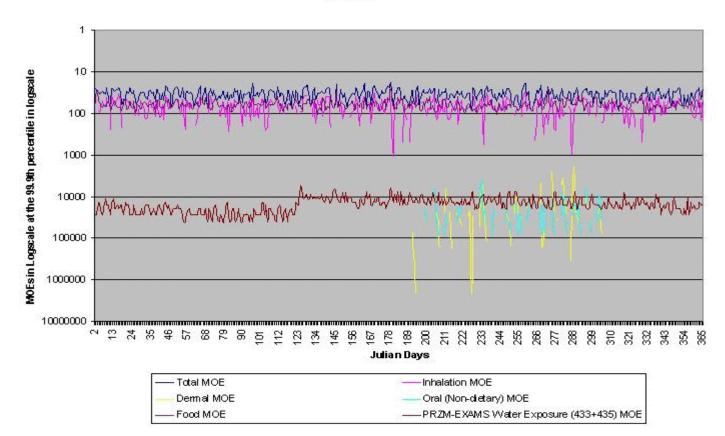

# Cumulative Assessment Adults Ages 20-49 in the Fruitful R im, N W (Region 10) Single Day Analysis

Figure III.S.2-16. Preliminary Cumulative Assessment Adults Ages 50-110 at the 95<sup>th</sup> Percentile in Fruitful Rim, NW

# Cumulative Assessment Adults Ages 50-110 in the Fruitful R im, N W (Region 10) Single Day Analysis

III.S.2 Page 16

Figure III.S.2-17. Preliminary Cumulative Assessment Adults Ages 50-110 at the 97.5<sup>th</sup> Percentile in Fruitful Rim, NW