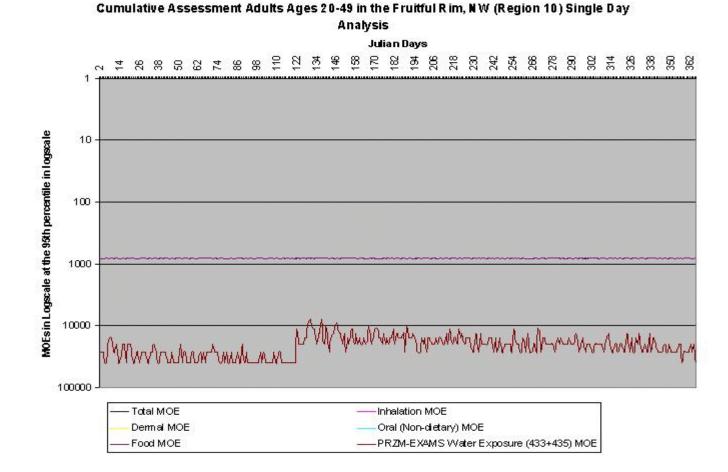

# Cumulative Assessment Adults Ages 20-49 in the Fruitful R im, NW (Region 10) Single Day Analysis