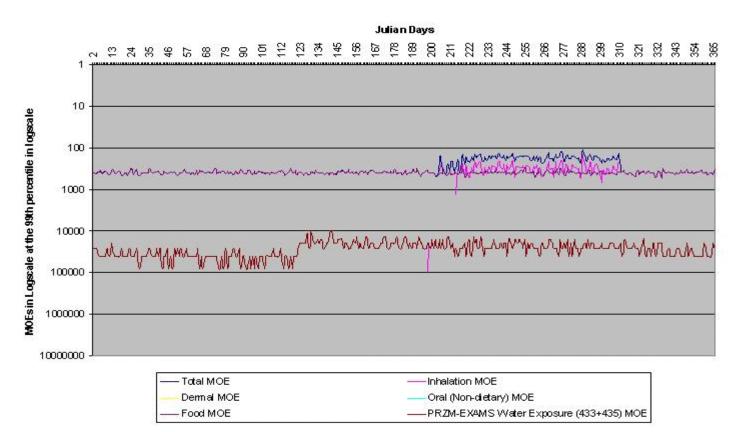

# Figure III.S.2-9. Preliminary Cumulative Assessment Children Ages 3-5 at the 99.5<sup>th</sup> Percentile in Fruitful Rim, NW

Figure III.S.2-10. Preliminary Cumulative Assessment Children Ages 3-5 at the 99.9<sup>th</sup> Percentile in Fruitful Rim, NW