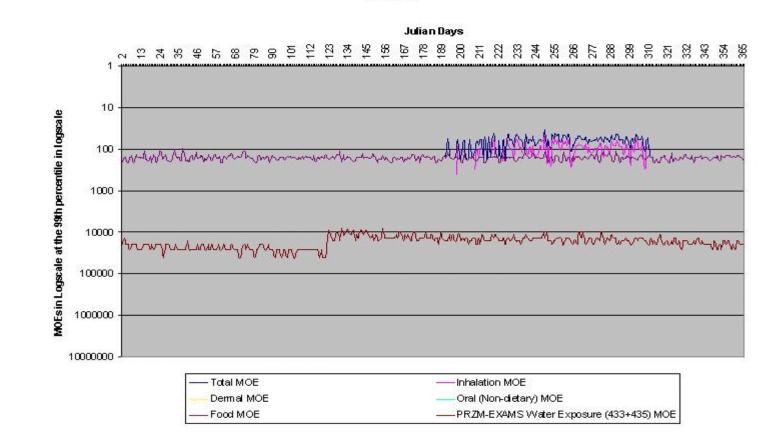

Figure III.S.2-3. Preliminary Cumulative Assessment Children Ages 1-2 at the 99th Percentile in Fruitful Rim, NW

III.S.2 Page 3

Figure III.S.2-4. Preliminary Cumulative Assessment Children Ages 1-2 at the 99.5<sup>th</sup> Percentile in Fruitful Rim, NW