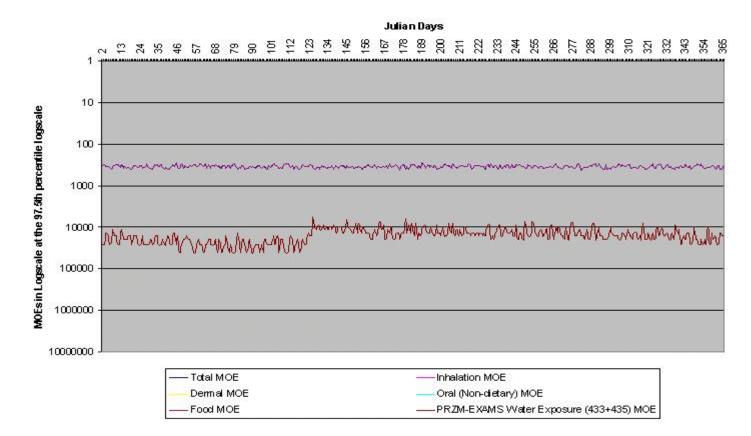

# Cumulative Assessment Children Ages 3-5 in the Fruitful Rim, NW (Region 10) Single Day Analysis

Figure III.S.2-12. Preliminary Cumulative Assessment Adults Ages 20-49 at the 97.5<sup>th</sup> Percentile in Fruitful Rim, NW