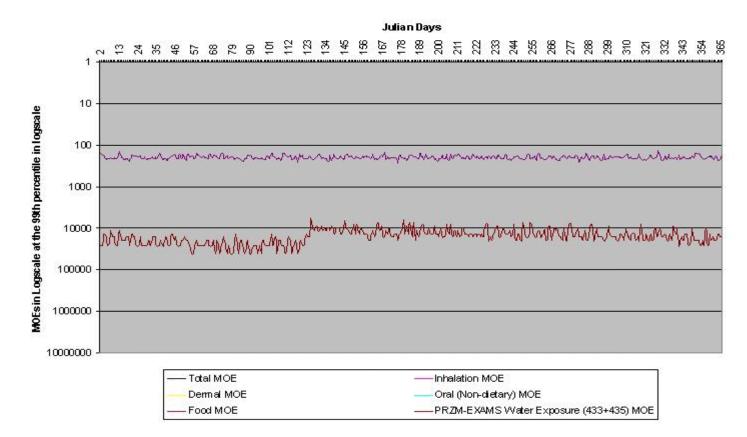

# Cumulative Assessment Children Ages 3-5 in the Fruitful Rim, NW (Region 10) Single Day Analysis

Figure III.S.2-12. Preliminary Cumulative Assessment Adults Ages 20-49 at the 97.5<sup>th</sup> Percentile in Fruitful Rim, NW

# Cumulative Assessment Adults Ages 20-49 in the Fruitful R im, NW (Region 10) Single Day Analysis