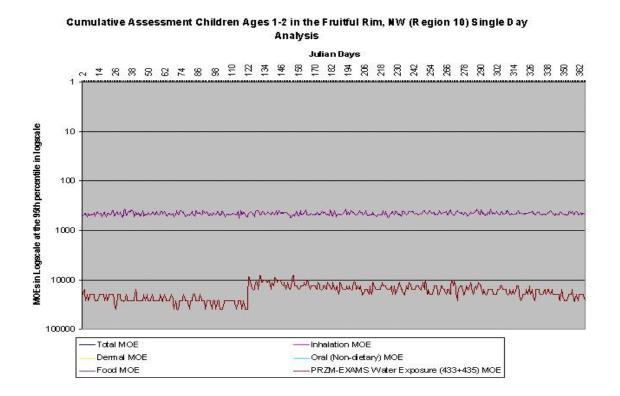

# **III. Appendices**

- S. Region 10 Fruitful Rim, NW
  - 2. Preliminary Regional Cumulative Assessment Outputs

Figure III.S.2-1. Preliminary Cumulative Assessment Children Ages 1-2 at the 95th Percentile in Fruitful Rim, NW