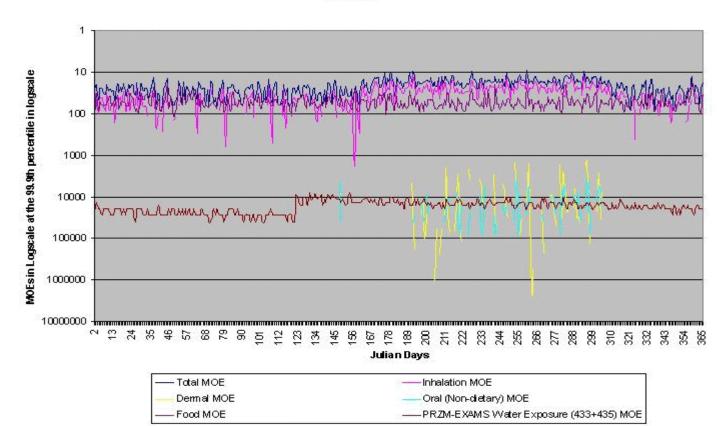

# Figure III.S.2-9. Preliminary Cumulative Assessment Children Ages 3-5 at the 99.5<sup>th</sup> Percentile in Fruitful Rim, NW

Figure III.S.2-10. Preliminary Cumulative Assessment Children Ages 3-5 at the 99.9<sup>th</sup> Percentile in Fruitful Rim, NW