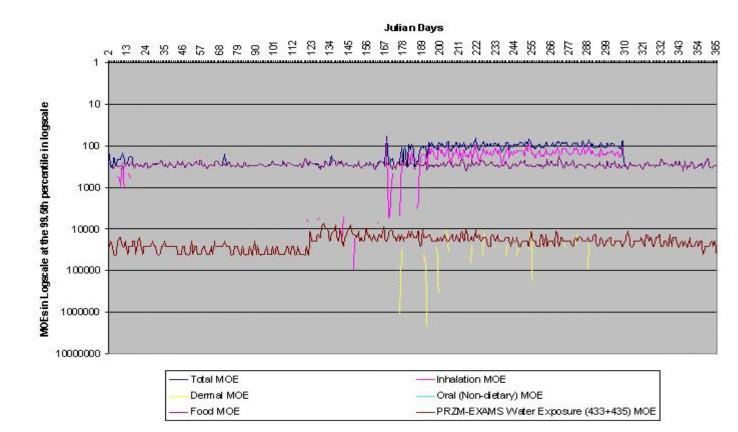

# Cumulative Assessment Adults Ages 20-49 in the Fruitful R im, N $\mathbb W$ (Region 10) Single Day Analysis

Figure III.S.2-15. Preliminary Cumulative Assessment Adults Ages 20-49 at the 99.9<sup>th</sup> Percentile in Fruitful Rim, NW

# Cumulative Assessment Adults Ages 20-49 in the Fruitful R im, N W (Region 10) Single Day Analysis

Figure III.S.2-16. Preliminary Cumulative Assessment Adults Ages 50-110 at the 95<sup>th</sup> Percentile in Fruitful Rim, NW