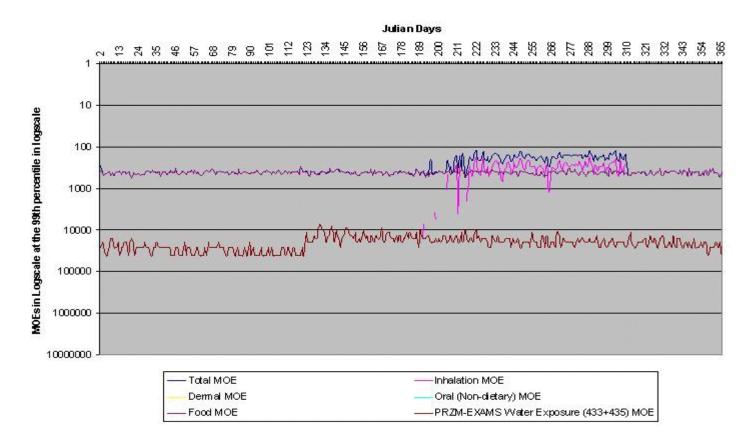

# Cumulative Assessment Adults Ages 20-49 in the Fruitful R im, NW (Region 10) Single Day Analysis

# Cumulative Assessment Adults Ages 20-49 in the Fruitful R im, NW (Region 10) Single Day Analysis

Figure III.S.2-14. Preliminary Cumulative Assessment Adults Ages 20-49 at the 99.5<sup>th</sup> Percentile in Fruitful Rim, NW