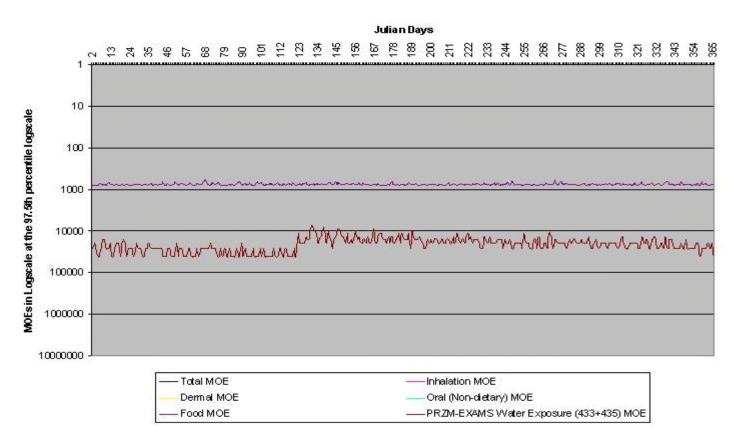

# Cumulative Assessment Children Ages 3-5 in the Fruitful Rim, NW (Region 10) Single Day Analysis

Figure III.S.2-12. Preliminary Cumulative Assessment Adults Ages 20-49 at the 97.5<sup>th</sup> Percentile in Fruitful Rim, NW