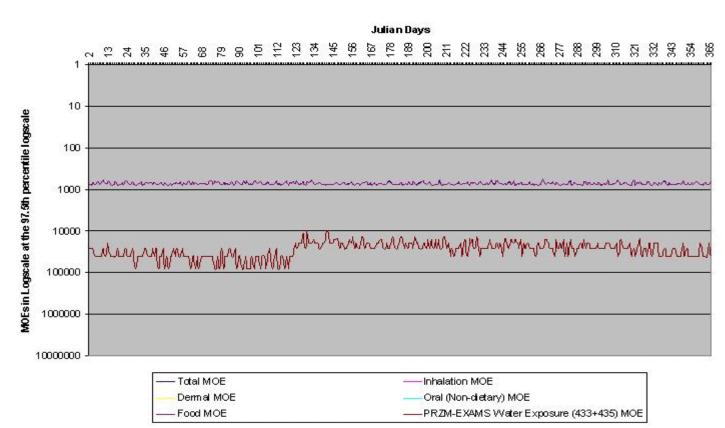

# Figure III.S.2-9. Preliminary Cumulative Assessment Children Ages 3-5 at the 99.5<sup>th</sup> Percentile in Fruitful Rim, NW

Figure III.S.2-10. Preliminary Cumulative Assessment Children Ages 3-5 at the 99.9<sup>th</sup> Percentile in Fruitful Rim, NW