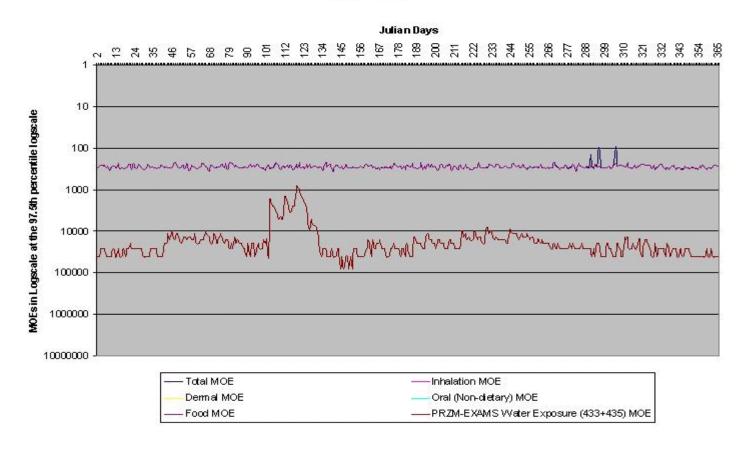

Figure III.P.2-2. Preliminary Cumulative Assessment Children Ages 1-2 at the 97.5<sup>th</sup> Percentile in Fruitful Rim S. Central Valley