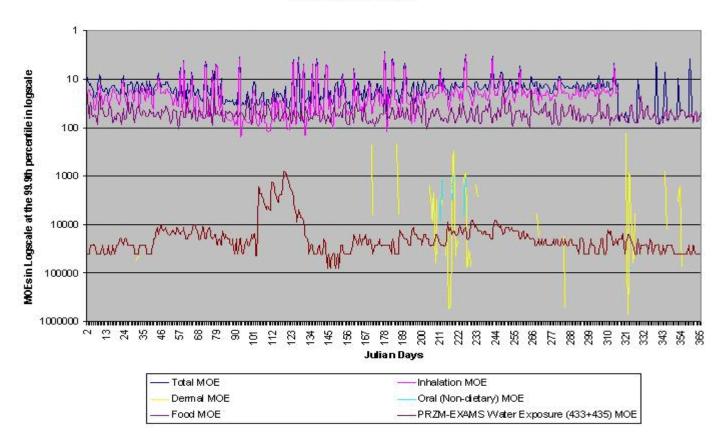

# Cumulative Assessment Children Ages 3-5 in the Fruitful Rim S. Central Valley (Region 7b) Single Day Analysis

Figure III.P.2-10. Preliminary Cumulative Assessment Children Ages 3-5 at the 99.9<sup>th</sup> Percentile in Fruitful Rim S. Central Valley