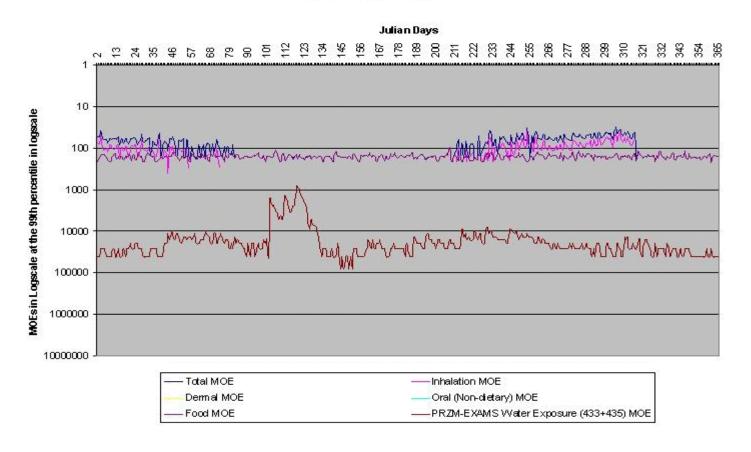

#### Cumulative Assessment Children 1-2 in the Fruitful Rim S. Central Valley (Region 7b) Single Day Analysis

Figure III.P.2-3. Preliminary Cumulative Assessment Children Ages 1-2 at the 99<sup>th</sup> Percentile in Fruitful Rim S. Central Valley