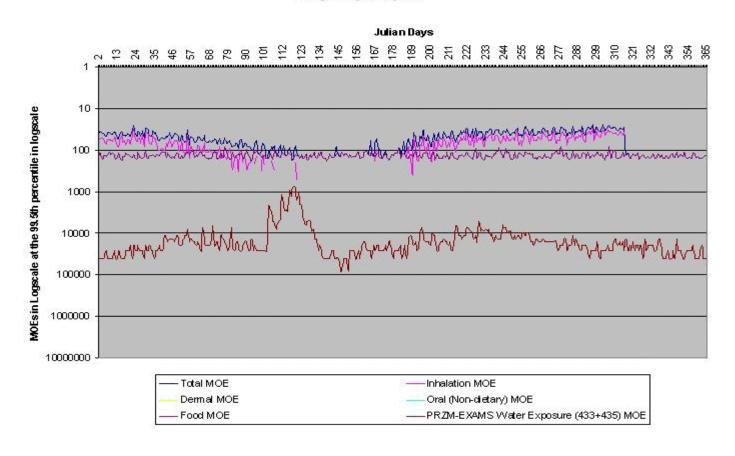

# Cumulative Assessment Children Ages 3-5 in the Fruitful Rim S. Central Valley (Region 7b) Single Day Analysis

Figure III.P.2-9. Preliminary Cumulative Assessment Children Ages 3-5 at the 99.5<sup>th</sup> Percentile in Fruitful Rim S. Central Valley