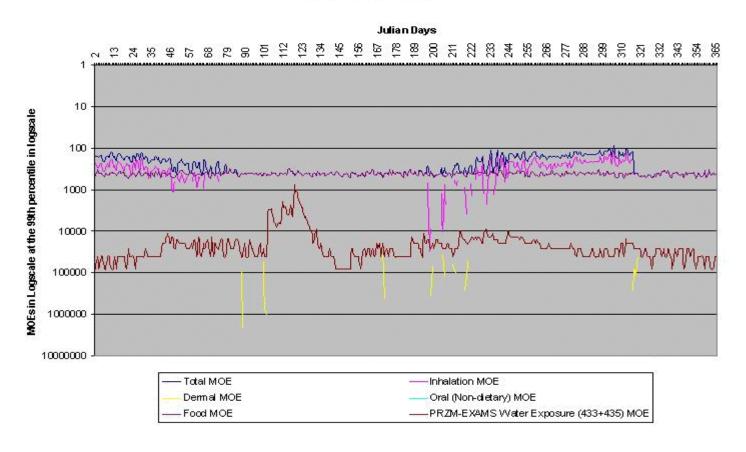

### Cumulative Assessment Adults Ages 50-110 in the Fruitful R im S. Central Valley (Region 7b) Single Day Analysis

Figure III.P.2-18. Preliminary Cumulative Assessment Adults Ages 50-110 at the 99<sup>th</sup> Percentile in Fruitful Rim S. Central Valley

## Cumulative Assessment Adults Ages 50-110 in the Fruitful R im S. Central Valley (Region 7b) Single Day Analysis

Figure III.P.2-19. Preliminary Cumulative Assessment Adults Ages 50-110 at the 99.5<sup>th</sup> Percentile in Fruitful Rim S. Central Valley