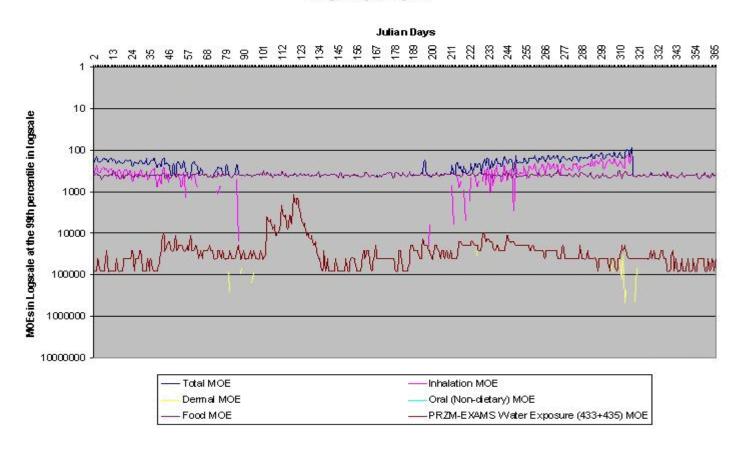

## Cumulative Assessment Adults Ages 50-110 in the Fruitful R im S. Central Valley (Region 7b) Single Day Analysis

Figure III.P.2-19. Preliminary Cumulative Assessment Adults Ages 50-110 at the 99.5<sup>th</sup> Percentile in Fruitful Rim S. Central Valley

## Cumulative Assessment Adults Ages 50-110 in the Fruitful R im S. Central Valley (Region 7b) Single Day Analysis

Figure III.P.2-20. Preliminary Cumulative Assessment Adults Ages 50-110 at the 99.9<sup>th</sup> Percentile in Fruitful Rim S. Central Valley