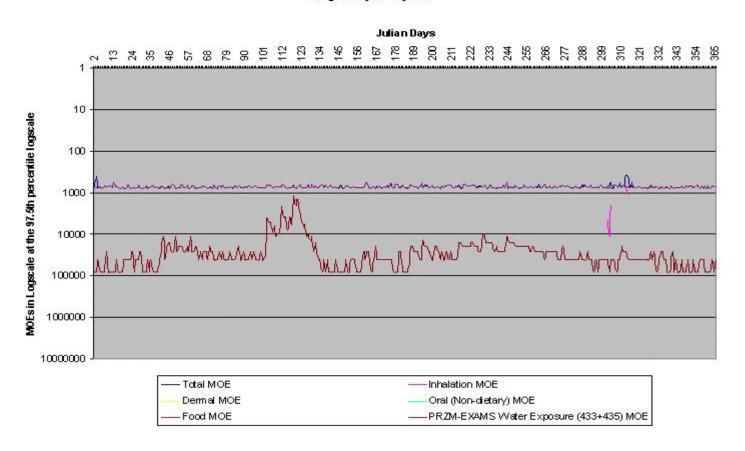

## Cumulative Assessment Adults Ages 50-110 in the Fruitful R im S. Central Valley (Region 7b) Single Day Analysis

Figure III.P.2-19. Preliminary Cumulative Assessment Adults Ages 50-110 at the 99.5<sup>th</sup> Percentile in Fruitful Rim S. Central Valley

## Cumulative Assessment Adults Ages 50-110 in the Fruitful R im S. Central Valley (Region 7b) Single Day Analysis

Figure III.P.2-20. Preliminary Cumulative Assessment Adults Ages 50-110 at the 99.9<sup>th</sup> Percentile in Fruitful Rim S. Central Valley