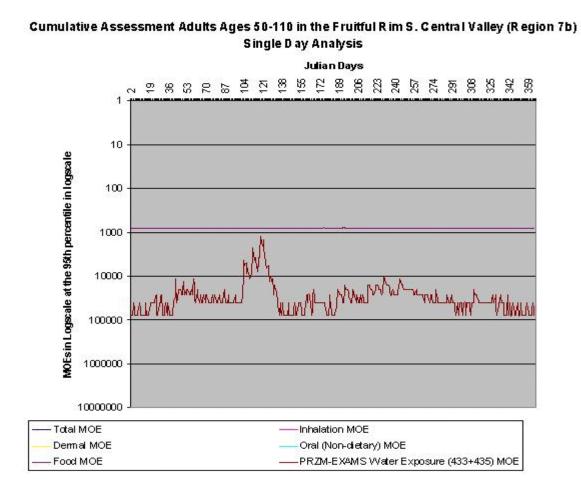

#### Cumulative Assessment Adults Ages 20-49 in the Fruitful R im S. Central Valley (R egion 7b) Single D ay Analysis

Figure III.P.2-16. Preliminary Cumulative Assessment Adults Ages 50-110 at the 95<sup>th</sup> Percentile in Fruitful Rim S. Central Valley

Figure III.P.2-17. Preliminary Cumulative Assessment Adults Ages 50-110 at the 97.5<sup>th</sup> Percentile in Fruitful Rim S. Central Valley