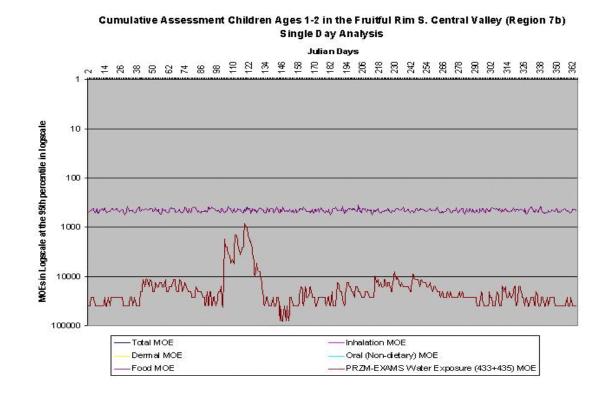

### III. Appendices

- P. Region 7b Fruitful Rim S. Central Valley
  - 2. Preliminary Regional Cumulative Assessment Outputs

Figure III.P.2-1. Preliminary Cumulative Assessment Children Ages 1-2 at the 95<sup>th</sup> Percentile in Fruitful Rim S. Central