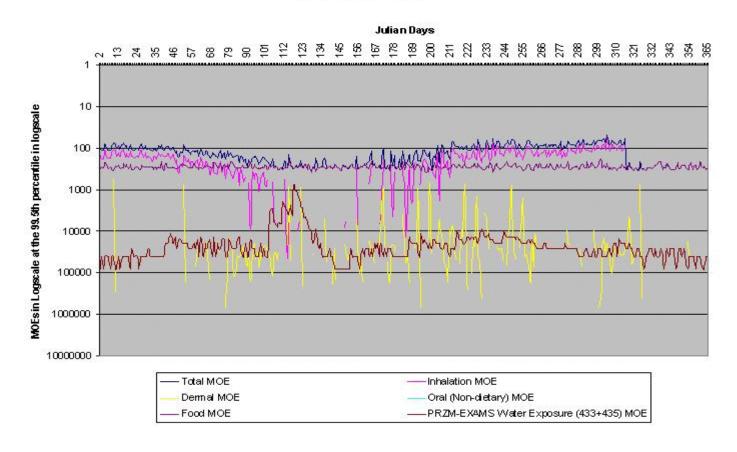

## Cumulative Assessment Adults Ages 50-110 in the Fruitful R im S. Central Valley (Region 7b) Single Day Analysis

Figure III.P.2-19. Preliminary Cumulative Assessment Adults Ages 50-110 at the 99.5<sup>th</sup> Percentile in Fruitful Rim S. Central Valley

## Cumulative Assessment Adults Ages 50-110 in the Fruitful R im S. Central Valley (Region 7b) Single Day Analysis

Figure III.P.2-20. Preliminary Cumulative Assessment Adults Ages 50-110 at the 99.9<sup>th</sup> Percentile in Fruitful Rim S. Central Valley