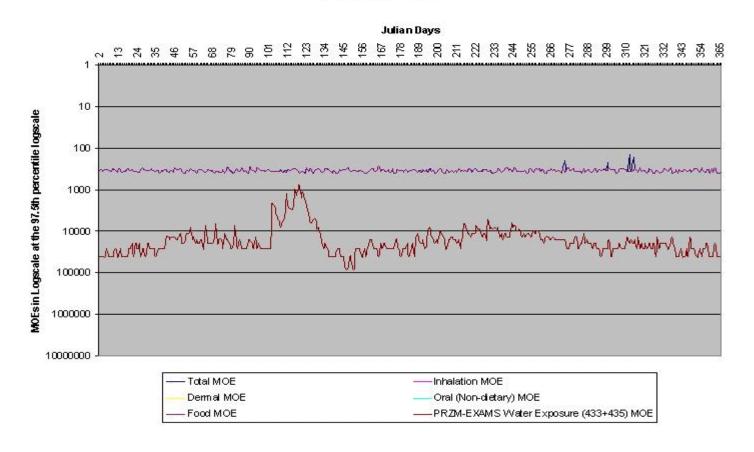

Figure III.P.2-6. Preliminary Cumulative Assessment Children Ages 3-5 at the 95<sup>th</sup> Percentile in Fruitful Rim S. Central Valley

Figure III.P.2-7. Preliminary Cumulative Assessment Children Ages 3-5 at the 97.5<sup>th</sup> Percentile in Fruitful Rim S. Central Valley