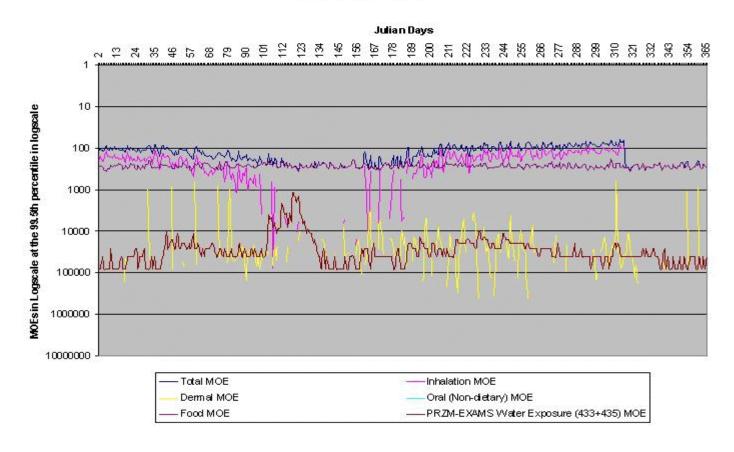

## Cumulative Assessment Adults Ages 50-110 in the Fruitful R im S. Central Valley (Region 7b) Single Day Analysis

Figure III.P.2-19. Preliminary Cumulative Assessment Adults Ages 50-110 at the 99.5<sup>th</sup> Percentile in Fruitful Rim S. Central Valley

## Cumulative Assessment Adults Ages 50-110 in the Fruitful R im S. Central Valley (Region 7b) Single Day Analysis

Figure III.P.2-20. Preliminary Cumulative Assessment Adults Ages 50-110 at the 99.9<sup>th</sup> Percentile in Fruitful Rim S. Central Valley