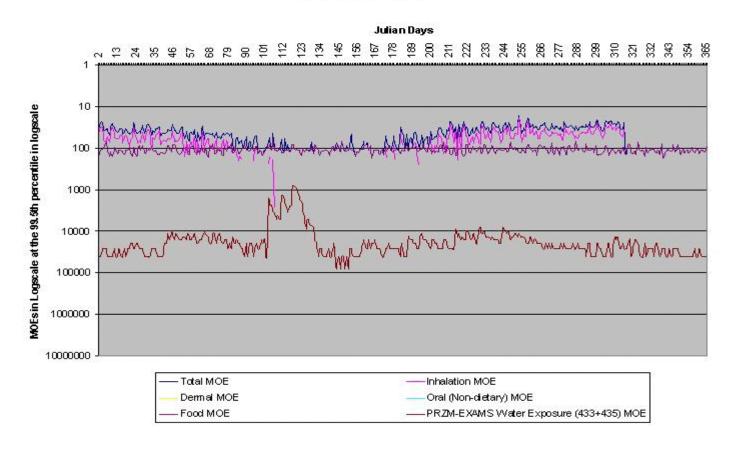

# Cumulative Assessment Children Ages 1-2 in the Fruitful Rim S. Central Valley (Region 7b) Single Day Analysis

Figure III.P.2-4. Preliminary Cumulative Assessment Children Ages 1-2 at the 99.5<sup>th</sup> Percentile in Fruitful Rim S. Central Valley