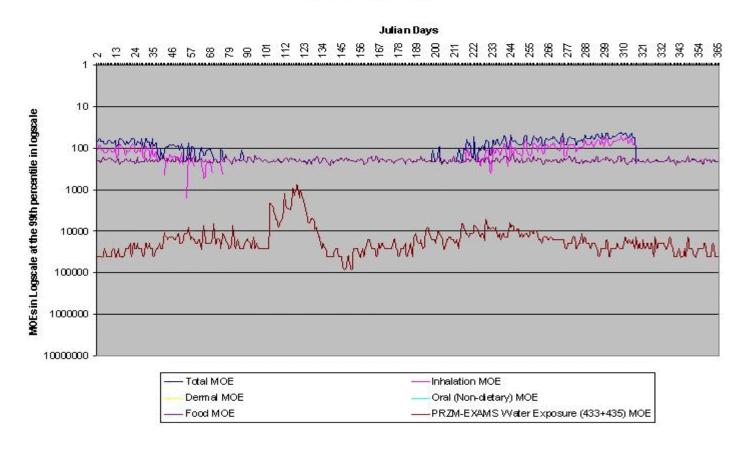

#### Cumulative Assessment Children Ages 3-5 in the Fruitful Rim S. Central Valley (Region 7b) Single Day Analysis

Figure III.P.2-8. Preliminary Cumulative Assessment Children Ages 3-5 at the 99<sup>th</sup> Percentile in Fruitful Rim S. Central Valley