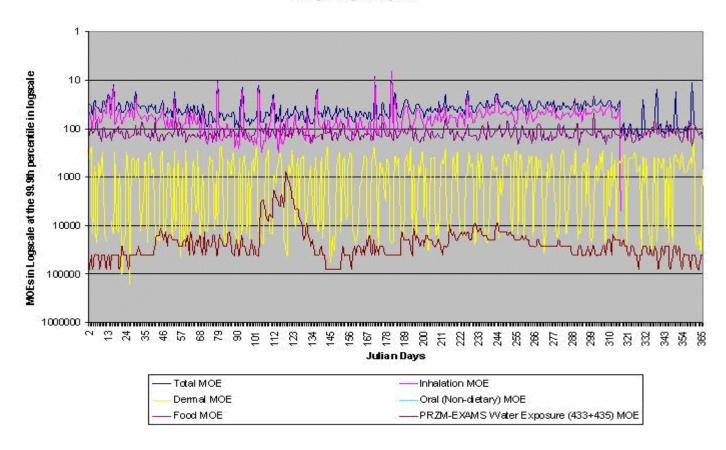

## Cumulative Assessment Adults Ages 50-110 in the Fruitful R im S. Central Valley (Region 7b) Single Day Analysis

Figure III.P.2-20. Preliminary Cumulative Assessment Adults Ages 50-110 at the 99.9<sup>th</sup> Percentile in Fruitful Rim S. Central Valley