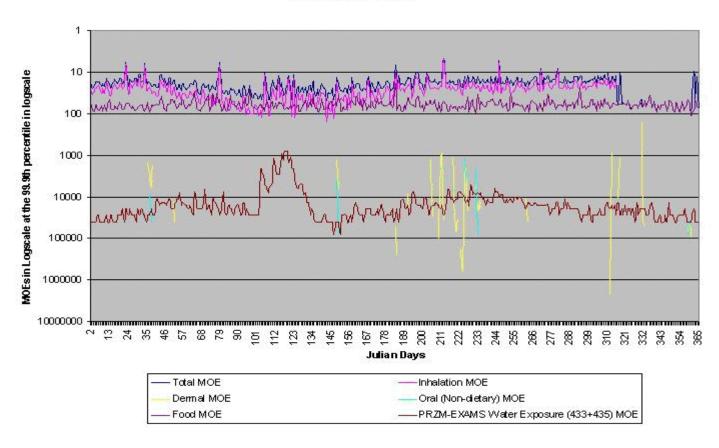

# Cumulative Assessment Children Ages 1-2 in the Fruitful Rim S. Central Valley (Region 7b) Single Day Analysis

Figure III.P.2-4. Preliminary Cumulative Assessment Children Ages 1-2 at the 99.5<sup>th</sup> Percentile in Fruitful Rim S. Central Valley

# Cumulative Assessment Children Ages 1-2 in the Fruitful Rim S. Central Valley (Region 7b) Single Day Analysis

Figure III.P.2-5. Preliminary Cumulative Assessment Children Ages 1-2 at the 99.9<sup>th</sup> Percentile in Fruitful Rim S. Central Valley