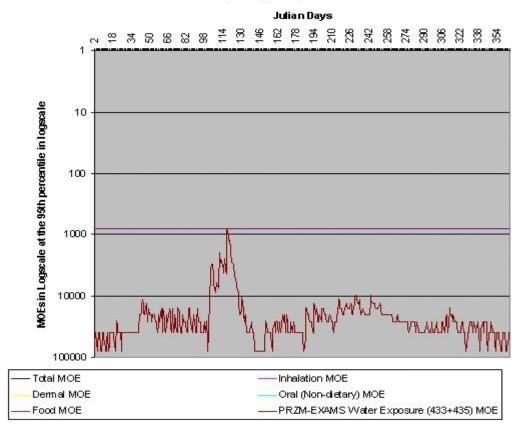

Figure III.P.2-11. Preliminary Cumulative Assessment Adults Ages 20-49 at the 95<sup>th</sup> Percentile in Fruitful Rim S. Central Valley

Figure III.P.2-12. Preliminary Cumulative Assessment Adults Ages 20-49 at the 97.5<sup>th</sup> Percentile in Fruitful Rim S. Central Valley