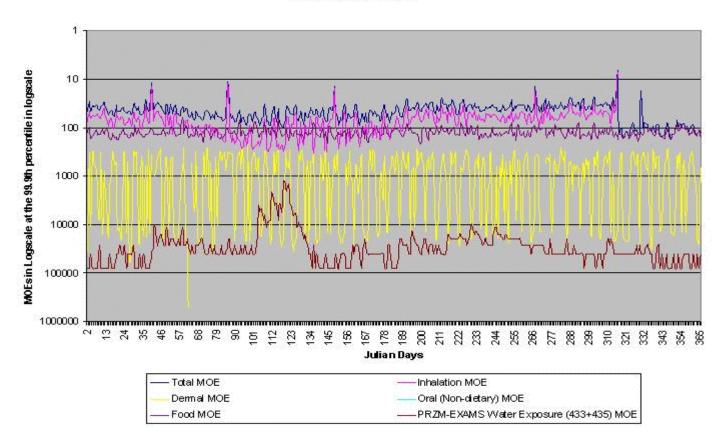

# Cumulative Assessment Children Ages 1-2 in the Fruitful Rim S. Central Valley (Region 7b) Single Day Analysis

Figure III.P.2-5. Preliminary Cumulative Assessment Children Ages 1-2 at the 99.9<sup>th</sup> Percentile in Fruitful Rim S. Central Valley