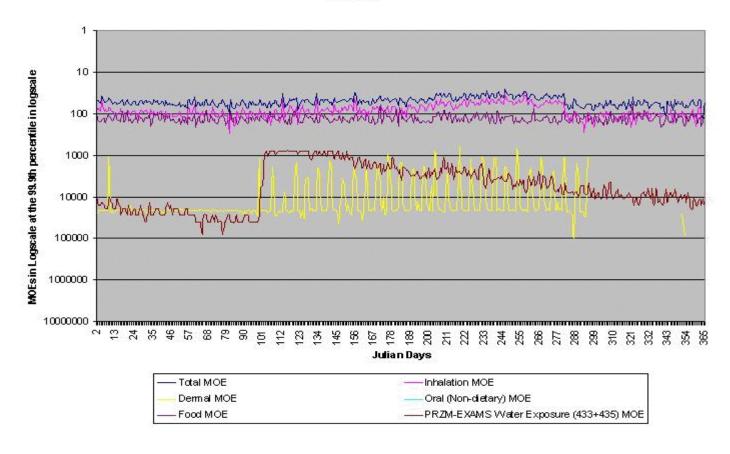

Figure III.L.2-10. Preliminary Cumulative Assessment Children Ages 3-5 at the 99.9th Percentile in Prairie Gateway

Figure III.L.2-11. Preliminary Cumulative Assessment Adults Ages 20-49 at the 95th Percentile in Prairie Gateway