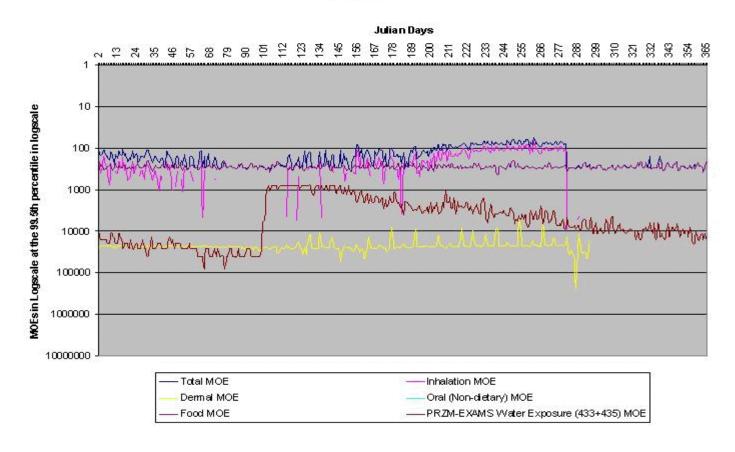

Figure III.L.2-4. Preliminary Cumulative Assessment Children Ages 1-2 at the 99.5th Percentile in Prairie Gateway

Figure III.L.2-5. Preliminary Cumulative Assessment Children Ages 1-2 at the 99.9th Percentile in Prairie Gateway