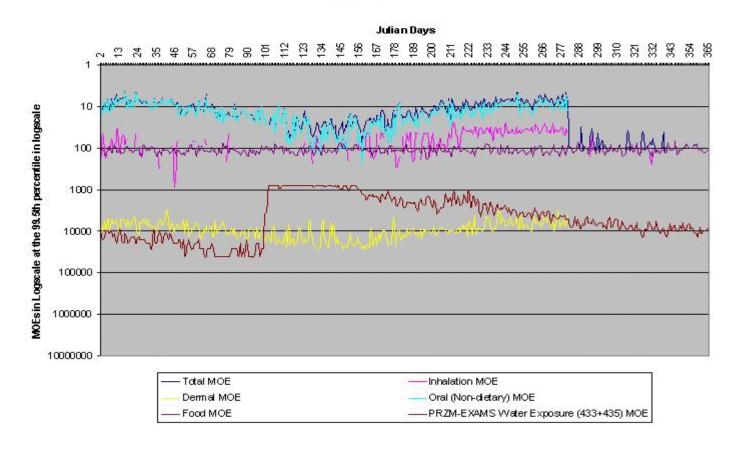

Figure III.L.2-4. Preliminary Cumulative Assessment Children Ages 1-2 at the 99.5th Percentile in Prairie Gateway

Figure III.L.2-5. Preliminary Cumulative Assessment Children Ages 1-2 at the 99.9th Percentile in Prairie Gateway