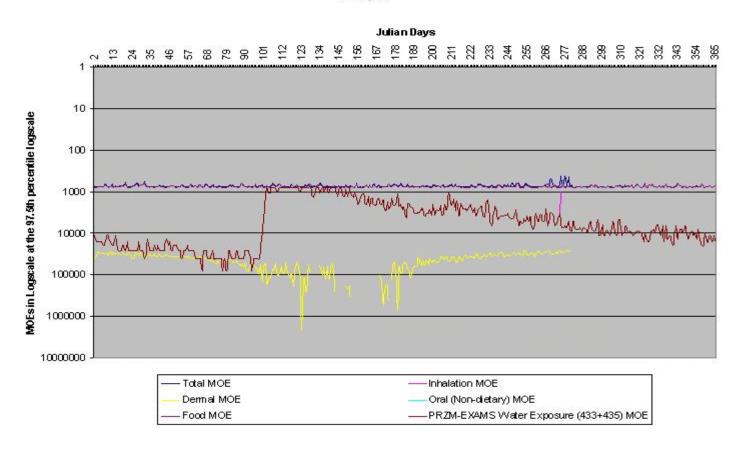

Figure III.L.2-16. Preliminary Cumulative Assessment Adults Ages 50-110 at the 95<sup>th</sup> Percentile in Prairie Gateway

Figure III.L.2-17. Preliminary Cumulative Assessment Adults Ages 50-110 at the 97.5<sup>th</sup> Percentile in Prairie Gateway

#### Cumulative Assessment Adults Ages 50-110 in the Prairie Gateway (Region 4) Single Day Analysis

Figure III.L.2-18. Preliminary Cumulative Assessment Adults Ages 50-110 at the 99th Percentile in Prairie Gateway