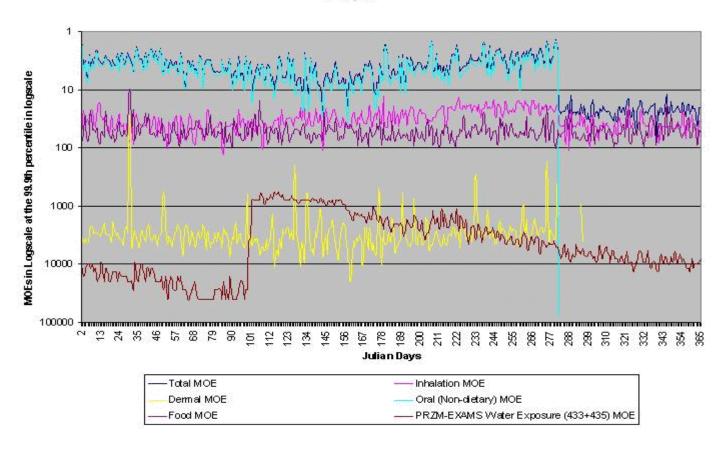

Figure III.L.2-4. Preliminary Cumulative Assessment Children Ages 1-2 at the 99.5th Percentile in Prairie Gateway

Figure III.L.2-5. Preliminary Cumulative Assessment Children Ages 1-2 at the 99.9th Percentile in Prairie Gateway