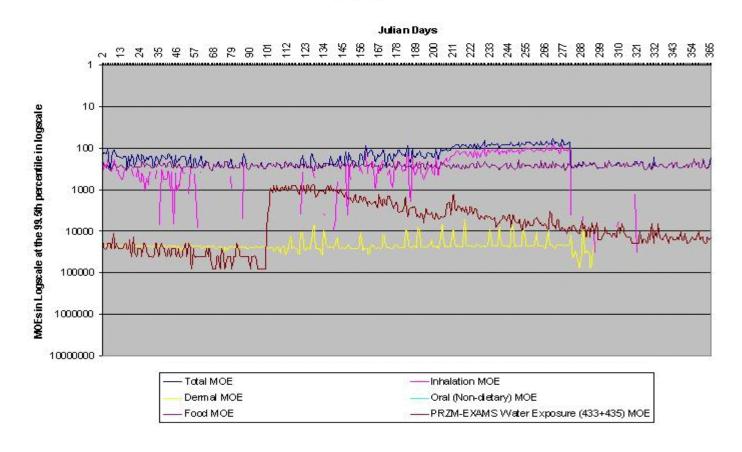

## Cumulative Assessment Adults Ages 50-110 in the Prairie Gateway (Region 4) Single Day Analysis

Figure III.L.2-20. Preliminary Cumulative Assessment Adults Ages 50-110 at the 99.9<sup>th</sup> Percentile in Prairie Gateway