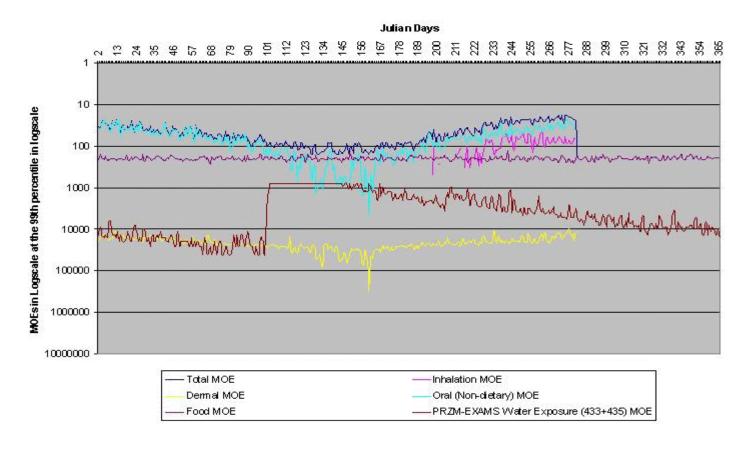

Figure III.L.2-4. Preliminary Cumulative Assessment Children Ages 1-2 at the 99.5th Percentile in Prairie Gateway

Figure III.L.2-5. Preliminary Cumulative Assessment Children Ages 1-2 at the 99.9th Percentile in Prairie Gateway