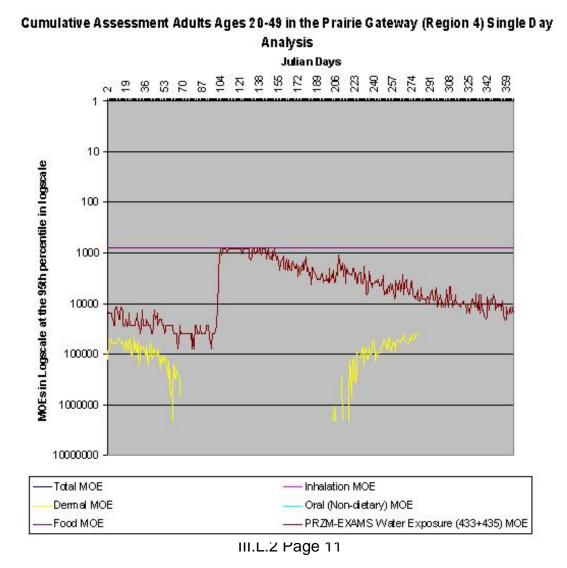

#### Cumulative Assessment Adults Ages 50-110 in the Prairie Gateway (Region 4) Single Day Analysis

Figure III.L.2-18. Preliminary Cumulative Assessment Adults Ages 50-110 at the 99th Percentile in Prairie Gateway

## Cumulative Assessment Adults Ages 50-110 in the Prairie Gateway (Region 4) Single Day Analysis

Figure III.L.2-19. Preliminary Cumulative Assessment Adults Ages 50-110 at the 99.5<sup>th</sup> Percentile in Prairie Gateway