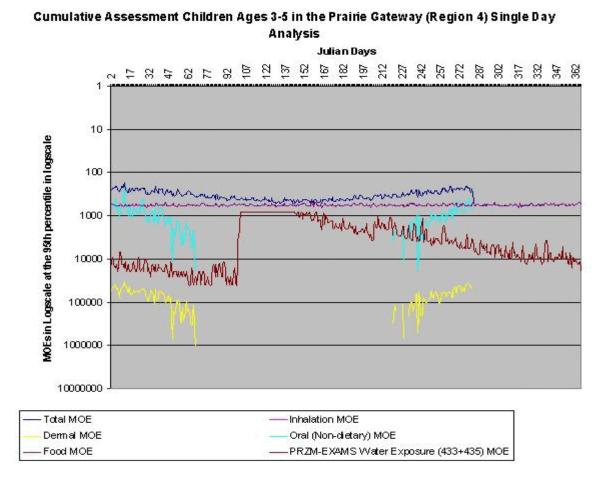

Figure III.L.2-6. Preliminary Cumulative Assessment Children Ages 3-5 at the 95th Percentile in Prairie Gateway

Figure III.L.2-7. Preliminary Cumulative Assessment Children Ages 3-5 at the 97.5th Percentile in Prairie Gateway