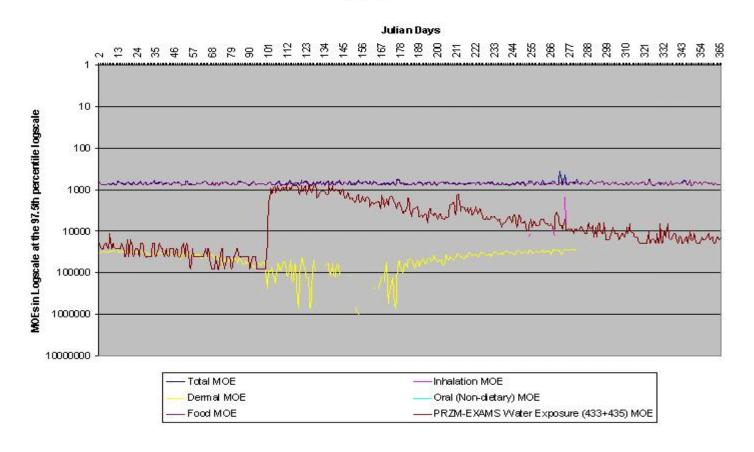

## Cumulative Assessment Adults Ages 50-110 in the Prairie Gateway (Region 4) Single Day Analysis

Figure III.L.2-19. Preliminary Cumulative Assessment Adults Ages 50-110 at the 99.5<sup>th</sup> Percentile in Prairie Gateway