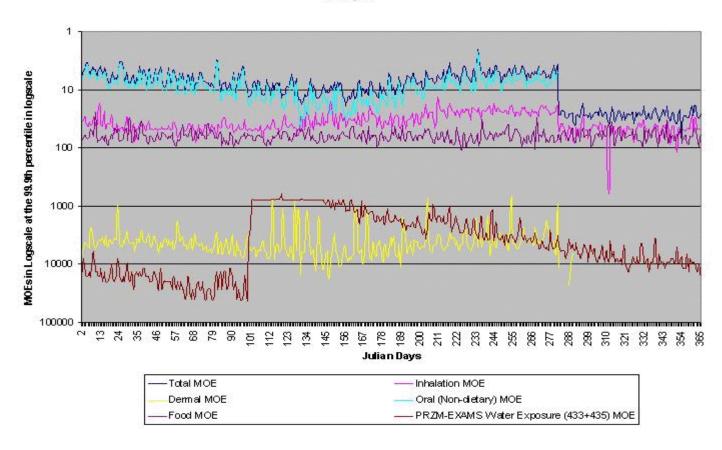

Figure III.L.2-2. Preliminary Cumulative Assessment Children Ages 1-2 at the 97.5th Percentile in Prairie Gateway

Figure III.L.2-3. Preliminary Cumulative Assessment Children Ages 1-2 at the 99th Percentile in Prairie Gateway

Figure III.L.2-4. Preliminary Cumulative Assessment Children Ages 1-2 at the 99.5th Percentile in Prairie Gateway

Figure III.L.2-5. Preliminary Cumulative Assessment Children Ages 1-2 at the 99.9th Percentile in Prairie Gateway