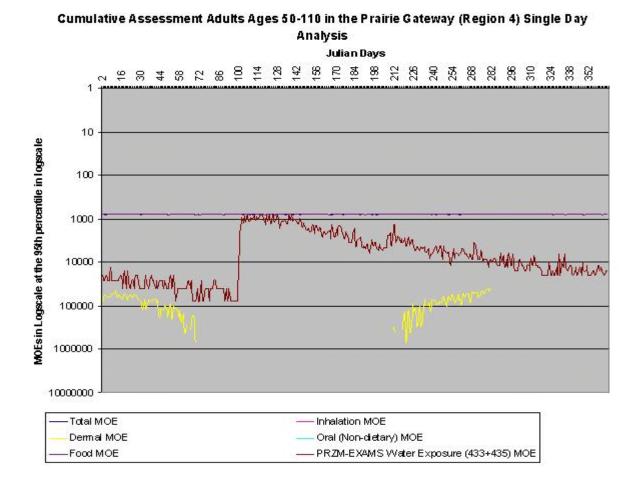

Figure III.L.2-16. Preliminary Cumulative Assessment Adults Ages 50-110 at the 95<sup>th</sup> Percentile in Prairie Gateway

Figure III.L.2-17. Preliminary Cumulative Assessment Adults Ages 50-110 at the 97.5<sup>th</sup> Percentile in Prairie Gateway

#### Cumulative Assessment Adults Ages 50-110 in the Prairie Gateway (Region 4) Single Day Analysis

Figure III.L.2-18. Preliminary Cumulative Assessment Adults Ages 50-110 at the 99th Percentile in Prairie Gateway