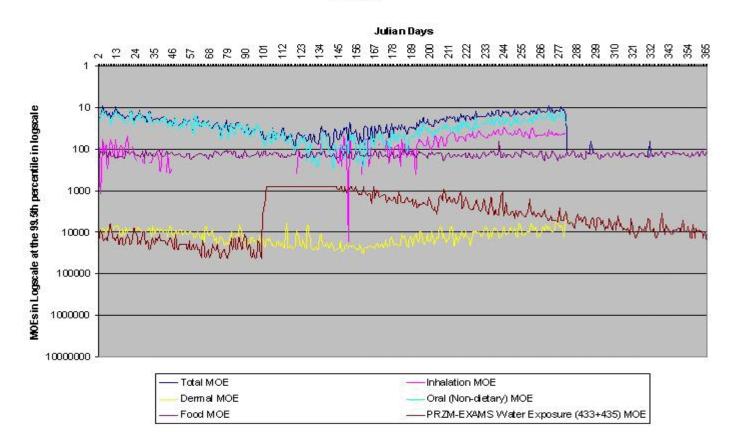

# III. Appendices

- L. Region 4 Prairie Gateway
  - 2. Preliminary Regional Cumulative Assessment Outputs

Figure III.L.2-1. Preliminary Cumulative Assessment Children Ages 1-2 at the 95th Percentile in Prairie Gateway

Figure III.L.2-2. Preliminary Cumulative Assessment Children Ages 1-2 at the 97.5th Percentile in Prairie Gateway

Figure III.L.2-3. Preliminary Cumulative Assessment Children Ages 1-2 at the 99th Percentile in Prairie Gateway