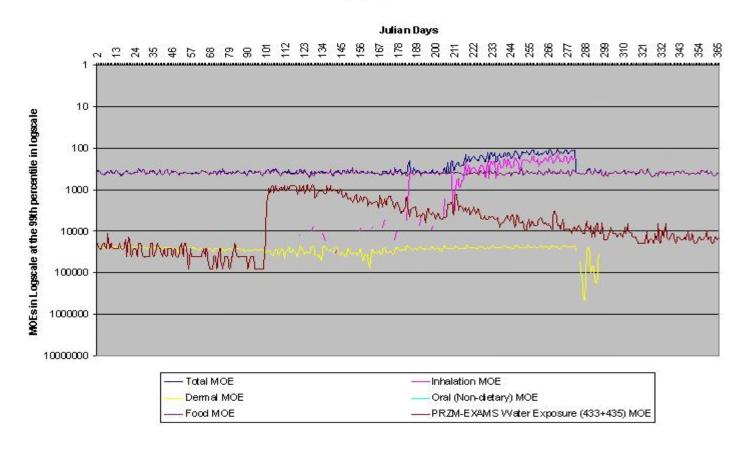

#### Cumulative Assessment Adults Ages 50-110 in the Prairie Gateway (Region 4) Single Day Analysis

Figure III.L.2-18. Preliminary Cumulative Assessment Adults Ages 50-110 at the 99th Percentile in Prairie Gateway