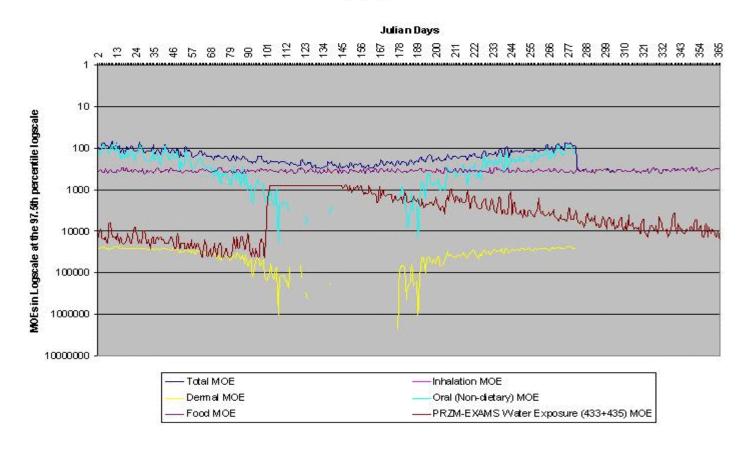

Figure III.L.2-2. Preliminary Cumulative Assessment Children Ages 1-2 at the 97.5th Percentile in Prairie Gateway

Figure III.L.2-3. Preliminary Cumulative Assessment Children Ages 1-2 at the 99th Percentile in Prairie Gateway