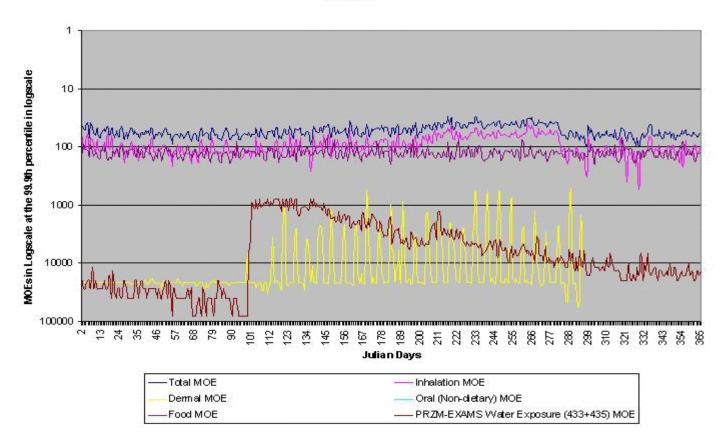

Figure III.L.2-4. Preliminary Cumulative Assessment Children Ages 1-2 at the 99.5th Percentile in Prairie Gateway

Figure III.L.2-5. Preliminary Cumulative Assessment Children Ages 1-2 at the 99.9th Percentile in Prairie Gateway