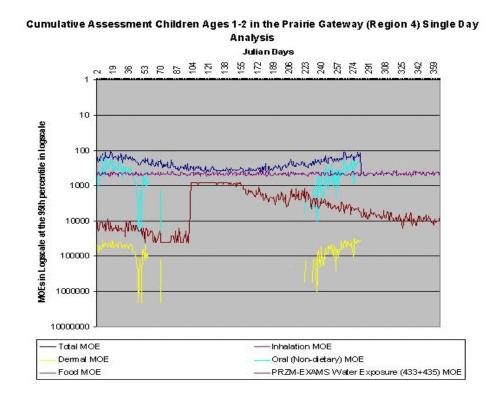

# III. Appendices

- L. Region 4 Prairie Gateway
  - 2. Preliminary Regional Cumulative Assessment Outputs

Figure III.L.2-1. Preliminary Cumulative Assessment Children Ages 1-2 at the 95th Percentile in Prairie Gateway