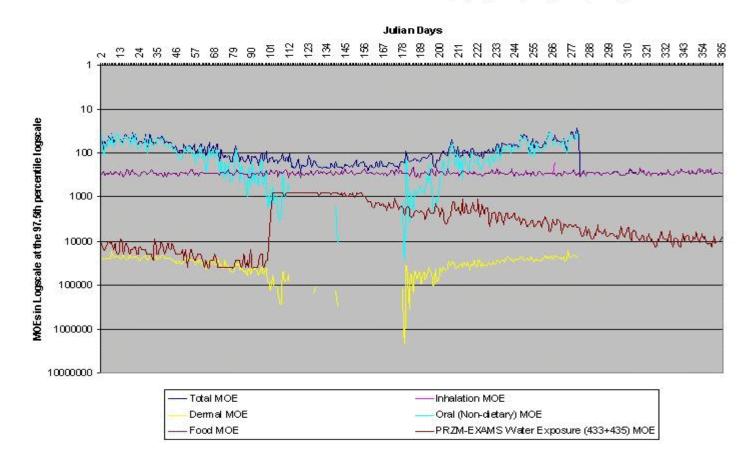

Figure III.L.2-2. Preliminary Cumulative Assessment Children Ages 1-2 at the 97.5th Percentile in Prairie Gateway

Figure III.L.2-3. Preliminary Cumulative Assessment Children Ages 1-2 at the 99th Percentile in Prairie Gateway