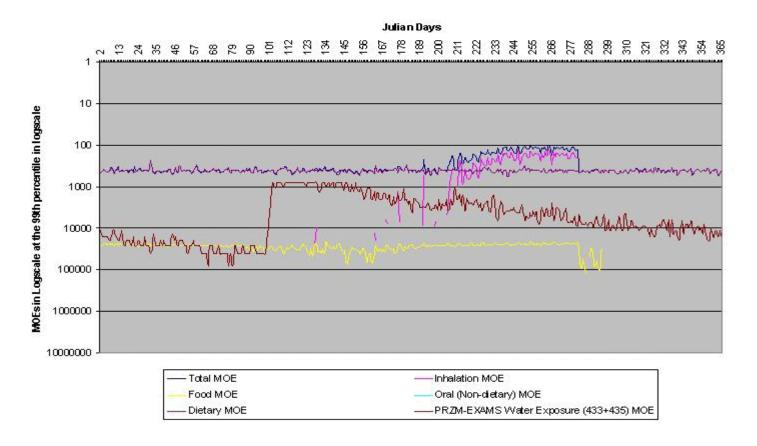

Figure III.L.2-14. Preliminary Cumulative Assessment Adults Ages 20-49 at the 99.5<sup>th</sup> Percentile in Prairie Gateway

Figure III.L.2-15. Preliminary Cumulative Assessment Adults Ages 20-49 at the 99.9<sup>th</sup> Percentile in Prairie Gateway