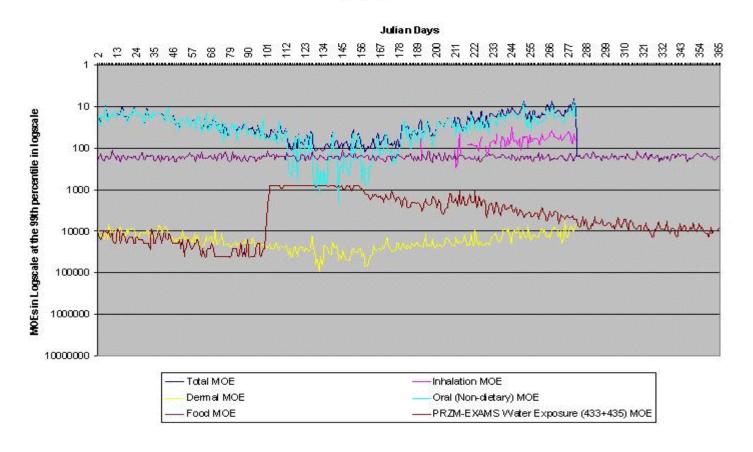

Figure III.L.2-2. Preliminary Cumulative Assessment Children Ages 1-2 at the 97.5th Percentile in Prairie Gateway

Figure III.L.2-3. Preliminary Cumulative Assessment Children Ages 1-2 at the 99th Percentile in Prairie Gateway