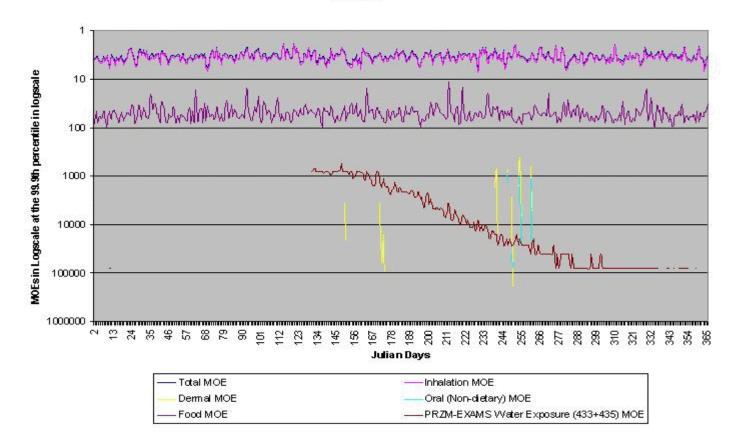

# Figure III.K.2-8. Preliminary Cumulative Assessment Children Ages 3-5 at the 99<sup>th</sup> Percentile in Northern Great Plains