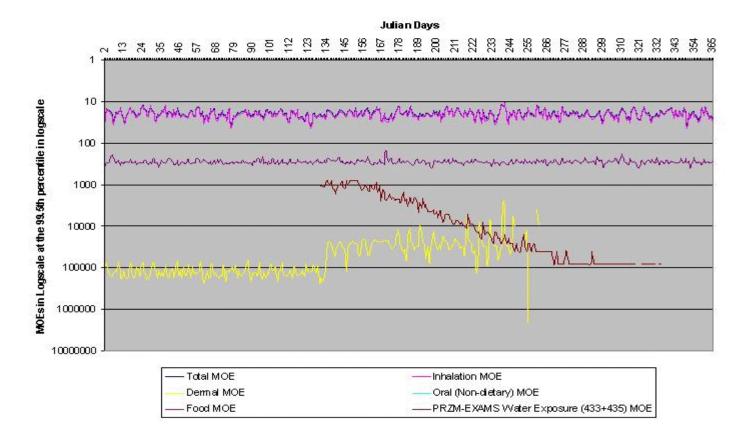

**III. Appendices** 

- K. Region 3 Northern Great Plains
  - 2. Preliminary Regional Cumulative Assessment Outputs

Figure III.K.2-1. Preliminary Cumulative Assessment Children Ages 1-2 at the 95<sup>th</sup> Percentile in Northern Great Plains

# Figure III.K.2-2. Preliminary Cumulative Assessment Children Ages 1-2 at the 97.5<sup>th</sup> Percentile in Northern Great Plains