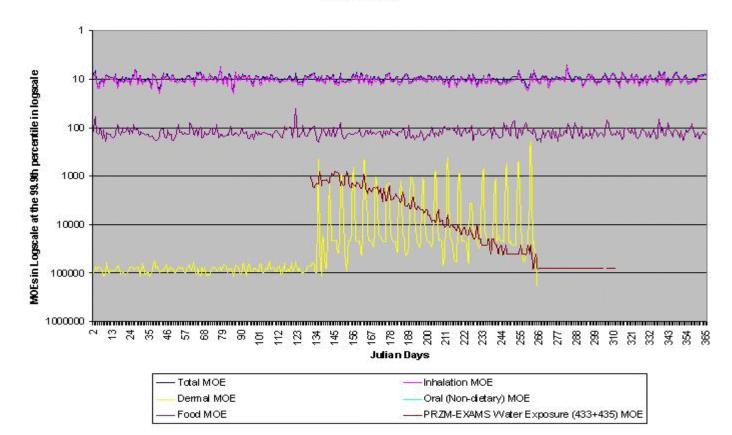

# Figure III.K.2-4. Preliminary Cumulative Assessment Children Ages 1-2 at the 99.5<sup>th</sup> Percentile in Northern Great Plains

Figure III.K.2-5. Preliminary Cumulative Assessment Children Ages 1-2 at the 99.9<sup>th</sup> Percentile in Northern Great Plains