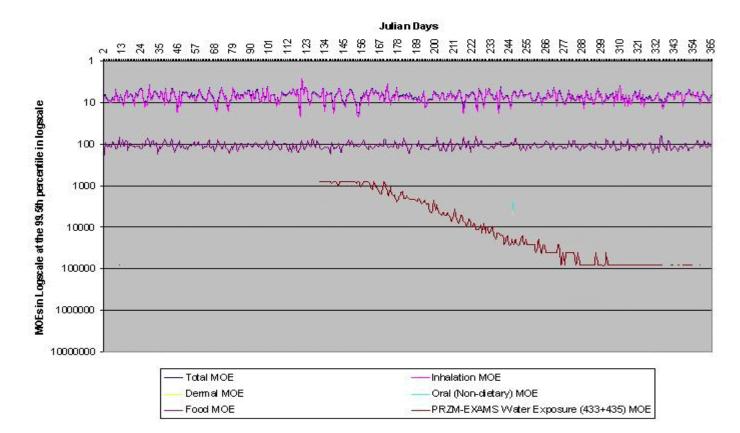

# Figure III.K.2-7. Preliminary Cumulative Assessment Children Ages 3-5 at the 97.5<sup>th</sup> Percentile in Northern Great Plains