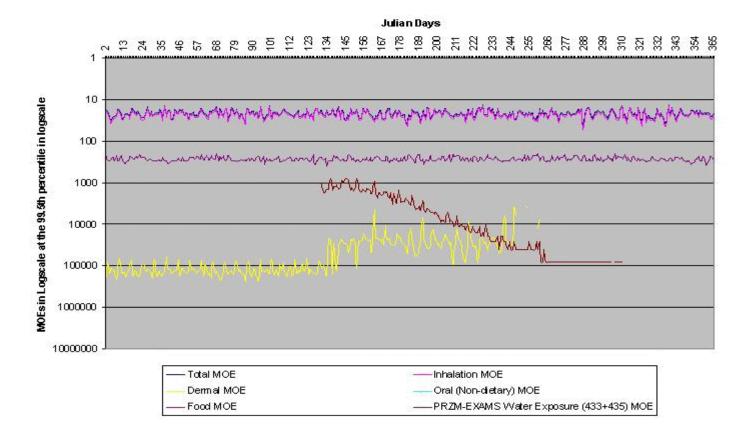

# Figure III.K.2-3. Preliminary Cumulative Assessment Children Ages 1-2 at the 99<sup>th</sup> Percentile in Northern Great Plains