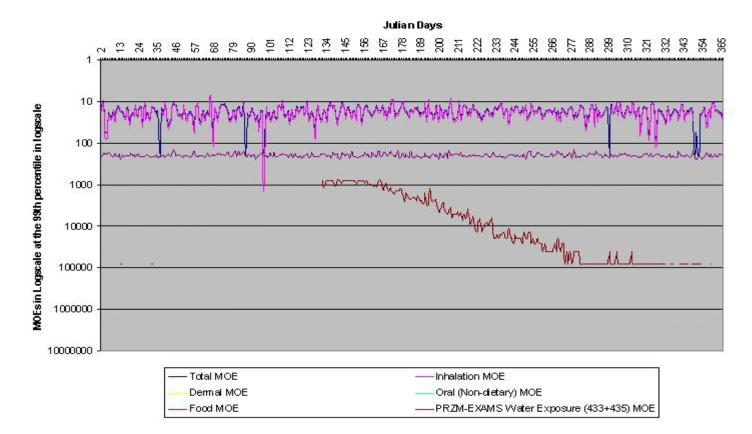

# Figure III.K.2-3. Preliminary Cumulative Assessment Children Ages 1-2 at the 99<sup>th</sup> Percentile in Northern Great Plains