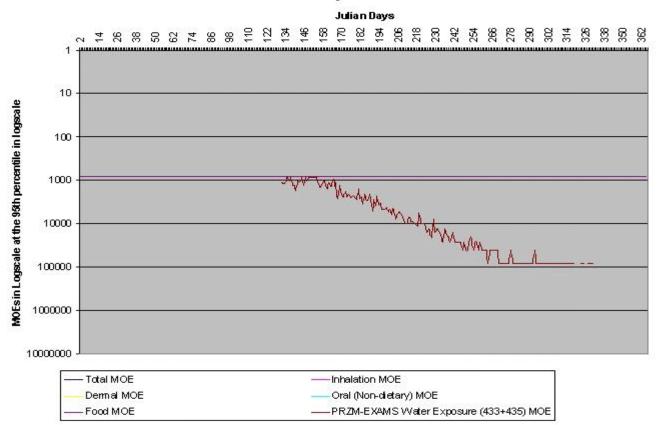

Figure III.K.2-6. Preliminary Cumulative Assessment Children Ages 3-5 at the 95<sup>th</sup> Percentile in Northern Great Plains