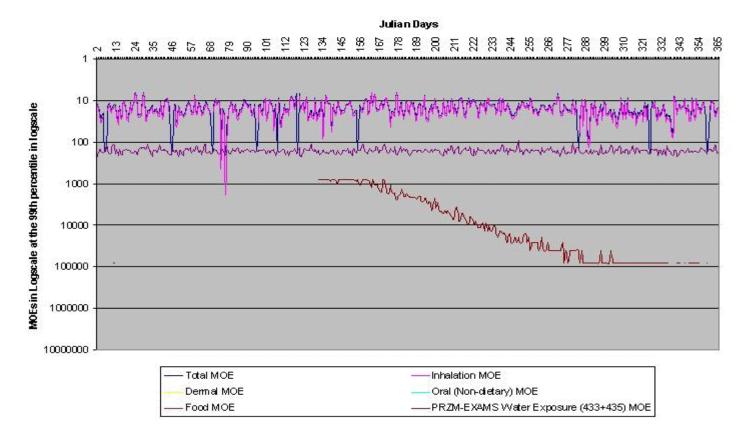

Figure III.K.2-6. Preliminary Cumulative Assessment Children Ages 3-5 at the 95<sup>th</sup> Percentile in Northern Great Plains