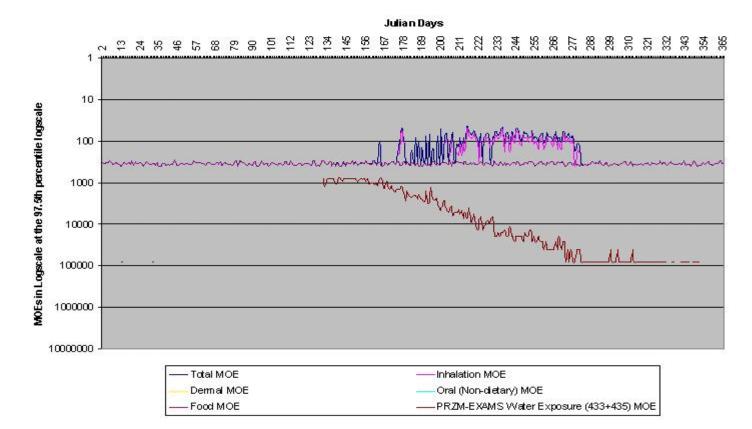

# Figure III.K.2-2. Preliminary Cumulative Assessment Children Ages 1-2 at the 97.5<sup>th</sup> Percentile in Northern Great Plains