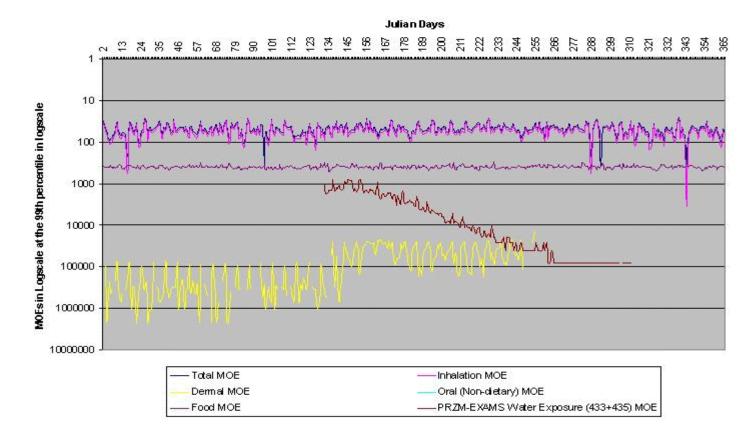

# Figure III.K.2-7. Preliminary Cumulative Assessment Children Ages 3-5 at the 97.5<sup>th</sup> Percentile in Northern Great Plains

# Figure III.K.2-8. Preliminary Cumulative Assessment Children Ages 3-5 at the 99<sup>th</sup> Percentile in Northern Great Plains