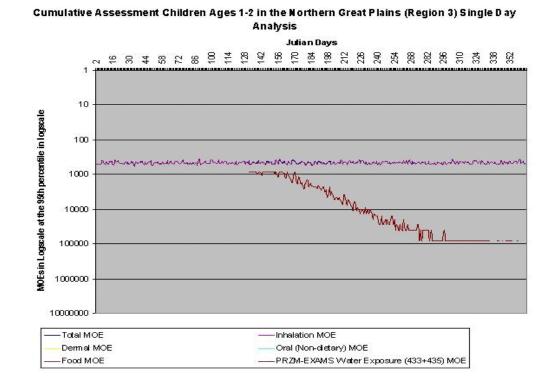

# Figure III.K.2-3. Preliminary Cumulative Assessment Children Ages 1-2 at the 99<sup>th</sup> Percentile in Northern Great Plains