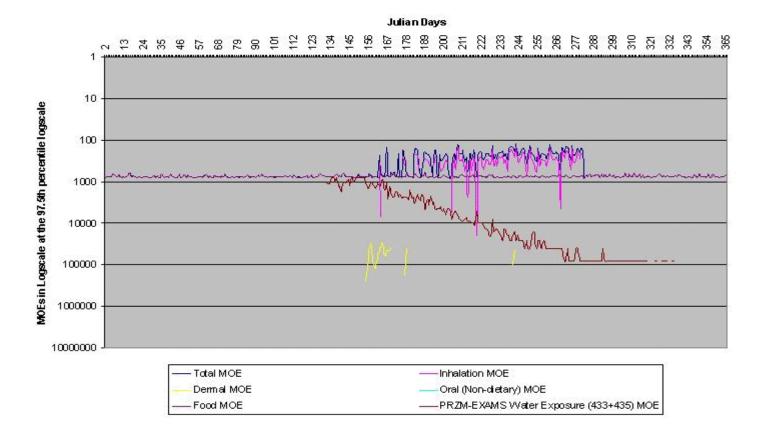

# Figure III.K.2-7. Preliminary Cumulative Assessment Children Ages 3-5 at the 97.5<sup>th</sup> Percentile in Northern Great Plains