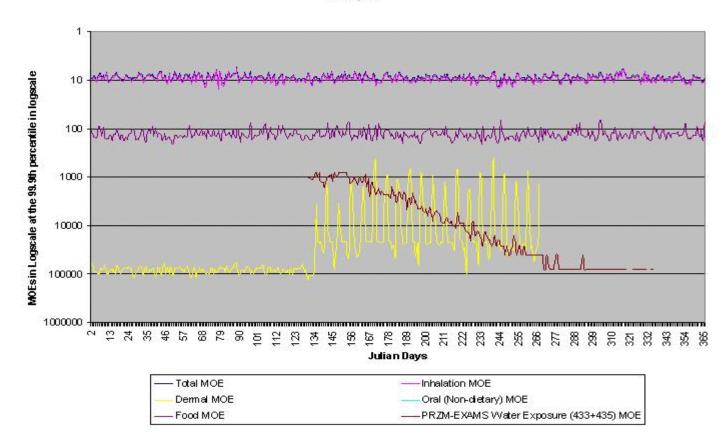

# Figure III.K.2-3. Preliminary Cumulative Assessment Children Ages 1-2 at the 99<sup>th</sup> Percentile in Northern Great Plains

# Figure III.K.2-4. Preliminary Cumulative Assessment Children Ages 1-2 at the 99.5<sup>th</sup> Percentile in Northern Great Plains

Figure III.K.2-5. Preliminary Cumulative Assessment Children Ages 1-2 at the 99.9<sup>th</sup> Percentile in Northern Great Plains