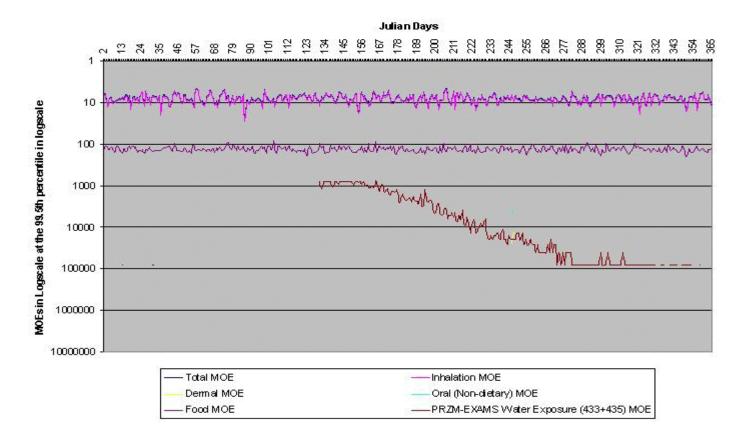

# Figure III.K.2-4. Preliminary Cumulative Assessment Children Ages 1-2 at the 99.5<sup>th</sup> Percentile in Northern Great Plains

Figure III.K.2-5. Preliminary Cumulative Assessment Children Ages 1-2 at the 99.9<sup>th</sup> Percentile in Northern Great Plains