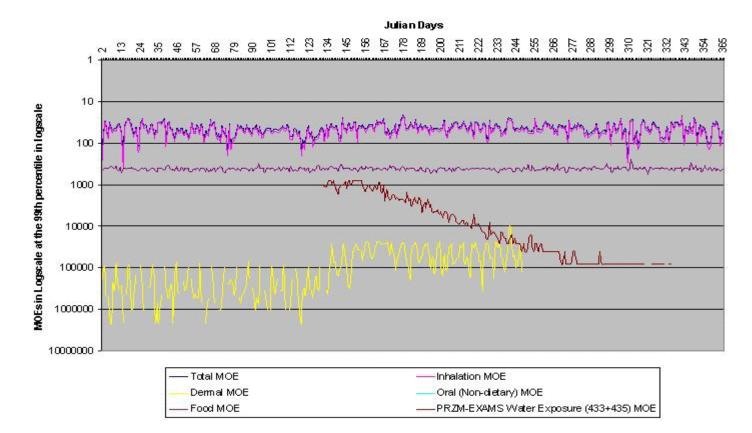

# Figure III.K.2-3. Preliminary Cumulative Assessment Children Ages 1-2 at the 99<sup>th</sup> Percentile in Northern Great Plains