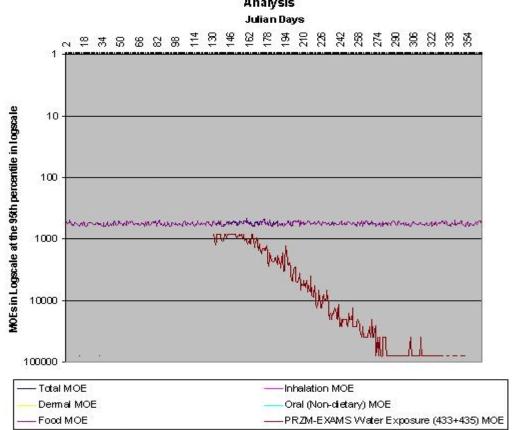

**III. Appendices** 

- K. Region 3 Northern Great Plains
  - 2. Preliminary Regional Cumulative Assessment Outputs

Figure III.K.2-1. Preliminary Cumulative Assessment Children Ages 1-2 at the 95<sup>th</sup> Percentile in Northern Great Plains