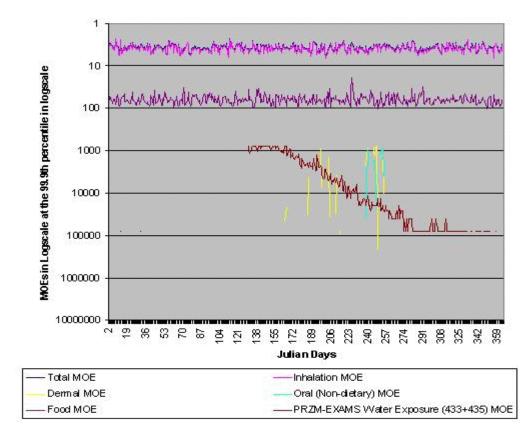

# Figure III.K.2-4. Preliminary Cumulative Assessment Children Ages 1-2 at the 99.5<sup>th</sup> Percentile in Northern Great Plains

Figure III.K.2-5. Preliminary Cumulative Assessment Children Ages 1-2 at the 99.9<sup>th</sup> Percentile in Northern Great Plains