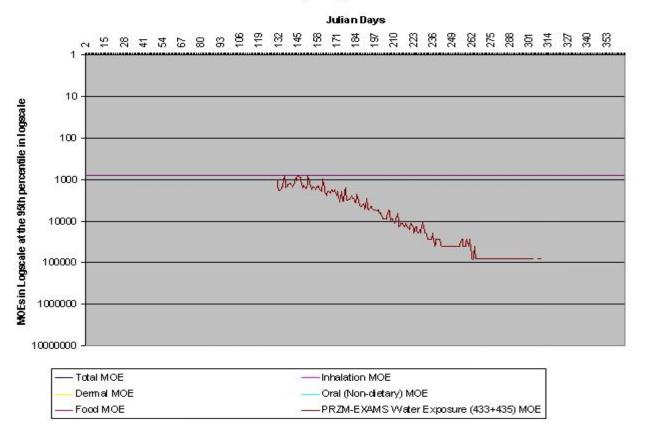

Figure III.K.2-6. Preliminary Cumulative Assessment Children Ages 3-5 at the 95<sup>th</sup> Percentile in Northern Great Plains