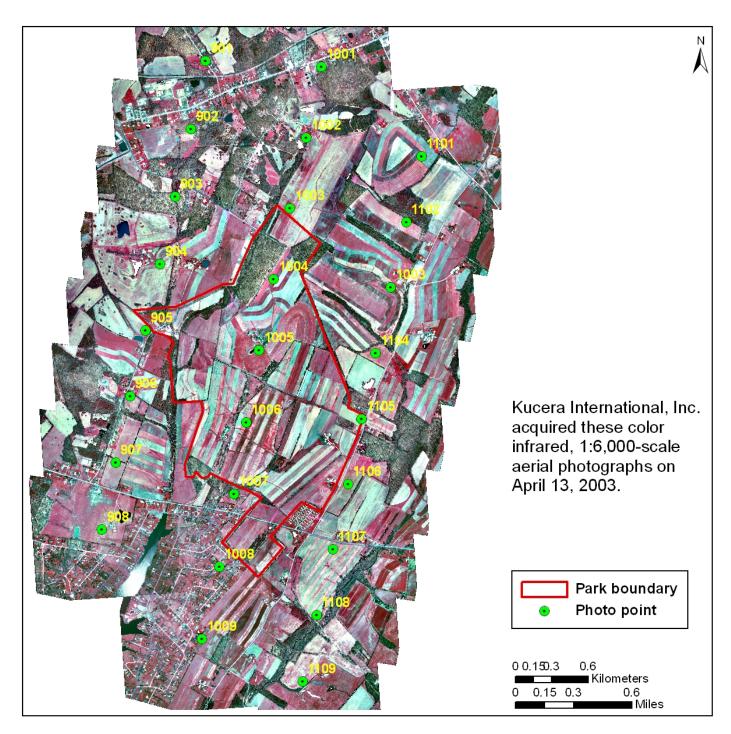

## East Cavalry Field Unit of Gettysburg National Military Park, Aerial Photographs

Click on a Photo point in the index below, or choose from text list:

## Photographs available:

1:6000-scale color infrared photographs taken in April 13, 2003

By: Kucera International, Inc.

\*.pdf format

| <u>Photo 9-01</u> | <u>Photo 10-01</u> | <u>Photo 11-01</u> |
|-------------------|--------------------|--------------------|
| <u>Photo 9-02</u> | Photo 10-02        | <u>Photo 11-02</u> |
| Photo 9-03        | Photo 10-03        | <u>Photo 11-03</u> |
| <u>Photo 9-04</u> | <u>Photo 10-04</u> | <u>Photo 11-04</u> |
| Photo 9-05        | Photo 10-05        | <u>Photo 11-05</u> |
| <u>Photo 9-06</u> | <u>Photo 10-06</u> | <u>Photo 11-06</u> |
| Photo 9-07        | Photo 10-07        | <u>Photo 11-07</u> |
| Photo 9-08        | <u>Photo 10-08</u> | <u>Photo 11-08</u> |
|                   | <u>Photo 10-09</u> | <u>Photo 11-09</u> |