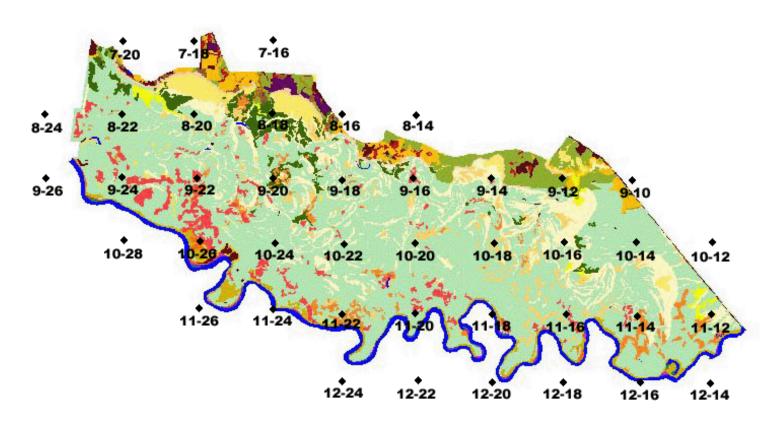

## Congaree National Park Aerial Photographs

Click on a Photo point in the index below, or choose from text list:

## **Index of Aerial Photos**

## Photographs available:

1:12000-scale Color Infrared Photos flown 4/26-27/96.

\*.pdf format

| Photo 7-16 | Photo 8-14 | Photo 9-10 | Photo 10-12 | Photo 11-12 | Photo 12-14 |
|------------|------------|------------|-------------|-------------|-------------|
| Photo 7-18 | Photo 8-16 | Photo 9-12 | Photo 10-14 | Photo 11-14 | Photo 12-16 |
| Photo 7-20 | Photo 8-18 | Photo 9-14 | Photo 10-16 | Photo 11-16 | Photo 12-18 |
|            | Photo 8-20 | Photo 9-16 | Photo 10-18 | Photo 11-18 | Photo 12-20 |
|            | Photo 8-22 | Photo 9-18 | Photo 10-20 | Photo 11-20 | Photo 12-22 |
|            | Photo 8-24 | Photo 9-20 | Photo 10-22 | Photo 11-22 | Photo 12-24 |
|            |            | Photo 9-22 | Photo 10-24 | Photo 11-24 |             |
|            |            | Photo 9-24 | Photo 10-26 | Photo 11-26 |             |
|            |            | Photo 9-26 | Photo 10-28 |             |             |
|            |            |            |             |             |             |