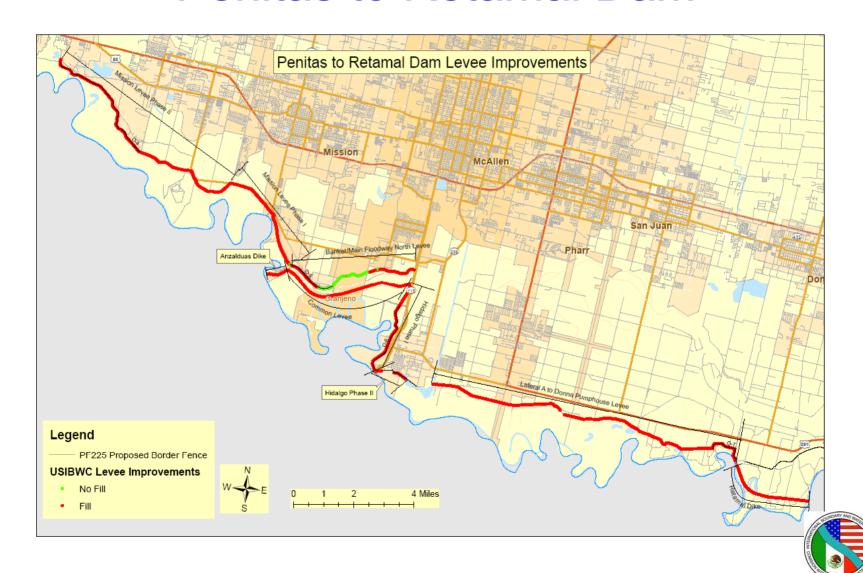

## REHABILITATION PROJECTS Peñitas to Retamal Dam

## MEMORANDUM OF UNDERSTANDING FOR PARTNERING LEVEE REHABILITATION WITH HIDALGO COUNTY DRAINAGE DISTRICT NO. 1

- INDIVIDUAL WORK ORDER NO. 1
  - PHASE I MISSION LEVEE BANKER TO INSPIRATION ROAD
  - PHASE II MISSION LEVEE INSPIRATION ROAD TO PEÑITAS
- INDIVIDUAL WORK ORDER NO. 2
  - COMMON LEVEE
  - ANZALDUAS DIKE

#### OTHER LEVEE PROJECTS

- HIDALGO LOOP LEVEE
  - PHASE I COMMON LEVEE TO WEST OF INTERNATIONAL BRIDGES
  - PHASE II WEST OF INTERNATIONAL BRIDGES TO 0.5 MILE EAST OF HISTORIC PUMPHOUSE
- LATERAL A TO RETAMAL DAM