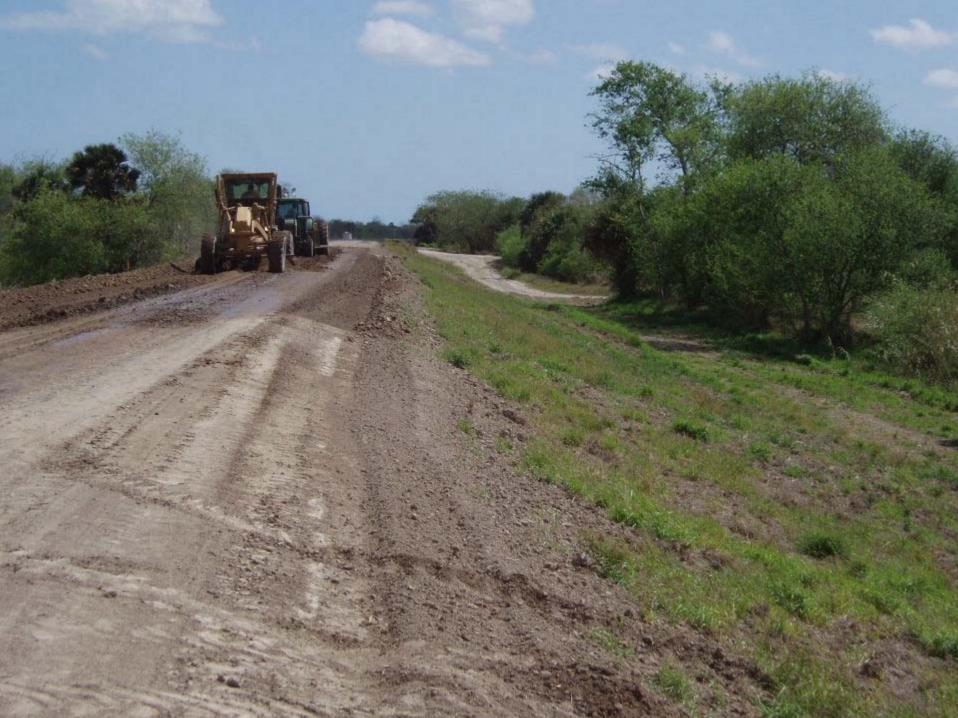

## REHABILITATION PROJECTS Donna Pump to Brownsville Area

#### **DONNA PUMP TO BROWNSVILLE**

- COUNTY LINE TO BROWNSVILLE
  - PRESENTLY UNDER CONSTRUCTION WITH IN-HOUSE FORCES
  - 3 MILES RAISED
    - Between Milpa Verde Road and Sabal Palm
    - Between El Carmen Road and FM 1421
- DONNA PUMP TO COUNTY LINE
  - CONSTRUCTION WORK NOT STARTED