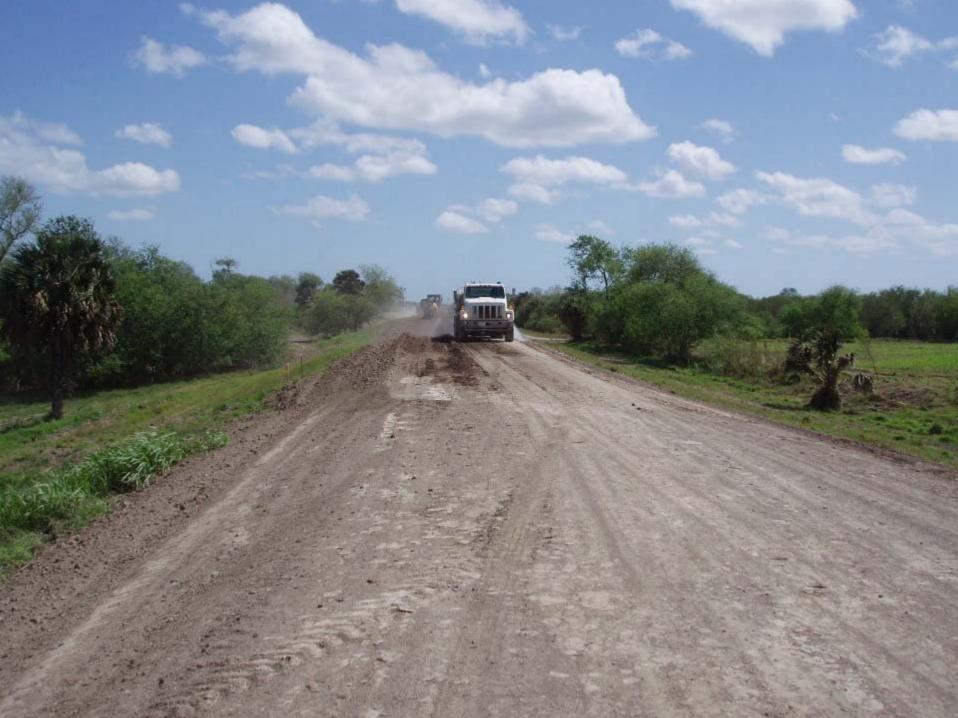

## REHABILITATION PROJECTS Donna Pump to Brownsville Area

#### **DONNA PUMP TO BROWNSVILLE**

- COUNTY LINE TO BROWNSVILLE
  - PRESENTLY UNDER CONSTRUCTION WITH IN-HOUSE FORCES
  - 3 MILES RAISED
    - Between Milpa Verde Road and Sabal Palm
    - Between El Carmen Road and FM 1421
- DONNA PUMP TO COUNTY LINE
  - CONSTRUCTION WORK NOT STARTED