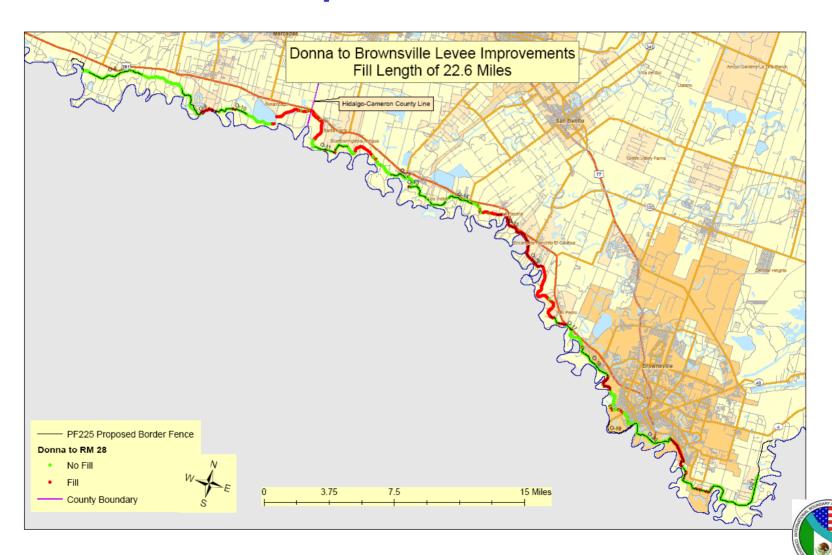

## REHABILITATION PROJECTS Donna Pump to Brownsville Area

#### **DONNA PUMP TO BROWNSVILLE**

- COUNTY LINE TO BROWNSVILLE
  - PRESENTLY UNDER CONSTRUCTION WITH IN-HOUSE FORCES
  - 3 MILES RAISED
    - Between Milpa Verde Road and Sabal Palm
    - Between El Carmen Road and FM 1421
- DONNA PUMP TO COUNTY LINE
  - CONSTRUCTION WORK NOT STARTED