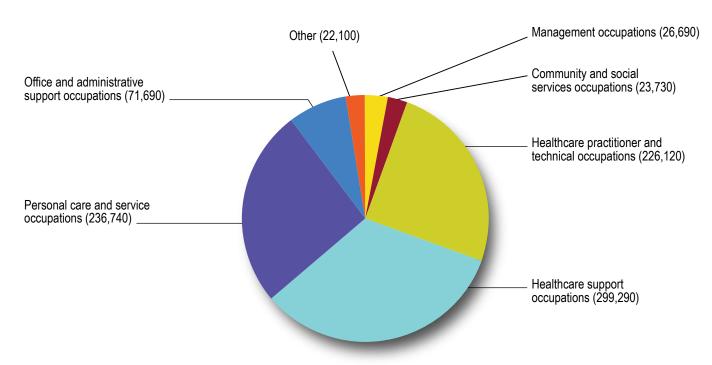

## FIGURE 23

- Nursing care facilities and home health care facilities had similar shares of health care practitioner and technical workers. The largest occupations in this group in nursing care facilities were registered nurses and licensed practical and licensed vocational nurses.
- Registered nurses and licensed practical and licensed vocational nurses made up approximately 20 percent of employment in both industries; however, the ratio of RNs to LPNs is 4 times higher in home health care services.

## Employment by occupational group, home health care services, May 2007