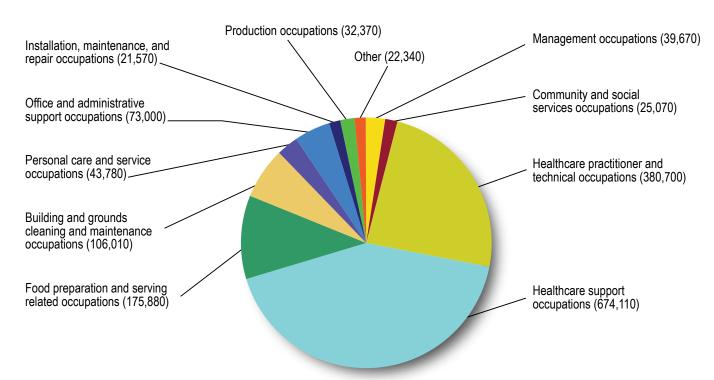

## Employment by occupational group, nursing care facilities, May 2007

## **FIGURE 22**

• Nursing care facilities employed significant numbers of workers in food preparation and serving related occupations and building and grounds cleaning and maintenance occupations. These occupations are not large in home health care services.