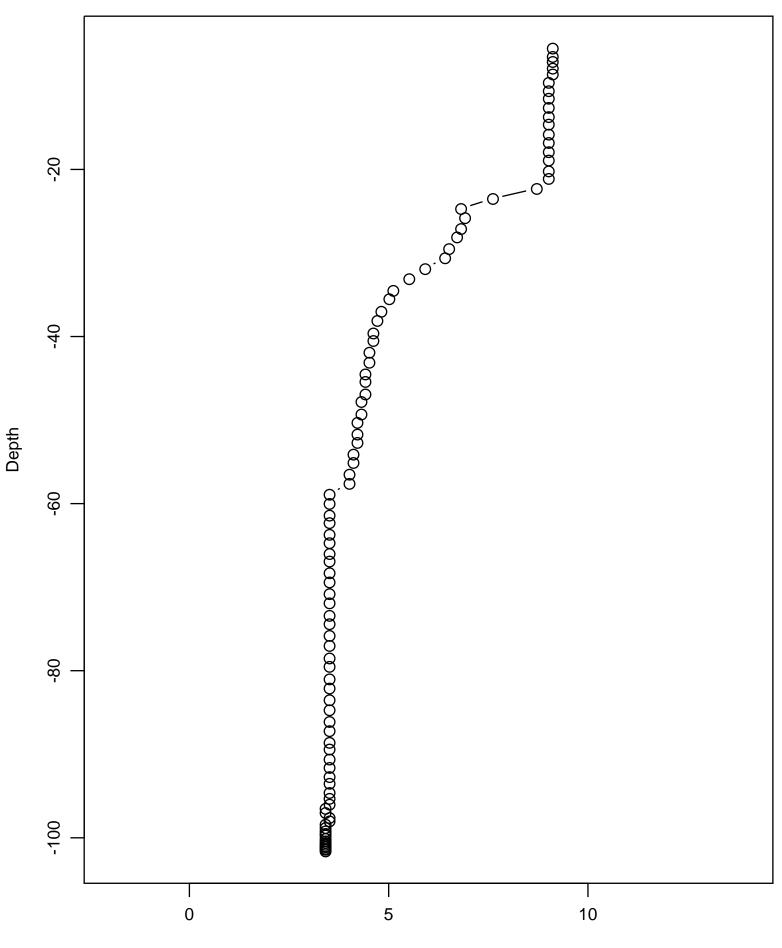

Degrees Celcius

J-21 2005-07-01 09:18:31

J-22 2005-07-04 07:02:12

J-23 2005-07-04 06:56:28

**Degrees Celcius** 

J-24 2005-07-10 07:14:10

**Degrees Celcius** 

J-25 2005-07-10 07:17:36