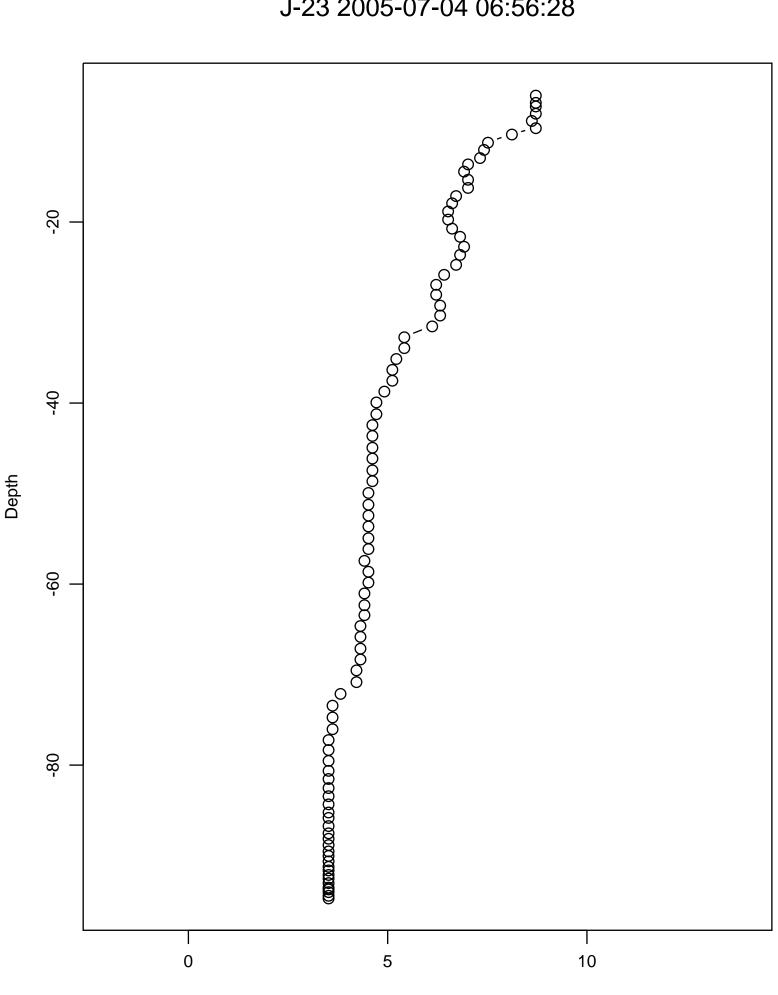

Degrees Celcius

J-21 2005-07-01 09:18:31

J-22 2005-07-04 07:02:12

J-23 2005-07-04 06:56:28

**Degrees Celcius** 

J-24 2005-07-10 07:14:10

**Degrees Celcius** 

J-25 2005-07-10 07:17:36