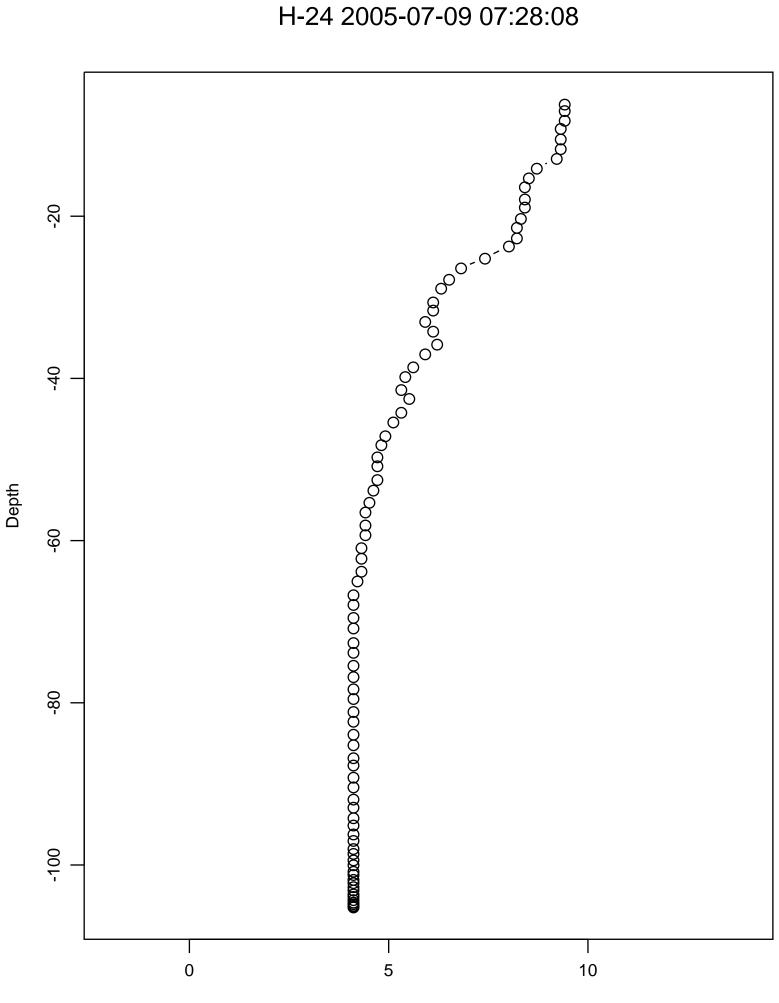

Depth

H-18 2005-06-27 07:02:54

H-19 2005-06-26 19:03:32

H-20 2005-06-29 16:37:19

H-22 2005-07-04 12:42:55

H-23 2005-07-04 12:02:51

**Degrees Celcius** 

H-24 2005-07-09 07:28:08