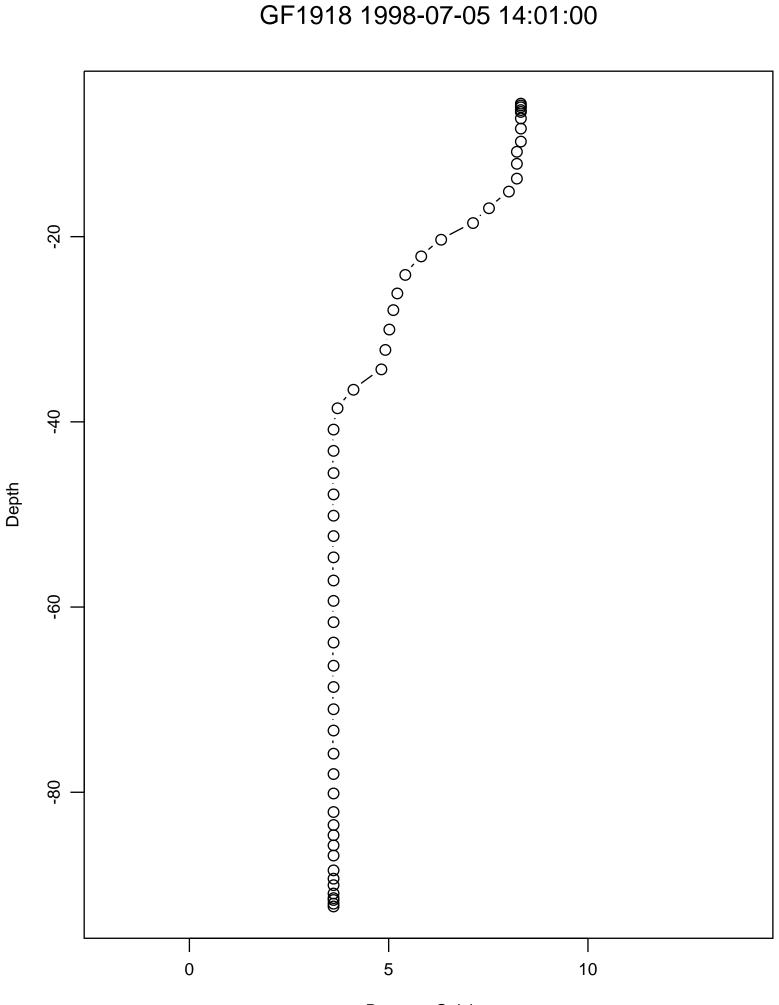

Degrees Celcius

G-26 1998-07-14 17:53:00

GF1918 1998-07-05 14:01:00

GF2019 1998-07-06 06:32:00

GF2120 1998-07-06 09:01:00

**Degrees Celcius** 

GF2221 1998-07-12 06:29:00

H-01 1998-07-02 08:43:00