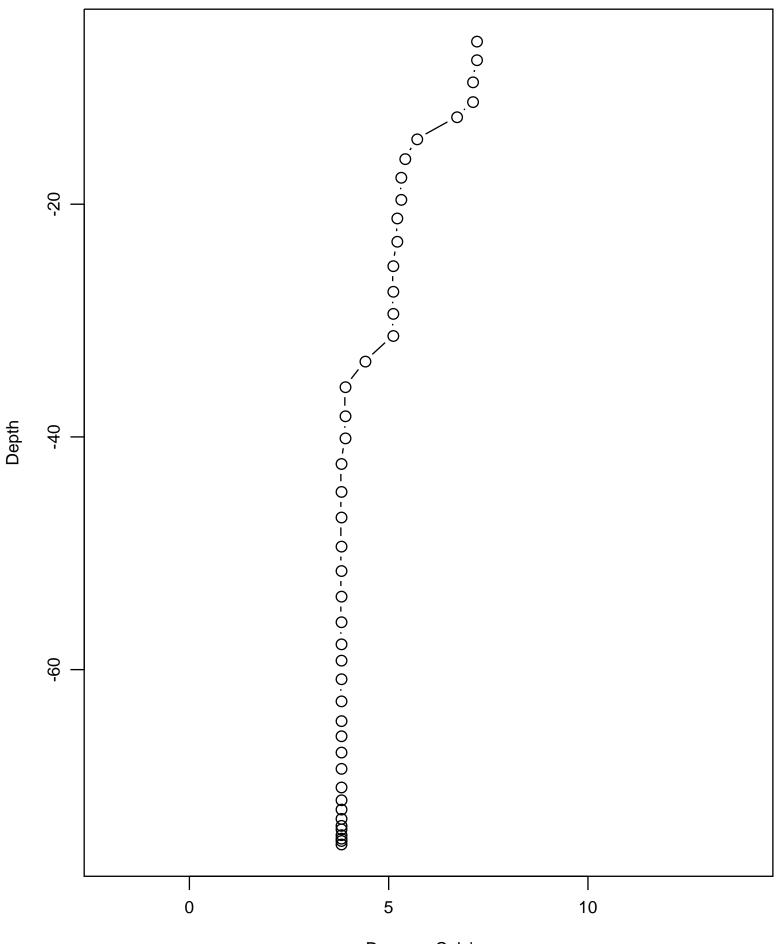

Degrees Celcius





C-01 1998-07-03 09:29:00



C-02 1998-07-03 11:53:00



**Degrees Celcius** 

C-03 1998-06-27 16:20:00



Degrees Celcius

C-04 1998-06-27 15:03:00



**Degrees Celcius** 







C-07 1998-06-19 09:04:00



C-08 1998-06-18 09:10:00



C-09 1998-06-16 16:02:00





C-18 1998-07-03 12:14:00



**Degrees Celcius** 

D-01 1998-07-03 16:48:00



**Degrees Celcius** 

D-02 1998-07-03 14:21:00



D-03 1998-06-28 06:28:00



**Degrees Celcius** 

D-04 1998-06-28 06:37:00





**Degrees Celcius** 



D-07 1998-06-19 11:30:00











Degrees Celcius

D-18 1998-07-03 14:33:00



E-01 1998-07-02 15:58:00



E-03 1998-06-28 08:53:00



E-04 1998-06-28 08:57:00



E-05 1998-06-23 13:43:00





E-07 1998-06-19 14:26:00



E-08 1998-06-18 14:08:00



E-09 1998-06-17 09:07:00



Degrees Celcius



E-11 1998-06-12 06:25:00



**Degrees Celcius** 

E-12 1998-06-11 14:17:00





E-18 1998-07-03 16:59:00



E-19 1998-07-06 09:02:00



E-20 1998-07-06 13:27:00



F-01 1998-07-02 13:32:00



F-03 1998-06-28 11:32:00



F-04 1998-06-28 11:11:00



F-05 1998-06-23 11:18:00







F-09 1998-06-16 16:01:00



**Degrees Celcius** 

F-10 1998-06-15 15:33:00



**Degrees Celcius** 

F-11 1998-06-12 11:10:00



**Degrees Celcius** 

F-12 1998-06-12 06:42:00



F-13 1998-06-11 14:41:00



**Degrees Celcius** 

F-14 1998-06-11 09:12:00



F-18 1998-07-05 19:45:00



**Degrees Celcius** 

F-19 1998-07-05 16:16:00



**Degrees Celcius** 

F-20 1998-07-06 17:02:00



**Degrees Celcius** 

F-21 1998-07-12 08:37:00



**Degrees Celcius** 

F-22 1998-07-12 16:43:00



F-23 1998-07-12