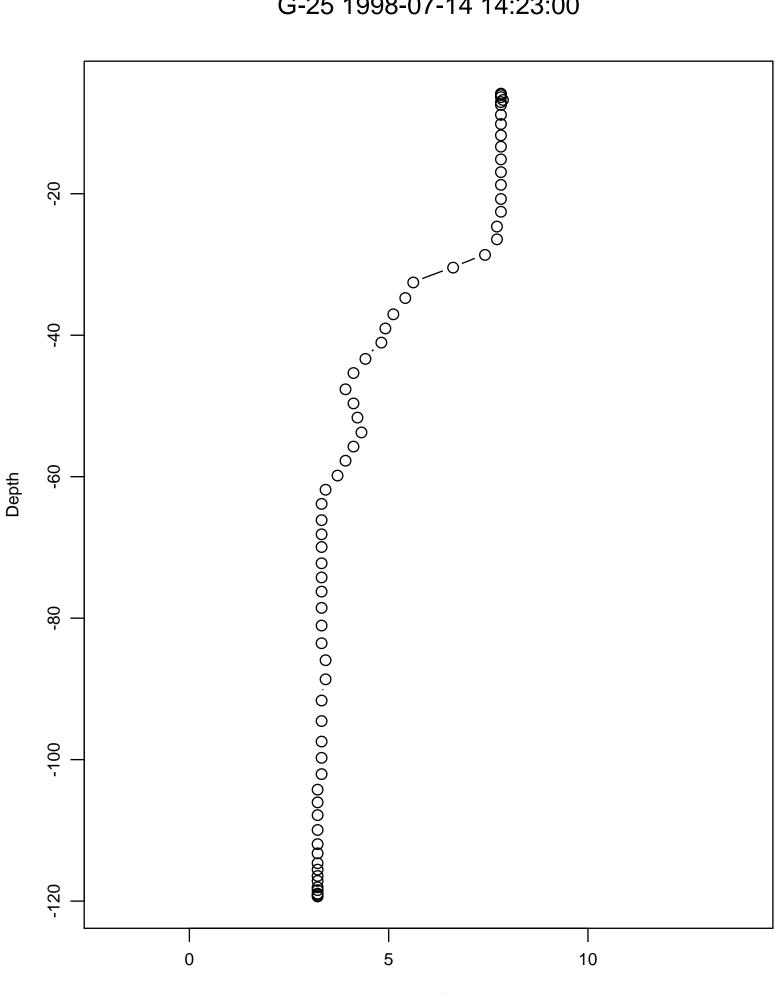

Degrees Celcius

G-26 1998-07-14 17:53:00

GF1918 1998-07-05 14:01:00

GF2019 1998-07-06 06:32:00

GF2120 1998-07-06 09:01:00

**Degrees Celcius** 

GF2221 1998-07-12 06:29:00

H-01 1998-07-02 08:43:00