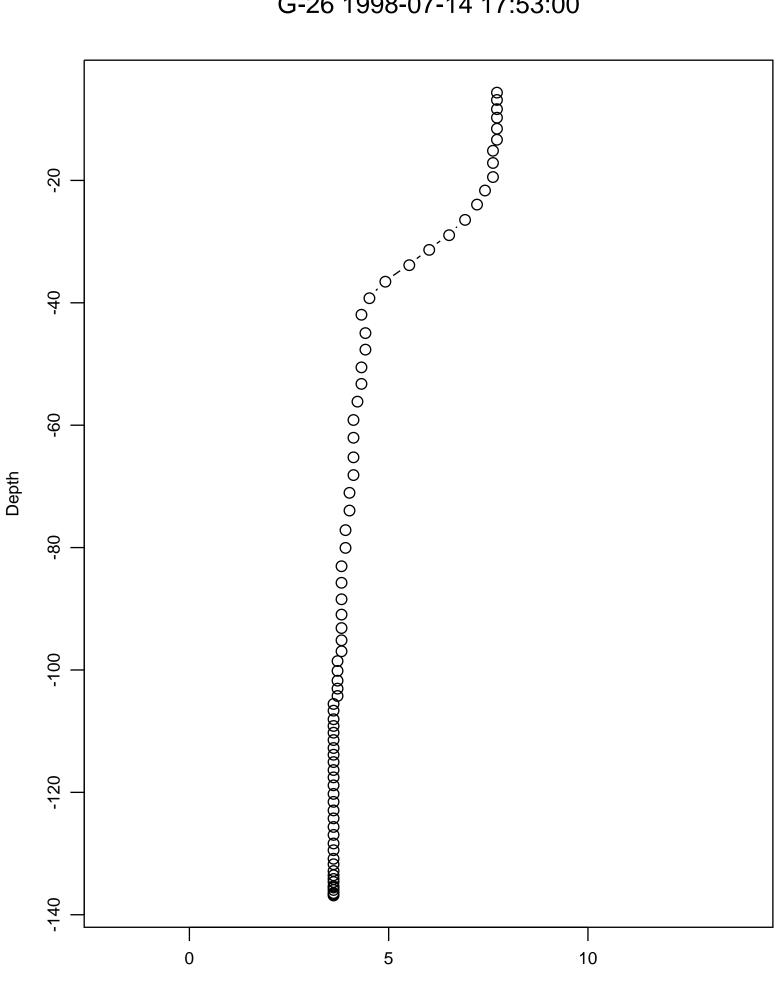

Degrees Celcius

G-26 1998-07-14 17:53:00

GF1918 1998-07-05 14:01:00

GF2019 1998-07-06 06:32:00

GF2120 1998-07-06 09:01:00

**Degrees Celcius** 

GF2221 1998-07-12 06:29:00

H-01 1998-07-02 08:43:00