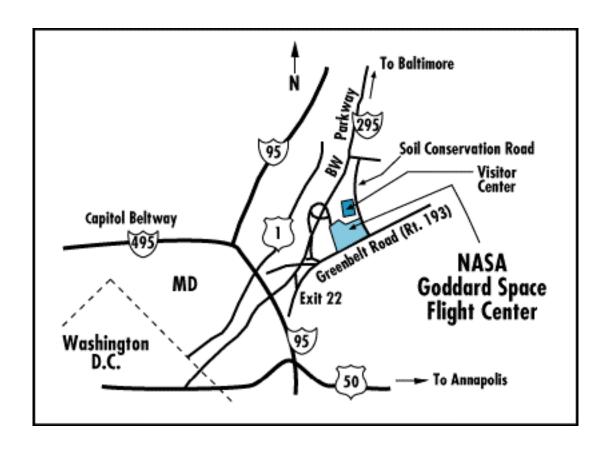

## **Directions to NASA Goddard Space Flight Center**

## From Washington, DC:

Take the Baltimore-Washington Parkway (Rt. 295) North to Greenbelt Road (Rt. 193). Take Greenbelt Road East for approximately two miles. The main gate will be on the left at the first traffic light after Cipriano Road. Visitors not on NASA business should continue on to the next traffic light and turn left onto Soil Conservation Road. Turn left at the first opportunity to reach the Visitor Center.

## From Baltimore:

Take the Baltimore-Washington Parkway (Route 295) South to the Beltsville Agricultural Research Center. Exit at Powder Mill Road and follow the signs to the Goddard Visitor Center. If you are on official business, continue past the turn for the Visitor Center to the next traffic light (Greenbelt Road). Turn right on Greenbelt Road, then turn right at the next traffic light to enter the main gate.