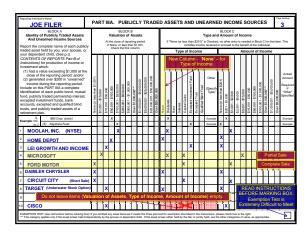

|
| 100111   | RETIREMENT PLANS                                                                                           |
|          | Identify each asset held by a self-directed retirement plan.                                               |
|          | A self-directed retirement plan is one which does not meet the definition of an excepted investment fund.  |
| N. N.    | Widely held (i.e. has more than 100 participants or investors); and                                        |
| 5        | Publicly traded (or available) or widely-<br>diversified; and                                              |
|          | Held under circumstances where you don't<br>have control over the financial interests held<br>by the fund. |





## Select Committee on Ethics - Jinancial Disclosure



# TEST The reporting individual is not required to report assets, transactions, and/or liabilities which the reporting individual certifies: > (1) represents the spouse's or dependent child's sole financial interest or responsibility and which the reporting individual has no knowledge of; > (2) which are not in any way, past or present, derived from the income, assets, or activities of the reporting individual; and > (3) which the reporting individual neither derives, nor expects to derive, any financial or economic benefit.

| JOE FILER