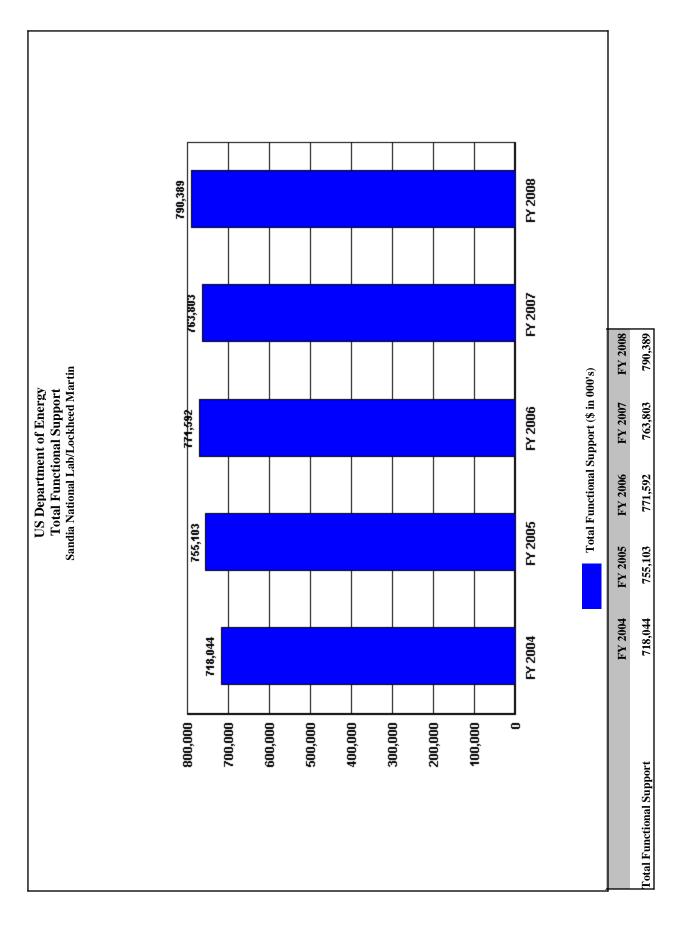

| -6.3%                                  |
| LDRD / PDRD / SDRD                          | 91,594               | 102,007              | 103,927              | 102,392              | 106,836              | 15,242                                    | 16.6%                                  |
|                                             | 10                   | )7                   |                      |                      |                      |                                           |                                        |
|                                             |                      |                      |                      |                      |                      |                                           |                                        |







#### Trends in Total Support Cost by Functional Categories Savannah River/Westinghouse & Wackenhut (\$000) FY 2008

| Total Costs Less Construction