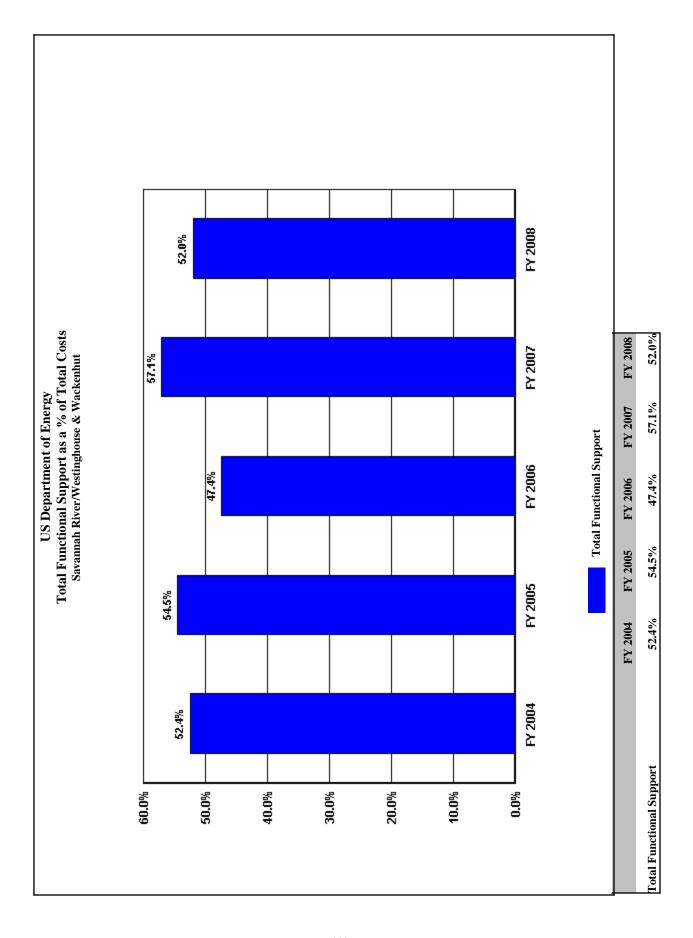

|                                             | 11                   | 11                                    |                      |                      |                      |                                            |                                         |







#### Trends in Total Support Cost by Functional Categories Stanford Linear Accelerator Center/Stanford Univ. (\$000) FY 2008

| Total Costs Less Construction   200,738   204,545   222,588   244,739   244,829   44,091   22.0%