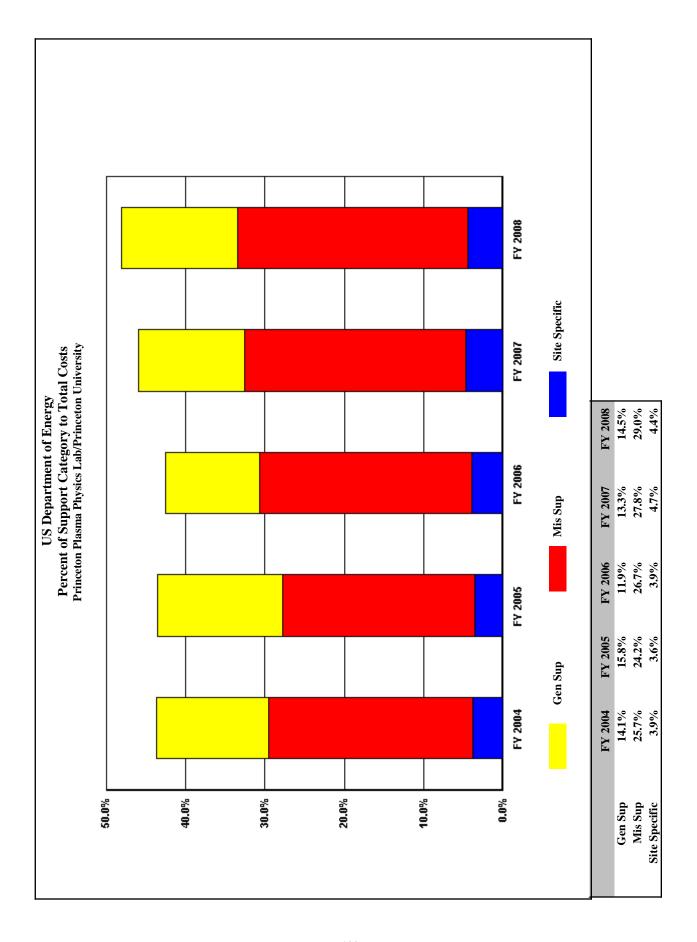

| 100.0%                      |
| 103                                                                                                                                                                                                                                                                                                                                                                                                                                                                          |                             |







### Trends in Total Support Cost by Functional Categories Sandia National Lab/Lockheed Martin (\$000) FY 2008

|                                             | F 1 2                | 2000                 |                      |                      |                      |                                           |                                        |
|---------------------------------------------|----------------------|----------------------|----------------------|----------------------|----------------------|-------------------------------------------|----------------------------------------|
| Total Costs                                 | FY 2004<br>2,193,341 | FY 2005<br>2,273,769 | FY 2006<br>2,272,618 | FY 2007<br>2,239,578 | FY 2008<br>2,261,091 | \$ Change<br>2004 To<br>FY 2