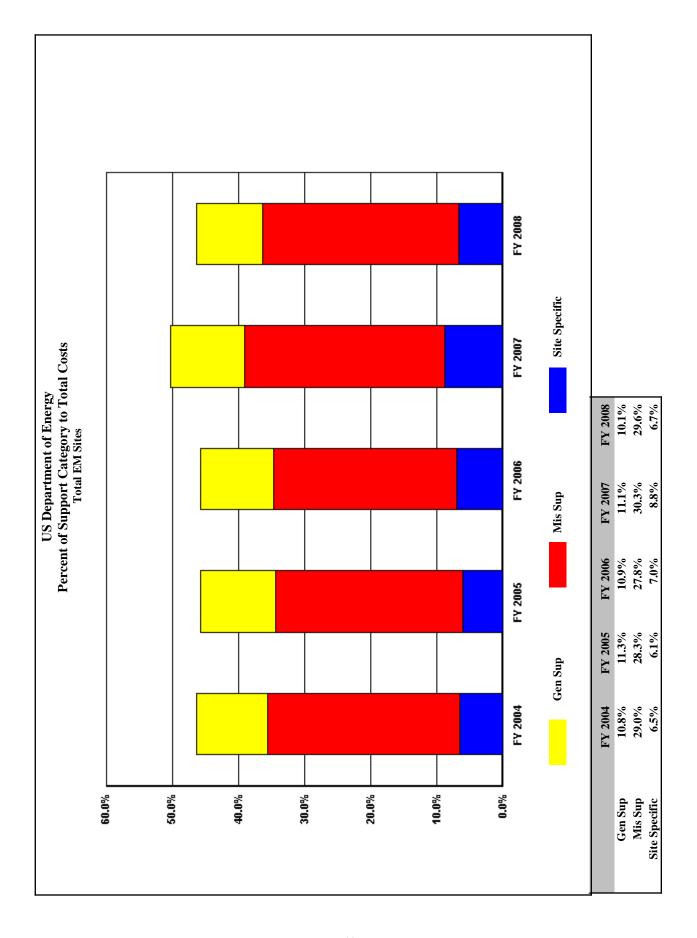

## Trends in Total Support Cost by Functional Categories Total EM Sites (\$000) FY 2008

|                                              | FY 2004              | FY 2005              | FY 2006              | FY 2007              | FY 2008             | \$ Change<br>2004 To<br>FY 2008 | % Change<br>2004 To<br>FY 2008 |
|----------------------------------------------|----------------------|----------------------|----------------------|----------------------|---------------------|---------------------------------|--------------------------------|
| Total Costs Capital Construction             | 3,605,725<br>197,368 | 3,814,077<br>156,635 | 3,590,837<br>120,008 | 3,278,229<br>103,648 | 3,378,986<br>97,565 | -226,739<br>-99,803             | -6.3%<br>-50.6%                |
| Total Costs Less Construction                | 3,408,357            | 3,657,442            | 3,470,829            | 3,174,581            | 3,281,421           | -126,936                        | -3.7%                          |
| Total Support Costs                          | 1,671,104            | 1,742,569            | 1,639,823            | 1,645,644            | 1,565,744           | -105,360                        | -6.3%                          |
| Mission Direct Operation                     | 1,737,253            | 1,914,873            | 1,831,006            | 1,528,937            | 1,715,677           | -21,576                         | -1.2%                          |
| Mission Direct Operation as % of Total Cost  | 48.2%                | 50.2%                | 51.0%                | 46.6%                | 50.8%               | • ′                             |                                |
| Capital Construction as % of Total Cost      | 5.5%                 | 4.1%                 | 3.3%                 | 3.2%                 | 2.9%                |                                 |                                |
| <b>Total Support Cost as % of Total Cost</b> | 46.3%                | 45.7%                | 45.7%                | 50.2%                | 46.3%               |                                 |                                |
| Total                                        | 100.0%               | 100.0%               | 100.0%               | 100.0%               | 100.0%              |                                 |                                |
| TOTAL SUPPORT COST as % of TOTAL COST        | 46.3%                | 45.7%                | 45.7%                | 50.2%                | 46.3%               |                                 |                                |
| TOTAL SUPPORT COST                           | 1,671,104            | 1,742,569            | 1,639,823            | 1,645,644            | 1,565,744           | -105,360                        | -6.3%                          |
| TOTAL GENERAL SUPPORT as % of TOTAL          | 10.8%                | 11.3%                | 10.9%                | 11.1%                | 10.1%               | 40                              |                                |
| TOTAL GENERAL SUPPORT                        | 389,034              | 429,813              | 392,166              | 363,949              | 340,263             | -48,771                         | -12.5%                         |
| EXECUTIVE DIRECTION                          | 19,006               | 19,778               | 18,975               | 19,554               | 18,386              | -620                            | -3.3%                          |
| HUMAN RESOURCES                              | 43,246               | 41,752               | 42,379               | 40,963               | 41,086              | -2,160                          | -5.0%                          |
| CFO                                          | 29,473               | 28,159               | 27,159               | 27,779               | 28,012              | -1,461                          | -5.0%                          |
| PROCUREMENT                                  | 31,200               | 33,856               | 32,280               | 29,744               | 27,336              | -3,864                          | -12.4%                         |
| LEGAL                                        | 10,920               | 11,793               | 10,662               | 10,127               | 8,900               | -2,020                          | -18.5%                         |
| CENTRAL ADMIN SERVICES                       | 39,602               | 40,222               | 30,307               | 31,355               | 31,095              | -8,507                          | -21.5%                         |
| PROGRAM/PROJECT CONTROL                      | 77,700               | 82,465               | 68,212               | 64,446               | 59,036              | -18,664                         | -24.0%                         |
| INFORMATION OUTREACH                         | 12,904               | 11,385               | 11,108               | 10,121               | 10,634              | -2,270                          | -17.6%                         |
| INFORMATION SERVICES                         | 111,870              | 107,494              | 100,191              | 100,290              | 97,857              | -14,013                         | -12.5%                         |
| OTHER                                        | 13,113               | 52,909               | 50,893               | 29,570               | 17,921              | 4,808                           | 36.7%                          |
| TOTAL MISSION SUPPORT as % of TOTAL          | 29.0%                | 28.3%                | 27.8%                | 30.3%                | 29.6%               | 47 300                          |                                |
| TOTAL MISSION SUPPORT                        | 1,046,623            | 1,080,442            | 997,792              | 992,165              | 999,234             | -47,389                         | -4.5%                          |
| ENVIRONMENTAL                                | 61,293               | 56,937               | 50,791               | 51,006               | 51,770              | -9,523                          | -15.5%                         |
| SAFETY AND HEALTH                            | 257,558              | 285,747              | 268,180              | 260,247              | 255,587             | -1,971                          | -0.8%                          |
| FACILITIES MANAGEMENT                        | 87,038               | 88,363               | 71,687               | 72,496               | 70,834              | -16,204                         | -18.6%                         |
| MAINTENANCE                                  | 229,751              | 233,056              | 200,181              | 203,265              | 203,880             | -25,871                         | -11.3%                         |
| UTILITIES                                    | 75,963               | 80,378               | 84,064               | 77,458               | 83,132              | 7,169                           | 9.4%                           |
| SAFEGUARDS AND SECURITY                      | 169,965              | 168,468              | 168,567              | 182,431              | 189,265             | 19,300                          | 11.4%                          |
| LOGISTICS SUPPORT                            | 43,253               | 48,853               | 47,850               | 47,452               | 47,632              | 4,379                           | 10.1%                          |
| QUALITY ASSURANCE                            | 41,269               | 39,917               | 37,228               | 38,860               | 36,221              | -5,048                          | -12.2%                         |
| LABORATORY/TECHNICAL SUPPORT                 | 80,533               | 78,723               | 69,244               | 58,950               | 60,913              | -19,620                         | -24.4%                         |
| TOTAL SITE SPECIFIC as % of TOTAL            | 6.5%                 | 6.1%                 | 7.0%                 | 8.8%                 | 6.7%                |                                 |                                |
| TOTAL SITE SPECIFIC                          | 235,447              | 232,314              | 249,865              | 289,530              | 226,247             | -9,200                          | -3.9%                          |
| MANAGEMENT/INCENTIVE FEE                     | 219,116              | 213,988              | 227,538              | 267,655              | 205,177             | -13,939                         | -6.4%                          |
| TAXES                                        | 16,331               | 18,326               | 21,819               | 19,271               | 18,244              | 1,913                           | 11.7%                          |
| LDRD / PDRD / SDRD                           | 0                    | 0                    | 508                  | 2,604                | 2,826               | 2,826                           | 100.0%                         |