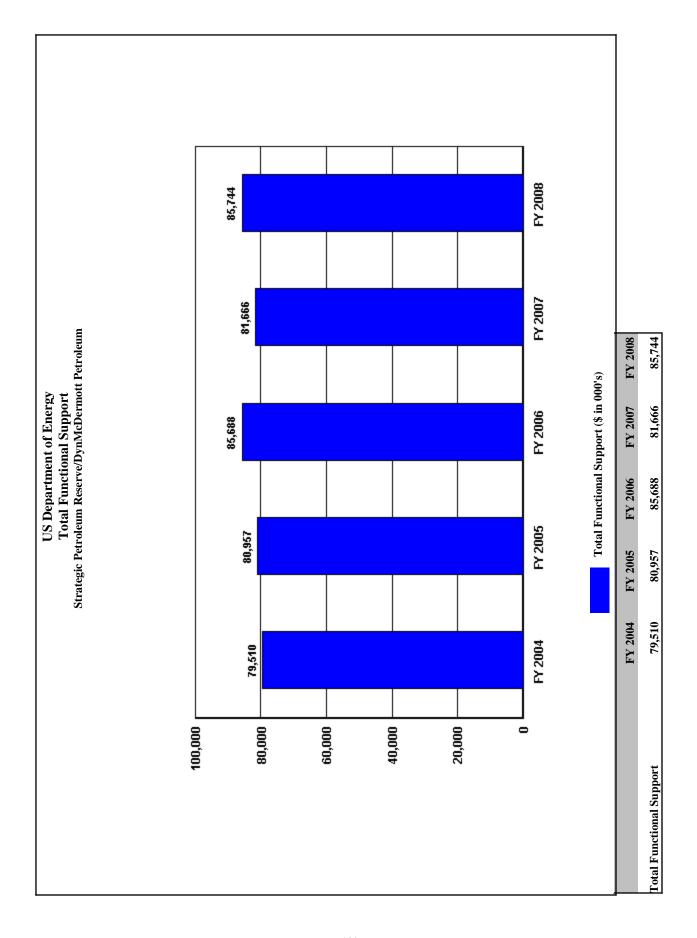

| 29.4%                                   |
| MANAGEMENT/INCENTIVE FEE                     | 7,295              | 6,203              | 7,693              | 7,524              | 9,234              | 1,939                                     | 26.6%                                   |
| TAXES                                        | 203                | 297                | 249                | 366                | 471                | 268                                       | 132.0%                                  |
| LDRD / PDRD / SDRD                           | <b>0</b><br>1°     | 19                 | 0                  | 0                  | 0                  | 0                                         | 0.0%                                    |







## Trends in Total Support Cost by Functional Categories West Valley/West Valley Nuclear Services (\$000) FY 2008

| Total Costs                                                                         | FY 2004<br>103,586<br>0 | FY 2005<br>70,786<br>0 | FY 2006<br>69,247 | FY 2007 72,376 0 | FY 2008<br>61,844<br>0 | \$ Change<br>2004 To<br>FY 2008<br>-41,742 | % Change<br>2004 To<br>FY 2008<br>-40.3%<br>0.0% |
|-------------------------------------------------------------------------------------|-------------------------|------------------------|-------------------|------------------|------------------------|--------------------------------------------|--------------------------------------------------|
| Capital Construction