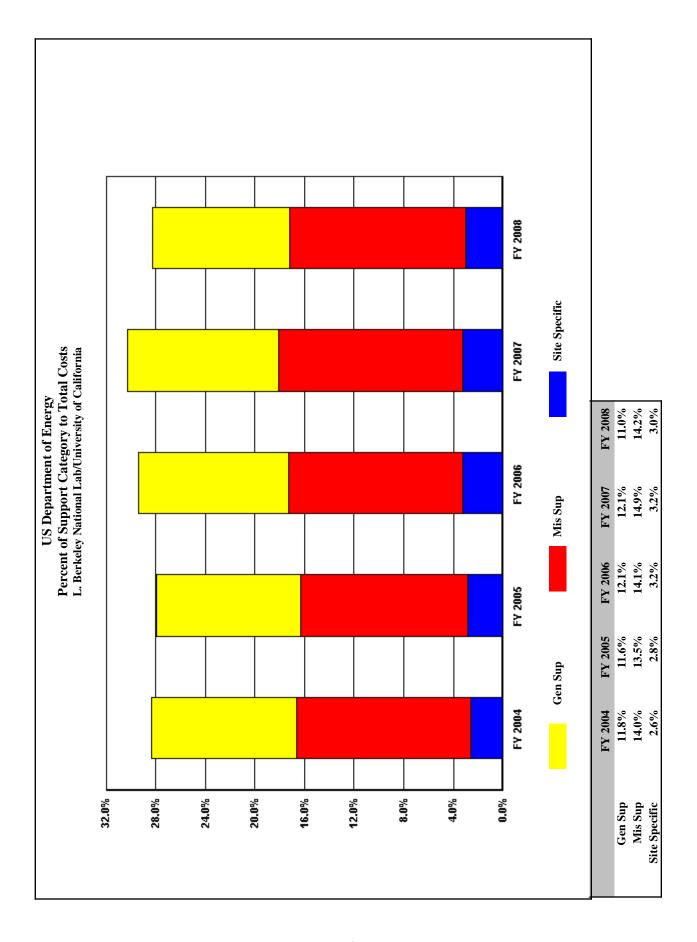

| 100.7%                                  |
| TAXES                                        | 484                | 313                | 342                | 271                | 305                | -179                                      | -37.0%                                  |
| LDRD / PDRD / SDRD                           | 9,599              | 10,843             | 11,758             | 10,018             | 11,409             | 1,810                                     | 18.9%                                   |
|                                              | 6                  | 7                  |                    |                    |                    |                                           |                                         |







# Trends in Total Support Cost by Functional Categories L. Livermore National Lab/University of California (\$000) FY 2008

|                                                     | FY 2004   | FY 2005   | FY 2006   | FY 2007   | FY 2008   | \$ Change<br>2004 To<br>FY 2008 | % Change<br>2004 To<br>FY 2008 |
|-----------------------------------------------------|-----------|-----------|-----------|-----------|-----------|---------------------------------|--------------------------------|
| Total Costs                                         | 1,629,678 | 1,625,780 | 1,600,696 | 1,623,639 | 1,586,882 | -42,796                         | -2.6%                          |
| Capital Construction  Total Costs Less Construction | 1,508,309 | 1,509,676 | 1,410,615 | 1,466,576 | 1,432,426 | -75,883