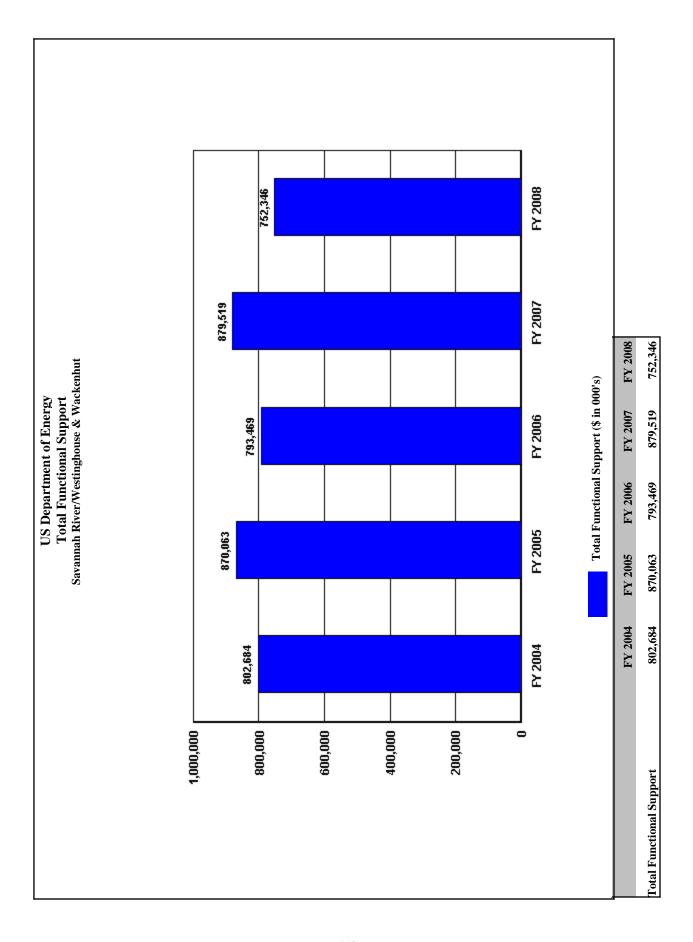

|                                             | 11                   | 11                                    |                      |                      |                      |                                            |                                         |







#### Trends in Total Support Cost by Functional Categories Stanford Linear Accelerator Center/Stanford Univ. (\$000) FY 2008

| Total Costs Less Construction   200,738   204,545   222,588   244,739   244,829   44,091   22.0%