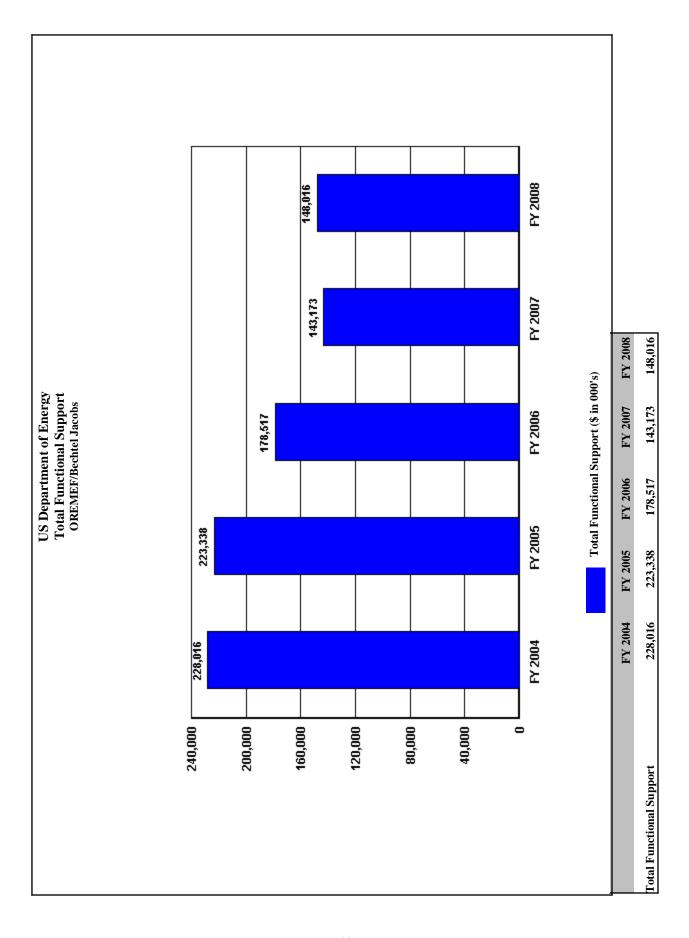

|                                         | 8       | 7       |         |         |         |                                 |                                |







## Trends in Total Support Cost by Functional Categories Oak Ridge National Lab/UT-Battelle (\$000) FY 2008

|                                              | FY 2004 | FY 2005 | FY 2006 | FY 2007   | FY 2008   | \$ Change<br>2004 To<br>FY 2008 | % Change<br>2004 To<br>FY 2008 |
|----------------------------------------------|---------|---------|---------|-----------|-----------|---------------------------------|--------------------------------|
| Total Costs                                  | 940,216 | 990,268 | 988,324 | 1,063,388 | 1,246,157 | 305,941                         | 32.5%                          |
| Capital Construction                         | 168,729 | 103,512 | 53,965  | 69,118    | 71,276    | -97,453                         | -57.8%                         |
| Tot