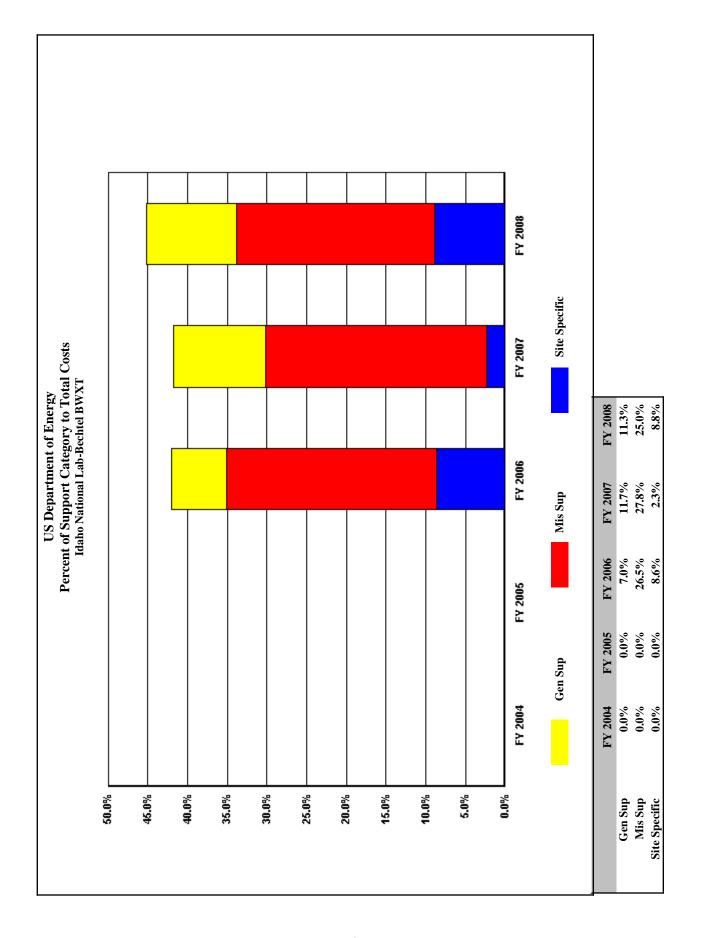

### 5. Summary - All 29 Submitting Sites

| Ames Laboratory/Iowa State                                            | 19        |
|-----------------------------------------------------------------------|-----------|
| Argonne National Laboratory/University of Chicago                     | 23        |
| Bettis Atomic Power Laboratory/Bechtel                                | 27        |
| Brookhaven National Laboratory/Brookhaven Science Associates          | 31        |
| Fermi National Accelerator Laboratory/University Research Association | 35        |
| Hanford/Fluor Daniel & Bechtel                                        | 39        |
| Idaho National Laboratory/Battelle Energy Alliance                    | 43        |
| Idaho National Laboratory/Bechtel BWXT                                | 47        |
| Idaho National Laboratory/CH2MWG                                      | 51        |
| Idaho National Laboratory/ (FY 2004-FY2005)                           | 55        |
| Kansas City/Honeywell, FM&T                                           | 59        |
| Knolls Atomic Power Laboratory/Lockheed Martin                        | 63        |
| Lawrence Berkeley National Laboratory/University of California        | 67        |
| Lawrence Livermore National Laboratory/University of California       | 71        |
| Los Alamos National Laboratory/University of California               | 75        |
| National Renewable Energy Laboratory/Midwest Research Institute       | <b>79</b> |
|                                                                       |           |