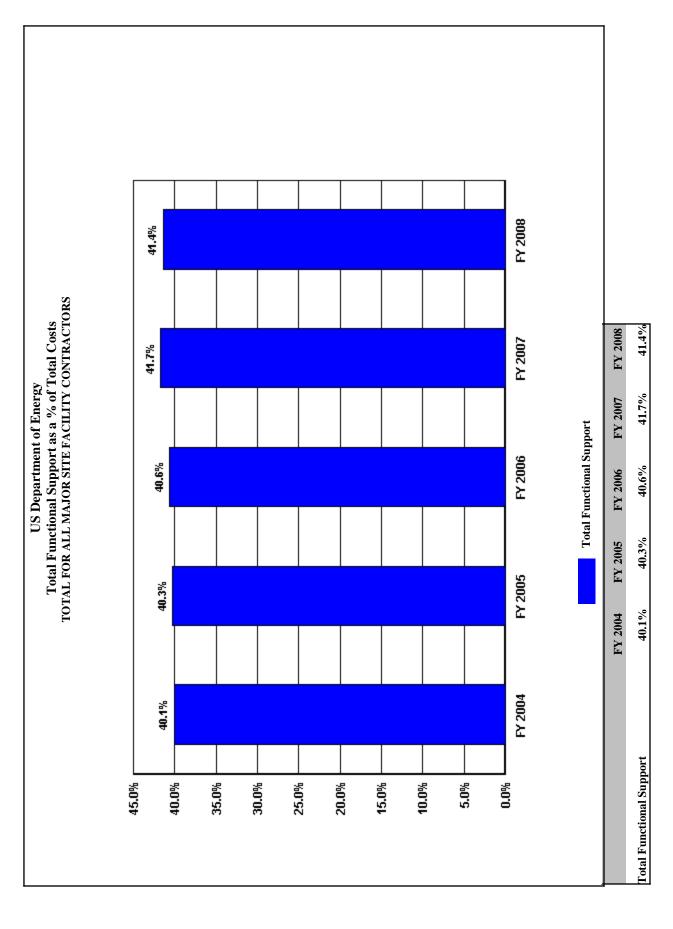

#### Trends in Total Support Cost by Functional Categories TOTAL FOR ALL MAJOR SITE FACILITY CONTRACTORS (\$000) FY 2008

|                                             | FY 2004                 | FY 2005                 | FY 2006                 | FY 2007                 | FY 2008                 | \$ Change<br>2004 To<br>FY 2008 | % Change<br>2004 To<br>FY 2008 |
|---------------------------------------------|-------------------------|-------------------------|-------------------------|-------------------------|-------------------------|---------------------------------|--------------------------------|
| Total Costs Capital Construction            | 17,542,814<br>1,443,083 | 18,534,965<br>1,345,974 | 18,508,154<br>1,371,938 | 18,374,937<br>1,316,375 | 19,120,343<br>1,345,241 | 1,577,529<br>-97,842            | 9.0%<br>-6.8%                  |
| Total Costs Less Construction               | 16,099,731              | 17,188,991              | 17,136,216              | 17,058,562              | 17,775,102              | 1,675,371                       | 10.4%                          |
| Total Support Costs                         | 7,032,004               | 7,461,849               | 7,517,153               | 7,662,805               | 7,915,919               | 883,915                         | 12.6%                          |
| Mission Direct Operation                    | 9,067,727               | 9,727,142               | 9,619,063               | 9,395,757               | 9,859,183               | 791,456                         | 8.7%                           |
| Mission Direct Operation as % of Total Cost | 51.7%                   | 52.5%                   | 52.0%                   | 51.1%                   | 51.6%                   | •                               |                                |
| Capital Construction as % of Total Cost     | 8.2%                    | 7.3%                    | 7.4%                    | 7.2%                    | 7.0%                    |                                 |                                |
| Total Support Cost as % of Total Cost       | 40.1%                   | 40.3%                   | 40.6%                   | 41.7%                   | 41.4%                   |                                 |                                |
| Total                                       | 100.0%                  | 100.0%                  | 100.0%                  | 100.0%                  | 100.0%                  |                                 |                                |
| TOTAL SUPPORT COST as % of TOTAL COST       | 40.1%                   | 40.3%                   | 40.6%                   | 41.7%                   | 41.4%                   |                                 |                                |
| TOTAL SUPPORT COST                          | 7,032,004               | 7,461,849               | 7,517,153               | 7,662,805               | 7,915,919               | 883,915                         | 12.6%                          |
| TOTAL GENERAL SUPPORT as % of TOTAL         | 12.3%                   | 12.5%                   | 12.4%                   | 12.0%                   | 12.0%                   |                                 |                                |
| TOTAL GENERAL SUPPORT                       | 2,166,067               | 2,313,586               | 2,290,651               | 2,200,081               | 2,299,897               | 133,830                         | 6.2%                           |
| EXECUTIVE DIRECTION                         | 189,952                 | 195,196                 | 201,900                 | 195,838                 | 197,558                 | 7,606                           | 4.0%                           |
| HUMAN RESOURCES                             | 201,550                 | 219,819                 | 212,390                 | 208,980                 | 211,345                 | 9,795                           | 4.9%                           |
| CFO                                         | 149,907                 | 159,040                 | 162,273                 | 166,640                 | 172,008                 | 22,101                          | 14.7%                          |
| PROCUREMENT                                 | 151,790                 | 162,377                 | 150,923                 | 148,743                 | 150,174                 | -1,616                          | -1.1%                          |
| LEGAL                                       | 55,295                  | 62,872                  | 60,572                  | 60,776                  | 60,132                  | 4,837                           | 8.7%                           |
| CENTRAL ADMIN SERVICES                      | 204,377                 | 210,156                 | 186,158                 | 188,992                 | 194,071                 | -10,306                         | -5.0%                          |
| PROGRAM/PROJECT CONTROL                     | 219,344                 | 240,465                 | 231,657                 | 240,750                 | 238,098                 | 18,754                          | 8.6%                           |
| INFORMATION OUTREACH                        | 169,264                 | 174,392                 | 191,290                 | 188,109                 | 182,848                 | 13,584                          | 8.0%                           |
| INFORMATION SERVICES                        | 764,335<br>60,253       | 783,255<br>106,014      | 782,690<br>110,798      | 739,327<br>61,926       | 767,223<br>126,440      | 2,888<br>66,187                 | 0.4%<br>109.8%                 |
| OTHER                                       | 00,233                  | 100,014                 | 110,798                 | 01,920                  | 120,440                 | 00,187                          | 109.8 /6                       |
| TOTAL MISSION SUPPORT as % of TOTAL         | 22.5%                   | 22.6%                   | 22.9%                   | 23.4%                   | 23.1%                   |                                 |                                |
| TOTAL MISSION SUPPORT                       | 3,952,748               | 4,180,264               | 4,234,593               | 4,306,885               | 4,420,092               | 467,344                         | 11.8%                          |
| ENVIRONMENTAL                               | 189,084                 | 196,202                 | 203,040                 | 214,959                 | 226,233                 | 37,149                          | 19.6%                          |
| SAFETY AND HEALTH                           | 745,874                 | 800,247                 | 811,352                 | 838,789                 | 817,596                 | 71,722                          | 9.6%                           |
| FACILITIES MANAGEMENT                       | 575,640                 | 582,709                 | 532,177                 | 541,479                 | 535,260                 | -40,380                         | -7.0%                          |
| MAINTENANCE                                 | 852,107                 | 890,193                 | 868,747                 | 907,732                 | 938,317                 | 86,210                          | 10.1%                          |
| UTILITIES                                   | 387,113                 | 427,406                 | 471,418                 | 454,512                 | 494,501                 | 107,388                         | 27.7%                          |
| SAFEGUARDS AND SECURITY                     | 715,150                 | 772,171                 | 805,369                 | 811,983                 | 859,386                 | 144,236                         | 20.2%                          |
| LOGISTICS SUPPORT                           | 163,869                 | 171,958                 | 181,112                 | 191,575                 | 195,769                 | 31,900                          | 19.5%                          |
| QUALITY ASSURANCE                           | 147,133                 | 146,398                 | 171,398                 | 160,054                 | 154,972                 | 7,839                           | 5.3%                           |
| LABORATORY/TECHNICAL SUPPORT                | 176,778                 | 192,980                 | 189,980                 | 185,802                 | 198,058                 | 21,280                          | 12.0%                          |
| TOTAL SITE SPECIFIC as % of TOTAL           | 5.2%                    | 5.2%                    | 5.4%                    | 6.3%                    | 6.3%                    |                                 |                                |
| TOTAL SITE SPECIFIC                         | 913,189                 | 967,999                 | 991,909                 | 1,155,839               | 1,195,930               | 282,741                         | 31.0%                          |
| MANAGEMENT/INCENTIVE FEE                    | 494,067                 | 516,853                 | 523,104                 | 632,027                 | 655,094                 | 161,027                         | 32.6%                          |
| TAXES                                       | 101,311                 | 113,236                 | 129,921                 | 193,957                 | 201,671                 | 100,360                         | 99.1%                          |
| LDRD / PDRD / SDRD                          | 317,811                 | 337,910                 | 338,884                 | 329,855                 | 339,165                 | 21,354                          | 6.7%                           |
|                                             |                         | 3                       |                         |                         |                         |                                 |                                |