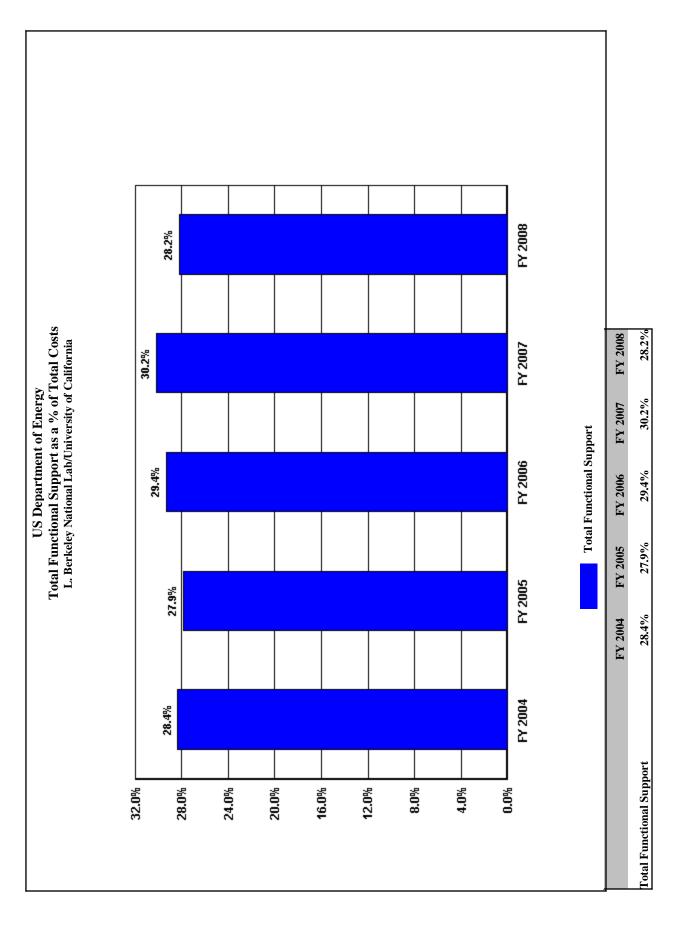

| 100.7%                                  |
| TAXES                                        | 484                | 313                | 342                | 271                | 305                | -179                                      | -37.0%                                  |
| LDRD / PDRD / SDRD                           | 9,599              | 10,843             | 11,758             | 10,018             | 11,409             | 1,810                                     | 18.9%                                   |
|                                              | 6                  | 7                  |                    |                    |                    |                                           |                                         |







# Trends in Total Support Cost by Functional Categories L. Livermore National Lab/University of California (\$000) FY 2008

|                                                     | FY 2004   | FY 2005   | FY 2006   | FY 2007   | FY 2008   | \$ Change<br>2004 To<br>FY 2008 | % Change<br>2004 To<br>FY 2008 |
|-----------------------------------------------------|-----------|-----------|-----------|-----------|-----------|---------------------------------|--------------------------------|
| Total Costs                                         | 1,629,678 | 1,625,780 | 1,600,696 | 1,623,639 | 1,586,882 | -42,796                         | -2.6%                          |
| Capital Construction  Total Costs Less Construction | 1,508,309 | 1,509,676 | 1,410,615 | 1,466,576 | 1,432,426 | -75,883