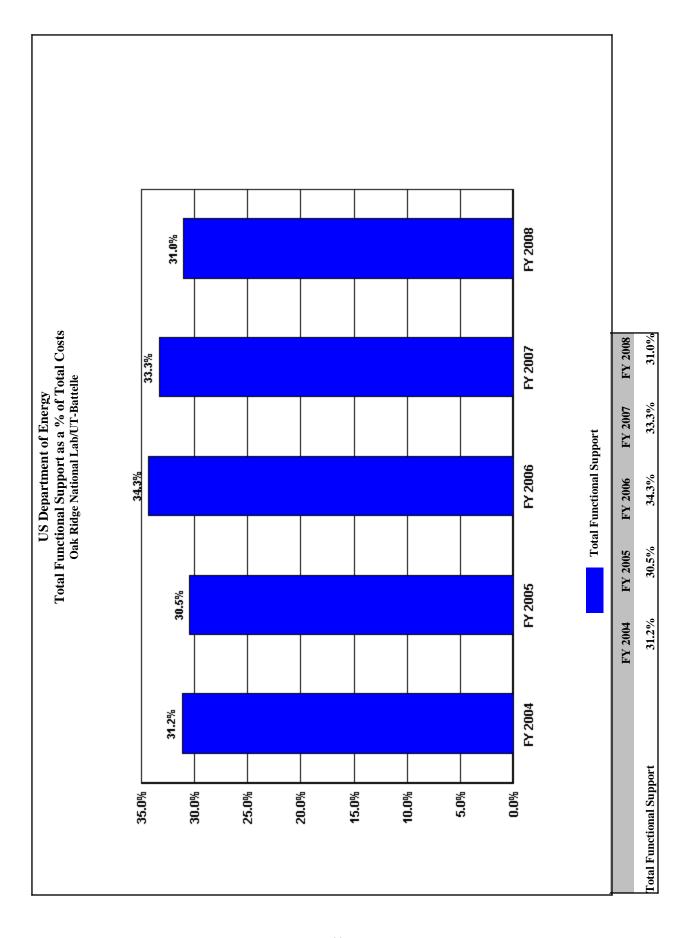

97  | 27,192  | 33,171  | 33,986    | 36,627    | 13,630                          | 59.3%                          |
| MANAGEMENT/INCENTIVE FEE                     | 7,043   | 8,184   | 10,700  | 10,987    | 10,479    | 3,436                           | 48.8%                          |
| TAXES                                        | 1,353   | 1,822   | 2,384   | 2,357     | 2,492     | 1,139                           | 84.2%                          |
| LDRD / PDRD / SDRD                           | 14,601  | 17,186  | 20,087  | 20,642    | 23,656    | 9,055                           | 62.0%                          |
|                                              | 9       | 1       |         |           |           |                                 |                                |







## Trends in Total Support Cost by Functional Categories Pacific Northwest National Lab/Battelle Memorial (\$000) FY 2008

| Total Costs                                  | FY 2004<br>614,443 | FY 2005<br>719,778 | FY 2006<br>734,007 | FY 2007<br>753,274 | FY 2008<br>874,985 | \$ Change<br>2004 To<br>FY 2008<br>260,542 | % Change<br>2004 To<br>FY 2008<br>42.4% |
|----------------------------------------------|--------------------|--------------------|--------------------|--------------------|--------------------|--------------------------------------------|-----------------------------------------|
| Capital Construction                         | 11,563             | 17,901             | 20,931             | 34,685             | 46,094             | 34,531