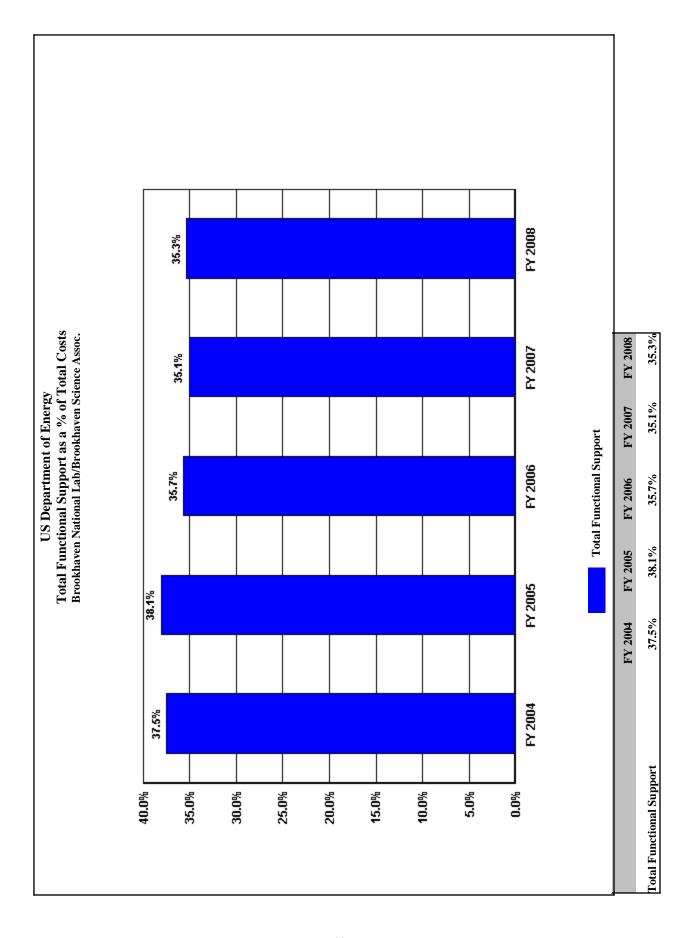

# U.S. Department of Energy

**FY 2008** 

Support Cost By Functional Activity
Detail Report
From 29 Submitting Contractors