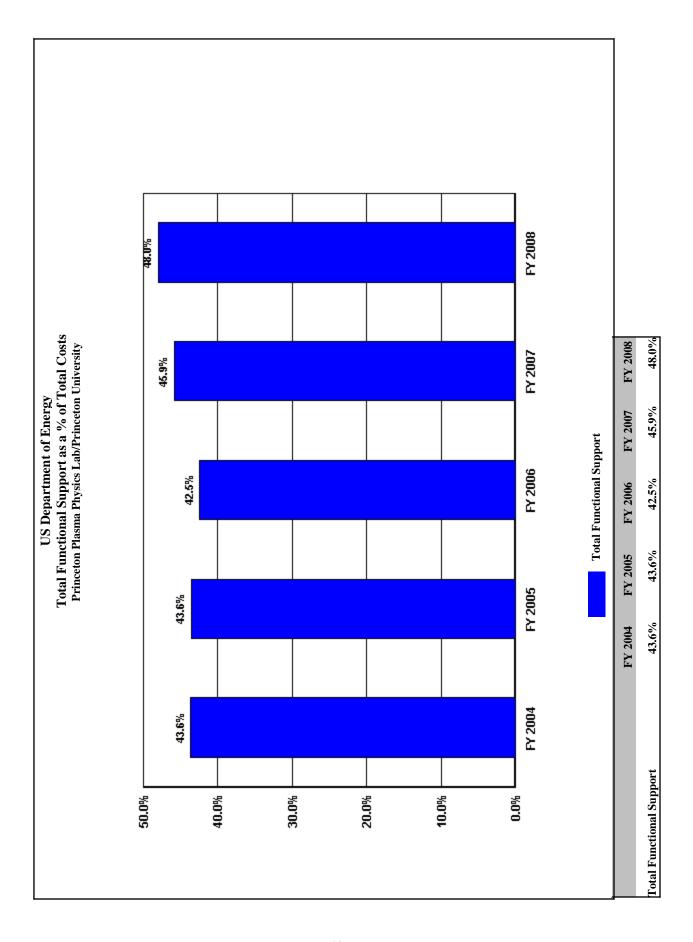

| 100.0%                      |
| 103                                                                                                                                                                                                                                                                                                                                                                                                                                                                          |                             |







### Trends in Total Support Cost by Functional Categories Sandia National Lab/Lockheed Martin (\$000) FY 2008

|                                             | F 1 2                | 2000                 |                      |                      |                      |                                           |                                        |
|---------------------------------------------|----------------------|----------------------|----------------------|----------------------|----------------------|-------------------------------------------|----------------------------------------|
| Total Costs                                 | FY 2004<br>2,193,341 | FY 2005<br>2,273,769 | FY 2006<br>2,272,618 | FY 2007<br>2,239,578 | FY 2008<br>2,261,091 | \$ Change<br>2004 To<br>FY