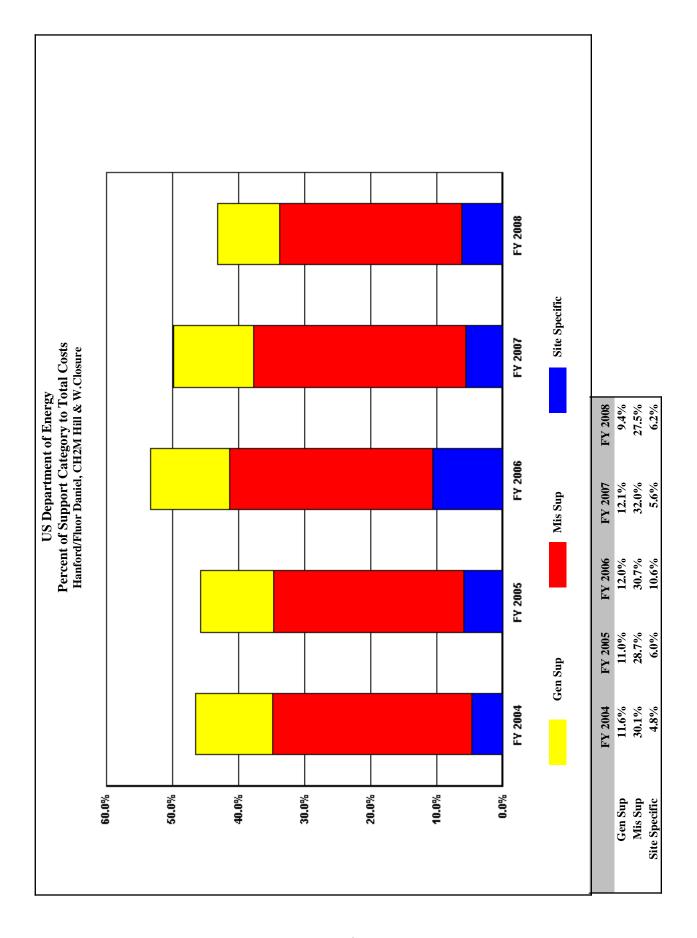

### 5. Summary - All 29 Submitting Sites

| Ames Laboratory/Iowa State                                            | 19        |
|-----------------------------------------------------------------------|-----------|
| Argonne National Laboratory/University of Chicago                     | 23        |
| Bettis Atomic Power Laboratory/Bechtel                                | 27        |
| Brookhaven National Laboratory/Brookhaven Science Associates          | 31        |
| Fermi National Accelerator Laboratory/University Research Association | 35        |
| Hanford/Fluor Daniel & Bechtel                                        | 39        |
| Idaho National Laboratory/Battelle Energy Alliance                    | 43        |
| Idaho National Laboratory/Bechtel BWXT                                | 47        |
| Idaho National Laboratory/CH2MWG                                      | 51        |
| Idaho National Laboratory/ (FY 2004-FY2005)                           | 55        |
| Kansas City/Honeywell, FM&T                                           | 59        |
| Knolls Atomic Power Laboratory/Lockheed Martin                        | 63        |
| Lawrence Berkeley National Laboratory/University of California        | 67        |
| Lawrence Livermore National Laboratory/University of California       | 71        |
| Los Alamos National Laboratory/University of California               | 75        |
| National Renewable Energy Laboratory/Midwest Research Institute       | <b>79</b> |
|                                                                       |           |