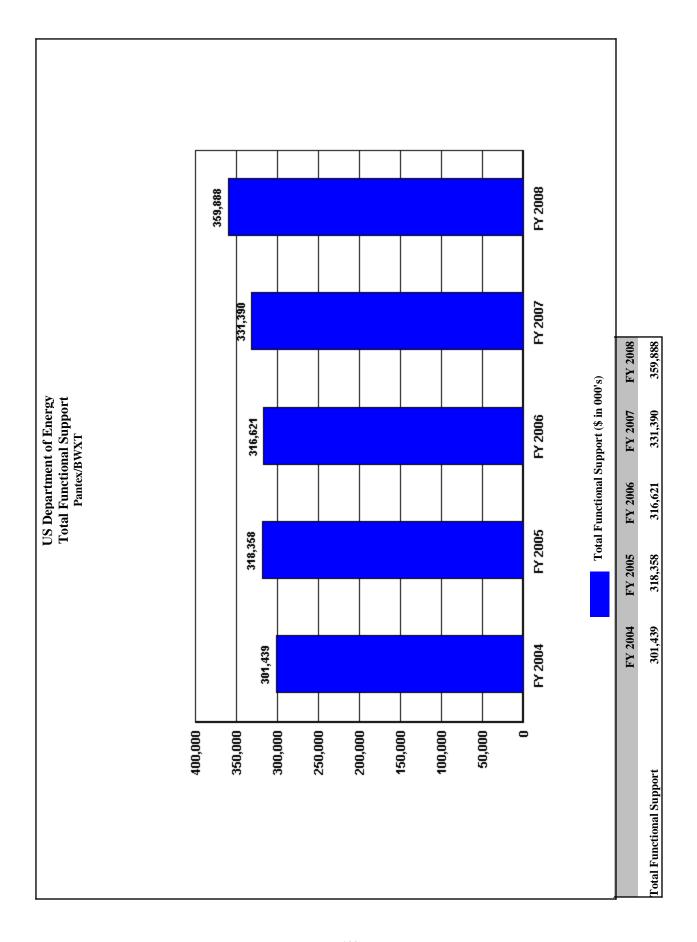

| 26,554  | 28,123  | 29,918  | 35,929  | 34,648  | 8,094                           | 30.5%                          |
| MANAGEMENT/INCENTIVE FEE                     | 23,940  | 25,644  | 27,500  | 32,695  | 33,743  | 9,803                           | 40.9%                          |
| TAXES                                        | 391     | 1,091   | 888     | 1,787   | -205    | -596                            | -152.4%                        |
| LDRD / PDRD / SDRD                           | 2,223   | 1,388   | 1,530   | 1,447   | 1,110   | -1,113                          | -50.1%                         |
|                                              | 9       | 9       |         |         |         |                                 |                                |







## Trends in Total Support Cost by Functional Categories Princeton Plasma Physics Lab/Princeton University (\$000) FY 2008

| Total Costs         75,117         81,158         78,151         76,635         78,930         3,8           Capital Construction         12,297         16,671         16,513         15,178         14,554         2,2           Total Costs Less Construction         62,820         64,487         61,638         61,457         64,376         1,5           Total Support Costs         32,766         35,367         33,187         35,164         37,882         5,1 | 18.4%<br>66 2.5%<br>6 15.6% |
|------------------------------------------------------------------------------------------------------------------------------------------------------------------------------