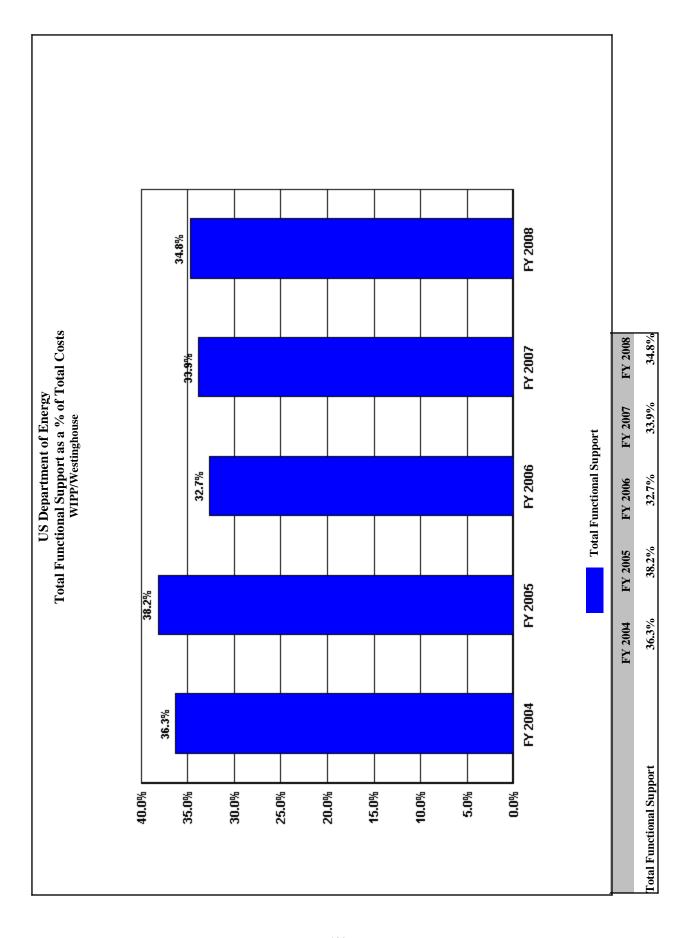

|                                             | 12                 | 21                 |                    |                    |                    |                                           |                                         |







#### Trends in Total Support Cost by Functional Categories Y-12/BWXT (\$000) FY 2008

|                                                    | FY 2004 | FY 2005 | FY 2006 | FY 2007 | FY 2008   | \$ Change<br>2004 To<br>FY 2008 | % Change<br>2004 To<br>FY 2008 |
|----------------------------------------------------|---------|---------|---------|---------|-----------|---------------------------------|--------------------------------|
| Total Costs                                        | 739,880 | 823,985 | 830,873 | 883,300 | 1,036,888 | 297,008                         | 40.1%                          |
| Capital Construction                               | 75,863  | 97,529  | 96,821  | 138,091 | 170,424   | 94,561                          | 124.6%                         |
| Total Costs