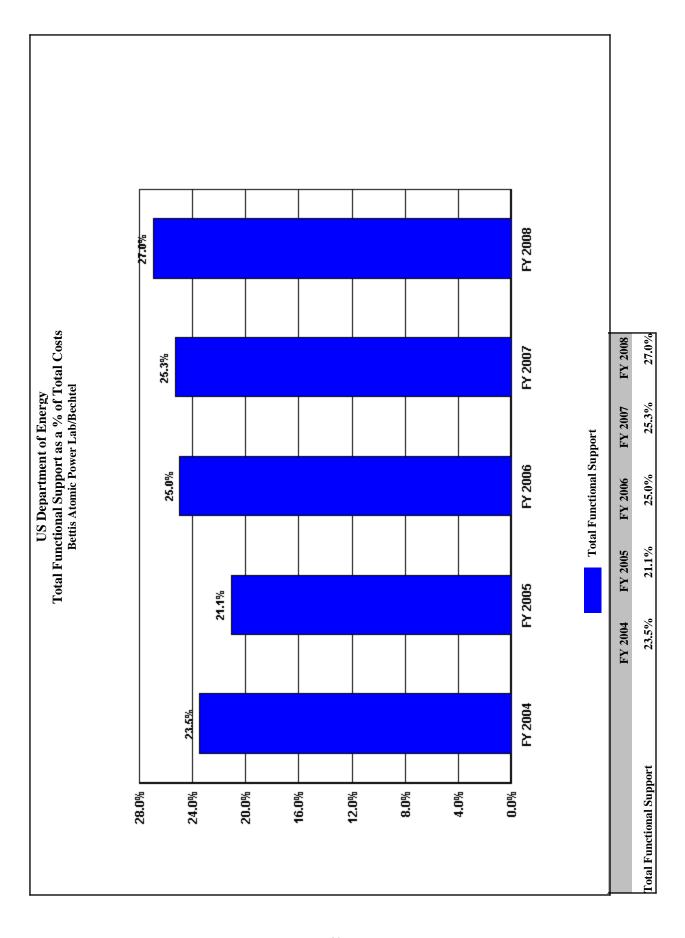

| · ·                                                          | -196<br>0                           | -26.7%<br>0.0%          |







### Trends in Total Support Cost by Functional Categories Brookhaven National Lab/Brookhaven Science Assoc. (\$000) FY 2008

|                                              | FY 2004 | FY 2005 | FY 2006 | FY 2007 | FY 2008 | \$ Change<br>2004 To<br>FY 2008 | % Change<br>2004 To<br>FY 2008 |
|----------------------------------------------|---------|---------|---------|---------|---------|---------------------------------|--------------------------------|
| Total Costs                                  | 454,425 | 469,974 | 476,367 | 499,949 | 534,772 | 80,347                          | 17.7%                          |
| Capital Construction                         | 30,439  | 28,071  | 59,294  | 58,239  | 62,022  | 31,583                          | 103.8%                         |
| Total