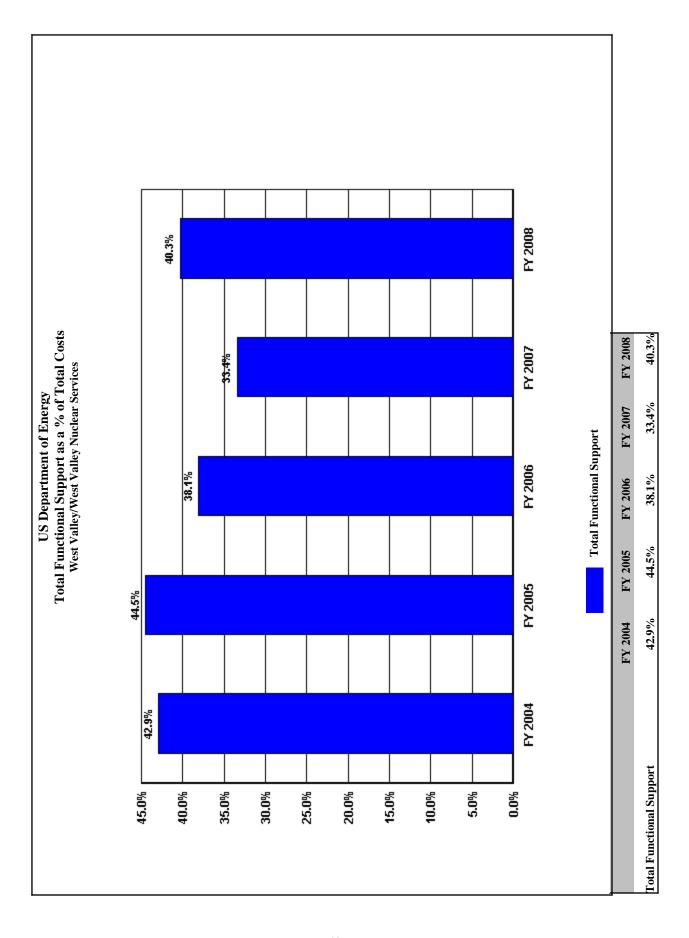

# U.S. Department of Energy

**FY 2008** 

Support Cost By Functional Activity
Detail Report
From 29 Submitting Contractors