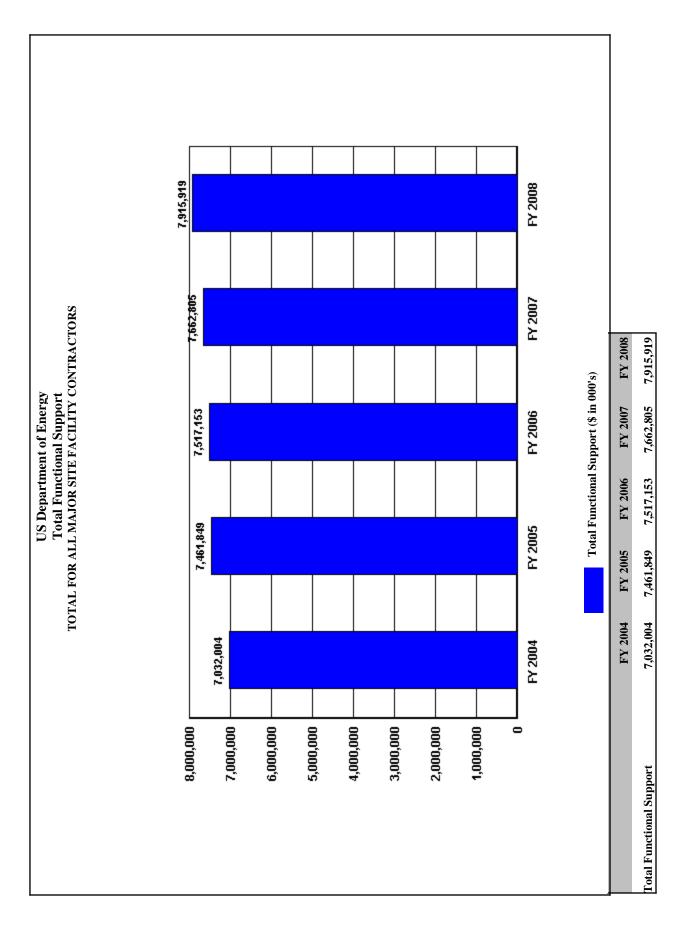

#### Trends in Total Support Cost by Functional Categories TOTAL FOR ALL MAJOR SITE FACILITY CONTRACTORS (\$000) FY 2008

|                                             | FY 2004                 | FY 2005                 | FY 2006                 | FY 2007                 | FY 2008                 | \$ Change<br>2004 To<br>FY 2008 | % Change<br>2004 To<br>FY 2008 |
|---------------------------------------------|-------------------------|-------------------------|-------------------------|-------------------------|-------------------------|---------------------------------|--------------------------------|
| Total Costs Capital Construction            | 17,542,814<br>1,443,083 | 18,534,965<br>1,345,974 | 18,508,154<br>1,371,938 | 18,374,937<br>1,316,375 | 19,120,343<br>1,345,241 | 1,577,529<br>-97,842            | 9.0%<br>-6.8%                  |
| Total Costs Less Construction               | 16,099,731              | 17,188,991              | 17,136,216              | 17,058,562              | 17,775,102              | 1,675,371                       | 10.4%                          |
| Total Support Costs                         | 7,032,004               | 7,461,849               | 7,517,153               | 7,662,805               | 7,915,919               | 883,915                         | 12.6%                          |
| Mission Direct Operation                    | 9,067,727               | 9,727,142               | 9,619,063               | 9,395,757               | 9,859,183               | 791,456                         | 8.7%                           |
| Mission Direct Operation as % of Total Cost | 51.7%                   | 52.5%                   | 52.0%                   | 51.1%                   | 51.6%                   | •                               |                                |
| Capital Construction as % of Total Cost     | 8.2%                    | 7.3%                    | 7.4%                    | 7.2%                    | 7.0%                    |                                 |                                |
| Total Support Cost as % of Total Cost       | 40.1%                   | 40.3%                   | 40.6%                   | 41.7%                   | 41.4%                   |                                 |                                |
| Total                                       | 100.0%                  | 100.0%                  | 100.0%                  | 100.0%                  | 100.0%                  |                                 |                                |
| TOTAL SUPPORT COST as % of TOTAL COST       | 40.1%                   | 40.3%                   | 40.6%                   | 41.7%                   | 41.4%                   |                                 |                                |
| TOTAL SUPPORT COST                          | 7,032,004               | 7,461,849               | 7,517,153               | 7,662,805               | 7,915,919               | 883,915                         | 12.6%                          |
| TOTAL GENERAL SUPPORT as % of TOTAL         | 12.3%                   | 12.5%                   | 12.4%                   | 12.0%                   | 12.0%                   |                                 |                                |
| TOTAL GENERAL SUPPORT                       | 2,166,067               | 2,313,586               | 2,290,651               | 2,200,081               | 2,299,897               | 133,830                         | 6.2%                           |
| EXECUTIVE DIRECTION                         | 189,952                 | 195,196                 | 201,900                 | 195,838                 | 197,558                 | 7,606                           | 4.0%                           |
| HUMAN RESOURCES                             | 201,550                 | 219,819                 | 212,390                 | 208,980                 | 211,345                 | 9,795                           | 4.9%                           |
| CFO                                         | 149,907                 | 159,040                 | 162,273                 | 166,640                 | 172,008                 | 22,101                          | 14.7%                          |
| PROCUREMENT                                 | 151,790                 | 162,377                 | 150,923                 | 148,743                 | 150,174                 | -1,616                          | -1.1%                          |
| LEGAL                                       | 55,295                  | 62,872                  | 60,572                  | 60,776                  | 60,132                  | 4,837                           | 8.7%                           |
| CENTRAL ADMIN SERVICES                      | 204,377                 | 210,156                 | 186,158                 | 188,992                 | 194,071                 | -10,306                         | -5.0%                          |
| PROGRAM/PROJECT CONTROL                     | 219,344                 | 240,465                 | 231,657                 | 240,750                 | 238,098                 | 18,754                          | 8.6%                           |
| INFORMATION OUTREACH                        | 169,264                 | 174,392                 | 191,290                 | 188,109                 | 182,848                 | 13,584                          | 8.0%                           |
| INFORMATION SERVICES                        | 764,335<br>60,253       | 783,255<br>106,014      | 782,690<br>110,798      | 739,327<br>61,926       | 767,223<br>126,440      | 2,888<br>66,187                 | 0.4%<br>109.8%                 |
| OTHER                                       | 00,233                  | 100,014                 | 110,798                 | 01,920                  | 120,440                 | 00,187                          | 109.8 /6                       |
| TOTAL MISSION SUPPORT as % of TOTAL         | 22.5%                   | 22.6%                   | 22.9%                   | 23.4%                   | 23.1%                   |                                 |                                |
| TOTAL MISSION SUPPORT                       | 3,952,748               | 4,180,264               | 4,234,593               | 4,306,885               | 4,420,092               | 467,344                         | 11.8%                          |
| ENVIRONMENTAL                               | 189,084                 | 196,202                 | 203,040                 | 214,959                 | 226,233                 | 37,149                          | 19.6%                          |
| SAFETY AND HEALTH                           | 745,874                 | 800,247                 | 811,352                 | 838,789                 | 817,596                 | 71,722                          | 9.6%                           |
| FACILITIES MANAGEMENT                       | 575,640                 | 582,709                 | 532,177                 | 541,479                 | 535,260                 | -40,380                         | -7.0%                          |
| MAINTENANCE                                 | 852,107                 | 890,193                 | 868,747                 | 907,732                 | 938,317                 | 86,210                          | 10.1%                          |
| UTILITIES                                   | 387,113                 | 427,406                 | 471,418                 | 454,512                 | 494,501                 | 107,388                         | 27.7%                          |
| SAFEGUARDS AND SECURITY                     | 715,150                 | 772,171                 | 805,369                 | 811,983                 | 859,386                 | 144,236                         | 20.2%                          |
| LOGISTICS SUPPORT                           | 163,869                 | 171,958                 | 181,112                 | 191,575                 | 195,769                 | 31,900                          | 19.5%                          |
| QUALITY ASSURANCE                           | 147,133                 | 146,398                 | 171,398                 | 160,054                 | 154,972                 | 7,839                           | 5.3%                           |
| LABORATORY/TECHNICAL SUPPORT                | 176,778                 | 192,980                 | 189,980                 | 185,802                 | 198,058                 | 21,280                          | 12.0%                          |
| TOTAL SITE SPECIFIC as % of TOTAL           | 5.2%                    | 5.2%                    | 5.4%                    | 6.3%                    | 6.3%                    |                                 |                                |
| TOTAL SITE SPECIFIC                         | 913,189                 | 967,999                 | 991,909                 | 1,155,839               | 1,195,930               | 282,741                         | 31.0%                          |
| MANAGEMENT/INCENTIVE FEE                    | 494,067                 | 516,853                 | 523,104                 | 632,027                 | 655,094                 | 161,027                         | 32.6%                          |
| TAXES                                       | 101,311                 | 113,236                 | 129,921                 | 193,957                 | 201,671                 | 100,360                         | 99.1%                          |
| LDRD / PDRD / SDRD                          | 317,811                 | 337,910                 | 338,884                 | 329,855                 | 339,165                 | 21,354                          | 6.7%                           |
|                                             |                         | 3                       |                         |                         |                         |                                 |                                |