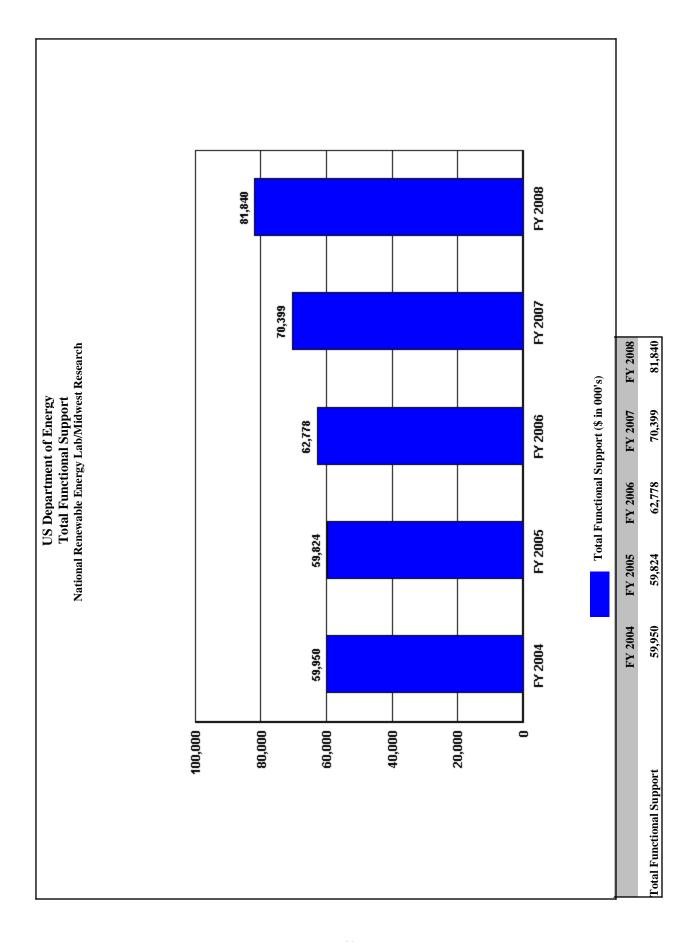

### 5. Summary - All 29 Submitting Sites

| Ames Laboratory/Iowa State                                            | 19        |
|-----------------------------------------------------------------------|-----------|
| Argonne National Laboratory/University of Chicago                     | 23        |
| Bettis Atomic Power Laboratory/Bechtel                                | 27        |
| Brookhaven National Laboratory/Brookhaven Science Associates          | 31        |
| Fermi National Accelerator Laboratory/University Research Association | 35        |
| Hanford/Fluor Daniel & Bechtel                                        | 39        |
| Idaho National Laboratory/Battelle Energy Alliance                    | 43        |
| Idaho National Laboratory/Bechtel BWXT                                | 47        |
| Idaho National Laboratory/CH2MWG                                      | 51        |
| Idaho National Laboratory/ (FY 2004-FY2005)                           | 55        |
| Kansas City/Honeywell, FM&T                                           | 59        |
| Knolls Atomic Power Laboratory/Lockheed Martin                        | 63        |
| Lawrence Berkeley National Laboratory/University of California        | 67        |
| Lawrence Livermore National Laboratory/University of California       | 71        |
| Los Alamos National Laboratory/University of California               | 75        |
| National Renewable Energy Laboratory/Midwest Research Institute       | <b>79</b> |
|                                                                       |           |