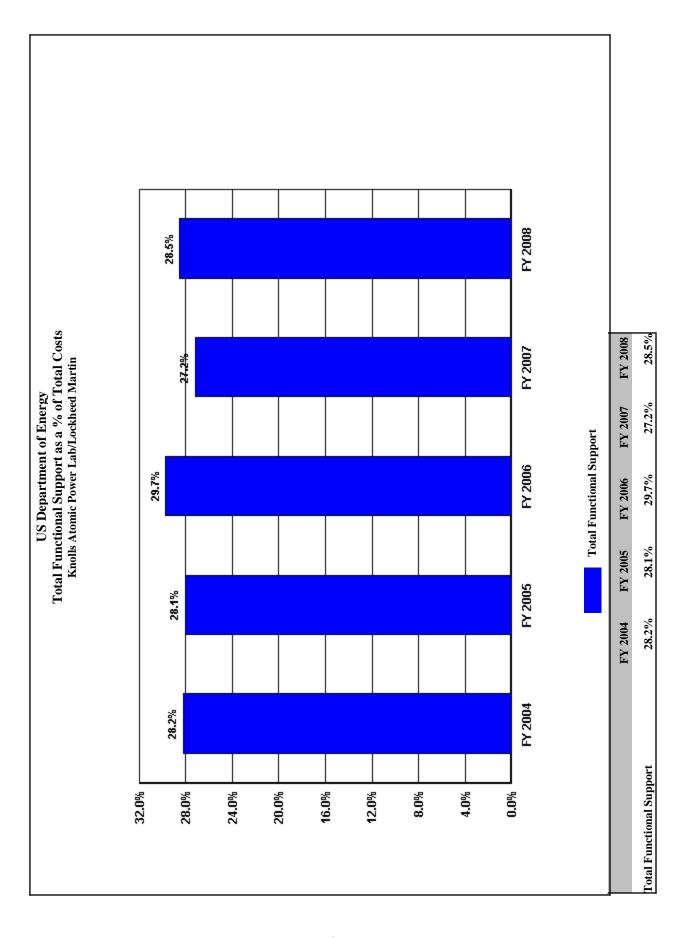

| 1,200         | 600                             | 100.0%                         |
| LDRD / PDRD / SDRD                                                                  | 0             | 0             | 0             | 0             | 0             | 0                               | 0.0%                           |
|                                                                                     | 6             | 3             |               |               |               |                                 |                                |
|                                                                                     |               |               |               |               |               |                                 |                                |







# Trends in Total Support Cost by Functional Categories L. Berkeley National Lab/University of California (\$000) FY 2008

| Total Costs                                  | FY 2004<br>503,724 | FY 2005<br>523,738 | FY 2006<br>517,155 | FY 2007<br>512,388 | FY 2008<br>585,063 | \$ Change<br>2004 To<br>FY 2008<br>81,339 | % Change<br>2004 To<br>FY 2008<br>16.1% |
|----------------------------------------------|--------------------|--------------------|--------------------|--------------------|--------------------|-------------------------------------------|-----------------------------------------|
| Capital Construction                         | 59,006             | 82,227             | 55,552             | 42,873             | 59,889             | 883