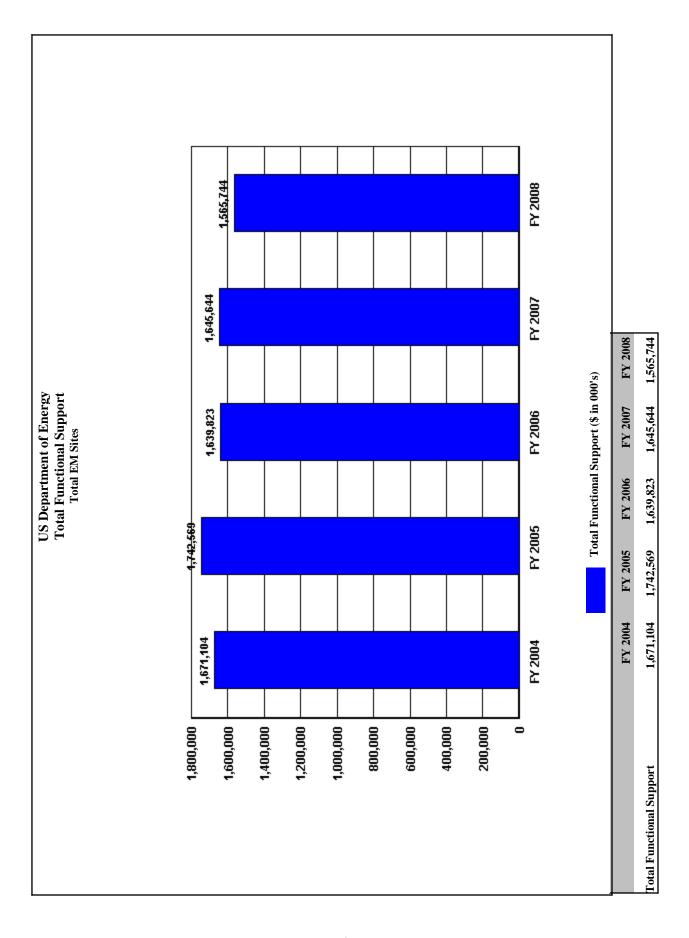

## Trends in Total Support Cost by Functional Categories Total EM Sites (\$000) FY 2008

|                                              | FY 2004              | FY 2005              | FY 2006              | FY 2007              | FY 2008             | \$ Change<br>2004 To<br>FY 2008 | % Change<br>2004 To<br>FY 2008 |
|----------------------------------------------|----------------------|----------------------|----------------------|----------------------|---------------------|---------------------------------|--------------------------------|
| Total Costs Capital Construction             | 3,605,725<br>197,368 | 3,814,077<br>156,635 | 3,590,837<br>120,008 | 3,278,229<br>103,648 | 3,378,986<br>97,565 | -226,739<br>-99,803             | -6.3%<br>-50.6%                |
| Total Costs Less Construction                | 3,408,357            | 3,657,442            | 3,470,829            | 3,174,581            | 3,281,421           | -126,936                        | -3.7%                          |
| Total Support Costs                          | 1,671,104            | 1,742,569            | 1,639,823            | 1,645,644            | 1,565,744           | -105,360                        | -6.3%                          |
| Mission Direct Operation                     | 1,737,253            | 1,914,873            | 1,831,006            | 1,528,937            | 1,715,677           | -21,576                         | -1.2%                          |
| Mission Direct Operation as % of Total Cost  | 48.2%                | 50.2%                | 51.0%                | 46.6%                | 50.8%               | • ′                             |                                |
| Capital Construction as % of Total Cost      | 5.5%                 | 4.1%                 | 3.3%                 | 3.2%                 | 2.9%                |                                 |                                |
| <b>Total Support Cost as % of Total Cost</b> | 46.3%                | 45.7%                | 45.7%                | 50.2%                | 46.3%               |                                 |                                |
| Total                                        | 100.0%               | 100.0%               | 100.0%               | 100.0%               | 100.0%              |                                 |                                |
| TOTAL SUPPORT COST as % of TOTAL COST        | 46.3%                | 45.7%                | 45.7%                | 50.2%                | 46.3%               |                                 |                                |
| TOTAL SUPPORT COST                           | 1,671,104            | 1,742,569            | 1,639,823            | 1,645,644            | 1,565,744           | -105,360                        | -6.3%                          |
| TOTAL GENERAL SUPPORT as % of TOTAL          | 10.8%                | 11.3%                | 10.9%                | 11.1%                | 10.1%               | 40                              |                                |
| TOTAL GENERAL SUPPORT                        | 389,034              | 429,813              | 392,166              | 363,949              | 340,263             | -48,771                         | -12.5%                         |
| EXECUTIVE DIRECTION                          | 19,006               | 19,778               | 18,975               | 19,554               | 18,386              | -620                            | -3.3%                          |
| HUMAN RESOURCES                              | 43,246               | 41,752               | 42,379               | 40,963               | 41,086              | -2,160                          | -5.0%                          |
| CFO                                          | 29,473               | 28,159               | 27,159               | 27,779               | 28,012              | -1,461                          | -5.0%                          |
| PROCUREMENT                                  | 31,200               | 33,856               | 32,280               | 29,744               | 27,336              | -3,864                          | -12.4%                         |
| LEGAL                                        | 10,920               | 11,793               | 10,662               | 10,127               | 8,900               | -2,020                          | -18.5%                         |
| CENTRAL ADMIN SERVICES                       | 39,602               | 40,222               | 30,307               | 31,355               | 31,095              | -8,507                          | -21.5%                         |
| PROGRAM/PROJECT CONTROL                      | 77,700               | 82,465               | 68,212               | 64,446               | 59,036              | -18,664                         | -24.0%                         |
| INFORMATION OUTREACH                         | 12,904               | 11,385               | 11,108               | 10,121               | 10,634              | -2,270                          | -17.6%                         |
| INFORMATION SERVICES                         | 111,870              | 107,494              | 100,191              | 100,290              | 97,857              | -14,013                         | -12.5%                         |
| OTHER                                        | 13,113               | 52,909               | 50,893               | 29,570               | 17,921              | 4,808                           | 36.7%                          |
| TOTAL MISSION SUPPORT as % of TOTAL          | 29.0%                | 28.3%                | 27.8%                | 30.3%                | 29.6%               | 47 300                          |                                |
| TOTAL MISSION SUPPORT                        | 1,046,623            | 1,080,442            | 997,792              | 992,165              | 999,234             | -47,389                         | -4.5%                          |
| ENVIRONMENTAL                                | 61,293               | 56,937               | 50,791               | 51,006               | 51,770              | -9,523                          | -15.5%                         |
| SAFETY AND HEALTH                            | 257,558              | 285,747              | 268,180              | 260,247              | 255,587             | -1,971                          | -0.8%                          |
| FACILITIES MANAGEMENT                        | 87,038               | 88,363               | 71,687               | 72,496               | 70,834              | -16,204                         | -18.6%                         |
| MAINTENANCE                                  | 229,751              | 233,056              | 200,181              | 203,265              | 203,880             | -25,871                         | -11.3%                         |
| UTILITIES                                    | 75,963               | 80,378               | 84,064               | 77,458               | 83,132              | 7,169                           | 9.4%                           |
| SAFEGUARDS AND SECURITY                      | 169,965              | 168,468              | 168,567              | 182,431              | 189,265             | 19,300                          | 11.4%                          |
| LOGISTICS SUPPORT                            | 43,253               | 48,853               | 47,850               | 47,452               | 47,632              | 4,379                           | 10.1%                          |
| QUALITY ASSURANCE                            | 41,269               | 39,917               | 37,228               | 38,860               | 36,221              | -5,048                          | -12.2%                         |
| LABORATORY/TECHNICAL SUPPORT                 | 80,533               | 78,723               | 69,244               | 58,950               | 60,913              | -19,620                         | -24.4%                         |
| TOTAL SITE SPECIFIC as % of TOTAL            | 6.5%                 | 6.1%                 | 7.0%                 | 8.8%                 | 6.7%                |                                 |                                |
| TOTAL SITE SPECIFIC                          | 235,447              | 232,314              | 249,865              | 289,530              | 226,247             | -9,200                          | -3.9%                          |
| MANAGEMENT/INCENTIVE FEE                     | 219,116              | 213,988              | 227,538              | 267,655              | 205,177             | -13,939                         | -6.4%                          |
| TAXES                                        | 16,331               | 18,326               | 21,819               | 19,271               | 18,244              | 1,913                           | 11.7%                          |
| LDRD / PDRD / SDRD                           | 0                    | 0                    | 508                  | 2,604                | 2,826               | 2,826                           | 100.0%                         |