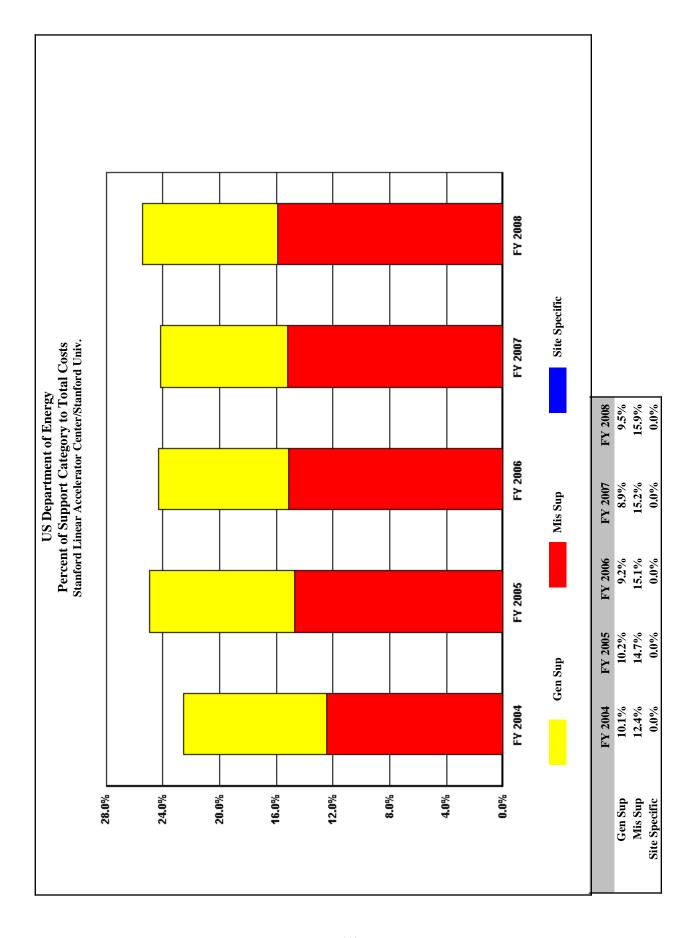

|                                              | 1                  | 15                 |                    |                    |                                       |                                           |                                         |







#### Trends in Total Support Cost by Functional Categories Strategic Petroleum Reserve/DynMcDermott Petroleum (\$000) FY 2008

| Total Costs                                  | FY 2004<br>114,956 | FY 2005<br>105,331 | FY 2006<br>114,064 | FY 2007<br>107,143 | FY 2008<br>106,690 | \$ Change<br>2004 To<br>FY 2008<br>-8,266 | % Change<br>2004 To<br>FY 2008<br>-7.2% |
|----------------------------------------------|--------------------|--------------------|--------------------|--------------------|--------------------|-------------------------------------------|-----------------------------------------|
| Capital Construction                         | 0                  | 0                  | 0                  | 0                  | 0                  | 0