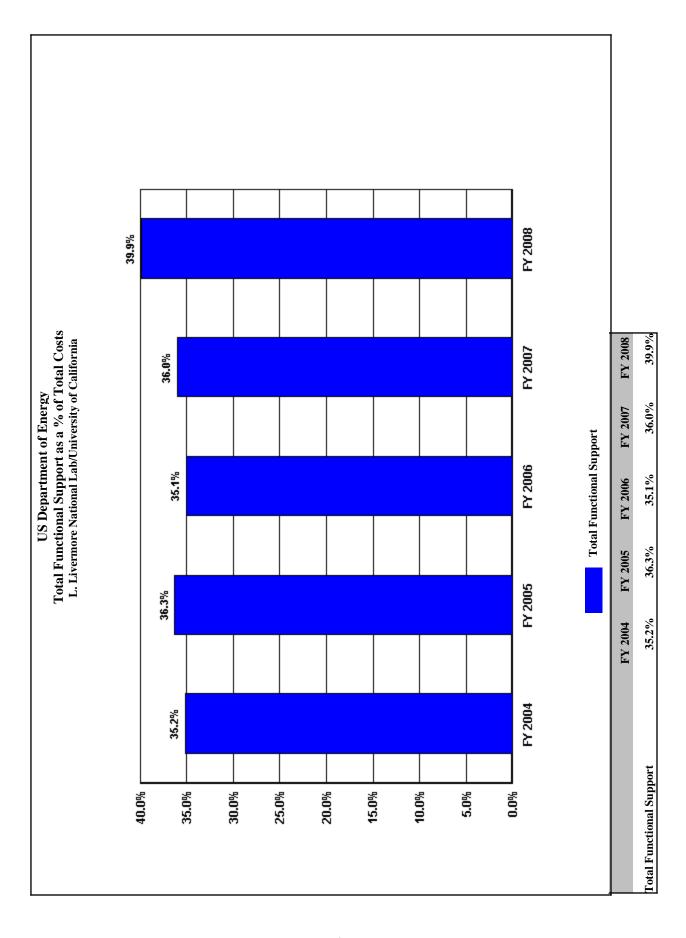

|                                |
| TOTAL SITE SPECIFIC                                 | 65,861    | 66,415    | 65,024    | 63,780    | 111,022   | 45,161                          | 68.6%                          |
| MANAGEMENT/INCENTIVE FEE                            | 13,419    | 13,701    | 13,888    | 13,991    | 54,031    | 40,612                          | 302.6%                         |
| TAXES                                               | 314       | 414       | 263       | 275       | 10,348    | 10,034                          | 3,195.5%                       |
| LDRD / PDRD / SDRD                                  | 52,128    | 52,300    | 50,873    | 49,514    | 46,643    | -5,485                          | -10.5%                         |







## Trends in Total Support Cost by Functional Categories Los Alamos National Lab/Los Alamos National Sec. (\$000) FY 2008

| Total Costs                                 | FY 2004<br>1,989,615 | FY 2005<br>2,104,479 | FY 2006<br>2,147,997 | FY 2007<br>2,052,786 | FY 2008<br>2,081,792 | \$ Change<br>2004 To<br>FY 2008<br>92,177 | % Change<br>2004 To<br>FY 2008<br>4.6% |
|---------------------------------------------|----------------------|----------------------|----------------------|----------------------|----------------------|-------------------------------------------|----------------------------------------|
| Capital Construction                        | 155,439              | 192,522              | 176,616              | 206,823              | 228,498              | 73,059