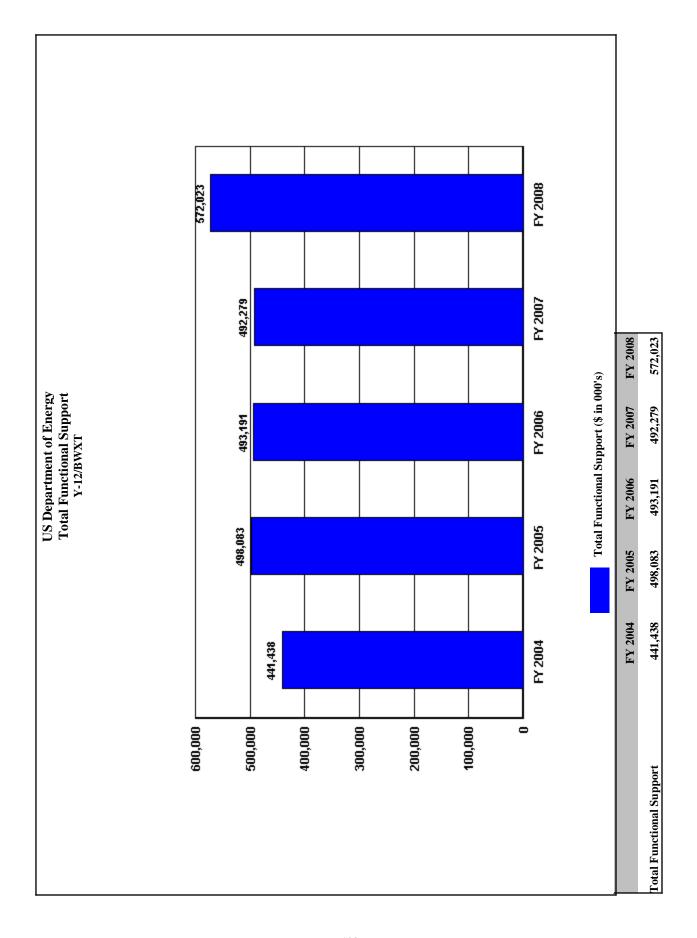

| 4.4%    | 4.5%    | 6.6%      |                                 |                                |
| TOTAL SITE SPECIFIC                                | 24,702  | 36,817  | 36,636  | 39,431  | 68,000    | 43,298                          | 175.3%                         |
| MANAGEMENT/INCENTIVE FEE                           | 20,691  | 29,450  | 31,300  | 32,000  | 58,471    | 37,780                          | 182.6%                         |
| TAXES                                              | 10      | 2,263   | 1,465   | 3,891   | 4,636     | 4,626                           | 46,260.0%                      |
| LDRD / PDRD / SDRD                                 | 4,001   | 5,104   | 3,871   | 3,540   | 4,893     | 892                             | 22.3%                          |







#### Trends in Total Support Cost by Functional Categories Yucca Mountain/Bechtel-SAIC (\$000) FY 2008

| Total Costs                                  | FY 2004<br>283,928<br>2,022 | FY 2005<br>266,446<br>162 | FY 2006<br>255,572<br>2,365 | FY 2007<br>238,612<br>1,025 | FY 2008<br>167,325<br>0 | \$ Change<br>2004 To<br>FY 2008<br>-116,603<br>-2,022 | % Change<br>2004 To<br>FY 2008<br>-41.1%<br>-100.0% |
|----------------------------------------------|-----------------------------|---------------------------|-----------------------------|-----------------------------|-------------------------|-------------------------------------------------------|-----------------------------------------------------|
| Capital Construction                         |                             |