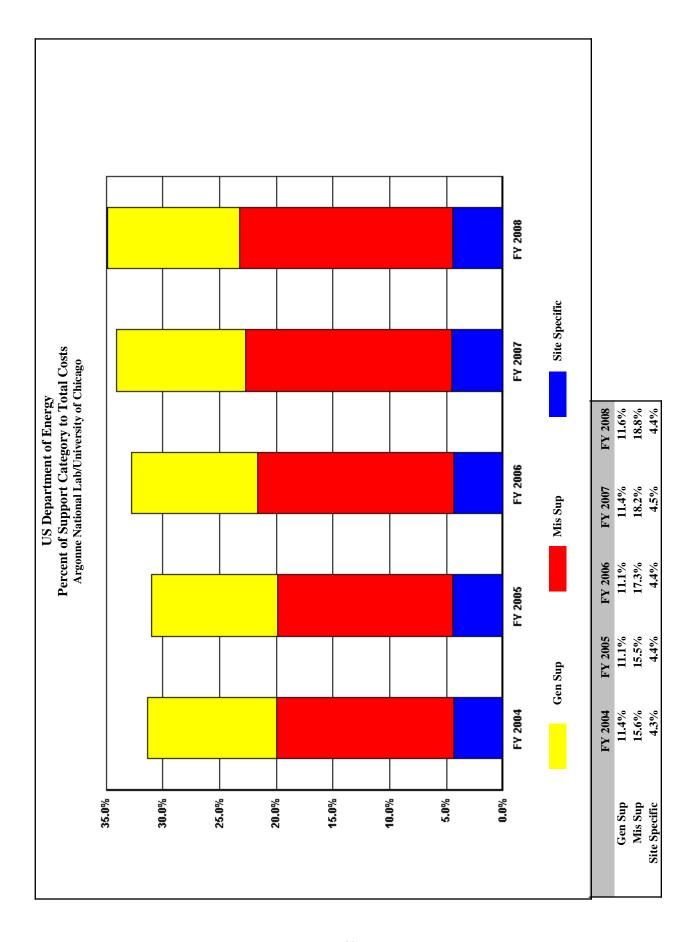

| -7.8%                                   |
| TAXES                                        | 0                  | 0                  | 0                  | 0                  | 0                  | 0                                          | 0.0%                                    |
| LDRD / PDRD / SDRD                           | 18,455             | 15,987             | 15,151             | 16,249             | 19,053             | 598                                        | 3.2%                                    |
|                                              | 2                  | 3                  |                    |                    |                    |                                            |                                         |







### Trends in Total Support Cost by Functional Categories Bettis Atomic Power Lab/Bechtel (\$000) FY 2008

| Total Costs         360,172         437,357         397,006         396,98           Capital Construction         21,438         29,496         24,206         33,19           Total Costs Less Construction         338,734         407,861         372,800         363,79           Mission Direct Operation         254,176         315,562         273,601         263,33           Mission Direct Operation as % of Total Cost         70.6%         72.2%         68.9%         66.3%           Capital Construction as % of Total Cost         6.0%         6.7%         6.1%         8.4           Total Support Cost as % of Total Cost         23.5%         21.1%         25.0%         25.3%