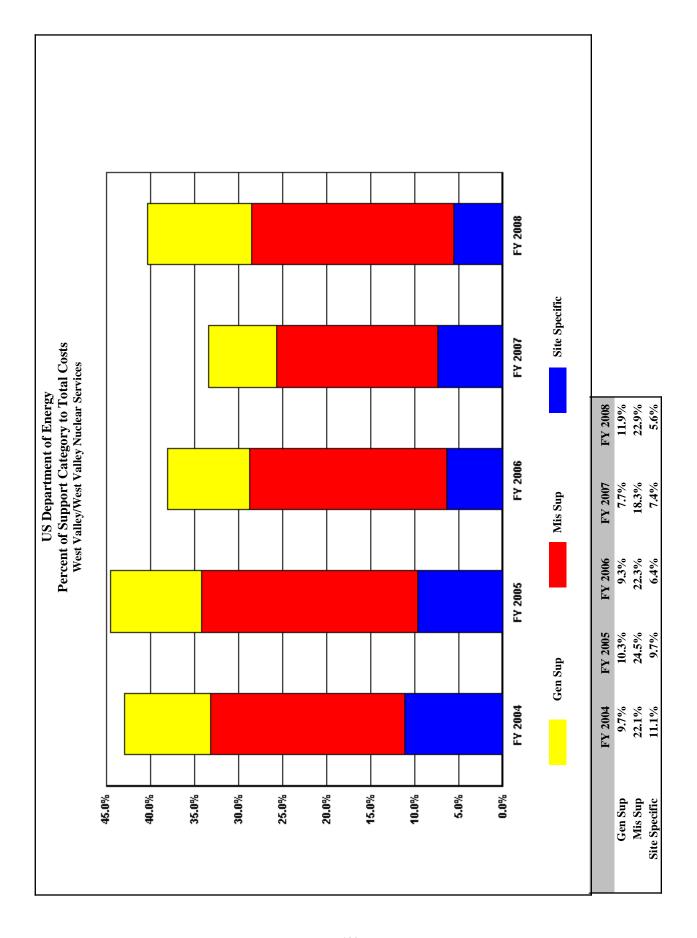

# U.S. Department of Energy

**FY 2008** 

Support Cost By Functional Activity
Detail Report
From 29 Submitting Contractors