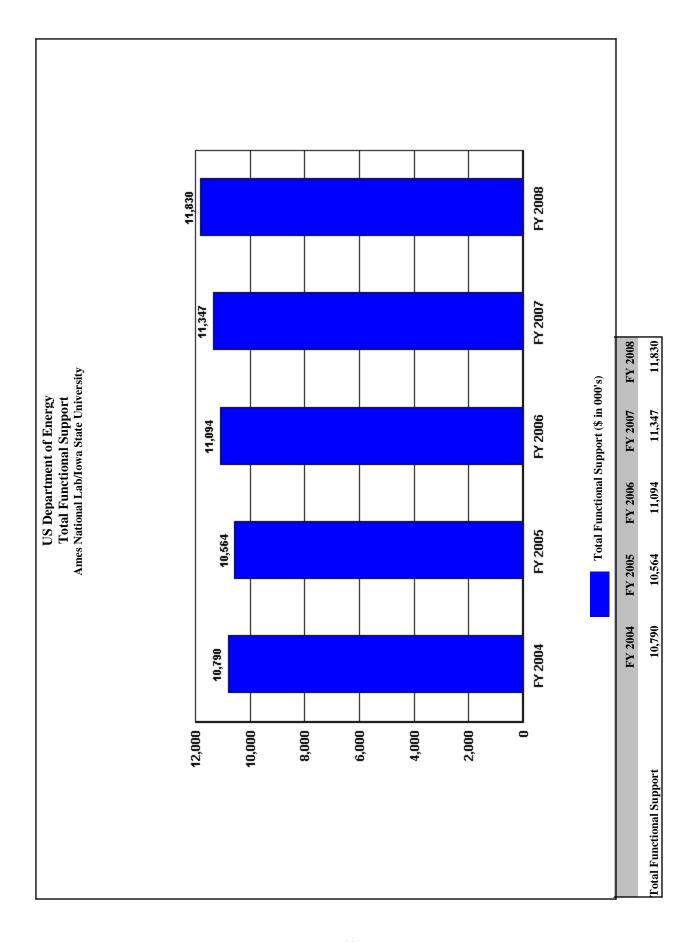

# Trends in Total Support Cost by Functional Categories Idaho National Lab-CH2MWG (\$000) FY 2008

| Total Costs                                  | FY 2004 | FY 2005 | FY 2006<br>414,375 | FY 2007<br>451,700 | FY 2008<br>415,303 | \$ Change<br>2004 To<br>FY 2008<br>415,303 | % Change<br>2004 To<br>FY 2008<br>100.0% |
|----------------------------------------------|---------|---------|--------------------|--------------------|--------------------|--------------------------------------------|------------------------------------------|
| Capital Construction                         | 0       | 0       | 34,975             | 68,406             | 75,510             | 75,510                                     | 100.0%                                   |
| <b>Total Costs Less Construction</b>         | 0       | 0       | 379,400            | 383,294            | 339,793            | 339,793                                    | 100.0%                                   |
| Total Support Costs                          | 0       | 0       | 160,598            | 153,728            | 136,285            | 136,285                                    | 100.0%                                   |
| Mission Direct Operation                     | 0       | 0       | 218,802            | 229,566            | 203,508            | 203,508                                    | 100.0%                                   |
| Mission Direct Operation as % of Total Cost  | 0.0%    | 0.0%    | 52.8%              | 50.8%              | 49.0%              |                                            |                                          |
| Capital Construction as % of Total Cost      | 0.0%    | 0.0%    | 8.4%               | 15.1%              | 18.2%              |                                            |                                          |
| <b>Total Support Cost as % of Total Cost</b> | 0.0%    | 0.0%    | 38.8%              | 34.0%              | 32.8%              |                                            |                                          |
| Total                                        | 0.0%    | 0.0%    | 100.0%             | 100.0%             | 100.0%             |                                            |                                          |
| TOTAL SUPPORT COST as % of TOTAL COST        | 0.0%    | 0.0%    | 38.8%              | 34.0%              | 32.8%              |                                            |                                          |
| TOTAL SUPPORT COST                           | 0       | 0       | 160,598            | 153,728            | 136,285            | 136,285                                    | 100.0%                                   |
| TOTAL GENERAL SUPPORT as % of TOTAL          | 0.0%    | 0.0%    | 15.0%              | 9.9%               | 10.3%              |                                            |                                          |
| TOTAL GENERAL SUPPORT                        | 0       | 0       | 62,064             | 44,713             | 42,748             | 42,748                                     | 100.0%                                   |
| EXECUTIVE DIRECTION                          | 0       | 0       | 1,724              | 1,888              | 1,273              | 1,273                                      | 100.0%                                   |
| HUMAN RESOURCES                              | 0       | 0       | 2,863              | 3,464              | 3,426              | 3,426                                      | 100.0%                                   |
| CFO                                          | 0       | 0       | 3,610              | 5,362              | 3,343              | 3,343                                      | 100.0%                                   |
| PROCUREMENT                                  | 0       | 0       | 979                | 1,334              | 1,046              | 1,046                                      | 100.0%                                   |
| LEGAL                                        | 0       | 0       | 1,553              | 1,272              | 1,439              | 1,439                                      | 100.0%                                   |
| CENTRAL ADMIN SERVICES                       | 0       | 0       | 9,585              | 7,581              | 7,508              | 7,508                                      | 100.0%                                   |
| PROGRAM/PROJECT CONTROL                      | 0       | 0       | 16,915             | 7,433              | 3,767              | 3,767                                      | 100.0%                                   |
| INFORMATION OUTREACH                         | 0       | 0       | 562                | 652                | 545                | 545                                        | 100.0%                                   |
| INFORMATION SERVICES                         | 0       | 0       | 10,122             | 13,164             | 15,249             | 15,249                                     | 100.0%                                   |
| OTHER                                        | 0       | 0       | 14,151             | 2,563              | 5,152              | 5,152                                      | 100.0%                                   |
| TOTAL MISSION SUPPORT as % of TOTAL          | 0.0%    | 0.0%    | 19.0%              | 19.4%              | 18.0%              |                                            |                                          |
| TOTAL MISSION SUPPORT                        | 0       | 0       | 78,883             | 87,741             | 74,688             | 74,688                                     | 100.0%                                   |
| ENVIRONMENTAL                                | 0       | 0       | 8,687              | 17,896             | 11,729             | 11,729                                     | 100.0%                                   |
| SAFETY AND HEALTH                            | 0       | 0       | 19,502             | 25,460             | 20,319             | 20,319                                     | 100.0%                                   |
| FACILITIES MANAGEMENT                        | 0       | 0       | 7,168              | 9,790              | 8,880              | 8,880                                      | 100.0%                                   |
| MAINTENANCE                                  | 0       | 0       | 12,838             | 10,439             | 11,102             | 11,102                                     | 100.0%                                   |
| UTILITIES                                    | 0       | 0       | 8,441              | 8,370              | 7,707              | 7,707                                      | 100.0%                                   |
| SAFEGUARDS AND SECURITY                      | 0       | 0       | 535                | 285                | 373                | 373                                        | 100.0%                                   |
| LOGISTICS SUPPORT                            | 0       | 0       | 6,748              | 7,467              | 7,062              | 7,062                                      | 100.0%                                   |
| QUALITY ASSURANCE                            | 0       | 0       | 11,528             | 4,462              | 4,727              | 4,727                                      | 100.0%                                   |
| LABORATORY/TECHNICAL SUPPORT                 | 0       | 0       | 3,436              | 3,572              | 2,789              | 2,789                                      | 100.0%                                   |
| TOTAL SITE SPECIFIC as % of TOTAL            | 0.0%    | 0.0%    | 4.7%               | 4.7%               | 4.5%               |                                            |                                          |
| TOTAL SITE SPECIFIC                          | 0       | 0       | 19,651             | 21,274             | 18,849             | 18,849                                     | 100.0%                                   |
| MANAGEMENT/INCENTIVE FEE                     | 0       | 0       | 17,101             | 18,773             | 15,936             | 15,936                                     | 100.0%                                   |
| TAXES                                        | 0       | 0       | 2,550              | 2,501              | 2,913              | 2,913                                      | 100.0%                                   |
| LDRD / PDRD / SDRD                           | 0       | . 0     | 0                  | 0                  | 0                  | 0                                          | 0.0%                                     |
|                                              | 5       | 1       |                    |                    |                    |                                            |                                          |
|                                              |         |         |                    |                    |                    |                                            |                                          |