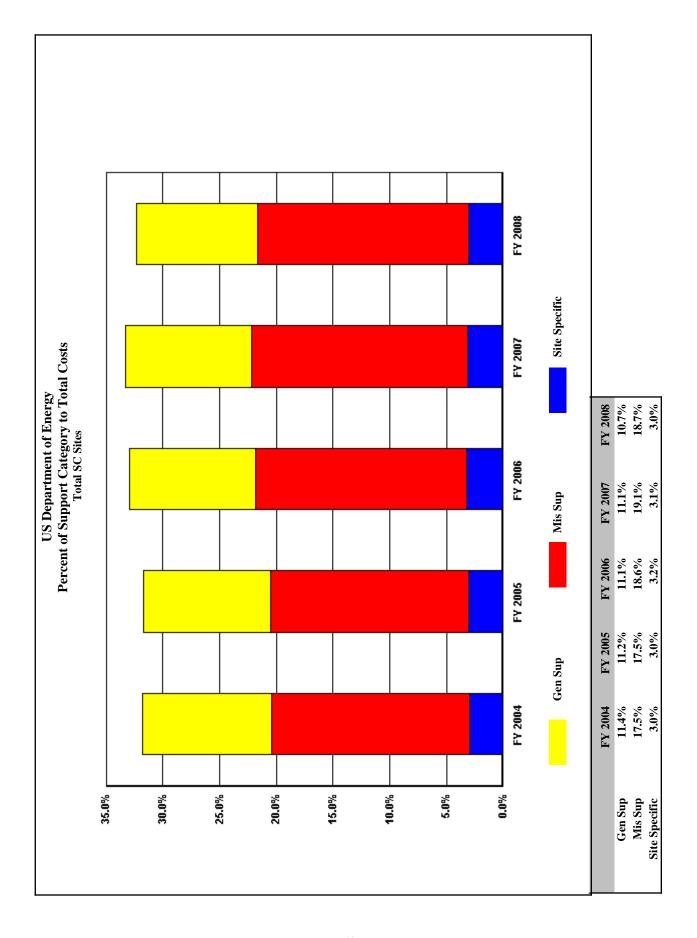

7,373           11,486         11,106         10,155         10,891         12,370         884           36,095         39,306         37,086         38,983         41,613         5,518           12,499         11,883         10,741         13,199         13,932         1,433           68,346         74,537         75,979         74,207         77,201         8,855           122,758         120,543         128,043         136,294         142,405         19,647           16,803         12,691         5,338         6,373         4,812         -11,991           17.5%         17.5%         18.6%         19.1%         18.7%           557,837         685,683         742,504         792,491         855,978         198,141           35,963         33,146         37,273         41,342 |







### Trends in Total Support Cost by Functional Categories Ames National Lab/Iowa State University (\$000) FY 2008

| Total Costs<br>Capital Construction         | FY 2004<br>28,196<br>2,435 | FY 2005<br>29,600<br>2,517 | FY 2006<br>32,284<br>4,858 | FY 2007<br>28,736<br>1,467 | FY 2008<br>30,564<br>1,500 | \$ Change<br>2004 To<br>FY 2008<br>2,368<br>-935 | % Change<br>2004 To<br>FY 2008<br>8.4%<br>-38.4% |
|---------------------------------------------|----------------------------|----------------------------|----------------------------|----------------------------|----------------------------|--------------------------------------------------|--------------------------------------------------|
| Total Costs Less Construction               | 25,761                     | 27,083