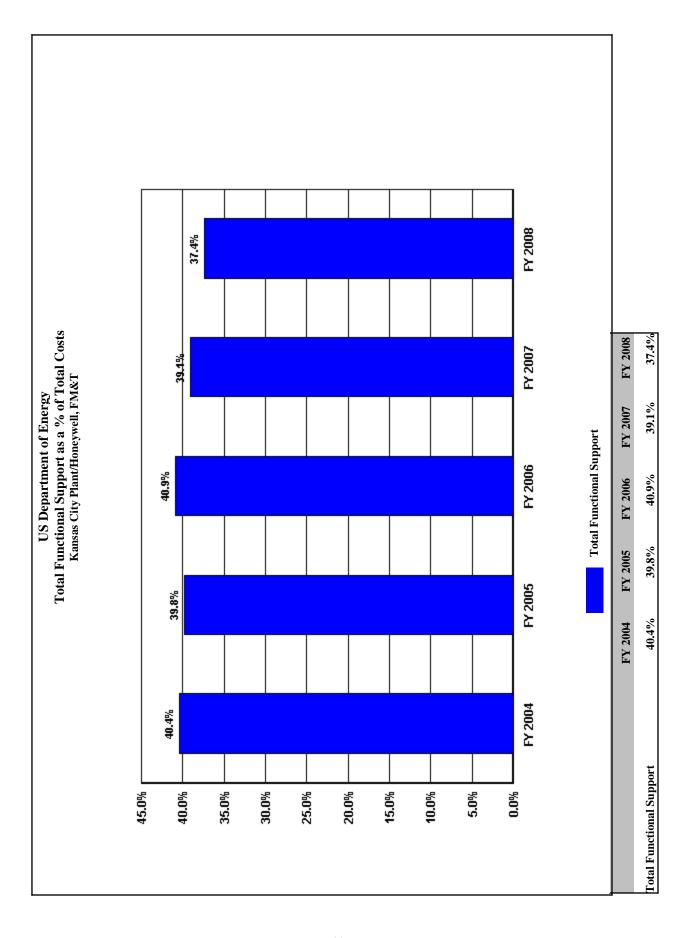

### 5. Summary - All 29 Submitting Sites

| Ames Laboratory/Iowa State                                            | 19        |
|-----------------------------------------------------------------------|-----------|
| Argonne National Laboratory/University of Chicago                     | 23        |
| Bettis Atomic Power Laboratory/Bechtel                                | 27        |
| Brookhaven National Laboratory/Brookhaven Science Associates          | 31        |
| Fermi National Accelerator Laboratory/University Research Association | 35        |
| Hanford/Fluor Daniel & Bechtel                                        | 39        |
| Idaho National Laboratory/Battelle Energy Alliance                    | 43        |
| Idaho National Laboratory/Bechtel BWXT                                | 47        |
| Idaho National Laboratory/CH2MWG                                      | 51        |
| Idaho National Laboratory/ (FY 2004-FY2005)                           | 55        |
| Kansas City/Honeywell, FM&T                                           | 59        |
| Knolls Atomic Power Laboratory/Lockheed Martin                        | 63        |
| Lawrence Berkeley National Laboratory/University of California        | 67        |
| Lawrence Livermore National Laboratory/University of California       | 71        |
| Los Alamos National Laboratory/University of California               | 75        |
| National Renewable Energy Laboratory/Midwest Research Institute       | <b>79</b> |
|                                                                       |           |