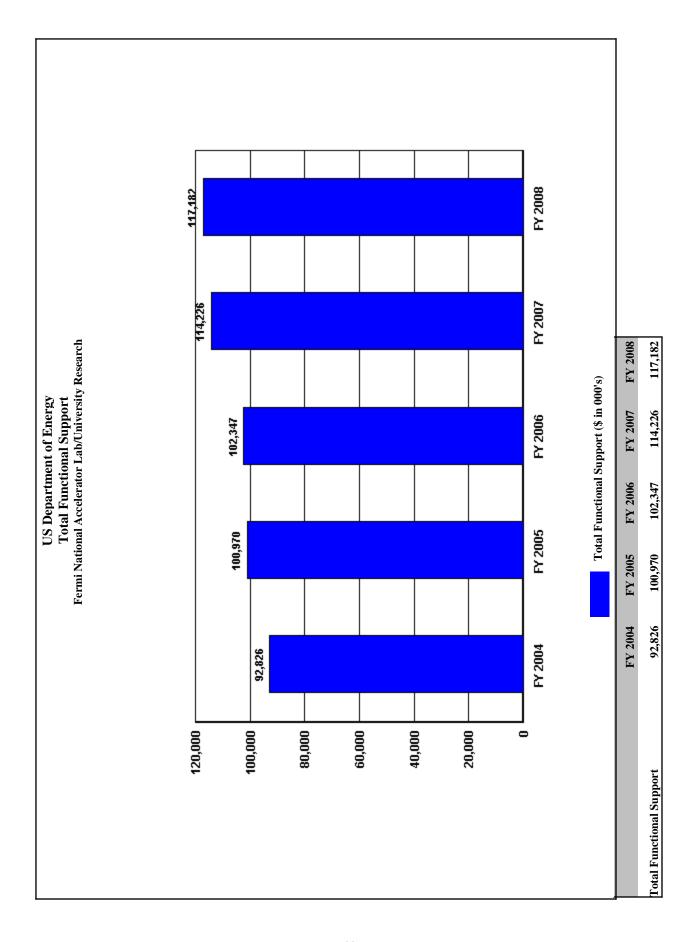

### 5. Summary - All 29 Submitting Sites

| Ames Laboratory/Iowa State                                            | 19        |
|-----------------------------------------------------------------------|-----------|
| Argonne National Laboratory/University of Chicago                     | 23        |
| Bettis Atomic Power Laboratory/Bechtel                                | 27        |
| Brookhaven National Laboratory/Brookhaven Science Associates          | 31        |
| Fermi National Accelerator Laboratory/University Research Association | 35        |
| Hanford/Fluor Daniel & Bechtel                                        | 39        |
| Idaho National Laboratory/Battelle Energy Alliance                    | 43        |
| Idaho National Laboratory/Bechtel BWXT                                | 47        |
| Idaho National Laboratory/CH2MWG                                      | 51        |
| Idaho National Laboratory/ (FY 2004-FY2005)                           | 55        |
| Kansas City/Honeywell, FM&T                                           | 59        |
| Knolls Atomic Power Laboratory/Lockheed Martin                        | 63        |
| Lawrence Berkeley National Laboratory/University of California        | 67        |
| Lawrence Livermore National Laboratory/University of California       | 71        |
| Los Alamos National Laboratory/University of California               | 75        |
| National Renewable Energy Laboratory/Midwest Research Institute       | <b>79</b> |
|                                                                       |           |