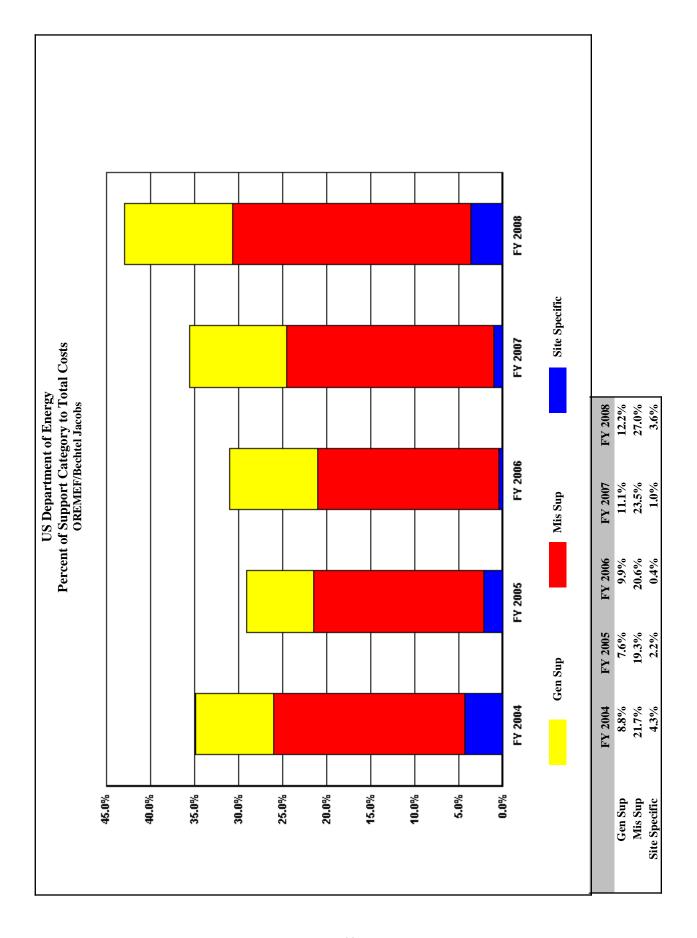

|                                         | 8       | 7       |         |         |         |                                 |                                |







## Trends in Total Support Cost by Functional Categories Oak Ridge National Lab/UT-Battelle (\$000) FY 2008

|                                              | FY 2004 | FY 2005 | FY 2006 | FY 2007   | FY 2008   | \$ Change<br>2004 To<br>FY 2008 | % Change<br>2004 To<br>FY 2008 |
|----------------------------------------------|---------|---------|---------|-----------|-----------|---------------------------------|--------------------------------|
| Total Costs                                  | 940,216 | 990,268 | 988,324 | 1,063,388 | 1,246,157 | 305,941                         | 32.5%                          |
| Capital Construction                         | 168,729 | 103,512 | 53,965  | 69,118    | 71,276    | -97,453                         | -57.8%                         |
| Total C