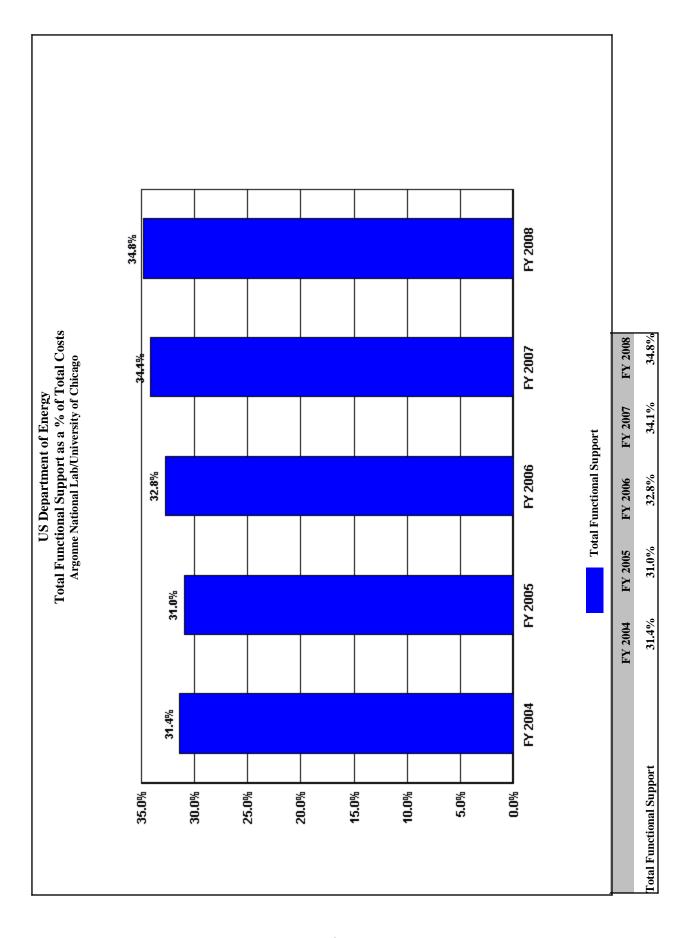

| -7.8%                                   |
| TAXES                                        | 0                  | 0                  | 0                  | 0                  | 0                  | 0                                          | 0.0%                                    |
| LDRD / PDRD / SDRD                           | 18,455             | 15,987             | 15,151             | 16,249             | 19,053             | 598                                        | 3.2%                                    |
|                                              | 2                  | 3                  |                    |                    |                    |                                            |                                         |







### Trends in Total Support Cost by Functional Categories Bettis Atomic Power Lab/Bechtel (\$000) FY 2008

| Total Costs         360,172         437,357         397,006         396,98           Capital Construction         21,438         29,496         24,206         33,19           Total Costs Less Construction         338,734         407,861         372,800         363,79           Mission Direct Operation         254,176         315,562         273,601         263,33           Mission Direct Operation as % of Total Cost         70.6%         72.2%         68.9%         66.3%           Capital Construction as % of Total Cost         6.0%         6.7%         6.1%         8.4           Total Support Cost as % of Total Cost         23.5%         21.1%         25.0%         25.3%