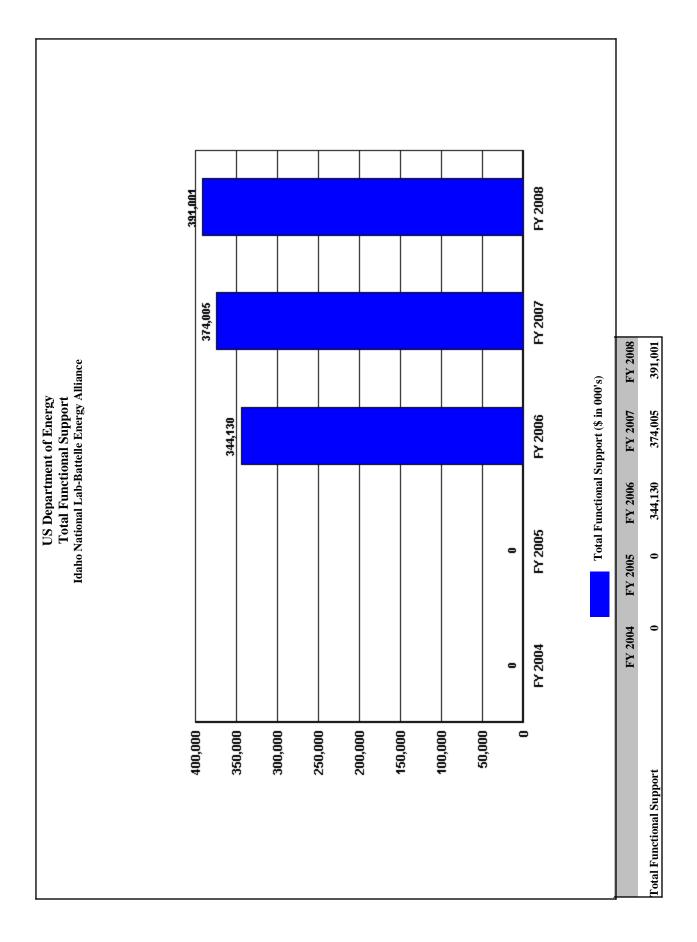

### 5. Summary - All 29 Submitting Sites

| Ames Laboratory/Iowa State                                            | 19        |
|-----------------------------------------------------------------------|-----------|
| Argonne National Laboratory/University of Chicago                     | 23        |
| Bettis Atomic Power Laboratory/Bechtel                                | 27        |
| Brookhaven National Laboratory/Brookhaven Science Associates          | 31        |
| Fermi National Accelerator Laboratory/University Research Association | 35        |
| Hanford/Fluor Daniel & Bechtel                                        | 39        |
| Idaho National Laboratory/Battelle Energy Alliance                    | 43        |
| Idaho National Laboratory/Bechtel BWXT                                | 47        |
| Idaho National Laboratory/CH2MWG                                      | 51        |
| Idaho National Laboratory/ (FY 2004-FY2005)                           | 55        |
| Kansas City/Honeywell, FM&T                                           | 59        |
| Knolls Atomic Power Laboratory/Lockheed Martin                        | 63        |
| Lawrence Berkeley National Laboratory/University of California        | 67        |
| Lawrence Livermore National Laboratory/University of California       | 71        |
| Los Alamos National Laboratory/University of California               | 75        |
| National Renewable Energy Laboratory/Midwest Research Institute       | <b>79</b> |
|                                                                       |           |