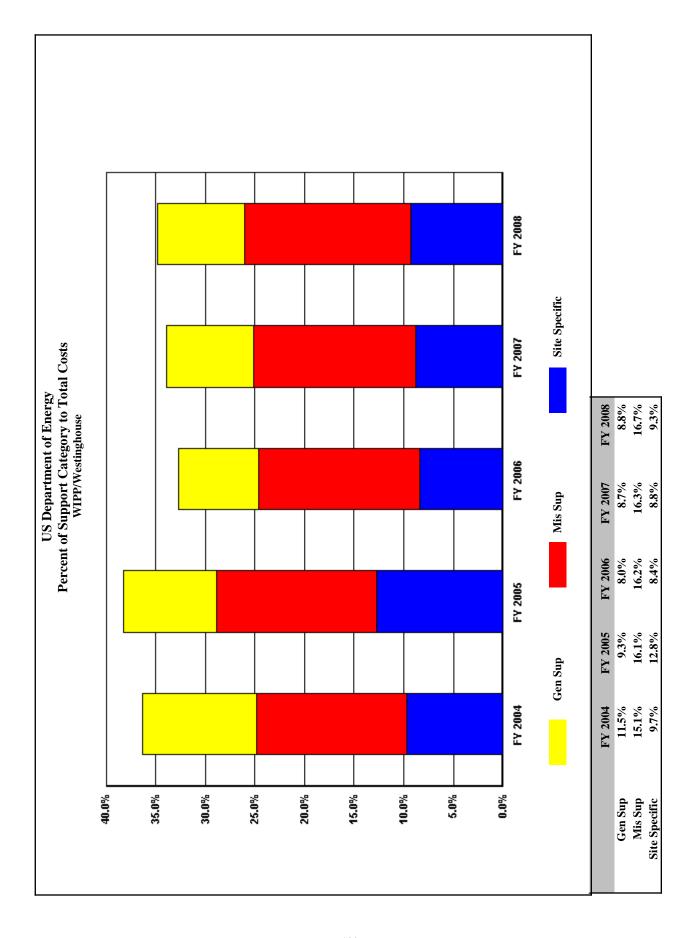

|                                             | 12                 | 21                 |                    |                    |                    |                                           |                                         |







#### Trends in Total Support Cost by Functional Categories Y-12/BWXT (\$000) FY 2008

|                                                    | FY 2004 | FY 2005 | FY 2006 | FY 2007 | FY 2008   | \$ Change<br>2004 To<br>FY 2008 | % Change<br>2004 To<br>FY 2008 |
|----------------------------------------------------|---------|---------|---------|---------|-----------|---------------------------------|--------------------------------|
| Total Costs                                        | 739,880 | 823,985 | 830,873 | 883,300 | 1,036,888 | 297,008                         | 40.1%                          |
| Capital Construction                               | 75,863  | 97,529  | 96,821  | 138,091 | 170,424   | 94,561                          | 124.6%                         |
| Total Costs Le