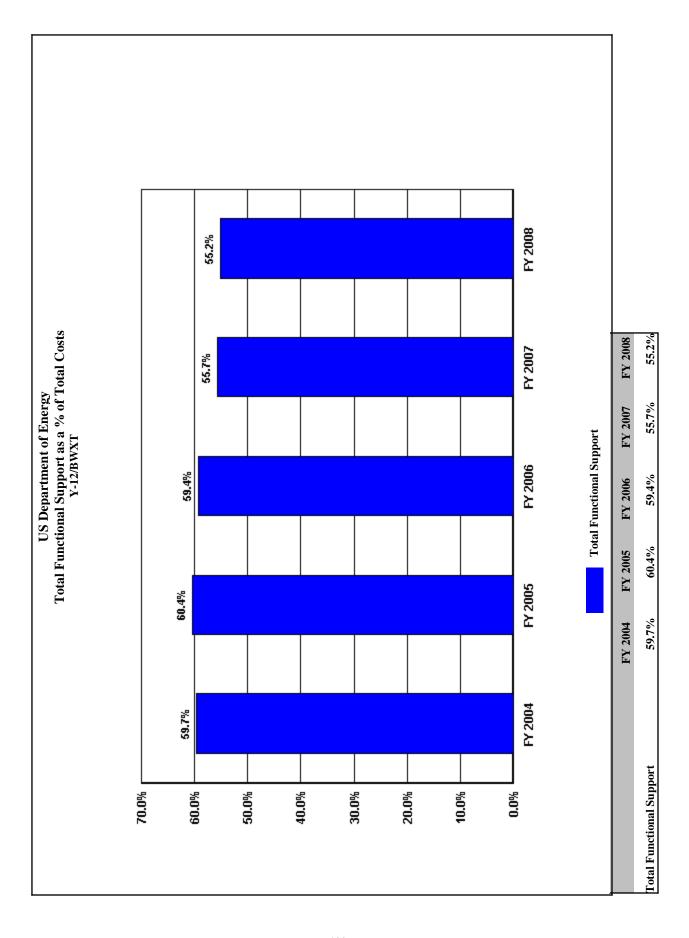

| 4.4%    | 4.5%    | 6.6%      |                                 |                                |
| TOTAL SITE SPECIFIC                                | 24,702  | 36,817  | 36,636  | 39,431  | 68,000    | 43,298                          | 175.3%                         |
| MANAGEMENT/INCENTIVE FEE                           | 20,691  | 29,450  | 31,300  | 32,000  | 58,471    | 37,780                          | 182.6%                         |
| TAXES                                              | 10      | 2,263   | 1,465   | 3,891   | 4,636     | 4,626                           | 46,260.0%                      |
| LDRD / PDRD / SDRD                                 | 4,001   | 5,104   | 3,871   | 3,540   | 4,893     | 892                             | 22.3%                          |







#### Trends in Total Support Cost by Functional Categories Yucca Mountain/Bechtel-SAIC (\$000) FY 2008

| Total Costs                                  | FY 2004<br>283,928<br>2,022 | FY 2005<br>266,446<br>162 | FY 2006<br>255,572<br>2,365 | FY 2007<br>238,612<br>1,025 | FY 2008<br>167,325<br>0 | \$ Change<br>2004 To<br>FY 2008<br>-116,603<br>-2,022 | % Change<br>2004 To<br>FY 2008<br>-41.1%<br>-100.0% |
|----------------------------------------------|-----------------------------|---------------------------|-----------------------------|-----------------------------|-------------------------|-------------------------------------------------------|-----------------------------------------------------|
| Capital Construction                         |                             |