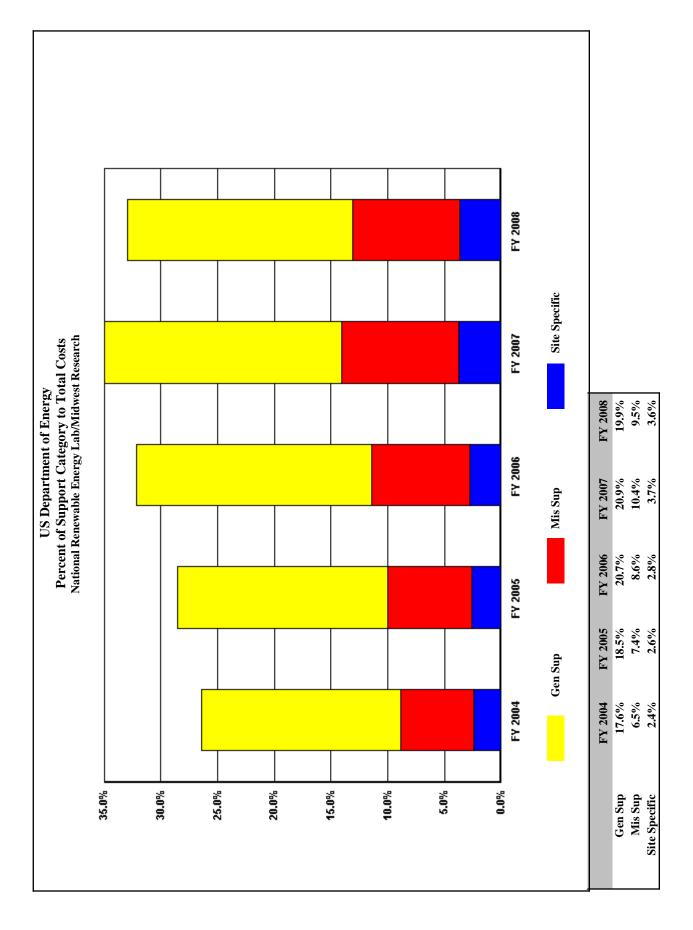

### 5. Summary - All 29 Submitting Sites

| Ames Laboratory/Iowa State                                            | 19        |
|-----------------------------------------------------------------------|-----------|
| Argonne National Laboratory/University of Chicago                     | 23        |
| Bettis Atomic Power Laboratory/Bechtel                                | 27        |
| Brookhaven National Laboratory/Brookhaven Science Associates          | 31        |
| Fermi National Accelerator Laboratory/University Research Association | 35        |
| Hanford/Fluor Daniel & Bechtel                                        | 39        |
| Idaho National Laboratory/Battelle Energy Alliance                    | 43        |
| Idaho National Laboratory/Bechtel BWXT                                | 47        |
| Idaho National Laboratory/CH2MWG                                      | 51        |
| Idaho National Laboratory/ (FY 2004-FY2005)                           | 55        |
| Kansas City/Honeywell, FM&T                                           | 59        |
| Knolls Atomic Power Laboratory/Lockheed Martin                        | 63        |
| Lawrence Berkeley National Laboratory/University of California        | 67        |
| Lawrence Livermore National Laboratory/University of California       | 71        |
| Los Alamos National Laboratory/University of California               | 75        |
| National Renewable Energy Laboratory/Midwest Research Institute       | <b>79</b> |
|                                                                       |           |