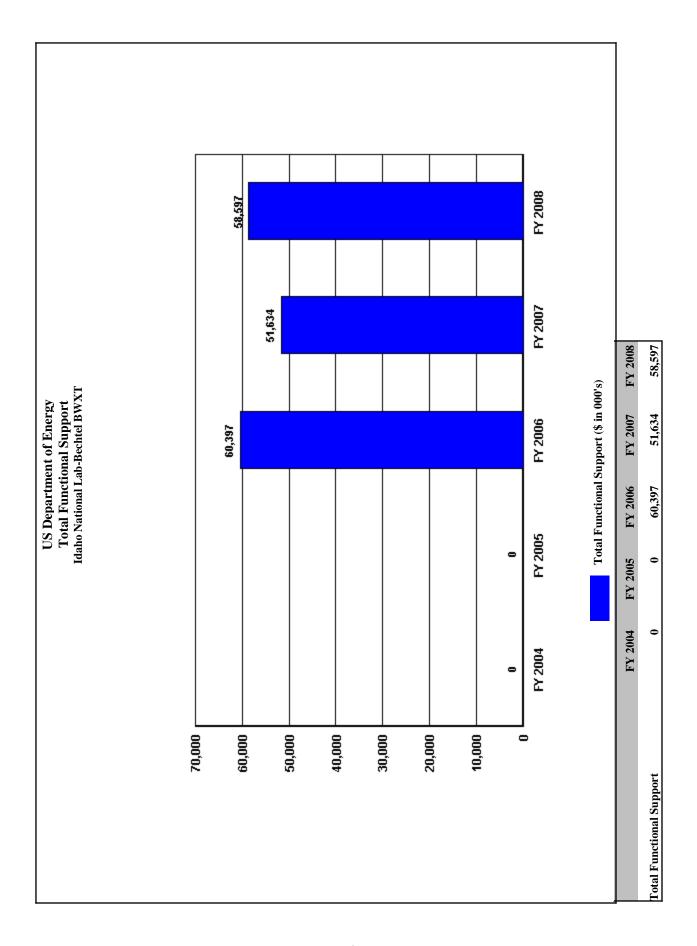

### 5. Summary - All 29 Submitting Sites

| Ames Laboratory/Iowa State                                            | 19        |
|-----------------------------------------------------------------------|-----------|
| Argonne National Laboratory/University of Chicago                     | 23        |
| Bettis Atomic Power Laboratory/Bechtel                                | 27        |
| Brookhaven National Laboratory/Brookhaven Science Associates          | 31        |
| Fermi National Accelerator Laboratory/University Research Association | 35        |
| Hanford/Fluor Daniel & Bechtel                                        | 39        |
| Idaho National Laboratory/Battelle Energy Alliance                    | 43        |
| Idaho National Laboratory/Bechtel BWXT                                | 47        |
| Idaho National Laboratory/CH2MWG                                      | 51        |
| Idaho National Laboratory/ (FY 2004-FY2005)                           | 55        |
| Kansas City/Honeywell, FM&T                                           | 59        |
| Knolls Atomic Power Laboratory/Lockheed Martin                        | 63        |
| Lawrence Berkeley National Laboratory/University of California        | 67        |
| Lawrence Livermore National Laboratory/University of California       | 71        |
| Los Alamos National Laboratory/University of California               | 75        |
| National Renewable Energy Laboratory/Midwest Research Institute       | <b>79</b> |
|                                                                       |           |