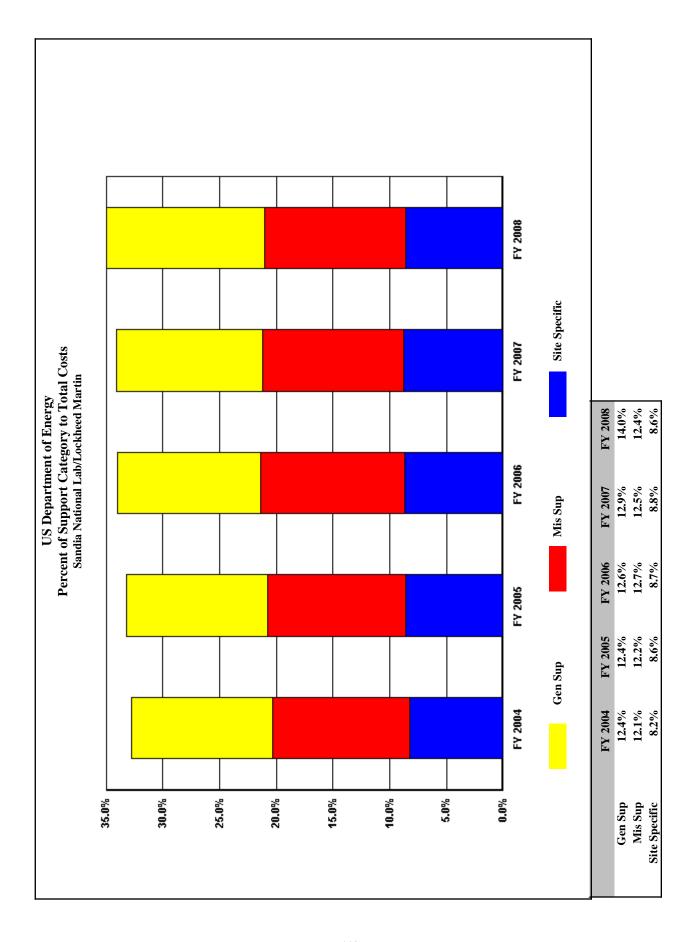

| -6.3%                                  |
| LDRD / PDRD / SDRD                          | 91,594               | 102,007              | 103,927              | 102,392              | 106,836              | 15,242                                    | 16.6%                                  |
|                                             | 10                   | )7                   |                      |                      |                      |                                           |                                        |
|                                             |                      |                      |                      |                      |                      |                                           |                                        |







#### Trends in Total Support Cost by Functional Categories Savannah River/Westinghouse & Wackenhut (\$000) FY 2008

| Total Costs Less Construction