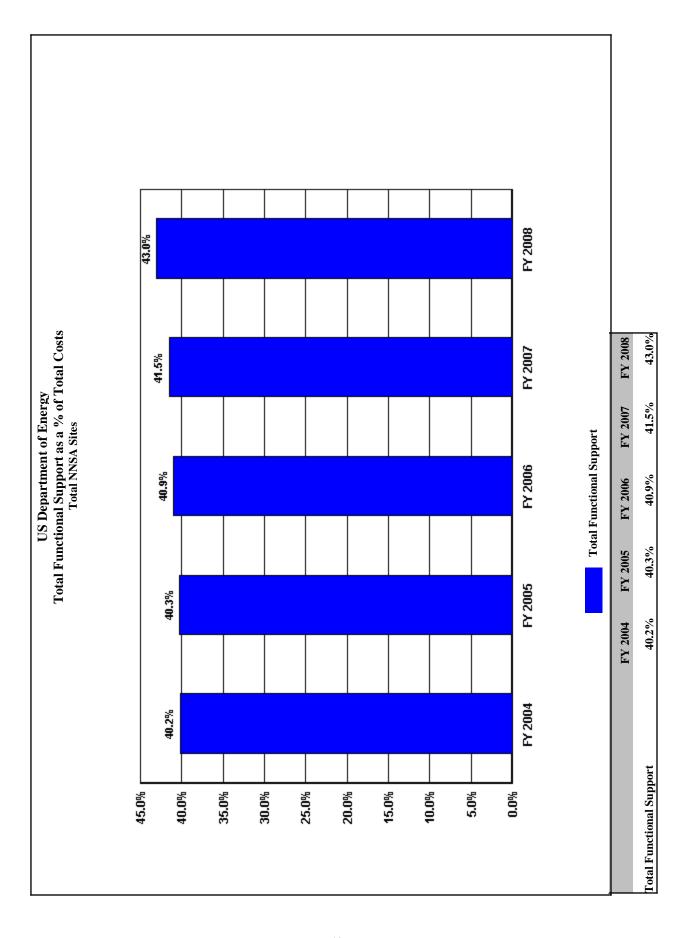

# Trends in Total Support Cost by Functional Categories Total NNSA Sites (\$000) FY 2008

|                                                                                     | FY 2004              | FY 2005              | FY 2006              | FY 2007              | FY 2008              | \$ Change<br>2004 To<br>FY 2008 | % Change<br>2004 To<br>FY 2008 |
|-------------------------------------------------------------------------------------|----------------------|----------------------|----------------------|----------------------|----------------------|---------------------------------|--------------------------------|
| Total Costs<br>Capital Construction                                                 | 8,776,954<br>773,737 | 9,260,922<br>768,869 | 9,198,267<br>800,341 | 9,171,500<br>736,663 | 9,399,202<br>749,449 | 622,248<br>-24,288              | 7.1%<br>-3.1%                  |
| Total Costs Less Construction                                                       | 8,003,217            | 8,492,053            | 8,397,926            | 8,434,837            | 8,649,753            | 646,536                         | 8.1%                           |
|                                                                                     | 3,525,770            | 3,727,785            | 3,766,624            | 3,806,937            | 4,042,465            | 516,695                         | 14.7%                          |
| Total Support Costs                                                                 |                      |                      | , ,                  |                      |                      | ,                               |                                |
| Mission Direct Operation                                                            | 4,477,447            | 4,764,268            | 4,631,302            | 4,627,900            | 4,607,288            | 129,841                         | 2.9%                           |
| Mission Direct Operation as % of Total Cost Capital Construction as % of Total Cost | 51.0%<br>8.8%        | 51.4%<br>8.3%        | 50.3%<br>8.7%        | 50.5%<br>8.0%        | 49.0%<br>8.0%        |                                 |                                |
|                                                                                     |                      |                      |                      |                      |                      |                                 |                                |
| Total Support Cost as % of Total Cost                                               | 40.2%                | 40.3%                | 40.9%                | 41.5%                | 43.0%                |                                 |                                |
| Total                                                                               | 100.0%               | 100.0%               | 100.0%               | 100.0%               | 100.0%               |                                 |                                |
| TOTAL SUPPORT COST as % of TOTAL COST                                               | 40.2%                | 40.3%                | 40.9%                | 41.5%                | 43.0%                |                                 |                                |
| TOTAL SUPPORT COST                                                                  | 3,525,770            | 3,727,785            | 3,766,624            | 3,806,937            | 4,042,465            | 516,695                         | 14.7%                          |
| TOTAL GENERAL SUPPORT as % of TOTAL                                                 | 12.6%                | 12.7%                | 12.6%                | 11.8%                | 12.7%                |                                 |                                |
| TOTAL GENERAL SUPPORT                                                               | 1,108,136            | 1,176,929            | 1,156,245            | 1,080,265            | 1,197,546            | 89,410                          | 8.1%                           |
| EXECUTIVE DIRECTION                                                                 | 90,692               | 86,869               | 89,485               | 78,786               | 81,455               | -9,237                          | -10.2%                         |
| HUMAN RESOURCES                                                                     | 107,785              | 122,111              | 113,921              | 104,648              | 102,043              | -5,742                          | -5.3%                          |
| CFO                                                                                 | 61,594               | 64,510               | 64,418               | 60,653               | 65,364               | 3,770                           | 6.1%                           |
| PROCUREMENT                                                                         | 76,261               | 82,231               | 75,528               | 72,341               | 71,391               | -4,870                          | -6.4%                          |
| LEGAL                                                                               | 24,503               | 27,549               | 27,133               | 30,377               | 30,261               | 5,758                           | 23.5%                          |
| CENTRAL ADMIN SERVICES                                                              | 96,698               | 97,469               | 88,136               | 88,661               | 97,105               | 407                             | 0.4%                           |
| PROGRAM/PROJECT CONTROL                                                             | 105,388              | 121,639              | 121,895              | 139,252              | 148,092              | 42,704                          | 40.5%                          |
| INFORMATION OUTREACH                                                                | 64,036               | 64,621               | 79,052               | 77,112               | 68,933               | 4,897                           | 7.6%                           |
| INFORMATION SERVICES                                                                | 454,288              | 474,702              | 460,692              | 406,237              | 436,845              | -17,443                         | -3.8%                          |
| OTHER                                                                               | 26,891               | 35,228               | 35,985               | 22,198               | 96,057               | 69,166                          | 257.2%                         |
| TOTAL MISSION SUPPORT as % of TOTAL                                                 | 22.1%                | 22.0%                | 22.5%                | 22.7%                | 22.5%                |                                 |                                |
| TOTAL MISSION SUPPORT                                                               | 1,935,399            | 2,041,715            | 2,072,805            | 2,083,697            | 2,113,747            | 178,348                         | 9.2%                           |
| ENVIRONMENTAL                                                                       | 83,305               | 94,380               | 95,101               | 93,210               | 105,446              | 22,141                          | 26.6%                          |
| SAFETY AND HEALTH                                                                   | 310,606              | 331,094              | 337,372              | 357,261              | 337,929              | 27,323                          | 8.8%                           |
| FACILITIES MANAGEMENT                                                               | 343,463              | 346,216              | 285,090              | 279,831              | 252,651              | -90,812                         | -26.4%                         |
| MAINTENANCE                                                                         | 376,126              | 383,930              | 388,283              | 409,766              | 426,113              | 49,987                          | 13.3%                          |
| UTILITIES                                                                           | 182,835              | 192,346              | 213,844              | 203,344              | 219,547              | 36,712                          | 20.1%                          |
| SAFEGUARDS AND SECURITY                                                             | 440,339              | 485,304              | 509,327              | 492,624              | 524,813              | 84,474                          | 19.2%                          |
| LOGISTICS SUPPORT                                                                   | 72,398               | 74,845               | 77,111               | 86,319               | 83,819               | 11,421                          | 15.8%                          |
| QUALITY ASSURANCE                                                                   | 72,482               | 71,759               | 89,685               | 79,232               | 75,701               | 3,219                           | 4.4%                           |
| LABORATORY/TECHNICAL SUPPORT                                                        | 53,845               | 61,841               | 76,992               | 82,110               | 87,728               | 33,883                          | 62.9%                          |
| TOTAL SITE SPECIFIC as % of TOTAL                                                   | 5.5%                 | 5.5%                 | 5.8%                 | 7.0%                 | 7.8%                 |                                 |                                |
| TOTAL SITE SPECIFIC                                                                 | 482,235              | 509,141              | 537,574              | 642,975              | 731,172              | 248,937                         | 51.6%                          |
| MANAGEMENT/INCENTIVE FEE                                                            | 163,930              | 168,268              | 188,642              | 239,788              | 321,919              | 157,989                         | 96.4%                          |
|                                                                                     | 73,725               | 84,165               | 96,987               | 163,027              | 171,139              | 97,414                          | 132.1%                         |
| TAXES                                                                               | 75,725               | 0.,200               | 20,207               | ,                    | ,                    |                                 |                                |