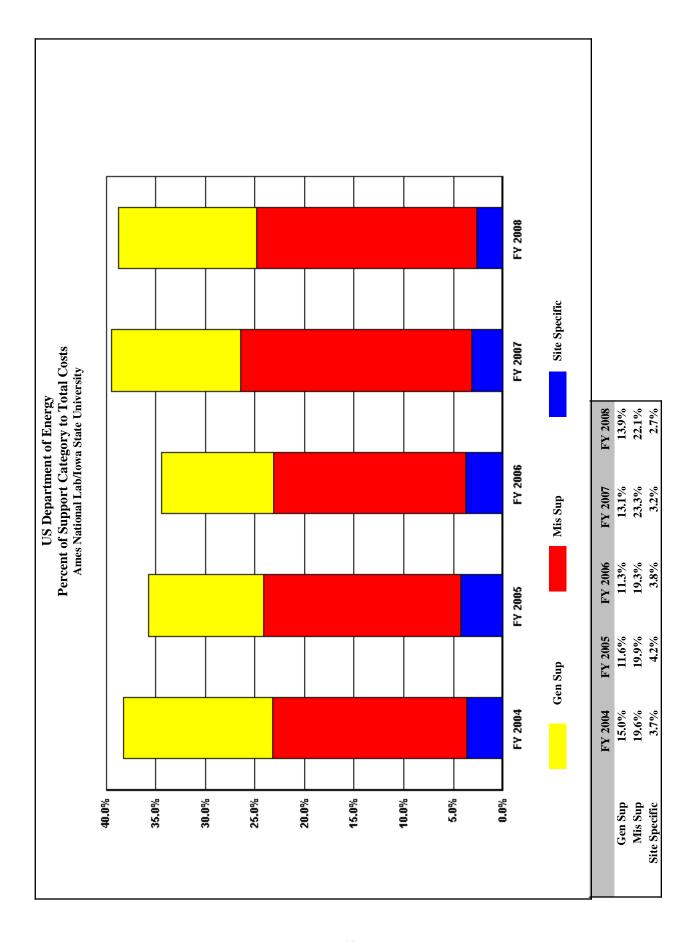

# Trends in Total Support Cost by Functional Categories Kansas City Plant/Honeywell, FM&T (\$000) FY 2008

| Total Costs                                  | FY 2004<br>515,898 | FY 2005<br>538,395 | FY 2006<br>509,716 | FY 2007<br>501,007 | FY 2008<br>543,813 | \$ Change<br>2004 To<br>FY 2008<br>27,915 | % Change<br>2004 To<br>FY 2008<br>5.4% |
|----------------------------------------------|--------------------|--------------------|--------------------|--------------------|--------------------|-------------------------------------------|----------------------------------------|
| Capital Construction                         | 58,710             | 39,207             | 20,060             | 10,760             | 13,207             | -45,503                                   | -77.5%                                 |
| Total Costs Less Construction                | 457,188            | 499,188            | 489,656            | 490,247            | 530,606            | 73,418                                    | 16.1%                                  |
| Total Support Costs                          | 208,385            | 214,209            | 208,265            | 195,657            | 203,237            | -5,148                                    | -2.5%                                  |
| Mission Direct Operation                     | 248,803            | 284,979            | 281,391            | 294,590            | 327,369            | 78,566                                    | 31.6%                                  |
| Mission Direct Operation as % of Total Cost  | 48.2%              | 52.9%              | 55.2%              | 58.8%              | 60.2%              |                                           |                                        |
| Capital Construction as % of Total Cost      | 11.4%              | 7.3%               | 3.9%               | 2.1%               | 2.4%               |                                           |                                        |
| <b>Total Support Cost as % of Total Cost</b> | 40.4%              | 39.8%              | 40.9%              | 39.1%              | 37.4%              |                                           |                                        |
| Total                                        | 100.0%             | 100.0%             | 100.0%             | 100.0%             | 100.0%             |                                           |                                        |
| TOTAL SUPPORT COST as % of TOTAL COST        | 40.4%              | 39.8%              | 40.9%              | 39.1%              | 37.4%              |                                           |                                        |
| TOTAL SUPPORT COST                           | 208,385            | 214,209            | 208,265            | 195,657            | 203,237            | -5,148                                    | -2.5%                                  |
| TOTAL GENERAL SUPPORT as % of TOTAL          | 13.7%              | 13.6%              | 13.5%              | 13.3%              | 12.2%              | 4 222                                     |                                        |
| TOTAL GENERAL SUPPORT                        | 70,893             | 73,135             | 68,919             | 66,629             | 66,560             | -4,333                                    | -6.1%                                  |
| EXECUTIVE DIRECTION                          | 5,942              | 6,178              | 5,065              | 4,927              | 5,294              | -648                                      | -10.9%                                 |
| HUMAN RESOURCES                              | 3,625              | 3,734              | 3,495              | 2,967              | 3,143              | -482                                      | -13.3%                                 |
| CFO                                          | 5,834              | 6,045              | 6,414              | 5,415              | 5,040              | -794                                      | -13.6%                                 |
| PROCUREMENT                                  | 6,769              | 6,483              | 7,558              | 6,877              | 7,088              | 319                                       | 4.7%                                   |
| LEGAL                                        | 1,040              | 1,135              | 925                | 1,343              | 1,122              | 82                                        | 7.9%                                   |
| CENTRAL ADMIN SERVICES                       | 268                | 274                | 288                | 0                  | 411                | 143                                       | 53.4%                                  |
| PROGRAM/PROJECT CONTROL                      | 8,581              | 8,786              | 8,688              | 10,092             | 11,481             | 2,900                                     | 33.8%                                  |
| INFORMATION OUTREACH                         | 3,494              | 4,399              | 4,742              | 3,692              | 2,835              | -659                                      | -18.9%                                 |
| INFORMATION SERVICES                         | 35,340             | 35,690             | 31,703             | 29,795             | 29,885             | -5,455                                    | -15.4%                                 |
| OTHER                                        | 0                  | 411                | 41                 | 1,521              | 261                | 261                                       | 100.0%                                 |
| TOTAL MISSION SUPPORT as % of TOTAL          | 21.5%              | 21.0%              | 21.5%              | 19.1%              | 17.6%              | 4.5000                                    |                                        |
| TOTAL MISSION SUPPORT                        | 110,680            | 113,319            | 109,405            | 95,664             | 95,581             | -15,099                                   | -13.6%                                 |
| ENVIRONMENTAL                                | 5,311              | 4,855              | 4,889              | 4,524              | 4,898              | -413                                      | -7.8%                                  |
| SAFETY AND HEALTH                            | 5,645              | 5,427              | 5,131              | 4,620              | 3,515              | -2,130                                    | -37.7%                                 |
| FACILITIES MANAGEMENT                        | 10,014             | 11,715             | 12,587             | 10,635             | 12,172             | 2,158                                     | 21.5%                                  |
| MAINTENANCE                                  | 43,477             | 43,158             | 37,573             | 31,226             | 29,273             | -14,204                                   | -32.7%                                 |
| UTILITIES                                    | 13,127             | 14,347             | 14,761             | 13,217             | 14,693             | 1,566                                     | 11.9%                                  |
| SAFEGUARDS AND SECURITY                      | 11,592             | 11,331             | 11,516             | 9,871              | 9,094              | -2,498                                    | -21.5%                                 |
| LOGISTICS SUPPORT                            | 7,726              | 7,951              | 7,741              | 8,353              | 8,185              | 459                                       | 5.9%                                   |
| QUALITY ASSURANCE                            | 9,450              | 9,463              | 9,577              | 9,586              | 9,587              | 137                                       | 1.4%                                   |
| LABORATORY/TECHNICAL SUPPORT                 | 4,338              | 5,072              | 5,630              | 3,632              | 4,164              | -174                                      | -4.0%                                  |
| TOTAL SITE SPECIFIC as % of TOTAL            | 5.2%               | 5.2%               | 5.9%               | 6.7%               | 7.6%               |                                           |                                        |
| TOTAL SITE SPECIFIC                          | 26,812             | 27,755             | 29,941             | 33,364             | 41,096             | 14,284                                    | 53.3%                                  |
| MANAGEMENT/INCENTIVE FEE                     | 23,458             | 23,866             | 26,690             | 29,044             | 37,419             | 13,961                                    | 59.5%                                  |
| TAXES                                        | 1,228              | 2,206              | 2,307              | 2,487              | 2,350              | 1,122                                     | 91.4%                                  |
| LDRD / PDRD / SDRD                           | 2,126              | 1,683              | 944                | 1,833              | 1,327              | -799                                      | -37.6%                                 |
|                                              | 5                  | 9                  |                    |                    |                    |                                           |                                        |
|                                              |                    |                    |                    |                    |                    |                                           |                                        |