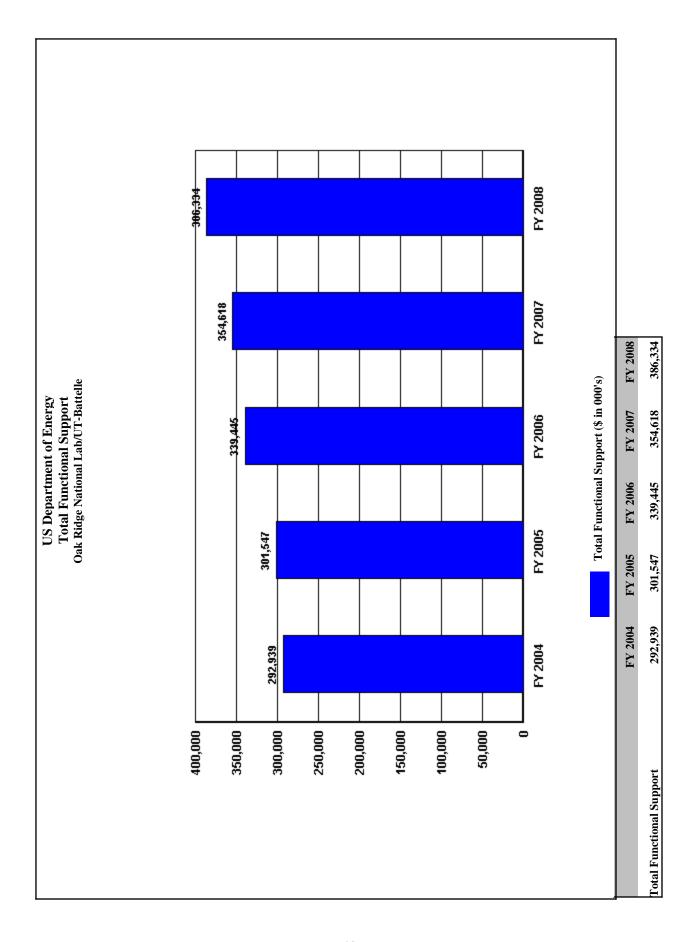

,997  | 27,192  | 33,171  | 33,986    | 36,627    | 13,630                          | 59.3%                          |
| MANAGEMENT/INCENTIVE FEE                     | 7,043   | 8,184   | 10,700  | 10,987    | 10,479    | 3,436                           | 48.8%                          |
| TAXES                                        | 1,353   | 1,822   | 2,384   | 2,357     | 2,492     | 1,139                           | 84.2%                          |
| LDRD / PDRD / SDRD                           | 14,601  | 17,186  | 20,087  | 20,642    | 23,656    | 9,055                           | 62.0%                          |
|                                              | 9       | 1       |         |           |           |                                 |                                |







## Trends in Total Support Cost by Functional Categories Pacific Northwest National Lab/Battelle Memorial (\$000) FY 2008

| Total Costs                                  | FY 2004<br>614,443 | FY 2005<br>719,778 | FY 2006<br>734,007 | FY 2007<br>753,274 | FY 2008<br>874,985 | \$ Change<br>2004 To<br>FY 2008<br>260,542 | % Change<br>2004 To<br>FY 2008<br>42.4% |
|----------------------------------------------|--------------------|--------------------|--------------------|--------------------|--------------------|--------------------------------------------|-----------------------------------------|
| Capital Construction                         | 11,563             | 17,901             | 20,931             | 34,685             | 46,094             | 34,531