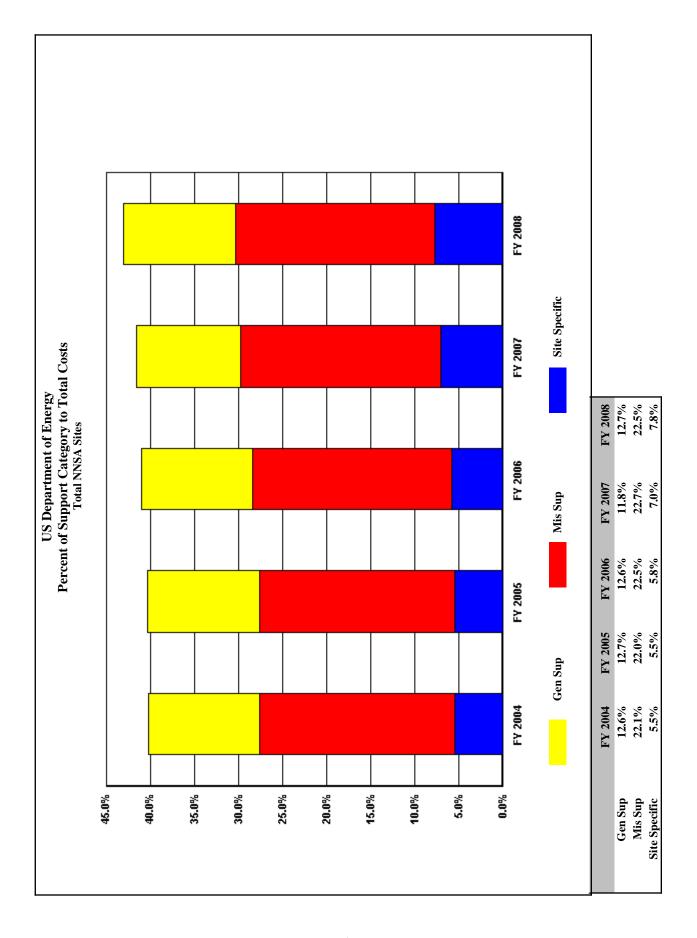

# Trends in Total Support Cost by Functional Categories Total NNSA Sites (\$000) FY 2008

|                                                                                     | FY 2004              | FY 2005              | FY 2006              | FY 2007              | FY 2008              | \$ Change<br>2004 To<br>FY 2008 | % Change<br>2004 To<br>FY 2008 |
|-------------------------------------------------------------------------------------|----------------------|----------------------|----------------------|----------------------|----------------------|---------------------------------|--------------------------------|
| Total Costs<br>Capital Construction                                                 | 8,776,954<br>773,737 | 9,260,922<br>768,869 | 9,198,267<br>800,341 | 9,171,500<br>736,663 | 9,399,202<br>749,449 | 622,248<br>-24,288              | 7.1%<br>-3.1%                  |
| Total Costs Less Construction                                                       | 8,003,217            | 8,492,053            | 8,397,926            | 8,434,837            | 8,649,753            | 646,536                         | 8.1%                           |
|                                                                                     | 3,525,770            | 3,727,785            | 3,766,624            | 3,806,937            | 4,042,465            | 516,695                         | 14.7%                          |
| Total Support Costs                                                                 |                      |                      | , ,                  |                      |                      | ,                               |                                |
| Mission Direct Operation                                                            | 4,477,447            | 4,764,268            | 4,631,302            | 4,627,900            | 4,607,288            | 129,841                         | 2.9%                           |
| Mission Direct Operation as % of Total Cost Capital Construction as % of Total Cost | 51.0%<br>8.8%        | 51.4%<br>8.3%        | 50.3%<br>8.7%        | 50.5%<br>8.0%        | 49.0%<br>8.0%        |                                 |                                |
|                                                                                     |                      |                      |                      |                      |                      |                                 |                                |
| Total Support Cost as % of Total Cost                                               | 40.2%                | 40.3%                | 40.9%                | 41.5%                | 43.0%                |                                 |                                |
| Total                                                                               | 100.0%               | 100.0%               | 100.0%               | 100.0%               | 100.0%               |                                 |                                |
| TOTAL SUPPORT COST as % of TOTAL COST                                               | 40.2%                | 40.3%                | 40.9%                | 41.5%                | 43.0%                |                                 |                                |
| TOTAL SUPPORT COST                                                                  | 3,525,770            | 3,727,785            | 3,766,624            | 3,806,937            | 4,042,465            | 516,695                         | 14.7%                          |
| TOTAL GENERAL SUPPORT as % of TOTAL                                                 | 12.6%                | 12.7%                | 12.6%                | 11.8%                | 12.7%                |                                 |                                |
| TOTAL GENERAL SUPPORT                                                               | 1,108,136            | 1,176,929            | 1,156,245            | 1,080,265            | 1,197,546            | 89,410                          | 8.1%                           |
| EXECUTIVE DIRECTION                                                                 | 90,692               | 86,869               | 89,485               | 78,786               | 81,455               | -9,237                          | -10.2%                         |
| HUMAN RESOURCES                                                                     | 107,785              | 122,111              | 113,921              | 104,648              | 102,043              | -5,742                          | -5.3%                          |
| CFO                                                                                 | 61,594               | 64,510               | 64,418               | 60,653               | 65,364               | 3,770                           | 6.1%                           |
| PROCUREMENT                                                                         | 76,261               | 82,231               | 75,528               | 72,341               | 71,391               | -4,870                          | -6.4%                          |
| LEGAL                                                                               | 24,503               | 27,549               | 27,133               | 30,377               | 30,261               | 5,758                           | 23.5%                          |
| CENTRAL ADMIN SERVICES                                                              | 96,698               | 97,469               | 88,136               | 88,661               | 97,105               | 407                             | 0.4%                           |
| PROGRAM/PROJECT CONTROL                                                             | 105,388              | 121,639              | 121,895              | 139,252              | 148,092              | 42,704                          | 40.5%                          |
| INFORMATION OUTREACH                                                                | 64,036               | 64,621               | 79,052               | 77,112               | 68,933               | 4,897                           | 7.6%                           |
| INFORMATION SERVICES                                                                | 454,288              | 474,702              | 460,692              | 406,237              | 436,845              | -17,443                         | -3.8%                          |
| OTHER                                                                               | 26,891               | 35,228               | 35,985               | 22,198               | 96,057               | 69,166                          | 257.2%                         |
| TOTAL MISSION SUPPORT as % of TOTAL                                                 | 22.1%                | 22.0%                | 22.5%                | 22.7%                | 22.5%                |                                 |                                |
| TOTAL MISSION SUPPORT                                                               | 1,935,399            | 2,041,715            | 2,072,805            | 2,083,697            | 2,113,747            | 178,348                         | 9.2%                           |
| ENVIRONMENTAL                                                                       | 83,305               | 94,380               | 95,101               | 93,210               | 105,446              | 22,141                          | 26.6%                          |
| SAFETY AND HEALTH                                                                   | 310,606              | 331,094              | 337,372              | 357,261              | 337,929              | 27,323                          | 8.8%                           |
| FACILITIES MANAGEMENT                                                               | 343,463              | 346,216              | 285,090              | 279,831              | 252,651              | -90,812                         | -26.4%                         |
| MAINTENANCE                                                                         | 376,126              | 383,930              | 388,283              | 409,766              | 426,113              | 49,987                          | 13.3%                          |
| UTILITIES                                                                           | 182,835              | 192,346              | 213,844              | 203,344              | 219,547              | 36,712                          | 20.1%                          |
| SAFEGUARDS AND SECURITY                                                             | 440,339              | 485,304              | 509,327              | 492,624              | 524,813              | 84,474                          | 19.2%                          |
| LOGISTICS SUPPORT                                                                   | 72,398               | 74,845               | 77,111               | 86,319               | 83,819               | 11,421                          | 15.8%                          |
| QUALITY ASSURANCE                                                                   | 72,482               | 71,759               | 89,685               | 79,232               | 75,701               | 3,219                           | 4.4%                           |
| LABORATORY/TECHNICAL SUPPORT                                                        | 53,845               | 61,841               | 76,992               | 82,110               | 87,728               | 33,883                          | 62.9%                          |
| TOTAL SITE SPECIFIC as % of TOTAL                                                   | 5.5%                 | 5.5%                 | 5.8%                 | 7.0%                 | 7.8%                 |                                 |                                |
| TOTAL SITE SPECIFIC                                                                 | 482,235              | 509,141              | 537,574              | 642,975              | 731,172              | 248,937                         | 51.6%                          |
| MANAGEMENT/INCENTIVE FEE                                                            | 163,930              | 168,268              | 188,642              | 239,788              | 321,919              | 157,989                         | 96.4%                          |
|                                                                                     | 73,725               | 84,165               | 96,987               | 163,027              | 171,139              | 97,414                          | 132.1%                         |
| TAXES                                                                               | 75,725               | 0.,200               | 20,207               | ,                    | ,                    |                                 |                                |