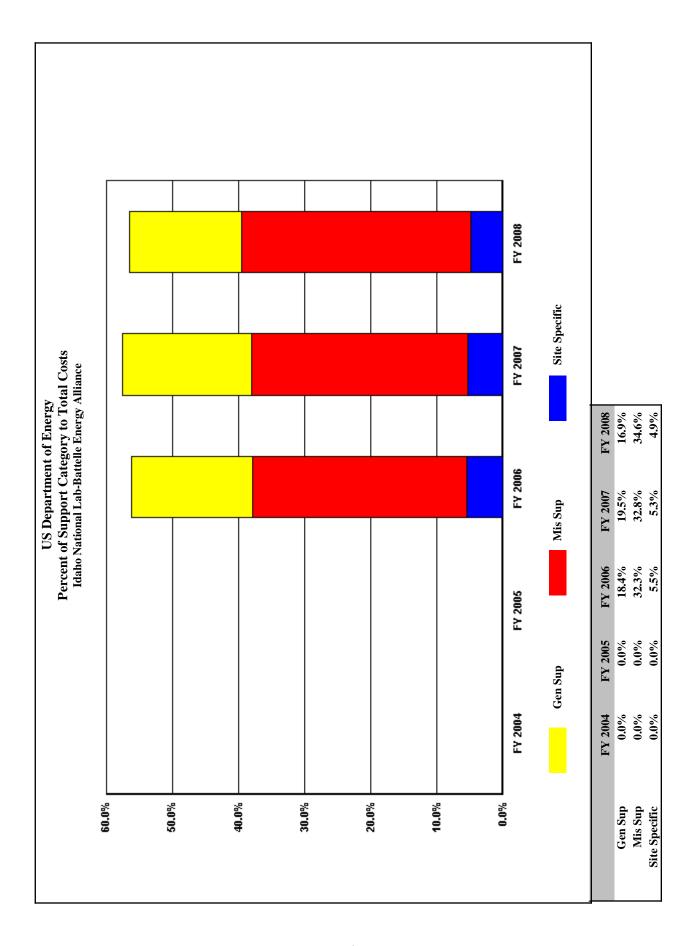

### 5. Summary - All 29 Submitting Sites

| Ames Laboratory/Iowa State                                            | 19        |
|-----------------------------------------------------------------------|-----------|
| Argonne National Laboratory/University of Chicago                     | 23        |
| Bettis Atomic Power Laboratory/Bechtel                                | 27        |
| Brookhaven National Laboratory/Brookhaven Science Associates          | 31        |
| Fermi National Accelerator Laboratory/University Research Association | 35        |
| Hanford/Fluor Daniel & Bechtel                                        | 39        |
| Idaho National Laboratory/Battelle Energy Alliance                    | 43        |
| Idaho National Laboratory/Bechtel BWXT                                | 47        |
| Idaho National Laboratory/CH2MWG                                      | 51        |
| Idaho National Laboratory/ (FY 2004-FY2005)                           | 55        |
| Kansas City/Honeywell, FM&T                                           | 59        |
| Knolls Atomic Power Laboratory/Lockheed Martin                        | 63        |
| Lawrence Berkeley National Laboratory/University of California        | 67        |
| Lawrence Livermore National Laboratory/University of California       | 71        |
| Los Alamos National Laboratory/University of California               | 75        |
| National Renewable Energy Laboratory/Midwest Research Institute       | <b>79</b> |
|                                                                       |           |