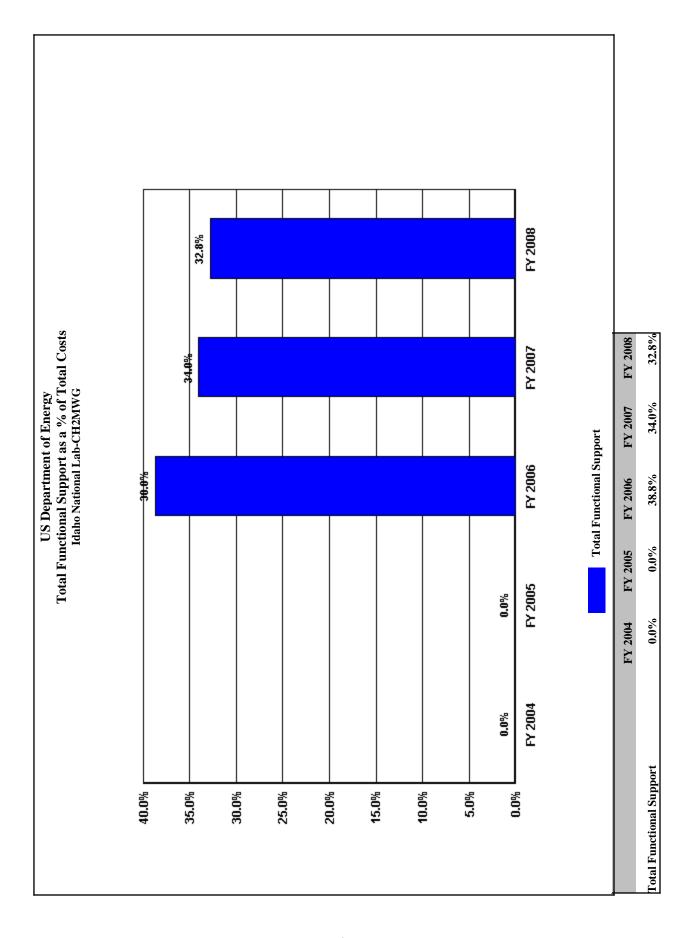

| 2,501              | 2,913              | 2,913                                      | 100.0%                                   |
| LDRD / PDRD / SDRD                           | 0       | . 0     | 0                  | 0                  | 0                  | 0                                          | 0.0%                                     |
|                                              | 5       | 1       |                    |                    |                    |                                            |                                          |
|                                              |         |         |                    |                    |                    |                                            |                                          |







# Trends in Total Support Cost by Functional Categories Idaho National Lab/Battelle, Bechtel & CH2MWG (\$000) FY 2008

|                                              | FY 2004 | FY 2005 | FY 2006 | FY 2007 | FY 2008 | \$ Change<br>2004 To<br>FY 2008 | % Change<br>2004 To<br>FY 2008 |
|----------------------------------------------|---------|---------|---------|---------|---------|---------------------------------|--------------------------------|
| Total Costs                                  | 766,686 | 954,705 | 0       | 0       | 0       | -766,686                        | -100.0%                        |
| <b>Capital Construction</b>                  | 16,005  | 14,457  | 0       | 0       | 0       | -16,005                         | -100.0%                        |
| Total Costs