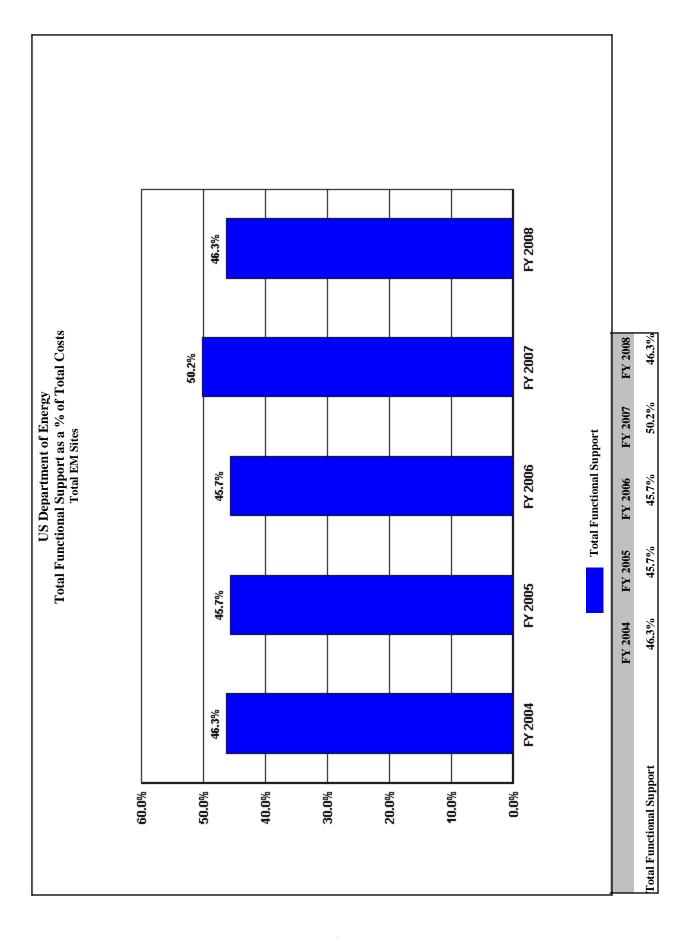

## Trends in Total Support Cost by Functional Categories Total EM Sites (\$000) FY 2008

|                                              | FY 2004              | FY 2005              | FY 2006              | FY 2007              | FY 2008             | \$ Change<br>2004 To<br>FY 2008 | % Change<br>2004 To<br>FY 2008 |
|----------------------------------------------|----------------------|----------------------|----------------------|----------------------|---------------------|---------------------------------|--------------------------------|
| Total Costs Capital Construction             | 3,605,725<br>197,368 | 3,814,077<br>156,635 | 3,590,837<br>120,008 | 3,278,229<br>103,648 | 3,378,986<br>97,565 | -226,739<br>-99,803             | -6.3%<br>-50.6%                |
| Total Costs Less Construction                | 3,408,357            | 3,657,442            | 3,470,829            | 3,174,581            | 3,281,421           | -126,936                        | -3.7%                          |
| Total Support Costs                          | 1,671,104            | 1,742,569            | 1,639,823            | 1,645,644            | 1,565,744           | -105,360                        | -6.3%                          |
| Mission Direct Operation                     | 1,737,253            | 1,914,873            | 1,831,006            | 1,528,937            | 1,715,677           | -21,576                         | -1.2%                          |
| Mission Direct Operation as % of Total Cost  | 48.2%                | 50.2%                | 51.0%                | 46.6%                | 50.8%               | • ′                             |                                |
| Capital Construction as % of Total Cost      | 5.5%                 | 4.1%                 | 3.3%                 | 3.2%                 | 2.9%                |                                 |                                |
| <b>Total Support Cost as % of Total Cost</b> | 46.3%                | 45.7%                | 45.7%                | 50.2%                | 46.3%               |                                 |                                |
| Total                                        | 100.0%               | 100.0%               | 100.0%               | 100.0%               | 100.0%              |                                 |                                |
| TOTAL SUPPORT COST as % of TOTAL COST        | 46.3%                | 45.7%                | 45.7%                | 50.2%                | 46.3%               |                                 |                                |
| TOTAL SUPPORT COST                           | 1,671,104            | 1,742,569            | 1,639,823            | 1,645,644            | 1,565,744           | -105,360                        | -6.3%                          |
| TOTAL GENERAL SUPPORT as % of TOTAL          | 10.8%                | 11.3%                | 10.9%                | 11.1%                | 10.1%               | 40                              |                                |
| TOTAL GENERAL SUPPORT                        | 389,034              | 429,813              | 392,166              | 363,949              | 340,263             | -48,771                         | -12.5%                         |
| EXECUTIVE DIRECTION                          | 19,006               | 19,778               | 18,975               | 19,554               | 18,386              | -620                            | -3.3%                          |
| HUMAN RESOURCES                              | 43,246               | 41,752               | 42,379               | 40,963               | 41,086              | -2,160                          | -5.0%                          |
| CFO                                          | 29,473               | 28,159               | 27,159               | 27,779               | 28,012              | -1,461                          | -5.0%                          |
| PROCUREMENT                                  | 31,200               | 33,856               | 32,280               | 29,744               | 27,336              | -3,864                          | -12.4%                         |
| LEGAL                                        | 10,920               | 11,793               | 10,662               | 10,127               | 8,900               | -2,020                          | -18.5%                         |
| CENTRAL ADMIN SERVICES                       | 39,602               | 40,222               | 30,307               | 31,355               | 31,095              | -8,507                          | -21.5%                         |
| PROGRAM/PROJECT CONTROL                      | 77,700               | 82,465               | 68,212               | 64,446               | 59,036              | -18,664                         | -24.0%                         |
| INFORMATION OUTREACH                         | 12,904               | 11,385               | 11,108               | 10,121               | 10,634              | -2,270                          | -17.6%                         |
| INFORMATION SERVICES                         | 111,870              | 107,494              | 100,191              | 100,290              | 97,857              | -14,013                         | -12.5%                         |
| OTHER                                        | 13,113               | 52,909               | 50,893               | 29,570               | 17,921              | 4,808                           | 36.7%                          |
| TOTAL MISSION SUPPORT as % of TOTAL          | 29.0%                | 28.3%                | 27.8%                | 30.3%                | 29.6%               | 47 300                          |                                |
| TOTAL MISSION SUPPORT                        | 1,046,623            | 1,080,442            | 997,792              | 992,165              | 999,234             | -47,389                         | -4.5%                          |
| ENVIRONMENTAL                                | 61,293               | 56,937               | 50,791               | 51,006               | 51,770              | -9,523                          | -15.5%                         |
| SAFETY AND HEALTH                            | 257,558              | 285,747              | 268,180              | 260,247              | 255,587             | -1,971                          | -0.8%                          |
| FACILITIES MANAGEMENT                        | 87,038               | 88,363               | 71,687               | 72,496               | 70,834              | -16,204                         | -18.6%                         |
| MAINTENANCE                                  | 229,751              | 233,056              | 200,181              | 203,265              | 203,880             | -25,871                         | -11.3%                         |
| UTILITIES                                    | 75,963               | 80,378               | 84,064               | 77,458               | 83,132              | 7,169                           | 9.4%                           |
| SAFEGUARDS AND SECURITY                      | 169,965              | 168,468              | 168,567              | 182,431              | 189,265             | 19,300                          | 11.4%                          |
| LOGISTICS SUPPORT                            | 43,253               | 48,853               | 47,850               | 47,452               | 47,632              | 4,379                           | 10.1%                          |
| QUALITY ASSURANCE                            | 41,269               | 39,917               | 37,228               | 38,860               | 36,221              | -5,048                          | -12.2%                         |
| LABORATORY/TECHNICAL SUPPORT                 | 80,533               | 78,723               | 69,244               | 58,950               | 60,913              | -19,620                         | -24.4%                         |
| TOTAL SITE SPECIFIC as % of TOTAL            | 6.5%                 | 6.1%                 | 7.0%                 | 8.8%                 | 6.7%                |                                 |                                |
| TOTAL SITE SPECIFIC                          | 235,447              | 232,314              | 249,865              | 289,530              | 226,247             | -9,200                          | -3.9%                          |
| MANAGEMENT/INCENTIVE FEE                     | 219,116              | 213,988              | 227,538              | 267,655              | 205,177             | -13,939                         | -6.4%                          |
| TAXES                                        | 16,331               | 18,326               | 21,819               | 19,271               | 18,244              | 1,913                           | 11.7%                          |
| LDRD / PDRD / SDRD                           | 0                    | 0                    | 508                  | 2,604                | 2,826               | 2,826                           | 100.0%                         |