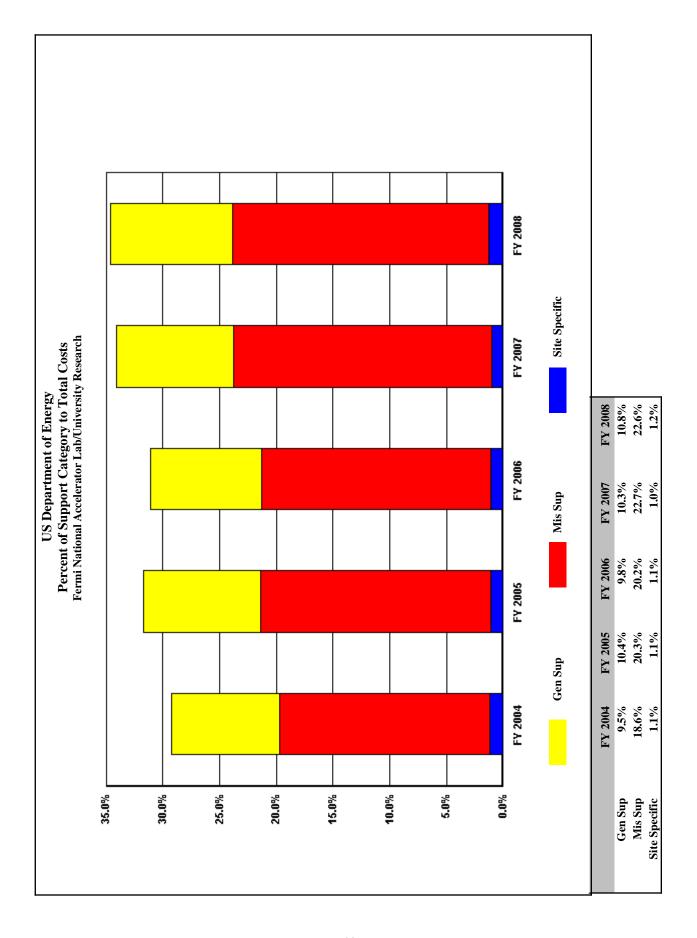

### 5. Summary - All 29 Submitting Sites

| Ames Laboratory/Iowa State                                            | 19        |
|-----------------------------------------------------------------------|-----------|
| Argonne National Laboratory/University of Chicago                     | 23        |
| Bettis Atomic Power Laboratory/Bechtel                                | 27        |
| Brookhaven National Laboratory/Brookhaven Science Associates          | 31        |
| Fermi National Accelerator Laboratory/University Research Association | 35        |
| Hanford/Fluor Daniel & Bechtel                                        | 39        |
| Idaho National Laboratory/Battelle Energy Alliance                    | 43        |
| Idaho National Laboratory/Bechtel BWXT                                | 47        |
| Idaho National Laboratory/CH2MWG                                      | 51        |
| Idaho National Laboratory/ (FY 2004-FY2005)                           | 55        |
| Kansas City/Honeywell, FM&T                                           | 59        |
| Knolls Atomic Power Laboratory/Lockheed Martin                        | 63        |
| Lawrence Berkeley National Laboratory/University of California        | 67        |
| Lawrence Livermore National Laboratory/University of California       | 71        |
| Los Alamos National Laboratory/University of California               | 75        |
| National Renewable Energy Laboratory/Midwest Research Institute       | <b>79</b> |
|                                                                       |           |