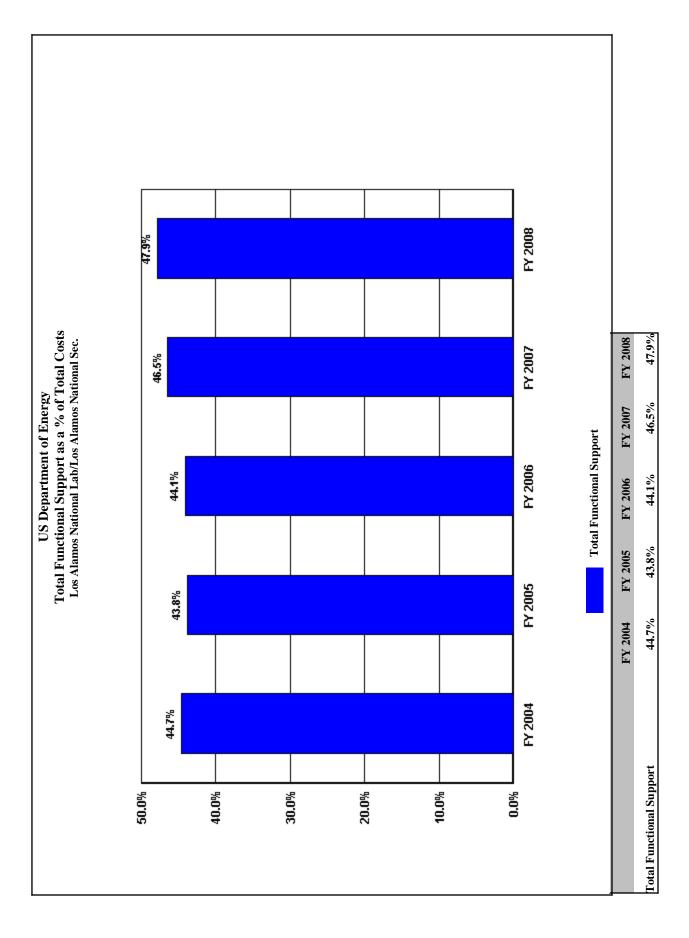

| 100.0%                                 |
| LDRD / PDRD / SDRD                          | 87,910               | 89,345               | 86,424               | 77,393               | 73,580               | -14,330                                   | -16.3%                                 |
|                                             | 7                    | 5                    |                      |                      |                      |                                           |                                        |
|                                             |                      |                      |                      |                      |                      |                                           |                                        |







## Trends in Total Support Cost by Functional Categories National Renewable Energy Lab/Midwest Research (\$000) FY 2008

|                                              | FY 2004 | FY 2005 | FY 2006 | FY 2007 | FY 2008 | \$ Change<br>2004 To<br>FY 2008 | % Change<br>2004 To<br>FY 2008 |
|----------------------------------------------|---------|---------|---------|---------|---------|---------------------------------|--------------------------------|
| <b>Total Costs</b>                           | 226,879 | 209,985 | 195,604 | 201,390 | 248,266 | 21,387                          | 9.4%                           |
| Capital Construction                         | 11,563  | 14,314  | 18,117  | 9,955   | 18,940  | 7,377                           | 63.8%                          |
| Total Cos