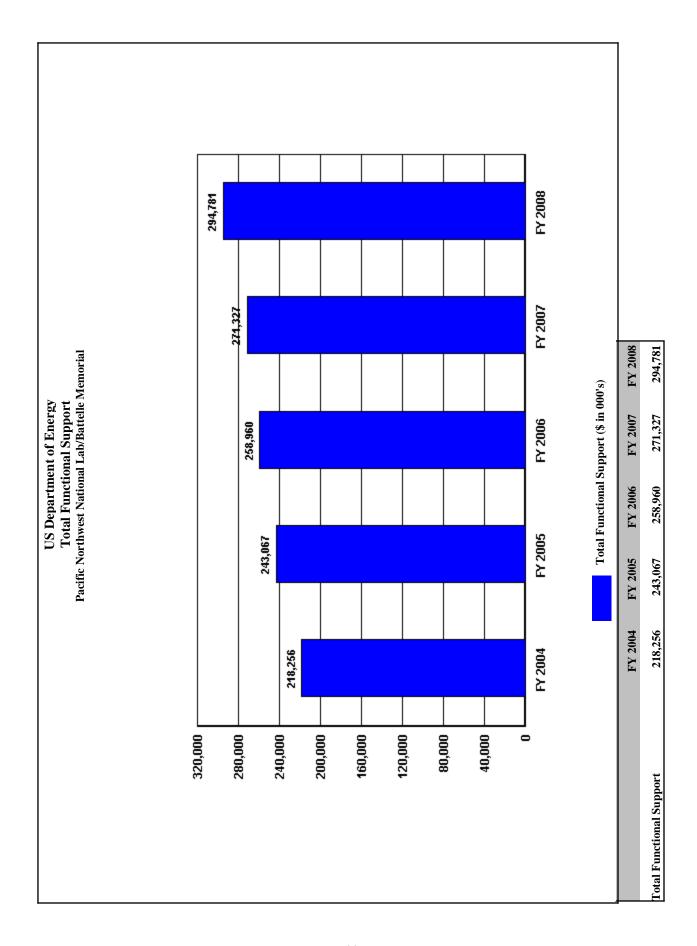

| 8.6%                                    |
| TAXES                                        | 2,630              | 2,840              | 2,566              | 3,349              | 3,286              | 656                                        | 24.9%                                   |
| LDRD / PDRD / SDRD                           | 13,403             | 14,225             | 16,329             | 15,211             | 16,495             | 3,092                                      | 23.1%                                   |
|                                              | 9                  | 5                  |                    |                    |                    |                                            |                                         |







# Trends in Total Support Cost by Functional Categories Pantex/BWXT (\$000) FY 2008

|                                              | FY 2004 | FY 2005 | FY 2006 | FY 2007 | FY 2008 | \$ Change<br>2004 To<br>FY 2008 | % Change<br>2004 To<br>FY 2008 |
|----------------------------------------------|---------|---------|---------|---------|---------|---------------------------------|--------------------------------|
| Total Costs                                  | 464,429 | 491,626 | 477,423 | 492,933 | 529,415 | 64,986                          | 14.0%                          |
| Capital Construction                         | 25,635  | 31,469  | 29,343  | 19,792  | 27,748  | 2,113                           | 8.2%                           |
| Total Costs Less Construction