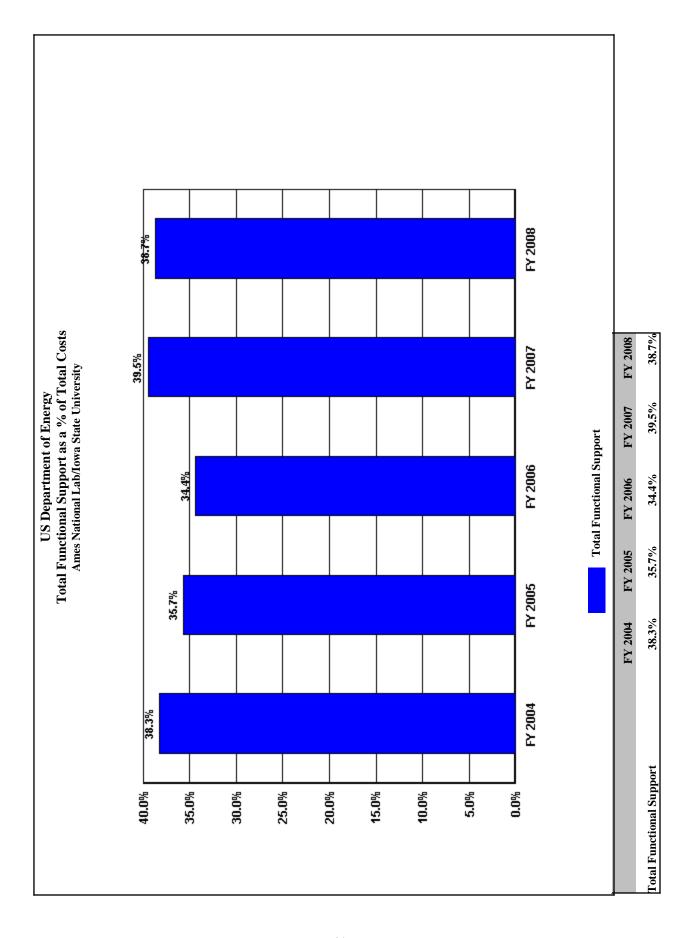

# Trends in Total Support Cost by Functional Categories Idaho National Lab/Battelle, Bechtel & CH2MWG (\$000) FY 2008

|                                              | FY 2004 | FY 2005 | FY 2006 | FY 2007 | FY 2008 | \$ Change<br>2004 To<br>FY 2008 | % Change<br>2004 To<br>FY 2008 |
|----------------------------------------------|---------|---------|---------|---------|---------|---------------------------------|--------------------------------|
| Total Costs                                  | 766,686 | 954,705 | 0       | 0       | 0       | -766,686                        | -100.0%                        |
| <b>Capital Construction</b>                  | 16,005  | 14,457  | 0       | 0       | 0       | -16,005                         | -100.0%                        |
| Total Costs Less Construction                | 750,681 | 940,248 | 0       | 0       | 0       | -750,681                        | -100.0%                        |
| Total Support Costs                          | 377,513 | 480,274 | 0       | 0       | 0       | -377,513                        | -100.0%                        |
| <b>Mission Direct Operation</b>              | 373,168 | 459,974 | 0       | 0       | 0       | -373,168                        | -100.0%                        |
| Mission Direct Operation as % of Total Cost  | 48.7%   | 48.2%   | 0.0%    | 0.0%    | 0.0%    |                                 |                                |
| Capital Construction as % of Total Cost      | 2.1%    | 1.5%    | 0.0%    | 0.0%    | 0.0%    |                                 |                                |
| <b>Total Support Cost as % of Total Cost</b> | 49.2%   | 50.3%   | 0.0%    | 0.0%    | 0.0%    |                                 |                                |
| Total                                        | 100.0%  | 100.0%  | 0.0%    | 0.0%    | 0.0%    |                                 |                                |
| TOTAL SUPPORT COST as % of TOTAL COST        | 49.2%   | 50.3%   | 0.0%    | 0.0%    | 0.0%    |                                 |                                |
| TOTAL SUPPORT COST                           | 377,513 | 480,274 | 0       | 0       | 0       | -377,513                        | -100.0%                        |
| TOTAL GENERAL SUPPORT as % of TOTAL          | 14.9%   | 15.4%   | 0.0%    | 0.0%    | 0.0%    |                                 |                                |
| TOTAL GENERAL SUPPORT                        | 113,929 | 146,599 | 0       | 0       | 0       | -113,929                        | -100.0%                        |
| EXECUTIVE DIRECTION                          | 13,071  | 15,978  | 0       | 0       | 0       | -13,071                         | -100.0%                        |
| HUMAN RESOURCES                              | 9,392   | 13,897  | 0       | 0       | 0       | -9,392                          | -100.0%                        |
| СГО                                          | 7,008   | 11,322  | 0       | 0       | 0       | -7,008                          | -100.0%                        |
| PROCUREMENT                                  | 8,656   | 9,941   | 0       | 0       | 0       | -8,656                          | -100.0%                        |
| LEGAL                                        | 4,702   | 4,082   | 0       | 0       | 0       | -4,702                          | -100.0%                        |
| CENTRAL ADMIN SERVICES                       | 16,328  | 20,110  | 0       | 0       | 0       | -16,328                         | -100.0%                        |
| PROGRAM/PROJECT CONTROL                      | 12,502  | 15,072  | 0       | 0       | 0       | -12,502                         | -100.0%                        |
| INFORMATION OUTREACH                         | 6,809   | 8,539   | 0       | 0       | 0       | -6,809                          | -100.0%                        |
| INFORMATION SERVICES                         | 35,311  | 46,953  | 0       | 0       | 0       | -35,311                         | -100.0%                        |
| OTHER                                        | 150     | 705     | 0       | 0       | 0       | -150                            | -100.0%                        |
| TOTAL MISSION SUPPORT as % of TOTAL          | 27.4%   | 27.5%   | 0.0%    | 0.0%    | 0.0%    |                                 |                                |
| TOTAL MISSION SUPPORT                        | 210,246 | 262,936 | 0       | 0       | 0       | -210,246                        | -100.0%                        |
| ENVIRONMENTAL                                | 2,420   | 6,000   | 0       | 0       | 0       | -2,420                          | -100.0%                        |
| SAFETY AND HEALTH                            | 58,985  | 66,995  | 0       | 0       | 0       | -58,985                         | -100.0%                        |
| FACILITIES MANAGEMENT                        | 25,759  | 29,560  | 0       | 0       | 0       | -25,759                         | -100.0%                        |
| MAINTENANCE                                  | 52,181  | 67,937  | 0       | 0       | 0       | -52,181                         | -100.0%                        |
| UTILITIES                                    | 15,185  | 20,722  | 0       | 0       | 0       | -15,185                         | -100.0%                        |
| SAFEGUARDS AND SECURITY                      | 30,067  | 35,937  | 0       | 0       | 0       | -30,067                         | -100.0%                        |
| LOGISTICS SUPPORT                            | 12,544  | 13,723  | 0       | 0       | 0       | -12,544                         | -100.0%                        |
| QUALITY ASSURANCE                            | 11,379  | 12,926  | 0       | 0       | 0       | -11,379                         | -100.0%                        |
| LABORATORY/TECHNICAL SUPPORT                 | 1,726   | 9,136   | 0       | 0       | 0       | -1,726                          | -100.0%                        |
| TOTAL SITE SPECIFIC as % of TOTAL            | 7.0%    | 7.4%    | 0.0%    | 0.0%    | 0.0%    |                                 |                                |
| TOTAL SITE SPECIFIC                          | 53,338  | 70,739  | 0       | 0       | 0       | -53,338                         | -100.0%                        |
| MANAGEMENT/INCENTIVE FEE                     | 38,109  | 51,655  | 0       | 0       | 0       | -38,109                         | -100.0%                        |
| TAXES                                        | 4,350   | 3,371   | 0       | 0       | 0       | -4,350                          | -100.0%                        |
| LDRD / PDRD / SDRD                           | 10,879  | 15,713  | 0       | 0       | 0       | -10,879                         | -100.0%                        |
|                                              | 5       | 5       |         |         |         |                                 |                                |