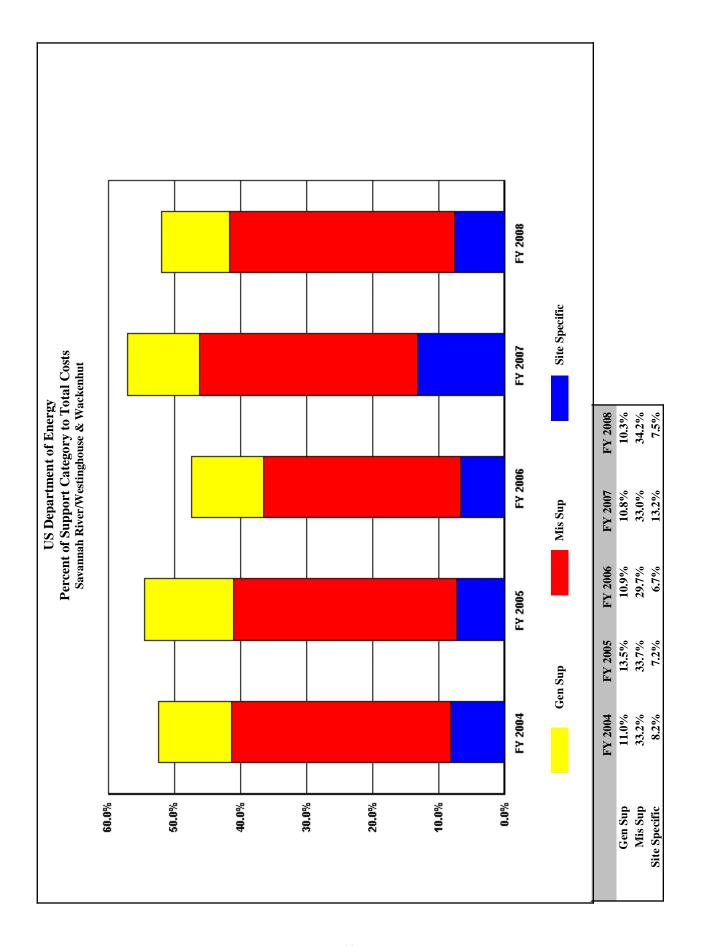

|                                             | 11                   | 11                                    |                      |                      |                      |                                            |                                         |







#### Trends in Total Support Cost by Functional Categories Stanford Linear Accelerator Center/Stanford Univ. (\$000) FY 2008

| Total Costs Less Construction   200,738   204,545   222,588   244,739   244,829   44,091   22.0%