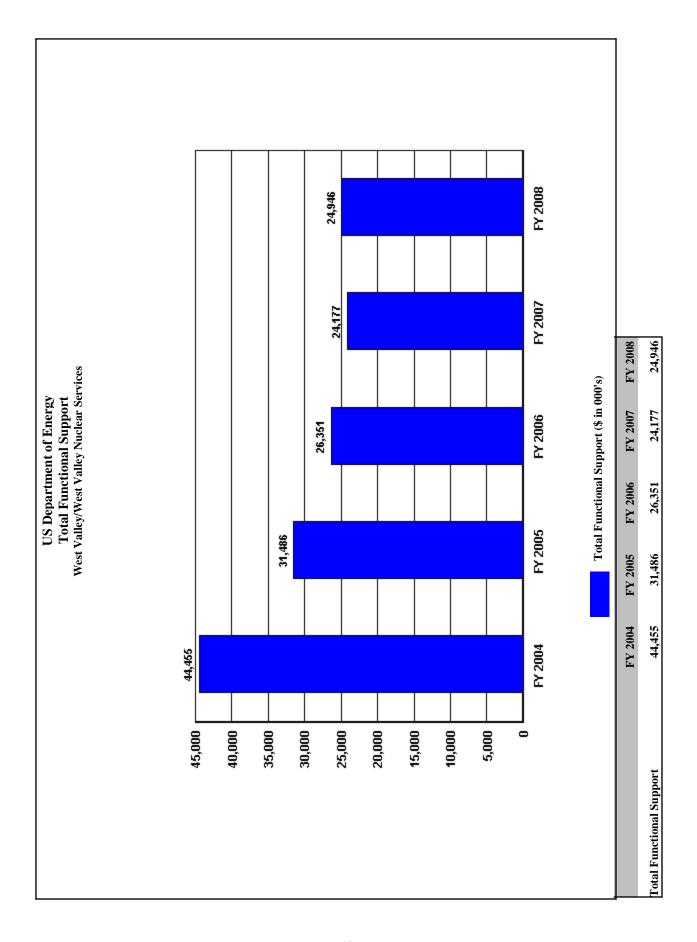

# U.S. Department of Energy

**FY 2008** 

Support Cost By Functional Activity
Detail Report
From 29 Submitting Contractors