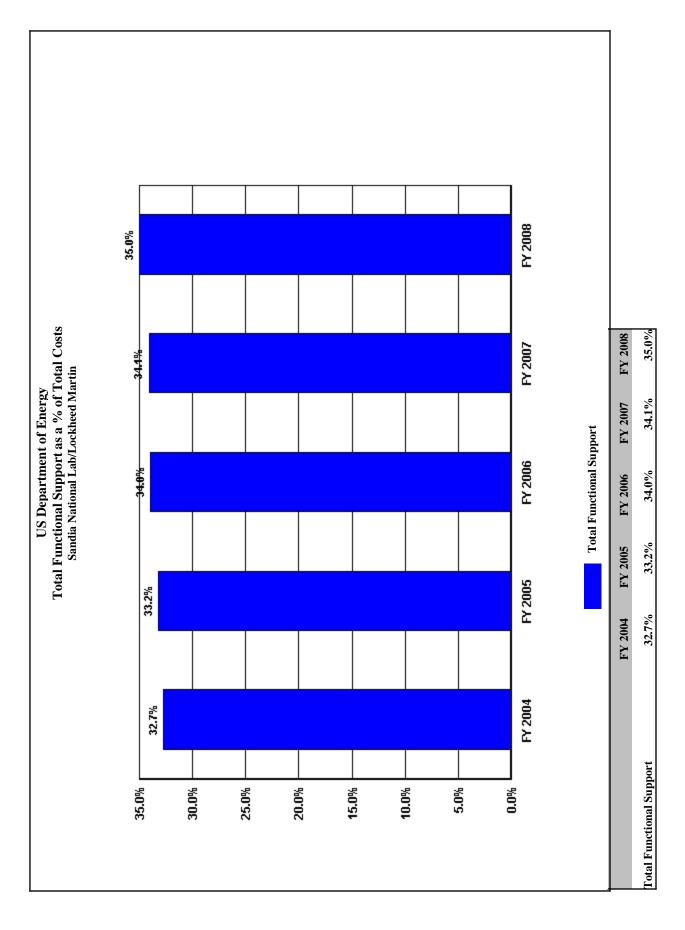

| -6.3%                                  |
| LDRD / PDRD / SDRD                          | 91,594               | 102,007              | 103,927              | 102,392              | 106,836              | 15,242                                    | 16.6%                                  |
|                                             | 10                   | )7                   |                      |                      |                      |                                           |                                        |
|                                             |                      |                      |                      |                      |                      |                                           |                                        |







#### Trends in Total Support Cost by Functional Categories Savannah River/Westinghouse & Wackenhut (\$000) FY 2008

| Total Costs Less Construction