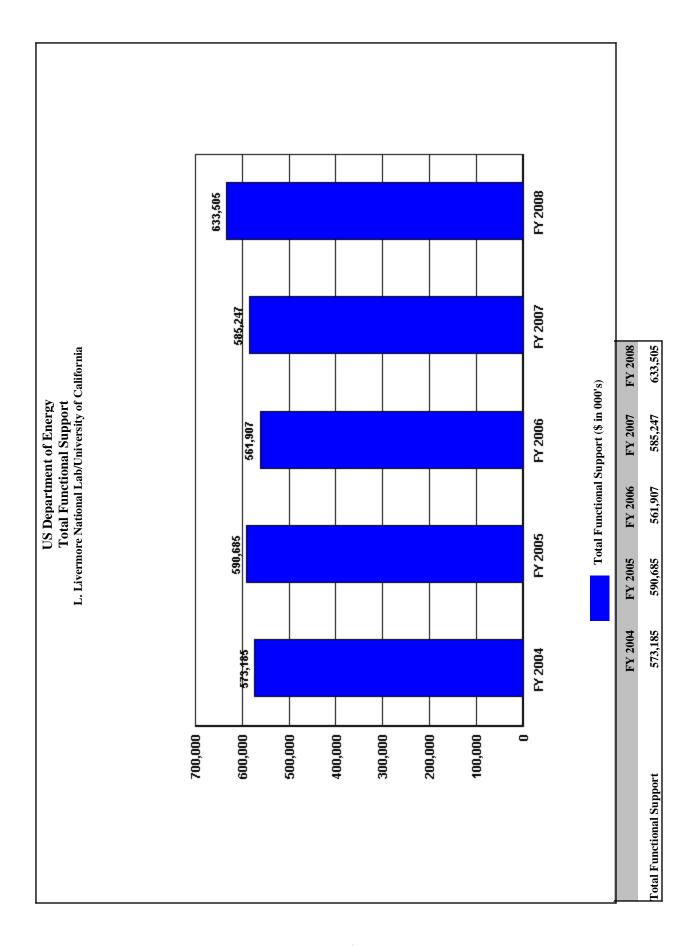

|                                |
| TOTAL SITE SPECIFIC                                 | 65,861    | 66,415    | 65,024    | 63,780    | 111,022   | 45,161                          | 68.6%                          |
| MANAGEMENT/INCENTIVE FEE                            | 13,419    | 13,701    | 13,888    | 13,991    | 54,031    | 40,612                          | 302.6%                         |
| TAXES                                               | 314       | 414       | 263       | 275       | 10,348    | 10,034                          | 3,195.5%                       |
| LDRD / PDRD / SDRD                                  | 52,128    | 52,300    | 50,873    | 49,514    | 46,643    | -5,485                          | -10.5%                         |







## Trends in Total Support Cost by Functional Categories Los Alamos National Lab/Los Alamos National Sec. (\$000) FY 2008

| Total Costs                                 | FY 2004<br>1,989,615 | FY 2005<br>2,104,479 | FY 2006<br>2,147,997 | FY 2007<br>2,052,786 | FY 2008<br>2,081,792 | \$ Change<br>2004 To<br>FY 2008<br>92,177 | % Change<br>2004 To<br>FY 2008<br>4.6% |
|---------------------------------------------|----------------------|----------------------|----------------------|----------------------|----------------------|-------------------------------------------|----------------------------------------|
| Capital Construction                        | 155,439              | 192,522              | 176,616              | 206,823              | 228,498              | 73,059