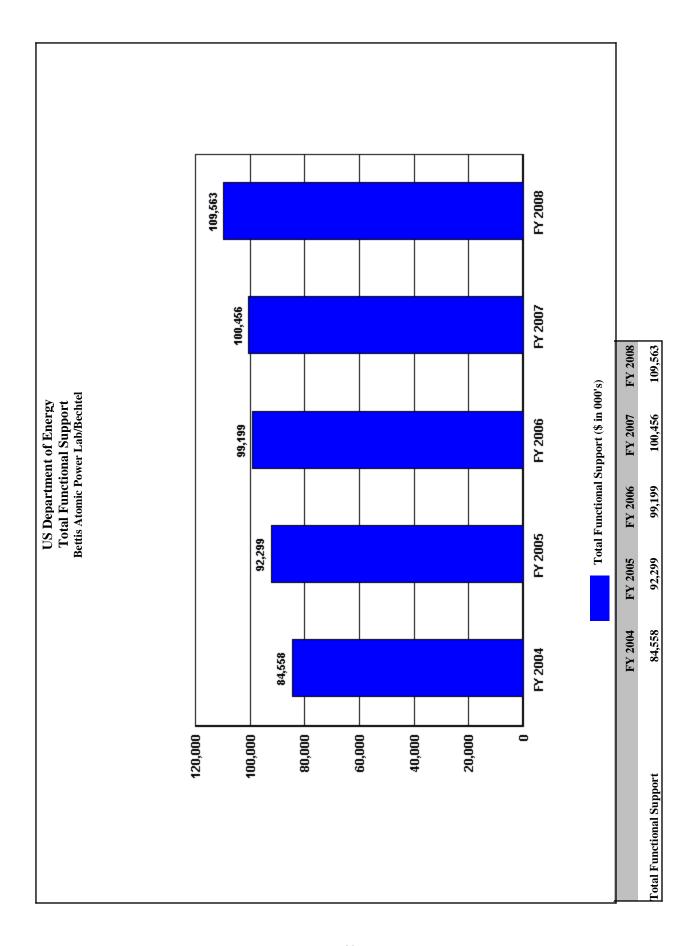

| · ·                                                          | -196<br>0                           | -26.7%<br>0.0%          |







### Trends in Total Support Cost by Functional Categories Brookhaven National Lab/Brookhaven Science Assoc. (\$000) FY 2008

|                                              | FY 2004 | FY 2005 | FY 2006 | FY 2007 | FY 2008 | \$ Change<br>2004 To<br>FY 2008 | % Change<br>2004 To<br>FY 2008 |
|----------------------------------------------|---------|---------|---------|---------|---------|---------------------------------|--------------------------------|
| Total Costs                                  | 454,425 | 469,974 | 476,367 | 499,949 | 534,772 | 80,347                          | 17.7%                          |
| Capital Construction                         | 30,439  | 28,071  | 59,294  | 58,239  | 62,022  | 31,583                          | 103.8%                         |
| Tot