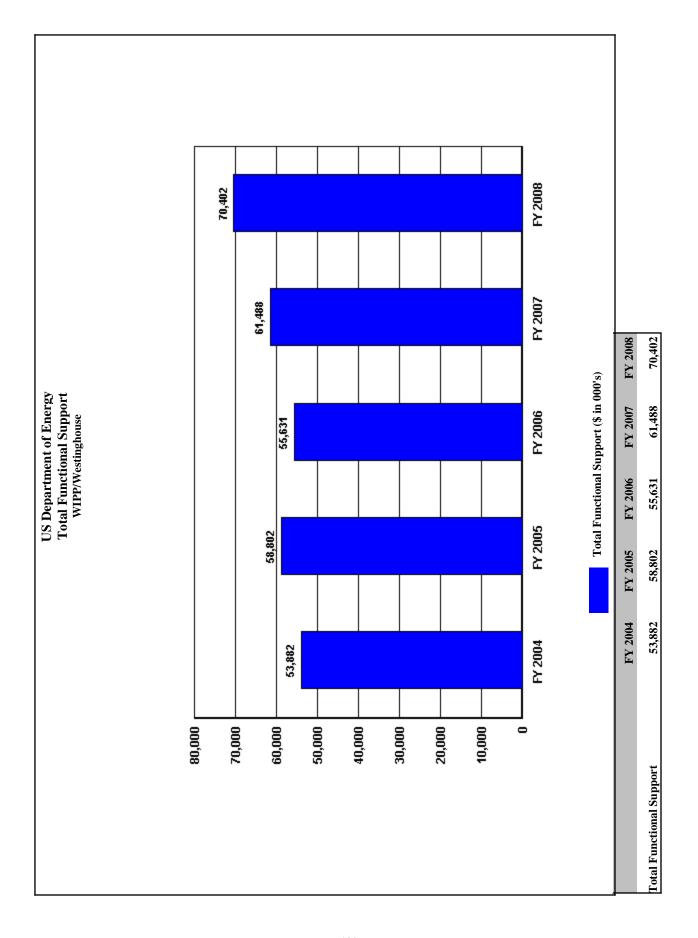

|                                             | 12                 | 21                 |                    |                    |                    |                                           |                                         |







#### Trends in Total Support Cost by Functional Categories Y-12/BWXT (\$000) FY 2008

|                                                    | FY 2004 | FY 2005 | FY 2006 | FY 2007 | FY 2008   | \$ Change<br>2004 To<br>FY 2008 | % Change<br>2004 To<br>FY 2008 |
|----------------------------------------------------|---------|---------|---------|---------|-----------|---------------------------------|--------------------------------|
| Total Costs                                        | 739,880 | 823,985 | 830,873 | 883,300 | 1,036,888 | 297,008                         | 40.1%                          |
| Capital Construction                               | 75,863  | 97,529  | 96,821  | 138,091 | 170,424   | 94,561                          | 124.6%                         |
| Total Cost