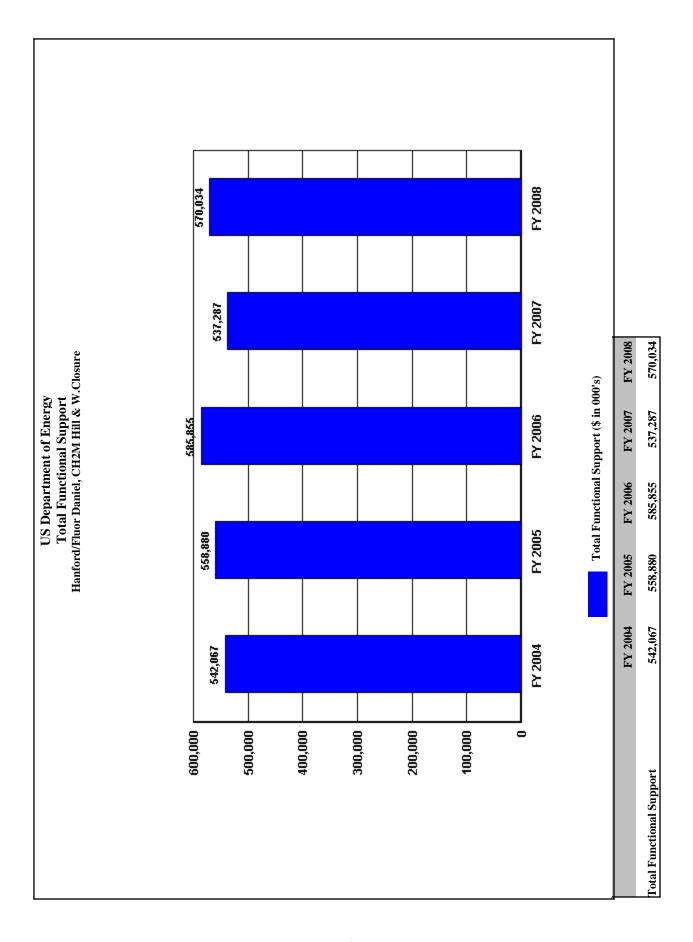

### 5. Summary - All 29 Submitting Sites

| Ames Laboratory/Iowa State                                            | 19        |
|-----------------------------------------------------------------------|-----------|
| Argonne National Laboratory/University of Chicago                     | 23        |
| Bettis Atomic Power Laboratory/Bechtel                                | 27        |
| Brookhaven National Laboratory/Brookhaven Science Associates          | 31        |
| Fermi National Accelerator Laboratory/University Research Association | 35        |
| Hanford/Fluor Daniel & Bechtel                                        | 39        |
| Idaho National Laboratory/Battelle Energy Alliance                    | 43        |
| Idaho National Laboratory/Bechtel BWXT                                | 47        |
| Idaho National Laboratory/CH2MWG                                      | 51        |
| Idaho National Laboratory/ (FY 2004-FY2005)                           | 55        |
| Kansas City/Honeywell, FM&T                                           | 59        |
| Knolls Atomic Power Laboratory/Lockheed Martin                        | 63        |
| Lawrence Berkeley National Laboratory/University of California        | 67        |
| Lawrence Livermore National Laboratory/University of California       | 71        |
| Los Alamos National Laboratory/University of California               | 75        |
| National Renewable Energy Laboratory/Midwest Research Institute       | <b>79</b> |
|                                                                       |           |