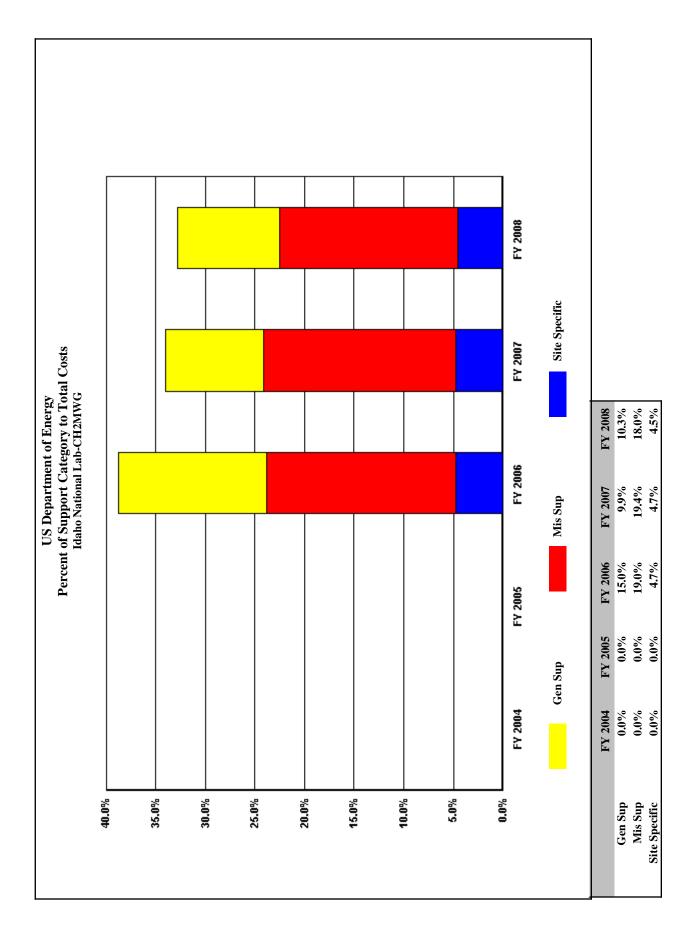

| 2,501              | 2,913              | 2,913                                      | 100.0%                                   |
| LDRD / PDRD / SDRD                           | 0       | . 0     | 0                  | 0                  | 0                  | 0                                          | 0.0%                                     |
|                                              | 5       | 1       |                    |                    |                    |                                            |                                          |
|                                              |         |         |                    |                    |                    |                                            |                                          |







# Trends in Total Support Cost by Functional Categories Idaho National Lab/Battelle, Bechtel & CH2MWG (\$000) FY 2008

|                                              | FY 2004 | FY 2005 | FY 2006 | FY 2007 | FY 2008 | \$ Change<br>2004 To<br>FY 2008 | % Change<br>2004 To<br>FY 2008 |
|----------------------------------------------|---------|---------|---------|---------|---------|---------------------------------|--------------------------------|
| Total Costs                                  | 766,686 | 954,705 | 0       | 0       | 0       | -766,686                        | -100.0%                        |
| <b>Capital Construction</b>                  | 16,005  | 14,457  | 0       | 0       | 0       | -16,005                         | -100.0%                        |
| Total Costs L