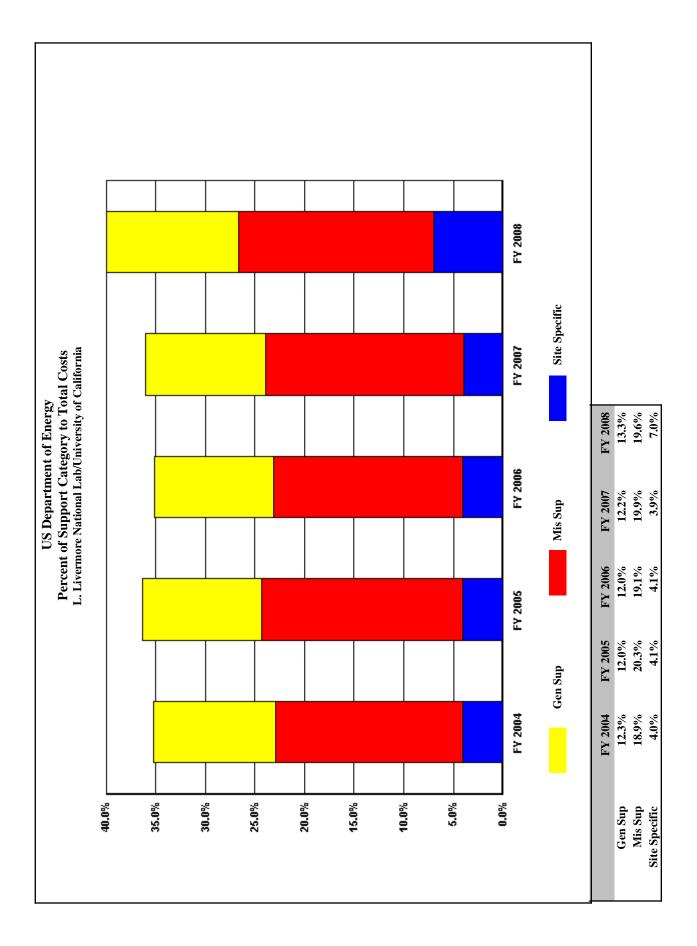

|                                |
| TOTAL SITE SPECIFIC                                 | 65,861    | 66,415    | 65,024    | 63,780    | 111,022   | 45,161                          | 68.6%                          |
| MANAGEMENT/INCENTIVE FEE                            | 13,419    | 13,701    | 13,888    | 13,991    | 54,031    | 40,612                          | 302.6%                         |
| TAXES                                               | 314       | 414       | 263       | 275       | 10,348    | 10,034                          | 3,195.5%                       |
| LDRD / PDRD / SDRD                                  | 52,128    | 52,300    | 50,873    | 49,514    | 46,643    | -5,485                          | -10.5%                         |







## Trends in Total Support Cost by Functional Categories Los Alamos National Lab/Los Alamos National Sec. (\$000) FY 2008

| Total Costs                                 | FY 2004<br>1,989,615 | FY 2005<br>2,104,479 | FY 2006<br>2,147,997 | FY 2007<br>2,052,786 | FY 2008<br>2,081,792 | \$ Change<br>2004 To<br>FY 2008<br>92,177 | % Change<br>2004 To<br>FY 2008<br>4.6% |
|---------------------------------------------|----------------------|----------------------|----------------------|----------------------|----------------------|-------------------------------------------|----------------------------------------|
| Capital Construction                        | 155,439              | 192,522              | 176,616              | 206,823              | 228,498              | 73,059