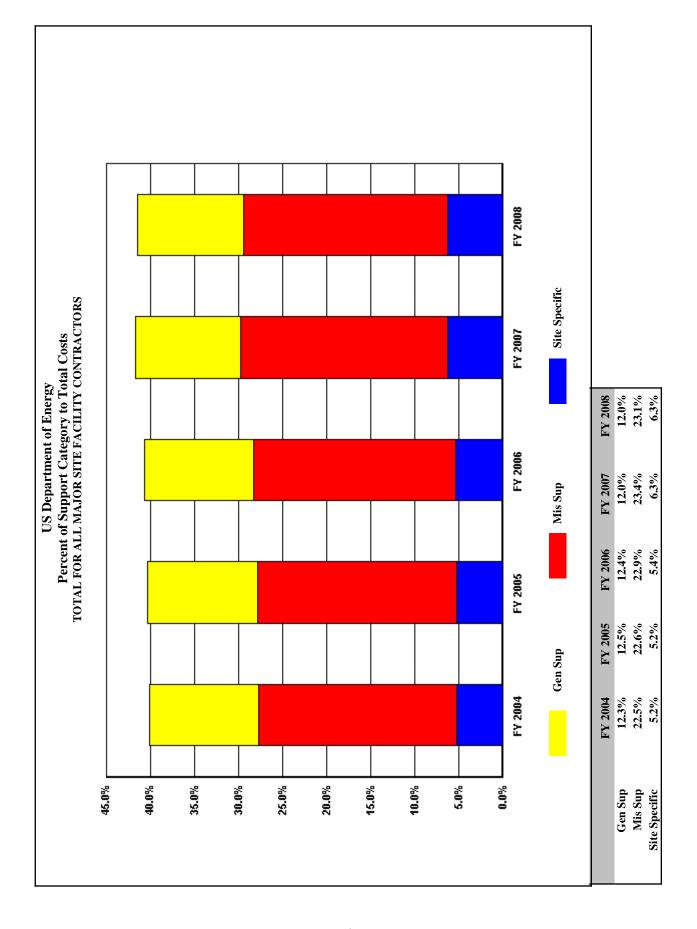

#### Trends in Total Support Cost by Functional Categories TOTAL FOR ALL MAJOR SITE FACILITY CONTRACTORS (\$000) FY 2008

|                                             | FY 2004                 | FY 2005                 | FY 2006                 | FY 2007                 | FY 2008                 | \$ Change<br>2004 To<br>FY 2008 | % Change<br>2004 To<br>FY 2008 |
|---------------------------------------------|-------------------------|-------------------------|-------------------------|-------------------------|-------------------------|---------------------------------|--------------------------------|
| Total Costs Capital Construction            | 17,542,814<br>1,443,083 | 18,534,965<br>1,345,974 | 18,508,154<br>1,371,938 | 18,374,937<br>1,316,375 | 19,120,343<br>1,345,241 | 1,577,529<br>-97,842            | 9.0%<br>-6.8%                  |
| Total Costs Less Construction               | 16,099,731              | 17,188,991              | 17,136,216              | 17,058,562              | 17,775,102              | 1,675,371                       | 10.4%                          |
| Total Support Costs                         | 7,032,004               | 7,461,849               | 7,517,153               | 7,662,805               | 7,915,919               | 883,915                         | 12.6%                          |
| Mission Direct Operation                    | 9,067,727               | 9,727,142               | 9,619,063               | 9,395,757               | 9,859,183               | 791,456                         | 8.7%                           |
| Mission Direct Operation as % of Total Cost | 51.7%                   | 52.5%                   | 52.0%                   | 51.1%                   | 51.6%                   | •                               |                                |
| Capital Construction as % of Total Cost     | 8.2%                    | 7.3%                    | 7.4%                    | 7.2%                    | 7.0%                    |                                 |                                |
| Total Support Cost as % of Total Cost       | 40.1%                   | 40.3%                   | 40.6%                   | 41.7%                   | 41.4%                   |                                 |                                |
| Total                                       | 100.0%                  | 100.0%                  | 100.0%                  | 100.0%                  | 100.0%                  |                                 |                                |
| TOTAL SUPPORT COST as % of TOTAL COST       | 40.1%                   | 40.3%                   | 40.6%                   | 41.7%                   | 41.4%                   |                                 |                                |
| TOTAL SUPPORT COST                          | 7,032,004               | 7,461,849               | 7,517,153               | 7,662,805               | 7,915,919               | 883,915                         | 12.6%                          |
| TOTAL GENERAL SUPPORT as % of TOTAL         | 12.3%                   | 12.5%                   | 12.4%                   | 12.0%                   | 12.0%                   |                                 |                                |
| TOTAL GENERAL SUPPORT                       | 2,166,067               | 2,313,586               | 2,290,651               | 2,200,081               | 2,299,897               | 133,830                         | 6.2%                           |
| EXECUTIVE DIRECTION                         | 189,952                 | 195,196                 | 201,900                 | 195,838                 | 197,558                 | 7,606                           | 4.0%                           |
| HUMAN RESOURCES                             | 201,550                 | 219,819                 | 212,390                 | 208,980                 | 211,345                 | 9,795                           | 4.9%                           |
| CFO                                         | 149,907                 | 159,040                 | 162,273                 | 166,640                 | 172,008                 | 22,101                          | 14.7%                          |
| PROCUREMENT                                 | 151,790                 | 162,377                 | 150,923                 | 148,743                 | 150,174                 | -1,616                          | -1.1%                          |
| LEGAL                                       | 55,295                  | 62,872                  | 60,572                  | 60,776                  | 60,132                  | 4,837                           | 8.7%                           |
| CENTRAL ADMIN SERVICES                      | 204,377                 | 210,156                 | 186,158                 | 188,992                 | 194,071                 | -10,306                         | -5.0%                          |
| PROGRAM/PROJECT CONTROL                     | 219,344                 | 240,465                 | 231,657                 | 240,750                 | 238,098                 | 18,754                          | 8.6%                           |
| INFORMATION OUTREACH                        | 169,264                 | 174,392                 | 191,290                 | 188,109                 | 182,848                 | 13,584                          | 8.0%                           |
| INFORMATION SERVICES                        | 764,335<br>60,253       | 783,255<br>106,014      | 782,690<br>110,798      | 739,327<br>61,926       | 767,223<br>126,440      | 2,888<br>66,187                 | 0.4%<br>109.8%                 |
| OTHER                                       | 00,233                  | 100,014                 | 110,798                 | 01,920                  | 120,440                 | 00,187                          | 109.8 /6                       |
| TOTAL MISSION SUPPORT as % of TOTAL         | 22.5%                   | 22.6%                   | 22.9%                   | 23.4%                   | 23.1%                   |                                 |                                |
| TOTAL MISSION SUPPORT                       | 3,952,748               | 4,180,264               | 4,234,593               | 4,306,885               | 4,420,092               | 467,344                         | 11.8%                          |
| ENVIRONMENTAL                               | 189,084                 | 196,202                 | 203,040                 | 214,959                 | 226,233                 | 37,149                          | 19.6%                          |
| SAFETY AND HEALTH                           | 745,874                 | 800,247                 | 811,352                 | 838,789                 | 817,596                 | 71,722                          | 9.6%                           |
| FACILITIES MANAGEMENT                       | 575,640                 | 582,709                 | 532,177                 | 541,479                 | 535,260                 | -40,380                         | -7.0%                          |
| MAINTENANCE                                 | 852,107                 | 890,193                 | 868,747                 | 907,732                 | 938,317                 | 86,210                          | 10.1%                          |
| UTILITIES                                   | 387,113                 | 427,406                 | 471,418                 | 454,512                 | 494,501                 | 107,388                         | 27.7%                          |
| SAFEGUARDS AND SECURITY                     | 715,150                 | 772,171                 | 805,369                 | 811,983                 | 859,386                 | 144,236                         | 20.2%                          |
| LOGISTICS SUPPORT                           | 163,869                 | 171,958                 | 181,112                 | 191,575                 | 195,769                 | 31,900                          | 19.5%                          |
| QUALITY ASSURANCE                           | 147,133                 | 146,398                 | 171,398                 | 160,054                 | 154,972                 | 7,839                           | 5.3%                           |
| LABORATORY/TECHNICAL SUPPORT                | 176,778                 | 192,980                 | 189,980                 | 185,802                 | 198,058                 | 21,280                          | 12.0%                          |
| TOTAL SITE SPECIFIC as % of TOTAL           | 5.2%                    | 5.2%                    | 5.4%                    | 6.3%                    | 6.3%                    |                                 |                                |
| TOTAL SITE SPECIFIC                         | 913,189                 | 967,999                 | 991,909                 | 1,155,839               | 1,195,930               | 282,741                         | 31.0%                          |
| MANAGEMENT/INCENTIVE FEE                    | 494,067                 | 516,853                 | 523,104                 | 632,027                 | 655,094                 | 161,027                         | 32.6%                          |
| TAXES                                       | 101,311                 | 113,236                 | 129,921                 | 193,957                 | 201,671                 | 100,360                         | 99.1%                          |
| LDRD / PDRD / SDRD                          | 317,811                 | 337,910                 | 338,884                 | 329,855                 | 339,165                 | 21,354                          | 6.7%                           |
|                                             |                         | 3                       |                         |                         |                         |                                 |                                |