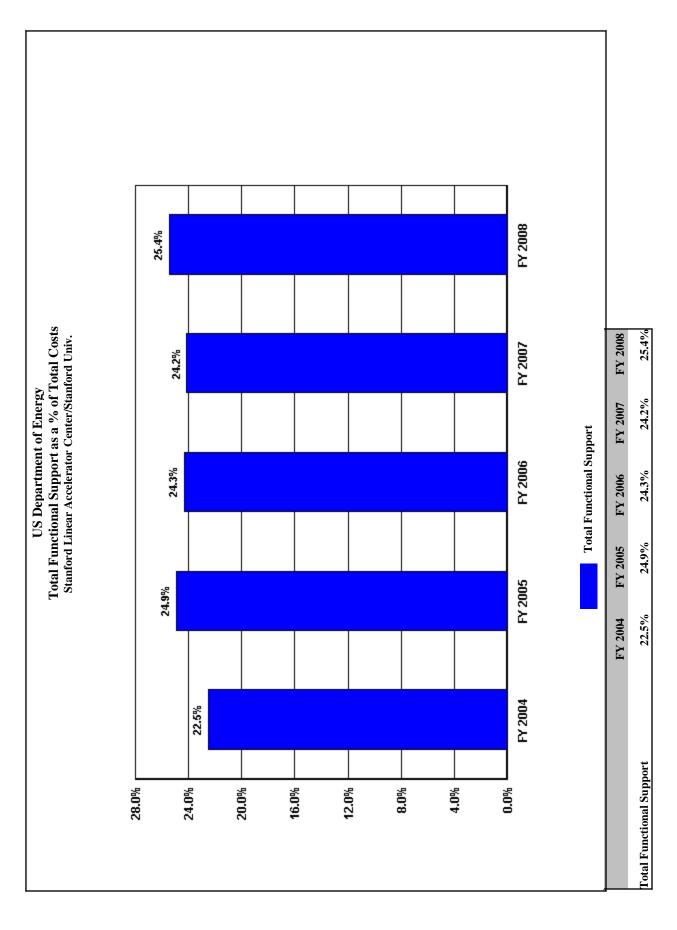

|                                              | 1                  | 15                 |                    |                    |                                       |                                           |                                         |







#### Trends in Total Support Cost by Functional Categories Strategic Petroleum Reserve/DynMcDermott Petroleum (\$000) FY 2008

| Total Costs                                  | FY 2004<br>114,956 | FY 2005<br>105,331 | FY 2006<br>114,064 | FY 2007<br>107,143 | FY 2008<br>106,690 | \$ Change<br>2004 To<br>FY 2008<br>-8,266 | % Change<br>2004 To<br>FY 2008<br>-7.2% |
|----------------------------------------------|--------------------|--------------------|--------------------|--------------------|--------------------|-------------------------------------------|-----------------------------------------|
| Capital Construction                         | 0                  | 0                  | 0                  | 0                  | 0                  | 0