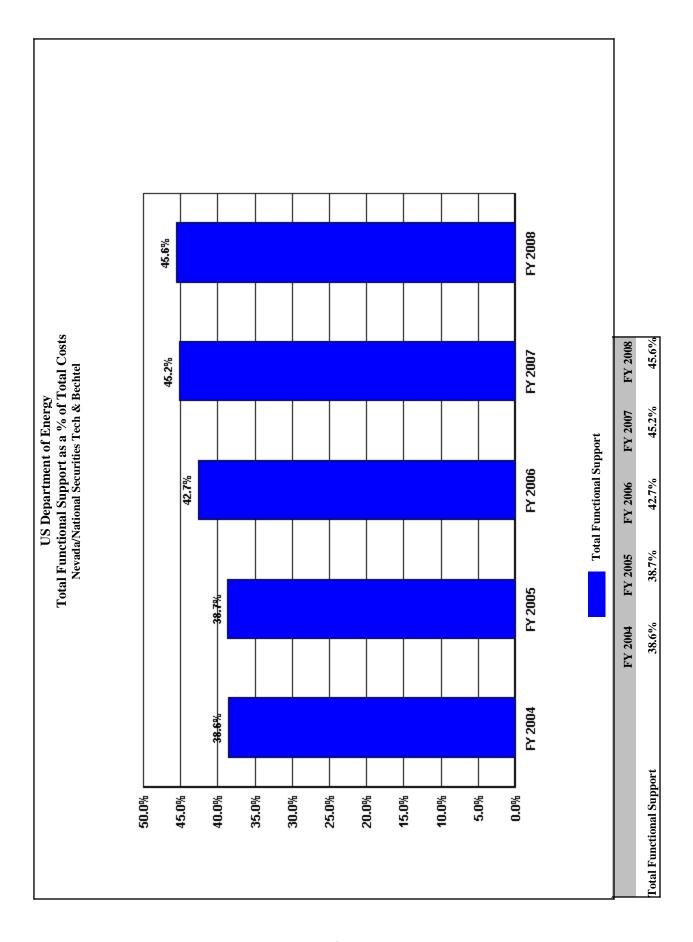

| 37,009  | 33,384  | 32,488  | 36,273  | 36,500  | -509                            | -1.4%                          |
| MANAGEMENT/INCENTIVE FEE                     | 25,539  | 21,321  | 20,913  | 25,000  | 26,534  | 995                             | 3.9%                           |
| TAXES                                        | 6,872   | 7,182   | 7,199   | 7,232   | 6,241   | -631                            | -9.2%                          |
| LDRD / PDRD / SDRD                           | 4,598   | 4,881   | 4,376   | 4,041   | 3,725   | -873                            | -19.0%                         |
|                                              | 8       | 3       |         |         |         |                                 |                                |







## Trends in Total Support Cost by Functional Categories OREMEF/Bechtel Jacobs (\$000) FY 2008

| Total Coust Construction