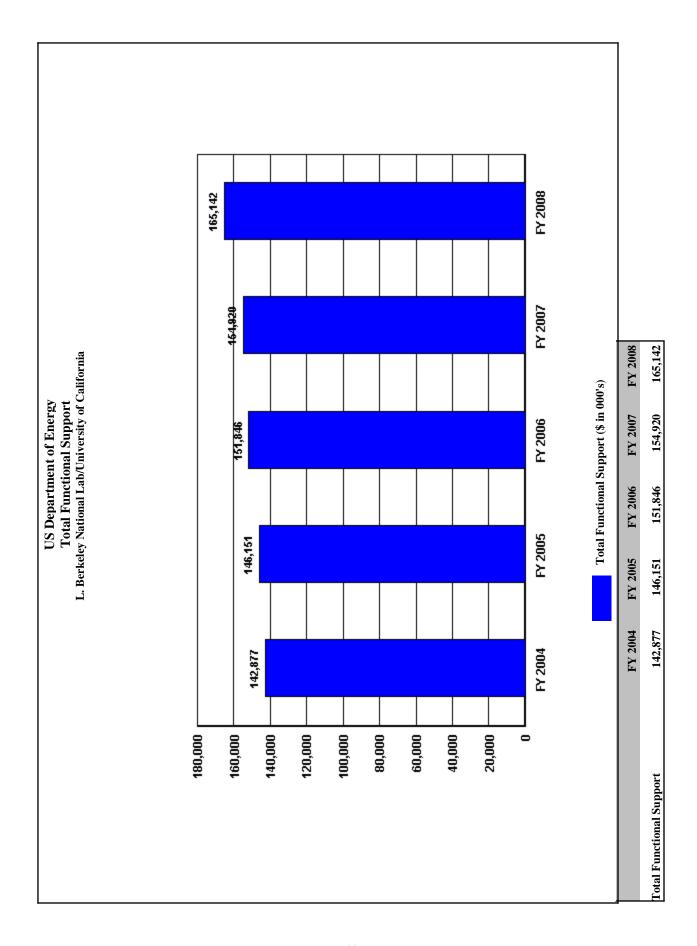

| 100.7%                                  |
| TAXES                                        | 484                | 313                | 342                | 271                | 305                | -179                                      | -37.0%                                  |
| LDRD / PDRD / SDRD                           | 9,599              | 10,843             | 11,758             | 10,018             | 11,409             | 1,810                                     | 18.9%                                   |
|                                              | 6                  | 7                  |                    |                    |                    |                                           |                                         |







# Trends in Total Support Cost by Functional Categories L. Livermore National Lab/University of California (\$000) FY 2008

|                                                     | FY 2004   | FY 2005   | FY 2006   | FY 2007   | FY 2008   | \$ Change<br>2004 To<br>FY 2008 | % Change<br>2004 To<br>FY 2008 |
|-----------------------------------------------------|-----------|-----------|-----------|-----------|-----------|---------------------------------|--------------------------------|
| Total Costs                                         | 1,629,678 | 1,625,780 | 1,600,696 | 1,623,639 | 1,586,882 | -42,796                         | -2.6%                          |
| Capital Construction  Total Costs Less Construction | 1,508,309 | 1,509,676 | 1,410,615 | 1,466,576 | 1,432,426 | -75,8