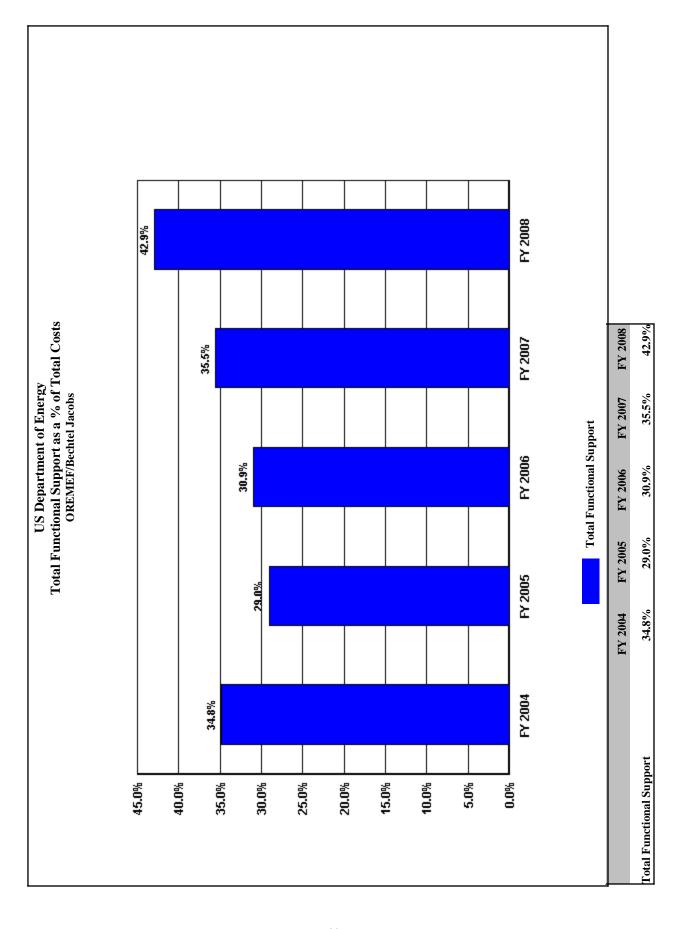

|                                         | 8       | 7       |         |         |         |                                 |                                |







## Trends in Total Support Cost by Functional Categories Oak Ridge National Lab/UT-Battelle (\$000) FY 2008

|                                              | FY 2004 | FY 2005 | FY 2006 | FY 2007   | FY 2008   | \$ Change<br>2004 To<br>FY 2008 | % Change<br>2004 To<br>FY 2008 |
|----------------------------------------------|---------|---------|---------|-----------|-----------|---------------------------------|--------------------------------|
| Total Costs                                  | 940,216 | 990,268 | 988,324 | 1,063,388 | 1,246,157 | 305,941                         | 32.5%                          |
| Capital Construction                         | 168,729 | 103,512 | 53,965  | 69,118    | 71,276    | -97,453                         | -57.8%                         |
| Total