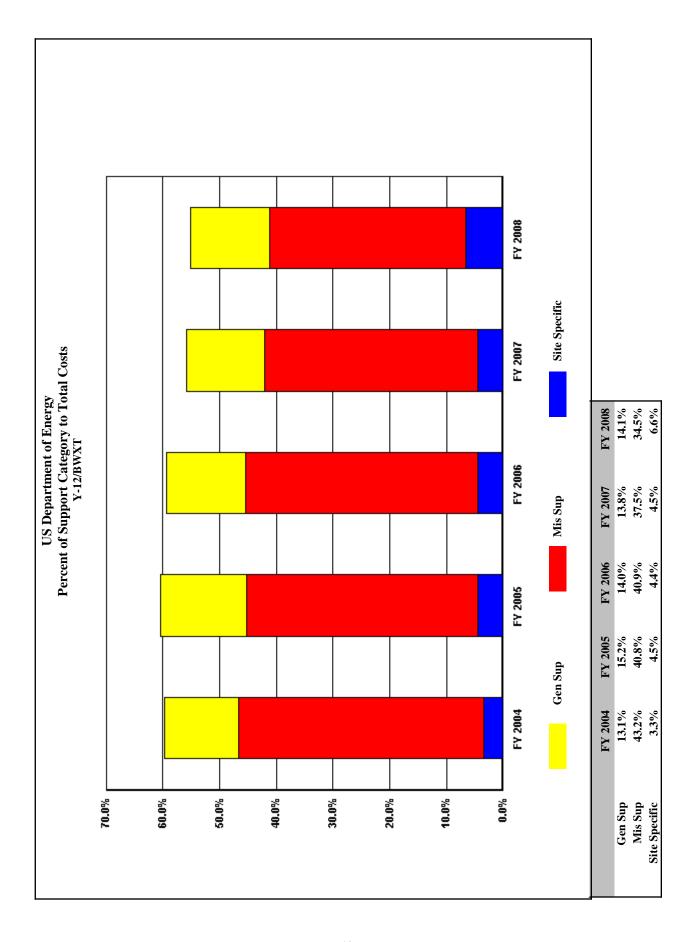

4.4%    | 4.5%    | 6.6%      |                                 |                                |
| TOTAL SITE SPECIFIC                                | 24,702  | 36,817  | 36,636  | 39,431  | 68,000    | 43,298                          | 175.3%                         |
| MANAGEMENT/INCENTIVE FEE                           | 20,691  | 29,450  | 31,300  | 32,000  | 58,471    | 37,780                          | 182.6%                         |
| TAXES                                              | 10      | 2,263   | 1,465   | 3,891   | 4,636     | 4,626                           | 46,260.0%                      |
| LDRD / PDRD / SDRD                                 | 4,001   | 5,104   | 3,871   | 3,540   | 4,893     | 892                             | 22.3%                          |







#### Trends in Total Support Cost by Functional Categories Yucca Mountain/Bechtel-SAIC (\$000) FY 2008

| Total Costs                                  | FY 2004<br>283,928<br>2,022 | FY 2005<br>266,446<br>162 | FY 2006<br>255,572<br>2,365 | FY 2007<br>238,612<br>1,025 | FY 2008<br>167,325<br>0 | \$ Change<br>2004 To<br>FY 2008<br>-116,603<br>-2,022 | % Change<br>2004 To<br>FY 2008<br>-41.1%<br>-100.0% |
|----------------------------------------------|-----------------------------|---------------------------|-----------------------------|-----------------------------|-------------------------|-------------------------------------------------------|-----------------------------------------------------|
| Capital Construction                         |                             |