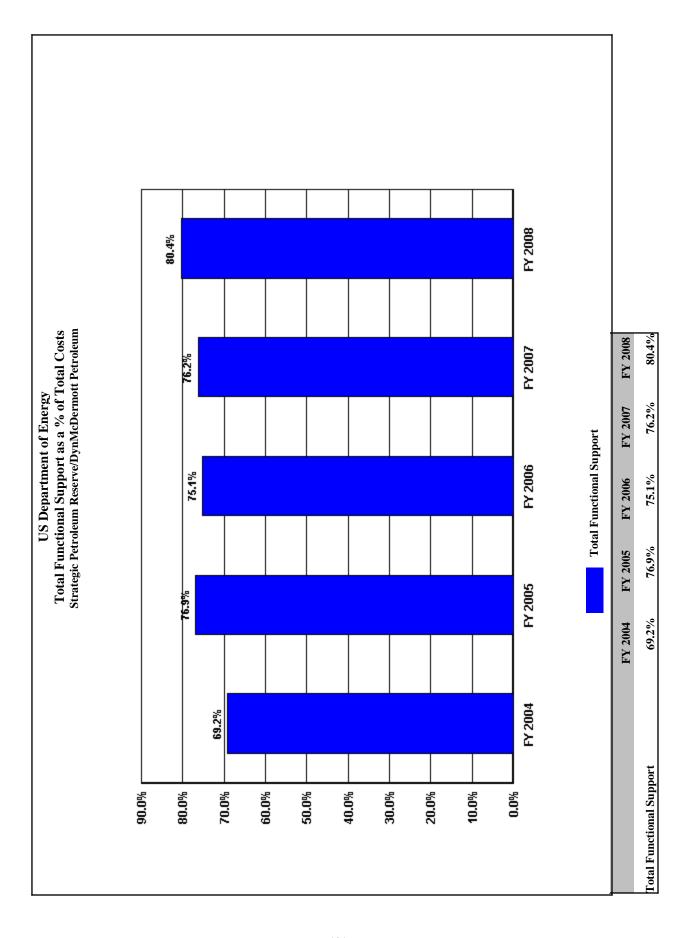

| 29.4%                                   |
| MANAGEMENT/INCENTIVE FEE                     | 7,295              | 6,203              | 7,693              | 7,524              | 9,234              | 1,939                                     | 26.6%                                   |
| TAXES                                        | 203                | 297                | 249                | 366                | 471                | 268                                       | 132.0%                                  |
| LDRD / PDRD / SDRD                           | <b>0</b><br>1°     | 19                 | 0                  | 0                  | 0                  | 0                                         | 0.0%                                    |







## Trends in Total Support Cost by Functional Categories West Valley/West Valley Nuclear Services (\$000) FY 2008

| Total Costs                                                                         | FY 2004<br>103,586<br>0 | FY 2005<br>70,786<br>0 | FY 2006<br>69,247 | FY 2007 72,376 0 | FY 2008<br>61,844<br>0 | \$ Change<br>2004 To<br>FY 2008<br>-41,742 | % Change<br>2004 To<br>FY 2008<br>-40.3%<br>0.0% |
|-------------------------------------------------------------------------------------|-------------------------|------------------------|-------------------|------------------|------------------------|--------------------------------------------|--------------------------------------------------|
| Capital Construction