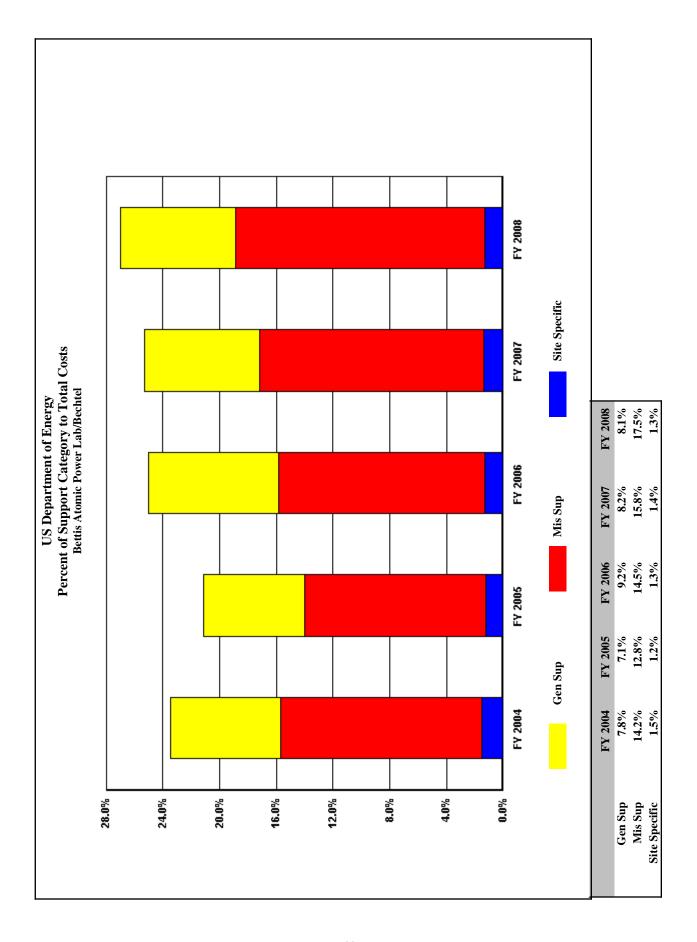

# U.S. Department of Energy

**FY 2008** 

Support Cost By Functional Activity
Detail Report
From 29 Submitting Contractors