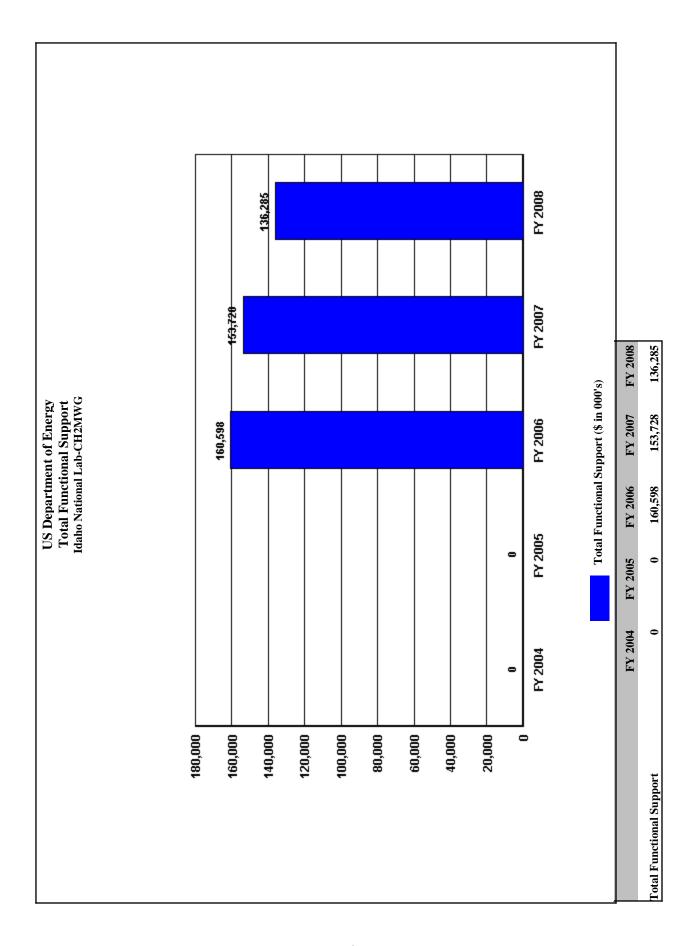

| 2,501              | 2,913              | 2,913                                      | 100.0%                                   |
| LDRD / PDRD / SDRD                           | 0       | . 0     | 0                  | 0                  | 0                  | 0                                          | 0.0%                                     |
|                                              | 5       | 1       |                    |                    |                    |                                            |                                          |
|                                              |         |         |                    |                    |                    |                                            |                                          |







# Trends in Total Support Cost by Functional Categories Idaho National Lab/Battelle, Bechtel & CH2MWG (\$000) FY 2008

|                                              | FY 2004 | FY 2005 | FY 2006 | FY 2007 | FY 2008 | \$ Change<br>2004 To<br>FY 2008 | % Change<br>2004 To<br>FY 2008 |
|----------------------------------------------|---------|---------|---------|---------|---------|---------------------------------|--------------------------------|
| Total Costs                                  | 766,686 | 954,705 | 0       | 0       | 0       | -766,686                        | -100.0%                        |
| <b>Capital Construction</b>                  | 16,005  | 14,457  | 0       | 0       | 0       | -16,005                         | -100.0%                        |
| Total Cos