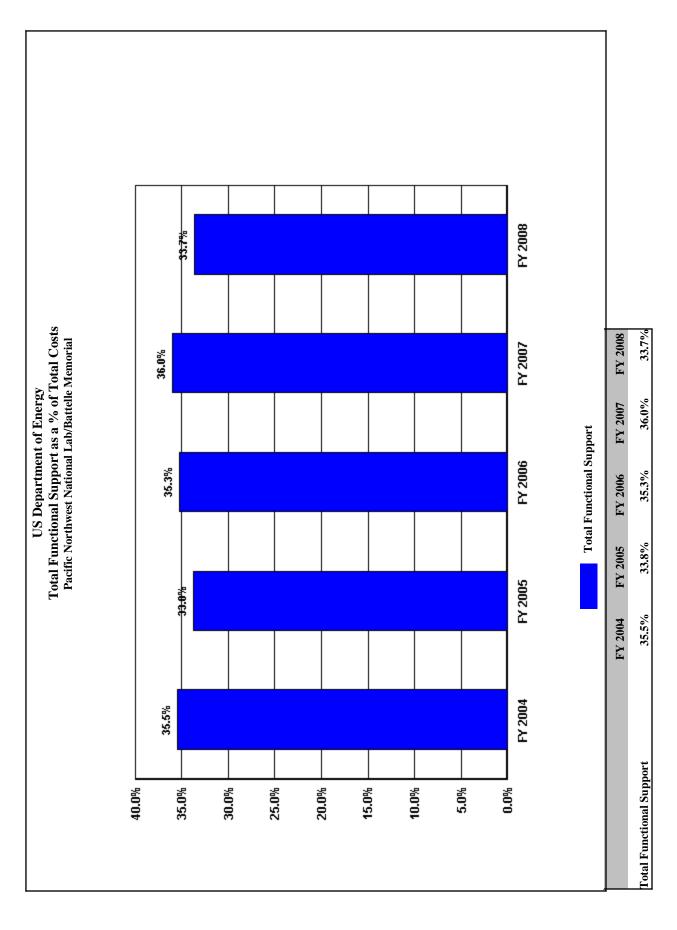

| 8.6%                                    |
| TAXES                                        | 2,630              | 2,840              | 2,566              | 3,349              | 3,286              | 656                                        | 24.9%                                   |
| LDRD / PDRD / SDRD                           | 13,403             | 14,225             | 16,329             | 15,211             | 16,495             | 3,092                                      | 23.1%                                   |
|                                              | 9                  | 5                  |                    |                    |                    |                                            |                                         |







# Trends in Total Support Cost by Functional Categories Pantex/BWXT (\$000) FY 2008

|                                              | FY 2004 | FY 2005 | FY 2006 | FY 2007 | FY 2008 | \$ Change<br>2004 To<br>FY 2008 | % Change<br>2004 To<br>FY 2008 |
|----------------------------------------------|---------|---------|---------|---------|---------|---------------------------------|--------------------------------|
| Total Costs                                  | 464,429 | 491,626 | 477,423 | 492,933 | 529,415 | 64,986                          | 14.0%                          |
| Capital Construction                         | 25,635  | 31,469  | 29,343  | 19,792  | 27,748  | 2,113                           | 8.2%                           |
| Total Costs Less Construction