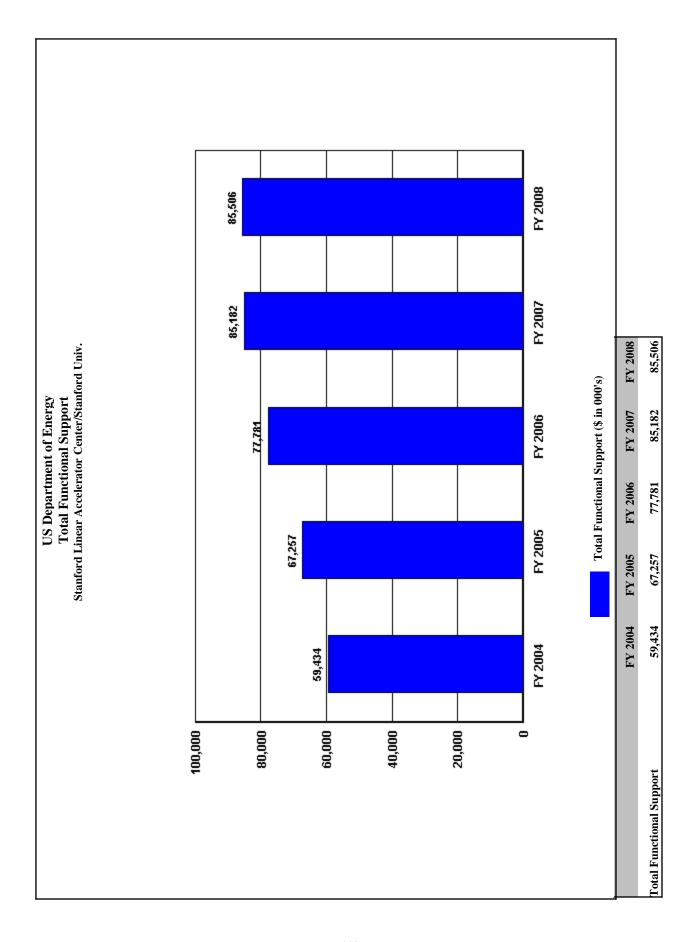

|                                              | 1                  | 15                 |                    |                    |                                       |                                           |                                         |







#### Trends in Total Support Cost by Functional Categories Strategic Petroleum Reserve/DynMcDermott Petroleum (\$000) FY 2008

| Total Costs                                  | FY 2004<br>114,956 | FY 2005<br>105,331 | FY 2006<br>114,064 | FY 2007<br>107,143 | FY 2008<br>106,690 | \$ Change<br>2004 To<br>FY 2008<br>-8,266 | % Change<br>2004 To<br>FY 2008<br>-7.2% |
|----------------------------------------------|--------------------|--------------------|--------------------|--------------------|--------------------|-------------------------------------------|-----------------------------------------|
| Capital Construction                         | 0                  | 0                  | 0                  | 0                  | 0                  | 0