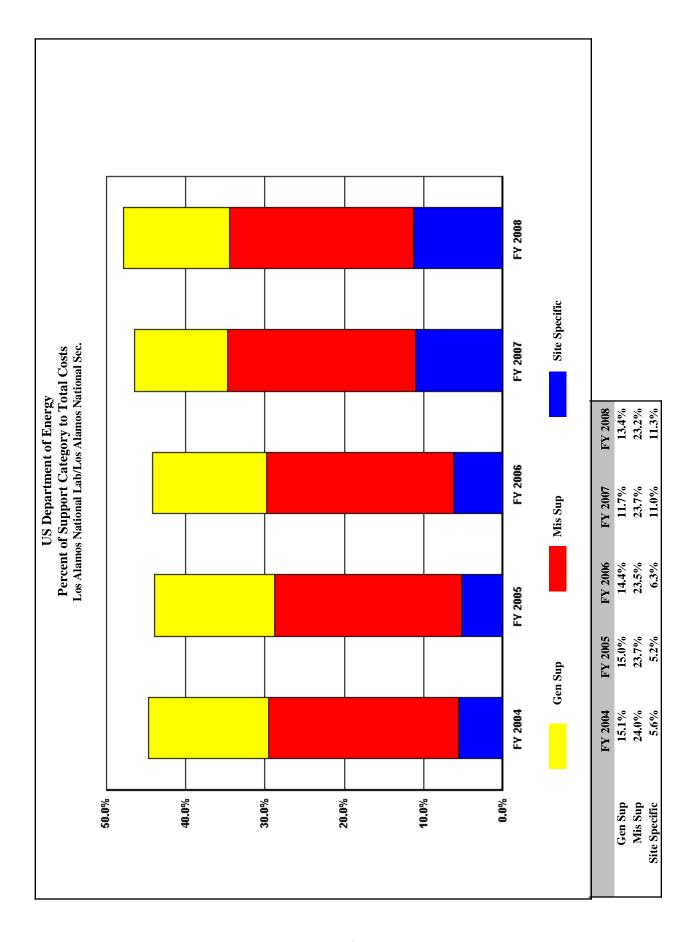

| 100.0%                                 |
| LDRD / PDRD / SDRD                          | 87,910               | 89,345               | 86,424               | 77,393               | 73,580               | -14,330                                   | -16.3%                                 |
|                                             | 7                    | 5                    |                      |                      |                      |                                           |                                        |
|                                             |                      |                      |                      |                      |                      |                                           |                                        |







## Trends in Total Support Cost by Functional Categories National Renewable Energy Lab/Midwest Research (\$000) FY 2008

|                                              | FY 2004 | FY 2005 | FY 2006 | FY 2007 | FY 2008 | \$ Change<br>2004 To<br>FY 2008 | % Change<br>2004 To<br>FY 2008 |
|----------------------------------------------|---------|---------|---------|---------|---------|---------------------------------|--------------------------------|
| <b>Total Costs</b>                           | 226,879 | 209,985 | 195,604 | 201,390 | 248,266 | 21,387                          | 9.4%                           |
| Capital Construction                         | 11,563  | 14,314  | 18,117  | 9,955   | 18,940  | 7,377                           | 63.8%                          |
| Total Costs