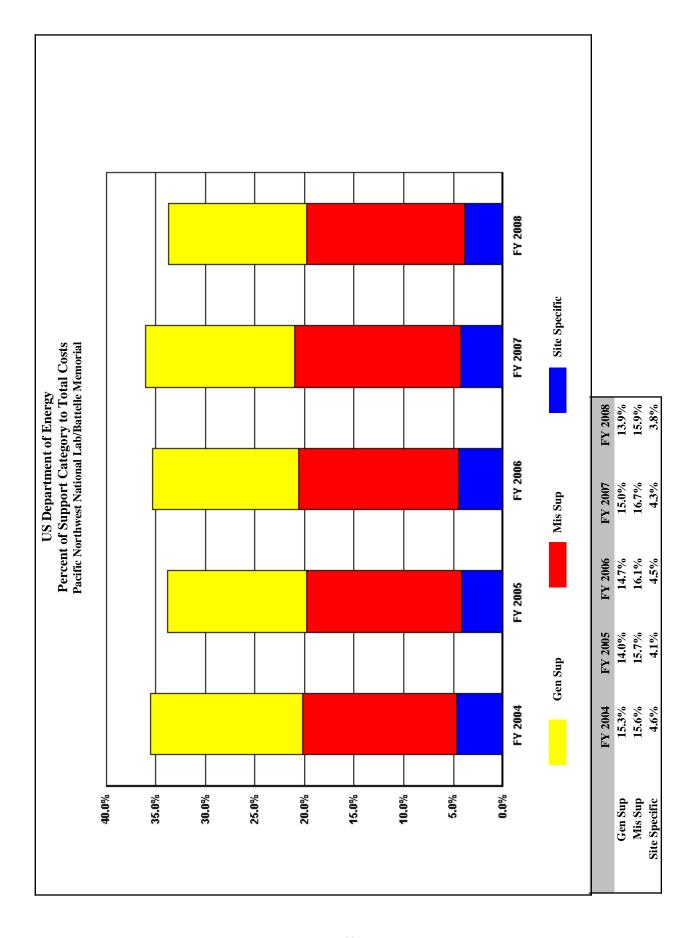

| 8.6%                                    |
| TAXES                                        | 2,630              | 2,840              | 2,566              | 3,349              | 3,286              | 656                                        | 24.9%                                   |
| LDRD / PDRD / SDRD                           | 13,403             | 14,225             | 16,329             | 15,211             | 16,495             | 3,092                                      | 23.1%                                   |
|                                              | 9                  | 5                  |                    |                    |                    |                                            |                                         |







# Trends in Total Support Cost by Functional Categories Pantex/BWXT (\$000) FY 2008

|                                              | FY 2004 | FY 2005 | FY 2006 | FY 2007 | FY 2008 | \$ Change<br>2004 To<br>FY 2008 | % Change<br>2004 To<br>FY 2008 |
|----------------------------------------------|---------|---------|---------|---------|---------|---------------------------------|--------------------------------|
| Total Costs                                  | 464,429 | 491,626 | 477,423 | 492,933 | 529,415 | 64,986                          | 14.0%                          |
| Capital Construction                         | 25,635  | 31,469  | 29,343  | 19,792  | 27,748  | 2,113                           | 8.2%                           |
| Total Costs Less Construction                |