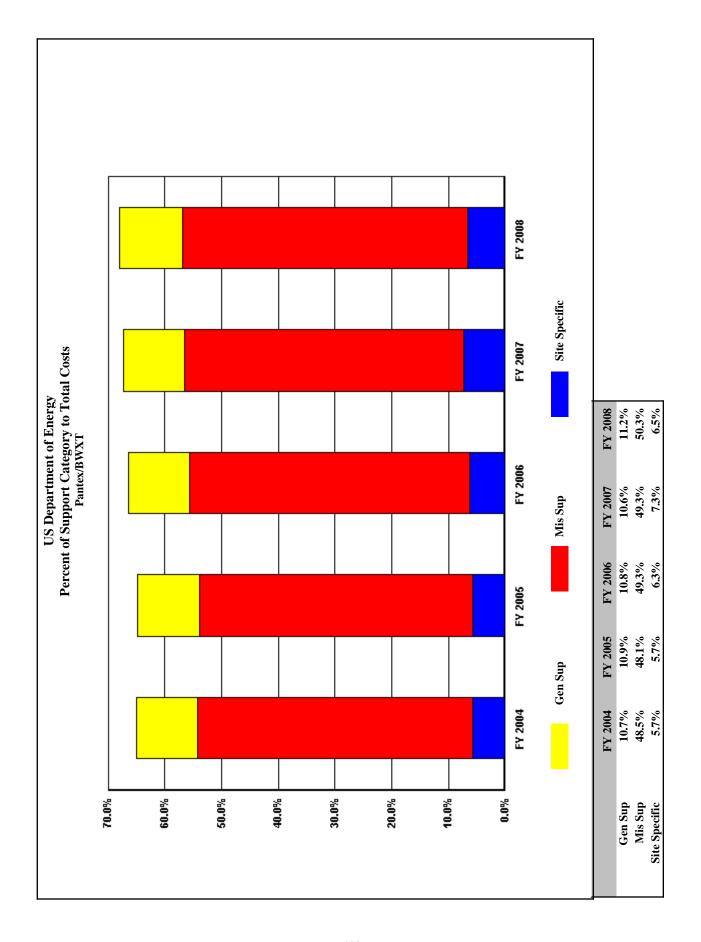

| 26,554  | 28,123  | 29,918  | 35,929  | 34,648  | 8,094                           | 30.5%                          |
| MANAGEMENT/INCENTIVE FEE                     | 23,940  | 25,644  | 27,500  | 32,695  | 33,743  | 9,803                           | 40.9%                          |
| TAXES                                        | 391     | 1,091   | 888     | 1,787   | -205    | -596                            | -152.4%                        |
| LDRD / PDRD / SDRD                           | 2,223   | 1,388   | 1,530   | 1,447   | 1,110   | -1,113                          | -50.1%                         |
|                                              | 9       | 9       |         |         |         |                                 |                                |







## Trends in Total Support Cost by Functional Categories Princeton Plasma Physics Lab/Princeton University (\$000) FY 2008

| Total Costs         75,117         81,158         78,151         76,635         78,930         3,8           Capital Construction         12,297         16,671         16,513         15,178         14,554         2,2           Total Costs Less Construction         62,820         64,487         61,638         61,457         64,376         1,5           Total Support Costs         32,766         35,367         33,187         35,164         37,882         5,1 | 18.4%<br>66 2.5%<br>6 15.6% |
|----------------------------------------------------------------------------------------------------------------------------------------------------------------------------------