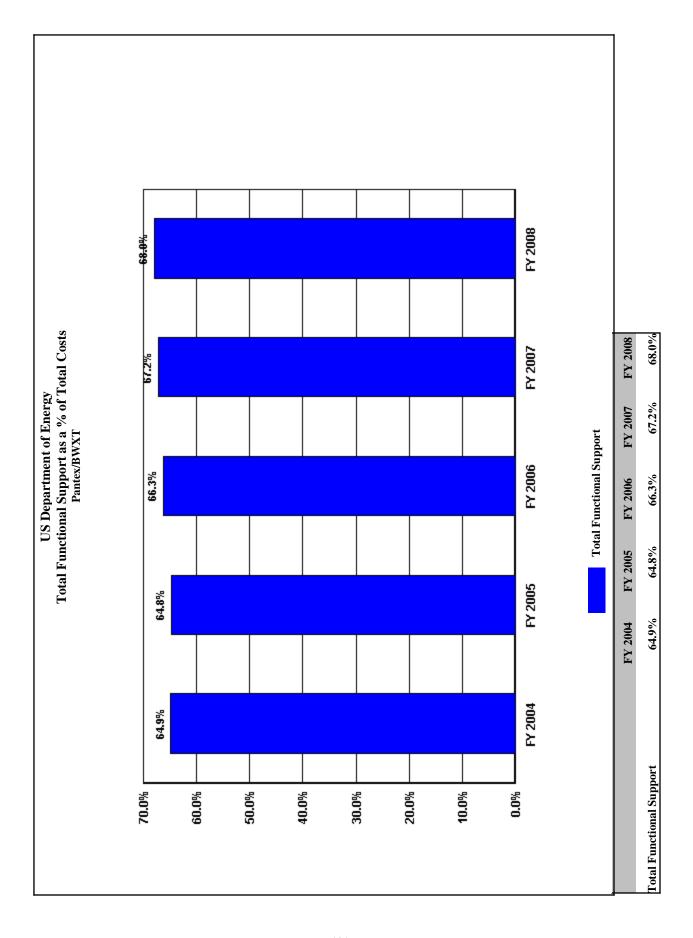

| 26,554  | 28,123  | 29,918  | 35,929  | 34,648  | 8,094                           | 30.5%                          |
| MANAGEMENT/INCENTIVE FEE                     | 23,940  | 25,644  | 27,500  | 32,695  | 33,743  | 9,803                           | 40.9%                          |
| TAXES                                        | 391     | 1,091   | 888     | 1,787   | -205    | -596                            | -152.4%                        |
| LDRD / PDRD / SDRD                           | 2,223   | 1,388   | 1,530   | 1,447   | 1,110   | -1,113                          | -50.1%                         |
|                                              | 9       | 9       |         |         |         |                                 |                                |







## Trends in Total Support Cost by Functional Categories Princeton Plasma Physics Lab/Princeton University (\$000) FY 2008

| Total Costs         75,117         81,158         78,151         76,635         78,930         3,8           Capital Construction         12,297         16,671         16,513         15,178         14,554         2,2           Total Costs Less Construction         62,820         64,487         61,638         61,457         64,376         1,5           Total Support Costs         32,766         35,367         33,187         35,164         37,882         5,1 | 18.4%<br>66 2.5%<br>6 15.6% |
|--------------------------------------------------------------------------------------------------------------------------------------------------------------------------------