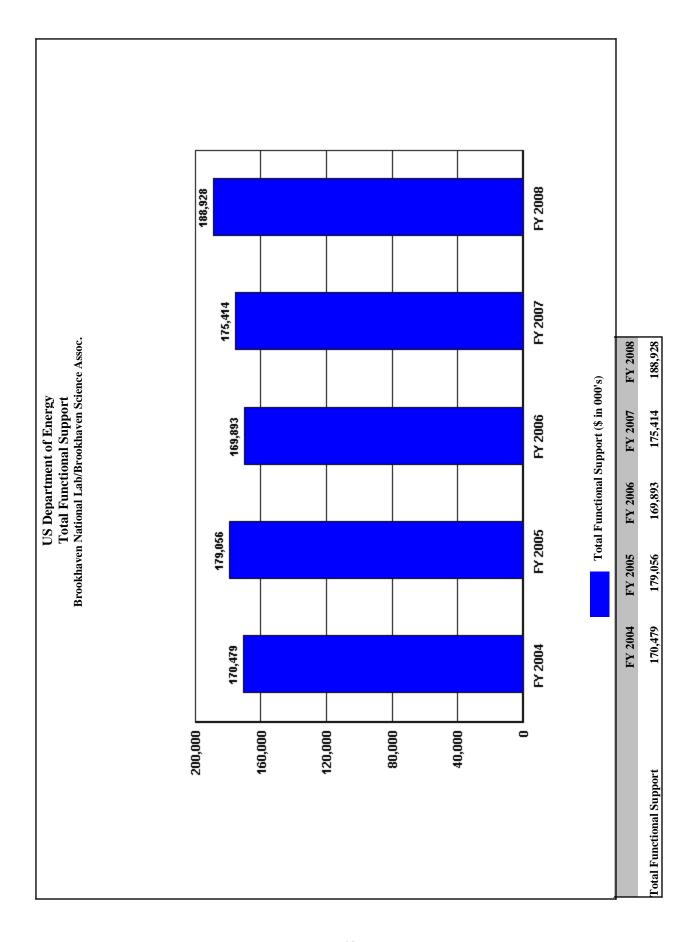

# U.S. Department of Energy

**FY 2008** 

Support Cost By Functional Activity
Detail Report
From 29 Submitting Contractors