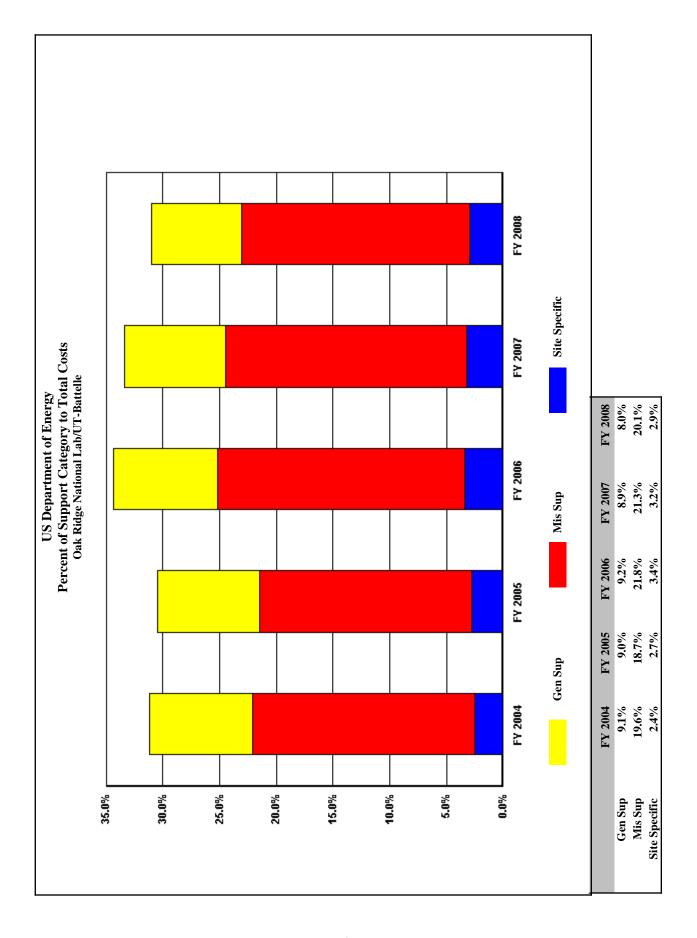

| 27,192  | 33,171  | 33,986    | 36,627    | 13,630                          | 59.3%                          |
| MANAGEMENT/INCENTIVE FEE                     | 7,043   | 8,184   | 10,700  | 10,987    | 10,479    | 3,436                           | 48.8%                          |
| TAXES                                        | 1,353   | 1,822   | 2,384   | 2,357     | 2,492     | 1,139                           | 84.2%                          |
| LDRD / PDRD / SDRD                           | 14,601  | 17,186  | 20,087  | 20,642    | 23,656    | 9,055                           | 62.0%                          |
|                                              | 9       | 1       |         |           |           |                                 |                                |







## Trends in Total Support Cost by Functional Categories Pacific Northwest National Lab/Battelle Memorial (\$000) FY 2008

| Total Costs                                  | FY 2004<br>614,443 | FY 2005<br>719,778 | FY 2006<br>734,007 | FY 2007<br>753,274 | FY 2008<br>874,985 | \$ Change<br>2004 To<br>FY 2008<br>260,542 | % Change<br>2004 To<br>FY 2008<br>42.4% |
|----------------------------------------------|--------------------|--------------------|--------------------|--------------------|--------------------|--------------------------------------------|-----------------------------------------|
| Capital Construction                         | 11,563             | 17,901             | 20,931             | 34,685             | 46,094             | 34,531