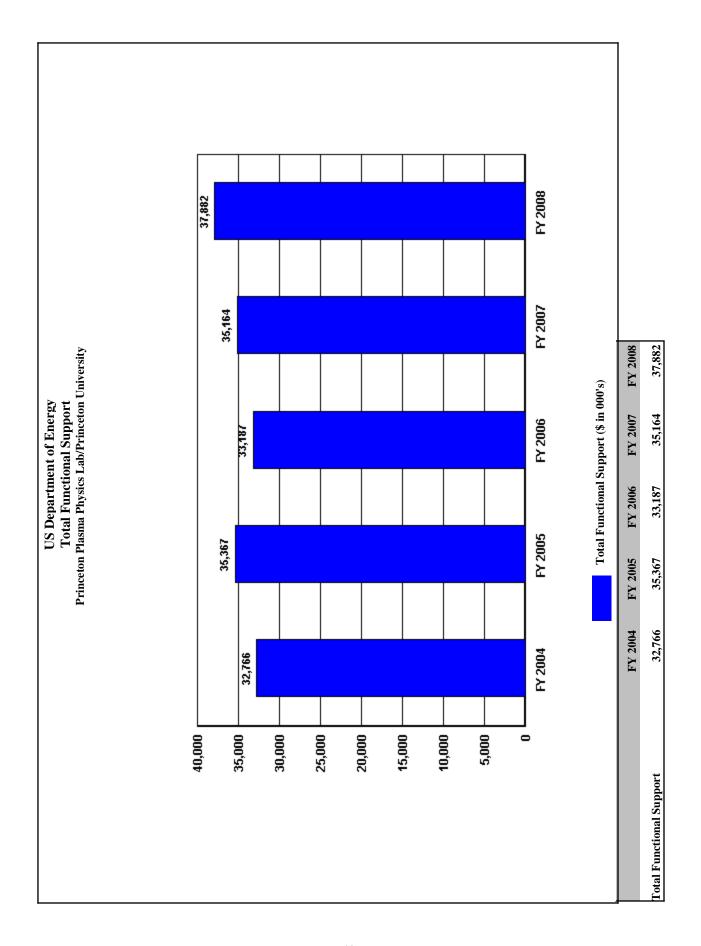

| 100.0%                      |
| 103                                                                                                                                                                                                                                                                                                                                                                                                                                                                          |                             |







### Trends in Total Support Cost by Functional Categories Sandia National Lab/Lockheed Martin (\$000) FY 2008

|                                             | F 1 2                | 2000                 |                      |                      |                      |                                           |                                        |
|---------------------------------------------|----------------------|----------------------|----------------------|----------------------|----------------------|-------------------------------------------|----------------------------------------|
| Total Costs                                 | FY 2004<br>2,193,341 | FY 2005<br>2,273,769 | FY 2006<br>2,272,618 | FY 2007<br>2,239,578 | FY 2008<br>2,261,091 | \$ Change<br>2004 To<br>