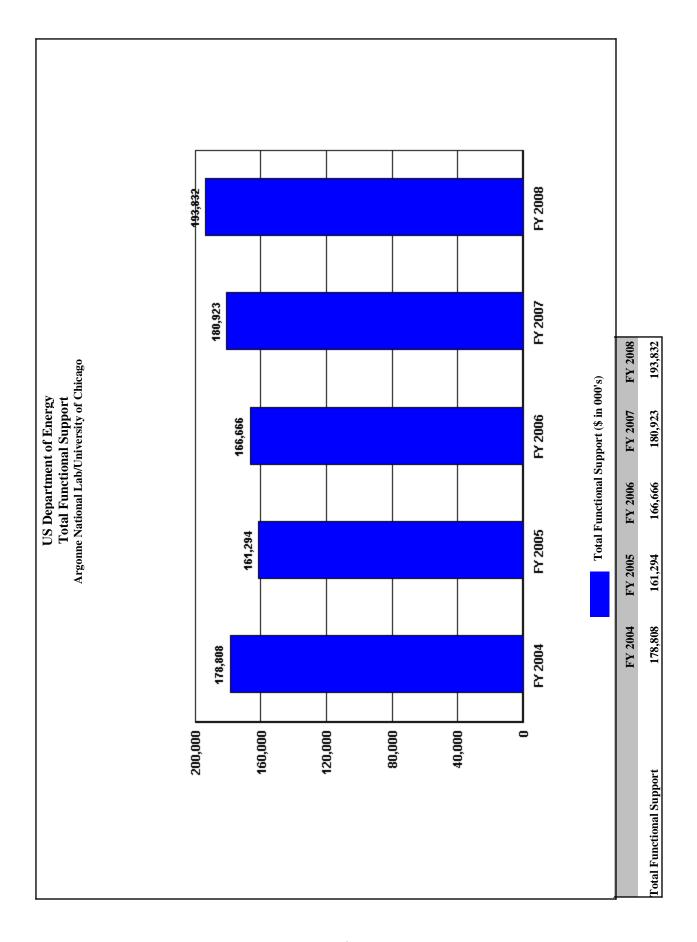

# Trends in Total Support Cost by Functional Categories L. Berkeley National Lab/University of California (\$000) FY 2008

| Total Costs                                  | FY 2004<br>503,724 | FY 2005<br>523,738 | FY 2006<br>517,155 | FY 2007<br>512,388 | FY 2008<br>585,063 | \$ Change<br>2004 To<br>FY 2008<br>81,339 | % Change<br>2004 To<br>FY 2008<br>16.1% |
|----------------------------------------------|--------------------|--------------------|--------------------|--------------------|--------------------|-------------------------------------------|-----------------------------------------|
| Capital Construction                         | 59,006             | 82,227             | 55,552             | 42,873             | 59,889             | 883                                       | 1.5%                                    |
| Total Costs Less Construction                | 444,718            | 441,511            | 461,603            | 469,515            | 525,174            | 80,456                                    | 18.1%                                   |
| Total Support Costs                          | 142,877            | 146,151            | 151,846            | 154,920            | 165,142            | 22,265                                    | 15.6%                                   |
| <b>Mission Direct Operation</b>              | 301,841            | 295,360            | 309,757            | 314,595            | 360,032            | 58,191                                    | 19.3%                                   |
| Mission Direct Operation as % of Total Cost  | 59.9%              | 56.4%              | 59.9%              | 61.4%              | 61.5%              |                                           |                                         |
| Capital Construction as % of Total Cost      | 11.7%              | 15.7%              | 10.7%              | 8.4%               | 10.2%              |                                           |                                         |
| <b>Total Support Cost as % of Total Cost</b> | 28.4%              | 27.9%              | 29.4%              | 30.2%              | 28.2%              |                                           |                                         |
| Total                                        | 100.0%             | 100.0%             | 100.0%             | 100.0%             | 100.0%             |                                           |                                         |
| TOTAL SUPPORT COST as % of TOTAL COST        | 28.4%              | 27.9%              | 29.4%              | 30.2%              | 28.2%              |                                           |                                         |
| TOTAL SUPPORT COST                           | 142,877            | 146,151            | 151,846            | 154,920            | 165,142            | 22,265                                    | 15.6%                                   |
| TOTAL GENERAL SUPPORT as % of TOTAL          | 11.8%              | 11.6%              | 12.1%              | 12.1%              | 11.0%              | F 154                                     |                                         |
| TOTAL GENERAL SUPPORT                        | 59,236             | 60,715             | 62,427             | 62,216             | 64,390             | 5,154                                     | 8.7%                                    |
| EXECUTIVE DIRECTION                          | 9,409              | 8,658              | 7,586              | 6,659              | 7,418              | -1,991                                    | -21.2%                                  |
| HUMAN RESOURCES                              | 5,278              | 5,178              | 4,477              | 5,248              | 5,218              | -60                                       | -1.1%                                   |
| CFO                                          | 6,622              | 7,625              | 8,537              | 8,429              | 9,179              | 2,557                                     | 38.6%                                   |
| PROCUREMENT                                  | 6,035              | 6,004              | 5,699              | 6,753              | 6,726              | 691                                       | 11.4%                                   |
| LEGAL                                        | 1,763              | 2,407              | 2,437              | 2,228              | 3,076              | 1,313                                     | 74.5%                                   |
| CENTRAL ADMIN SERVICES                       | 5,066              | 4,341              | 4,325              | 3,182              | 3,365              | -1,701                                    | -33.6%                                  |
| PROGRAM/PROJECT CONTROL                      | 0                  | 0                  | 0                  | 0                  | 0                  | 0                                         | 0.0%                                    |
| INFORMATION OUTREACH                         | 3,393              | 3,288              | 3,246              | 3,502              | 3,556              | 163                                       | 4.8%                                    |
| INFORMATION SERVICES                         | 20,871             | 21,605             | 23,800             | 24,125             | 25,090             | 4,219                                     | 20.2%                                   |
| OTHER                                        | 799                | 1,609              | 2,320              | 2,090              | 762                | -37                                       | -4.6%                                   |
| TOTAL MISSION SUPPORT as % of TOTAL          | 14.0%              | 13.5%              | 14.1%              | 14.9%              | 14.2%              |                                           |                                         |
| TOTAL MISSION SUPPORT                        | 70,611             | 70,585             | 72,837             | 76,139             | 83,123             | 12,512                                    | 17.7%                                   |
| ENVIRONMENTAL                                | 4,658              | 4,724              | 4,422              | 4,291              | 5,804              | 1,146                                     | 24.6%                                   |
| SAFETY AND HEALTH                            | 7,734              | 7,970              | 8,617              | 10,409             | 13,289             | 5,555                                     | 71.8%                                   |
| FACILITIES MANAGEMENT                        | 16,534             | 18,225             | 18,416             | 17,396             | 17,429             | 895                                       | 5.4%                                    |
| MAINTENANCE                                  | 19,443             | 17,351             | 17,849             | 18,940             | 20,665             | 1,222                                     | 6.3%                                    |
| UTILITIES                                    | 6,817              | 6,422              | 6,134              | 8,277              | 8,511              | 1,694                                     | 24.8%                                   |
| SAFEGUARDS AND SECURITY                      | 3,652              | 3,486              | 3,973              | 3,487              | 3,823              | 171                                       | 4.7%                                    |
| LOGISTICS SUPPORT                            | 4,304              | 4,282              | 4,397              | 4,357              | 5,128              | 824                                       | 19.1%                                   |
| QUALITY ASSURANCE                            | 93                 | 368                | 888                | 1,198              | 1,373              | 1,280                                     | 1,376.3%                                |
| LABORATORY/TECHNICAL SUPPORT                 | 7,376              | 7,757              | 8,141              | 7,784              | 7,101              | -275                                      | -3.7%                                   |
| TOTAL SITE SPECIFIC as % of TOTAL            | 2.6%               | 2.8%               | 3.2%               | 3.2%               | 3.0%               |                                           |                                         |
| TOTAL SITE SPECIFIC                          | 13,030             | 14,851             | 16,582             | 16,565             | 17,629             | 4,599                                     | 35.3%                                   |
| MANAGEMENT/INCENTIVE FEE                     | 2,947              | 3,695              | 4,482              | 6,276              | 5,915              | 2,968                                     | 100.7%                                  |
| TAXES                                        | 484                | 313                | 342                | 271                | 305                | -179                                      | -37.0%                                  |
| LDRD / PDRD / SDRD                           | 9,599              | 10,843             | 11,758             | 10,018             | 11,409             | 1,810                                     | 18.9%                                   |
|                                              | 6                  | 7                  |                    |                    |                    |                                           |                                         |