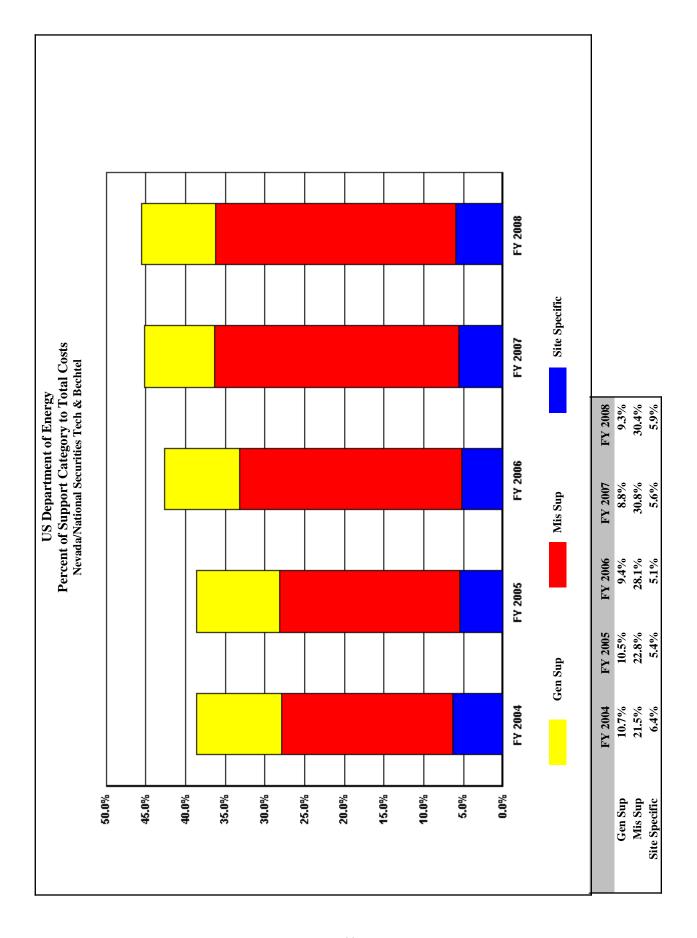

| 37,009  | 33,384  | 32,488  | 36,273  | 36,500  | -509                            | -1.4%                          |
| MANAGEMENT/INCENTIVE FEE                     | 25,539  | 21,321  | 20,913  | 25,000  | 26,534  | 995                             | 3.9%                           |
| TAXES                                        | 6,872   | 7,182   | 7,199   | 7,232   | 6,241   | -631                            | -9.2%                          |
| LDRD / PDRD / SDRD                           | 4,598   | 4,881   | 4,376   | 4,041   | 3,725   | -873                            | -19.0%                         |
|                                              | 8       | 3       |         |         |         |                                 |                                |







## Trends in Total Support Cost by Functional Categories OREMEF/Bechtel Jacobs (\$000) FY 2008

| Total Coust Construction