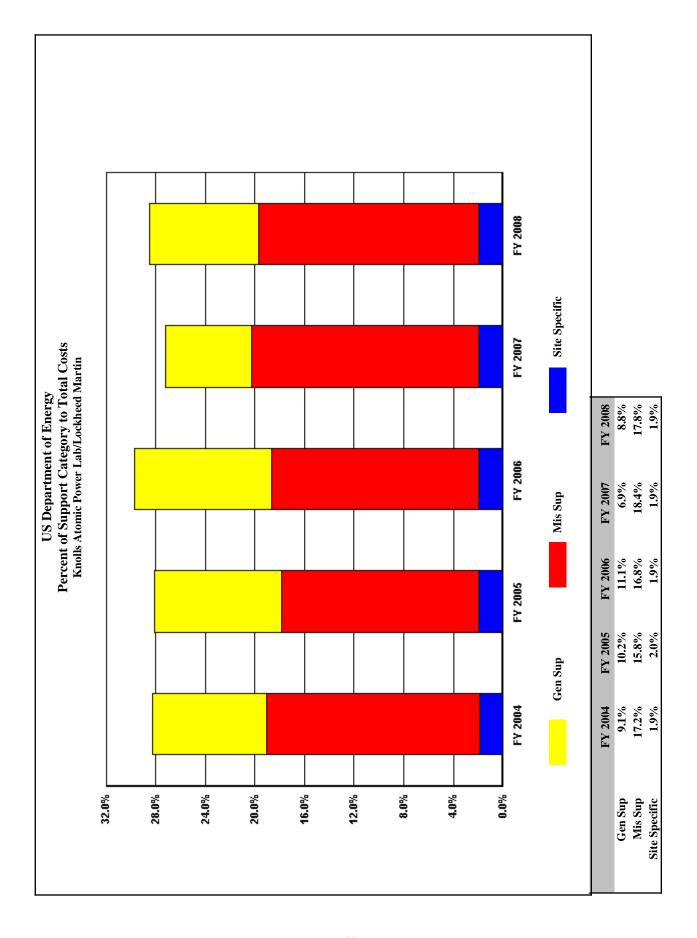

| 1,200         | 600                             | 100.0%                         |
| LDRD / PDRD / SDRD                                                                  | 0             | 0             | 0             | 0             | 0             | 0                               | 0.0%                           |
|                                                                                     | 6             | 3             |               |               |               |                                 |                                |
|                                                                                     |               |               |               |               |               |                                 |                                |







# Trends in Total Support Cost by Functional Categories L. Berkeley National Lab/University of California (\$000) FY 2008

| Total Costs                                  | FY 2004<br>503,724 | FY 2005<br>523,738 | FY 2006<br>517,155 | FY 2007<br>512,388 | FY 2008<br>585,063 | \$ Change<br>2004 To<br>FY 2008<br>81,339 | % Change<br>2004 To<br>FY 2008<br>16.1% |
|----------------------------------------------|--------------------|--------------------|--------------------|--------------------|--------------------|-------------------------------------------|-----------------------------------------|
| Capital Construction                         | 59,006             | 82,227             | 55,552             | 42,873             | 59,889             | 883