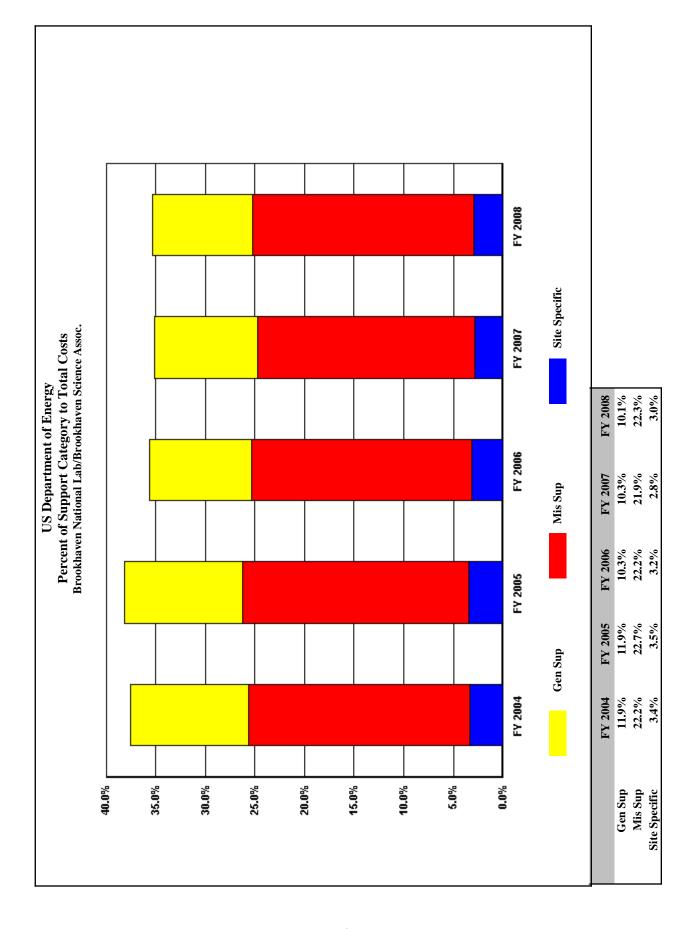

# U.S. Department of Energy

**FY 2008** 

Support Cost By Functional Activity
Detail Report
From 29 Submitting Contractors