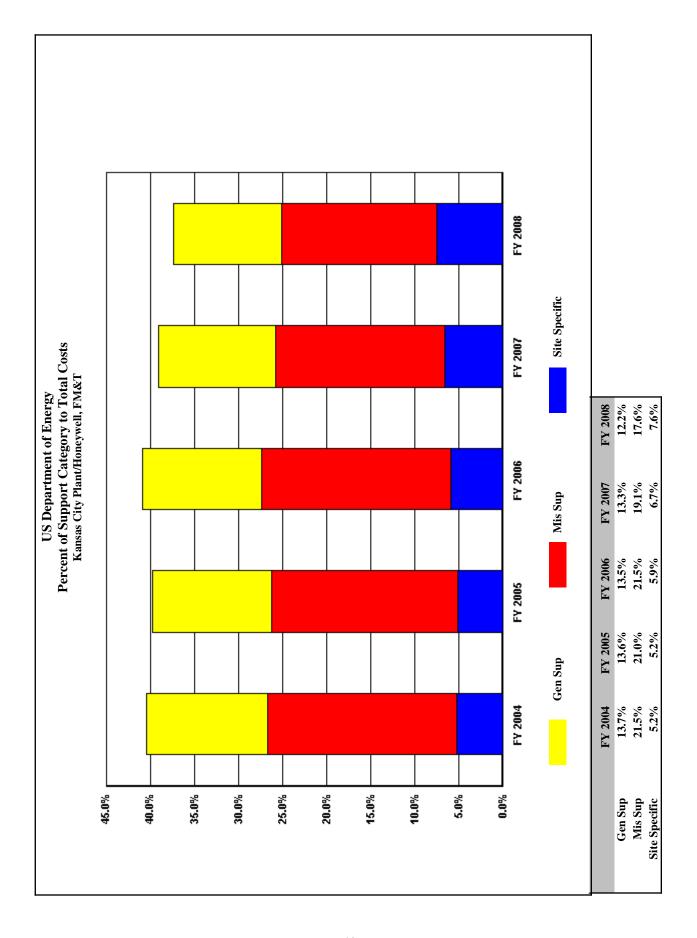

| 91.4%                                  |
| LDRD / PDRD / SDRD                           | 2,126              | 1,683              | 944                | 1,833              | 1,327              | -799                                      | -37.6%                                 |
|                                              | 5                  | 9                  |                    |                    |                    |                                           |                                        |
|                                              |                    |                    |                    |                    |                    |                                           |                                        |







# Trends in Total Support Cost by Functional Categories Knolls Atomic Power Lab/Lockheed Martin (\$000) FY 2008

|                                                                                     | FY 2004       | FY 2005       | FY 2006       | FY 2007       | FY 2008       | \$ Change<br>2004 To<br>FY 2008 | % Change<br>2004 To<br>FY 2008 |
|-------------------------------------------------------------------------------------|---------------|---------------|---------------|---------------|---------------|---------------------------------|--------------------------------|
| Total Costs                                                                         | 304,300       | 347,700       | 329,300       | 328,000       | 334,100       | 29,800                          | 9.8%