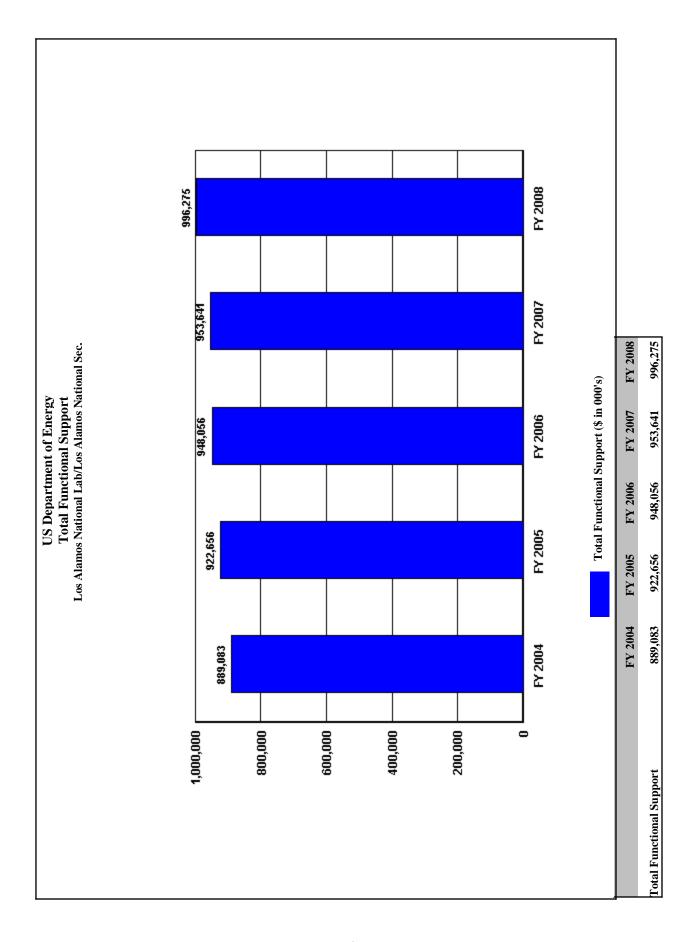

| 100.0%                                 |
| LDRD / PDRD / SDRD                          | 87,910               | 89,345               | 86,424               | 77,393               | 73,580               | -14,330                                   | -16.3%                                 |
|                                             | 7                    | 5                    |                      |                      |                      |                                           |                                        |
|                                             |                      |                      |                      |                      |                      |                                           |                                        |







## Trends in Total Support Cost by Functional Categories National Renewable Energy Lab/Midwest Research (\$000) FY 2008

|                                              | FY 2004 | FY 2005 | FY 2006 | FY 2007 | FY 2008 | \$ Change<br>2004 To<br>FY 2008 | % Change<br>2004 To<br>FY 2008 |
|----------------------------------------------|---------|---------|---------|---------|---------|---------------------------------|--------------------------------|
| <b>Total Costs</b>                           | 226,879 | 209,985 | 195,604 | 201,390 | 248,266 | 21,387                          | 9.4%                           |
| Capital Construction                         | 11,563  | 14,314  | 18,117  | 9,955   | 18,940  | 7,377                           | 63.8%                          |
| Total C