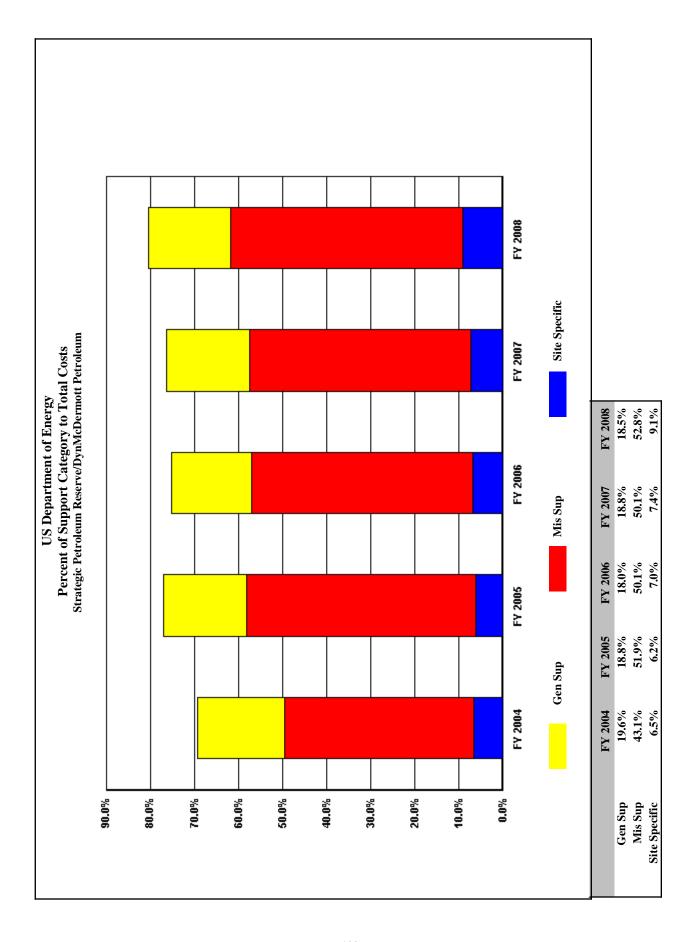

# U.S. Department of Energy

**FY 2008** 

Support Cost By Functional Activity
Detail Report
From 29 Submitting Contractors