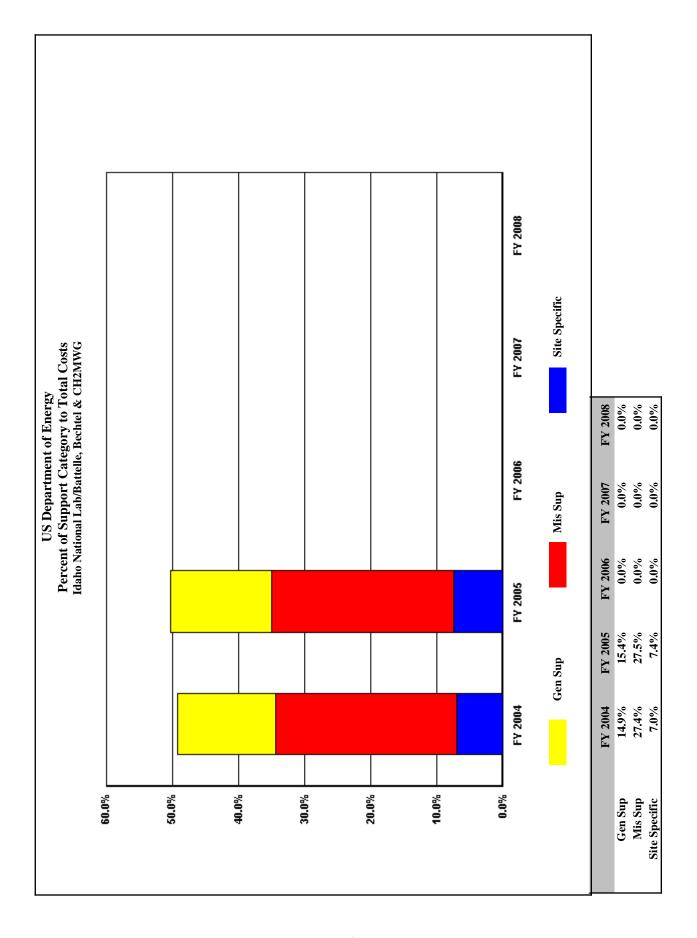

### 5. Summary - All 29 Submitting Sites

| Ames Laboratory/Iowa State                                            | 19        |
|-----------------------------------------------------------------------|-----------|
| Argonne National Laboratory/University of Chicago                     | 23        |
| Bettis Atomic Power Laboratory/Bechtel                                | 27        |
| Brookhaven National Laboratory/Brookhaven Science Associates          | 31        |
| Fermi National Accelerator Laboratory/University Research Association | 35        |
| Hanford/Fluor Daniel & Bechtel                                        | 39        |
| Idaho National Laboratory/Battelle Energy Alliance                    | 43        |
| Idaho National Laboratory/Bechtel BWXT                                | 47        |
| Idaho National Laboratory/CH2MWG                                      | 51        |
| Idaho National Laboratory/ (FY 2004-FY2005)                           | 55        |
| Kansas City/Honeywell, FM&T                                           | 59        |
| Knolls Atomic Power Laboratory/Lockheed Martin                        | 63        |
| Lawrence Berkeley National Laboratory/University of California        | 67        |
| Lawrence Livermore National Laboratory/University of California       | 71        |
| Los Alamos National Laboratory/University of California               | 75        |
| National Renewable Energy Laboratory/Midwest Research Institute       | <b>79</b> |
|                                                                       |           |