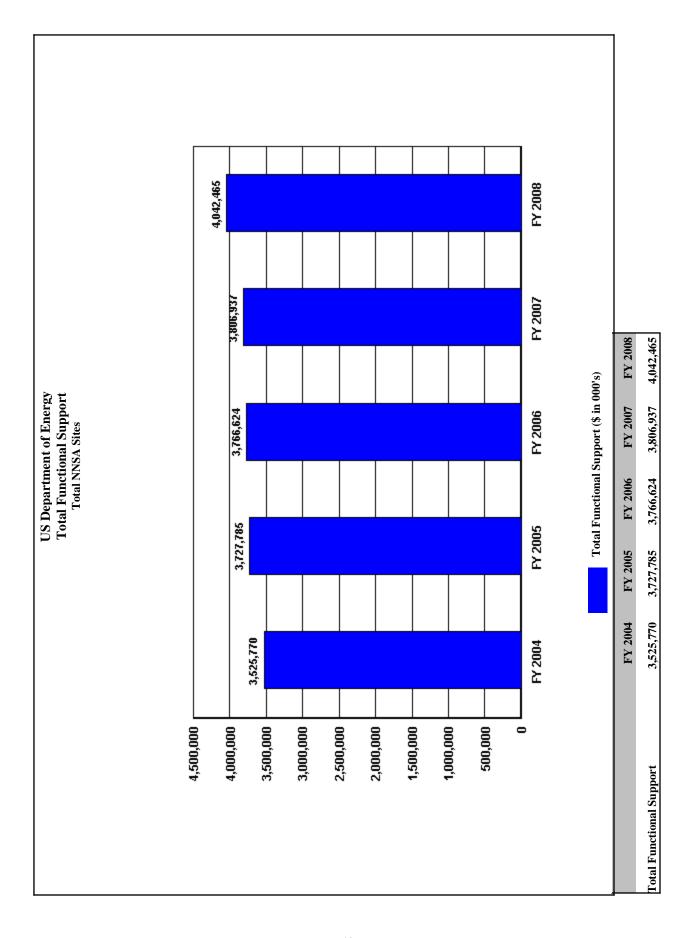

# Trends in Total Support Cost by Functional Categories Total NNSA Sites (\$000) FY 2008

|                                                                                     | FY 2004              | FY 2005              | FY 2006              | FY 2007              | FY 2008              | \$ Change<br>2004 To<br>FY 2008 | % Change<br>2004 To<br>FY 2008 |
|-------------------------------------------------------------------------------------|----------------------|----------------------|----------------------|----------------------|----------------------|---------------------------------|--------------------------------|
| Total Costs<br>Capital Construction                                                 | 8,776,954<br>773,737 | 9,260,922<br>768,869 | 9,198,267<br>800,341 | 9,171,500<br>736,663 | 9,399,202<br>749,449 | 622,248<br>-24,288              | 7.1%<br>-3.1%                  |
| Total Costs Less Construction                                                       | 8,003,217            | 8,492,053            | 8,397,926            | 8,434,837            | 8,649,753            | 646,536                         | 8.1%                           |
|                                                                                     | 3,525,770            | 3,727,785            | 3,766,624            | 3,806,937            | 4,042,465            | 516,695                         | 14.7%                          |
| Total Support Costs                                                                 |                      |                      | , ,                  |                      |                      | ,                               |                                |
| Mission Direct Operation                                                            | 4,477,447            | 4,764,268            | 4,631,302            | 4,627,900            | 4,607,288            | 129,841                         | 2.9%                           |
| Mission Direct Operation as % of Total Cost Capital Construction as % of Total Cost | 51.0%<br>8.8%        | 51.4%<br>8.3%        | 50.3%<br>8.7%        | 50.5%<br>8.0%        | 49.0%<br>8.0%        |                                 |                                |
|                                                                                     |                      |                      |                      |                      |                      |                                 |                                |
| Total Support Cost as % of Total Cost                                               | 40.2%                | 40.3%                | 40.9%                | 41.5%                | 43.0%                |                                 |                                |
| Total                                                                               | 100.0%               | 100.0%               | 100.0%               | 100.0%               | 100.0%               |                                 |                                |
| TOTAL SUPPORT COST as % of TOTAL COST                                               | 40.2%                | 40.3%                | 40.9%                | 41.5%                | 43.0%                |                                 |                                |
| TOTAL SUPPORT COST                                                                  | 3,525,770            | 3,727,785            | 3,766,624            | 3,806,937            | 4,042,465            | 516,695                         | 14.7%                          |
| TOTAL GENERAL SUPPORT as % of TOTAL                                                 | 12.6%                | 12.7%                | 12.6%                | 11.8%                | 12.7%                |                                 |                                |
| TOTAL GENERAL SUPPORT                                                               | 1,108,136            | 1,176,929            | 1,156,245            | 1,080,265            | 1,197,546            | 89,410                          | 8.1%                           |
| EXECUTIVE DIRECTION                                                                 | 90,692               | 86,869               | 89,485               | 78,786               | 81,455               | -9,237                          | -10.2%                         |
| HUMAN RESOURCES                                                                     | 107,785              | 122,111              | 113,921              | 104,648              | 102,043              | -5,742                          | -5.3%                          |
| CFO                                                                                 | 61,594               | 64,510               | 64,418               | 60,653               | 65,364               | 3,770                           | 6.1%                           |
| PROCUREMENT                                                                         | 76,261               | 82,231               | 75,528               | 72,341               | 71,391               | -4,870                          | -6.4%                          |
| LEGAL                                                                               | 24,503               | 27,549               | 27,133               | 30,377               | 30,261               | 5,758                           | 23.5%                          |
| CENTRAL ADMIN SERVICES                                                              | 96,698               | 97,469               | 88,136               | 88,661               | 97,105               | 407                             | 0.4%                           |
| PROGRAM/PROJECT CONTROL                                                             | 105,388              | 121,639              | 121,895              | 139,252              | 148,092              | 42,704                          | 40.5%                          |
| INFORMATION OUTREACH                                                                | 64,036               | 64,621               | 79,052               | 77,112               | 68,933               | 4,897                           | 7.6%                           |
| INFORMATION SERVICES                                                                | 454,288              | 474,702              | 460,692              | 406,237              | 436,845              | -17,443                         | -3.8%                          |
| OTHER                                                                               | 26,891               | 35,228               | 35,985               | 22,198               | 96,057               | 69,166                          | 257.2%                         |
| TOTAL MISSION SUPPORT as % of TOTAL                                                 | 22.1%                | 22.0%                | 22.5%                | 22.7%                | 22.5%                |                                 |                                |
| TOTAL MISSION SUPPORT                                                               | 1,935,399            | 2,041,715            | 2,072,805            | 2,083,697            | 2,113,747            | 178,348                         | 9.2%                           |
| ENVIRONMENTAL                                                                       | 83,305               | 94,380               | 95,101               | 93,210               | 105,446              | 22,141                          | 26.6%                          |
| SAFETY AND HEALTH                                                                   | 310,606              | 331,094              | 337,372              | 357,261              | 337,929              | 27,323                          | 8.8%                           |
| FACILITIES MANAGEMENT                                                               | 343,463              | 346,216              | 285,090              | 279,831              | 252,651              | -90,812                         | -26.4%                         |
| MAINTENANCE                                                                         | 376,126              | 383,930              | 388,283              | 409,766              | 426,113              | 49,987                          | 13.3%                          |
| UTILITIES                                                                           | 182,835              | 192,346              | 213,844              | 203,344              | 219,547              | 36,712                          | 20.1%                          |
| SAFEGUARDS AND SECURITY                                                             | 440,339              | 485,304              | 509,327              | 492,624              | 524,813              | 84,474                          | 19.2%                          |
| LOGISTICS SUPPORT                                                                   | 72,398               | 74,845               | 77,111               | 86,319               | 83,819               | 11,421                          | 15.8%                          |
| QUALITY ASSURANCE                                                                   | 72,482               | 71,759               | 89,685               | 79,232               | 75,701               | 3,219                           | 4.4%                           |
| LABORATORY/TECHNICAL SUPPORT                                                        | 53,845               | 61,841               | 76,992               | 82,110               | 87,728               | 33,883                          | 62.9%                          |
| TOTAL SITE SPECIFIC as % of TOTAL                                                   | 5.5%                 | 5.5%                 | 5.8%                 | 7.0%                 | 7.8%                 |                                 |                                |
| TOTAL SITE SPECIFIC                                                                 | 482,235              | 509,141              | 537,574              | 642,975              | 731,172              | 248,937                         | 51.6%                          |
| MANAGEMENT/INCENTIVE FEE                                                            | 163,930              | 168,268              | 188,642              | 239,788              | 321,919              | 157,989                         | 96.4%                          |
|                                                                                     | 73,725               | 84,165               | 96,987               | 163,027              | 171,139              | 97,414                          | 132.1%                         |
| TAXES                                                                               | 75,725               | 0.,200               | 20,207               | ,                    | ,                    |                                 |                                |