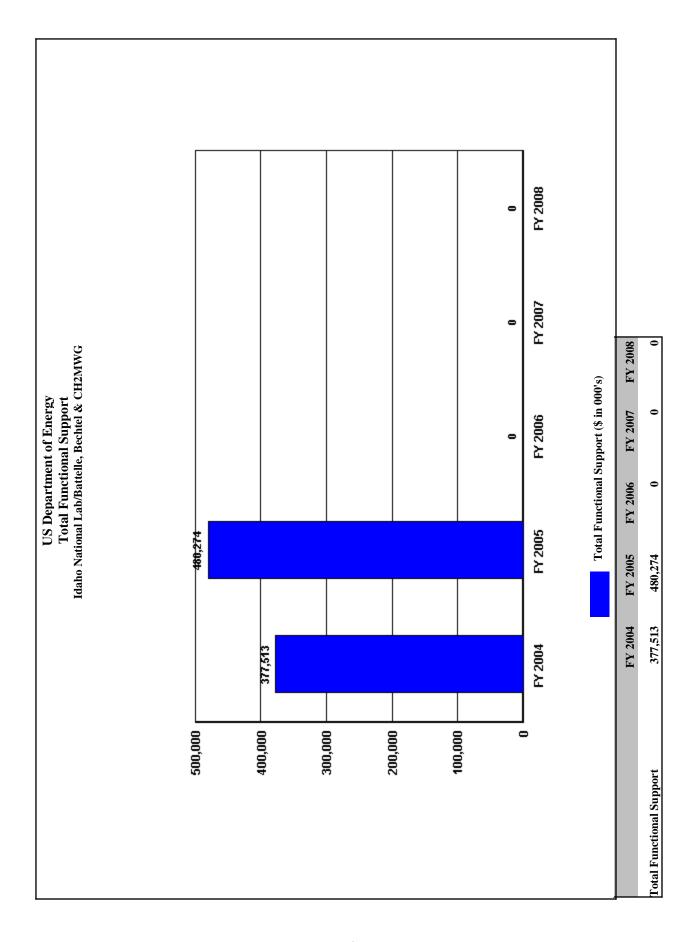

| 53,338  | 70,739  | 0       | 0       | 0       | -53,338                         | -100.0%                        |
| MANAGEMENT/INCENTIVE FEE                     | 38,109  | 51,655  | 0       | 0       | 0       | -38,109                         | -100.0%                        |
| TAXES                                        | 4,350   | 3,371   | 0       | 0       | 0       | -4,350                          | -100.0%                        |
| LDRD / PDRD / SDRD                           | 10,879  | 15,713  | 0       | 0       | 0       | -10,879                         | -100.0%                        |
|                                              | 5       | 5       |         |         |         |                                 |                                |







# Trends in Total Support Cost by Functional Categories Kansas City Plant/Honeywell, FM&T (\$000) FY 2008

| Total Costs                                  | FY 2004<br>515,898 | FY 2005<br>538,395 | FY 2006<br>509,716 | FY 2007<br>501,007 | FY 2008<br>543,813 | \$ Change<br>2004 To<br>FY 2008<br>27,915 | % Change<br>2004 To<br>FY 2008<br>5.4% |
|----------------------------------------------|--------------------|--------------------|--------------------|--------------------|--------------------|-------------------------------------------|----------------------------------------|
| Capital Construction                         | 58,710             | 39,207             | 20,060             | 10,760             | 13,207             | -45,503                                   | -77.5%