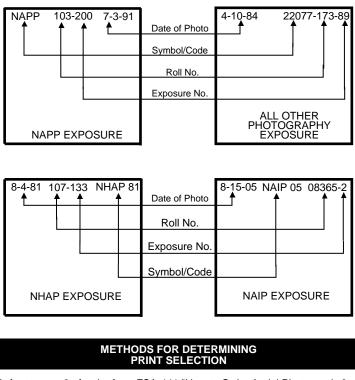

### EXAMPLES OF FILM EDITING

Refer to page 2 of order form FSA-441 "How to Order Aerial Photography"