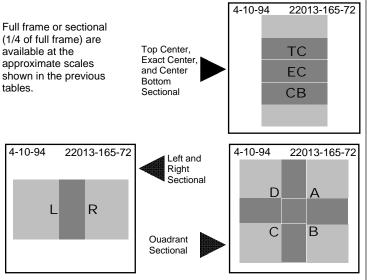

>PRICE<br>\$<br>36.00<br>44.00 |

## **ORIGINAL FILM FORMAT AND SCALES**

-

10" x 10" CONTACT PRINTS, FILM POSITIVE TRANSPARENCIES AND FILM NEGATIVES

Direct copies from the full frame. Not available as sectionals or with scale accuracy.

| APPROXIMATE SCA<br>PHOTOC | DISTANCE ALONG<br>ONE SIDE OF |            |  |  |  |  |  |
|---------------------------|-------------------------------|------------|--|--|--|--|--|
| FRACTIONAL<br>SCALE       | 10" x 10" SCALES<br>FEET/INCH | PHOTO      |  |  |  |  |  |
| 1:20,000                  | 1667                          | 2.84 miles |  |  |  |  |  |
| 1:40,000                  | 3333                          | 5.68 miles |  |  |  |  |  |
| 1:60,000                  | 5000                          | 8.52 miles |  |  |  |  |  |

#### ENLARGEMENTS



### EXAMPLES OF FILM EDITING



Refer to page 2 of order form FSA-441 "How to Order Aerial Photography"