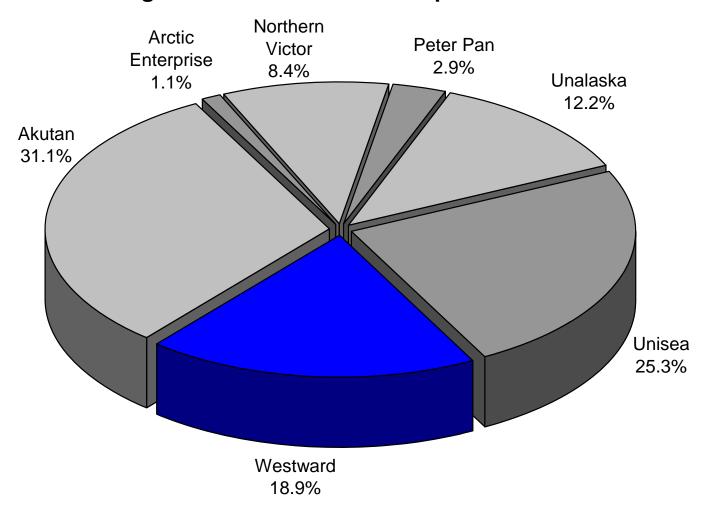

WFC BERING SEA POLLOCK ALLOCATION, TRANSFERS AND CATCH

In 2008, the initial pollock allocation to WFC represented 18.906% of the AFA inshore-directed pollock allocation. WFC was the third largest tonnage co-op of the seven AFA inshore co-ops (Exhibit 2). WFC's 12 member vessels received AFA Bering Sea pollock allocations that totaled 82,098 mt. This co-op allocation was distributed among the 12 member vessels. Exhibit 3 provides details of the 12 vessel's initial pollock allocations. Individual vessel Bering Sea pollock allocations are expressed in tonnage, expressed as a percentage of the WFC total allocation and expressed as a percentage of the 2008 inshore directed pollock fishery.

Exhibit 1. Schematic of Westward Fleet Cooperative operations, 2008.

Exhibit 2. Percent distribution of 2008 Bering Sea "inshore pollock allocation" between the seven inshore AFA pollock cooperatives.

### Bering Sea Inshore Pollock Co-op 2008 Allocation

Exhibit 3. Westward Fleet Cooperative member vessel initial pollock allocations expressed as a percentage of the co-op total, as a percentage of the Bering Sea inshore directed pollock fishery, and in metric tons for 2008.