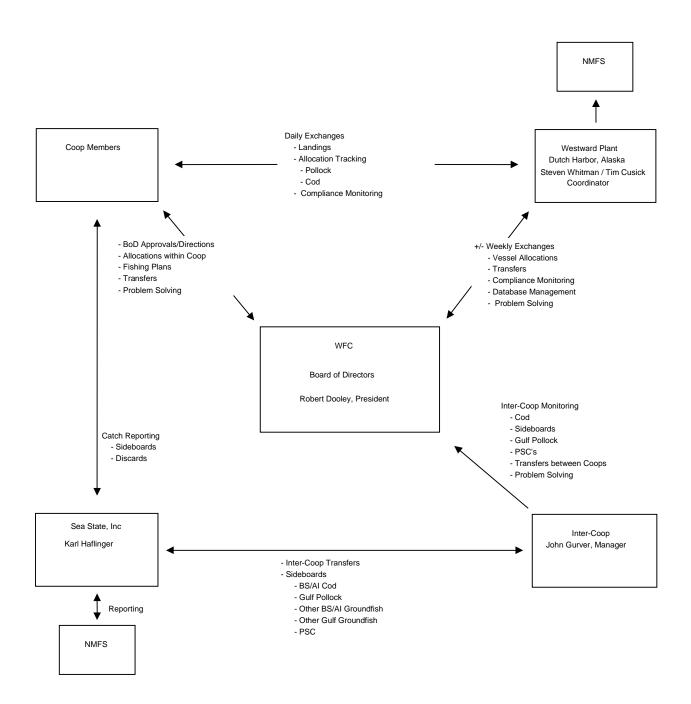

Co-op management and administration continued during 2008 basically unchanged from management and administration of the eight prior co-op years (Exhibit 1). Mr. Robert Dooley continued to serve as the president of WFC. Mr. Steven Whitman and Mr. Tim Cusick served as the co-op coordinators. Coordination of information on allocations, transfers, pollock catches, sideboard

catches and prohibited species catches between the Westward plant in Dutch Harbor, the member vessels, Sea State, the Inter co-op Manager and the National Marine Fisheries Service all continued during 2008 as established in year 2000 and as conducted in 2001 through 2007.

Exhibit 1. Schematic of Westward Fleet Cooperative operations, 2008.

Exhibit 2. Percent distribution of 2008 Bering Sea "inshore pollock allocation" between the seven inshore AFA pollock cooperatives.