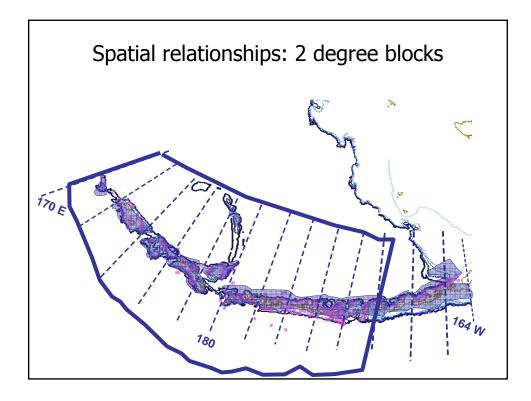

| Interaction                                                | INDICATOR from<br>chapter                                                                       | Useful for us?                                                                                                                                  | Perfect indicator                                                                                                          |
|------------------------------------------------------------|-------------------------------------------------------------------------------------------------|-------------------------------------------------------------------------------------------------------------------------------------------------|----------------------------------------------------------------------------------------------------------------------------|
| Increase of military<br>personnel                          | NEW<br>military activity                                                                        |                                                                                                                                                 | facility placement, use of<br>low and medium sonar,<br>other testing                                                       |
| Stability of communities                                   | population in AI<br>communities                                                                 | yes (shows population<br>growth/declines)                                                                                                       | also include people on<br>Shemya and Attu<br>- also need to talk about<br>seasonal shifts in<br>populations in these areas |
| Oil and gas development<br>(e.g., North Aleutian<br>Basin) | NEW<br>oil and gas                                                                              | DEC: history of development related spills                                                                                                      |                                                                                                                            |
| Shipping on great circle route                             | NEW<br>shipping route                                                                           | port and waterways<br>assessment; possibly<br>information in contingency<br>planning<br>find out from DEC history<br>of shipping related spills | count of vessels by type<br>?and cargo passing<br>through route                                                            |
| Onshore processor at<br>Adak                               | NEW<br>processing jobs:<br>indicator of onshore<br>processing activities<br>and habitat impacts | number of processing jobs                                                                                                                       |                                                                                                                            |
| Aleut efforts to develop the community of Adak             | population in AI<br>communities<br>[DUPLICATE]                                                  | yes (shows population<br>growth/declines)                                                                                                       | also include people on<br>Shemya and Attu<br>- also need to talk about<br>seasonal shifts in<br>populations in these areas |
| Research activities                                        | NEW<br>research activities                                                                      | fish resource permit from<br>ADFG for research in State<br>waters; EFH permits through<br>NMFS                                                  |                                                                                                                            |