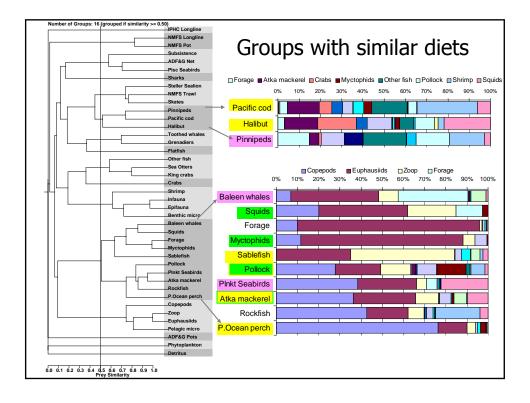

| Interaction                                                | INDICATOR from<br>chapter                                                                       | Useful for us?                                                                                                                                  | Perfect indicator                                                                                                          |
|------------------------------------------------------------|-------------------------------------------------------------------------------------------------|-------------------------------------------------------------------------------------------------------------------------------------------------|----------------------------------------------------------------------------------------------------------------------------|
| Increase of military<br>personnel                          | NEW<br>military activity                                                                        |                                                                                                                                                 | facility placement, use of<br>low and medium sonar,<br>other testing                                                       |
| Stability of communities                                   | population in AI<br>communities                                                                 | yes (shows population<br>growth/declines)                                                                                                       | also include people on<br>Shemya and Attu<br>- also need to talk about<br>seasonal shifts in<br>populations in these areas |
| Oil and gas development<br>(e.g., North Aleutian<br>Basin) | NEW<br>oil and gas                                                                              | DEC: history of development related spills                                                                                                      |                                                                                                                            |
| Shipping on great circle route                             | NEW<br>shipping route                                                                           | port and waterways<br>assessment; possibly<br>information in contingency<br>planning<br>find out from DEC history<br>of shipping related spills | count of vessels by type<br>?and cargo passing<br>through route                                                            |
| Onshore processor at<br>Adak                               | NEW<br>processing jobs:<br>indicator of onshore<br>processing activities<br>and habitat impacts | number of processing jobs                                                                                                                       |                                                                                                                            |
| Aleut efforts to develop the community of Adak             | population in AI<br>communities<br>[DUPLICATE]                                                  | yes (shows population<br>growth/declines)                                                                                                       | also include people on<br>Shemya and Attu<br>- also need to talk about<br>seasonal shifts in<br>populations in these areas |
| Research activities                                        | NEW<br>research activities                                                                      | fish resource permit from<br>ADFG for research in State<br>waters; EFH permits through<br>NMFS                                                  |                                                                                                                            |