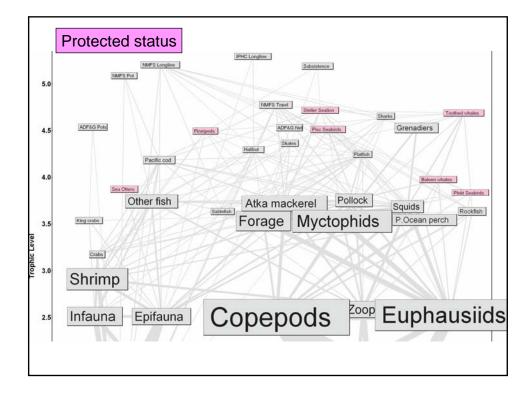

s<br>[DUPLICATE]                                                  | yes (shows population<br>growth/declines)                                                                                                       | also include people on<br>Shemya and Attu<br>- also need to talk about<br>seasonal shifts in<br>populations in these areas |
| Research activities                                        | NEW<br>research activities                                                                      | fish resource permit from<br>ADFG for research in State<br>waters; EFH permits through<br>NMFS                                                  |                                                                                                                            |