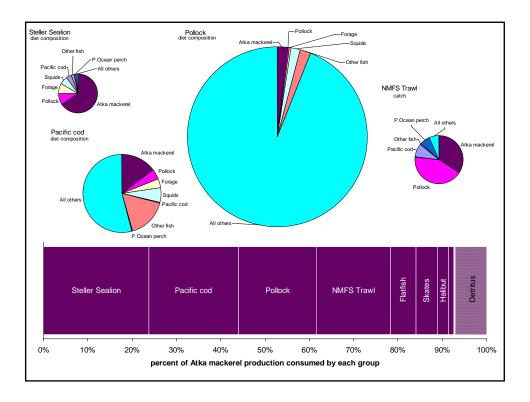

| Interaction                                                | INDICATOR from<br>chapter                                                                       | Useful for us?                                                                                                                                  | Perfect indicator                                                                                                          |
|------------------------------------------------------------|-------------------------------------------------------------------------------------------------|-------------------------------------------------------------------------------------------------------------------------------------------------|----------------------------------------------------------------------------------------------------------------------------|
| Increase of military<br>personnel                          | NEW<br>military activity                                                                        |                                                                                                                                                 | facility placement, use of<br>low and medium sonar,<br>other testing                                                       |
| Stability of communities                                   | population in AI<br>communities                                                                 | yes (shows population<br>growth/declines)                                                                                                       | also include people on<br>Shemya and Attu<br>- also need to talk about<br>seasonal shifts in<br>populations in these areas |
| Oil and gas development<br>(e.g., North Aleutian<br>Basin) | NEW<br>oil and gas                                                                              | DEC: history of development related spills                                                                                                      |                                                                                                                            |
| Shipping on great circle route                             | NEW<br>shipping route                                                                           | port and waterways<br>assessment; possibly<br>information in contingency<br>planning<br>find out from DEC history<br>of shipping related spills | count of vessels by type<br>?and cargo passing<br>through route                                                            |
| Onshore processor at<br>Adak                               | NEW<br>processing jobs:<br>indicator of onshore<br>processing activities<br>and habitat impacts | number of processing jobs                                                                                                                       |                                                                                                                            |
| Aleut efforts to develop the community of Adak             | population in AI<br>communities<br>[DUPLICATE]                                                  | yes (shows population<br>growth/declines)                                                                                                       | also include people on<br>Shemya and Attu<br>- also need to talk about<br>seasonal shifts in<br>populations in these areas |
| Research activities                                        | NEW<br>research activities                                                                      | fish resource permit from<br>ADFG for research in State<br>waters; EFH permits through<br>NMFS                                                  |                                                                                                                            |