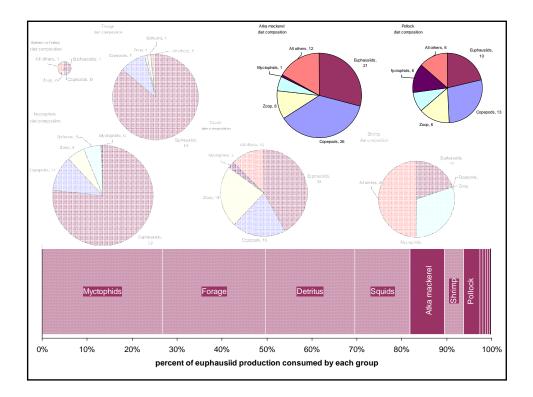

| Interaction                                                | INDICATOR from<br>chapter                                                                       | Useful for us?                                                                                                                                  | Perfect indicator                                                                                                          |
|------------------------------------------------------------|-------------------------------------------------------------------------------------------------|-------------------------------------------------------------------------------------------------------------------------------------------------|----------------------------------------------------------------------------------------------------------------------------|
| Increase of military<br>personnel                          | NEW<br>military activity                                                                        |                                                                                                                                                 | facility placement, use of<br>low and medium sonar,<br>other testing                                                       |
| Stability of communities                                   | population in AI<br>communities                                                                 | yes (shows population<br>growth/declines)                                                                                                       | also include people on<br>Shemya and Attu<br>- also need to talk about<br>seasonal shifts in<br>populations in these areas |
| Oil and gas development<br>(e.g., North Aleutian<br>Basin) | NEW<br>oil and gas                                                                              | DEC: history of development related spills                                                                                                      |                                                                                                                            |
| Shipping on great circle route                             | NEW<br>shipping route                                                                           | port and waterways<br>assessment; possibly<br>information in contingency<br>planning<br>find out from DEC history<br>of shipping related spills | count of vessels by type<br>?and cargo passing<br>through route                                                            |
| Onshore processor at<br>Adak                               | NEW<br>processing jobs:<br>indicator of onshore<br>processing activities<br>and habitat impacts | number of processing jobs                                                                                                                       |                                                                                                                            |
| Aleut efforts to develop the community of Adak             | population in AI<br>communities<br>[DUPLICATE]                                                  | yes (shows population<br>growth/declines)                                                                                                       | also include people on<br>Shemya and Attu<br>- also need to talk about<br>seasonal shifts in<br>populations in these areas |
| Research activities                                        | NEW<br>research activities                                                                      | fish resource permit from<br>ADFG for research in State<br>waters; EFH permits through<br>NMFS                                                  |                                                                                                                            |