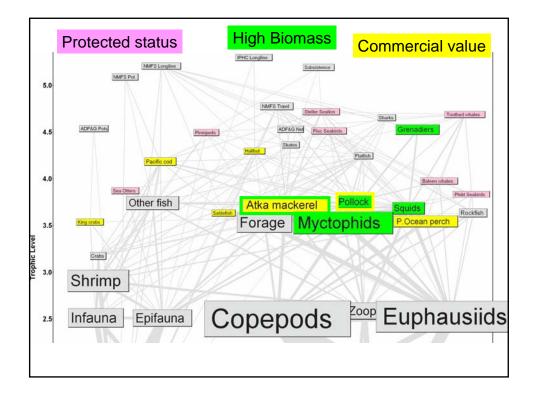

br>[DUPLICATE]                                                  | yes (shows population<br>growth/declines)                                                                                                       | also include people on<br>Shemya and Attu<br>- also need to talk about<br>seasonal shifts in<br>populations in these areas |
| Research activities                                        | NEW<br>research activities                                                                      | fish resource permit from<br>ADFG for research in State<br>waters; EFH permits through<br>NMFS                                                  |                                                                                                                            |