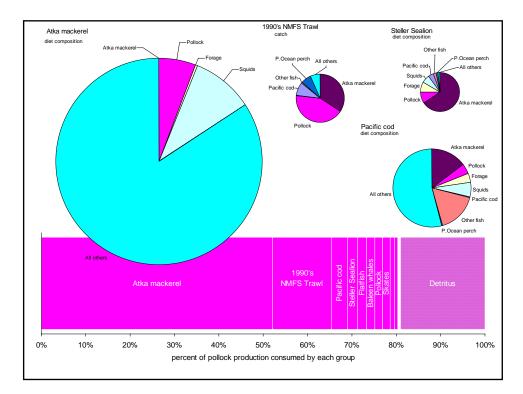

| Interaction                                                | INDICATOR from<br>chapter                                                                       | Useful for us?                                                                                                                                  | Perfect indicator                                                                                                          |
|------------------------------------------------------------|-------------------------------------------------------------------------------------------------|-------------------------------------------------------------------------------------------------------------------------------------------------|----------------------------------------------------------------------------------------------------------------------------|
| Increase of military<br>personnel                          | NEW<br>military activity                                                                        |                                                                                                                                                 | facility placement, use of<br>low and medium sonar,<br>other testing                                                       |
| Stability of communities                                   | population in AI<br>communities                                                                 | yes (shows population<br>growth/declines)                                                                                                       | also include people on<br>Shemya and Attu<br>- also need to talk about<br>seasonal shifts in<br>populations in these areas |
| Oil and gas development<br>(e.g., North Aleutian<br>Basin) | NEW<br>oil and gas                                                                              | DEC: history of development related spills                                                                                                      |                                                                                                                            |
| Shipping on great circle route                             | NEW<br>shipping route                                                                           | port and waterways<br>assessment; possibly<br>information in contingency<br>planning<br>find out from DEC history<br>of shipping related spills | count of vessels by type<br>?and cargo passing<br>through route                                                            |
| Onshore processor at<br>Adak                               | NEW<br>processing jobs:<br>indicator of onshore<br>processing activities<br>and habitat impacts | number of processing jobs                                                                                                                       |                                                                                                                            |
| Aleut efforts to develop the community of Adak             | population in AI<br>communities<br>[DUPLICATE]                                                  | yes (shows population<br>growth/declines)                                                                                                       | also include people on<br>Shemya and Attu<br>- also need to talk about<br>seasonal shifts in<br>populations in these areas |
| Research activities                                        | NEW<br>research activities                                                                      | fish resource permit from<br>ADFG for research in State<br>waters; EFH permits through<br>NMFS                                                  |                                                                                                                            |