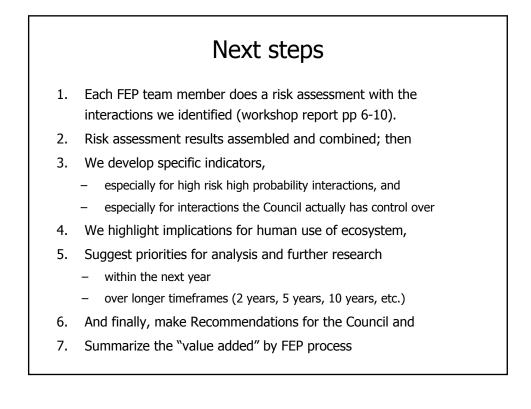

pulation in AI<br>communities<br>[DUPLICATE]                                                  | yes (shows population<br>growth/declines)                                                                                                       | also include people on<br>Shemya and Attu<br>- also need to talk about<br>seasonal shifts in<br>populations in these areas |
| Research activities                                        | NEW<br>research activities                                                                      | fish resource permit from<br>ADFG for research in State<br>waters; EFH permits through<br>NMFS                                                  |                                                                                                                            |