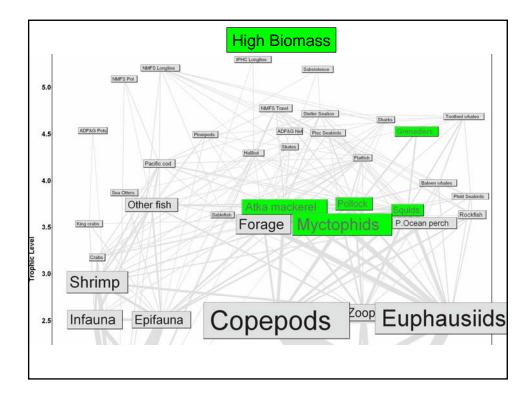

ies<br>[DUPLICATE]                                                  | yes (shows population<br>growth/declines)                                                                                                       | also include people on<br>Shemya and Attu<br>- also need to talk about<br>seasonal shifts in<br>populations in these areas |
| Research activities                                        | NEW<br>research activities                                                                      | fish resource permit from<br>ADFG for research in State<br>waters; EFH permits through<br>NMFS                                                  |                                                                                                                            |