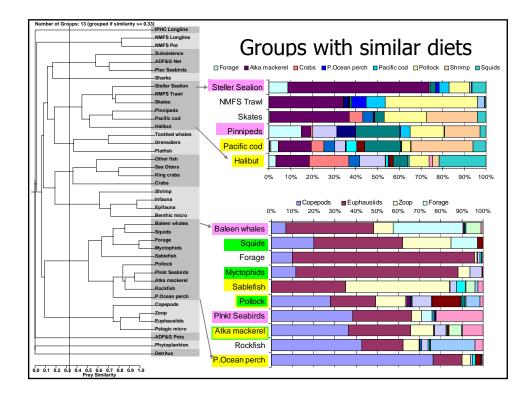

>[DUPLICATE]                                                  | yes (shows population<br>growth/declines)                                                                                                       | also include people on<br>Shemya and Attu<br>- also need to talk about<br>seasonal shifts in<br>populations in these areas |
| Research activities                                        | NEW<br>research activities                                                                      | fish resource permit from<br>ADFG for research in State<br>waters; EFH permits through<br>NMFS                                                  |                                                                                                                            |