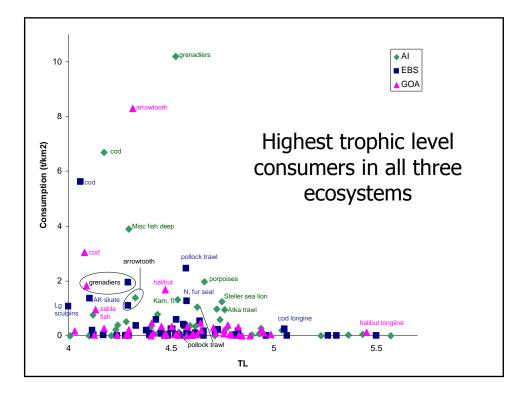

| Interaction                                                | INDICATOR from<br>chapter                                                                       | Useful for us?                                                                                                                                  | Perfect indicator                                                                                                          |
|------------------------------------------------------------|-------------------------------------------------------------------------------------------------|-------------------------------------------------------------------------------------------------------------------------------------------------|----------------------------------------------------------------------------------------------------------------------------|
| Increase of military<br>personnel                          | NEW<br>military activity                                                                        |                                                                                                                                                 | facility placement, use of<br>low and medium sonar,<br>other testing                                                       |
| Stability of communities                                   | population in AI<br>communities                                                                 | yes (shows population<br>growth/declines)                                                                                                       | also include people on<br>Shemya and Attu<br>- also need to talk about<br>seasonal shifts in<br>populations in these areas |
| Oil and gas development<br>(e.g., North Aleutian<br>Basin) | NEW<br>oil and gas                                                                              | DEC: history of development related spills                                                                                                      |                                                                                                                            |
| Shipping on great circle route                             | NEW<br>shipping route                                                                           | port and waterways<br>assessment; possibly<br>information in contingency<br>planning<br>find out from DEC history<br>of shipping related spills | count of vessels by type<br>?and cargo passing<br>through route                                                            |
| Onshore processor at<br>Adak                               | NEW<br>processing jobs:<br>indicator of onshore<br>processing activities<br>and habitat impacts | number of processing jobs                                                                                                                       |                                                                                                                            |
| Aleut efforts to develop the community of Adak             | population in AI<br>communities<br>[DUPLICATE]                                                  | yes (shows population<br>growth/declines)                                                                                                       | also include people on<br>Shemya and Attu<br>- also need to talk about<br>seasonal shifts in<br>populations in these areas |
| Research activities                                        | NEW<br>research activities                                                                      | fish resource permit from<br>ADFG for research in State<br>waters; EFH permits through<br>NMFS                                                  |                                                                                                                            |