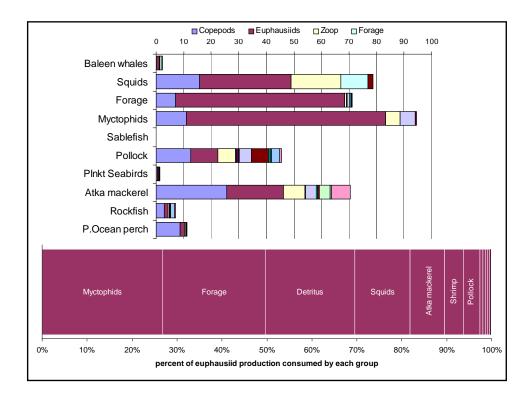

| Interaction                                                | INDICATOR from<br>chapter                                                                       | Useful for us?                                                                                                                                  | Perfect indicator                                                                                                          |
|------------------------------------------------------------|-------------------------------------------------------------------------------------------------|-------------------------------------------------------------------------------------------------------------------------------------------------|----------------------------------------------------------------------------------------------------------------------------|
| Increase of military<br>personnel                          | NEW<br>military activity                                                                        |                                                                                                                                                 | facility placement, use of<br>low and medium sonar,<br>other testing                                                       |
| Stability of communities                                   | population in AI<br>communities                                                                 | yes (shows population<br>growth/declines)                                                                                                       | also include people on<br>Shemya and Attu<br>- also need to talk about<br>seasonal shifts in<br>populations in these areas |
| Oil and gas development<br>(e.g., North Aleutian<br>Basin) | NEW<br>oil and gas                                                                              | DEC: history of development related spills                                                                                                      |                                                                                                                            |
| Shipping on great circle route                             | NEW<br>shipping route                                                                           | port and waterways<br>assessment; possibly<br>information in contingency<br>planning<br>find out from DEC history<br>of shipping related spills | count of vessels by type<br>?and cargo passing<br>through route                                                            |
| Onshore processor at<br>Adak                               | NEW<br>processing jobs:<br>indicator of onshore<br>processing activities<br>and habitat impacts | number of processing jobs                                                                                                                       |                                                                                                                            |
| Aleut efforts to develop the community of Adak             | population in AI<br>communities<br>[DUPLICATE]                                                  | yes (shows population<br>growth/declines)                                                                                                       | also include people on<br>Shemya and Attu<br>- also need to talk about<br>seasonal shifts in<br>populations in these areas |
| Research activities                                        | NEW<br>research activities                                                                      | fish resource permit from<br>ADFG for research in State<br>waters; EFH permits through<br>NMFS                                                  |                                                                                                                            |