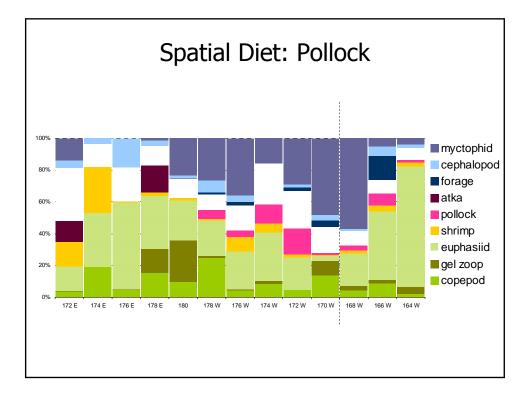

| Interaction                                                | INDICATOR from<br>chapter                                                                       | Useful for us?                                                                                                                                  | Perfect indicator                                                                                                          |
|------------------------------------------------------------|-------------------------------------------------------------------------------------------------|-------------------------------------------------------------------------------------------------------------------------------------------------|----------------------------------------------------------------------------------------------------------------------------|
| Increase of military<br>personnel                          | NEW<br>military activity                                                                        |                                                                                                                                                 | facility placement, use of<br>low and medium sonar,<br>other testing                                                       |
| Stability of communities                                   | population in AI<br>communities                                                                 | yes (shows population<br>growth/declines)                                                                                                       | also include people on<br>Shemya and Attu<br>- also need to talk about<br>seasonal shifts in<br>populations in these areas |
| Oil and gas development<br>(e.g., North Aleutian<br>Basin) | NEW<br>oil and gas                                                                              | DEC: history of development related spills                                                                                                      |                                                                                                                            |
| Shipping on great circle route                             | NEW<br>shipping route                                                                           | port and waterways<br>assessment; possibly<br>information in contingency<br>planning<br>find out from DEC history<br>of shipping related spills | count of vessels by type<br>?and cargo passing<br>through route                                                            |
| Onshore processor at<br>Adak                               | NEW<br>processing jobs:<br>indicator of onshore<br>processing activities<br>and habitat impacts | number of processing jobs                                                                                                                       |                                                                                                                            |
| Aleut efforts to develop the community of Adak             | population in AI<br>communities<br>[DUPLICATE]                                                  | yes (shows population<br>growth/declines)                                                                                                       | also include people on<br>Shemya and Attu<br>- also need to talk about<br>seasonal shifts in<br>populations in these areas |
| Research activities                                        | NEW<br>research activities                                                                      | fish resource permit from<br>ADFG for research in State<br>waters; EFH permits through<br>NMFS                                                  |                                                                                                                            |