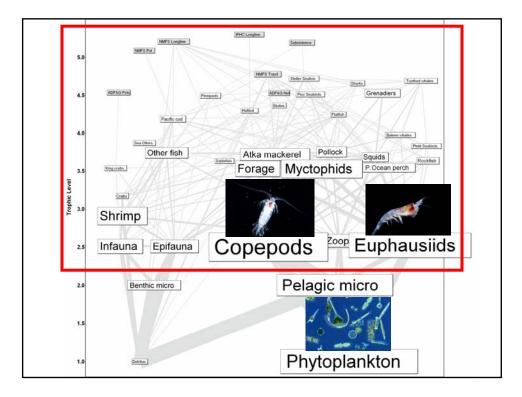

mmunities<br>[DUPLICATE]                                                  | yes (shows population<br>growth/declines)                                                                                                       | also include people on<br>Shemya and Attu<br>- also need to talk about<br>seasonal shifts in<br>populations in these areas |
| Research activities                                        | NEW<br>research activities                                                                      | fish resource permit from<br>ADFG for research in State<br>waters; EFH permits through<br>NMFS                                                  |                                                                                                                            |