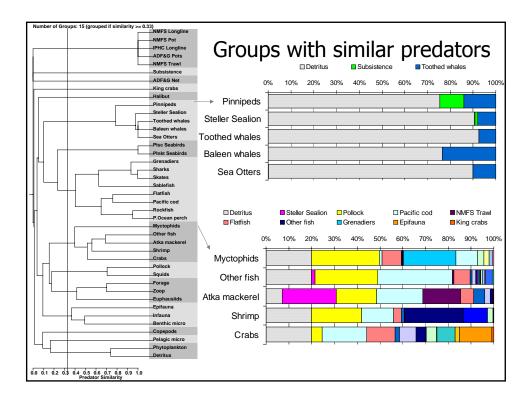

| yes (shows population<br>growth/declines)                                                                                                       | also include people on<br>Shemya and Attu<br>- also need to talk about<br>seasonal shifts in<br>populations in these areas |
| Research activities                                        | NEW<br>research activities                                                                      | fish resource permit from<br>ADFG for research in State<br>waters; EFH permits through<br>NMFS                                                  |                                                                                                                            |