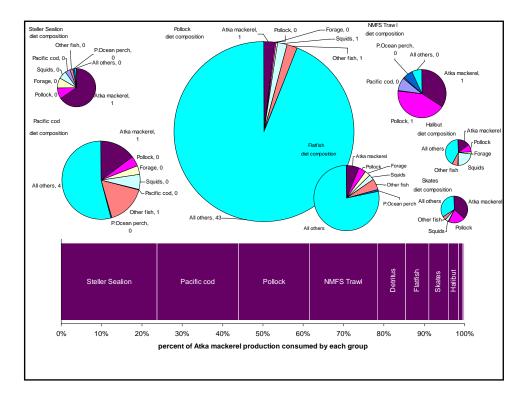

| Interaction                                                | INDICATOR from<br>chapter                                                                       | Useful for us?                                                                                                                                  | Perfect indicator                                                                                                          |
|------------------------------------------------------------|-------------------------------------------------------------------------------------------------|-------------------------------------------------------------------------------------------------------------------------------------------------|----------------------------------------------------------------------------------------------------------------------------|
| Increase of military<br>personnel                          | NEW<br>military activity                                                                        |                                                                                                                                                 | facility placement, use of<br>low and medium sonar,<br>other testing                                                       |
| Stability of communities                                   | population in AI<br>communities                                                                 | yes (shows population<br>growth/declines)                                                                                                       | also include people on<br>Shemya and Attu<br>- also need to talk about<br>seasonal shifts in<br>populations in these areas |
| Oil and gas development<br>(e.g., North Aleutian<br>Basin) | NEW<br>oil and gas                                                                              | DEC: history of development related spills                                                                                                      |                                                                                                                            |
| Shipping on great circle route                             | NEW<br>shipping route                                                                           | port and waterways<br>assessment; possibly<br>information in contingency<br>planning<br>find out from DEC history<br>of shipping related spills | count of vessels by type<br>?and cargo passing<br>through route                                                            |
| Onshore processor at<br>Adak                               | NEW<br>processing jobs:<br>indicator of onshore<br>processing activities<br>and habitat impacts | number of processing jobs                                                                                                                       |                                                                                                                            |
| Aleut efforts to develop the community of Adak             | population in AI<br>communities<br>[DUPLICATE]                                                  | yes (shows population<br>growth/declines)                                                                                                       | also include people on<br>Shemya and Attu<br>- also need to talk about<br>seasonal shifts in<br>populations in these areas |
| Research activities                                        | NEW<br>research activities                                                                      | fish resource permit from<br>ADFG for research in State<br>waters; EFH permits through<br>NMFS                                                  |                                                                                                                            |