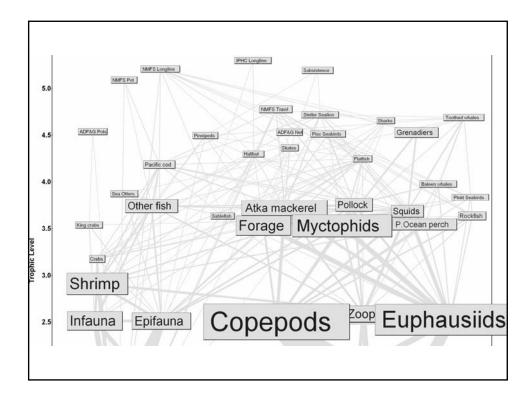

unities<br>[DUPLICATE]                                                  | yes (shows population<br>growth/declines)                                                                                                       | also include people on<br>Shemya and Attu<br>- also need to talk about<br>seasonal shifts in<br>populations in these areas |
| Research activities                                        | NEW<br>research activities                                                                      | fish resource permit from<br>ADFG for research in State<br>waters; EFH permits through<br>NMFS                                                  |                                                                                                                            |