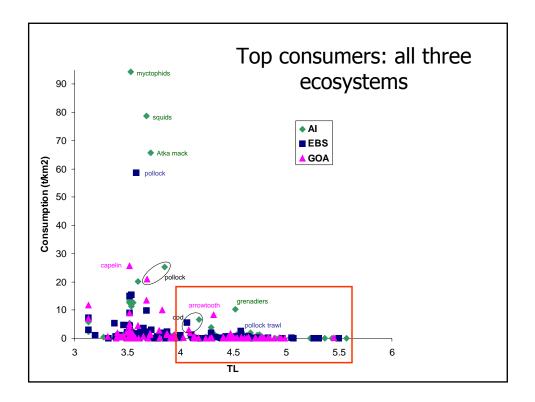

| yes (shows population<br>growth/declines)                                                                                                       | also include people on<br>Shemya and Attu<br>- also need to talk about<br>seasonal shifts in<br>populations in these areas |
| Research activities                                        | NEW<br>research activities                                                                      | fish resource permit from<br>ADFG for research in State<br>waters; EFH permits through<br>NMFS                                                  |                                                                                                                            |