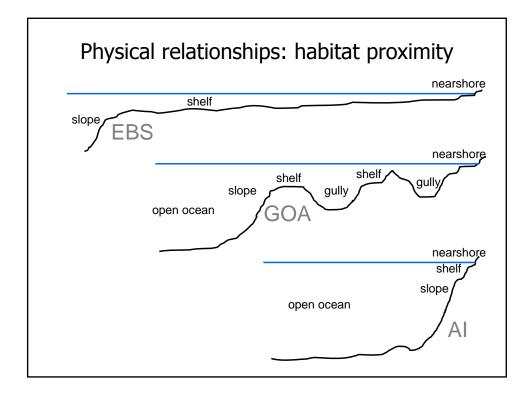

<br>communities<br>[DUPLICATE]                                                  | yes (shows population<br>growth/declines)                                                                                                       | also include people on<br>Shemya and Attu<br>- also need to talk about<br>seasonal shifts in<br>populations in these areas |
| Research activities                                        | NEW<br>research activities                                                                      | fish resource permit from<br>ADFG for research in State<br>waters; EFH permits through<br>NMFS                                                  |                                                                                                                            |