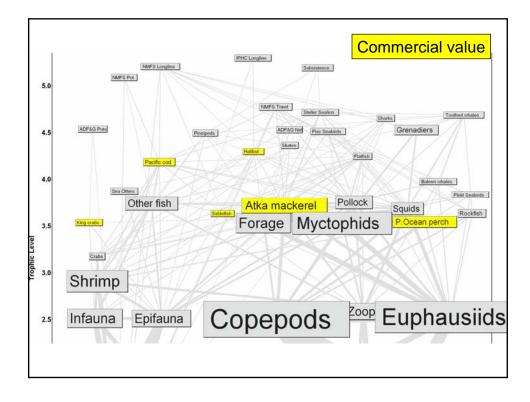

ities<br>[DUPLICATE]                                                  | yes (shows population<br>growth/declines)                                                                                                       | also include people on<br>Shemya and Attu<br>- also need to talk about<br>seasonal shifts in<br>populations in these areas |
| Research activities                                        | NEW<br>research activities                                                                      | fish resource permit from<br>ADFG for research in State<br>waters; EFH permits through<br>NMFS                                                  |                                                                                                                            |