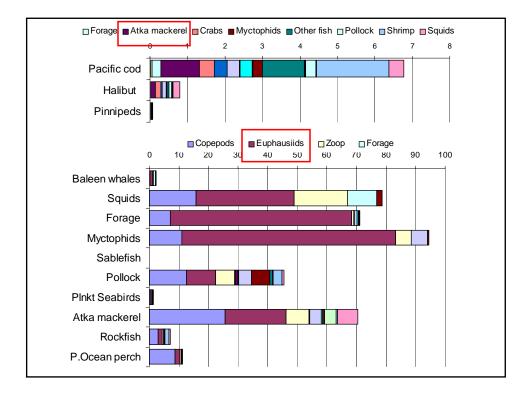

| Interaction                                                | INDICATOR from<br>chapter                                                                       | Useful for us?                                                                                                                                  | Perfect indicator                                                                                                          |
|------------------------------------------------------------|-------------------------------------------------------------------------------------------------|-------------------------------------------------------------------------------------------------------------------------------------------------|----------------------------------------------------------------------------------------------------------------------------|
| Increase of military<br>personnel                          | NEW<br>military activity                                                                        |                                                                                                                                                 | facility placement, use of<br>low and medium sonar,<br>other testing                                                       |
| Stability of communities                                   | population in AI<br>communities                                                                 | yes (shows population<br>growth/declines)                                                                                                       | also include people on<br>Shemya and Attu<br>- also need to talk about<br>seasonal shifts in<br>populations in these areas |
| Oil and gas development<br>(e.g., North Aleutian<br>Basin) | NEW<br>oil and gas                                                                              | DEC: history of development related spills                                                                                                      |                                                                                                                            |
| Shipping on great circle route                             | NEW<br>shipping route                                                                           | port and waterways<br>assessment; possibly<br>information in contingency<br>planning<br>find out from DEC history<br>of shipping related spills | count of vessels by type<br>?and cargo passing<br>through route                                                            |
| Onshore processor at<br>Adak                               | NEW<br>processing jobs:<br>indicator of onshore<br>processing activities<br>and habitat impacts | number of processing jobs                                                                                                                       |                                                                                                                            |
| Aleut efforts to develop the community of Adak             | population in AI<br>communities<br>[DUPLICATE]                                                  | yes (shows population<br>growth/declines)                                                                                                       | also include people on<br>Shemya and Attu<br>- also need to talk about<br>seasonal shifts in<br>populations in these areas |
| Research activities                                        | NEW<br>research activities                                                                      | fish resource permit from<br>ADFG for research in State<br>waters; EFH permits through<br>NMFS                                                  |                                                                                                                            |