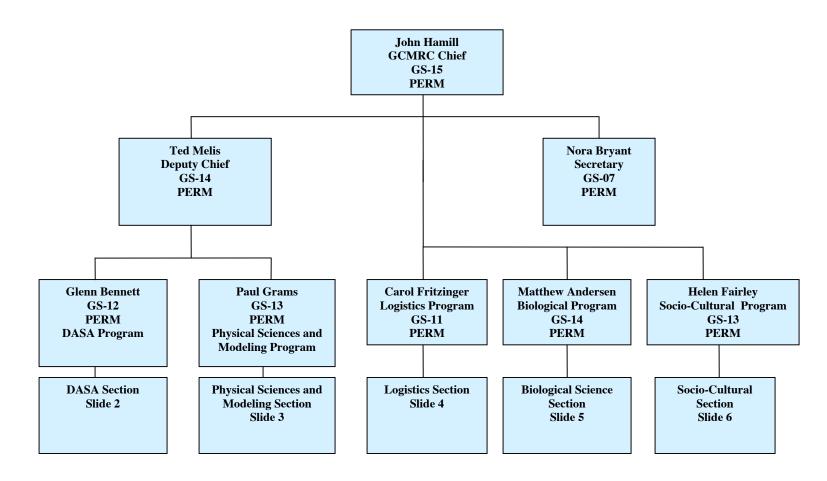

## Southwest Biological Science Center Grand Canyon Monitoring and Research Center Organizational Structure Slide 1

See Slide 7 for Key terms/definitions

Southwest Biological Science Center Grand Canyon Monitoring and Research Center Organizational Structure Data, Acquisition, Storage, and Analysis Program Slide 2