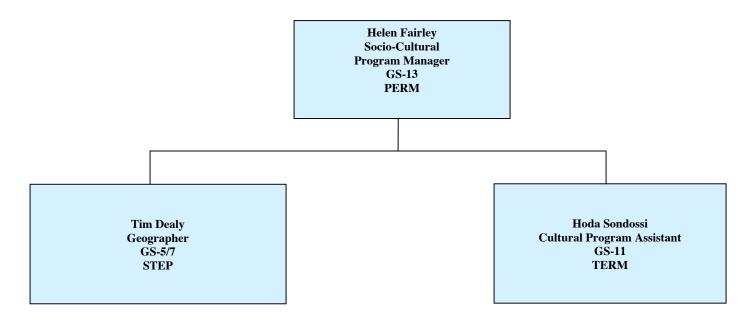

Southwest Biological Science Center Grand Canyon Monitoring and Research Center Organizational Structure Socio-Cultural Program Slide 6