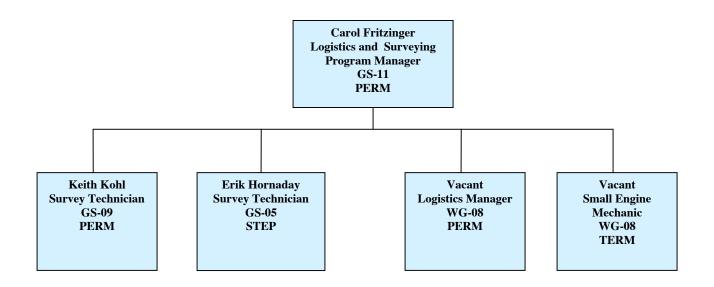

## Southwest Biological Science Center Grand Canyon Monitoring and Research Center Organizational Structure Slide 1

See Slide 7 for Key terms/definitions

Southwest Biological Science Center Grand Canyon Monitoring and Research Center Organizational Structure Data, Acquisition, Storage, and Analysis Program Slide 2