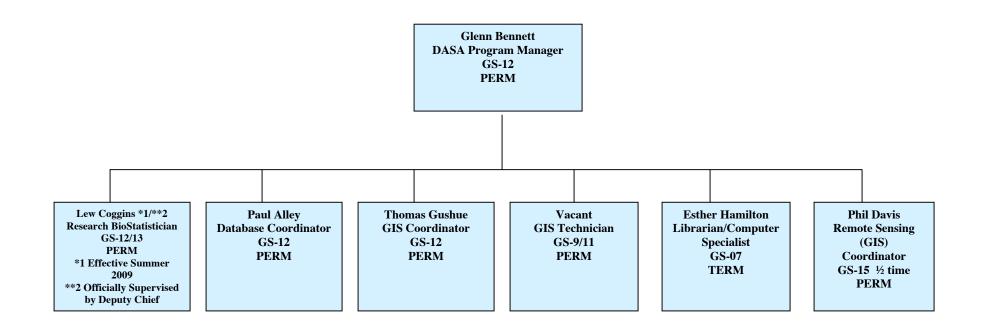

## Southwest Biological Science Center Grand Canyon Monitoring and Research Center Organizational Structure Slide 1

See Slide 7 for Key terms/definitions

Southwest Biological Science Center Grand Canyon Monitoring and Research Center Organizational Structure Data, Acquisition, Storage, and Analysis Program Slide 2