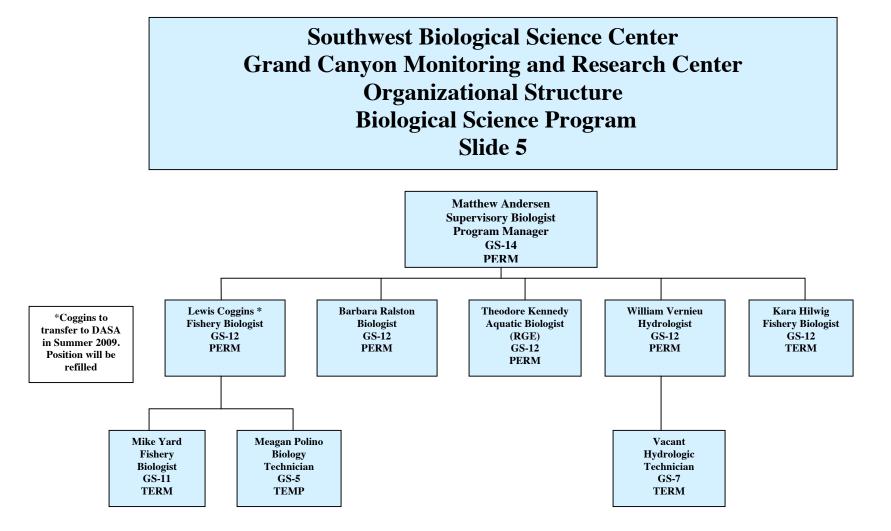

## Southwest Biological Science Center Grand Canyon Monitoring and Research Center Organizational Structure Slide 1

See Slide 7 for Key terms/definitions

Southwest Biological Science Center Grand Canyon Monitoring and Research Center Organizational Structure Data, Acquisition, Storage, and Analysis Program Slide 2