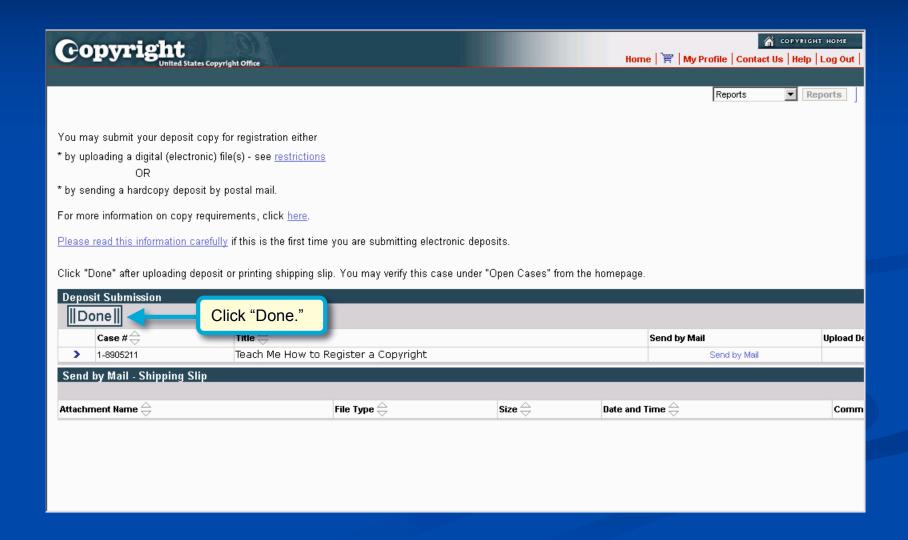

|            |
| Applicant's Internal Tracking    |            |
|                                  |            |
| Materials Submitted:             |            |
| Materials Submitted:<br>Quantity | Format     |
|                                  | Format     |
|                                  | Format     |

Instructions are provided on the shipping slip.

Be sure to use the address listed on the shipping slip.

#### Instructions for Sending Deposit Copies

- 1. Attach this shipping slip securely to the deposit copy or copies for this work.
- Mail the deposit copy or copies within 30 days of the case date listed above.

#### Please Mail To:

Library of Congress Copyright Office - TX 101 Independence Avenue, SE Washington, DC 20559 - 6222

#### Finishing the Registration





## **CONGRATULATIONS!**

You just filed your copyright registration claim

#### **Contact Us**

#### For technical inquiries:

Copyright Technology Office (202) 707-3002

ctoinfo@loc.gov

#### For registration-related inquiries:

Copyright Public Information Office

(202) 707-3000

copyinfo@loc.gov