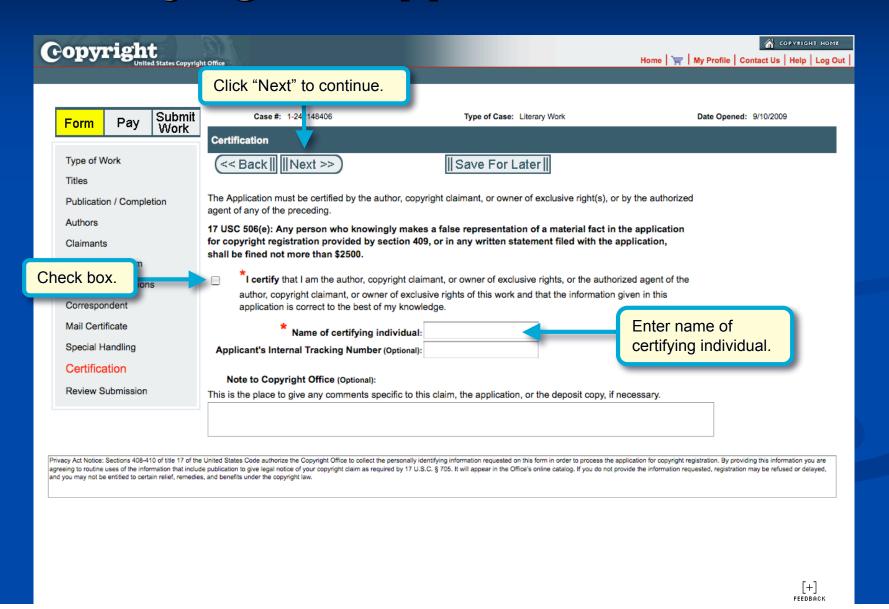

|
|                                                                                                                                                                   |                                                                                            |                                                                                                                                                   | [–]                                                                                                                                                                             |

#### **Special Handling**



#### **Certifying the Application**



#### **Reviewing the Submission**



#### **Additional Service or Checkout**





#### **Choosing the Payment Method**



#### Pay.gov: Electronic Funds Transfer



#### Pay.gov: Credit/Debit Card



## **Pay.gov: Authorizing the Payment**

|                                           |                                              |                                            | _               |
|-------------------------------------------|----------------------------------------------|--------------------------------------------|-----------------|
| Online Payment                            |                                              | Return to your originating application     |                 |
| Step 2: Authorize Payment                 |