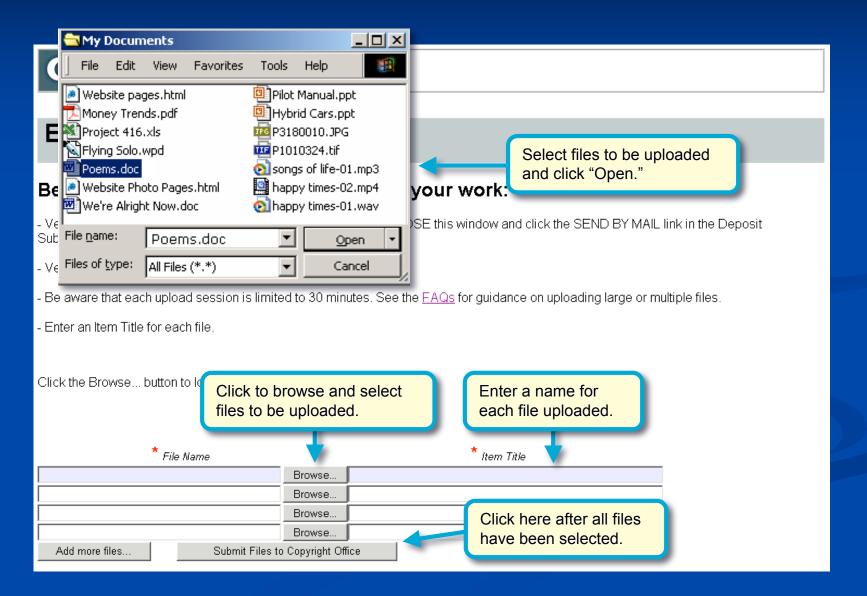

Press the "Submit Payment" Button or      | nly once. Pressing the button more than or   | nce could result in multiple transactions. |                 |
|                                           | Submit Payment Cancel                        | ·                                          |                 |
|                                           |                                              |                                            | _               |
|                                           |                                              |                                            | <u>\</u>        |

#### Paying with a Deposit Account



#### Paying with a Deposit Account



#### **After Paying**



#### **Choosing Deposit Delivery Method**



#### **Uploading a Deposit**



#### **Confirming the Upload**



#### Sending a Deposit by Mail





## Printing a Shipping Slip

Be sure to print and attach a shipping slip to each work being submitted for registration.

Library of Congress 101 Independence Avenue SE Washington, DC 20559-6000



#### U.S. Copyright Office Receipt

Deposit Copy Shipping Slip for Deposit Copies Sent to Accompany an Electronically Submitted Application

| ase / SR#:                       | 1-24135701 |
|----------------------------------|------------|
| Case Date:                       |            |
| Title:                           |            |
| Applicant's Internal Tracking    |            |
|                                  |            |
| Materials Submitted:             |            |
| Materials Submitted:<br>Quantity | For