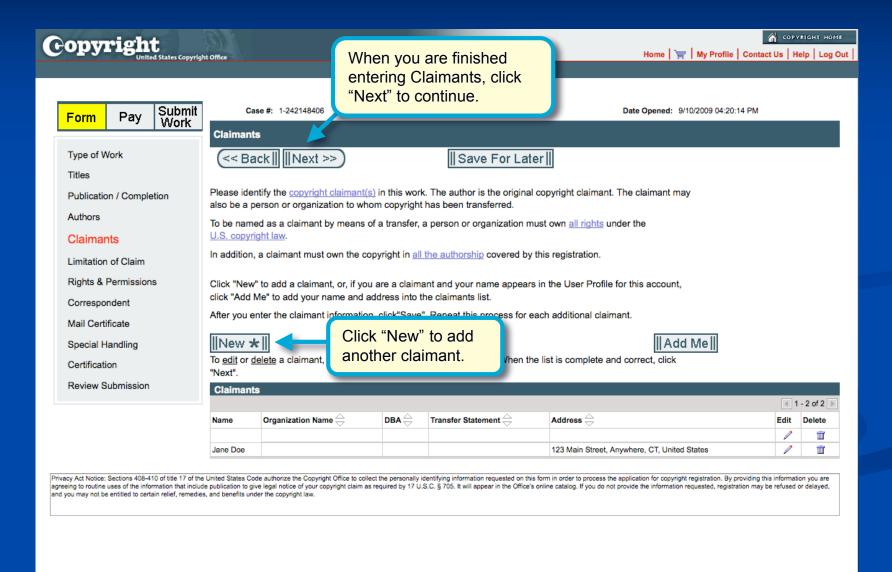

#### Adding a Claimant

#### **Naming a Claimant**

#### **Adding Multiple Claimants**