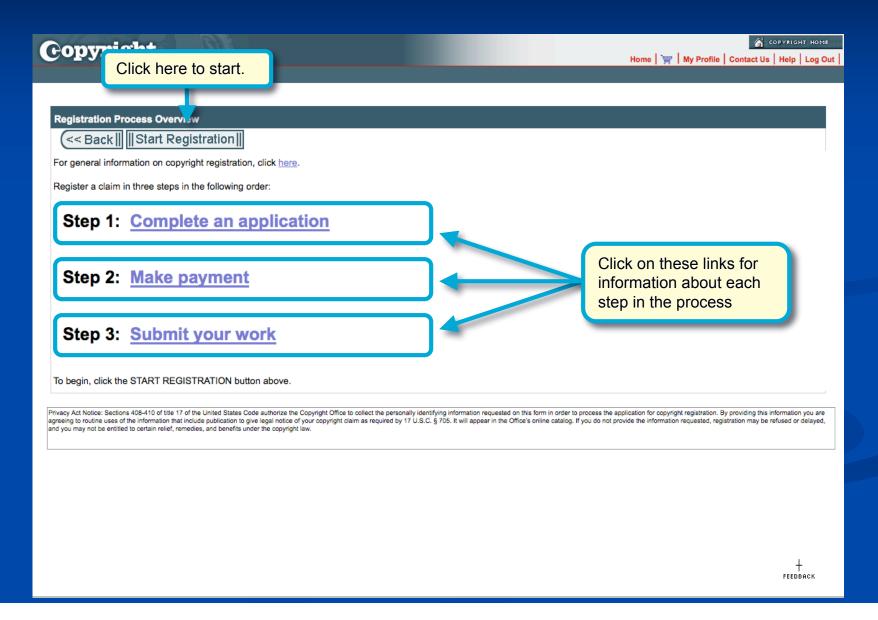

nd copies of your work to the Copyright Office via the U.S. Postal Service or express courier.

#### **Before You Begin...**

BE SURE TO DISABLE YOUR POP-UP BLOCKER.
BE SURE TO DISABLE ANY THIRD-PARTY TOOLBARS.

The eCO system is designed to work with Microsoft Internet Explorer 6.0 and Netscape Navigator 7.02.

**Firefox 2.0** users must adjust the Tabs setting to "New pages should be opened in: a new window." The Tabs setting is under Tools/Options for Firefox for PCs and under Preferences for Firefox for MACs.

The **Safari** browser is <u>not</u> currently certified for use with the eCO system.

Other browsers such as **Opera** and **Konqueror** may work with the eCO system.

#### Log in to Register a Work



#### **Starting eCO Service**



#### **Starting the Registration Process**



#### Selecting Type of Work for Registration



#### **Adding a Title**





#### Naming the Title of the Work



#### **Entering Multiple Titles**



#### **Selecting Publication Status**





#### For Unpublished Works



#### **For Published Works**



#### Adding an Author for the Work



#### **Naming the Author of the Work**



#### **Author's Contribution to Work**



#### **Adding Multiple Authors**



#### Adding a Claimant



#### **Naming a Claimant**



#### **Adding Multiple Claimants**



#### **Identifying Preexisting Material**

| Copyright                                                                                                                                                                   |                                                         |