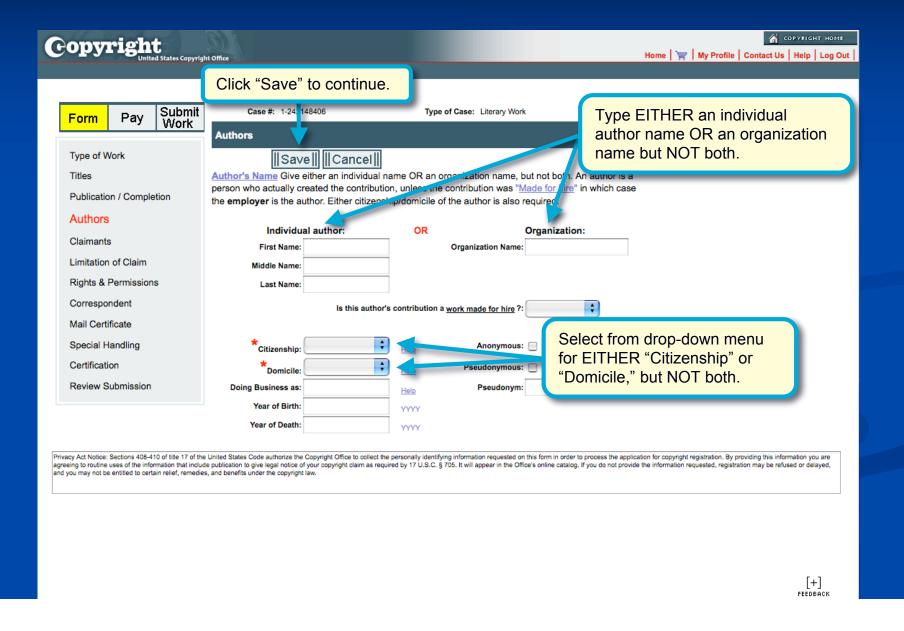

must adjust the Tabs setting to "New pages should be opened in: a new window." The Tabs setting is under Tools/Options for Firefox for PCs and under Preferences for Firefox for MACs.

The **Safari** browser is <u>not</u> currently certified for use with the eCO system.

Other browsers such as **Opera** and **Konqueror** may work with the eCO system.

#### Log in to Register a Work



#### **Starting eCO Service**



#### **Starting the Registration Process**



#### Selecting Type of Work for Registration



#### **Adding a Title**





#### Naming the Title of the Work



#### **Entering Multiple Titles**



#### **Selecting Publication Status**





#### For Unpublished Works



#### **For Published Works**



#### Adding an Author for the Work



#### **Naming the Author of the Work**



#### **Author's Contribution to Work**



#### **Adding Multiple Authors**



#### Adding a Claimant



#### **Naming a Claimant**



#### **Adding Multiple Claimants**



#### **Identifying Preexisting Material**

| Copyright                                                                                                                                                                   |                                                         |                                                                                                             | Home     My Profile   Contact Us   Help   Log Out                                                                                                   |
|----------------------------------------------------------------------------------------