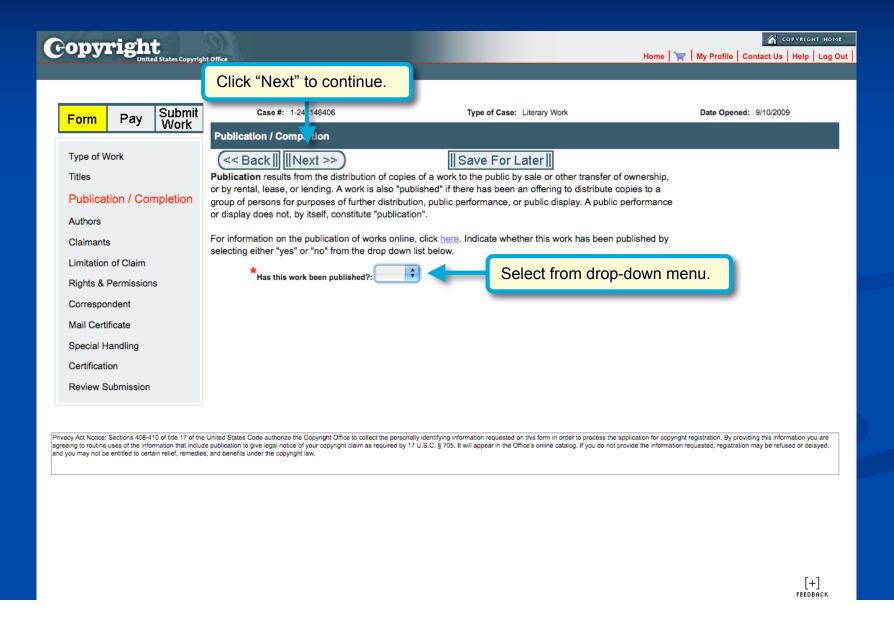

#### **Selecting Publication Status**

#### For Unpublished Works

#### **For Published Works**