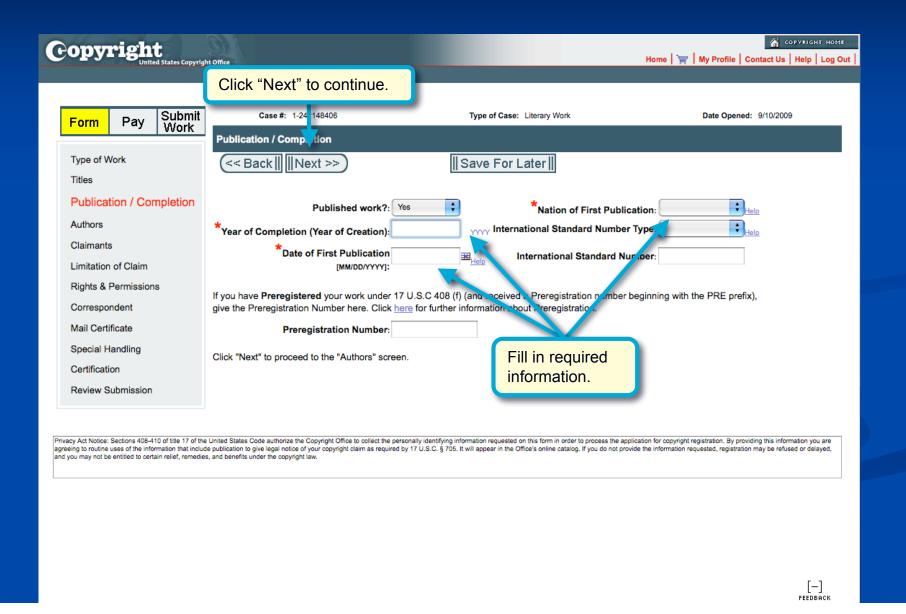

osoft Internet Explorer 6.0 and Netscape Navigator 7.02.

**Firefox 2.0** users must adjust the Tabs setting to "New pages should be opened in: a new window." The Tabs setting is under Tools/Options for Firefox for PCs and under Preferences for Firefox for MACs.

The **Safari** browser is <u>not</u> currently certified for use with the eCO system.

Other browsers such as **Opera** and **Konqueror** may work with the eCO system.

#### Log in to Register a Work



#### **Starting eCO Service**



#### **Starting the Registration Process**



#### Selecting Type of Work for Registration



#### **Adding a Title**





#### Naming the Title of the Work



#### **Entering Multiple Titles**



#### **Selecting Publication Status**





#### For Unpublished Works



#### **For Published Works**



#### Adding an Author for the Work



#### **Naming the Author of the Work**



#### **Author's Contribution to Work**



#### **Adding Multiple Authors**



#### Adding a Claimant



#### **Naming a Claimant**



#### **Adding Multiple Claimants**



#### **Identifying Preexisting Material**

| Copyright                                                                                                                                                                   |                                                         |                                                                                                             | Home     My Profile   Contact Us   Help   Log Out                                                                                                   |
|--------