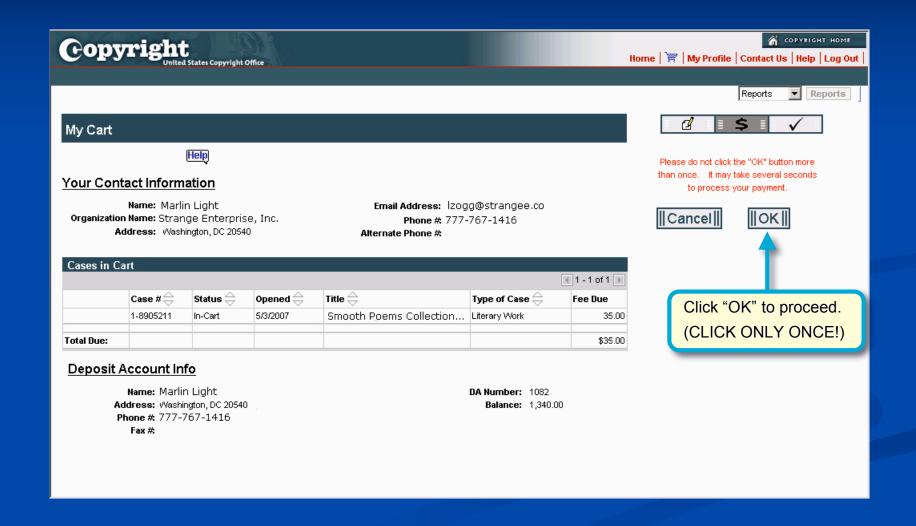

bove amount in accordance with m    | ny card issuer agreement. 🗆 *              | Check this box. |
| Press the "Submit Payment" Button or      | nly once. Pressing the button more than or   | nce could result in multiple transactions. |                 |
|                                           | Submit Payment Cancel                        | ·                                          |                 |
|                                           |                                              |                                            | _               |
|                                           |                                              |                                            | <u>\</u>        |

#### Paying with a Deposit Account



#### Paying with a Deposit Account



#### **After Paying**



#### **Choosing Deposit Delivery Method**



#### **Uploading a Deposit**



#### **Confirming the Upload**



#### Sending a Deposit by Mail





## Printing a Shipping Slip

Be sure to print and attach a shipping slip to each work being submitted for registration.

Library of Congress 101 Independence Avenue SE Washington, DC 20559-6000



#### U.S. Copyright Office Receipt

Deposit Copy Shipping Slip for Deposit Copies Sent to Accompany an Electronically Submitted Application

| ase / SR#:                       | 1-24135701 |
|----------------------------------|------------|
| Case Date:                       |            |
| Title:                           |            |
| Applicant's Internal Tracking    |            |
|                                  |