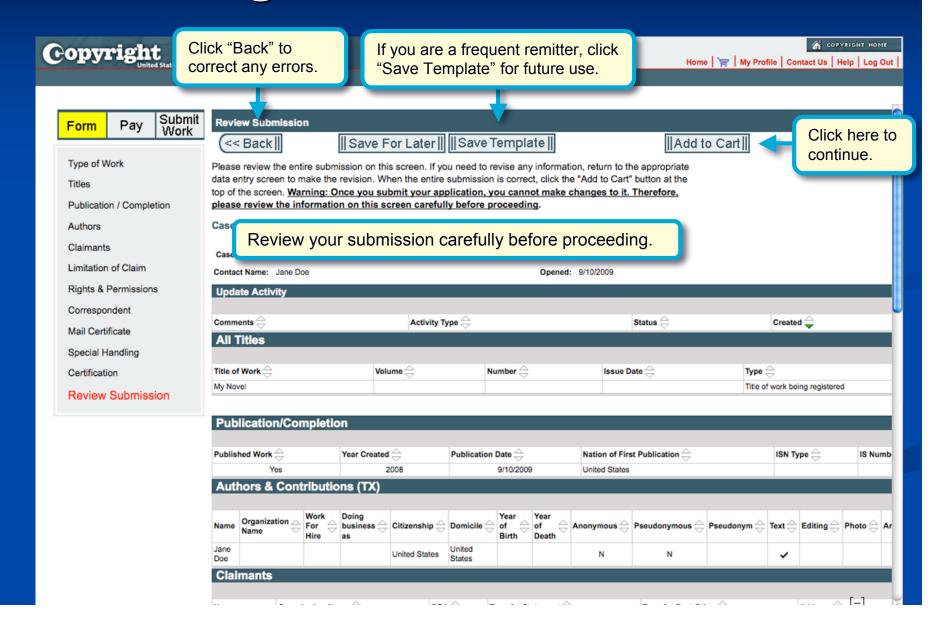

|
|                                                                                                                                                                   |                                                                                            |                                                                                                                                                   | [–]                                                                                                                                                                             |

#### **Special Handling**



#### **Certifying the Application**



#### **Reviewing the Submission**



#### **Additional Service or Checkout**





#### **Choosing the Payment Method**



#### Pay.gov: Electronic Funds Transfer



#### Pay.gov: Credit/Debit Card



## **Pay.gov: Authorizing the Payment**

|                                           |                                              |                                            | _               |
|-------------------------------------------|----------------------------------------------|--------------------------------------------|-----------------|
| Online Payment                            |                                              | Return to your originating application     |                 |
| Step 2: Authorize Payment                 |                                              | 1   2