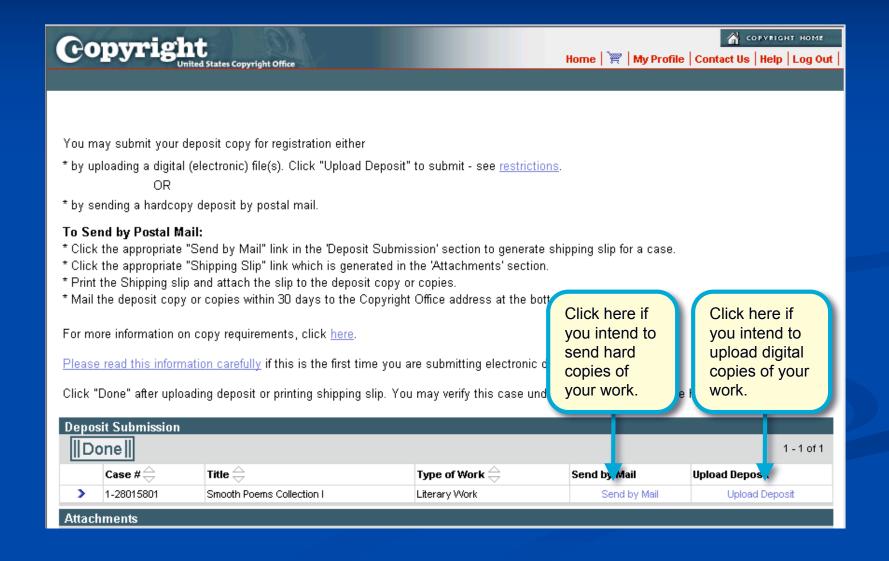

#### **Choosing Deposit Delivery Method**

#### **Uploading a Deposit**

#### Sending a Deposit by Mail