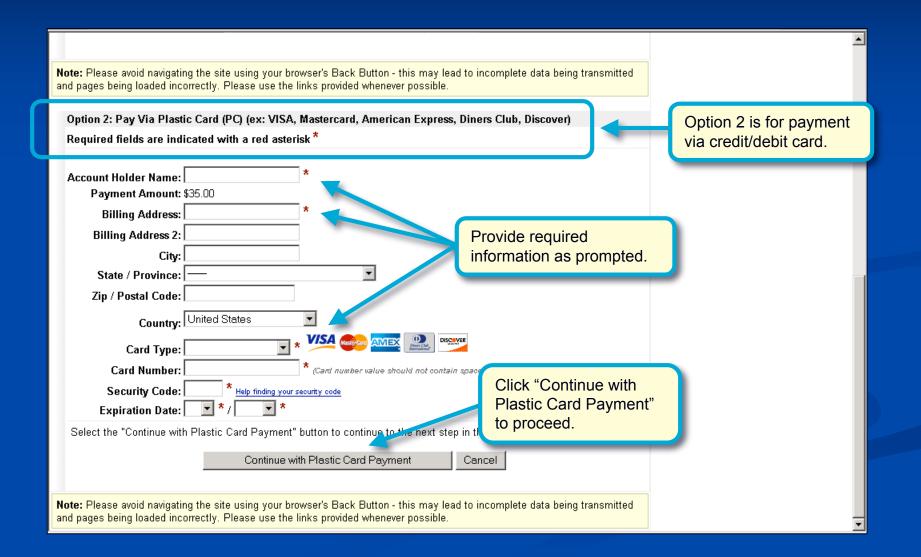

|                                                                                            |                                                                                                                                                   | [–]                                                                                                                                                                             |

#### **Special Handling**



#### **Certifying the Application**



#### **Reviewing the Submission**



#### **Additional Service or Checkout**





#### **Choosing the Payment Method**



#### Pay.gov: Electronic Funds Transfer



#### Pay.gov: Credit/Debit Card



## **Pay.gov: Authorizing the Payment**

|                                           |                                              |                                            | _               |
|-------------------------------------------|----------------------------------------------|--------------------------------------------|-----------------|
| Online Payment                            |                                              | Return to your originating application     |                 |
| Step 2: Authorize Payment                 |                                              | 1   2                                      |                 |
| Payment Summary Edit this information     | <u>on</u>                                    |