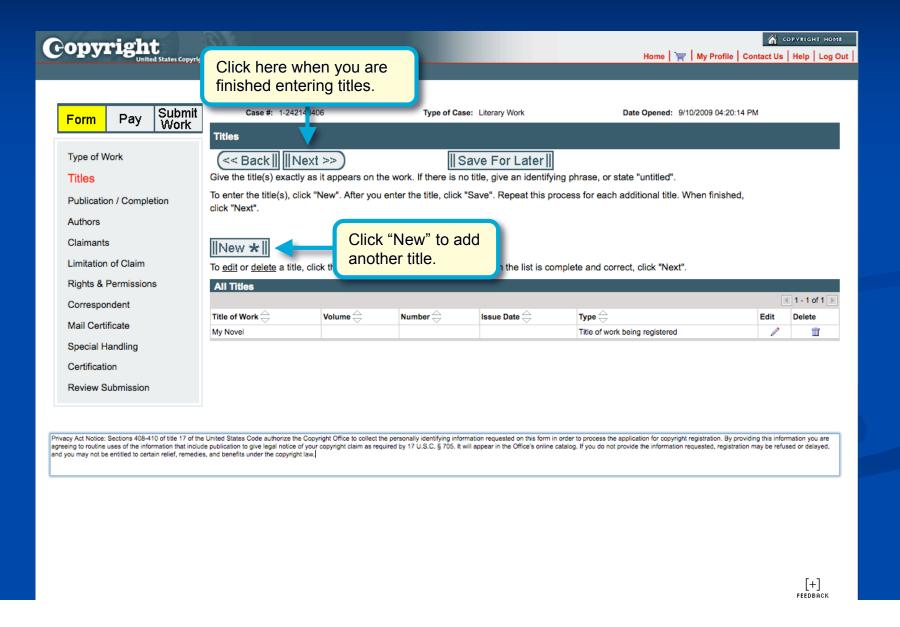

OP-UP BLOCKER.
BE SURE TO DISABLE ANY THIRD-PARTY TOOLBARS.

The eCO system is designed to work with Microsoft Internet Explorer 6.0 and Netscape Navigator 7.02.

**Firefox 2.0** users must adjust the Tabs setting to "New pages should be opened in: a new window." The Tabs setting is under Tools/Options for Firefox for PCs and under Preferences for Firefox for MACs.

The **Safari** browser is <u>not</u> currently certified for use with the eCO system.

Other browsers such as **Opera** and **Konqueror** may work with the eCO system.

#### Log in to Register a Work



#### **Starting eCO Service**



#### **Starting the Registration Process**



#### Selecting Type of Work for Registration



#### **Adding a Title**





#### Naming the Title of the Work



#### **Entering Multiple Titles**



#### **Selecting Publication Status**





#### For Unpublished Works



#### **For Published Works**



#### Adding an Author for the Work



#### **Naming the Author of the Work**



#### **Author's Contribution to Work**



#### **Adding Multiple Authors**



#### Adding a Claimant



#### **Naming a Claimant**



#### **Adding Multiple Claimants**



#### **Identifying Preexisting Material**

| Copyright                                                                                                                                                                   |                                                         |                                                                                                             | Home     My Profile   Contact Us   Help   Log Out