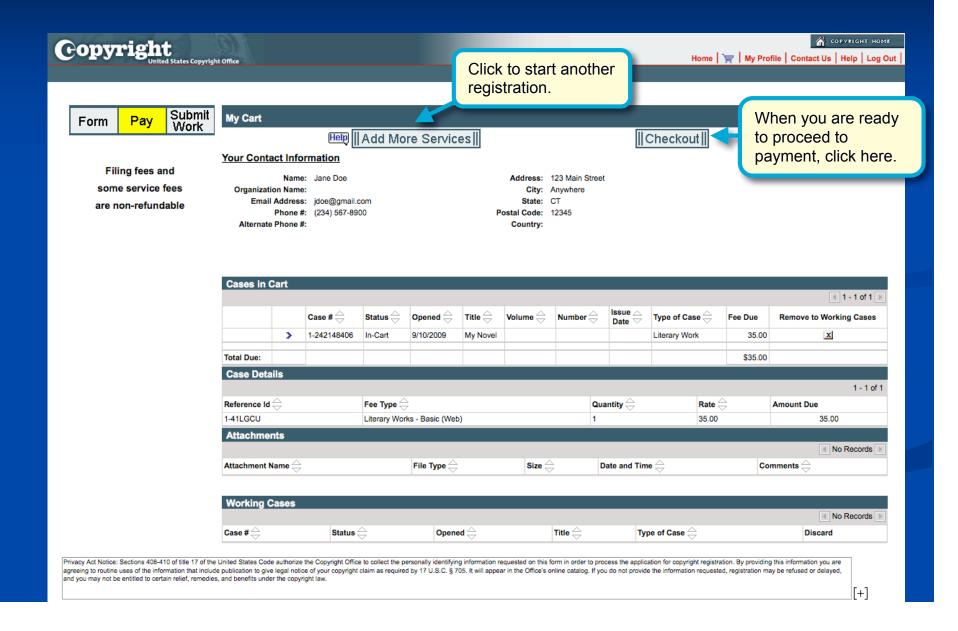

|
|                                                                                                                                                                   |                                                                                            |                                                                                                                                                   | [–]                                                                                                                                                                             |

#### **Special Handling**



#### **Certifying the Application**



#### **Reviewing the Submission**



#### **Additional Service or Checkout**





#### **Choosing the Payment Method**



#### Pay.gov: Electronic Funds Transfer



#### Pay.gov: Credit/Debit Card



## **Pay.gov: Authorizing the Payment**

|                                           |                                              |                                            | _               |
|-------------------------------------------|----------------------------------------------|--------------------------------------------|-----------------|
| Online Payment                            |                                              | Return to your originating application     |                 |
| Step 2: Authorize Payment                 |                                              | 1   2                                      |                 |
| Payment Sum