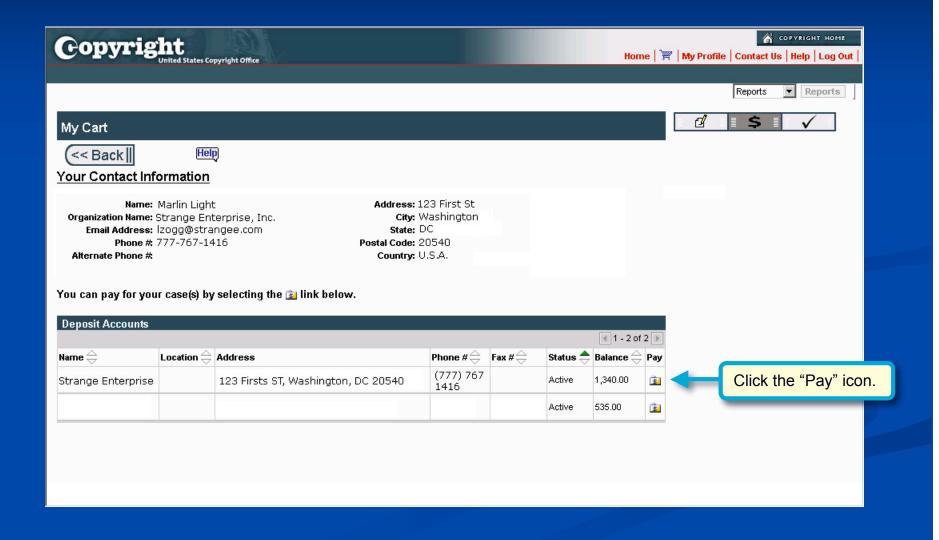

harge to my card account f | for the above amount in accordance with m    | ny card issuer agreement. 🗆 *              | Check this box. |
| Press the "Submit Payment" Button or      | nly once. Pressing the button more than or   | nce could result in multiple transactions. |                 |
|                                           | Submit Payment Cancel                        | ·                                          |                 |
|                                           |                                              |                                            | _               |
|                                           |                                              |                                            | <u>\</u>        |

#### Paying with a Deposit Account



#### Paying with a Deposit Account



#### **After Paying**



#### **Choosing Deposit Delivery Method**



#### **Uploading a Deposit**



#### **Confirming the Upload**



#### Sending a Deposit by Mail





## Printing a Shipping Slip

Be sure to print and attach a shipping slip to each work being submitted for registration.

Library of Congress 101 Independence Avenue SE Washington, DC 20559-6000



#### U.S. Copyright Office Receipt

Deposit Copy Shipping Slip for Deposit Copies Sent to Accompany an Electronically Submitted Application

| ase / SR#:                       | 1-24135701 |
|----------------------------------|------------|
| Case Date:                       |            |
| Title:                           |            |
| Applicant's Internal Tracking    |            |