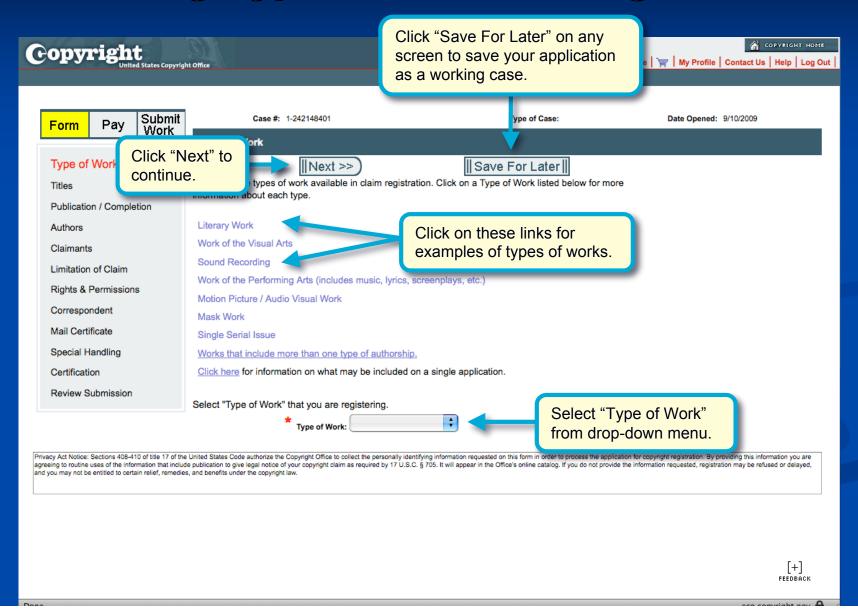

ia the U.S. Postal Service or express courier.

#### **Before You Begin...**

BE SURE TO DISABLE YOUR POP-UP BLOCKER.
BE SURE TO DISABLE ANY THIRD-PARTY TOOLBARS.

The eCO system is designed to work with Microsoft Internet Explorer 6.0 and Netscape Navigator 7.02.

**Firefox 2.0** users must adjust the Tabs setting to "New pages should be opened in: a new window." The Tabs setting is under Tools/Options for Firefox for PCs and under Preferences for Firefox for MACs.

The **Safari** browser is <u>not</u> currently certified for use with the eCO system.

Other browsers such as **Opera** and **Konqueror** may work with the eCO system.

#### Log in to Register a Work



#### **Starting eCO Service**



#### **Starting the Registration Process**



#### Selecting Type of Work for Registration



#### **Adding a Title**





#### Naming the Title of the Work



#### **Entering Multiple Titles**



#### **Selecting Publication Status**





#### For Unpublished Works



#### **For Published Works**



#### Adding an Author for the Work



#### **Naming the Author of the Work**



#### **Author's Contribution to Work**



#### **Adding Multiple Authors**



#### Adding a Claimant



#### **Naming a Claimant**



#### **Adding Multiple Claimants**



#### **Identifying Preexisting Material**

| Copyright                                                                                                                                                                   |                                                         |