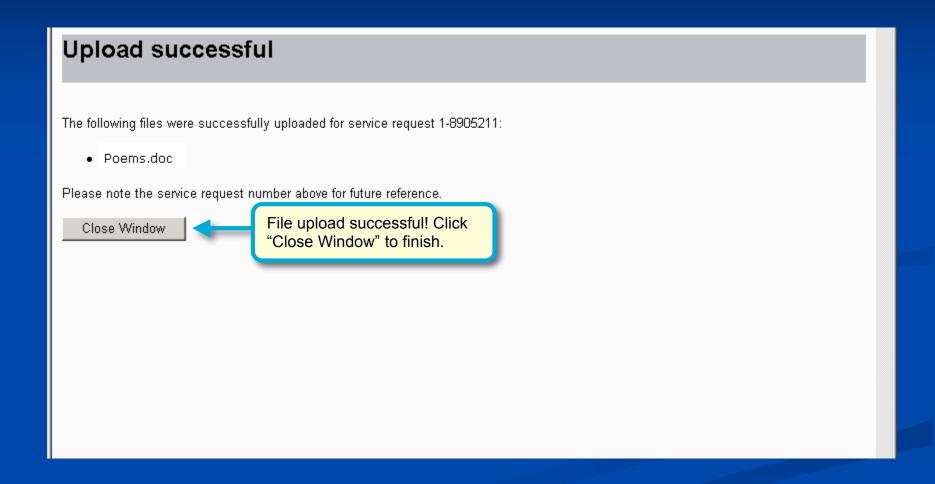

or      | nly once. Pressing the button more than or   | nce could result in multiple transactions. |                 |
|                                           | Submit Payment Cancel                        | ·                                          |                 |
|                                           |                                              |                                            | _               |
|                                           |                                              |                                            | <u>\</u>        |

#### Paying with a Deposit Account



#### Paying with a Deposit Account



#### **After Paying**



#### **Choosing Deposit Delivery Method**



#### **Uploading a Deposit**



#### **Confirming the Upload**



#### Sending a Deposit by Mail





## Printing a Shipping Slip

Be sure to print and attach a shipping slip to each work being submitted for registration.

Library of Congress 101 Independence Avenue SE Washington, DC 20559-6000



#### U.S. Copyright Office Receipt

Deposit Copy Shipping Slip for Deposit Copies Sent to Accompany an Electronically Submitted Application

| ase / SR#:                       | 1-24135701 |
|----------------------------------|------------|
| Case Date:                       |            |
| Title:                           |            |
| Applicant's Internal Tracking    |            |
|                                  |            |
| Materials Submitted:             |            |
| Materials Submitted:<br>Quantity | Format     |
|