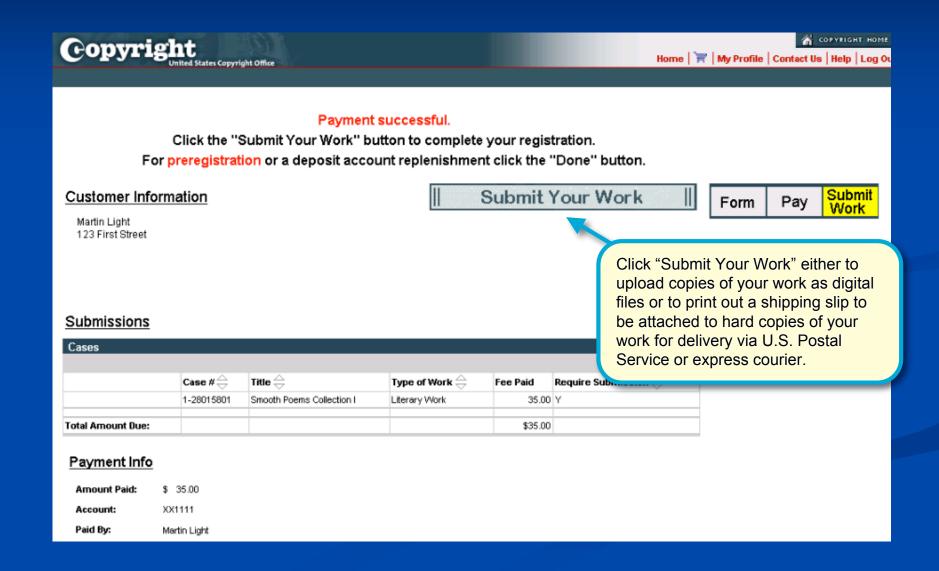

with m    | ny card issuer agreement. 🗆 *              | Check this box. |
| Press the "Submit Payment" Button or      | nly once. Pressing the button more than or   | nce could result in multiple transactions. |                 |
|                                           | Submit Payment Cancel                        | ·                                          |                 |
|                                           |                                              |                                            | _               |
|                                           |                                              |                                            | <u>\</u>        |

#### Paying with a Deposit Account



#### Paying with a Deposit Account



#### **After Paying**



#### **Choosing Deposit Delivery Method**



#### **Uploading a Deposit**



#### **Confirming the Upload**



#### Sending a Deposit by Mail





## Printing a Shipping Slip

Be sure to print and attach a shipping slip to each work being submitted for registration.

Library of Congress 101 Independence Avenue SE Washington, DC 20559-6000



#### U.S. Copyright Office Receipt

Deposit Copy Shipping Slip for Deposit Copies Sent to Accompany an Electronically Submitted Application

| ase / SR#:                       | 1-24135701 |
|----------------------------------|------------|
| Case Date:                       |            |
| Title:                           |            |
| Applicant's Internal Tracking    |            |
|                                  |            |
| Materials S