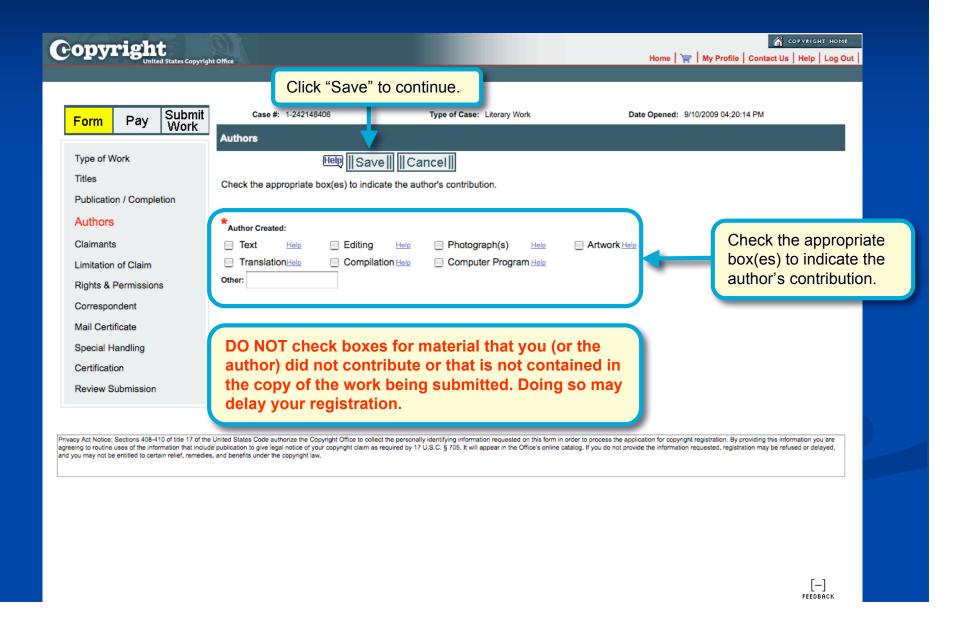

should be opened in: a new window." The Tabs setting is under Tools/Options for Firefox for PCs and under Preferences for Firefox for MACs.

The **Safari** browser is <u>not</u> currently certified for use with the eCO system.

Other browsers such as **Opera** and **Konqueror** may work with the eCO system.

#### Log in to Register a Work



#### **Starting eCO Service**



#### **Starting the Registration Process**



#### Selecting Type of Work for Registration



#### **Adding a Title**





#### Naming the Title of the Work



#### **Entering Multiple Titles**



#### **Selecting Publication Status**





#### For Unpublished Works



#### **For Published Works**



#### Adding an Author for the Work



#### **Naming the Author of the Work**



#### **Author's Contribution to Work**



#### **Adding Multiple Authors**



#### Adding a Claimant



#### **Naming a Claimant**



#### **Adding Multiple Claimants**



#### **Identifying Preexisting Material**

| Copyright                                                                                                                                                                   |                                                         |                                                                                                             | Home     My Profile   Contact Us   Help   Log Out                                                                                                   |
|----------------------------------------------------------------------------------------------------------------------------------