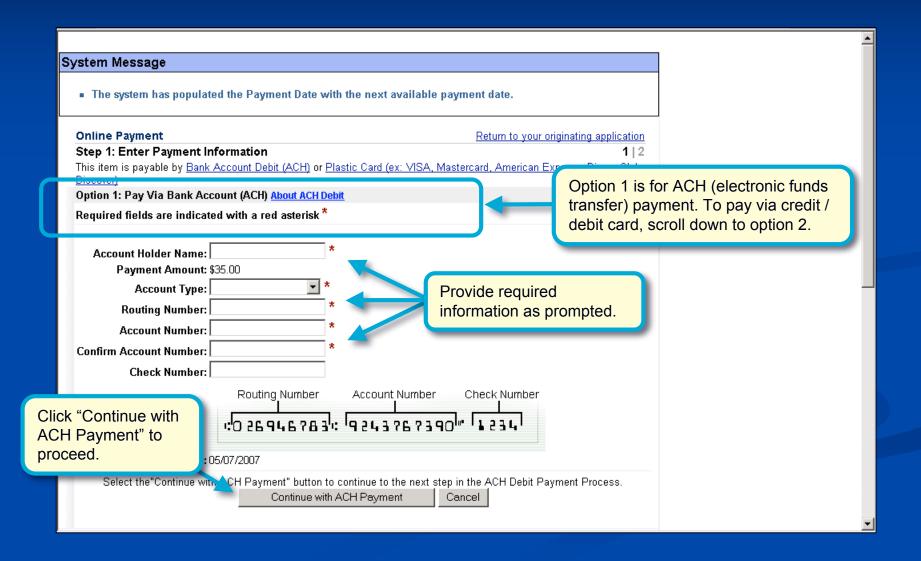

|                                                                                            |                                                                                                                                                   | [–]                                                                                                                                                                             |

#### **Special Handling**



#### **Certifying the Application**



#### **Reviewing the Submission**



#### **Additional Service or Checkout**





#### **Choosing the Payment Method**



#### Pay.gov: Electronic Funds Transfer



#### Pay.gov: Credit/Debit Card



## **Pay.gov: Authorizing the Payment**

|                                           |                                              |                                            | _               |
|-------------------------------------------|----------------------------------------------|--------------------------------------------|-----------------|
| Online Payment                            |                                              | Return to your originating application     |                 |
| Step 2: Authorize Payment                 |                                              | 1   2                                      |                 |
| Payment Summary Edit this information     | <u>on</u>                                    |