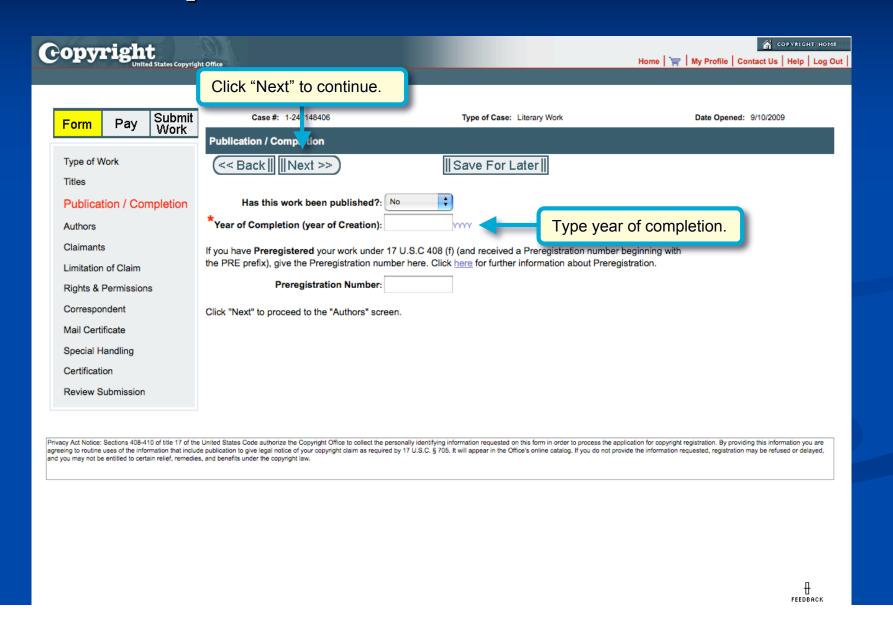

#### **Selecting Publication Status**

#### For Unpublished Works

#### **For Published Works**