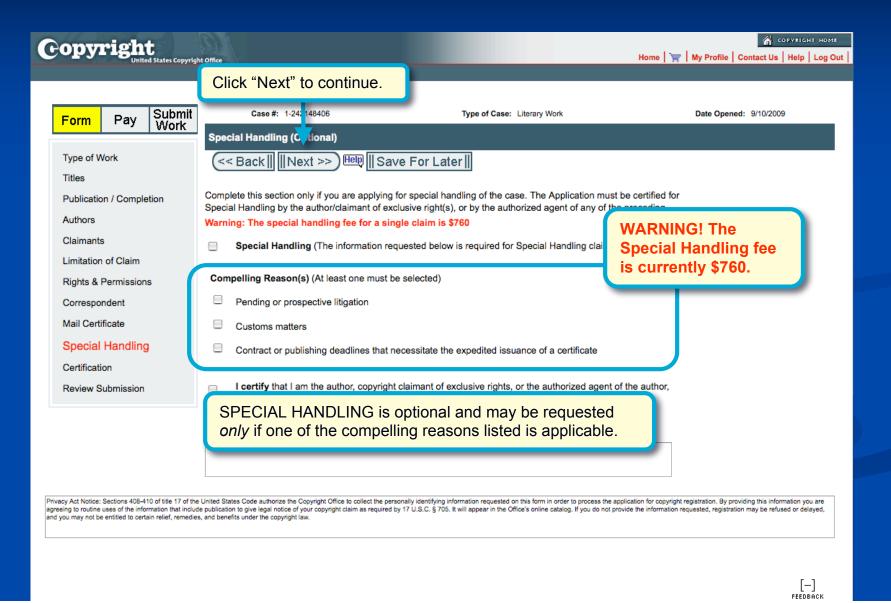

|                                                                                                                                                                                 |
|                                                                                                                                                                   |                                                                                            |                                                                                                                                                   | [–]                                                                                                                                                                             |

#### **Special Handling**



#### **Certifying the Application**



#### **Reviewing the Submission**



#### **Additional Service or Checkout**





#### **Choosing the Payment Method**



#### Pay.gov: Electronic Funds Transfer



#### Pay.gov: Credit/Debit Card



## **Pay.gov: Authorizing the Payment**

|                                           |                                              |                                            | _               |
|-------------------------------------------|----------------------------------------------|--------------------------------------------|-----------------|
| Online Payment                            |                                              | Return to your originating application     |                 |
| Step 2: Authorize Payment                 |