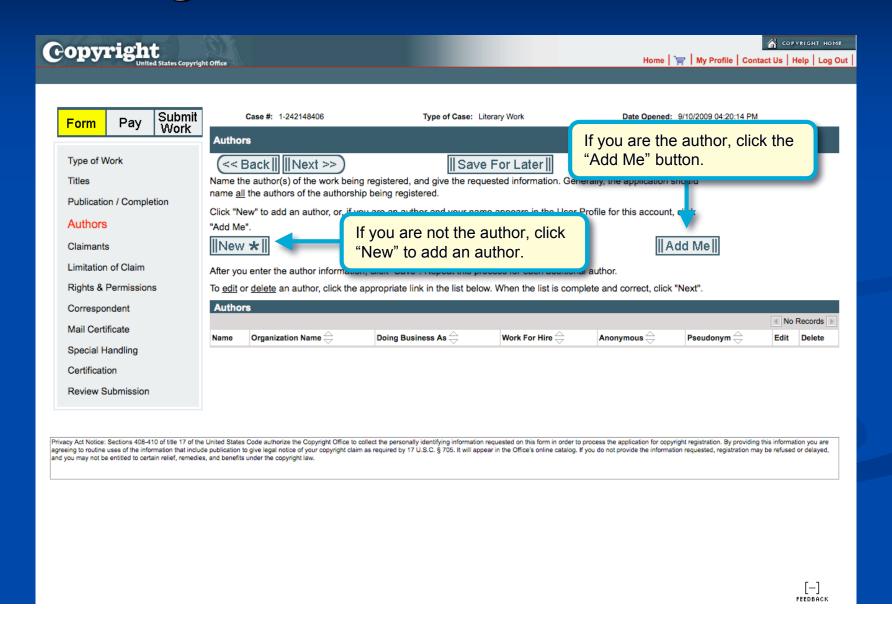

#### Adding an Author for the Work

#### **Naming the Author of the Work**

#### **Adding Multiple Authors**