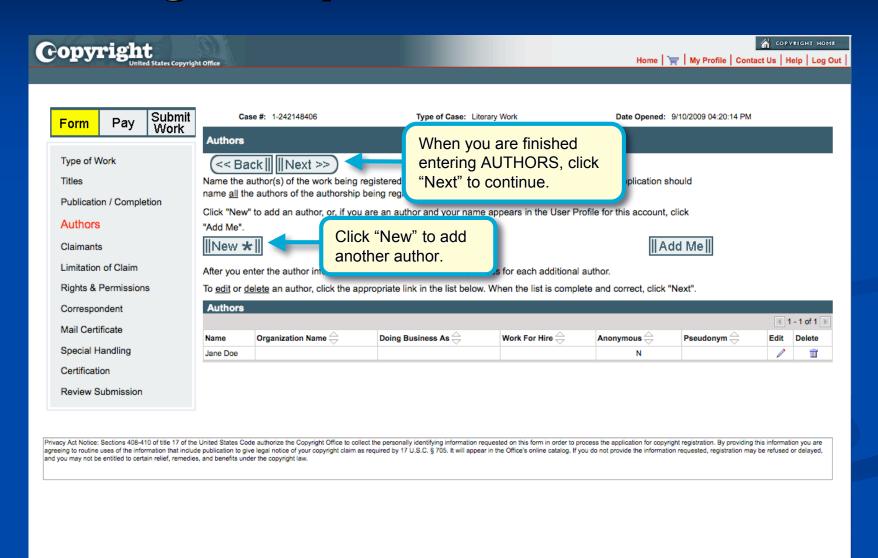

The Tabs setting is under Tools/Options for Firefox for PCs and under Preferences for Firefox for MACs.

The **Safari** browser is <u>not</u> currently certified for use with the eCO system.

Other browsers such as **Opera** and **Konqueror** may work with the eCO system.

#### Log in to Register a Work



#### **Starting eCO Service**



#### **Starting the Registration Process**



#### Selecting Type of Work for Registration



#### **Adding a Title**





#### Naming the Title of the Work



#### **Entering Multiple Titles**



#### **Selecting Publication Status**





#### For Unpublished Works



#### **For Published Works**



#### Adding an Author for the Work



#### **Naming the Author of the Work**



#### **Author's Contribution to Work**



#### **Adding Multiple Authors**



#### Adding a Claimant



#### **Naming a Claimant**



#### **Adding Multiple Claimants**



#### **Identifying Preexisting Material**

| Copyright                                                                                                                                                                   |                                                         |                                                                                                             | Home     My Profile   Contact Us   Help   Log Out                                                                                                   |
|----------------------------------------------------------------------------------------------------------------------------------------------------------------------