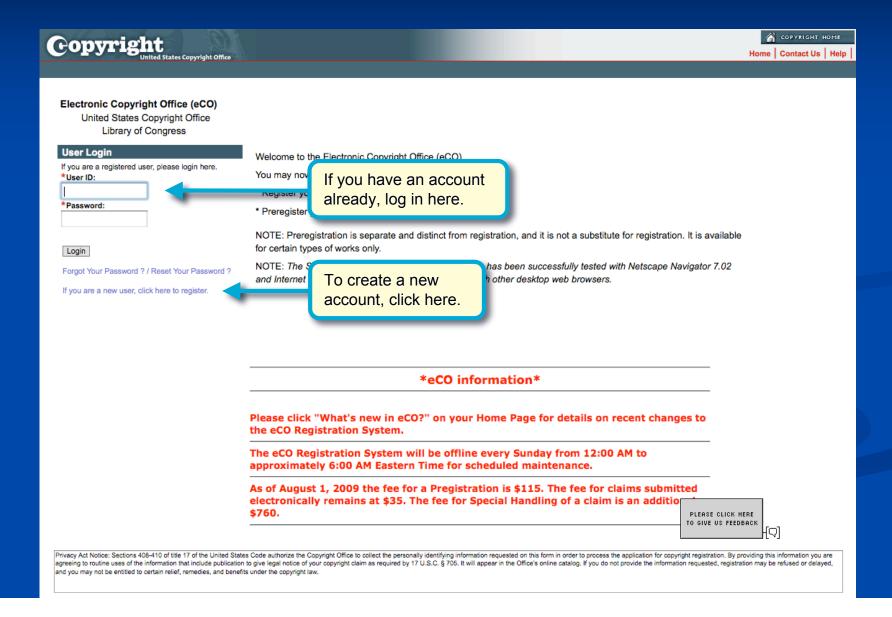

d-copy deposits, you may still submit an application and payment via eCO and send copies of your work to the Copyright Office via the U.S. Postal Service or express courier.

#### **Before You Begin...**

BE SURE TO DISABLE YOUR POP-UP BLOCKER.
BE SURE TO DISABLE ANY THIRD-PARTY TOOLBARS.

The eCO system is designed to work with Microsoft Internet Explorer 6.0 and Netscape Navigator 7.02.

**Firefox 2.0** users must adjust the Tabs setting to "New pages should be opened in: a new window." The Tabs setting is under Tools/Options for Firefox for PCs and under Preferences for Firefox for MACs.

The **Safari** browser is <u>not</u> currently certified for use with the eCO system.

Other browsers such as **Opera** and **Konqueror** may work with the eCO system.

#### Log in to Register a Work



#### **Starting eCO Service**



#### **Starting the Registration Process**



#### Selecting Type of Work for Registration



#### **Adding a Title**





#### Naming the Title of the Work



#### **Entering Multiple Titles**



#### **Selecting Publication Status**





#### For Unpublished Works



#### **For Published Works**



#### Adding an Author for the Work



#### **Naming the Author of the Work**



#### **Author's Contribution to Work**



#### **Adding Multiple Authors**



#### Adding a Claimant



#### **Naming a Claimant**



#### **Adding Multiple Claimants**



#### **Identifying Preexisting Material**

| Copyright