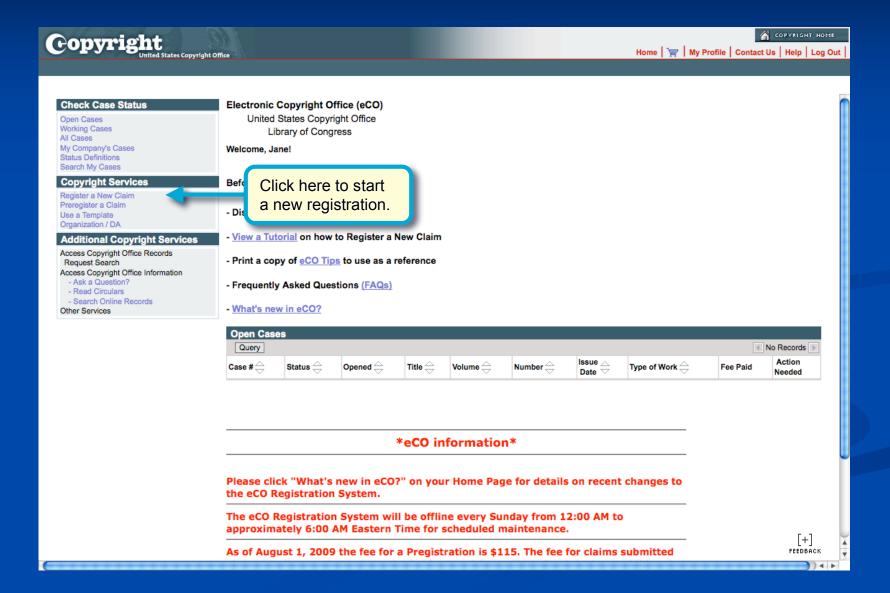

bmit an application and payment via eCO and send copies of your work to the Copyright Office via the U.S. Postal Service or express courier.

#### **Before You Begin...**

BE SURE TO DISABLE YOUR POP-UP BLOCKER.
BE SURE TO DISABLE ANY THIRD-PARTY TOOLBARS.

The eCO system is designed to work with Microsoft Internet Explorer 6.0 and Netscape Navigator 7.02.

**Firefox 2.0** users must adjust the Tabs setting to "New pages should be opened in: a new window." The Tabs setting is under Tools/Options for Firefox for PCs and under Preferences for Firefox for MACs.

The **Safari** browser is <u>not</u> currently certified for use with the eCO system.

Other browsers such as **Opera** and **Konqueror** may work with the eCO system.

#### Log in to Register a Work



#### **Starting eCO Service**



#### **Starting the Registration Process**



#### Selecting Type of Work for Registration



#### **Adding a Title**





#### Naming the Title of the Work



#### **Entering Multiple Titles**



#### **Selecting Publication Status**





#### For Unpublished Works



#### **For Published Works**



#### Adding an Author for the Work



#### **Naming the Author of the Work**



#### **Author's Contribution to Work**



#### **Adding Multiple Authors**



#### Adding a Claimant



#### **Naming a Claimant**



#### **Adding Multiple Claimants**



#### **Identifying Preexisting Material**

| Copyright                                                                                                                                                                   |