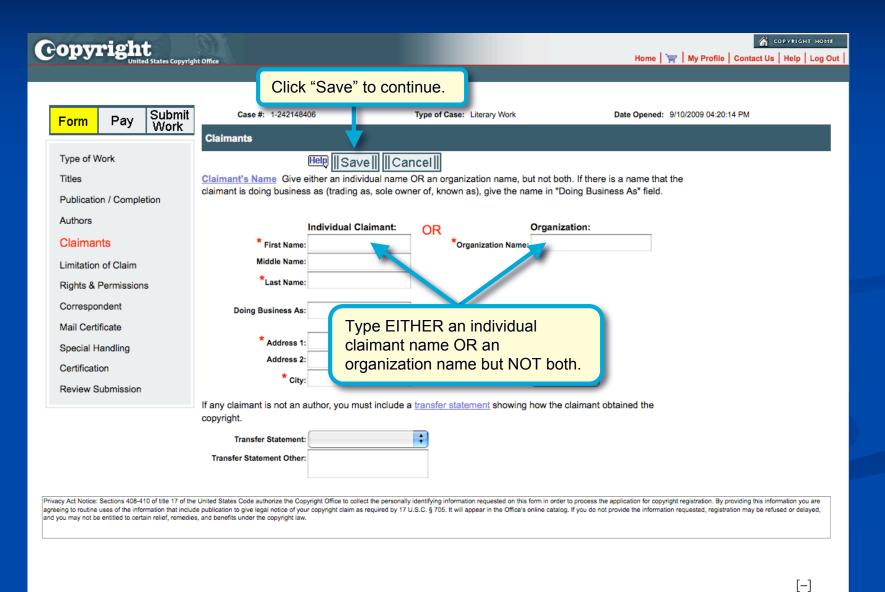

PCs and under Preferences for Firefox for MACs.

The **Safari** browser is <u>not</u> currently certified for use with the eCO system.

Other browsers such as **Opera** and **Konqueror** may work with the eCO system.

#### Log in to Register a Work



#### **Starting eCO Service**



#### **Starting the Registration Process**



#### Selecting Type of Work for Registration



#### **Adding a Title**





#### Naming the Title of the Work



#### **Entering Multiple Titles**



#### **Selecting Publication Status**





#### For Unpublished Works



#### **For Published Works**



#### Adding an Author for the Work



#### **Naming the Author of the Work**



#### **Author's Contribution to Work**



#### **Adding Multiple Authors**



#### Adding a Claimant



#### **Naming a Claimant**



#### **Adding Multiple Claimants**



#### **Identifying Preexisting Material**

| Copyright                                                                                                                                                                   |                                                         |                                                                                                             | Home     My Profile   Contact Us   Help   Log Out                                                                                                   |
|-----------------------------------------------------------------------------------------------------------------------------------------------------------------------------|------------------------------------------------