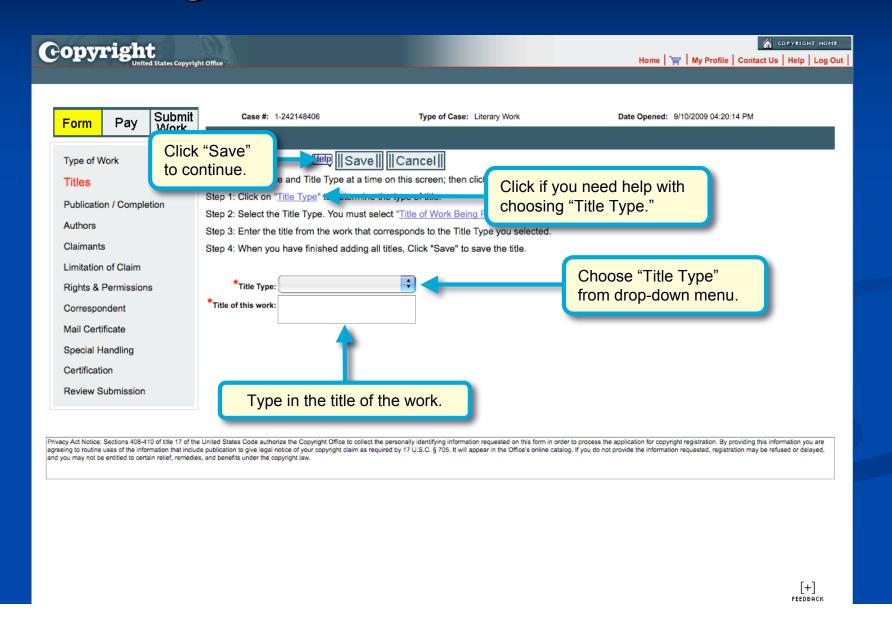

Begin...**

BE SURE TO DISABLE YOUR POP-UP BLOCKER.
BE SURE TO DISABLE ANY THIRD-PARTY TOOLBARS.

The eCO system is designed to work with Microsoft Internet Explorer 6.0 and Netscape Navigator 7.02.

**Firefox 2.0** users must adjust the Tabs setting to "New pages should be opened in: a new window." The Tabs setting is under Tools/Options for Firefox for PCs and under Preferences for Firefox for MACs.

The **Safari** browser is <u>not</u> currently certified for use with the eCO system.

Other browsers such as **Opera** and **Konqueror** may work with the eCO system.

#### Log in to Register a Work



#### **Starting eCO Service**



#### **Starting the Registration Process**



#### Selecting Type of Work for Registration



#### **Adding a Title**





#### Naming the Title of the Work



#### **Entering Multiple Titles**



#### **Selecting Publication Status**





#### For Unpublished Works



#### **For Published Works**



#### Adding an Author for the Work



#### **Naming the Author of the Work**



#### **Author's Contribution to Work**



#### **Adding Multiple Authors**



#### Adding a Claimant



#### **Naming a Claimant**



#### **Adding Multiple Claimants**



#### **Identifying Preexisting Material**

| Copyright                                                                                                                                                                   |                                                         |                                                                                                             | Home     My Profi