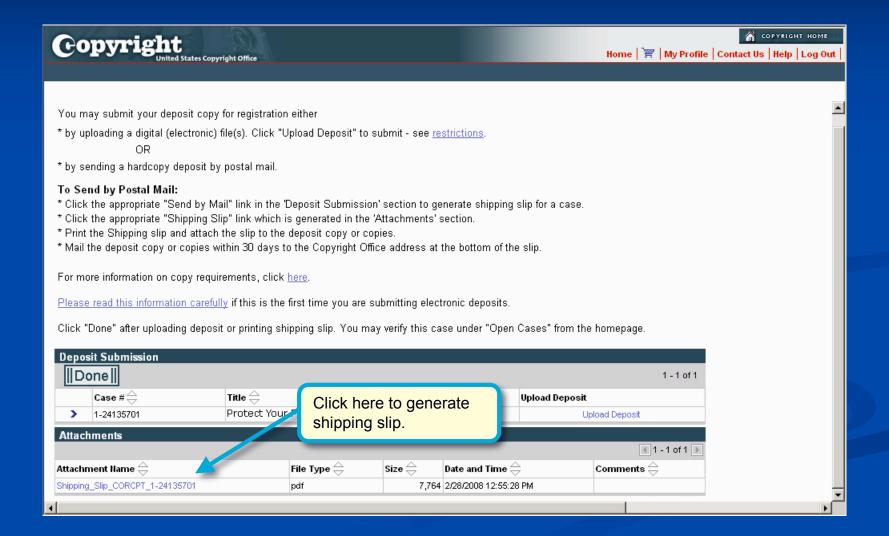

#### Sending a Deposit by Mail

## Printing a Shipping Slip

Be sure to print and attach a shipping slip to each work being submitted for registration.

Library of Congress 101 Independence Avenue SE Washington, DC 20559-6000

#### U.S. Copyright Office Receipt

Deposit Copy Shipping Slip for Deposit Copies Sent to Accompany an Electronically Submitted Application

| ase / SR#:                       | 1-24135701 |
|----------------------------------|------------|
| Case Date:                       |            |
| Title:                           |            |
| Applicant's Internal Tracking    |            |
|                                  |            |
| Materials Submitted:             |            |
| Materials Submitted:<br>Quantity | Format     |
|                                  | Format     |
|                                  | Format     |