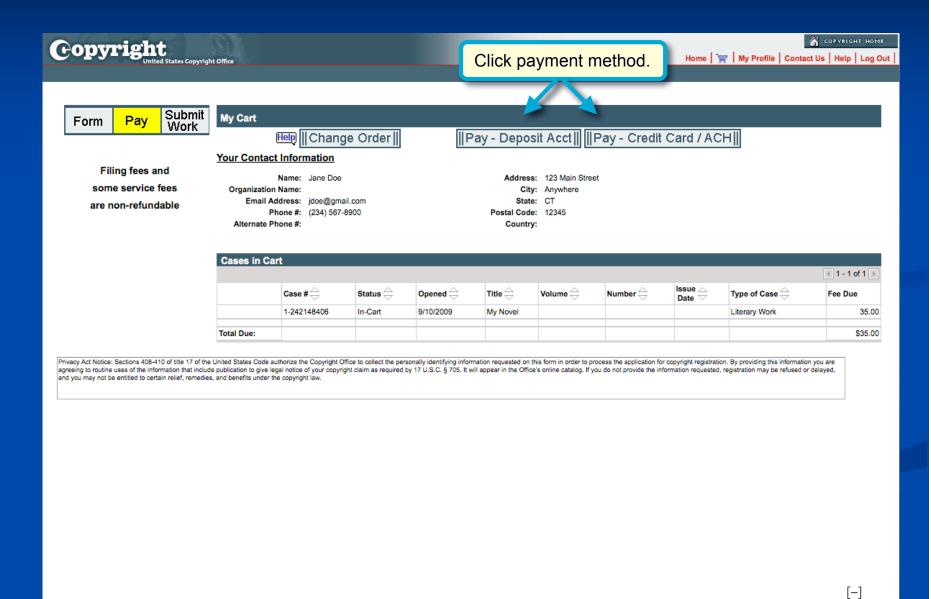

|
|                                                                                                                                                                   |                                                                                            |                                                                                                                                                   | [–]                                                                                                                                                                             |

#### **Special Handling**



#### **Certifying the Application**



#### **Reviewing the Submission**



#### **Additional Service or Checkout**





#### **Choosing the Payment Method**



#### Pay.gov: Electronic Funds Transfer



#### Pay.gov: Credit/Debit Card



## **Pay.gov: Authorizing the Payment**

|                                           |                                              |                                            | _               |
|-------------------------------------------|----------------------------------------------|--------------------------------------------|-----------------|
| Online Payment                            |                                              | Return to your originating application     |                 |
| Step 2: Authorize Payment                 |                                              | 1   2                                      |                 |
| Payment Summary Edit this information     | <u>on</u>