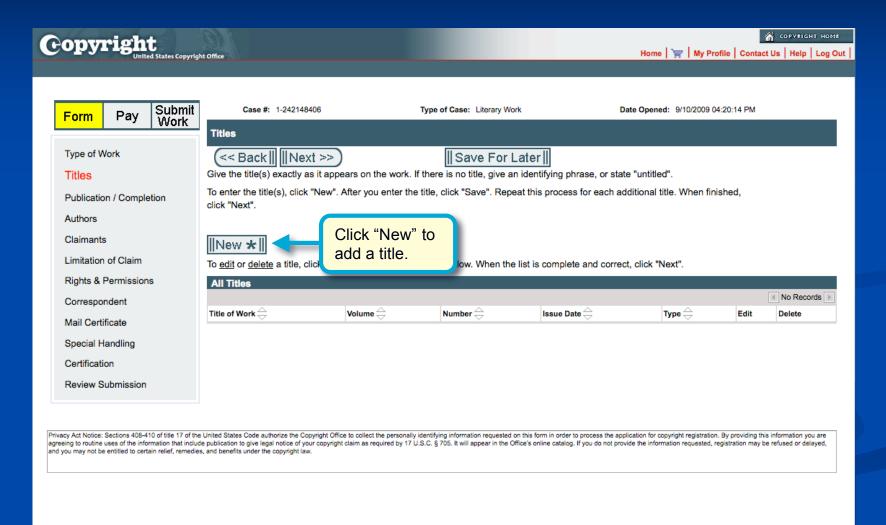

#### **Adding a Title**

#### Naming the Title of the Work

#### **Entering Multiple Titles**