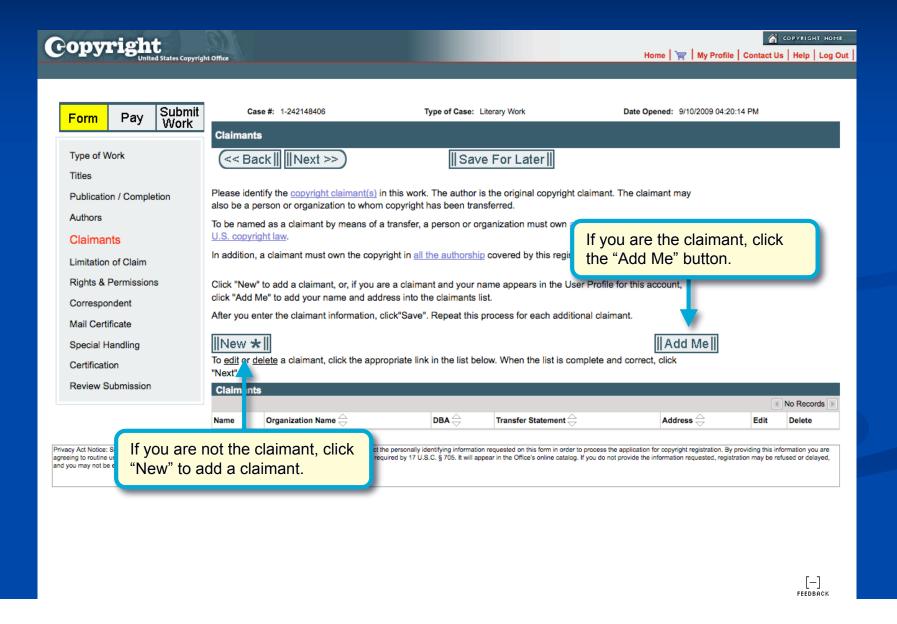

#### Adding a Claimant

#### **Naming a Claimant**

#### **Adding Multiple Claimants**