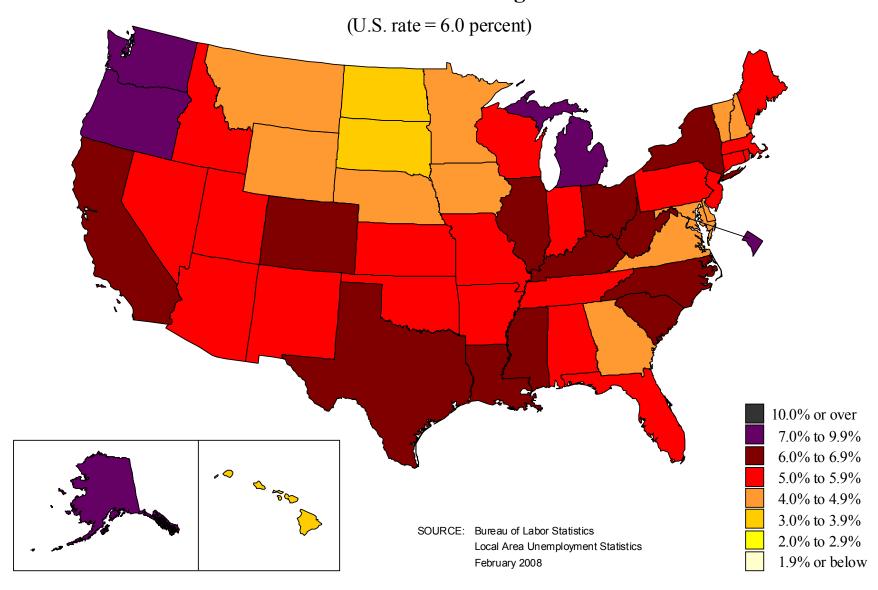

ment rates by state, 1990 annual averages**



# **Unemployment rates by state, 1991 annual averages**



# **Unemployment rates by state, 1992 annual averages**



# **Unemployment rates by state, 1993 annual averages**



# **Unemployment rates by state, 1994 annual averages**



# **Unemployment rates by state, 1995 annual averages**



# **Unemployment rates by state, 1996 annual averages**



# **Unemployment rates by state, 1997 annual averages**



# **Unemployment rates by state, 1998 annual averages**



# **Unemployment rates by state, 1999 annual averages**



# Unemployment rates by state, 2000 annual averages



# **Unemployment rates by state, 2001 annual averages**



# Unemployment rates by state, 2002 annual averages



# Unemployment rates by state, 2003 annual averages



# Unemployment rates by state, 2004 annual averages



# Unemployment rates by state, 2005 annual averages



# Unemployment rates by state, 2006 annual averages



# Unemployment rates by state, 2007 annual averages



# Unemployment rates by state, 2008 annual averages