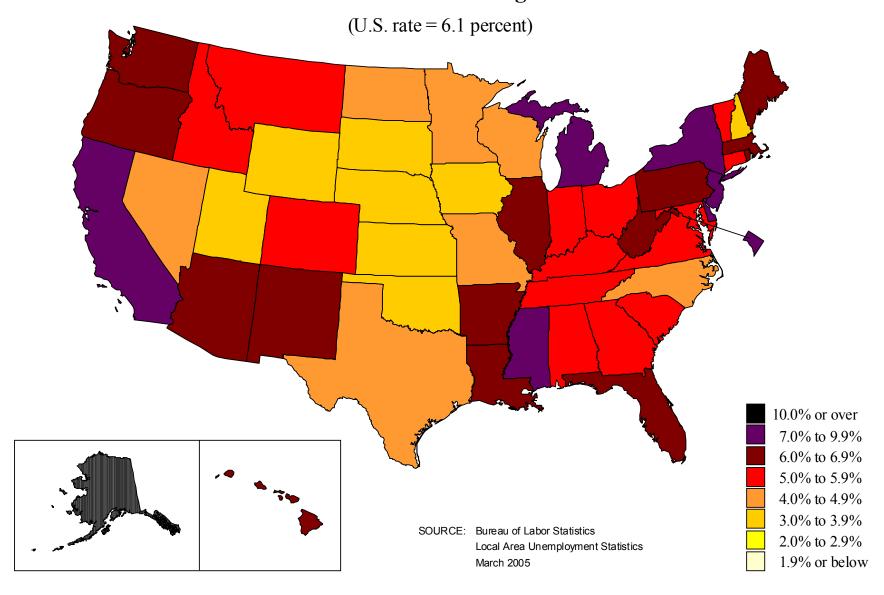

# **Unemployment rates by state, 1976 annual averages**



# **Unemployment rates by state, 1977 annual averages**



# **Unemployment rates by state, 1978 annual averages**



# **Unemployment rates by state, 1979 annual averages**



# **Unemployment rates by state, 1980 annual averages**



# **Unemployment rates by state, 1981 annual averages**



# **Unemployment rates by state, 1982 annual averages**



# **Unemployment rates by state, 1983 annual averages**



# **Unemployment rates by state, 1984 annual averages**



# **Unemployment rates by state, 1985 annual averages**



# **Unemployment rates by state, 1986 annual averages**



# **Unemployment rates by state, 1987 annual averages**



# **Unemployment rates by state, 1988 annual averages**



# **Unemployment rates by state, 1989 annual averages**



# **Unemployment rates by state, 1990 annual averages**



# **Unemployment rates by state, 1991 annual averages**



# **Unemployment rates by state