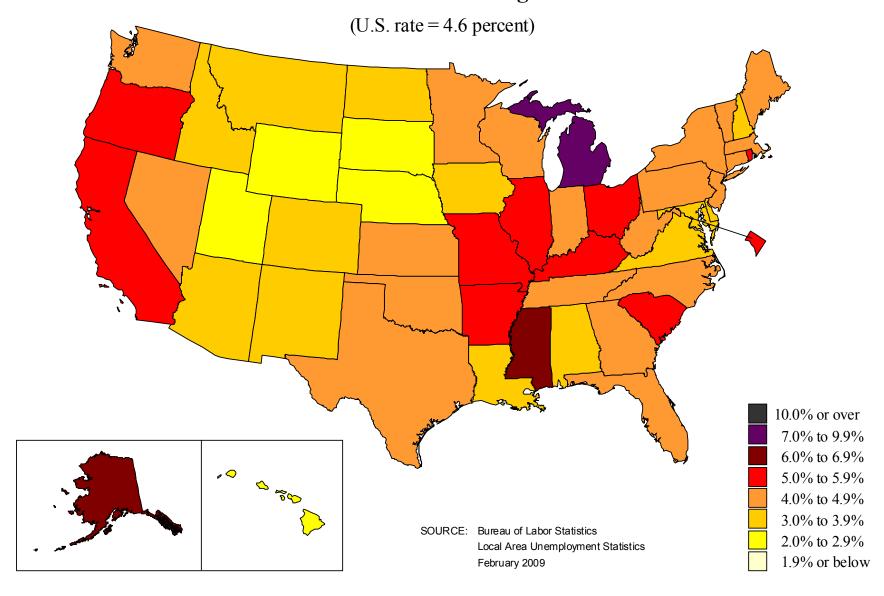

# **Unemployment rates by state, 1994 annual averages**



# **Unemployment rates by state, 1995 annual averages**



# **Unemployment rates by state, 1996 annual averages**



# **Unemployment rates by state, 1997 annual averages**



# **Unemployment rates by state, 1998 annual averages**



# **Unemployment rates by state, 1999 annual averages**



# Unemployment rates by state, 2000 annual averages



# **Unemployment rates by state, 2001 annual averages**



# Unemployment rates by state, 2002 annual averages



# Unemployment rates by state, 2003 annual averages



# Unemployment rates by state, 2004 annual averages



# Unemployment rates by state, 2005 annual averages



# Unemployment rates by state, 2006 annual averages



# Unemployment rates by state, 2007 annual averages



# Unemployment rates by state, 2008 annual averages