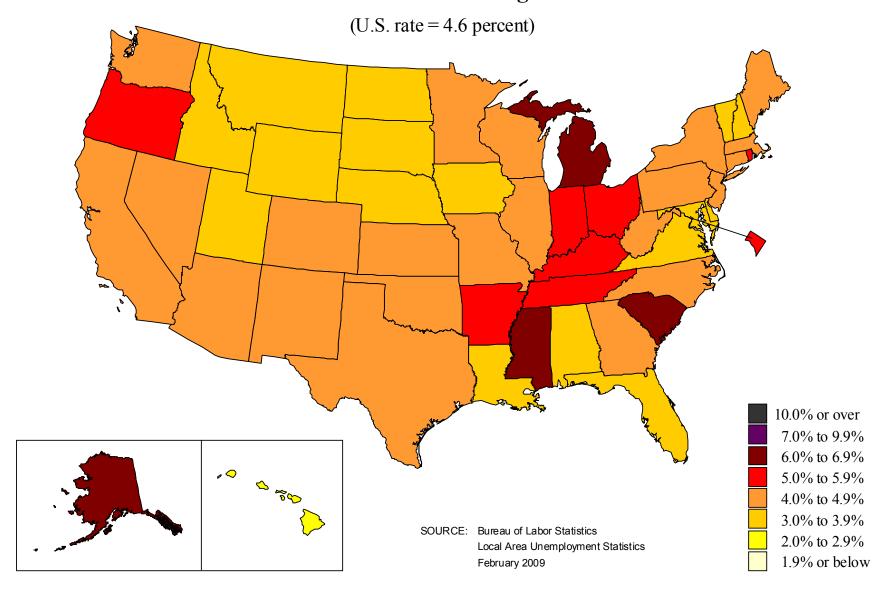

# **Unemployment rates by state, 1993 annual averages**



# **Unemployment rates by state, 1994 annual averages**



# **Unemployment rates by state, 1995 annual averages**



# **Unemployment rates by state, 1996 annual averages**



# **Unemployment rates by state, 1997 annual averages**



# **Unemployment rates by state, 1998 annual averages**



# **Unemployment rates by state, 1999 annual averages**



# Unemployment rates by state, 2000 annual averages



# **Unemployment rates by state, 2001 annual averages**



# Unemployment rates by state, 2002 annual averages



# Unemployment rates by state, 2003 annual averages



# Unemployment rates by state, 2004 annual averages



# Unemployment rates by state, 2005 annual averages



# Unemployment rates by state, 2006 annual averages



# Unemployment rates by state, 2007 annual averages



# Unemployment rates by state, 2008 annual averages