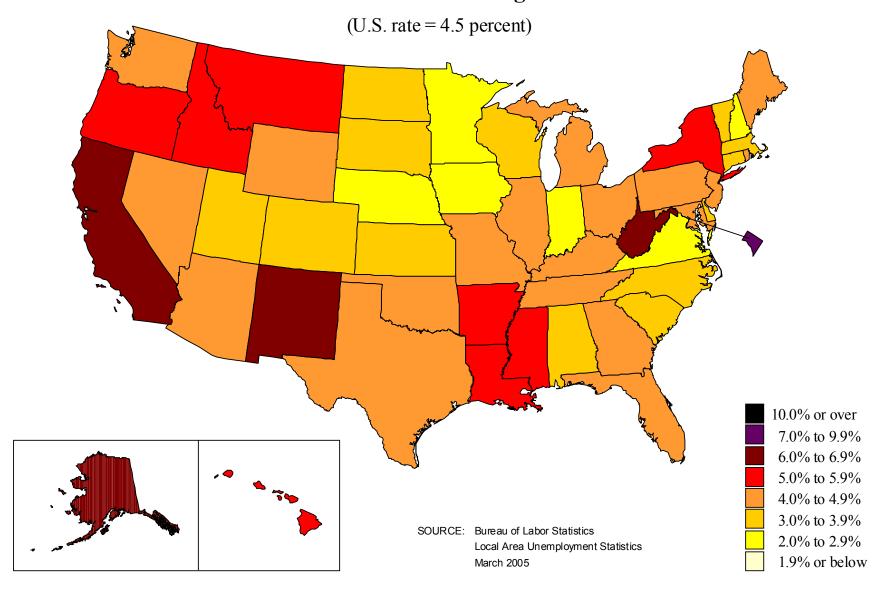

y state, 1985 annual averages**



# **Unemployment rates by state, 1986 annual averages**



# **Unemployment rates by state, 1987 annual averages**



# **Unemployment rates by state, 1988 annual averages**



# **Unemployment rates by state, 1989 annual averages**



# **Unemployment rates by state, 1990 annual averages**



# **Unemployment rates by state, 1991 annual averages**



# **Unemployment rates by state, 1992 annual averages**



# **Unemployment rates by state, 1993 annual averages**



# **Unemployment rates by state, 1994 annual averages**



# **Unemployment rates by state, 1995 annual averages**



# **Unemployment rates by state, 1996 annual averages**



# **Unemployment rates by state, 1997 annual averages**



# **Unemployment rates by state, 1998 annual averages**



# **Unemployment rates by state, 1999 annual averages**



# Unemployment rates by state, 2000 annual averages



# **Unemployment rates by state, 2001 annual averages**



# Unemployment rates by state, 2002 annual averages



# Unemployment rates by state, 2003 annual averages



# Unemployment rates by state, 2004 annual averages



# Unemployment rates by state, 2005 annual averages



# Unemployment rates by state, 2006 annual averages



# Unemployment rates by state, 2007 annual averages



# Unemployment rates by state, 2008 annual averages