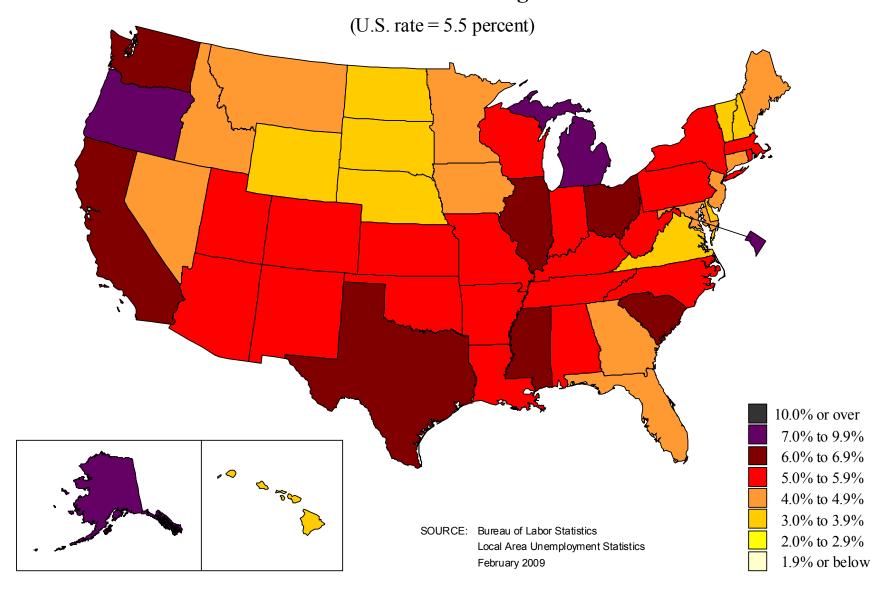

ployment rates by state, 1991 annual averages**



# **Unemployment rates by state, 1992 annual averages**



# **Unemployment rates by state, 1993 annual averages**



# **Unemployment rates by state, 1994 annual averages**



# **Unemployment rates by state, 1995 annual averages**



# **Unemployment rates by state, 1996 annual averages**



# **Unemployment rates by state, 1997 annual averages**



# **Unemployment rates by state, 1998 annual averages**



# **Unemployment rates by state, 1999 annual averages**



# Unemployment rates by state, 2000 annual averages



# **Unemployment rates by state, 2001 annual averages**



# Unemployment rates by state, 2002 annual averages



# Unemployment rates by state, 2003 annual averages



# Unemployment rates by state, 2004 annual averages



# Unemployment rates by state, 2005 annual averages



# Unemployment rates by state, 2006 annual averages



# Unemployment rates by state, 2007 annual averages



# Unemployment rates by state, 2008 annual averages