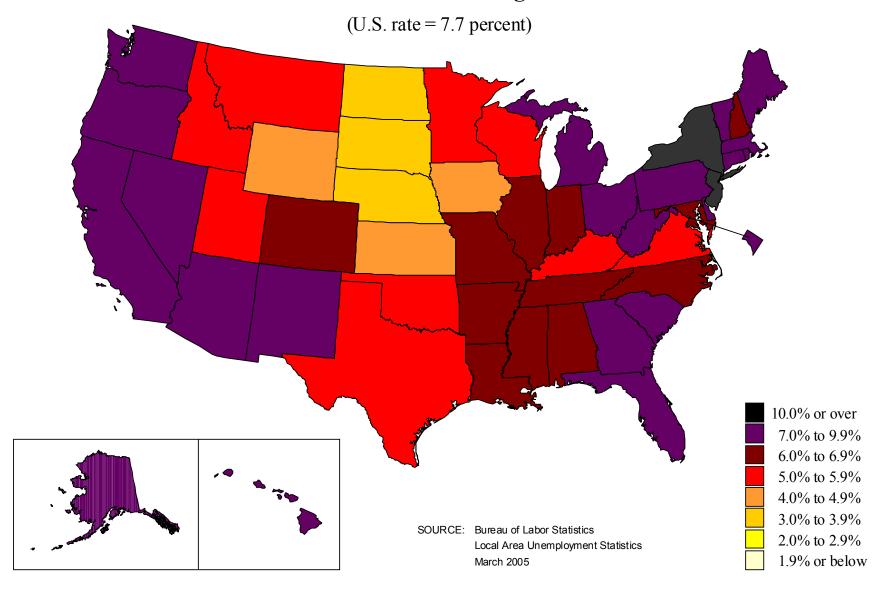

# **Unemployment rates by state, 1976 annual averages**



# **Unemployment rates by state, 1977 annual averages**



# **Unemployment rates by state, 1978 annual averages**



# **Unemployment rates by state, 1979 annual averages**



# **Unemployment rates by state, 1980 annual averages**



# **Unemployment rates by state, 1981 annual averages**



# **Unemployment rates by state, 1982 annual averages**



# **Unemployment rates by state, 1983 annual averages**



# **Unemployment rates by state, 1984 annual averages**



# **Unemployment rates by state, 1985 annual averages**



# **Unemployment rates by state, 1986 annual averages**



# **Unemployment rates by state, 1987 annual averages**



# **Unemployment rates by state, 1988 annual averages**



# **Unemployment rates by state, 1989 annual averages**



# **Unemployment rates by state