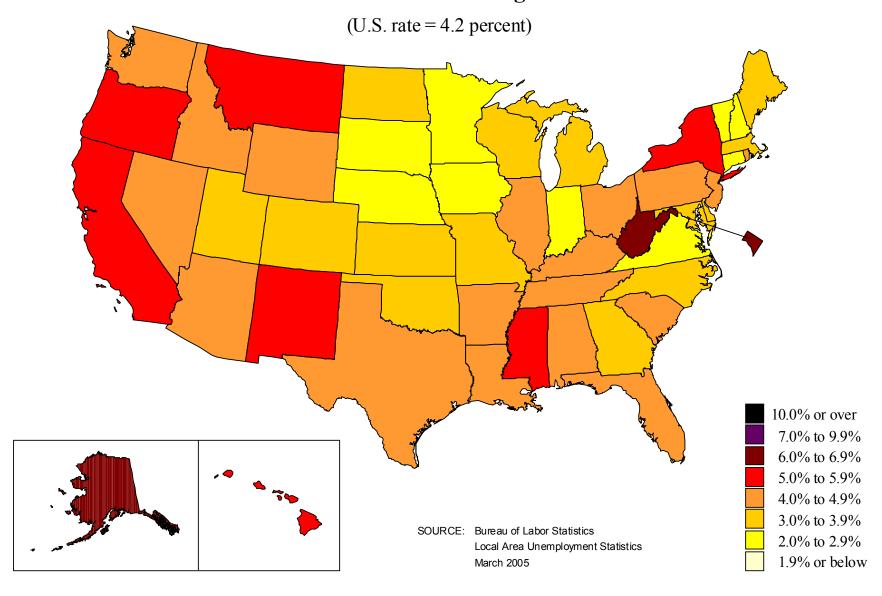

y state, 1986 annual averages**



# **Unemployment rates by state, 1987 annual averages**



# **Unemployment rates by state, 1988 annual averages**



# **Unemployment rates by state, 1989 annual averages**



# **Unemployment rates by state, 1990 annual averages**



# **Unemployment rates by state, 1991 annual averages**



# **Unemployment rates by state, 1992 annual averages**



# **Unemployment rates by state, 1993 annual averages**



# **Unemployment rates by state, 1994 annual averages**



# **Unemployment rates by state, 1995 annual averages**



# **Unemployment rates by state, 1996 annual averages**



# **Unemployment rates by state, 1997 annual averages**



# **Unemployment rates by state, 1998 annual averages**



# **Unemployment rates by state, 1999 annual averages**



# Unemployment rates by state, 2000 annual averages



# **Unemployment rates by state, 2001 annual averages**



# Unemployment rates by state, 2002 annual averages



# Unemployment rates by state, 2003 annual averages



# Unemployment rates by state, 2004 annual averages



# Unemployment rates by state, 2005 annual averages



# Unemployment rates by state, 2006 annual averages



# Unemployment rates by state, 2007 annual averages



# Unemployment rates by state, 2008 annual averages