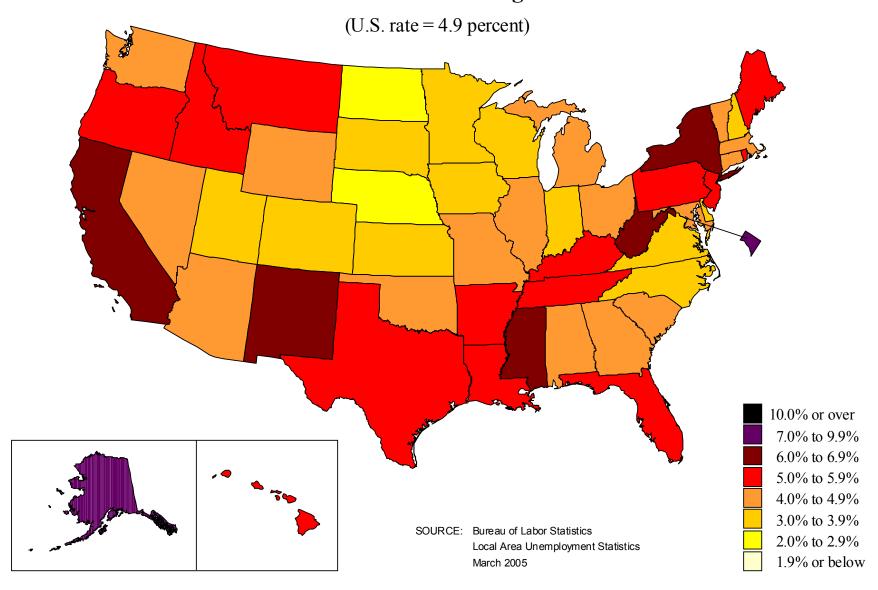

y state, 1984 annual averages**



# **Unemployment rates by state, 1985 annual averages**



# **Unemployment rates by state, 1986 annual averages**



# **Unemployment rates by state, 1987 annual averages**



# **Unemployment rates by state, 1988 annual averages**



# **Unemployment rates by state, 1989 annual averages**



# **Unemployment rates by state, 1990 annual averages**



# **Unemployment rates by state, 1991 annual averages**



# **Unemployment rates by state, 1992 annual averages**



# **Unemployment rates by state, 1993 annual averages**



# **Unemployment rates by state, 1994 annual averages**



# **Unemployment rates by state, 1995 annual averages**



# **Unemployment rates by state, 1996 annual averages**



# **Unemployment rates by state, 1997 annual averages**



# **Unemployment rates by state, 1998 annual averages**



# **Unemployment rates by state, 1999 annual averages**



# Unemployment rates by state, 2000 annual averages



# **Unemployment rates by state, 2001 annual averages**



# Unemployment rates by state, 2002 annual averages



# Unemployment rates by state, 2003 annual averages



# Unemployment rates by state, 2004 annual averages



# Unemployment rates by state, 2005 annual averages



# Unemployment rates by state, 2006 annual averages



# Unemployment rates by state, 2007 annual averages



# Unemployment rates by state, 2008 annual averages