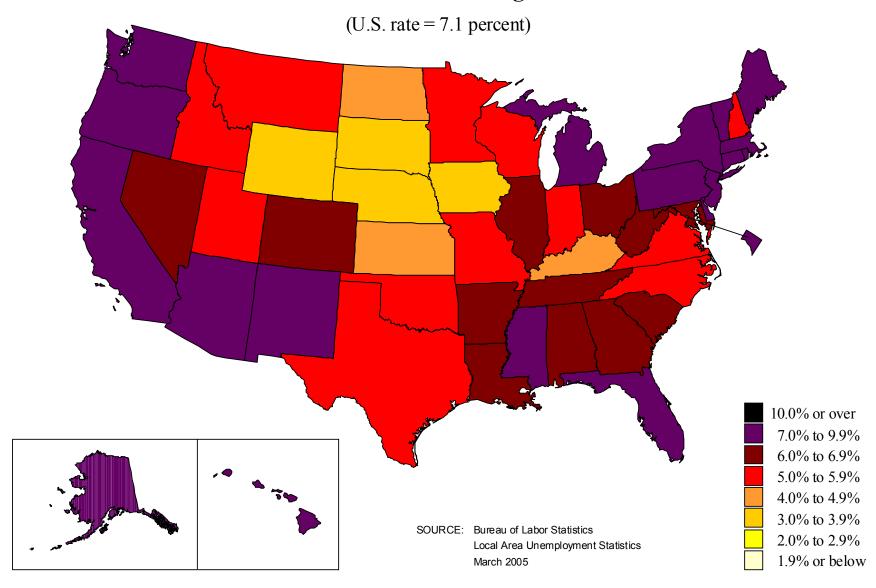

# **Unemployment rates by state, 1976 annual averages**



# **Unemployment rates by state, 1977 annual averages**



# **Unemployment rates by state, 1978 annual averages**



# **Unemployment rates by state, 1979 annual averages**



# **Unemployment rates by state, 1980 annual averages**



# **Unemployment rates by state, 1981 annual averages**



# **Unemployment rates by state, 1982 annual averages**



# **Unemployment rates by state, 1983 annual averages**



# **Unemployment rates by state, 1984 annual averages**



# **Unemployment rates by state, 1985 annual averages**



# **Unemployment rates by state, 1986 annual averages**



# **Unemployment rates by state, 1987 annual averages**



# **Unemployment rates by state, 1988 annual averages**



# **Unemployment rates by state, 1989 annual averages**



# **Unemployment rates by state, 1990 annual averages**



# **Unemployment rates by state