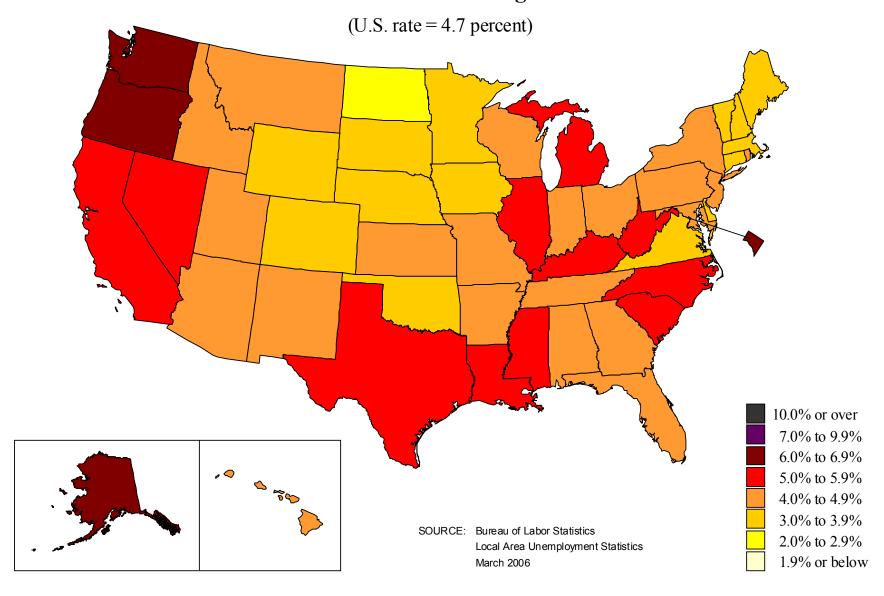

es by state, 1988 annual averages**



# **Unemployment rates by state, 1989 annual averages**



# **Unemployment rates by state, 1990 annual averages**



# **Unemployment rates by state, 1991 annual averages**



# **Unemployment rates by state, 1992 annual averages**



# **Unemployment rates by state, 1993 annual averages**



# **Unemployment rates by state, 1994 annual averages**



# **Unemployment rates by state, 1995 annual averages**



# **Unemployment rates by state, 1996 annual averages**



# **Unemployment rates by state, 1997 annual averages**



# **Unemployment rates by state, 1998 annual averages**



# **Unemployment rates by state, 1999 annual averages**



# Unemployment rates by state, 2000 annual averages



# **Unemployment rates by state, 2001 annual averages**



# Unemployment rates by state, 2002 annual averages



# Unemployment rates by state, 2003 annual averages



# Unemployment rates by state, 2004 annual averages



# Unemployment rates by state, 2005 annual averages



# Unemployment rates by state, 2006 annual averages



# Unemployment rates by state, 2007 annual averages



# Unemployment rates by state, 2008 annual averages