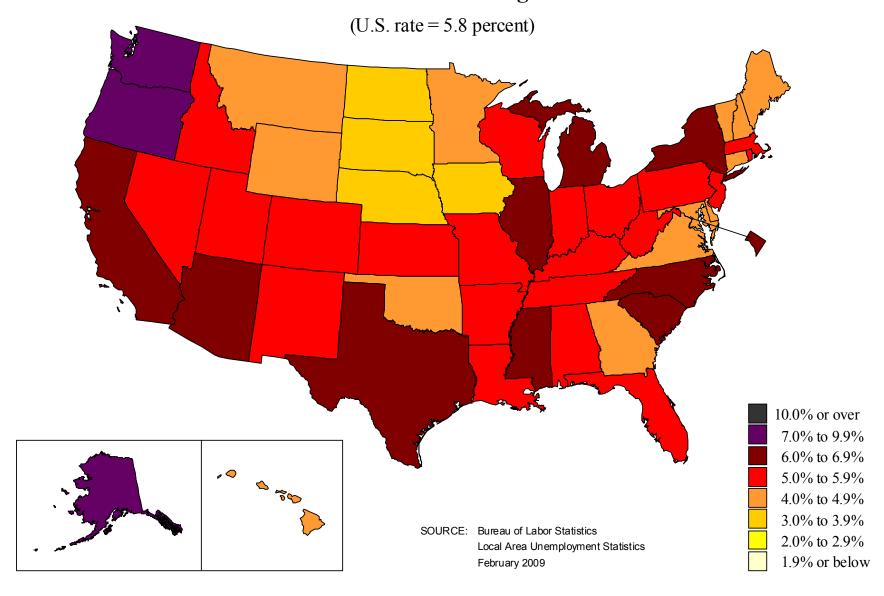

rates by state, 1989 annual averages**



# **Unemployment rates by state, 1990 annual averages**



# **Unemployment rates by state, 1991 annual averages**



# **Unemployment rates by state, 1992 annual averages**



# **Unemployment rates by state, 1993 annual averages**



# **Unemployment rates by state, 1994 annual averages**



# **Unemployment rates by state, 1995 annual averages**



# **Unemployment rates by state, 1996 annual averages**



# **Unemployment rates by state, 1997 annual averages**



# **Unemployment rates by state, 1998 annual averages**



# **Unemployment rates by state, 1999 annual averages**



# Unemployment rates by state, 2000 annual averages



# **Unemployment rates by state, 2001 annual averages**



# Unemployment rates by state, 2002 annual averages



# Unemployment rates by state, 2003 annual averages



# Unemployment rates by state, 2004 annual averages



# Unemployment rates by state, 2005 annual averages



# Unemployment rates by state, 2006 annual averages



# Unemployment rates by state, 2007 annual averages



# Unemployment rates by state, 2008 annual averages