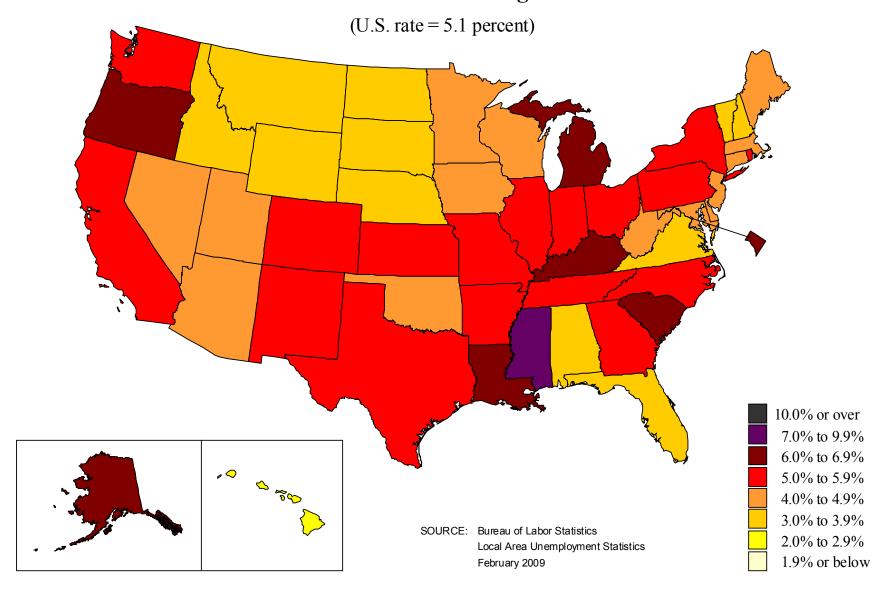

Unemployment rates by state, 1992 annual averages**



# **Unemployment rates by state, 1993 annual averages**



# **Unemployment rates by state, 1994 annual averages**



# **Unemployment rates by state, 1995 annual averages**



# **Unemployment rates by state, 1996 annual averages**



# **Unemployment rates by state, 1997 annual averages**



# **Unemployment rates by state, 1998 annual averages**



# **Unemployment rates by state, 1999 annual averages**



# Unemployment rates by state, 2000 annual averages



# **Unemployment rates by state, 2001 annual averages**



# Unemployment rates by state, 2002 annual averages



# Unemployment rates by state, 2003 annual averages



# Unemployment rates by state, 2004 annual averages



# Unemployment rates by state, 2005 annual averages



# Unemployment rates by state, 2006 annual averages



# Unemployment rates by state, 2007 annual averages



# Unemployment rates by state, 2008 annual averages