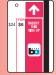

### RED TICKET

for Children 5-12 years & Qualified disabled persons and • Medicare cardholders.

\$24 value for \$9

3 RED TICKET

Children & Disabled persons and Medicare cardholders.

Application required (see front for details)

5 COMMUTER PAC

\$24 value for ....\$9

± 00 00

1 book for ..\$30.00

\$\_\_\_\_\_