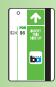

## (2) GREEN TICKET

for Seniors 65 yrs. and older

\$24 value for \$9

# TICKETS BY MAIL ORDER FORM (PLEASE PRINT CLEARLY)

| Name:  Day Phone: ( )  Address:     |                                                                          | <u> </u> | ξ              |
|-------------------------------------|--------------------------------------------------------------------------|----------|----------------|
| City / Zip:                         |                                                                          | Yes      | No }           |
| 1 HIGH VALUE BLUE General Public    | <u>COST</u><br>\$48 value for <b>\$45</b><br>\$64 value for <b>\$6</b> 0 |          | <u>TOTAL</u> = |
| 2 GREEN TICKET Seniors 65 and older | \$24 value for <b>\$</b> 9                                               | x        | =              |