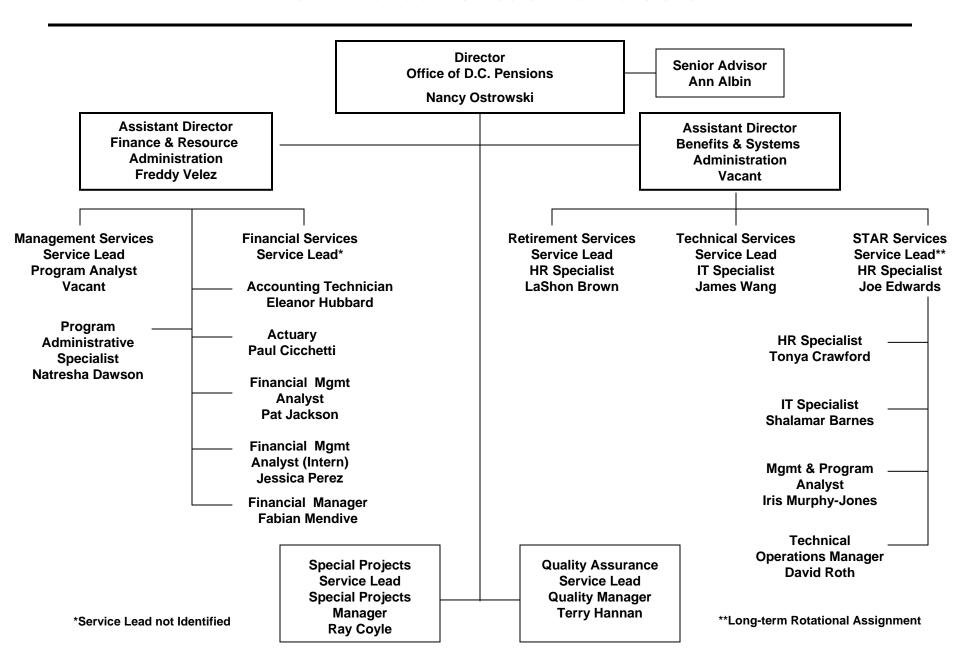

# Deputy Assistant Secretary for Human Resources and Chief Human Capital Officer





#### DASHR & CHCO – Office of D.C. Pensions



#### DASHR & CHCO – Office of HR Operations for Departmental Offices (OHR)



# Office of EEO for Departmental Offices (DO EEO) \*\*Reports to Director of OCRD



#### DASHR & CHCO – Office of Human Capital Strategic Management (HCSM)



### DASHR & CHCO – Office of Civil Rights and Diversity (OCRD)



# DASHR & CHCO – Treasury Executive Institute (TEI)

**Director Treasury Executive Institute Bruce Nolan Executive Program Officer DeAnn Malone Administrative Officer Lynne Cramp Executive Program Officer** Lynne Feingold **Executive Program Officer** Allison Tjemsland (Intern)