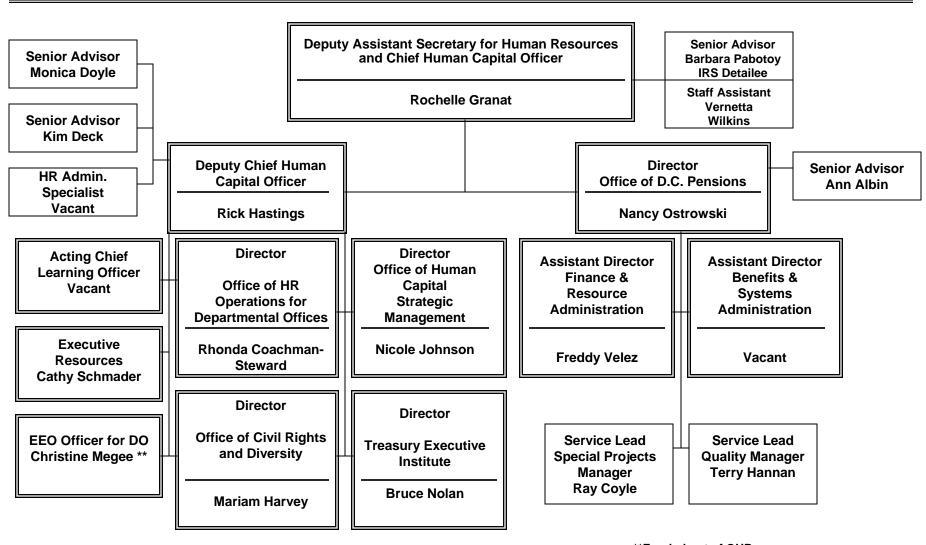

# Deputy Assistant Secretary for Human Resources and Chief Human Capital Officer

#### DASHR & CHCO – Office of D.C. Pensions

#### DASHR & CHCO – Office of HR Operations for Departmental Offices (OHR)