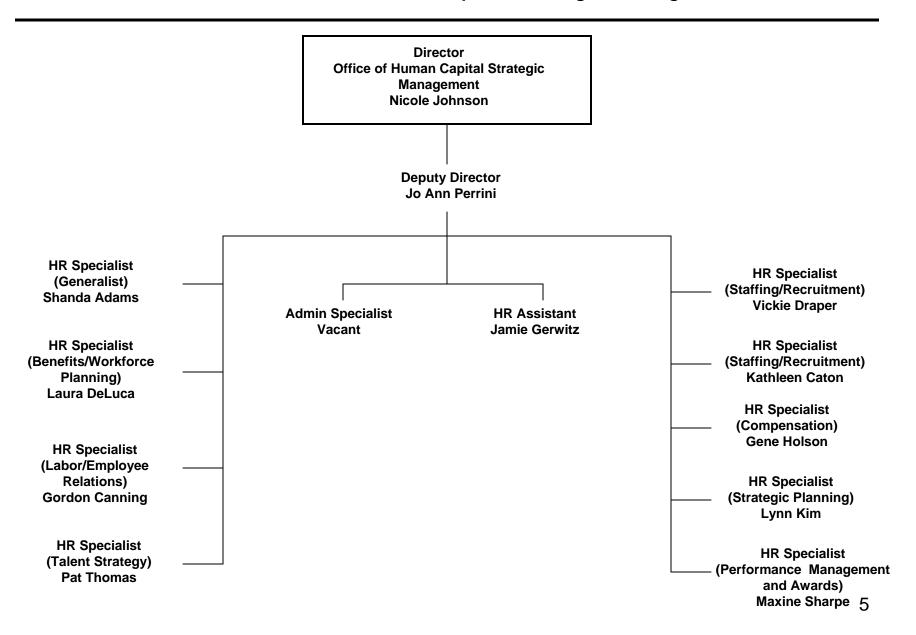

# Deputy Assistant Secretary for Human Resources and Chief Human Capital Officer





#### DASHR & CHCO – Office of D.C. Pensions



#### DASHR & CHCO – Office of HR Operations for Departmental Offices (OHR)



# Office of EEO for Departmental Offices (DO EEO) \*\*Reports to Director of OCRD



#### DASHR & CHCO – Office of Human Capital Strategic Management (HCSM)



### DASHR & CHCO – Office of Civil Rights and Diversity (OCRD)



# DASHR & CHCO – Treasury Executive Institute (TEI)

**Director Treasury Executive Institute Bruce Nolan Executive Program Officer DeAnn Malone Administrative Officer Lynne Cramp Executive Program Officer** Lynne Feingold **Executive Program Officer** Allison Tjemsland (Intern)