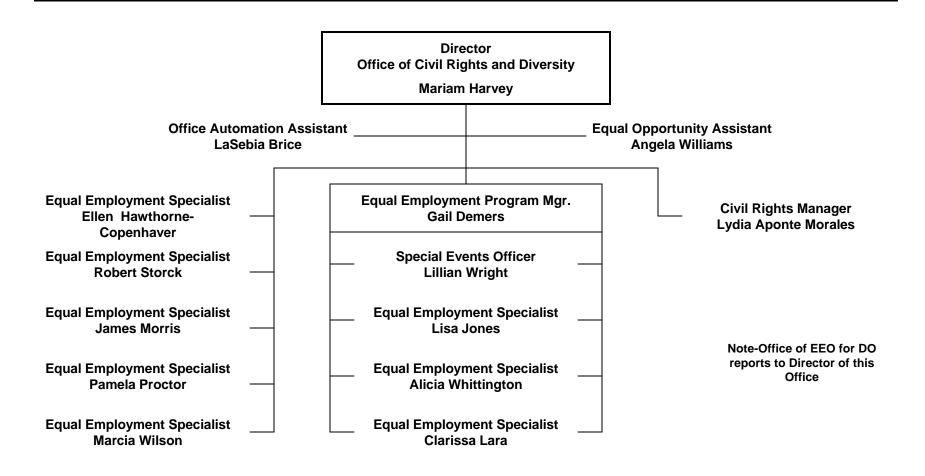

### DASHR & CHCO – Office of Civil Rights and Diversity (OCRD)

# Office of EEO for Departmental Offices (DO EEO) \*\*Reports to Director of OCRD