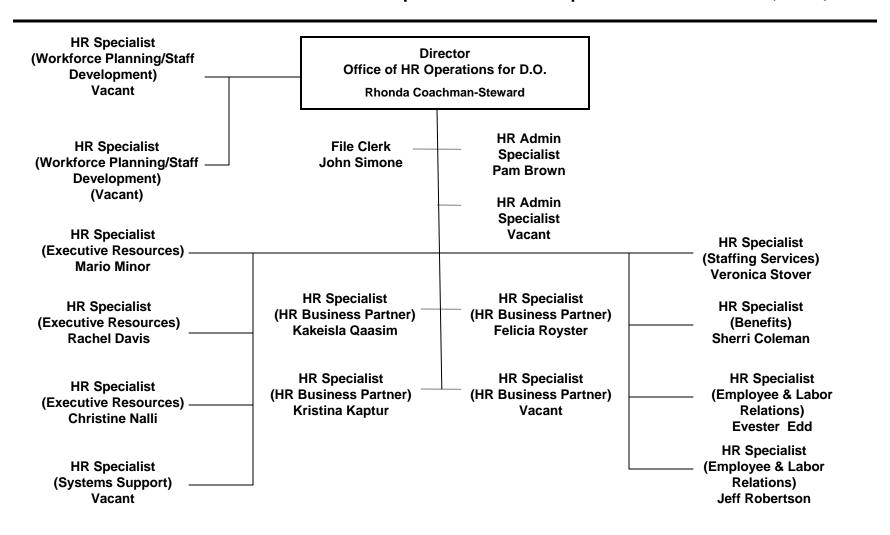

# Deputy Assistant Secretary for Human Resources and Chief Human Capital Officer





#### DASHR & CHCO – Office of D.C. Pensions



#### DASHR & CHCO – Office of HR Operations for Departmental Offices (OHR)



# Office of EEO for Departmental Offices (DO EEO) \*\*Reports to Director of OCRD



#### DASHR & CHCO – Office of Human Capital Strategic Management (HCSM)



### DASHR & CHCO – Office of Civil Rights and Diversity (OCRD)



# DASHR & CHCO – Treasury Executive Institute (TEI)

**Director Treasury Executive Institute Bruce Nolan Executive Program Officer DeAnn Malone Administrative Officer Lynne Cramp Executive Program Officer** Lynne Feingold **Executive Program Officer** Allison Tjemsland (Intern)