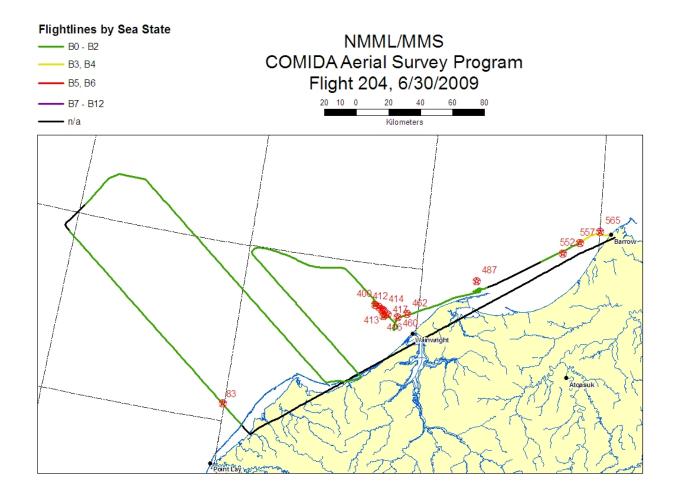

## COMIDA - Flight 204 - June 30 2009

Area flown: Transects 16, 13, 12, and 10, partial; Coastal Transect, partial

Total hours flown: 5.7

Total transect hours: 2.4

Number of bowheads seen: 13 (0 calves)

Weather and visibility: Excellent conditions with clear skies and good visibility in the areas surveyed. Open water persisted from nearshore out to 45 to 65 miles offshore, with Beaufort 1 to 2 sea state conditions. Ice offshore was 70-80%. Ice fog was encountered offshore near the ice edge, truncating all 4 transects.

## Bowhead Preliminary Summary, Flight 204 Date: 6/30/2009

| Total bowheads: 13                    | Start time: 6/30/2009 11:15:49 AM    | End time: 6/30/2009 4:57:51 PM |  |  |
|---------------------------------------|--------------------------------------|--------------------------------|--|--|
| Bowhead sightings: 3                  | Transect minutes: 143                | Transect km:507.3              |  |  |
| Bowheads on transect: 4               | Circling minutes: 59                 | Circling km: 0                 |  |  |
| Bowhead Cow-calf pairs: 0             | Trans+Circ minutes: 143              | Trans+Circ km: 507.3           |  |  |
| Bowhead Cow-calf Pairs on transect: 0 | Search minutes: 59                   | Search km: 224.2               |  |  |
| Bowhead repeats: 0                    | Total minutes: 342                   | Total km: 1057.7               |  |  |
| Possible repeats: 0                   | Deadhead minutes: 81                 | Deadhead km: 326.2             |  |  |
| Total gray whales: 22                 | Search blocks: 19, 15, 17, 0, 13, 12 |                                |  |  |
| Total belugas: 1                      | Transect blocks: 17, 18, 19, 15, 13  |                                |  |  |
| Other whale sightings: 0              |                                      |                                |  |  |
| Total walrus: 937                     |                                      |                                |  |  |
| Total bear: 0                         |                                      |                                |  |  |

| Event | Lat   | Long        | Block | Species         | Total | Repeat | Calves | Swim<br>direction | Swim<br>Speed | Behavior | On<br>effort |
|-------|-------|-------------|-------|-----------------|-------|--------|--------|-------------------|---------------|----------|--------------|
| 83    | 70.1  | -<br>163.02 | 18    | beluga<br>whale | 1     | no     | 0      | 129               | slow          | swim     | True         |
| 402   | 70.77 | -<br>160.68 | 17    | gray whale      | 1     |        | 0      | -1                |               |          | False        |
| 404   | 70.79 | -<br>160.78 | 17    | gray whale      | 3     |        | 0      | -1                |               |          | False        |
| 416   | 70.73 | -<br>160.53 | 17    | gray whale      | 3     | -      | 0      | -1                |               | feed     | True         |
| 417   | 70.72 | -<br>160.51 | 17    | gray whale      | 1     |        | 0      | -1                |               | -        | True         |
| 400   | 70.78 | -<br>160.71 | 17    | gray whale      | 1     | -      | 0      | -1                |               | -        | True         |
| 412   | 70.77 | -<br>160.66 | 17    | gray whale      | 3     |        | 0      | 132               | slow          | swim     | True         |
| 413   | 70.75 | -160.6      | 17    | gray whale      | 1     |        | 0      | 41                |               | feed     | True         |
| 414   | 70.75 | -<br>160.59 | 17    | gray whale      | 1     |        | 0      | -1                |               | dive     | True         |
| 487   | 70.91 | -<br>158.97 | 13    | bowhead         | 4     |        | 0      | -1                |               | feed     | True         |
| 493   | 70.93 | -<br>158.98 | 13    | bowhead         | 6     |        | 0      | -1                |               | feed     | False        |
| 557   | 71.24 | -<br>157.34 | 13    | gray whale      | 2     |        | 0      | 53                | slow          | swim     | False        |
| 460   | 70.72 | -<br>160.32 | 17    | gray whale      | 3     |        | 0      | -1                | -             | feed     | False        |
| 462   | 70.74 | -<br>160.17 | 17    | gray whale      | 1     |        | 0      | -1                |               | dive     | False        |