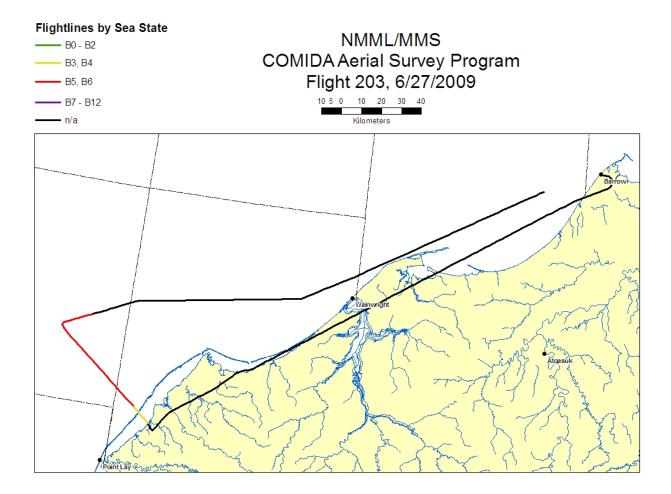

## COMIDA - Flight 203 - June 27 2009

Area flown: Transect 16, partial Total hours flown: 2.3 Total transect hours: 0.3 Number of bowheads seen: 0 (0 calves) Weather and visibility: Poor conditions overall. A low marine layer persisted from Barrow to south of Wainwright, extending offshore. Conditions to the south were more favorable, with clear skies and good visibility, but the sea state in the open water lead was Beaufort 5-6. Survey effort was truncated offshore due to the persistent low marine layer. Sightings: Walrus