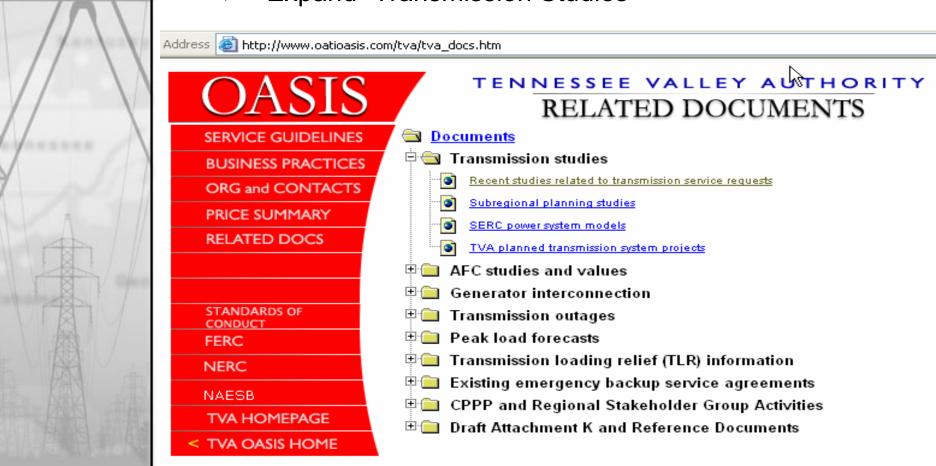

### LTF TSR Study Reports on OASIS

Expand "Transmission Studies"

### LTF TSR Study Reports on OASIS

Click on "Recent Studies Related to Transmission Service Requests"

Address a http://www.oatioasis.com/tva/tva\_docs.htm